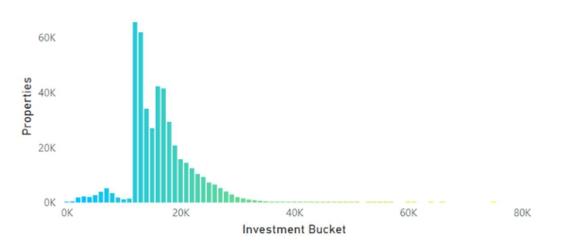

# Investment

### Number properties <£5K

3,735

0.8%

E5K to £10K £10K to £20K 9,192 2.1% 243,49: 54.5%

122,44 27.4% | 62,245 13.9%

£50K to £100K >£100K

5,217 1.2% | 1 0.0%

Total investment

£9,432,264,141

Mean investment

£21,100

Median investment

£18,527

Maximum investment

£101,500