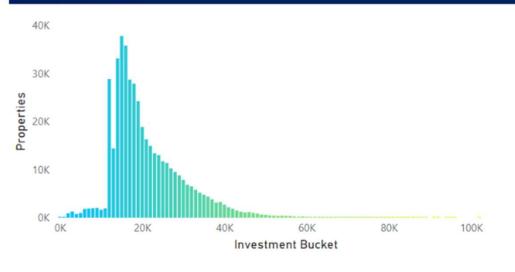

# Investment

### Number properties <£5K

3,735

0.8%

E5K to £10K £10K to £20K 9,192 2.1% 243,49: 54.5%

122,44 27.4% | 62,245 13.9%

£50K to £100K >£100K

5,217 1.2% | 1 0.0%

Total investment

£9,432,264,141

Mean investment

£21,100

Median investment

£18,527

Maximum investment

£101,500