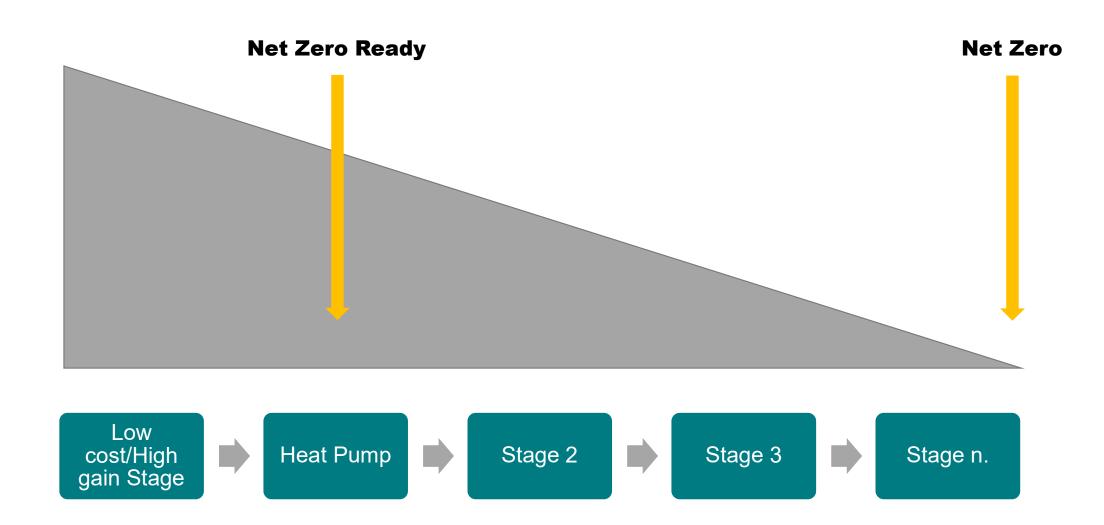

nontimber floor insulation £2,489









\$ + add



Walls & Floor Internal insulation to solid walls

0.66 tCO<sub>2</sub> £10,491

in plan



estimated annual fuel bill saving (45%)

1.29 (57%)

estimated tonnes CO<sub>2</sub> saved annually

Thermostatic radiator £198 valves (more...) remove

Low energy lighting £60 (more...) remove

New gas combi boiler with flue gas heat £3,360 recovery (more...) remove

Suspended non-timber floor insulation £2,489 (more...) remove

Internal insulation to £10,491 solid walls (more...) remove

Secondary glazing £2,369 (more...) remove

Draughtproof doors £218 and windows (more...)

£19.185 Estimated Cost:



Review 🤌

Back a step



+ add



in plan

New gas combi

heat recovery

boiler with flue gas

Heating

£3,360

公



0.27 tCO<sub>2</sub>







# Investment



### Number properties <£5K

3,735

0.8%

E5K to £10K £10K to £20K 9,192 2.1% 243,49: 54.5%

122,44 27.4% | 62,245 13.9%

£50K to £100K >£100K

5,217 1.2% | 1 0.0%

Total investment

£9,432,264,141

Mean investment

£21,100

Median investment

£18,527

Maximum investment

£101,500

# Investment



## Number properties <£5K

8,086

1.8%

16,528 3.7% \$10K to £20K

£50K to £100K >£100K 22 0.0% (Blank) (Blank) Total investment

£7,267,646,871

Mean investment

£16,300

Median investment

£15,712

Maximum investment

£75,300