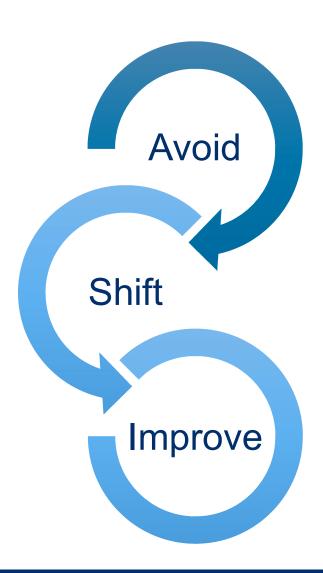

#### What next?

- Local Transport Decarbonisation Action Plan
  - Carbon Capturing
- Reduce the need
- Active and Shared Mobility
- Promote Public Transport
- Move to EV