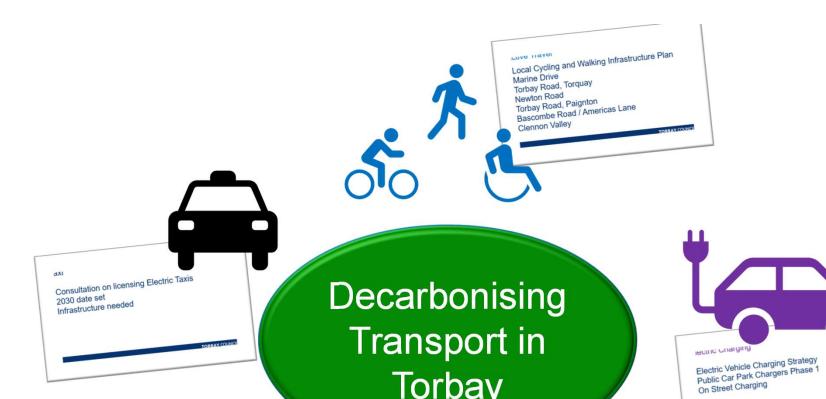

### Rail

- Edginswell Railway Station
- New 'Station Square' for Paignton
- Lift provision at Torquay
- Improving the timetable

### **Active Travel**

- Local Cycling and Walking Infrastructure Plan
- Marine Drive
- Torbay Road, Torquay
- Newton Road
- Torbay Road, Paignton
- Bascombe Road / Americas Lane
- Clennon Valley

#### Bus

- Bus Service Improvement Plan
- Bus Partnership
- New Living Roof Shelters
- Zero Emission Bus Plan

# **Electric Charging**

- Electric Vehicle Charging Strategy
- Public Car Park Chargers Phase 1
- On Street Charging

### Taxi

- Consultation on licensing Electric Taxis
- 2030 date set
- Infrastructure needed