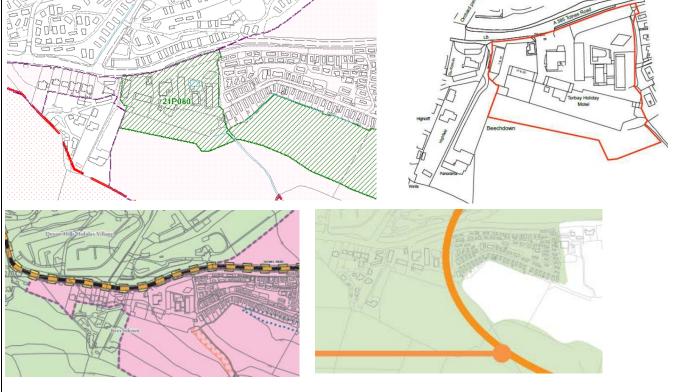

| SITE OVERVIEW - GREEN |                                                   |  |
|-----------------------|---------------------------------------------------|--|
| Town                  | Paignton                                          |  |
| Site Name             | Torbay Holiday Motel, Totnes Rd, Collaton St Mary |  |
| HELAA Reference no.   | 21P080                                            |  |
| Approx. yield         | 39                                                |  |
|                       |                                                   |  |

| Suitable: How the            | Yes                                                                                |
|------------------------------|------------------------------------------------------------------------------------|
| principle of development     | P/2019/0615                                                                        |
| is established               | Allocated Future Growth Area for housing and related development                   |
|                              | Identified for housing in Collaton St Mary Masterplan                              |
|                              | Local Plan Policy SS1 and SS2 – identified as a strategic growth area              |
| Available: Any change in     | Yes                                                                                |
| circumstances since          |                                                                                    |
| principle established        |                                                                                    |
| Achievable                   | Yes                                                                                |
| Customer Reference no.       |                                                                                    |
| Source of Site (call for     | Local Plan sites                                                                   |
| sites, Local Plan allocation | SS2.2 FGA                                                                          |
| etc.).                       | PNP Countryside PNP1 & PNP24                                                       |
| Current use                  | Disused motel                                                                      |
| Site description             | The application site is the former Torbay Holiday Motel, which is set on the south |
|                              | side of the Totnes Road (A385) on the outskirts of Collaton St Mary, Paignton.     |
| Total site area (ha)         | Approx. 1.75ha                                                                     |