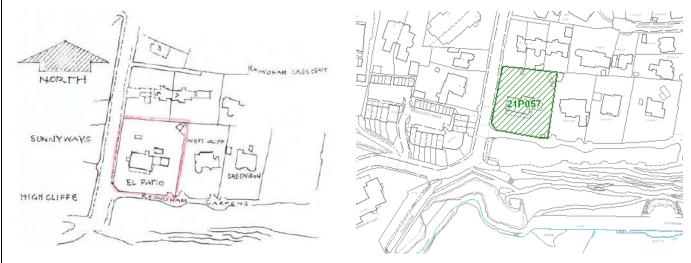

| SITE OVERVIEW - GREEN |                            |
|-----------------------|----------------------------|
| Town                  | Paignton                   |
| Site Name             | El Patio, 11 Alta Vista Rd |
| HELAA Reference no.   | 21P057                     |
| Approx. yield         | 9                          |

| Suitable: How the            | Yes                                                                                  |
|------------------------------|--------------------------------------------------------------------------------------|
| principle of development     | P/2000/0277                                                                          |
| is established               | P/2019/0893                                                                          |
| Available: Any change in     | Yes                                                                                  |
| circumstances since          |                                                                                      |
| principle established        |                                                                                      |
| Achievable                   | Yes                                                                                  |
| Customer Reference no.       |                                                                                      |
| Source of Site (call for     | Planning permission                                                                  |
| sites, Local Plan allocation |                                                                                      |
| etc.).                       |                                                                                      |
| Current use                  | Dwelling                                                                             |
| Site description             | The site is a large two storey, detached residential dwelling. The site area is      |
|                              | 1,910 square metres and the existing footprint of the dwelling is                    |
|                              | approximately 246                                                                    |
|                              | square metres excluding the outbuilding and detached garage.                         |
|                              | The site provides pedestrian access from both Alta Vista Road and Roundham           |
|                              | Gardens and vehicular access from Roundham Gardens. The site lies to the             |
|                              | eastern side of Alta Vista Road and the site levels are relatively flat. The site is |
|                              | adjacent to Roundham and Paignton Harbour Conservation Area.                         |
| Total site area (ha)         | Approx. 0.19ha                                                                       |