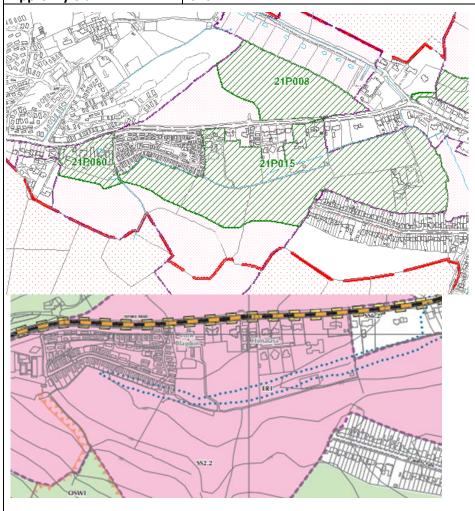

| SITE OVERVIEW - GREEN |                                      |
|-----------------------|--------------------------------------|
| Town                  | Paignton                             |
| Site Name             | South of Totnes Rd, Collaton St Mary |
| HELAA Reference no.   | 21P015                               |
| Approx. yield         | 310                                  |

| Suitable: How the principle of development | Yes allocated Future Growth Area for housing and related development Identified for housing in Collaton St Mary Masterplan |
|--------------------------------------------|----------------------------------------------------------------------------------------------------------------------------|
| is established                             | Local Plan Policy SS1 and SS2 – identified as a strategic growth area (Policy S22.2)                                       |
| Available: Any change in                   | Yes – site has recently been sold by the Council                                                                           |
| circumstances since                        |                                                                                                                            |
| principle established                      |                                                                                                                            |
| Achievable                                 | Yes                                                                                                                        |
| Customer Ref. no.                          |                                                                                                                            |
| Source of Site (call for                   | Local Plan sites                                                                                                           |
| sites, Local Plan allocation               |                                                                                                                            |
| etc.).                                     |                                                                                                                            |
| Current use                                | Agricultural land                                                                                                          |
| Site description                           | A number of fields located to the south of Totnes Road.                                                                    |
| Total site area (ha)                       | Approx. 14.6ha                                                                                                             |