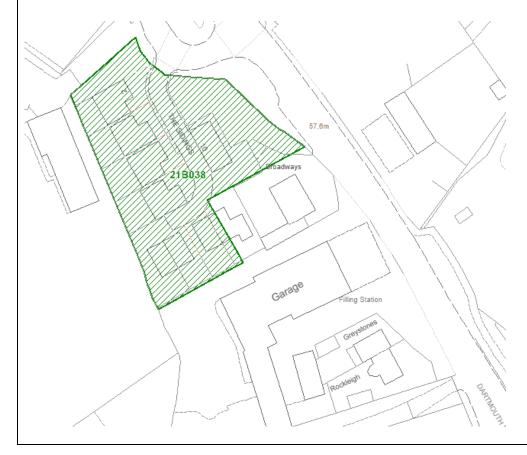

| SITE OVERVIEW: Green         |                                                                                                           |
|------------------------------|-----------------------------------------------------------------------------------------------------------|
| Town                         | Brixham (Churston, Galmpton and Broadsands CGB NF Area)                                                   |
| Site Name                    | Land Rear Of Broadway, Churston                                                                           |
| HELAA Reference no.          | 21B038                                                                                                    |
| Approx. yield                | 10 units currently under construction                                                                     |
|                              | Planning Permission (P/2014/0687 P/2015/0097 P/2016/0206 P/2018/0332 P/2018/0852 P/2018/0837 P/2019/0420) |
| Suitable                     | Yes                                                                                                       |
| Available                    | Yes                                                                                                       |
| Achievable                   | Yes                                                                                                       |
| Customer Reference no.       |                                                                                                           |
| Source of Site (call for     | Committed Site H3-C8 in Brixham Peninsula Neighbourhood Plan / Planning                                   |
| sites, Local Plan allocation | Permission                                                                                                |
| etc.).                       |                                                                                                           |
| Current use                  |                                                                                                           |
| Site descriptions            |                                                                                                           |
| Total site area (ha)         | Approx. 0.23                                                                                              |
| Gross site area (ha)         |                                                                                                           |