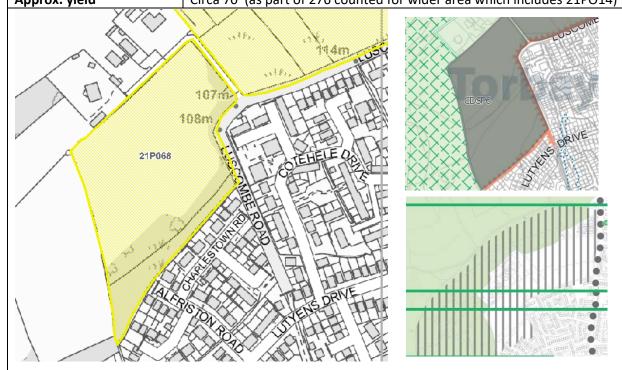

| SITE OVERVIEW: Yellow – Minor constraints |                                                                        |
|-------------------------------------------|------------------------------------------------------------------------|
| Town                                      | Paignton                                                               |
| Site Name                                 | Site H1.12 Land at Great Parks Phase 2,                                |
| HELAA Reference no.                       | 21P068                                                                 |
| Approx viold                              | Circa 70 (as part of 276 counted for wider area which includes 21PO14) |

| Suitable                     | Committed site within Great Parks. Masterplan area                                    |
|------------------------------|---------------------------------------------------------------------------------------|
| Available                    | Site remains available. Site to the south has been built out (Persimmon P/2016/0462)  |
| Achievable                   | Previously allocated site. Could be accessed from the south or east (when built out). |
| Customer Ref no.             |                                                                                       |
| Source of Site (call for     | Local Plan identified as committed development site (CDSP6)                           |
| sites, Local Plan allocation | Allocated in previous Local Plan.                                                     |
| etc.)                        | PNP 20                                                                                |
| Current use                  | Committed development site in Local Plan. Shown in masterplan as housing site.        |
| Site Description             | Land at Great Parks                                                                   |
| Total site area (ha)         | 4.57                                                                                  |
| Developable site area (ha)   |                                                                                       |