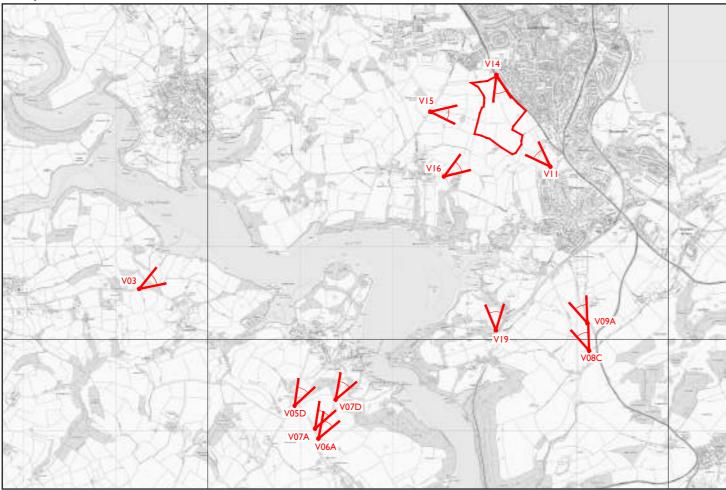

# **C**ontents

| 1  | View 3 Data Sheet - Road from Cornworthy to Dittisham                                                     |
|----|-----------------------------------------------------------------------------------------------------------|
| 2  | View 3 Proposed View Year I                                                                               |
| 3  | View 3 Proposed View Year 10                                                                              |
| 4  | View 3 Proposed Night View Year I                                                                         |
| 5  | View 5D Data Sheet - Footpath east of road from Capton to Dittisham                                       |
| 6  | View 5D Proposed View Year I                                                                              |
| 7  | View 5D Proposed View Year 10                                                                             |
| 8  | View 6A Data Sheet - Recreational Trail on Fire Beacon Hill                                               |
| 9  | View 6A Proposed View Year I                                                                              |
| 10 | View 6A Proposed View Year 10                                                                             |
| 11 | View 7A Data Sheet - Recreational Trail from near Fire Beacon Hill to Dittisham                           |
| 12 | View 7A Proposed View Year I                                                                              |
| 13 | View 7A Proposed View Year 10                                                                             |
| 14 | View 7A Proposed Night View Year I                                                                        |
| 15 | View 7D Data Sheet - Recreational Trail from near Fire Beacon Hill to Dittisham                           |
| 16 | View 7D Proposed View Year I                                                                              |
| 17 | View 7D Proposed View Year 10                                                                             |
| 18 | View 8C Data Sheet - From John Musgrove Heritage Trail                                                    |
| 19 | View 8C Proposed View Year I                                                                              |
| 20 | View 8C Proposed View Year 10                                                                             |
| 21 | View 9A Data Sheet - From road between A379 and steam railway bridge near Galmpton                        |
| 22 | View 9A Proposed View Year I                                                                              |
| 23 | View 9A Proposed View Year 10                                                                             |
| 24 | View 9A Proposed Night View Year I                                                                        |
| 25 | View I I Data Sheet - From Galmpton Open Access Land at north western edge of Galmpton                    |
| 26 | View I I Proposed View Year I Left                                                                        |
| 27 | View II Proposed View Year 10 Left                                                                        |
| 28 | View II Proposed View Year I Right                                                                        |
| 29 | View II Proposed View Year 10 Right                                                                       |
| 30 | View 14 Data Sheet - From the junction of the northern footpath and the A3022 road on edge of Goodrington |
| 31 | View 14 Proposed View Year 1 Left                                                                         |
| 32 | View 14 Proposed View Year 10 Left                                                                        |
| 33 | View 14 Proposed View Year 1 Right                                                                        |
| 34 | View 14 Proposed View Year 10 Right                                                                       |
| 35 | View 15 Data Sheet - From a gateway on Waddeton Road                                                      |
|    |                                                                                                           |

View I5 Proposed View Year I Left

- 37 View 15 Proposed View Year 10 Left
- 38 View 15 Proposed View Year 1 Right
- 39 View 15 Proposed View Year 10 Right
- 40 View 16 Data Sheet From the Stoke Gabriel Road to the east of Waddeton
- 41 View 16 Proposed View Year 1
- 42 View 16 Proposed View Year 10
- 43 View 19 Data Sheet From the junction of the permissive path and the Greenway Road
- 44 View 19 Proposed View Year 1
- 45 View 19 Proposed View Year 10