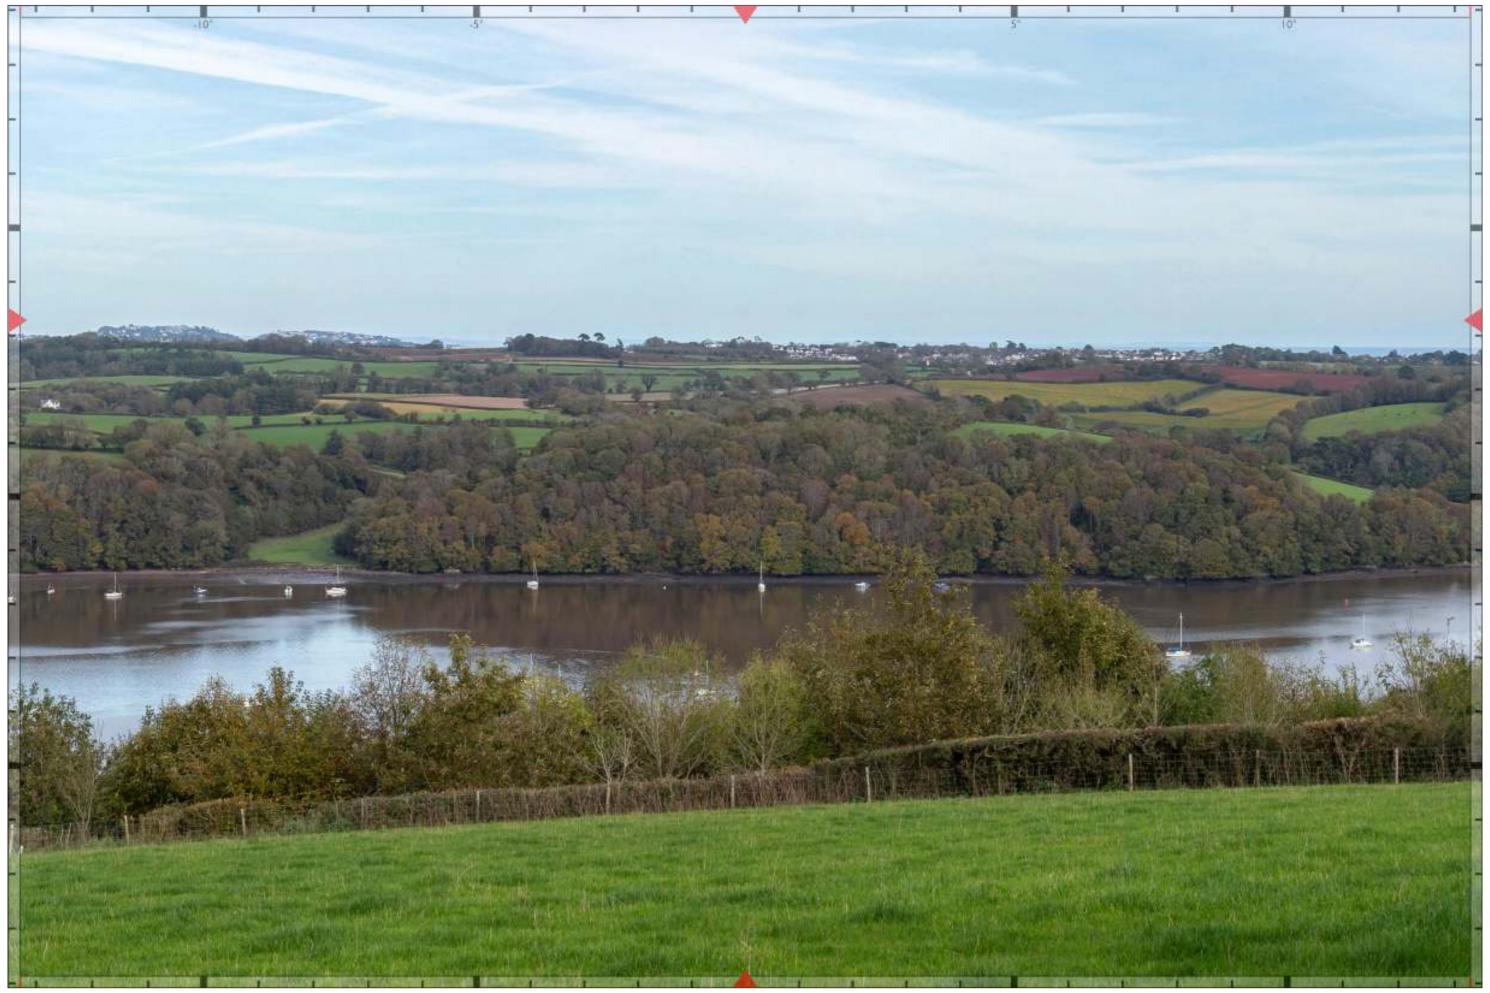

# Individual View Location Plan

View Number 3 Visualisation Type 4

AVR Level 3

**Location** Road from Cornworthy to Dittisham **Coordinates** 284255.538, 55546.332 (to EPSG 27700)

**Bearing of View** 58.7363 **Distance to centre Site** 4266.63

View Level 107.483 AOD, 1.65m above ground levels

Camera Canon EOS 5D MK III, FFS

**Frame Type** Single **Projection** Planar

Lens Focal Length Sigma 50mm

Horizontal FOV 27° Vertical FOV 18°

Time and Date of Photo 13:27 27/10/2019

Weather Bright

Project No 10874

t Abacus Projects and Deeley Freed Estates Ltd

Date Jan-20 Project Inglewood, Paignton

Issue Status Planning Appeal Figure View 3 Proposed View Year 1

Project No 10874

lient Abacus Projects and Deeley Freed Estates L