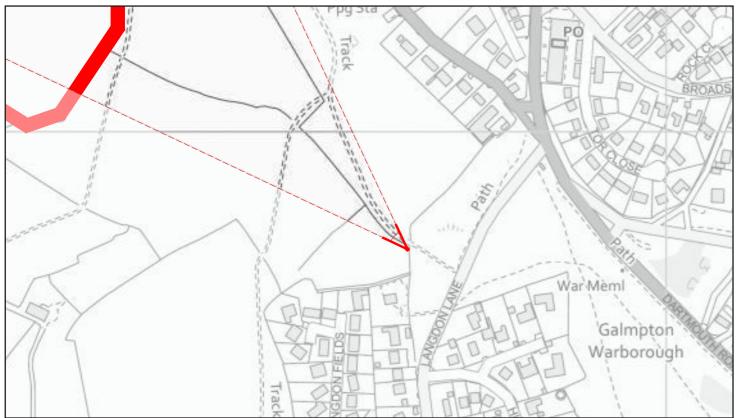

Individual View Location Plan

View Number 9A
Visualisation Type 4
AVR Level 3

**Location** From road between A379 and steam railway bridge near Galmpton

**Coordinates** 289120.984, 55181.959 (to EPSG 27700)

**Bearing of View** 338.111 **Distance to centre Site** 2492.28

View Level 114.943 AOD, 1.65m above ground levels

Camera Canon EOS 5D MK III, FFS

Frame Type Single
Projection Planar

Lens Focal Length Sigma 50mm

Horizontal FOV 27° Vertical FOV 18°

Time and Date of Photo 10.24 27/10/2019

Weather Clear & Sunny

#### Notes:

• This view should be viewed at a comfortable arms length.

View Verification

View Verification

NPA Visuals
Nicholas Pearson Associates

| Project No   | 10874           | Client  | Abacus Projects and Deeley Freed Estates Ltd.                                     | Figure No | 21 |
|--------------|-----------------|---------|-----------------------------------------------------------------------------------|-----------|----|
| Date         | Jan-20          | Project | Inglewood, Paignton                                                               |           |    |
| Issue Status | Planning Anneal | Figure  | View 9A Data Sheet - From road between A379 and steam railway bridge near Galmoto |           |    |