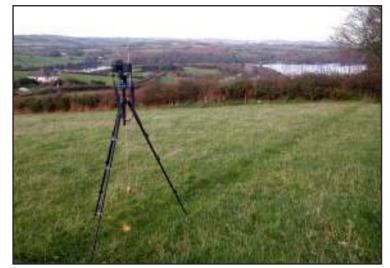

# Individual View Location Plan

View Number 3 Visualisation Type 4

AVR Level 3

**Location** Road from Cornworthy to Dittisham **Coordinates** 284255.538, 55546.332 (to EPSG 27700)

**Bearing of View** 58.7363 **Distance to centre Site** 4266.63

View Level 107.483 AOD, 1.65m above ground levels

Camera Canon EOS 5D MK III, FFS

**Frame Type** Single **Projection** Planar

Lens Focal Length Sigma 50mm

Horizontal FOV 27° Vertical FOV 18°

Time and Date of Photo 13:27 27/10/2019

Weather Bright

#### Notes:

• This view should be viewed at a comfortable arms length.