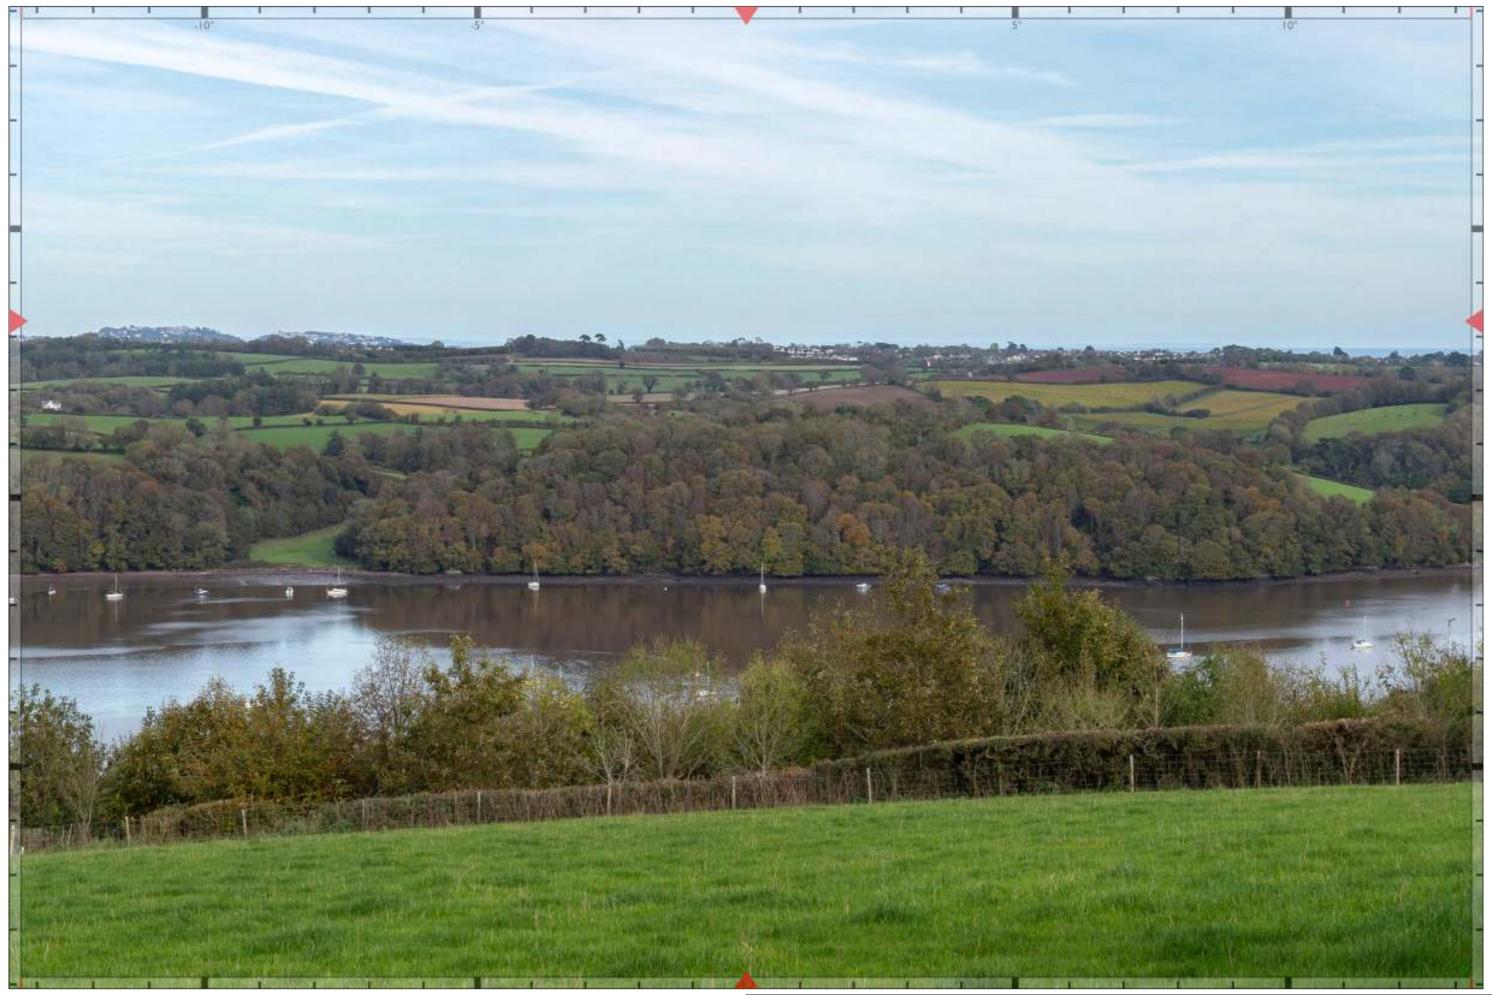

# Individual View Location Plan

View Number 3 Visualisation Type 4

AVR Level 3

**Location** Road from Cornworthy to Dittisham **Coordinates** 284255.538, 55546.332 (to EPSG 27700)

**Bearing of View** 58.7363 **Distance to centre Site** 4266.63

View Level 107.483 AOD, 1.65m above ground levels

Camera Canon EOS 5D MK III, FFS

**Frame Type** Single **Projection** Planar

Lens Focal Length Sigma 50mm

Horizontal FOV 27° Vertical FOV 18°

Time and Date of Photo 13:27 27/10/2019

Weather Bright

Date Jan-20 Project Inglewood, Paignton

Issue Status Planning Appeal Figure View 3 Proposed View Year 10

Project No 10874 Date Jan-20 Client Abacus Projects and Deeley Freed Estates Ltd.

Project Inglewood, Paignton Issue Status Planning Appeal Figure View 3 Proposed Night View Year 1