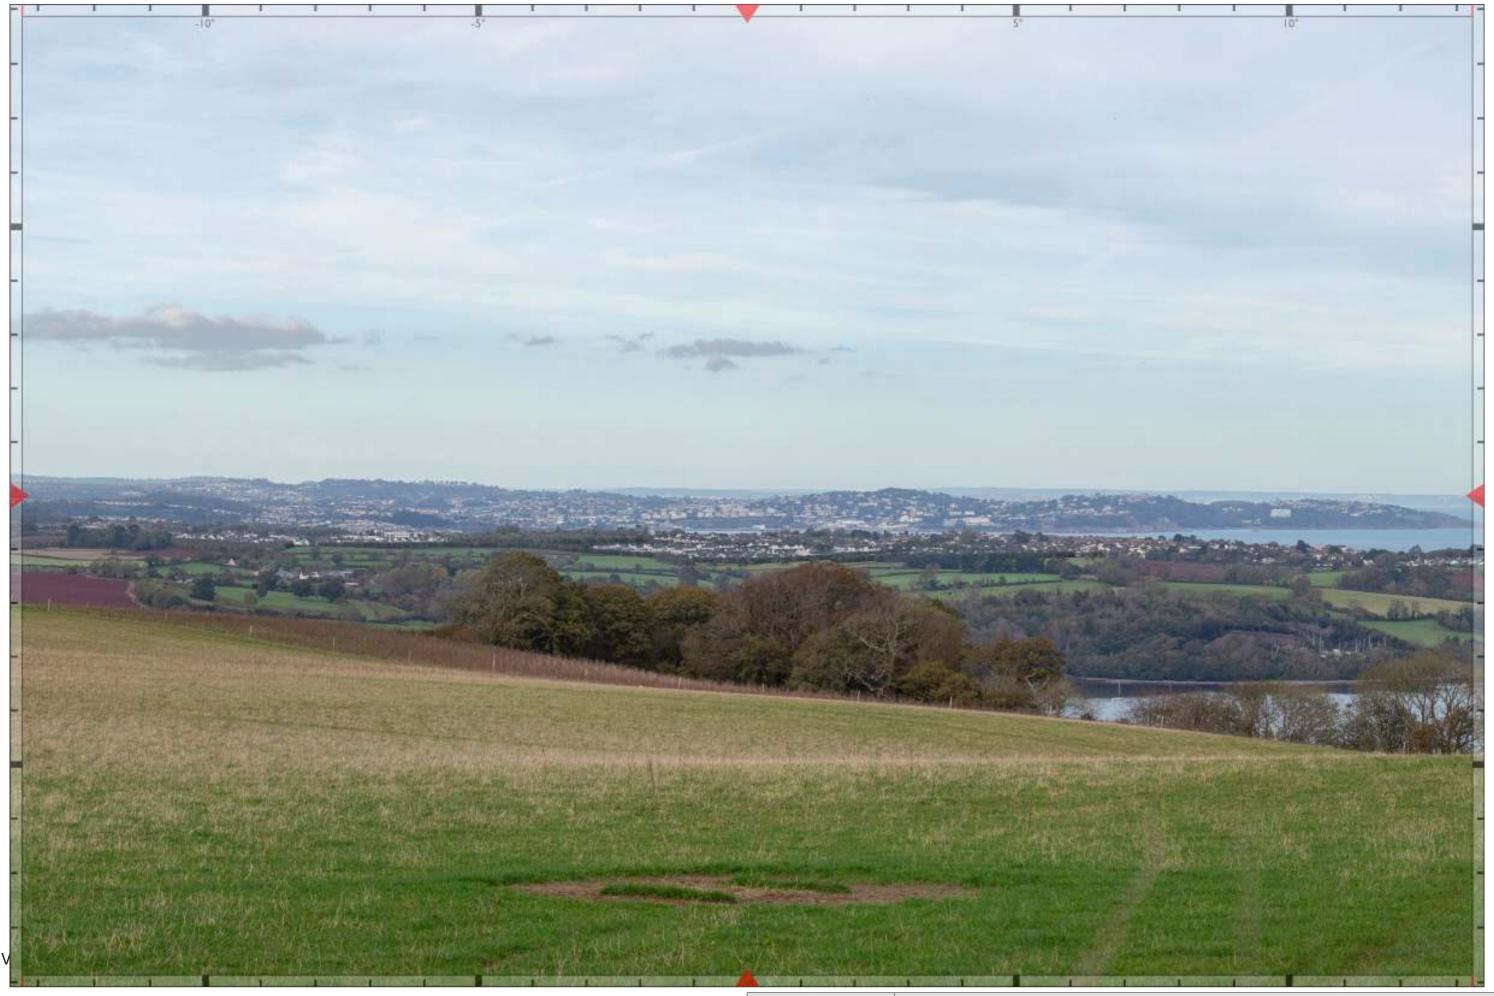

# Individual View Location Plan

View Number 3 Visualisation Type 4

AVR Level 3

**Location** Road from Cornworthy to Dittisham **Coordinates** 284255.538, 55546.332 (to EPSG 27700)

**Bearing of View** 58.7363 **Distance to centre Site** 4266.63

View Level 107.483 AOD, 1.65m above ground levels

Camera Canon EOS 5D MK III, FFS

**Frame Type** Single **Projection** Planar

Lens Focal Length Sigma 50mm

Horizontal FOV 27° Vertical FOV 18°

Time and Date of Photo 13:27 27/10/2019

Weather Bright

# View Verification

View Verification

NPA Visuals
Nicholas Pearson Associates

Project No 10874 Client Abacus Projects and Deeley Freed Estates Ltd.

Issue Status Planning Appeal Figure View 3 Data Sheet - Road from Cornworthy to Dittisham