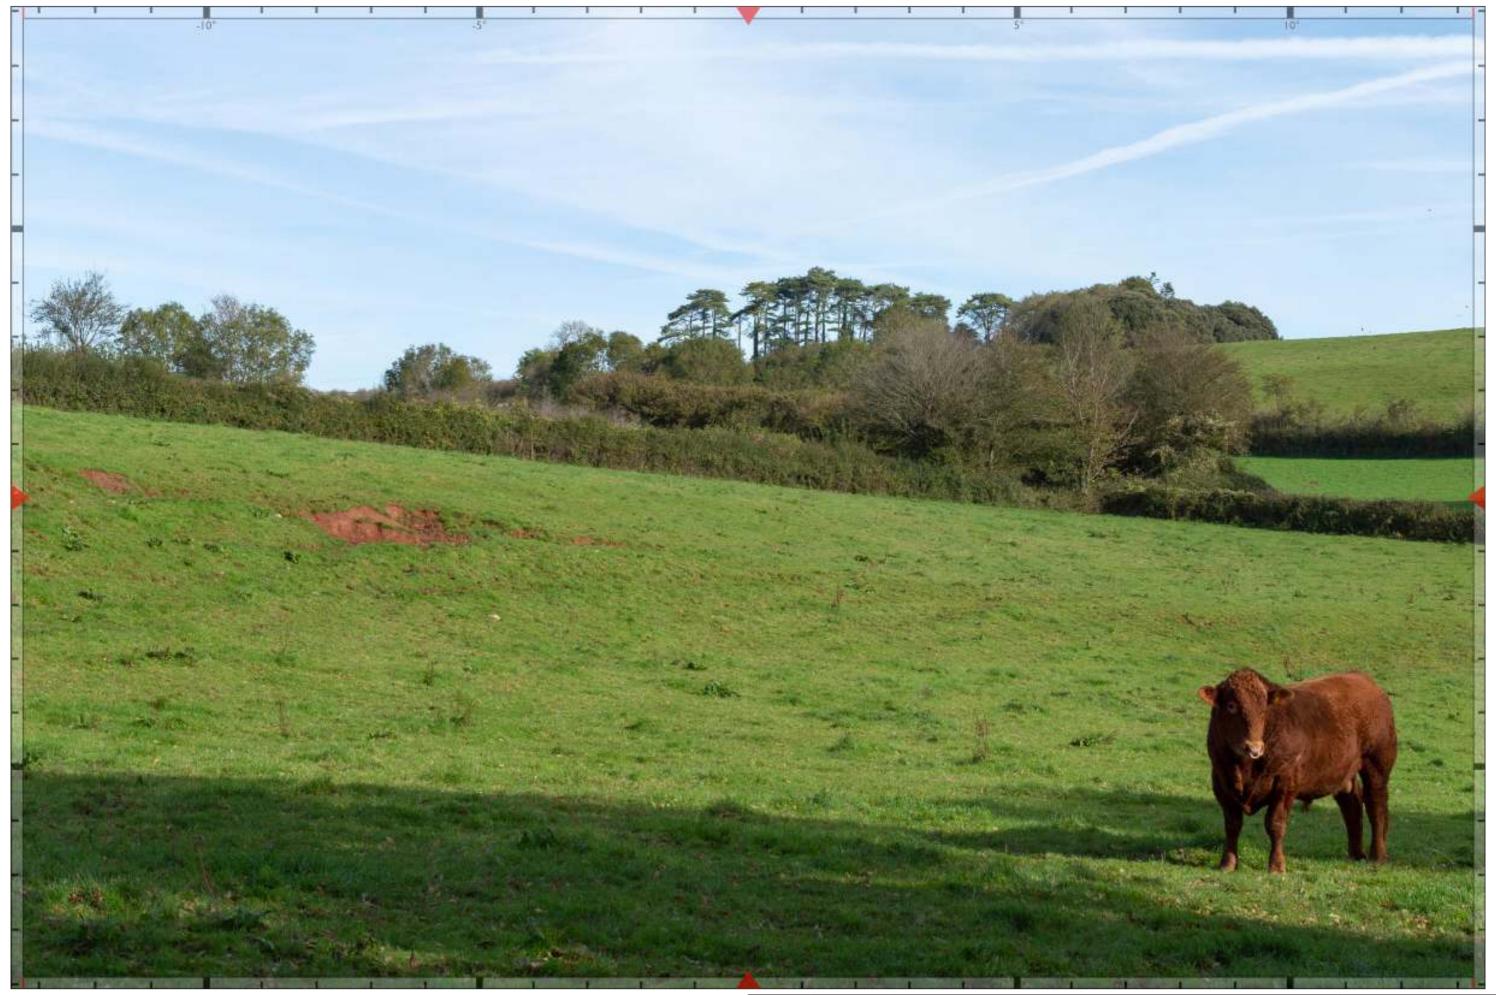

# Individual View Location Plan

View Number 3 Visualisation Type 4

AVR Level 3

**Location** Road from Cornworthy to Dittisham **Coordinates** 284255.538, 55546.332 (to EPSG 27700)

**Bearing of View** 58.7363 **Distance to centre Site** 4266.63

View Level 107.483 AOD, 1.65m above ground levels

Camera Canon EOS 5D MK III, FFS

**Frame Type** Single **Projection** Planar

Lens Focal Length Sigma 50mm

Horizontal FOV 27° Vertical FOV 18°

Time and Date of Photo 13:27 27/10/2019

Weather Bright

#### Notes:

• This view should be viewed at a comfortable arms length.

# View Verification

View Verification

NPA Visuals
Nicholas Pearson Associates

Project No 10874 Client Abacus Projects and Deeley Freed Estates Ltd.

Issue Status Planning Appeal Figure View 3 Data Sheet - Road from Cornworthy to Dittisham