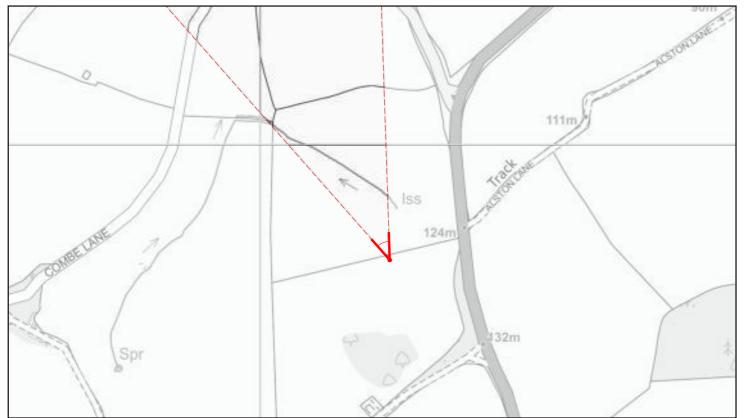

# Individual View Location Plan

View Number 3 Visualisation Type 4

AVR Level 3

**Location** Road from Cornworthy to Dittisham **Coordinates** 284255.538, 55546.332 (to EPSG 27700)

**Bearing of View** 58.7363 **Distance to centre Site** 4266.63

View Level 107.483 AOD, 1.65m above ground levels

Camera Canon EOS 5D MK III, FFS

**Frame Type** Single **Projection** Planar

Lens Focal Length Sigma 50mm

Horizontal FOV 27° Vertical FOV 18°

Time and Date of Photo 13:27 27/10/2019

Weather Bright

#### Notes:

• This view should be viewed at a comfortable arms length.

# View Verification

View Verification

NPA Visuals
Nicholas Pearson Associates

Project No 10874 Client Abacus Projects and Deeley Freed Estates Ltd.

Issue Status Planning Appeal Figure View 3 Data Sheet - Road from Cornworthy to Dittisham