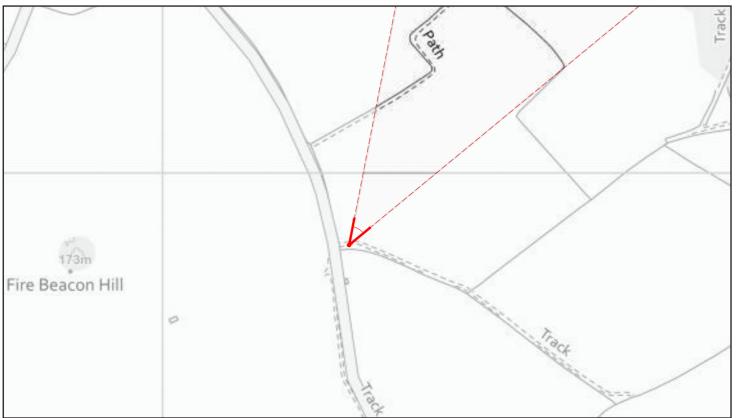

# Individual View Location Plan

View Number 6A
Visualisation Type 4
AVR Level 3

**Location** Recreational Trail on Fire Beacon Hill **Coordinates** 286202.284, 53929.403 (to EPSG 27700)

**Bearing of View** 30.7559 **Distance to centre Site** 3983.84

View Level 161.823 AOD, 1.65m above ground levels

Camera Canon EOS 5D MK III, FFS

**Frame Type** Single **Projection** Planar

Lens Focal Length Sigma 50mm

Horizontal FOV 27° Vertical FOV 18°

Time and Date of Photo 14.37 27/10/2019

Weather Overcast

# View Verification

View Verification

NPA Visuals
Nicholas Pearson Associates

Project No 10874 Client Abacus Projects and Deeley Freed Estates Ltd.

Date Jan-20 Project Inglewood, Paignton

Issue Status Planning Appeal Figure View 6A Data Sheet - Recreational Trail on Fire Beacon Hill