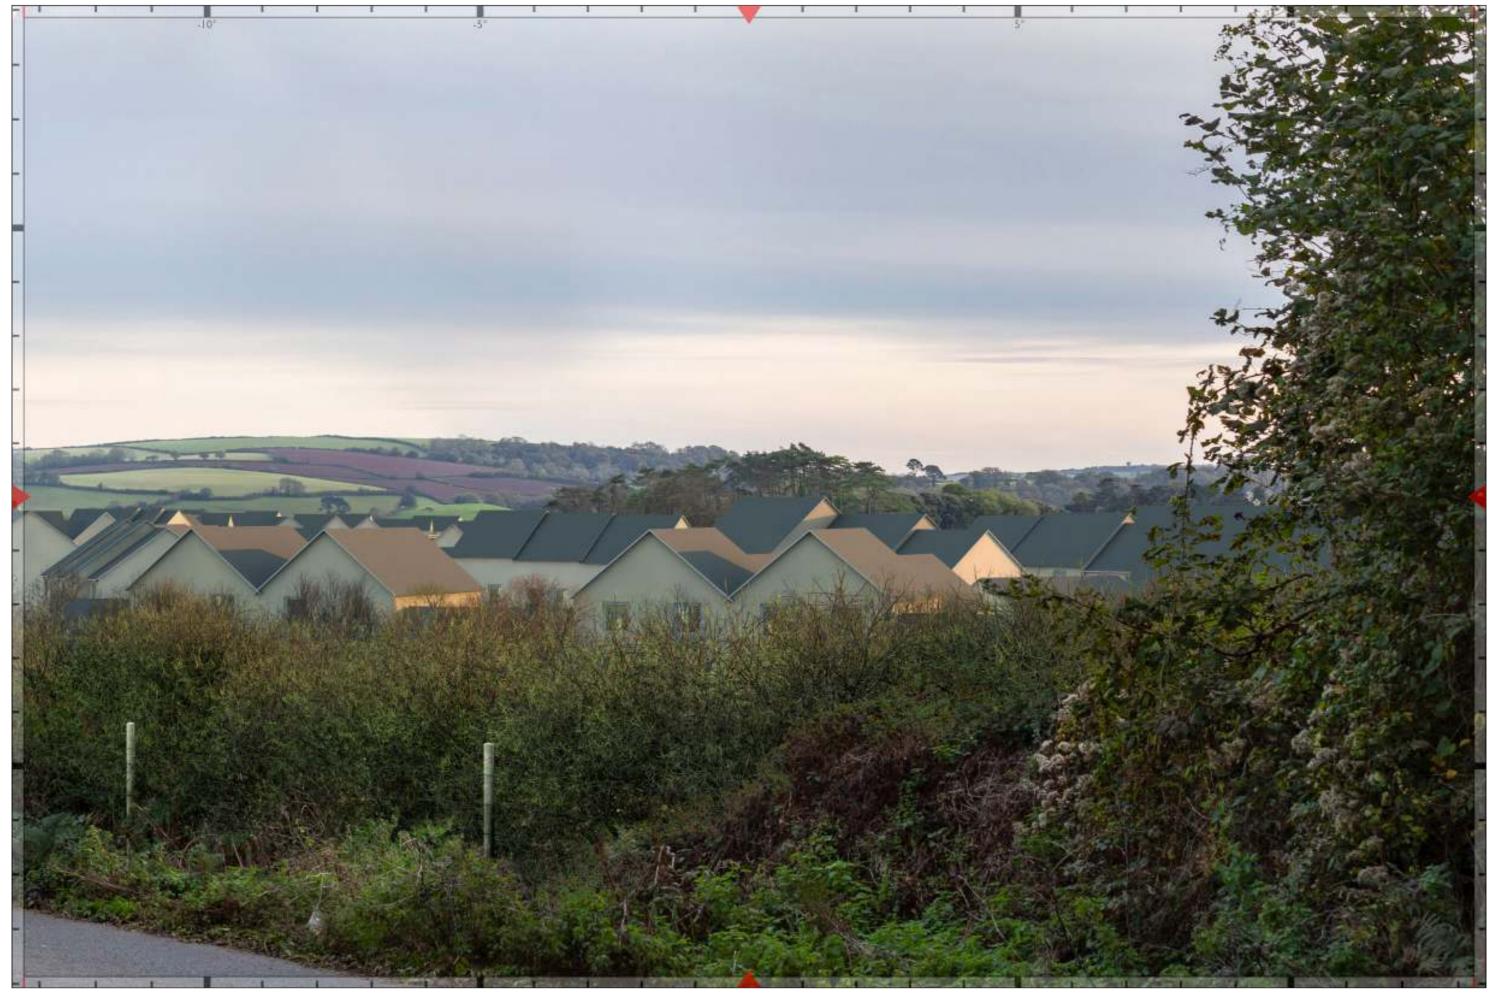

# Individual View Location Plan

View Number 3 Visualisation Type 4

AVR Level 3

**Location** Road from Cornworthy to Dittisham **Coordinates** 284255.538, 55546.332 (to EPSG 27700)

**Bearing of View** 58.7363 **Distance to centre Site** 4266.63

View Level 107.483 AOD, 1.65m above ground levels

Camera Canon EOS 5D MK III, FFS

**Frame Type** Single **Projection** Planar

Lens Focal Length Sigma 50mm

Horizontal FOV 27° Vertical FOV 18°

Time and Date of Photo 13:27 27/10/2019

Weather Bright

#### Notes:

• This view should be viewed at a comfortable arms length.

# View Verification

View Verification

NPA Visuals
Nicholas Pearson Associates

Project No 10874 Client Abacus Projects and Deeley Freed Estates Ltd.

Issue Status Planning Appeal Figure View 3 Data Sheet - Road from Cornworthy to Dittisham