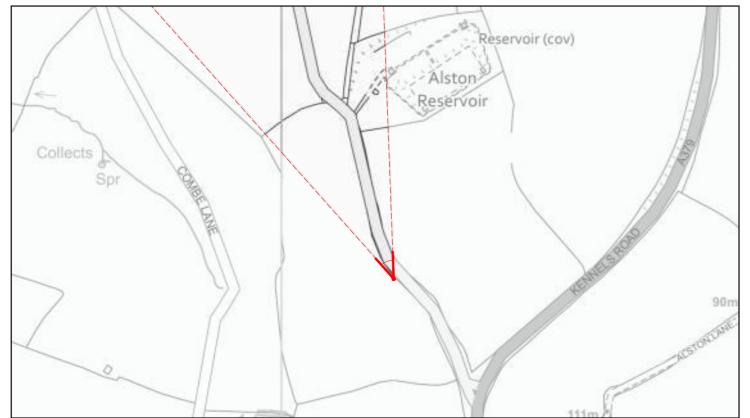

# Individual View Location Plan

View Number 3 Visualisation Type 4

AVR Level 3

**Location** Road from Cornworthy to Dittisham **Coordinates** 284255.538, 55546.332 (to EPSG 27700)

**Bearing of View** 58.7363 **Distance to centre Site** 4266.63

View Level 107.483 AOD, 1.65m above ground levels

Camera Canon EOS 5D MK III, FFS

**Frame Type** Single **Projection** Planar

Lens Focal Length Sigma 50mm

Horizontal FOV 27° Vertical FOV 18°

Time and Date of Photo 13:27 27/10/2019

Weather Bright

#### Notes:

• This view should be viewed at a comfortable arms length.

# View Verification

View Verification

NPA Visuals
Nicholas Pearson Associates

Project No 10874 Client Abacus Projects and Deeley Freed Estates Ltd.

Issue Status Planning Appeal Figure View 3 Data Sheet - Road from Cornworthy to Dittisham