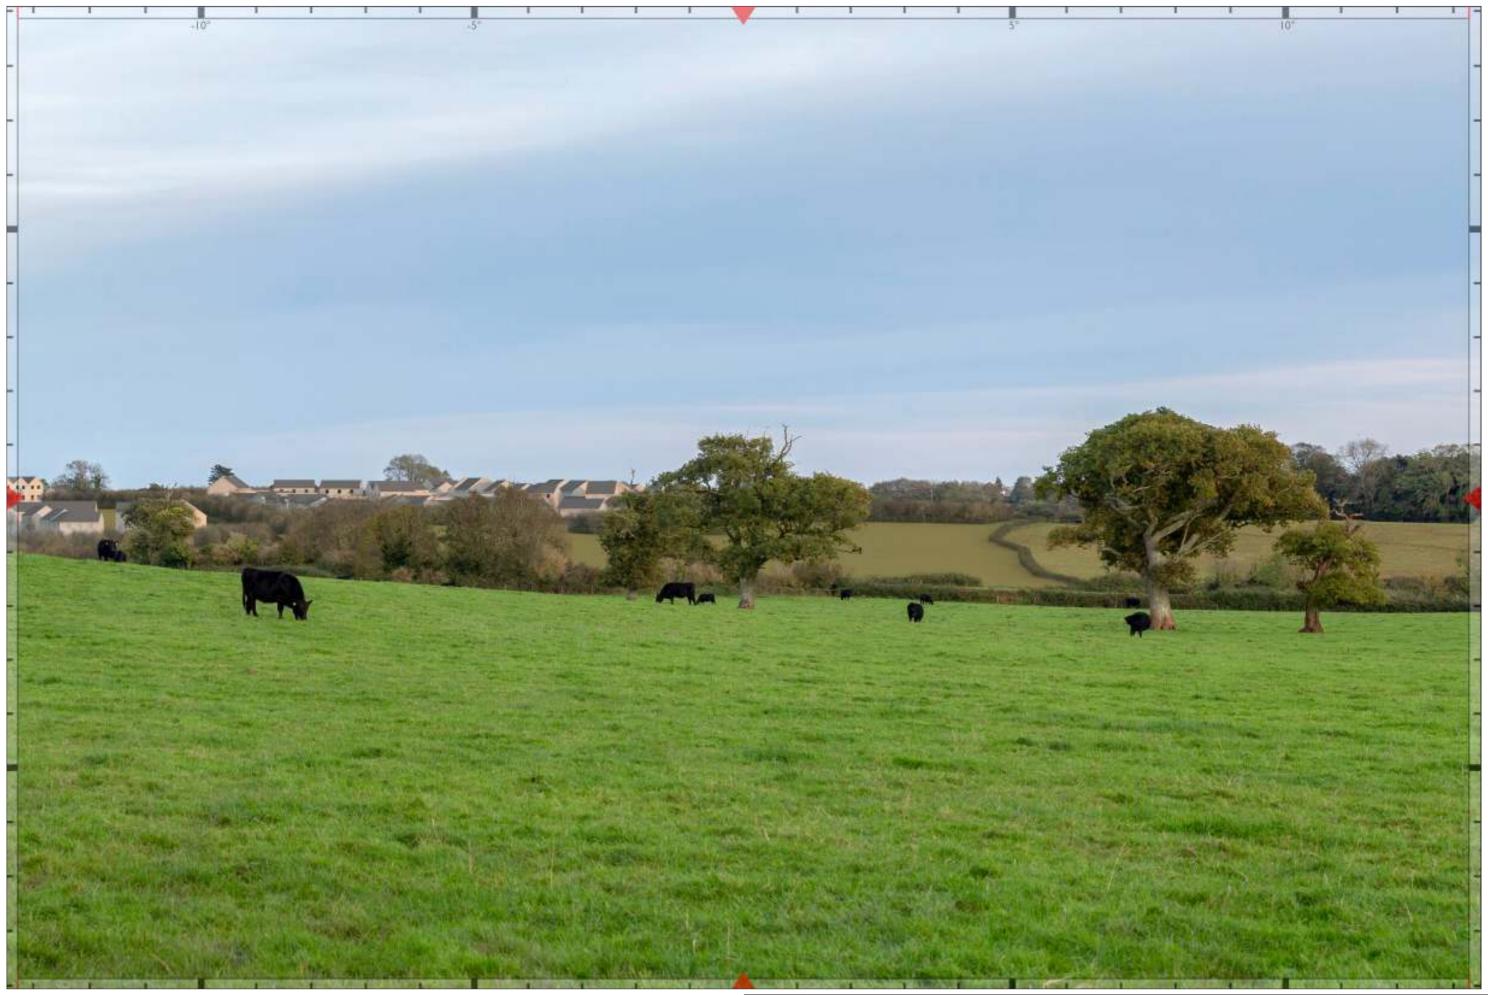

riguicito 27

Project No 10874

Abacus Projects and Deeley Freed Estates Ltd.

Project Inglewood, Paignton
Figure View II Proposed View Year I Right

Project No 10874

Date lan-20

Client Abacus Projects and Deeley Freed Estates Ltd.

ct Inglewood, Paignton

peal Figure View I I Proposed View Year 10 Right

Individual View Location Plan

View Number 14
Visualisation Type 4

AVR Level 3

**Location** From the junction of the northern footpath and the A3022 road on edge of Goodrington