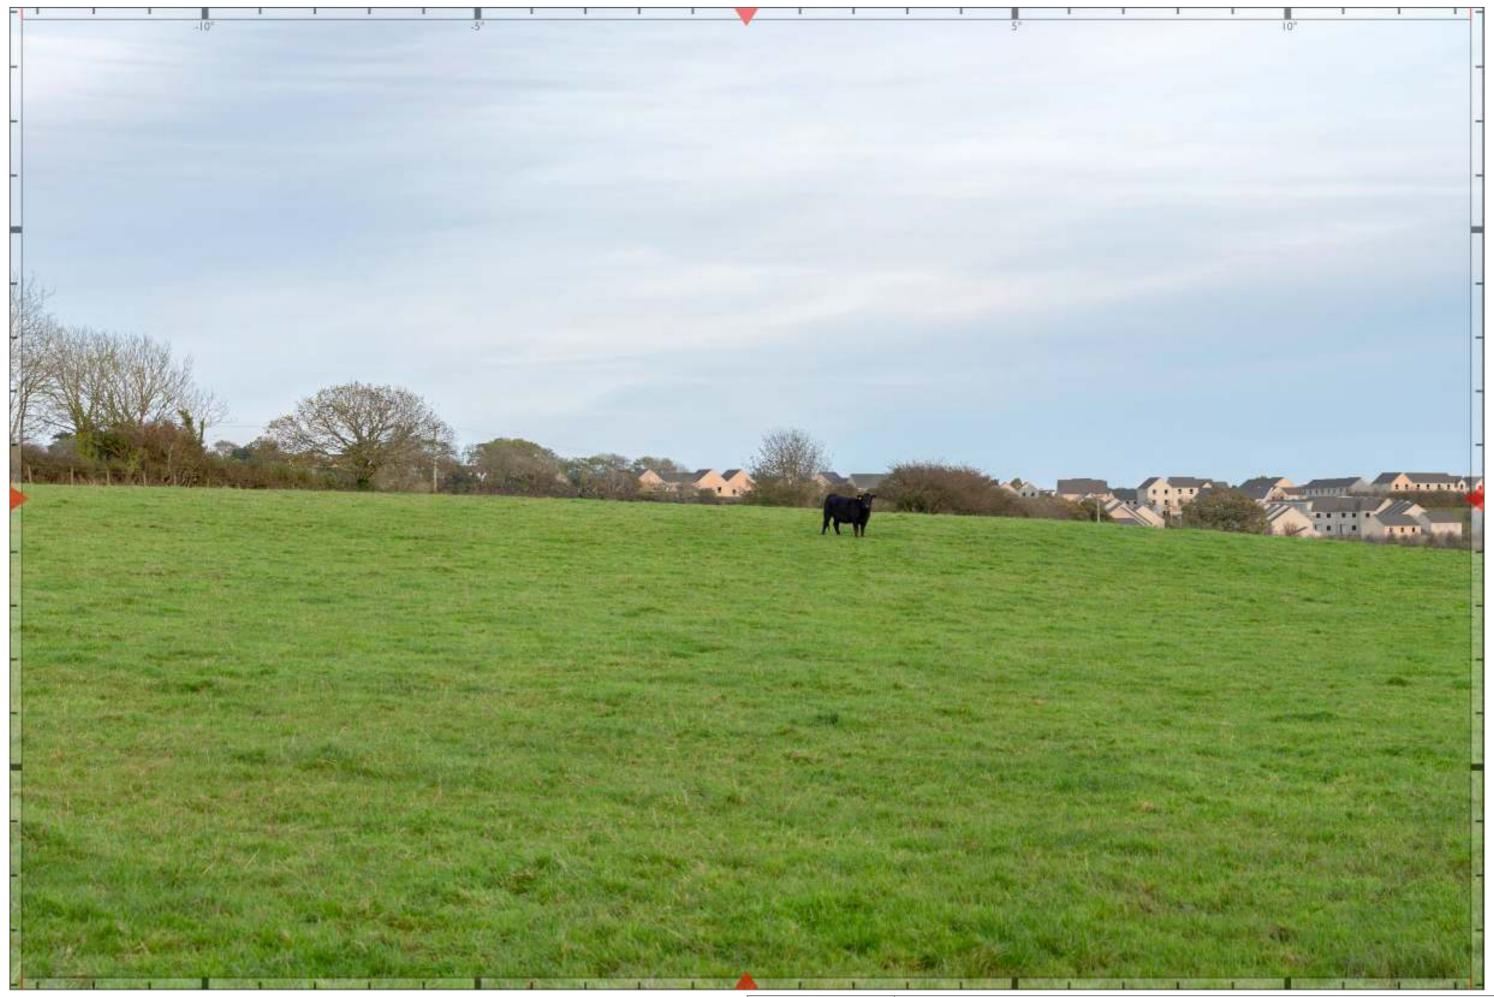

Individual View Location Plan

View Number | | |
Visualisation Type | 4

AVR Level | 3

**Location** From Galmpton Open Access Land at north western edge of Galmpton

**Coordinates** 288719.084, 56880.357 (to EPSG 27700)

**Bearing of View** 315.084 **Distance to centre Site** 855.288

**View Level** 63.414 AOD, 1.65m above ground levels

Camera Canon EOS 5D MK III, FFS

**Frame Type** Single **Projection** Planar

Lens Focal Length Sigma 50mm

ate Jan-20 Project Inglewood, Paignton

Issue Status Planning Appeal Figure View I I Data Sheet - From Galmpton Open Access Land at north western edge of Galmpton

Project No 10874

ant Abacus Projects and Deeley Freed Estates Ltd.