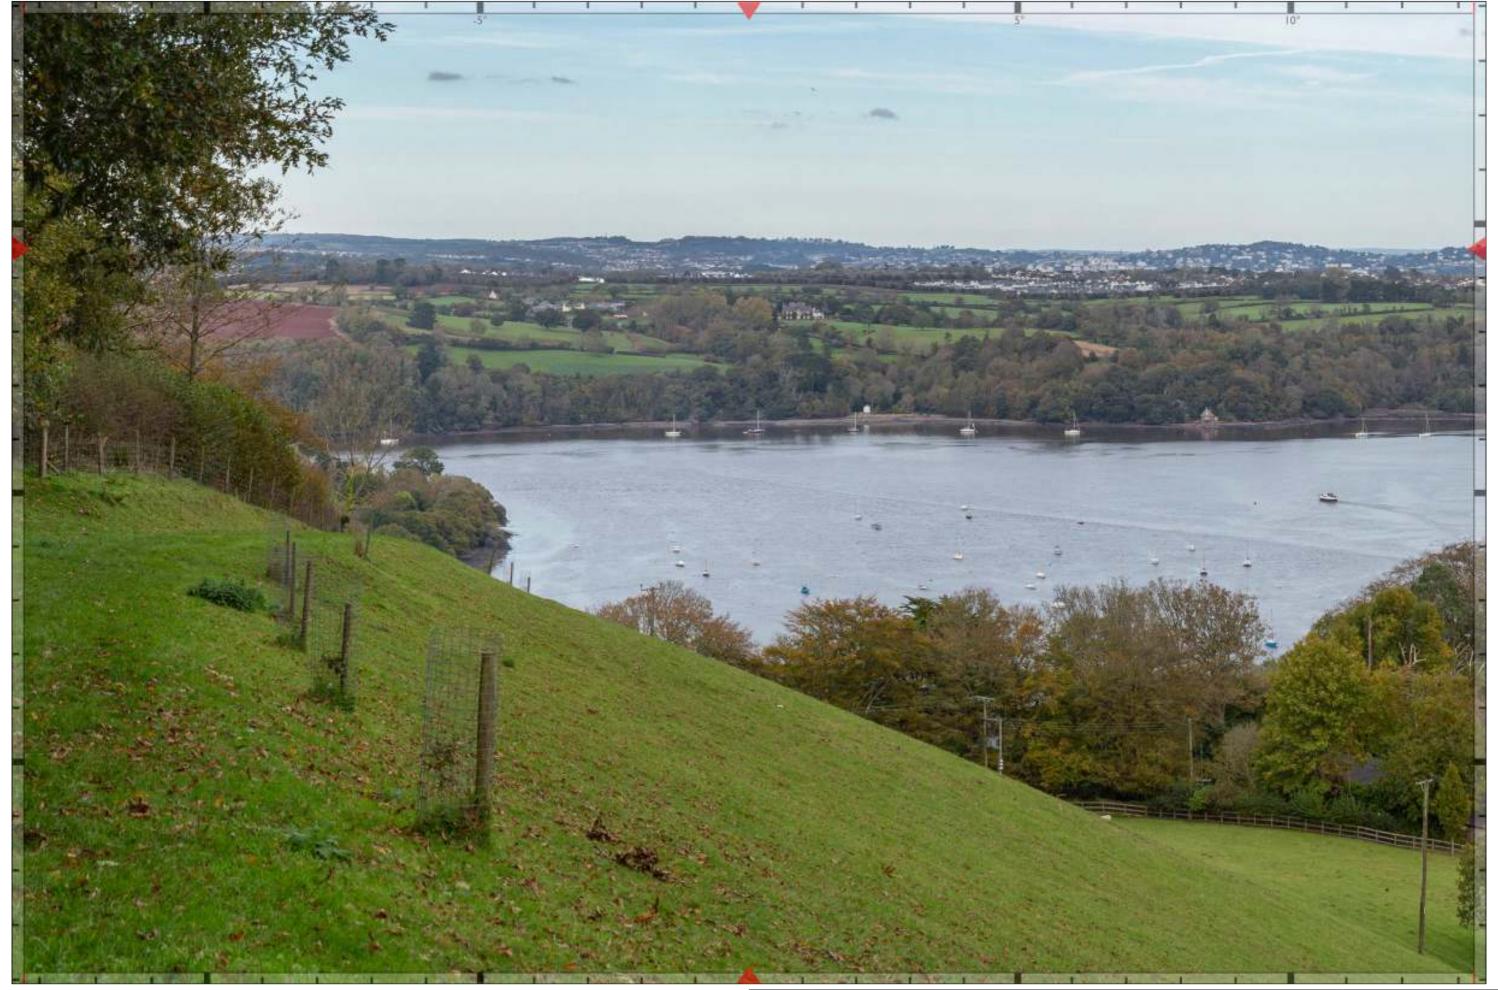

# Individual View Location Plan

View Number 3 Visualisation Type 4

AVR Level 3

**Location** Road from Cornworthy to Dittisham **Coordinates** 284255.538, 55546.332 (to EPSG 27700)

**Bearing of View** 58.7363 **Distance to centre Site** 4266.63

View Level 107.483 AOD, 1.65m above ground levels

Camera Canon EOS 5D MK III, FFS

**Frame Type** Single **Projection** Planar

Lens Focal Length Sigma 50mm

Horizontal FOV 27° Vertical FOV 18°

Time and Date of Photo 13:27 27/10/2019

Weather Bright

#### Notes:

• This view should be viewed at a comfortable arms length.

# View Verification

View Verification

NPA Visuals
Nicholas Pearson Associates

Project No 10874 Client Abacus Projects and Deeley Freed Estates Ltd.

Issue Status Planning Appeal Figure View 3 Data Sheet - Road from Cornworthy to Dittisham