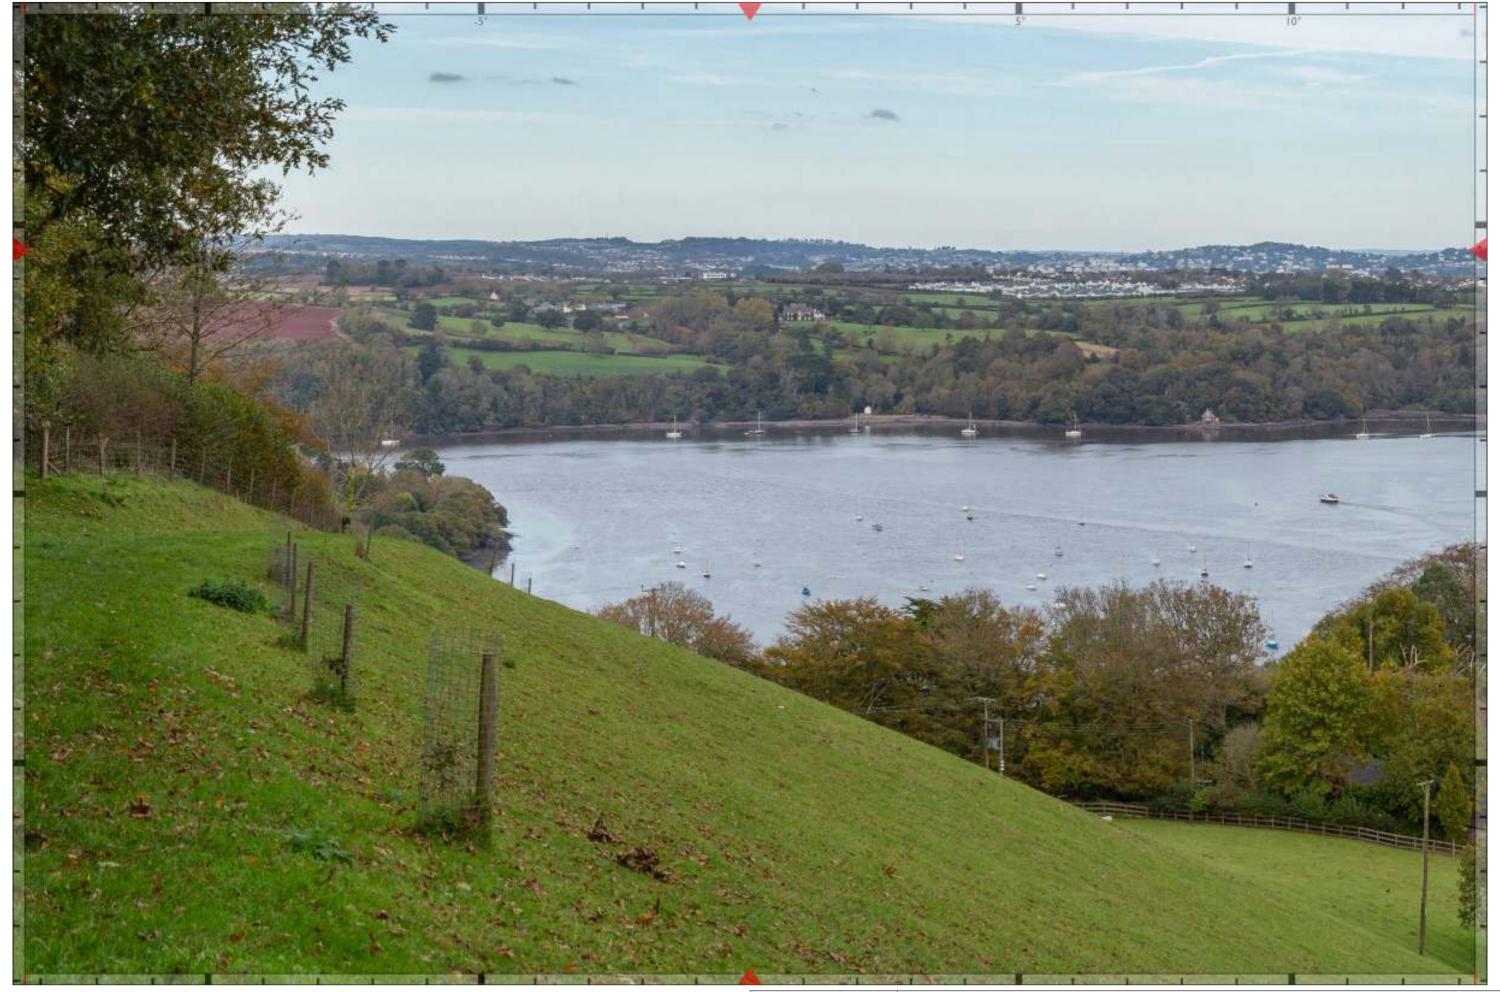

# Individual View Location Plan

View Number 3 Visualisation Type 4

AVR Level 3

**Location** Road from Cornworthy to Dittisham **Coordinates** 284255.538, 55546.332 (to EPSG 27700)

**Bearing of View** 58.7363 **Distance to centre Site** 4266.63

View Level 107.483 AOD, 1.65m above ground levels

Camera Canon EOS 5D MK III, FFS

**Frame Type** Single **Projection** Planar

Lens Focal Length Sigma 50mm

Horizontal FOV 27° Vertical FOV 18°

Time and Date of Photo 13:27 27/10/2019

Weather Bright

#### Notes:

• This view should be viewed at a comfortable arms length.

# View Verification

View Verification

NPA Visuals
Nicholas Pearson Associates

Project No 10874 Client Abacus Projects and Deeley Freed Estates Ltd.

Issue Status Planning Appeal Figure View 3 Data Sheet - Road from Cornworthy to Dittisham

Project No 10874

t Abacus Projects and Deeley Freed Estates Ltd

Date Jan-20 Project Inglewood, Paignton

Issue Status Planning Appeal Figure View 3 Proposed View Year 1

Project No 10874

lient Abacus Projects and Deeley Freed Estates L