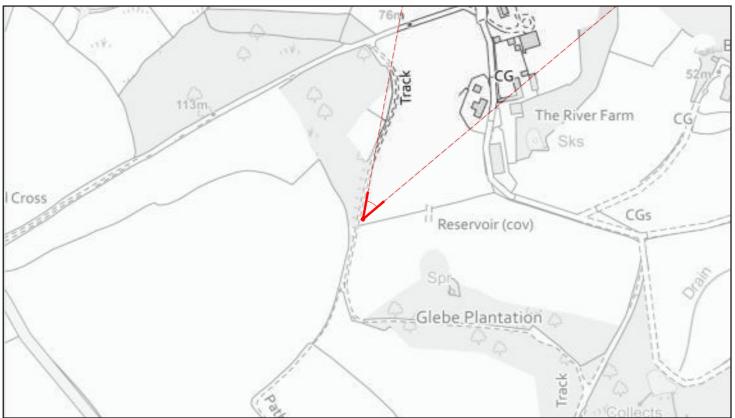

# Individual View Location Plan

View Number 3 Visualisation Type 4

AVR Level 3

**Location** Road from Cornworthy to Dittisham **Coordinates** 284255.538, 55546.332 (to EPSG 27700)

**Bearing of View** 58.7363 **Distance to centre Site** 4266.63

View Level 107.483 AOD, 1.65m above ground levels

Camera Canon EOS 5D MK III, FFS

**Frame Type** Single **Projection** Planar

Lens Focal Length Sigma 50mm

Horizontal FOV 27° Vertical FOV 18°

Time and Date of Photo 13:27 27/10/2019

Weather Bright

#### Notes:

• This view should be viewed at a comfortable arms length.