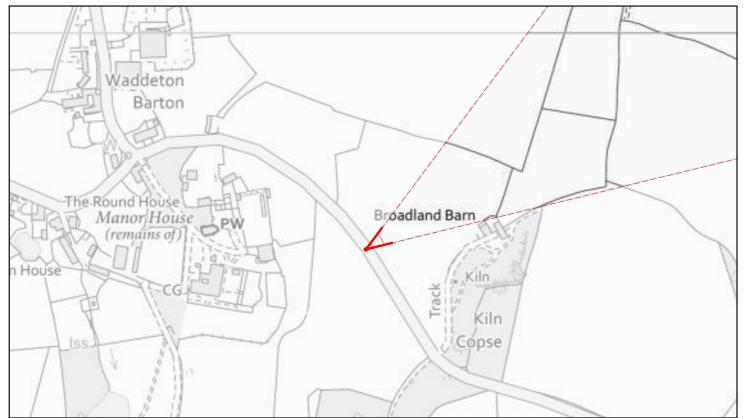

### Individual View Location Plan

View Number 15
Visualisation Type 4

AVR Level 3

**Location** From a gateway on Waddeton Road **Coordinates** 287415.83, 57476.306 (to EPSG 27700)

**Bearing of View** 96.7175 **Distance to centre Site** 661.438