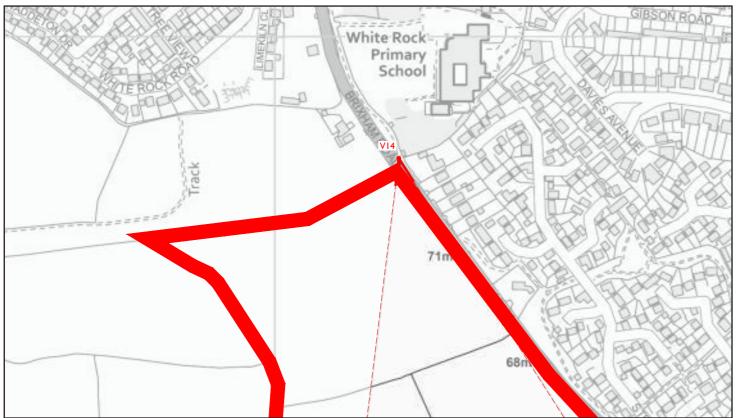

ct Inglewood, Paignton

peal Figure View I I Proposed View Year 10 Right

Individual View Location Plan

View Number 14
Visualisation Type 4

AVR Level 3

**Location** From the junction of the northern footpath and the A3022 road on edge of Goodrington

**Coordinates** 288133.918, 57868.669 (to EPSG 27700)

**Bearing of View** 167.248 **Distance to centre Site** 434.456

View Level 75.28 AOD, 1.65m above ground levels

Camera Canon EOS 5D MK III, FFS

**Frame Type** Single **Projection** Planar

Lens Focal Length Sigma 50mm

Horizontal FOV 27° Vertical FOV 18°

Time and Date of Photo | 15.48 27/10/2019

Weather Bright

Notes:

• This view should be viewed at a comfortable arms length.

View Verification

View Verification

NPA Visuals
Nicholas Pearson Associates

Project No 10874 Client Abacus Projects and Deeley Freed Estates Ltd. Figure No 30

Date Jan-20 Project Inglewood, Paignton

Issue Status Planning Appeal Figure View 14 Data Sheet - From the junction of the northern footpath and the A3022 road on edge of Goodrington