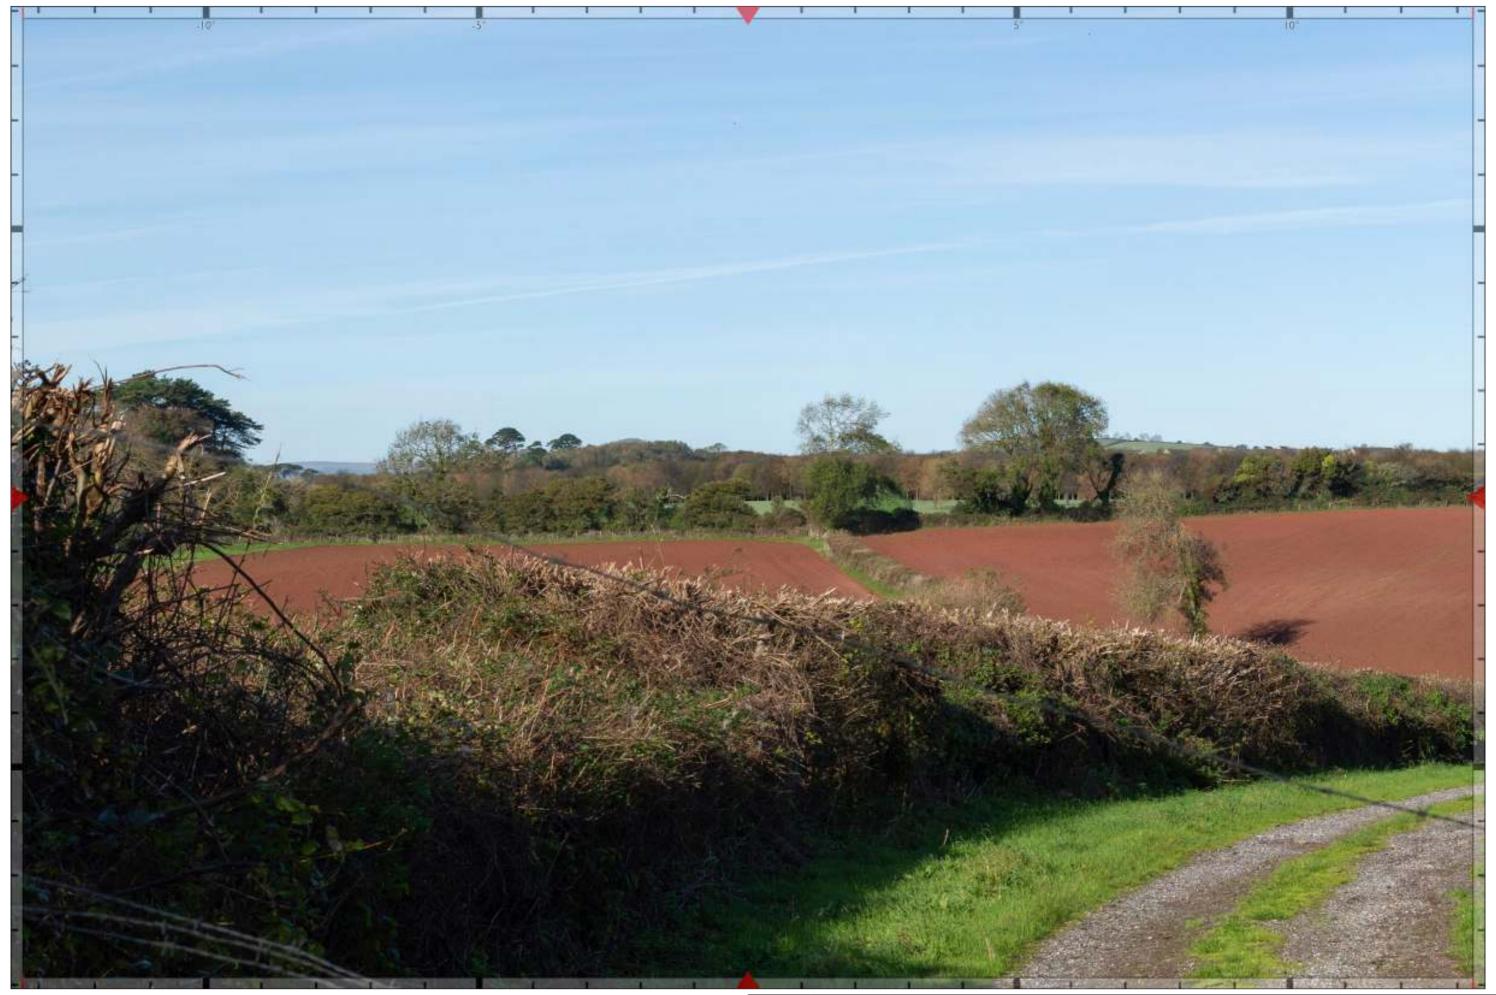

Individual View Location Plan

View Number | | |
Visualisation Type | 4

AVR Level | 3

**Location** From Galmpton Open Access Land at north western edge of Galmpton

**Coordinates** 288719.084, 56880.357 (to EPSG 27700)

**Bearing of View** 315.084 **Distance to centre Site** 855.288

**View Level** 63.414 AOD, 1.65m above ground levels

Camera Canon EOS 5D MK III, FFS

**Frame Type** Single **Projection** Planar

Lens Focal Length Sigma 50mm

Horizontal FOV 27° Vertical FOV 18°

Time and Date of Photo 10.09 27/10/2019

Weather Clear & Sunny

#### Notes:

• This view should be viewed at a comfortable arms length.

View Verification

View Verification

Figure No 25

NPA Visuals
Nicholas Pearson Associates

Project No 10874 Client Abacus Projects and Deeley Freed Estates Ltd.

ate Jan-20 Project Inglewood, Paignton

Issue Status Planning Appeal Figure View I I Data Sheet - From Galmpton Open Access Land at north western edge of Galmpton

Project No 10874

ant Abacus Projects and Deeley Freed Estates Ltd.