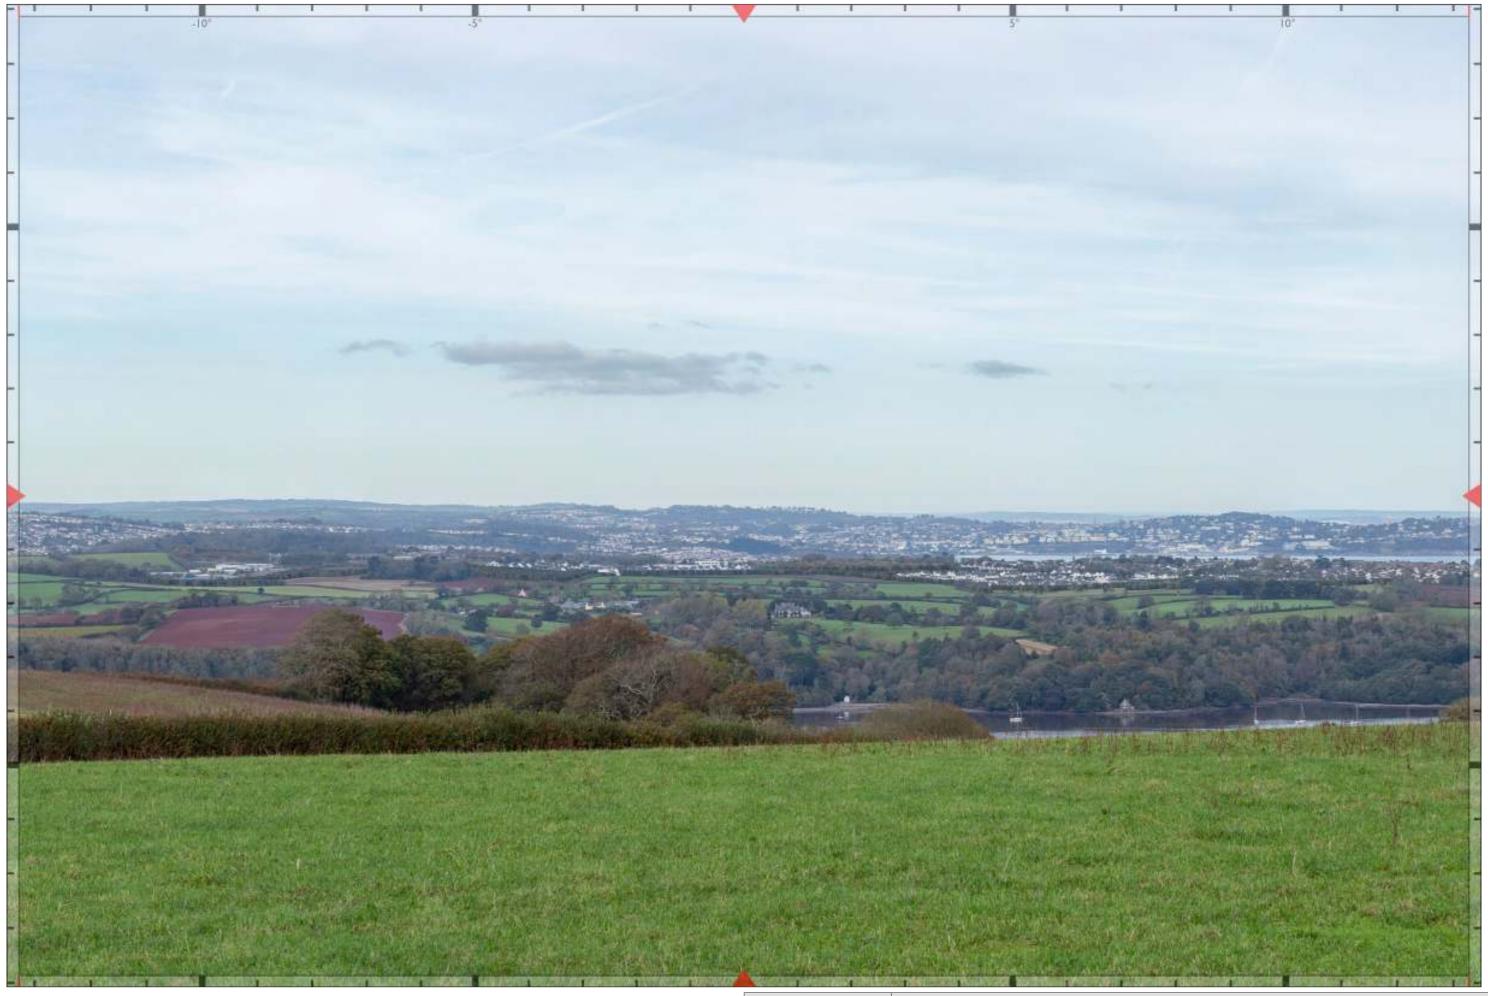

# Individual View Location Plan

View Number 3 Visualisation Type 4

AVR Level 3

**Location** Road from Cornworthy to Dittisham **Coordinates** 284255.538, 55546.332 (to EPSG 27700)

**Bearing of View** 58.7363 **Distance to centre Site** 4266.63

View Level 107.483 AOD, 1.65m above ground levels

Camera Canon EOS 5D MK III, FFS

**Frame Type** Single **Projection** Planar

Lens Focal Length Sigma 50mm

Horizontal FOV 27° Vertical FOV 18°

Time and Date of Photo 13:27 27/10/2019

Weather Bright

#### Notes:

• This view should be viewed at a comfortable arms length.