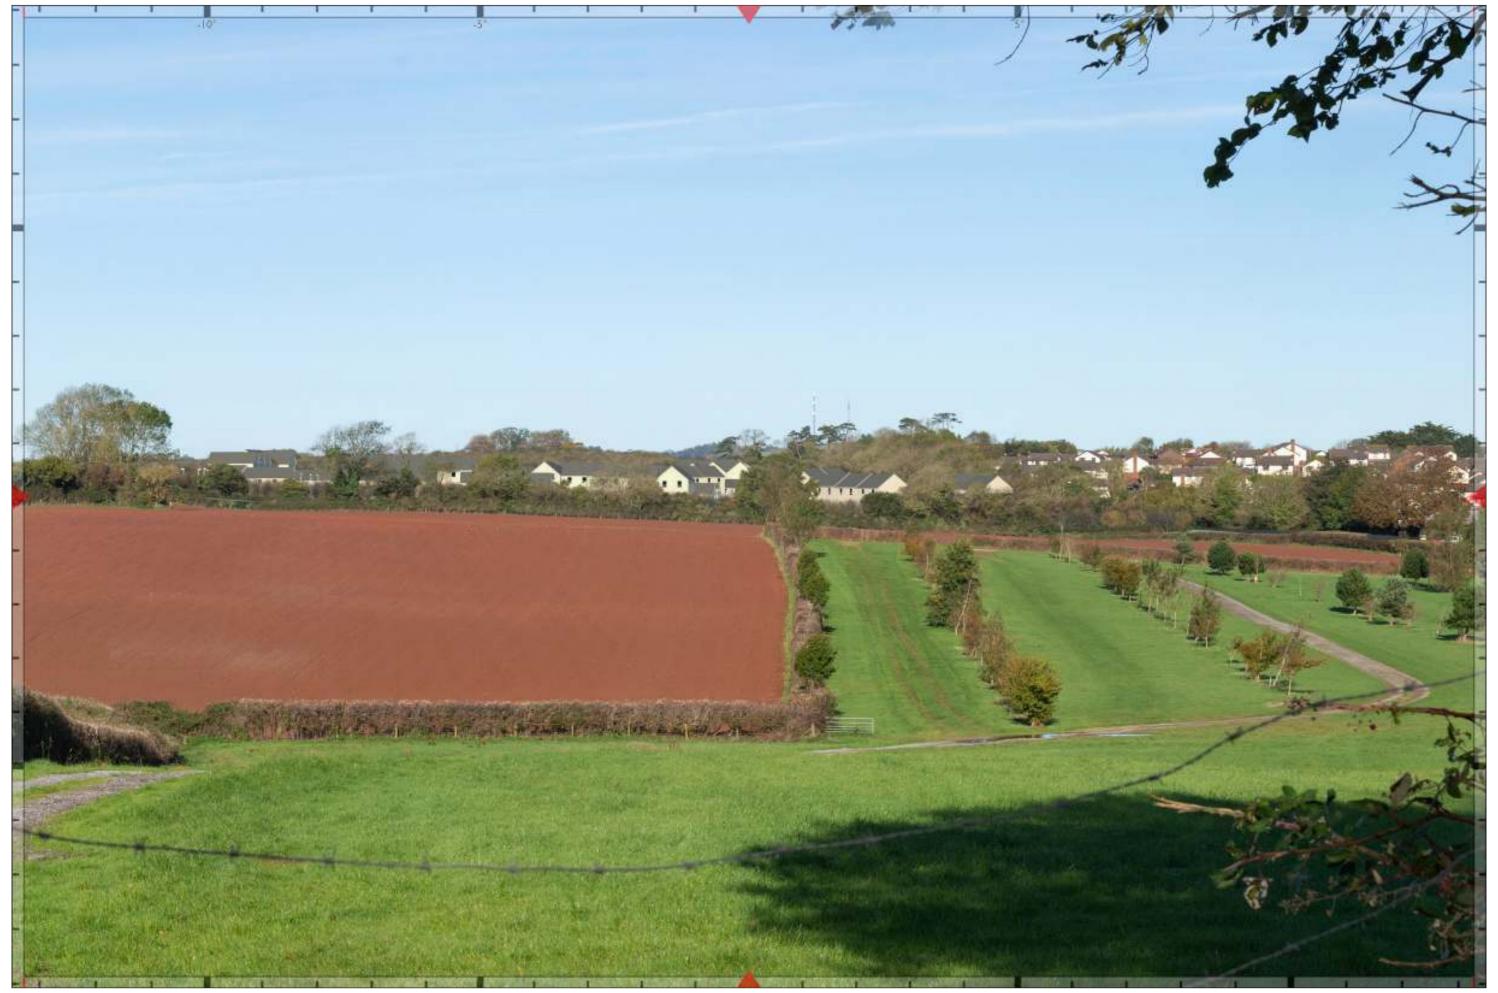

ct Inglewood, Paignton

peal Figure View I I Proposed View Year 10 Right

Individual View Location Plan

View Number 14
Visualisation Type 4

AVR Level 3

**Location** From the junction of the northern footpath and the A3022 road on edge of Goodrington

**Coordinates** 288133.918, 57868.669 (to EPSG 27700)

**Bearing of View** 167.248 **Distance to centre Site** 434.456

View Level 75.28 AOD, 1.65m above ground levels

Camera Canon EOS 5D MK III, FFS

**Frame Type** Single **Projection** Planar

Lens Focal Length Sigma 50mm

Horizontal FOV 27° Vertical FOV 18°

Time and Date of Photo | 15.48 27/10/2019

Weather Bright

Notes:

• This view should be viewed at a comfortable arms length.

View Verification

View Verification

NPA Visuals
Nicholas Pearson Associates

Project No 10874 Client Abacus Projects and Deeley Freed Estates Ltd. Figure No 30

Date Jan-20 Project Inglewood, Paignton

Issue Status Planning Appeal Figure View 14 Data Sheet - From the junction of the northern footpath and the A3022 road on edge of Goodrington