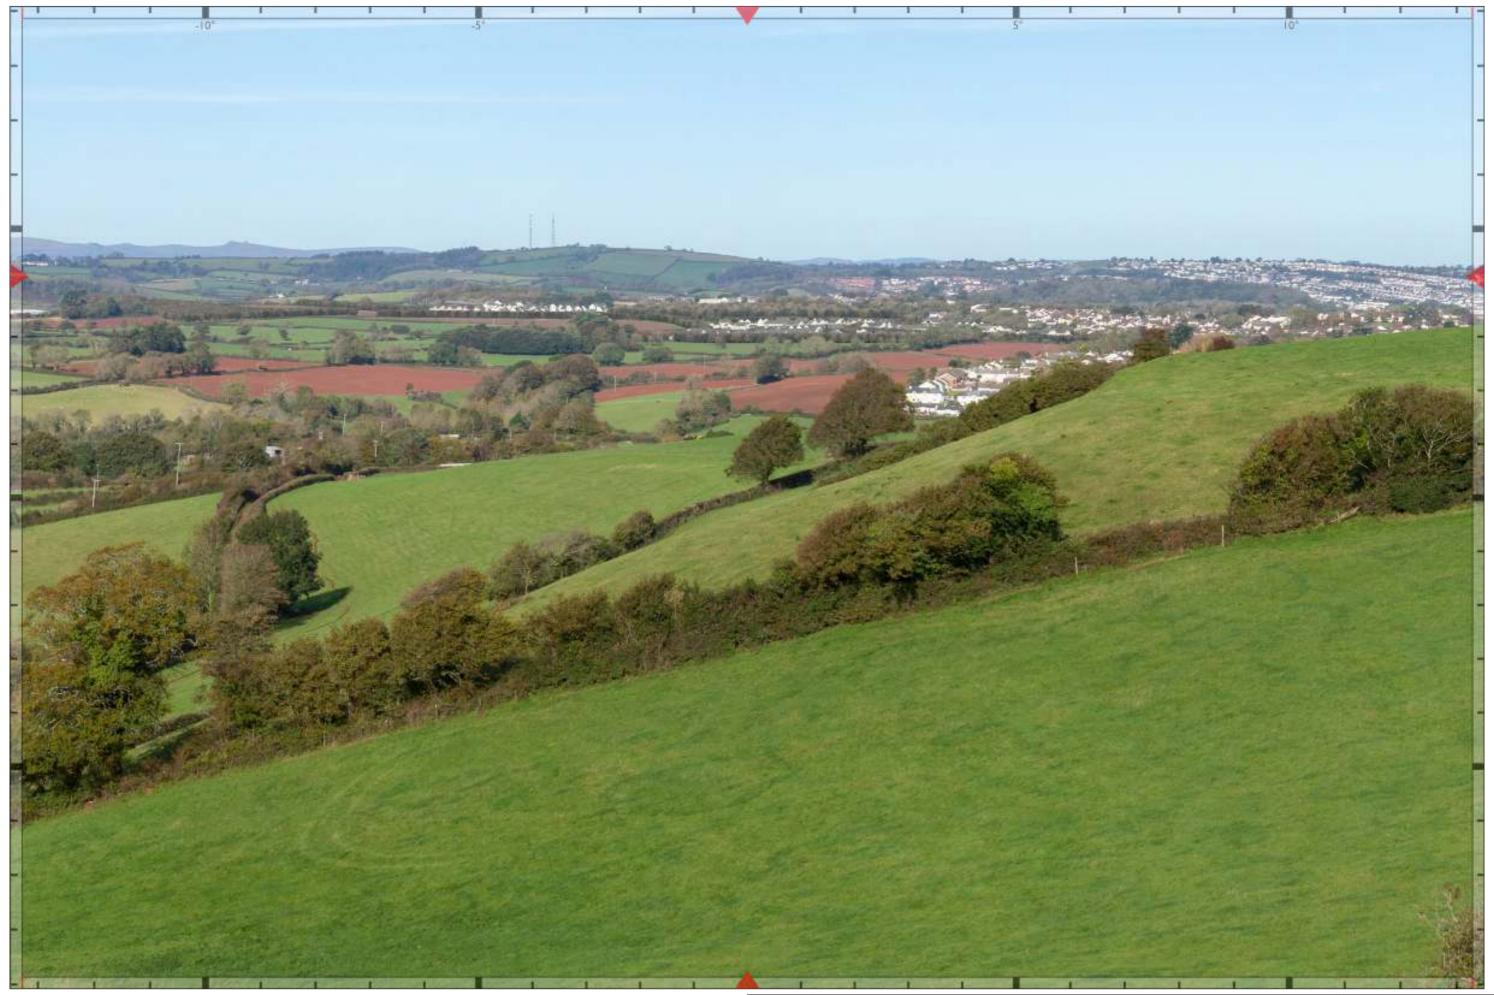

# Individual View Location Plan

View Number 3 Visualisation Type 4

AVR Level 3

**Location** Road from Cornworthy to Dittisham **Coordinates** 284255.538, 55546.332 (to EPSG 27700)

**Bearing of View** 58.7363 **Distance to centre Site** 4266.63

View Level 107.483 AOD, 1.65m above ground levels

Camera Canon EOS 5D MK III, FFS

**Frame Type** Single **Projection** Planar

Lens Focal Length Sigma 50mm

Horizontal FOV 27° Vertical FOV 18°

Time and Date of Photo 13:27 27/10/2019

Weather Bright

#### Notes:

• This view should be viewed at a comfortable arms length.

Project No 10874

t Abacus Projects and Deeley Freed Estates Ltd

Date Jan-20 Project Inglewood, Paignton

Issue Status Planning Appeal Figure View 3 Proposed View Year 1

Project No 10874

lient Abacus Projects and Deeley Freed Estates L

Date Jan-20 Project Inglewood, Paignton

Issue Status Planning Appeal Figure View 3 Proposed View Year 10

Project No 10874 Date Jan-20 Client Abacus Projects and Deeley Freed Estates Ltd.

Project Inglewood, Paignton Issue Status Planning Appeal Figure View 3 Proposed Night View Year 1