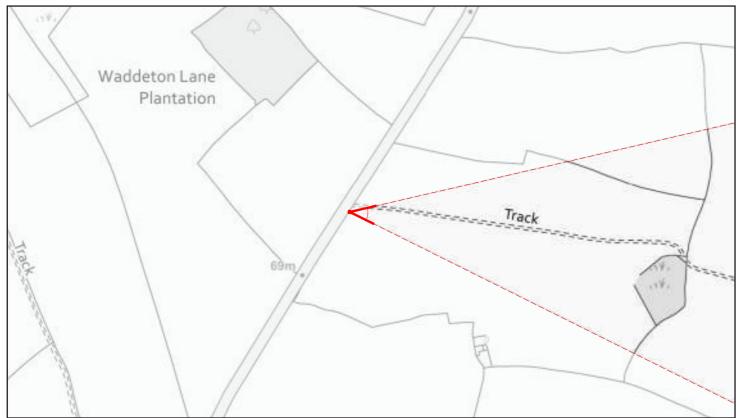

### Individual View Location Plan

View Number 15
Visualisation Type 4

AVR Level 3

**Location** From a gateway on Waddeton Road **Coordinates** 287415.83, 57476.306 (to EPSG 27700)

**Bearing of View** 96.7175 **Distance to centre Site** 661.438