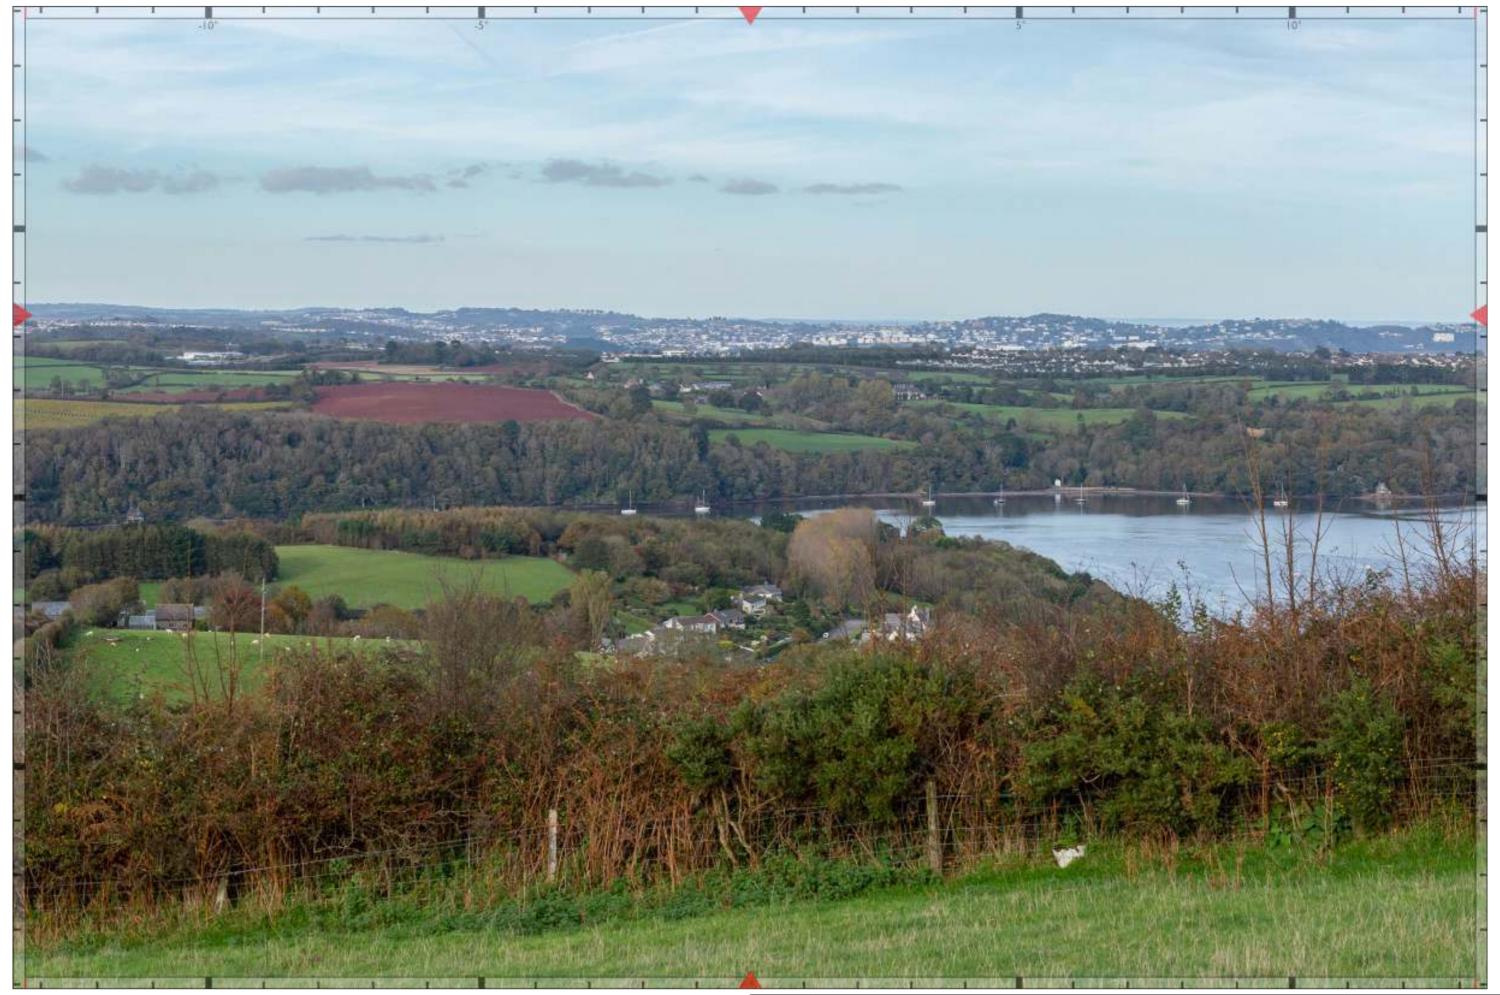

# Individual View Location Plan

View Number 3 Visualisation Type 4

AVR Level 3

**Location** Road from Cornworthy to Dittisham **Coordinates** 284255.538, 55546.332 (to EPSG 27700)

**Bearing of View** 58.7363 **Distance to centre Site** 4266.63

View Level 107.483 AOD, 1.65m above ground levels

Camera Canon EOS 5D MK III, FFS

**Frame Type** Single **Projection** Planar

Lens Focal Length Sigma 50mm

Horizontal FOV 27° Vertical FOV 18°

Time and Date of Photo 13:27 27/10/2019

Weather Bright

#### Notes:

• This view should be viewed at a comfortable arms length.

Project No 10874

t Abacus Projects and Deeley Freed Estates Ltd

Date Jan-20 Project Inglewood, Paignton

Issue Status Planning Appeal Figure View 3 Proposed View Year 1

Project No 10874

lient Abacus Projects and Deeley Freed Estates L

Date Jan-20 Project Inglewood, Paignton

Issue Status Planning Appeal Figure View 3 Proposed View Year 10

Project No 10874 Date Jan-20 Client Abacus Projects and Deeley Freed Estates Ltd.

Project Inglewood, Paignton Issue Status Planning Appeal Figure View 3 Proposed Night View Year 1