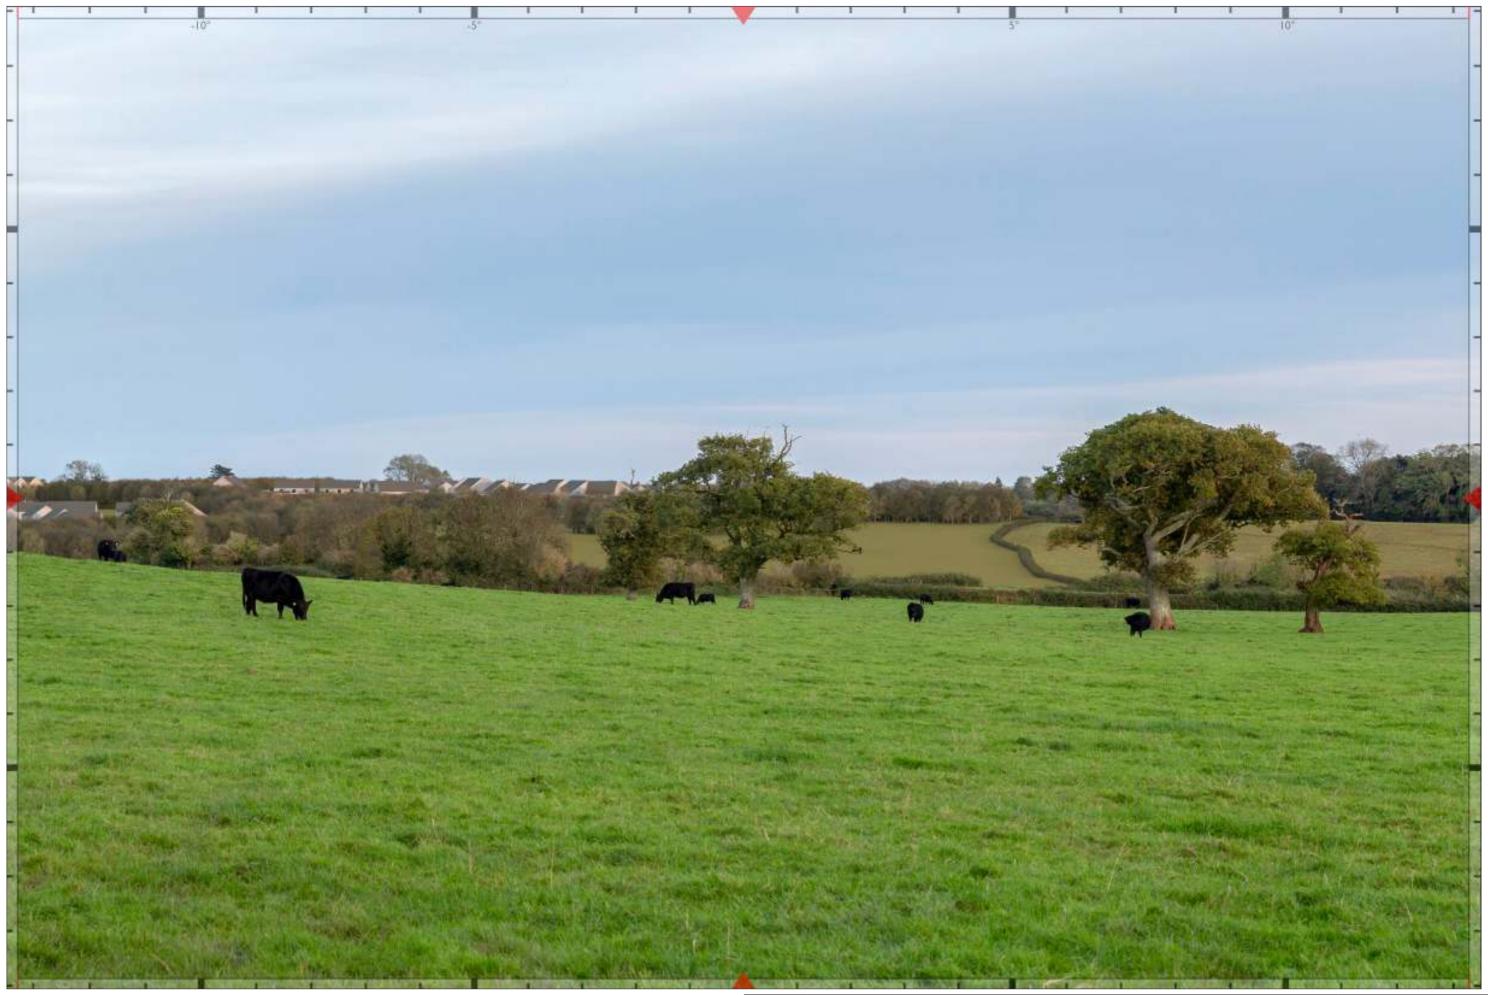

### Individual View Location Plan

View Number 15
Visualisation Type 4

AVR Level 3

**Location** From a gateway on Waddeton Road **Coordinates** 287415.83, 57476.306 (to EPSG 27700)

**Bearing of View** 96.7175 **Distance to centre Site** 661.438

**View Level** 67.646 AOD, 1.65m above ground levels

Camera Canon EOS 5D MK III, FFS

**Frame Type** Single **Projection** Planar

Lens Focal Length Sigma 50mm

Horizontal FOV 27° Vertical FOV 18°

Time and Date of Photo 16.10 27/10/2019

Weather Overcast