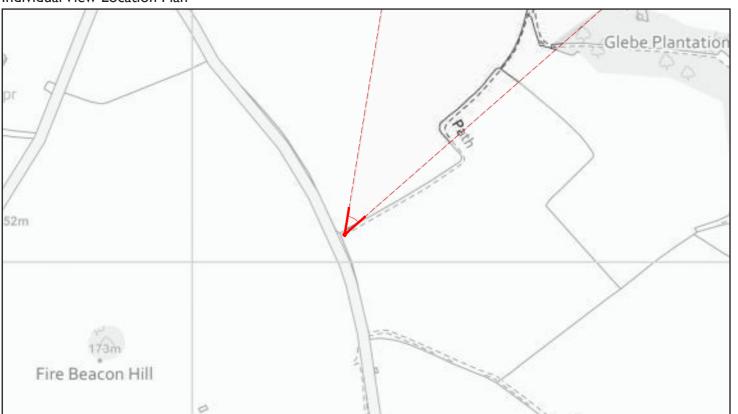

# Individual View Location Plan

View Number 6A
Visualisation Type 4
AVR Level 3

**Location** Recreational Trail on Fire Beacon Hill **Coordinates** 286202.284, 53929.403 (to EPSG 27700)

**Bearing of View** 30.7559 **Distance to centre Site** 3983.84

View Level 161.823 AOD, 1.65m above ground levels

Camera Canon EOS 5D MK III, FFS

**Frame Type** Single **Projection** Planar

Lens Focal Length Sigma 50mm

Horizontal FOV 27° Vertical FOV 18°

Time and Date of Photo 14.37 27/10/2019

Weather Overcast

#### Notes:

• This view should be viewed at a comfortable arms length.