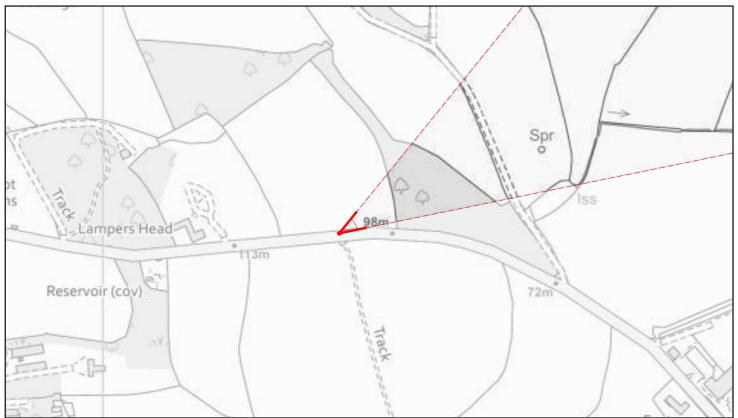

### Individual View Location Plan

View Number 15
Visualisation Type 4

AVR Level 3

**Location** From a gateway on Waddeton Road **Coordinates** 287415.83, 57476.306 (to EPSG 27700)

**Bearing of View** 96.7175 **Distance to centre Site** 661.438

**View Level** 67.646 AOD, 1.65m above ground levels

Camera Canon EOS 5D MK III, FFS

**Frame Type** Single **Projection** Planar

Lens Focal Length Sigma 50mm

Horizontal FOV 27° Vertical FOV 18°

Time and Date of Photo 16.10 27/10/2019