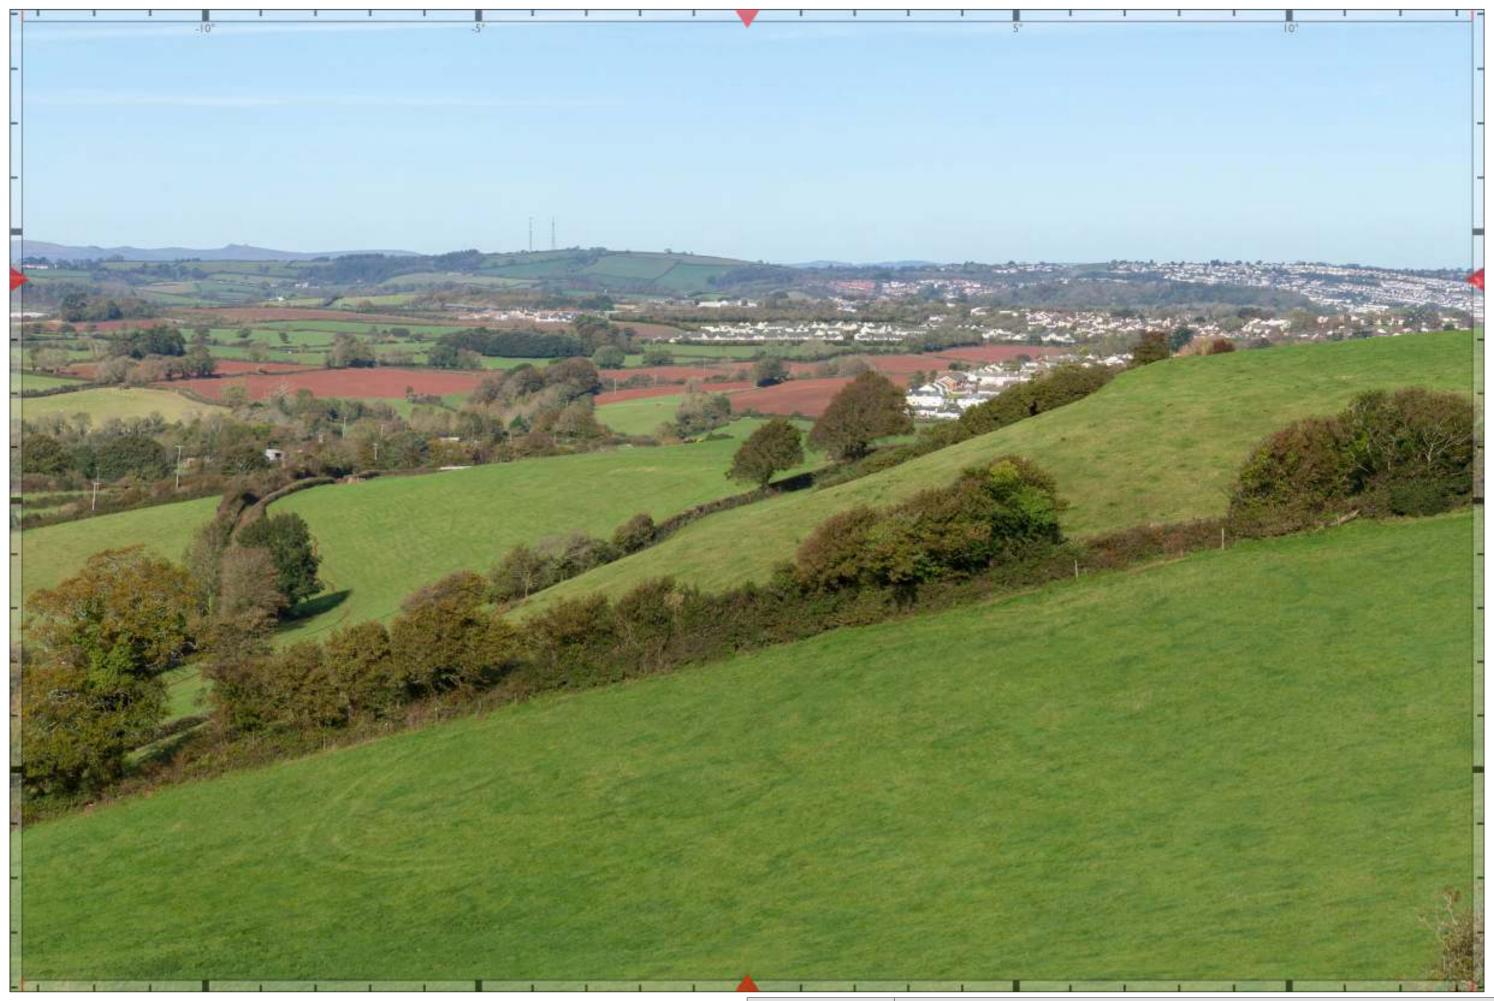

# Individual View Location Plan

View Number 3 Visualisation Type 4

AVR Level 3

**Location** Road from Cornworthy to Dittisham **Coordinates** 284255.538, 55546.332 (to EPSG 27700)

**Bearing of View** 58.7363 **Distance to centre Site** 4266.63

View Level 107.483 AOD, 1.65m above ground levels

Camera Canon EOS 5D MK III, FFS

**Frame Type** Single **Projection** Planar

Lens Focal Length Sigma 50mm

Horizontal FOV 27° Vertical FOV 18°

Time and Date of Photo 13:27 27/10/2019

Weather Bright

#### Notes:

• This view should be viewed at a comfortable arms length.

# View Verification

View Verification

NPA Visuals
Nicholas Pearson Associates

Project No 10874 Client Abacus Projects and Deeley Freed Estates Ltd.

Issue Status Planning Appeal Figure View 3 Data Sheet - Road from Cornworthy to Dittisham