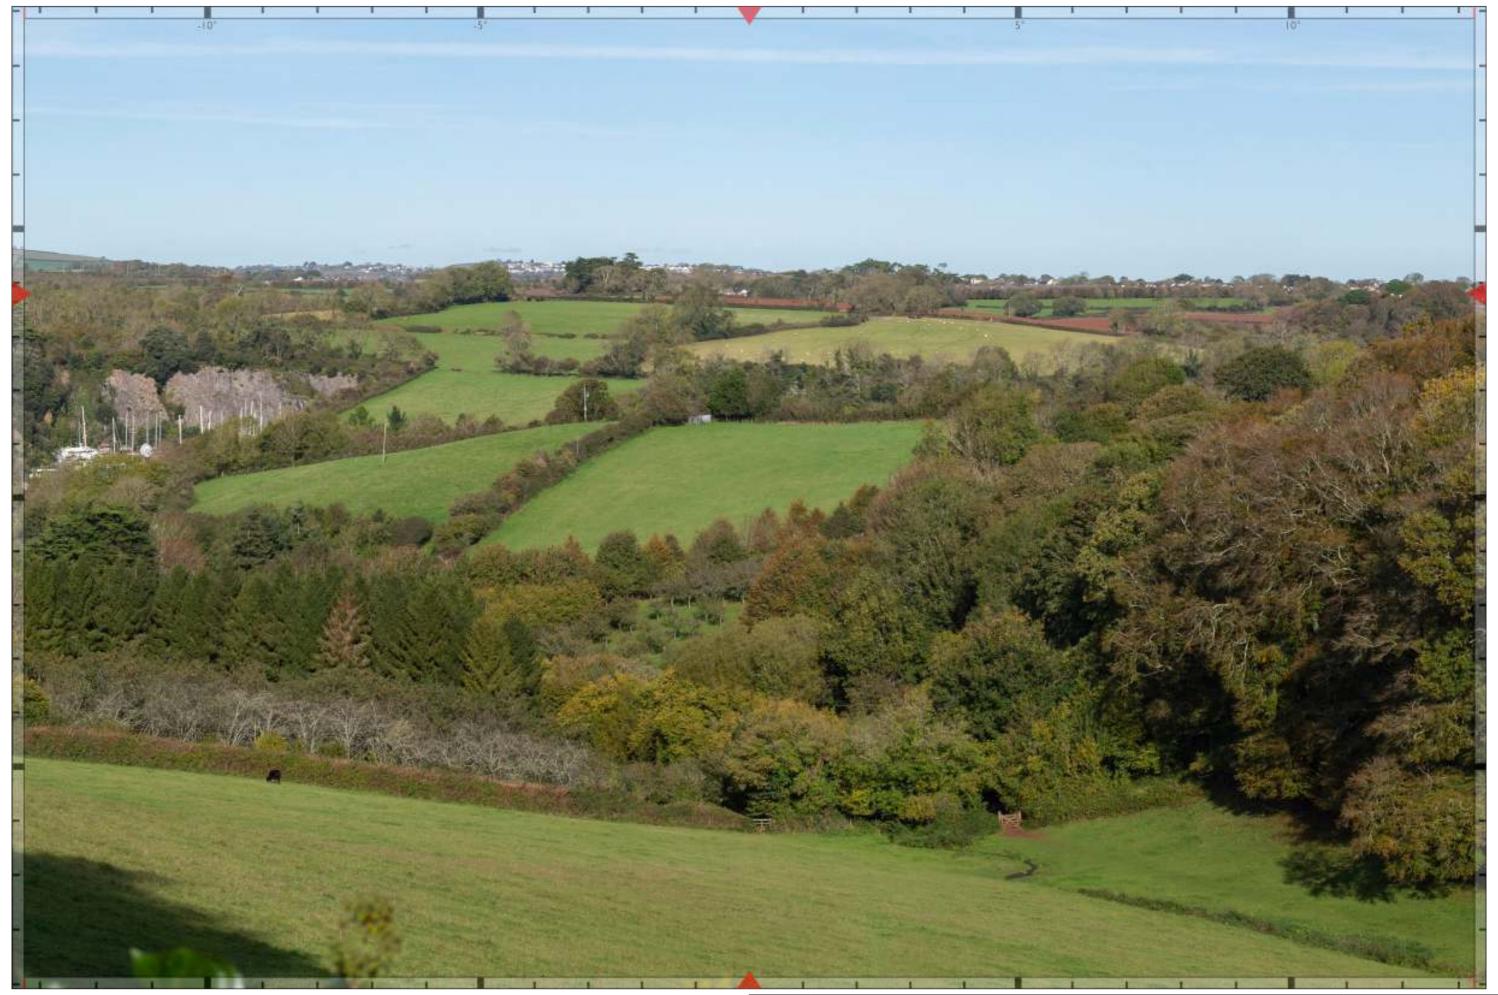

# Individual View Location Plan

View Number 3 Visualisation Type 4

AVR Level 3

**Location** Road from Cornworthy to Dittisham **Coordinates** 284255.538, 55546.332 (to EPSG 27700)

**Bearing of View** 58.7363 **Distance to centre Site** 4266.63

View Level 107.483 AOD, 1.65m above ground levels

Camera Canon EOS 5D MK III, FFS

**Frame Type** Single **Projection** Planar

Lens Focal Length Sigma 50mm

Horizontal FOV 27° Vertical FOV 18°

Time and Date of Photo 13:27 27/10/2019

Weather Bright

#### Notes:

• This view should be viewed at a comfortable arms length.