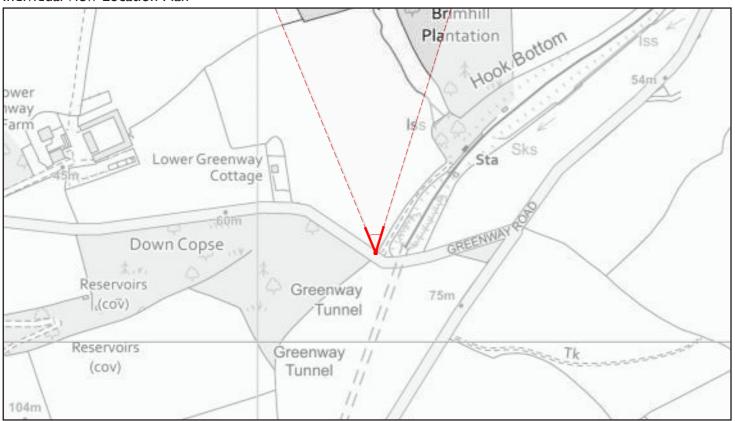

### Individual View Location Plan

View Number 19
Visualisation Type 4

AVR Level 3

**Location** From the junction of the permissive path and the Greenway Road

**Coordinates** 288123.199, 55096.59 (to EPSG 27700)

**Bearing of View** 357.411 **Distance to centre Site** 2348.81

**View Level** 59.092 AOD, 1.65m above ground levels

Camera Canon EOS 5D MK III, FFS

**Frame Type** Single **Projection** Planar

Lens Focal Length Sigma 50mm

Horizontal FOV 27° Vertical FOV 18°

Time and Date of Photo 11.19 27/10/2019

Weather Clear & Sunny

#### Notes:

• This view should be viewed at a comfortable arms length.

### View Verification

View Verification

Figure No 43

NPA Visuals
Nicholas Pearson Associates

Project No 10874 Client Abacus Projects and Deeley Freed Estates Ltd.

Jan-20 Project Inglewood, Paign

Issue Status Planning Appeal Figure View 19 Data Sheet - From the junction of the permissive path and the Greenway Road