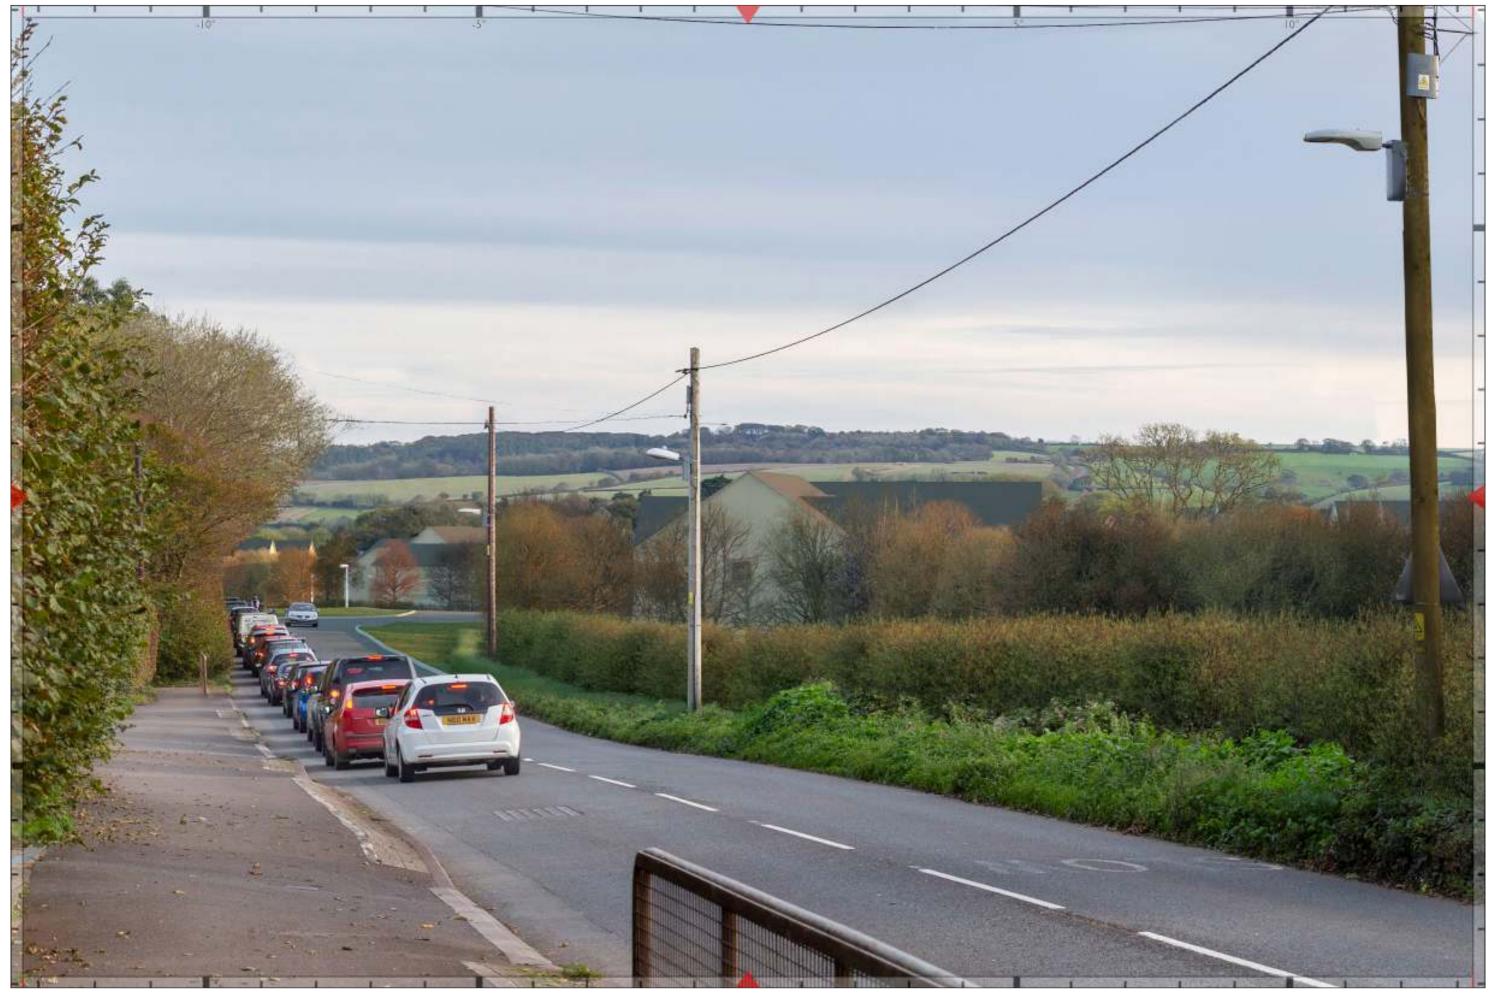

# Individual View Location Plan

View Number 3 Visualisation Type 4

AVR Level 3

**Location** Road from Cornworthy to Dittisham **Coordinates** 284255.538, 55546.332 (to EPSG 27700)

**Bearing of View** 58.7363 **Distance to centre Site** 4266.63

View Level 107.483 AOD, 1.65m above ground levels

Camera Canon EOS 5D MK III, FFS

**Frame Type** Single **Projection** Planar

Lens Focal Length Sigma 50mm

Horizontal FOV 27° Vertical FOV 18°

Time and Date of Photo 13:27 27/10/2019

Weather Bright

#### Notes:

• This view should be viewed at a comfortable arms length.

# View Verification

View Verification

NPA Visuals
Nicholas Pearson Associates

Project No 10874 Client Abacus Projects and Deeley Freed Estates Ltd.

Issue Status Planning Appeal Figure View 3 Data Sheet - Road from Cornworthy to Dittisham