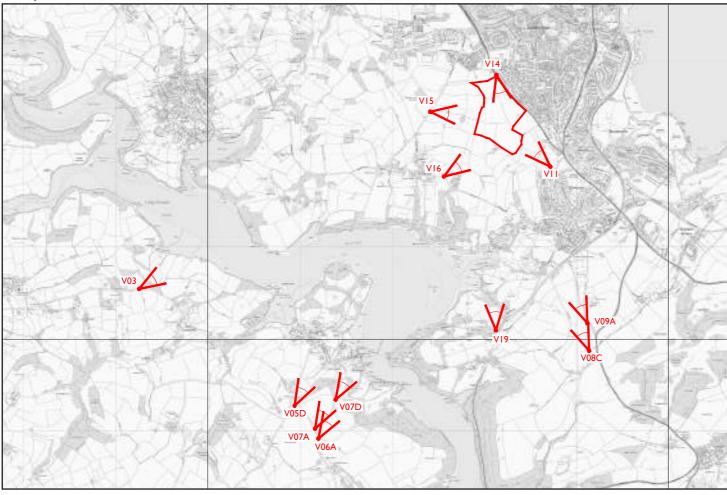

Individual View Location Plan

View Number | | |
Visualisation Type | 4

AVR Level | 3

**Location** From Galmpton Open Access Land at north western edge of Galmpton

**Coordinates** 288719.084, 56880.357 (to EPSG 27700)

**Bearing of View** 315.084 **Distance to centre Site** 855.288

**View Level** 63.414 AOD, 1.65m above ground levels

Camera Canon EOS 5D MK III, FFS

**Frame Type** Single **Projection** Planar

Lens Focal Length Sigma 50mm

Horizontal FOV 27° Vertical FOV 18°

Time and Date of Photo 10.09 27/10/2019

Weather Clear & Sunny

#### Notes:

• This view should be viewed at a comfortable arms length.

View Verification

View Verification

Figure No 25

NPA Visuals
Nicholas Pearson Associates

Project No 10874 Client Abacus Projects and Deeley Freed Estates Ltd.

ate Jan-20 Project Inglewood, Paignton

Issue Status Planning Appeal Figure View I I Data Sheet - From Galmpton Open Access Land at north western edge of Galmpton

Project No 10874

ant Abacus Projects and Deeley Freed Estates Ltd.