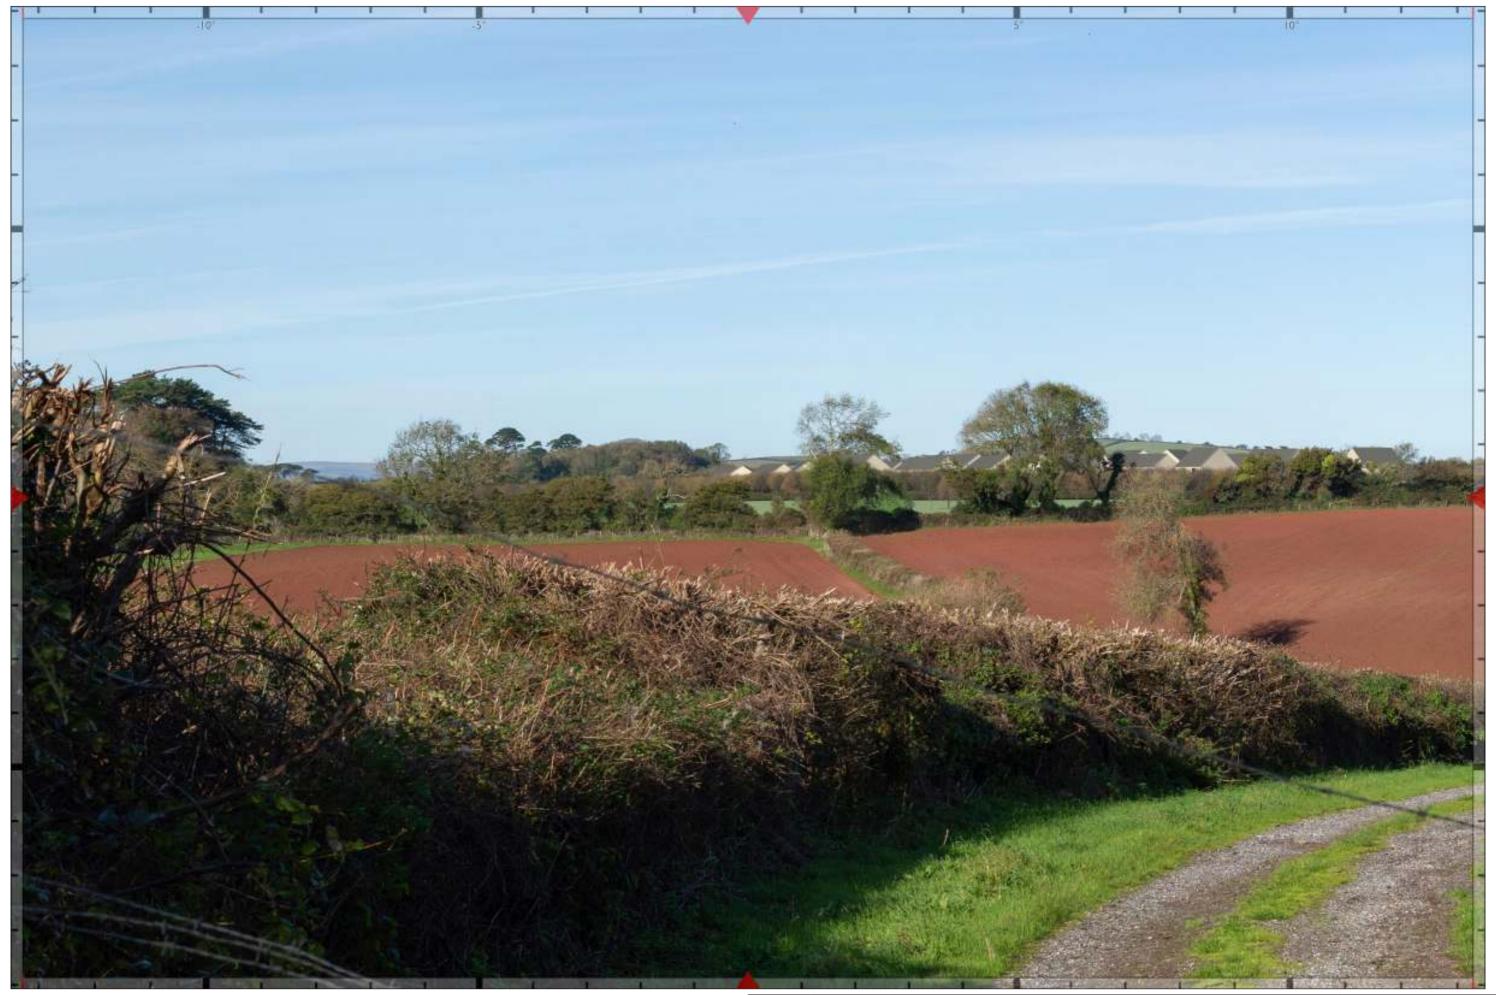

Individual View Location Plan

View Number 9A
Visualisation Type 4
AVR Level 3

**Location** From road between A379 and steam railway bridge near Galmpton

**Coordinates** 289120.984, 55181.959 (to EPSG 27700)

**Bearing of View** 338.111 **Distance to centre Site** 2492.28

View Level 114.943 AOD, 1.65m above ground levels

Camera Canon EOS 5D MK III, FFS

Frame Type Single
Projection Planar

Lens Focal Length Sigma 50mm

Horizontal FOV 27° Vertical FOV 18°

Time and Date of Photo 10.24 27/10/2019

Weather Clear & Sunny

#### Notes:

• This view should be viewed at a comfortable arms length.

View Verification

View Verification

NPA Visuals
Nicholas Pearson Associates

| Project No   | 10874           | Client  | Abacus Projects and Deeley Freed Estates Ltd.                                     | Figure No | 21 |
|--------------|-----------------|---------|-----------------------------------------------------------------------------------|-----------|----|
| Date         | Jan-20          | Project | Inglewood, Paignton                                                               |           |    |
| Issue Status | Planning Anneal | Figure  | View 9A Data Sheet - From road between A379 and steam railway bridge near Galmoto |           |    |