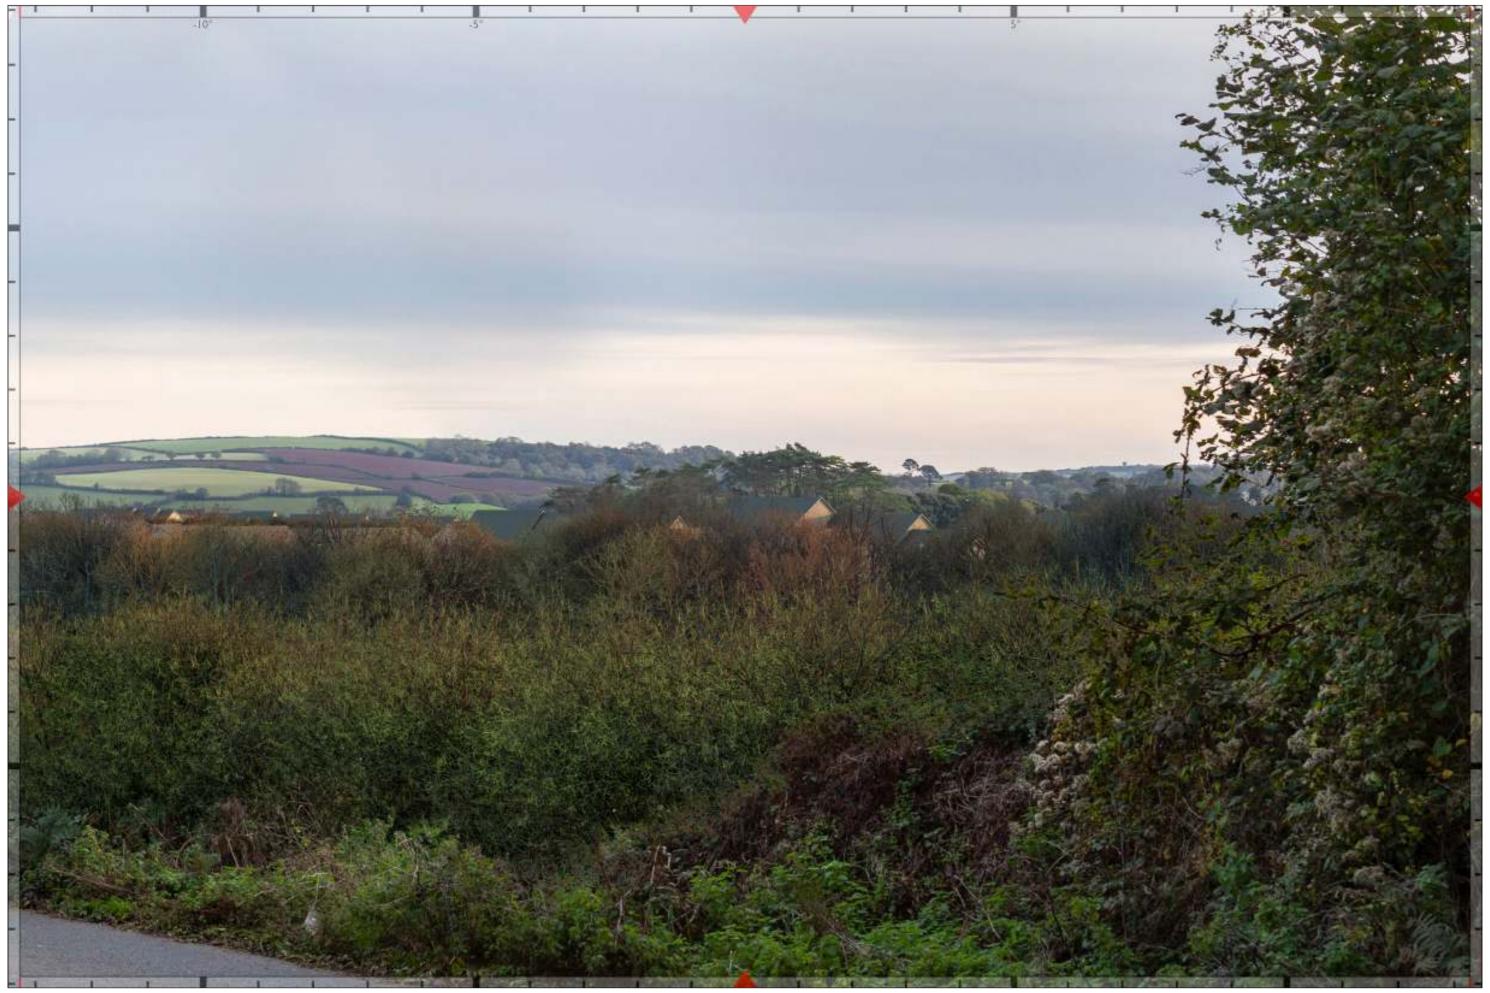

### Individual View Location Plan

View Number 15
Visualisation Type 4

AVR Level 3

**Location** From a gateway on Waddeton Road **Coordinates** 287415.83, 57476.306 (to EPSG 27700)

**Bearing of View** 96.7175 **Distance to centre Site** 661.438

**View Level** 67.646 AOD, 1.65m above ground levels

Camera Canon EOS 5D MK III, FFS

**Frame Type** Single **Projection** Planar

Lens Focal Length Sigma 50mm

Horizontal FOV 27° Vertical FOV 18°

Time and Date of Photo 16.10 27/10/2019

Weather Overcast

### View Verification

NPA Visuals
Nicholas Pearson Associates

Project No 10874 Client Abacus Projects and Deeley Freed Estates Ltd.

Date Jan-20 Project Inglewood, Paignton

Issue Status Planning Appeal Figure View 15 Data Sheet - From a gateway on Waddeton Road