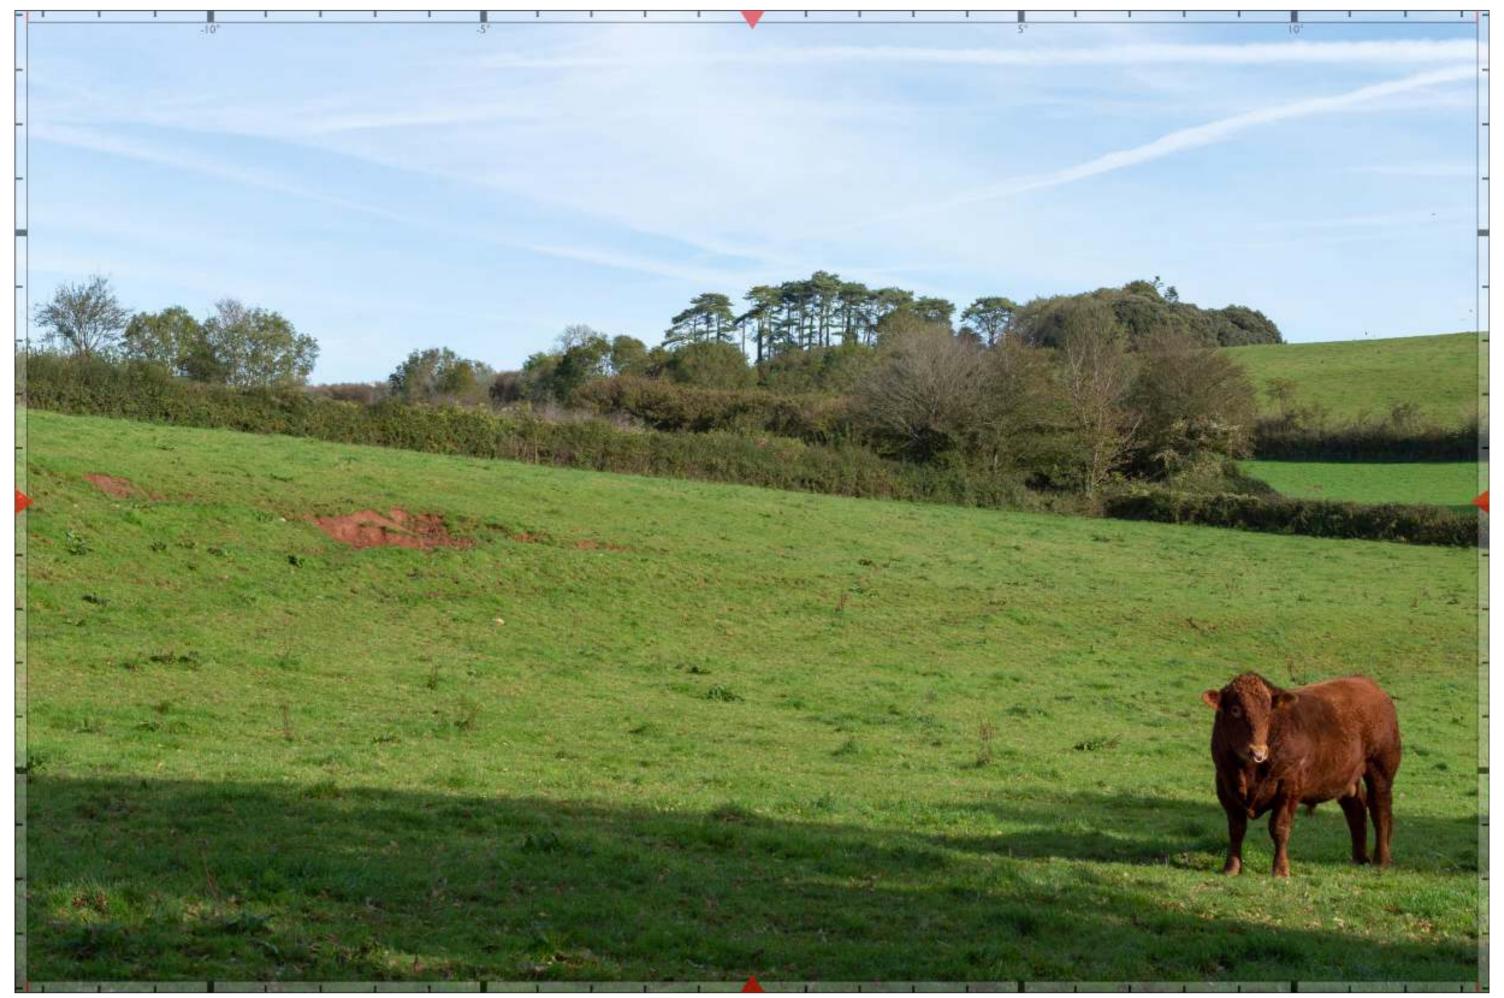

# Individual View Location Plan

View Number 3 Visualisation Type 4

AVR Level 3

**Location** Road from Cornworthy to Dittisham **Coordinates** 284255.538, 55546.332 (to EPSG 27700)

**Bearing of View** 58.7363 **Distance to centre Site** 4266.63

View Level 107.483 AOD, 1.65m above ground levels

Camera Canon EOS 5D MK III, FFS

**Frame Type** Single **Projection** Planar

Lens Focal Length Sigma 50mm

Horizontal FOV 27° Vertical FOV 18°

Time and Date of Photo 13:27 27/10/2019

Weather Bright

#### Notes:

• This view should be viewed at a comfortable arms length.

Project No 10874

t Abacus Projects and Deeley Freed Estates Ltd

Date Jan-20 Project Inglewood, Paignton

Issue Status Planning Appeal Figure View 3 Proposed View Year 1

Project No 10874

lient Abacus Projects and Deeley Freed Estates L

Date Jan-20 Project Inglewood, Paignton

Issue Status Planning Appeal Figure View 3 Proposed View Year 10

Project No 10874 Date Jan-20 Client Abacus Projects and Deeley Freed Estates Ltd.

Project Inglewood, Paignton Issue Status Planning Appeal Figure View 3 Proposed Night View Year 1