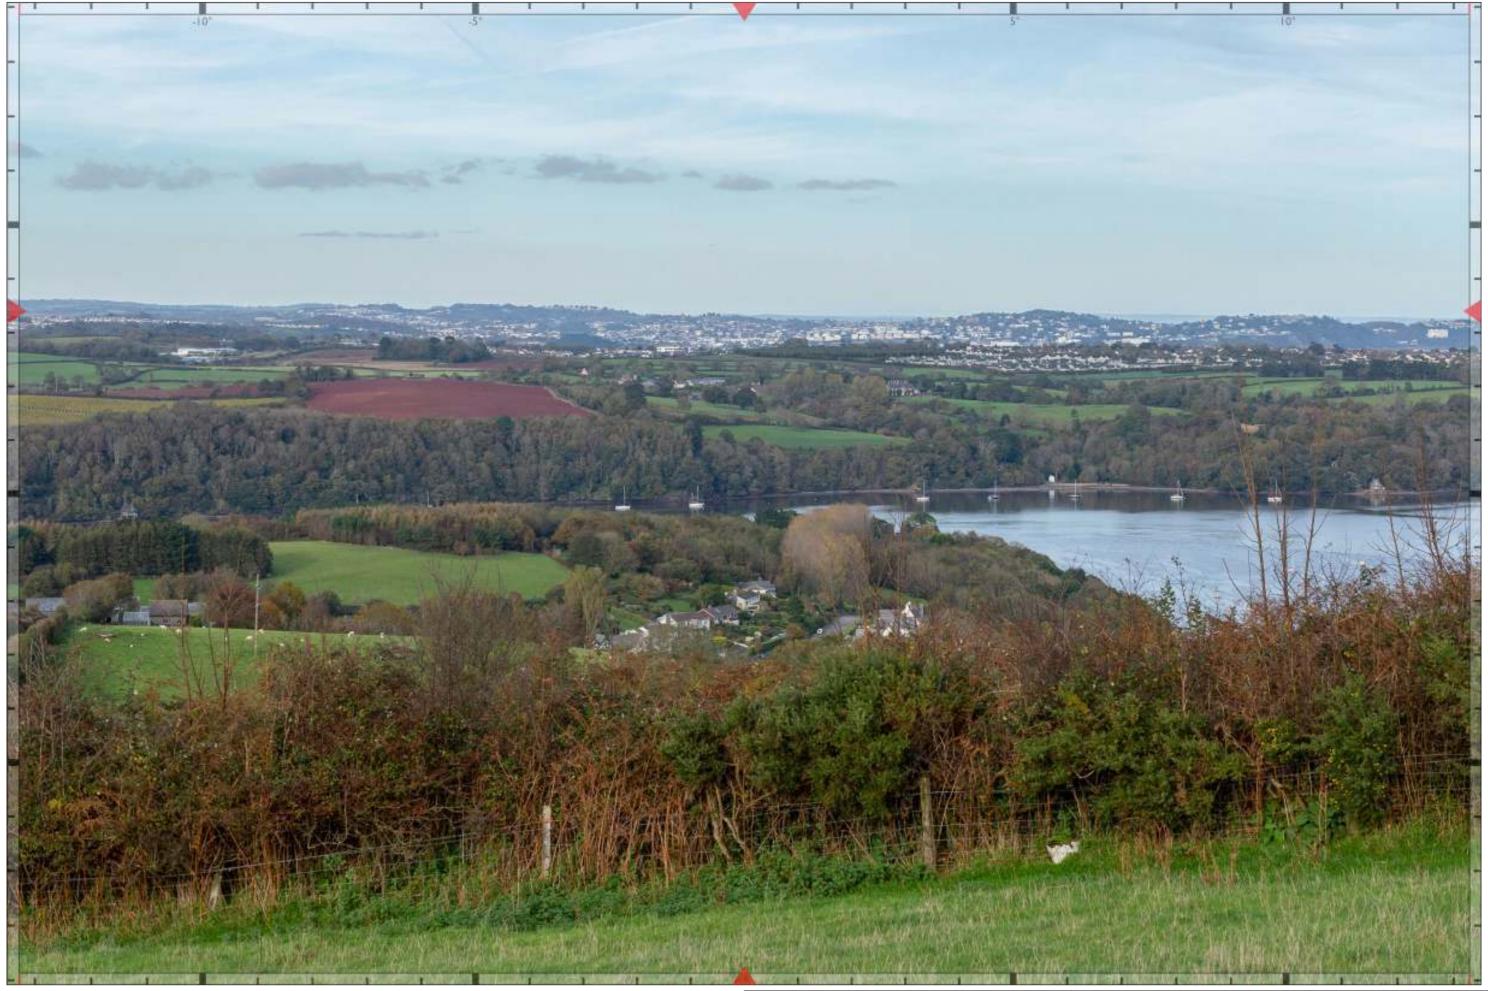

# Individual View Location Plan

View Number 3 Visualisation Type 4

AVR Level 3

**Location** Road from Cornworthy to Dittisham **Coordinates** 284255.538, 55546.332 (to EPSG 27700)

**Bearing of View** 58.7363 **Distance to centre Site** 4266.63

View Level 107.483 AOD, 1.65m above ground levels

Camera Canon EOS 5D MK III, FFS

**Frame Type** Single **Projection** Planar

Lens Focal Length Sigma 50mm

Horizontal FOV 27° Vertical FOV 18°

Time and Date of Photo 13:27 27/10/2019

Weather Bright

#### Notes:

• This view should be viewed at a comfortable arms length.

# View Verification

View Verification

NPA Visuals
Nicholas Pearson Associates

Project No 10874 Client Abacus Projects and Deeley Freed Estates Ltd.

Issue Status Planning Appeal Figure View 3 Data Sheet - Road from Cornworthy to Dittisham