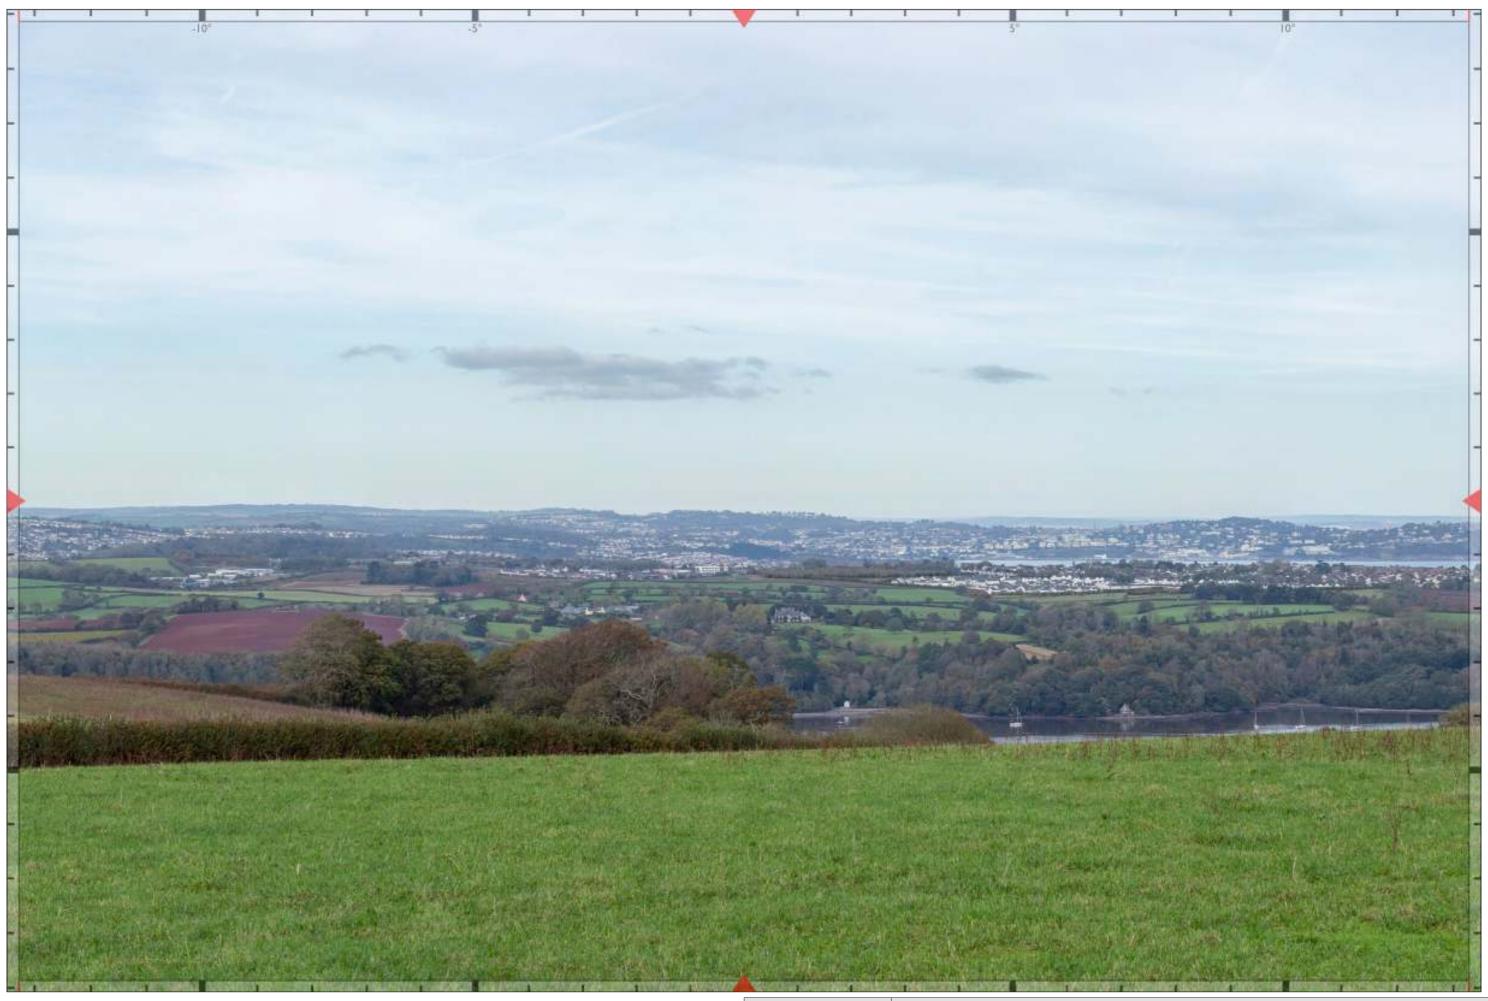

# Individual View Location Plan

View Number 6A
Visualisation Type 4
AVR Level 3

**Location** Recreational Trail on Fire Beacon Hill **Coordinates** 286202.284, 53929.403 (to EPSG 27700)

**Bearing of View** 30.7559 **Distance to centre Site** 3983.84

View Level 161.823 AOD, 1.65m above ground levels

Camera Canon EOS 5D MK III, FFS

**Frame Type** Single **Projection** Planar

Lens Focal Length Sigma 50mm

Horizontal FOV 27° Vertical FOV 18°

Time and Date of Photo 14.37 27/10/2019

Weather Overcast

# View Verification

View Verification

NPA Visuals
Nicholas Pearson Associates

Project No 10874 Client Abacus Projects and Deeley Freed Estates Ltd.

Date Jan-20 Project Inglewood, Paignton

Issue Status Planning Appeal Figure View 6A Data Sheet - Recreational Trail on Fire Beacon Hill

Project No 10874

Client Abacus Projects and Deeley Freed Estates Ltd.

Project Inglewood, Paignton
Figure View 6A Proposed View Year 1

Project No 10874

Client Abacus Projects and Deeley Freed Estates Ltd.

Project Inglewood, Paignton