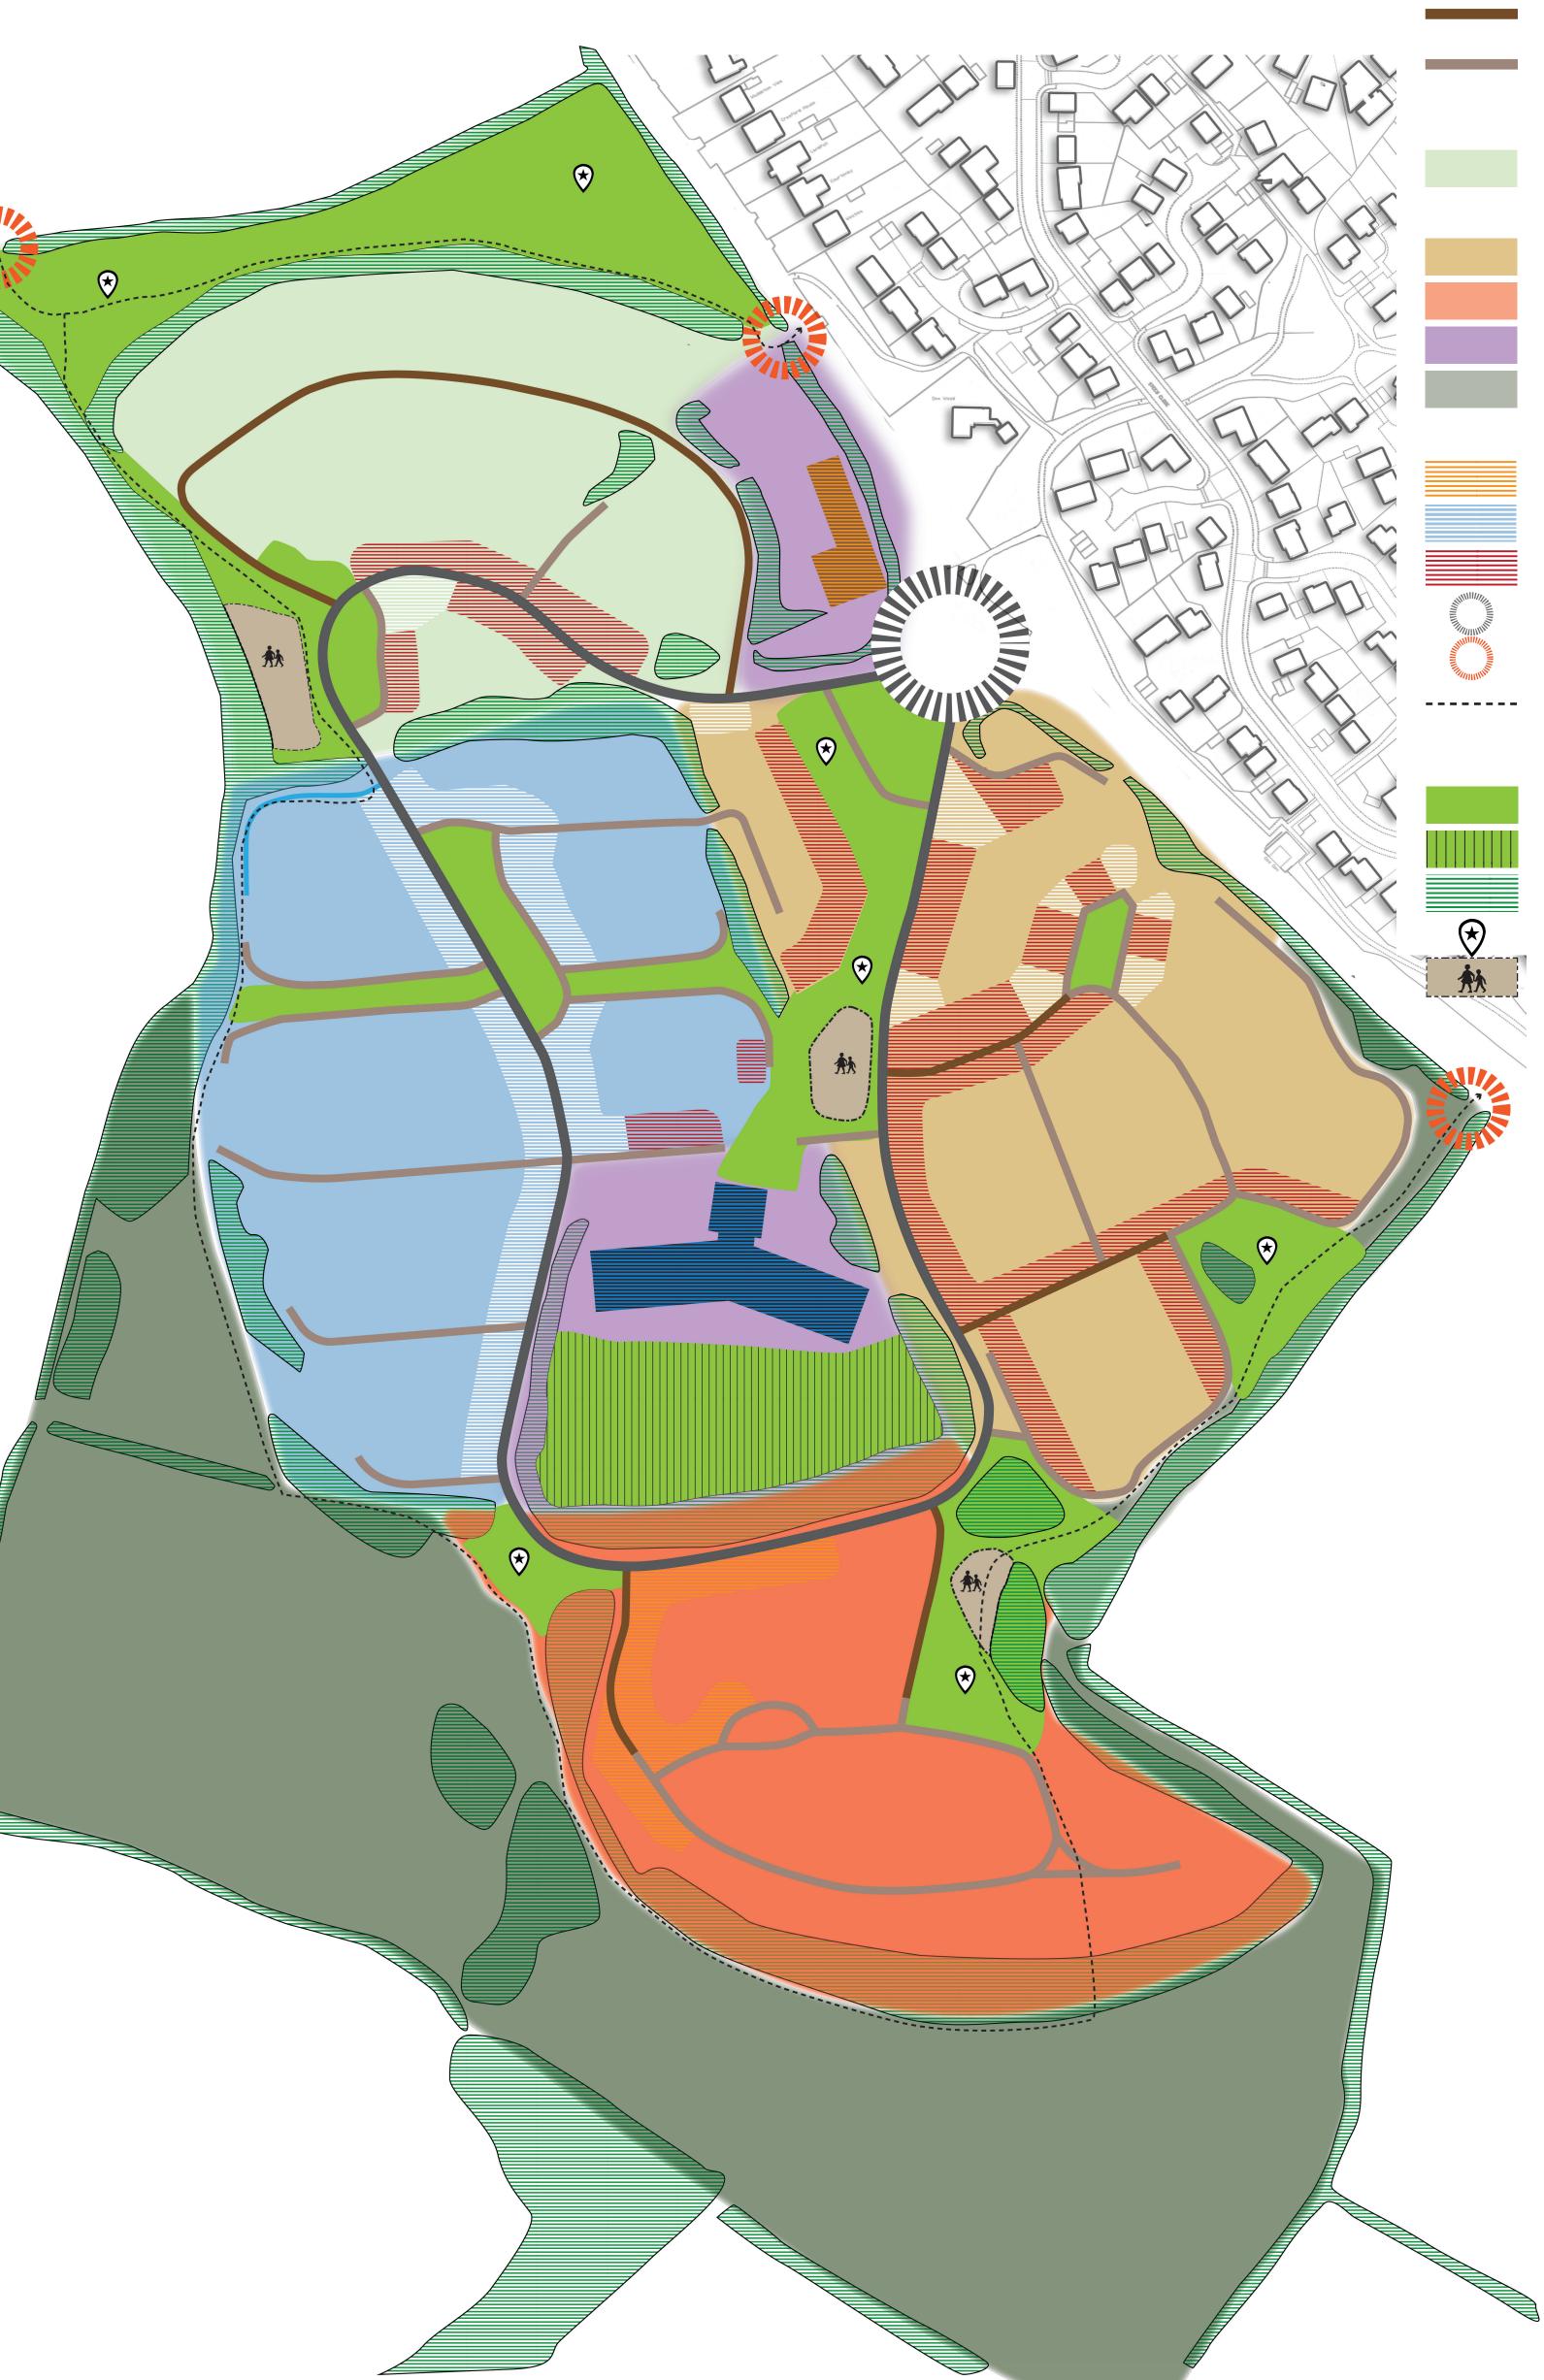

#### Key

#### Movement

**Primary Movement** 

Secondary Movement

Shared Space / Homezone

#### **Character Areas**

Orchards

The Walks

Quarry's Edge

Nords Village

**Community Infrastructure** 

#### Rural Edge **Key Frontages** Single Storey (Bungalows)

2 Storey Key Frontages

3 Storey Buildings / Key Frontages Vehicular Access

Pedestrian Access

### ----- Countryside Access

Landscape Public Space School Recreational Space Significant Planting Key Feature NEAP & LEAP