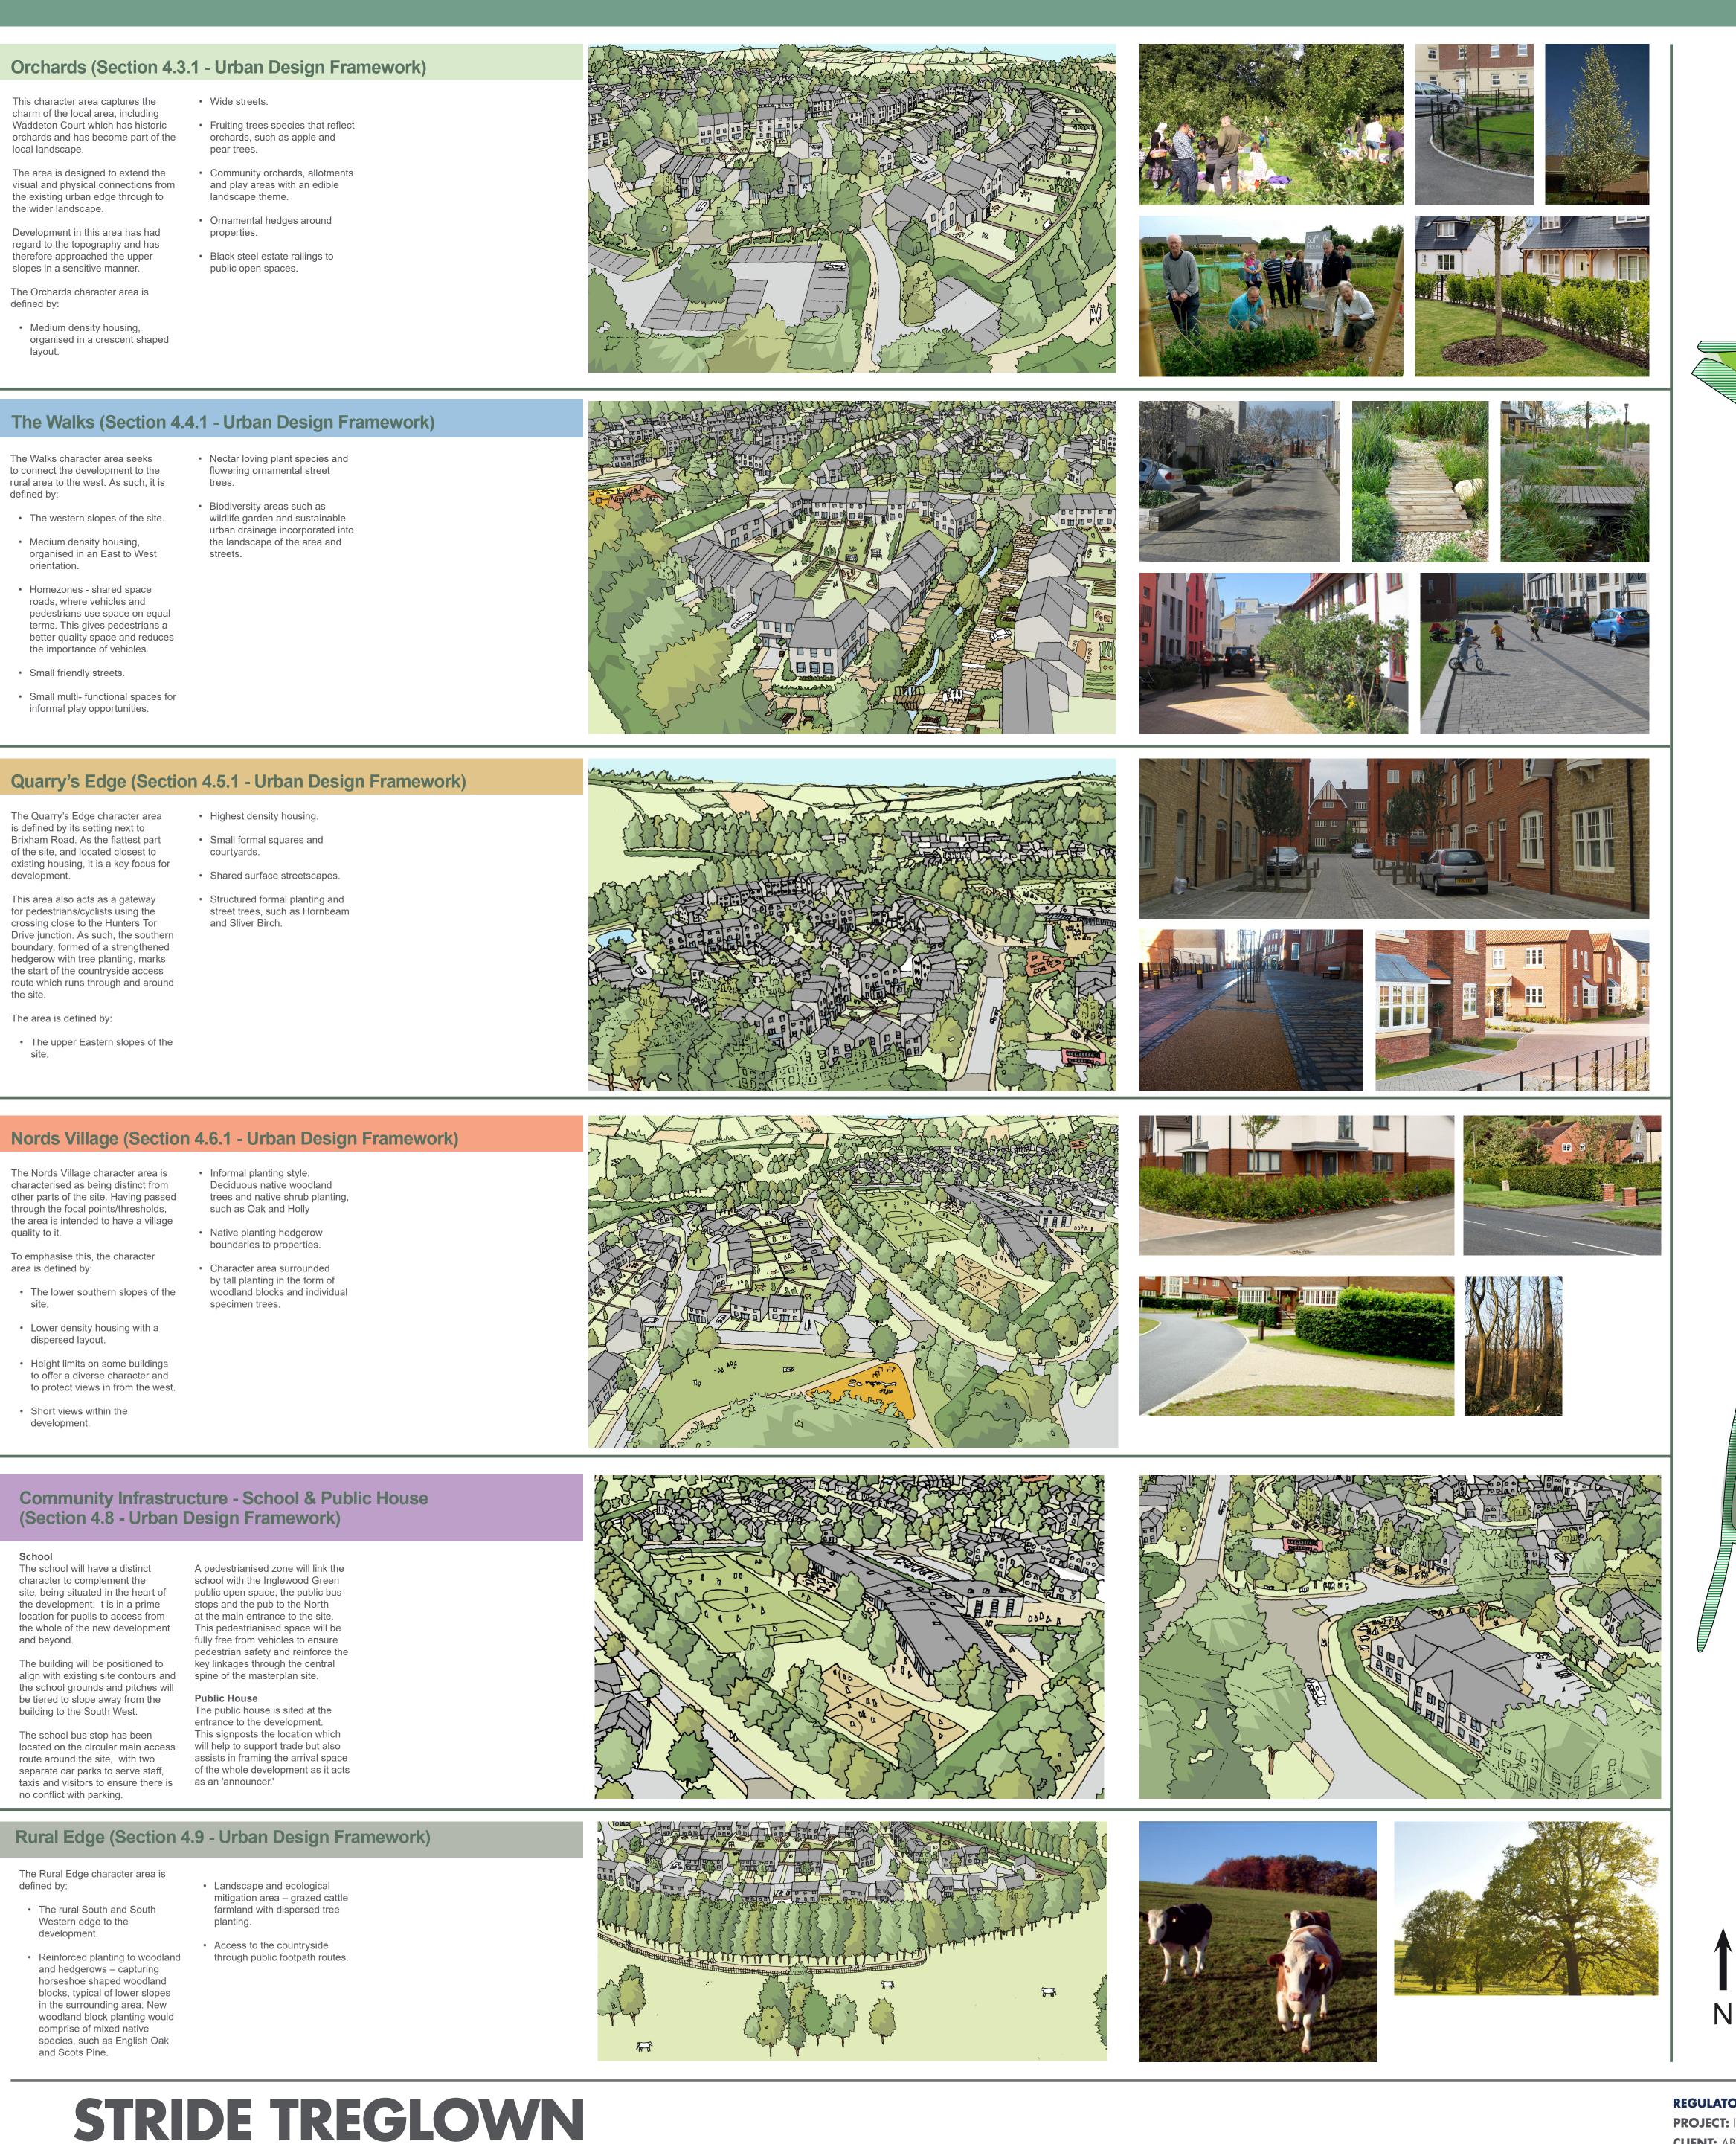

#### **Character Areas**

Orchards

The Walks

Quarry's Edge

Nords Village

**Community Infrastructure** 

#### Rural Edge **Key Frontages** Single Storey (Bungalows)

2 Storey Key Frontages

3 Storey Buildings / Key Frontages Vehicular Access

Pedestrian Access

### ----- Countryside Access

Landscape Public Space School Recreational Space Significant Planting Key Feature NEAP & LEAP