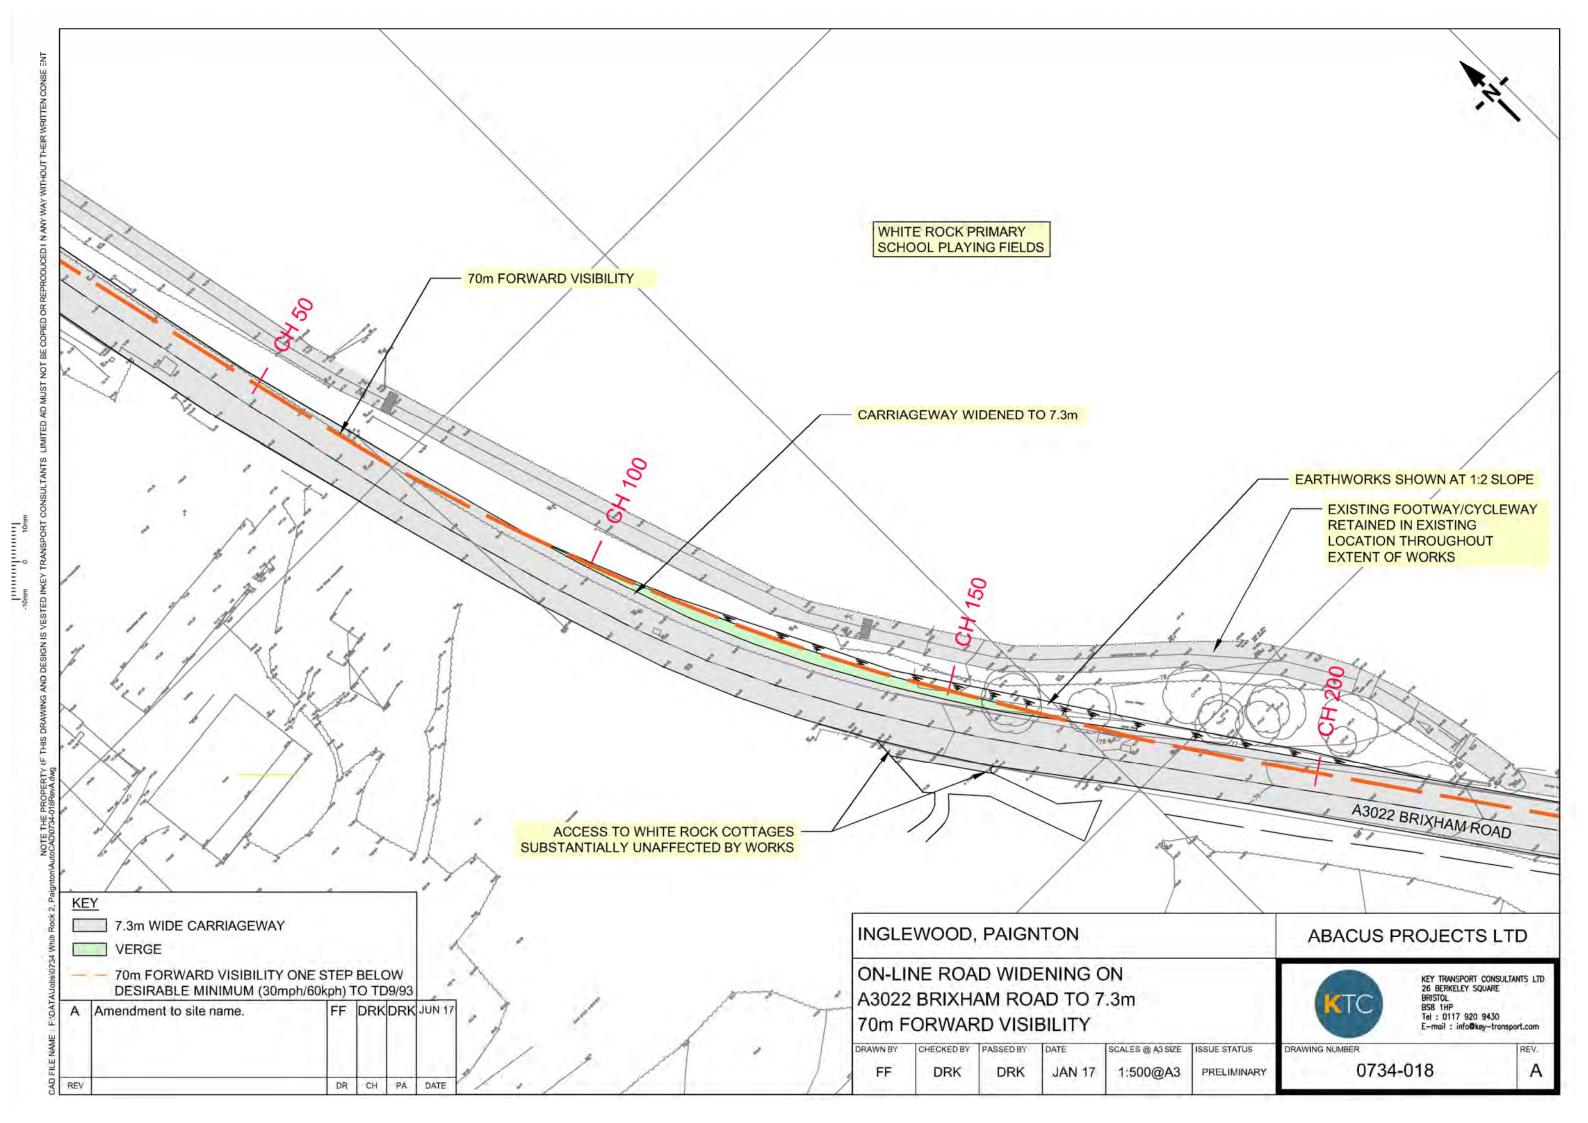

9964   | 0        | 0               | 1         | 405V1A 510V1A              | 000          | Light | Fine without high winds | Dry             | 19 9             |
|               |           |           |        |          |         |          |                 |           |                            |              |       |                         |                 |                  |
| Column Totals |           |           |        |          |         | 1        | 6               | 62        |                            |              |       |                         |                 |                  |

Notes:

Total number of accidents listed: 52

Appendix E

# Proposed Site Access Junction and Proposed Bus Stop Infrastructure







Appendix F

**Offsite Highway Works** 







| ONSENT                                                                                                                                  |     |                                                                              | 82.00                 |              |             |                  |              |              |               |               |                                  |
|-----------------------------------------------------------------------------------------------------------------------------------------|-----|------------------------------------------------------------------------------|-----------------------|--------------|-------------|------------------|--------------|--------------|---------------|---------------|----------------------------------|
| 'RITTEN