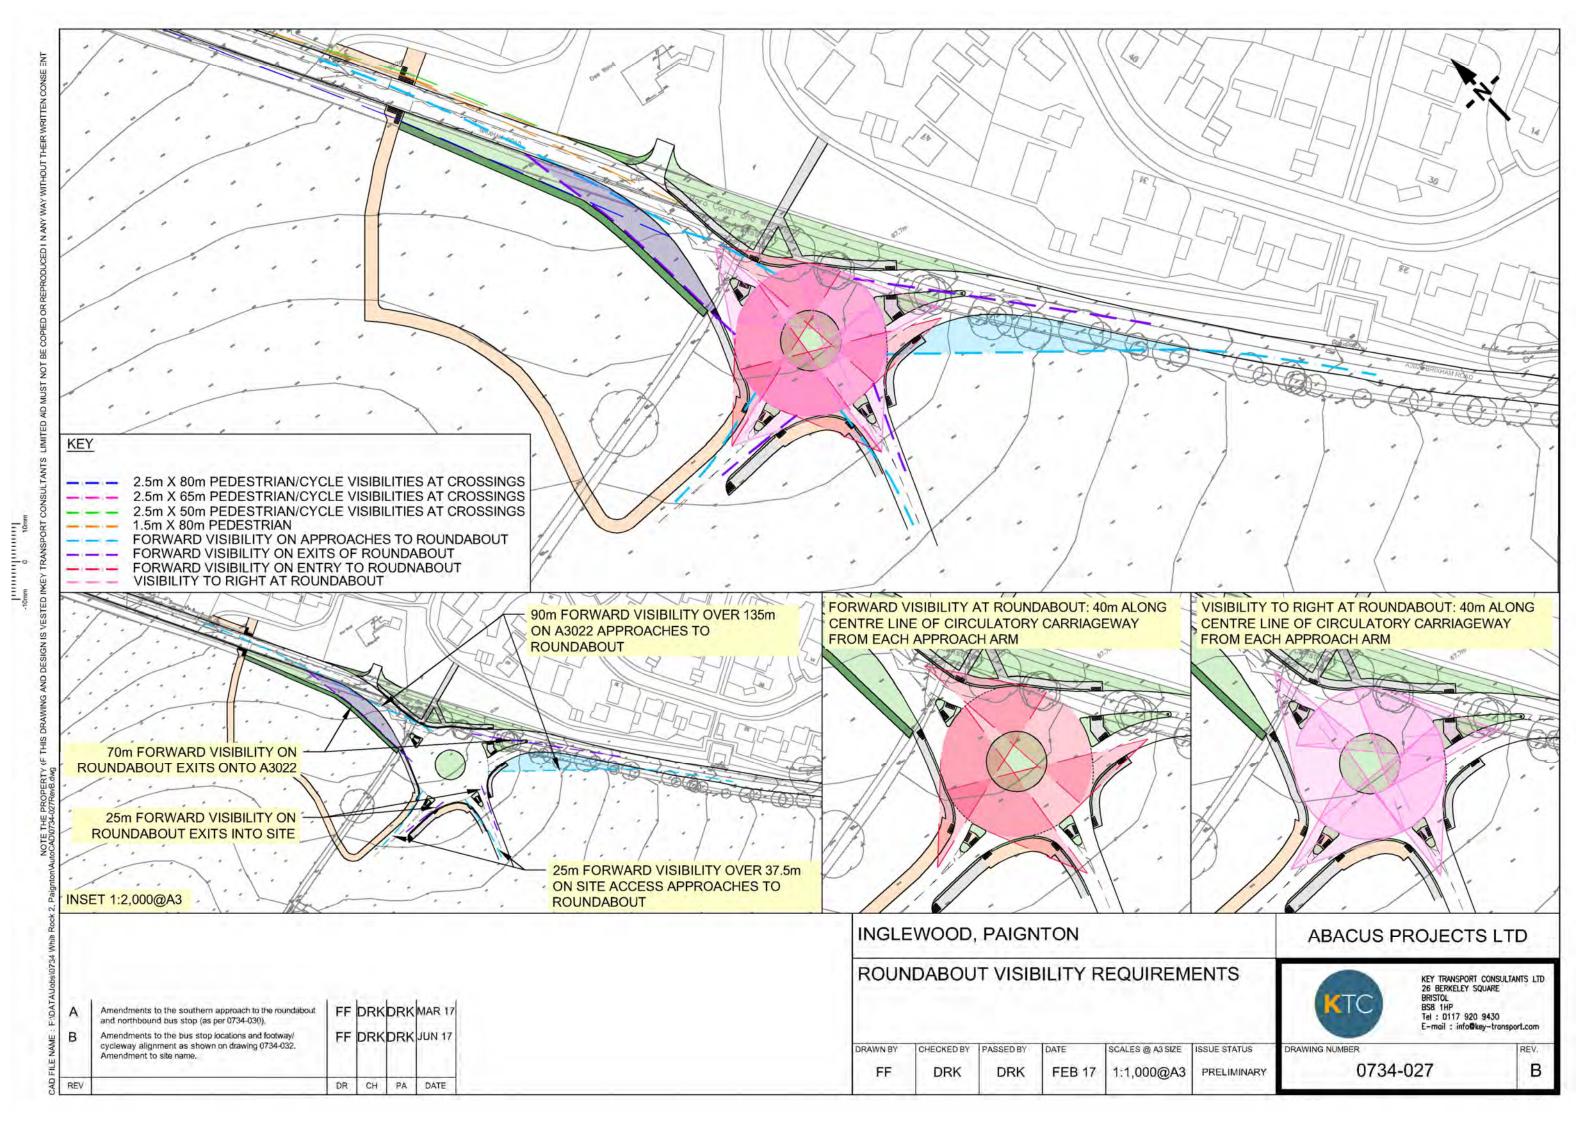

| Slight    | 09/03/201 | 7 1323 | 287261   | 59964   | 0        | 0               | 1         | 405V1A 510V1A              | 000          | Light | Fine without high winds | Dry             | 19 9             |
|               |           |           |        |          |         |          |                 |           |                            |              |       |                         |                 |                  |
| Column Totals |           |           |        |          |         | 1        | 6               | 62        |                            |              |       |                         |                 |                  |

Notes:

Total number of accidents listed: 52

Appendix E

# Proposed Site Access Junction and Proposed Bus Stop Infrastructure







Appendix F

**Offsite Highway Works** 







| ONSENT                                                                                                                                  |     |                                                                              | 82.00                 |              |             |                  |              |              |               |               |                                  |
|-----------------------------------------------------------------------------------------------------------------------------------------|-----|------------------------------------------------------------------------------|-----------------------|--------------|-------------|------------------|--------------|--------------|---------------|--------------