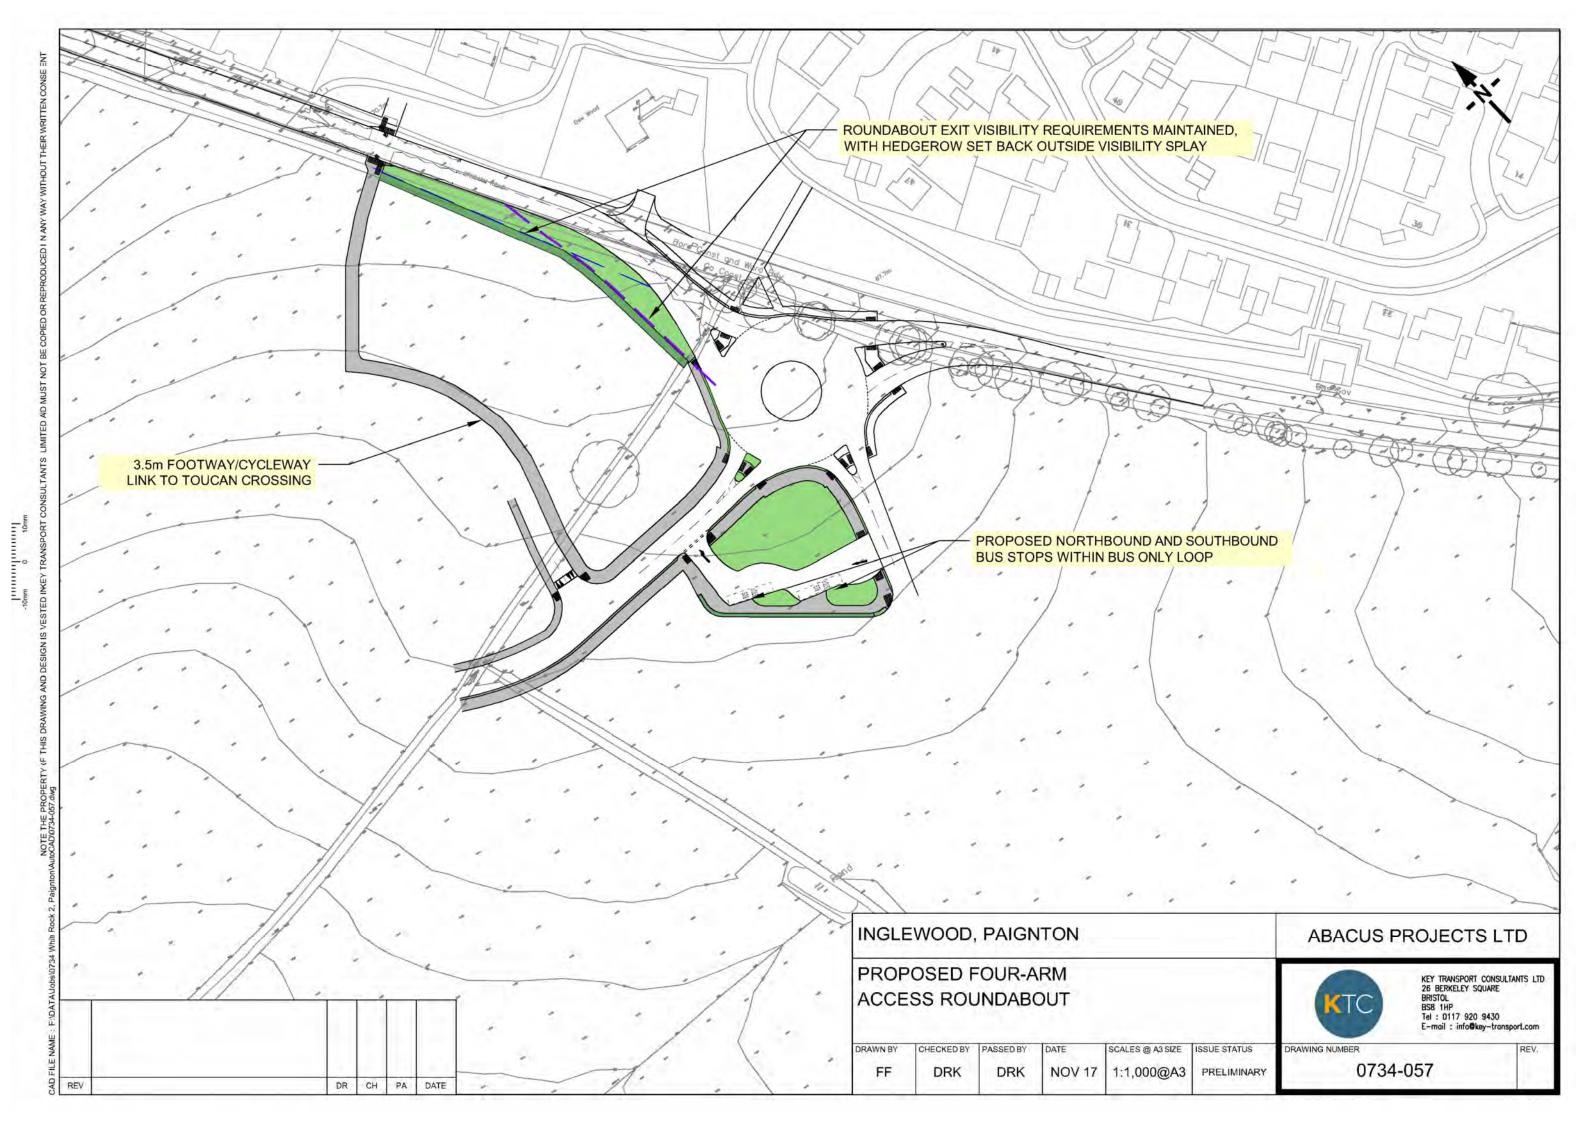

Slight    | 09/03/201 | 7 1323 | 287261   | 59964   | 0        | 0               | 1         | 405V1A 510V1A              | 000          | Light | Fine without high winds | Dry             | 19 9             |
|               |           |           |        |          |         |          |                 |           |                            |              |       |                         |                 |                  |
| Column Totals |           |           |        |          |         | 1        | 6               | 62        |                            |              |       |                         |                 |                  |

Notes:

Total number of accidents listed: 52

Appendix E

# Proposed Site Access Junction and Proposed Bus Stop Infrastructure







Appendix F

**Offsite Highway Works** 







| ONSENT                                                                                                                                  |     |                                                                              | 82.00                 |              |             |                  |              |              |               |               |                                  |
|-----------------------------------------------------------------------------------------------------------------------------------------|-----|------------------------------------------------------------------------------|-----------------------|--------------|-------------|------------------|--------------|--------------|---------------|---------------|