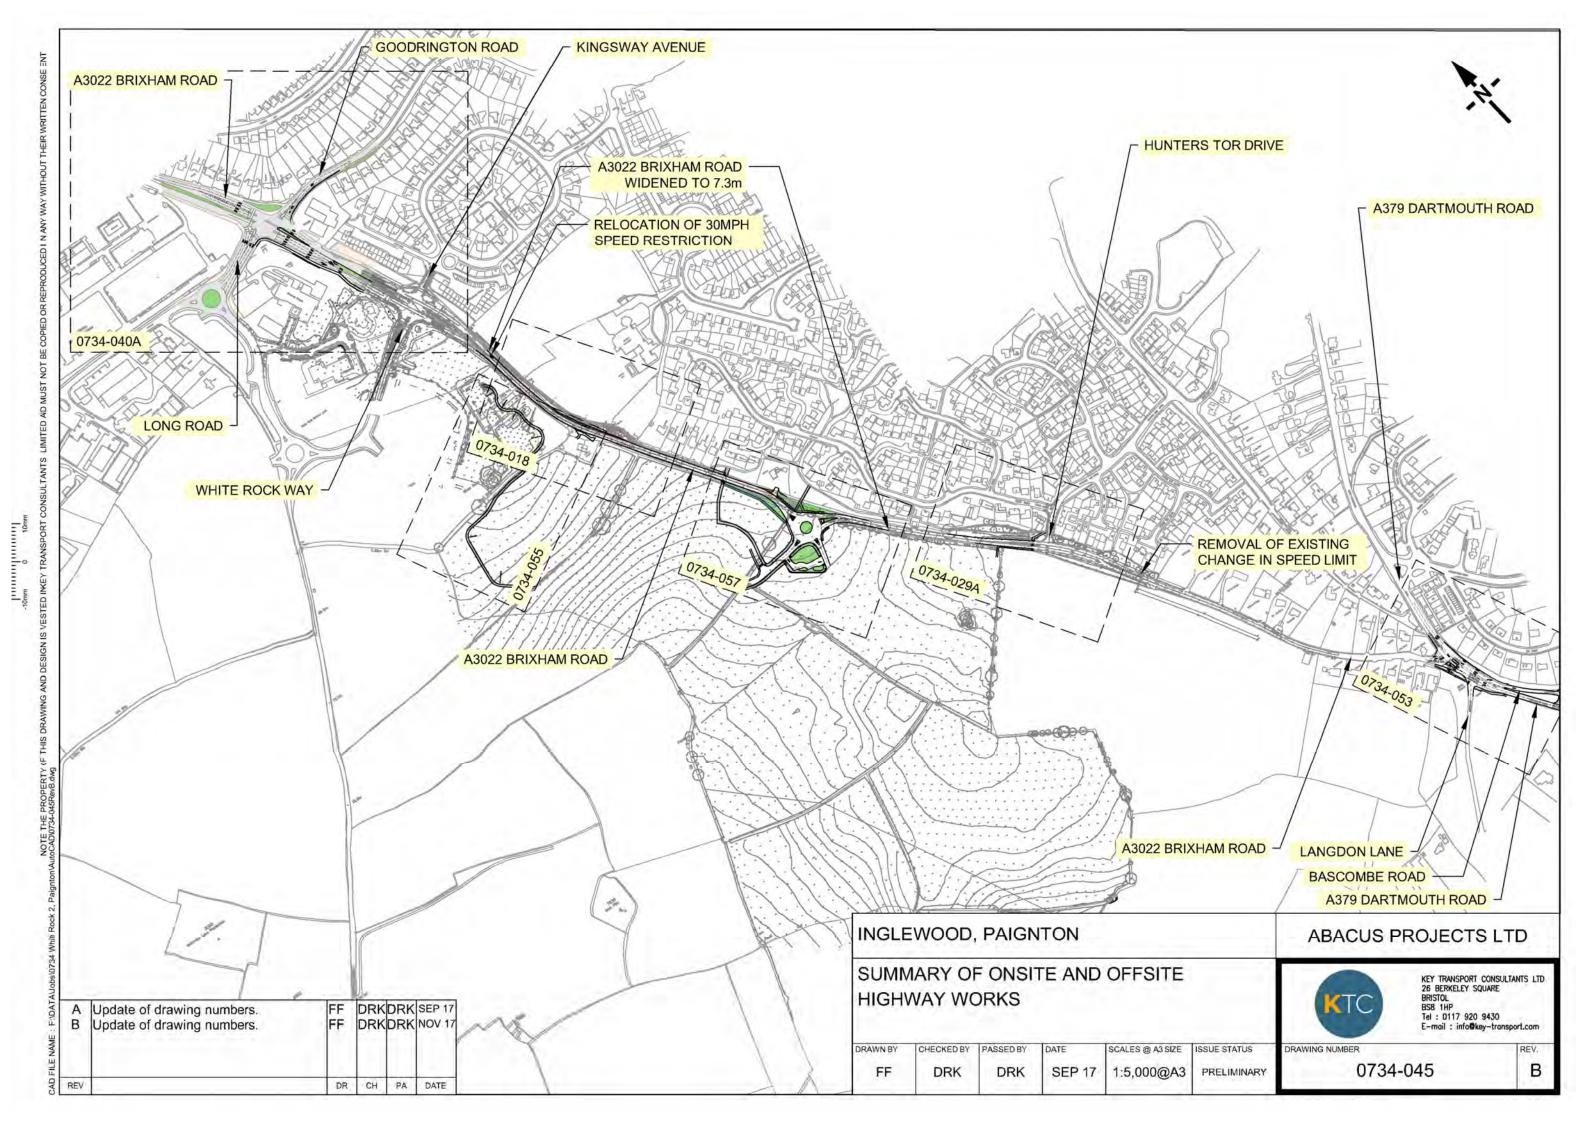

| REV | DR CH PA DATE                                                                |                       |              |             |                  | FF           | DRK          | DRK           | JAN 17        | H 1:1,000<br>V 1:100             |
|                                                                                                                                         |     |                                                                              |                       |              |             |                  |              |              |               |               |                                  |

-10mm 0 10mm

















Appendix G

**Proposed Internal Street Hierarchy** 





Appendix H

Stage 1 Road Safety Audit and Designer's Response



Report Number: KTC/722 Date: 2<sup>nd</sup> October 2017 Prepared by: Julian Bartlett



# INGLEWOOD PAIGNTON; PROPOSED HIGHWAY IMPROVEMENTS

Road Safety Audit Stage 1

> Prepared For: Key Transport Consultants Limited 26 Berkeley Square, Bristol, BS8 1HP



J Bartlett Consulting Ltd Ysgubor Y Ferch Penllan Farm Machen Caerphilly CF83 8QE

| Telephone:      | +44(0) 1633 441 008                                |
|-----------------|----------------------------------------------------|
| Mobile:         | +44(0) 7934 645 174                                |
| Email:          | jbartlettconsult@btinternet.com                    |
| Job Number:     | 722