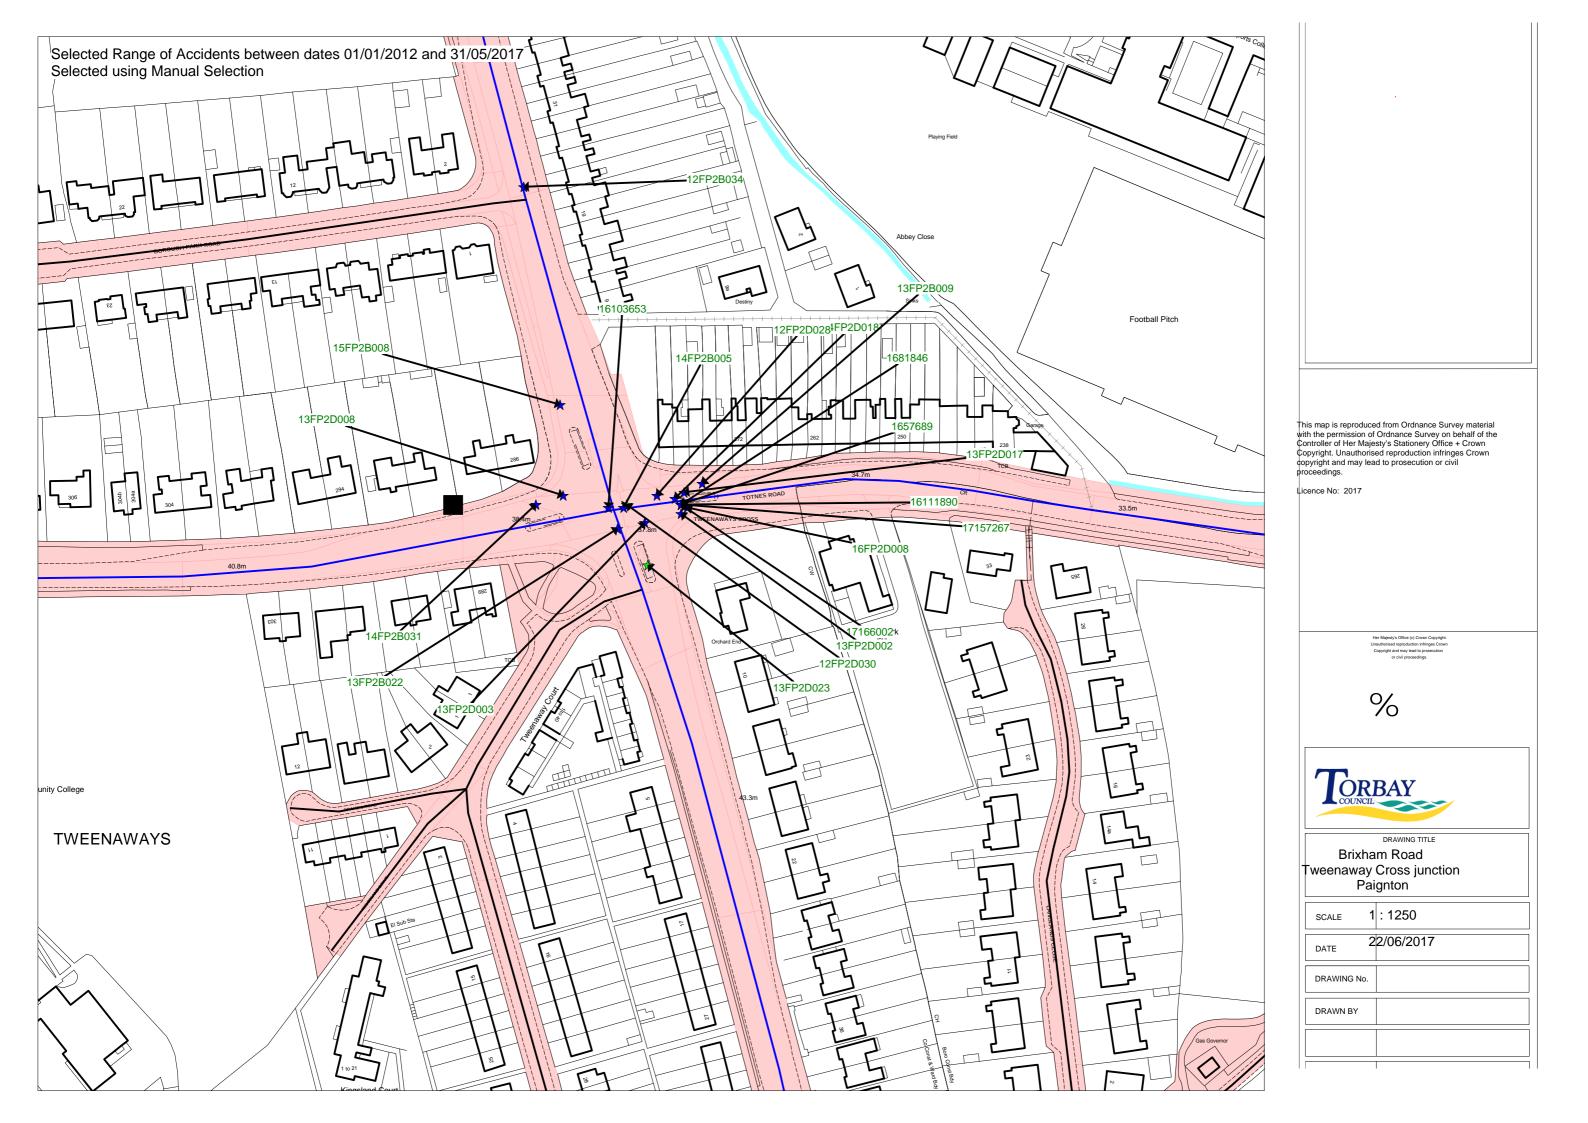

# Accidents between dates 01/01/2012 and 31/05/2017 (65) months

Selection:

Notes:

| Police Ref. | Acc Class | Date Time      | Grid Refe | erences | C<br>Ftl | asualtie<br>Ser | es<br>Slt | Causation Factors/<br>Prob               | Ped<br>L M D | Light | Weather                    | Road<br>Surface | Vehicle<br>Types |
|-------------|-----------|----------------|-----------|---------|----------|-----------------|-----------|------------------------------------------|--------------|-------|----------------------------|-----------------|------------------|
| 1692366     | Fatal     | 30/07/2016 160 | 0 287306  | 59255   | 1        | 0               | 0         | 802C1B 808C1B<br>410V1B                  | 513          | Light | Fine without high winds    | Dry             | 9                |
| 12FP2D030   | Serious   | 08/11/2012 160 | 0 287243  | 59964   | 0        | 1               | 0         | 410V1B                                   | 000          | Light | Fine without high winds    | Dry             | 59               |
| 13FP2I004   | Serious   | 19/12/2013 103 | 5 288378  | 58275   | 0        | 1               | 0         | 103V2A 406V2B<br>605V2A 706V2B           | 000          | Light | Fine without high winds    | Wet/Damp        | 93               |
| 13FP2D023   | Serious   | 26/12/2013 165 | 4 287250  | 59944   | 0        | 1               | 0         | 802C1A 806C1A                            | 835          | Dark  | Fine without high winds    | Wet/Damp        | 9                |
| 14FP2B012   | Serious   | 09/05/2014 160 | 0 287924  | 58335   | 0        | 1               | 0         | 405V1A                                   | 000          | Light | Fine without high winds    | Dry             | 91               |
| 14FB2A023   | Serious   | 29/10/2014 200 | 2 288858  | 56974   | 0        | 1               | 0         | 405V1A 509V1A<br>705V1A 999V1A           | 000          | Dark  | Fine without high winds    | Wet/Damp        | 91               |
| 16141306    | Serious   | 27/12/2016 115 | 6 287324  | 59534   | 0        | 1               | 1         | 405V1A 403V1A<br>404V1A                  | 000          | Light | Fine without high winds    | Dry             | 99               |
| 12FP2I001   | Slight    | 16/04/2012 081 | 4 288606  | 58271   | 0        | 0               | 1         | 802C1B 808C1B<br>810C1A                  | 539          | Light | Fine without high winds    | Dry             | 9                |
| 12FP2D013   | Slight    | 24/04/2012 140 | 0 287331  | 59397   | 0        | 0               | 1         | 903V1B 405V1B                            | 000          | Light | Fine without high winds    | Wet/Damp        | 99               |
| 12FB2A011   | Slight    | 26/07/2012 103 | 0 288861  | 56981   | 0        | 0               | 1         | 405V1A                                   | 000          | Light | Fine without high winds    | Dry             | 91               |
| 12FP2D026   | Slight    | 16/10/2012 172 | 1 287896  | 58411   | 0        | 0               | 1         | 405V1A 406V1B                            | 000          | Light | Fine without high winds    | Dry             | 99               |
| 12FP2D028   | Slight    | 28/10/2012 112 | 8 287253  | 59967   | 0        | 0               | 1         | 405V1A                                   | 000          | Light | Fine without high winds    | Dry             | 99               |
| 12FP2B034   | Slight    | 07/11/2012 083 | 0 287209  | 60069   | 0        | 0               | 1         | 701V1A                                   | 000          | Light | Fine without high winds    | Dry             | 91               |
| 13FP2D002   | Slight    | 11/01/2013 151 | 0 287261  | 59961   | 0        | 0               | 2         | 405V1A                                   | 000          | Light | Fine without high winds    | Dry             | 99               |
| 13FB2A002   | Slight    | 22/02/2013 085 | 1 288861  | 56974   | 0        | 0               | 1         | 108V1B 703V1B                            | 000          | Light | Fine without high winds    | Dry             | 91               |
| 13FP2D003   | Slight    | 15/03/2013 142 |           | 59958   | 0        | 0               | 1         | 602V2A                                   | 000          | Light | Raining without high winds | Wet/Damp        | 199              |
| 13FP2B009   | Slight    | 02/04/2013 170 |           | 59971   | 0        | 0               | 1         | 510V1A 406V1A<br>408V2A                  | 000          | Light | Fine without high winds    | Dry             | 99               |
| 13FP2B010   | Slight    | 03/04/2013 164 | 0 287946  | 58299   | 0        | 0               | 1         | 405V1A 406V1A<br>403V1B 406V2B           | 000          | Light | Fine without high winds    | Dry             | 99               |
| 13FP2D008   | Slight    | 13/05/2013 134 | 3 287222  | 59967   | 0        | 0               | 1         | 304V1A 310V2A<br>405V1A 405V2A<br>401V1B | 000          | Light | Fine without high winds    | Dry             | 91               |
| 13FP2B022   | Slight    | 15/08/2013 170 | 0 287240  | 59956   | 0        | 0               | 1         | 310V2A 306V1A<br>504V2B                  | 000          | Light | Fine without high winds    | Dry             | 41               |
| 13FP2D017   | Slight    | 10/09/2013 161 | 9 287262  | 59968   | 0        | 0               | 1         | 405V1A 505V1A<br>501V1B 403V1B           | 000          | Light | Fine without high winds    | Dry             | 99               |
| 13FP2B035   | Slight    | 22/10/2013 073 | 8 287323  | 59403   | 0        | 0               | 5         | 103V1B 408V3A                            | 000          | Dark  | Raining without high winds | Wet/Damp        | 9991             |
| 14FP2B005   | Slight    | 01/03/2014 122 |           | 59963   | 0        | 0               | 1         | 403V1B                                   | 000          | Light | Fine without high winds    | Dry             | 99               |

#### Details of Personal Injury Accidents for Period -01/01/2012 to 31/05/2017 (65) months Selection: Notes: Selected using Pre-defined Query : All Injury Accidents Casualties Vehicles Veh No / Type / Manv / Dir / Class Sex / Age / Sev Police Ref. Day Location Description Date Road No. 2nd Road No. Time Grid Ref. D/L R.S.C Weather Speed Account of Accident **Causation Factor:** 1692366 BRIXHAY ROAD A3022 YALBERTON Veh 1 Car Going ahead to S Ped F 68 Fatal Saturday Ν 30/07/2016 ROAD R1: A 3022 1600hrs R2: U Daylight:street lights present E 287.306 Dry Fine without high winds N 59,255 40 mph **Participant: Confidence:** Causation Factor: 1st: Failed to look properly Casualty 1 Possible 2nd: Careless/Reckless/In a hurry Casualty 1 Possible 3rd: Loss of control Vehicle 1 VEH1 HELD AT RED TRAFFIC LIGHTS AT JUNCTION. PED1 WALKS INTO ROAD AS LIGHT TURNS GREEN, VEH1 MOVES OFF SLOWLY AND AS IT NEARS PED1, VEH1 ACCLERATES FOR UNKWOWN REASON, COLLIDING WITH PED1. 12FP2D030 Thursday PAIGNTON - A380 KINGS ASH ROAD Veh 1 M/C > 500 cc Going ahead Е to W Dri M 34 Serious 08/11/2012 Veh 2 Car Going ahead Е to W R1: A 380 1600hrs Drv E 287,243 N 59,964 Fine without high winds 30 mph **Participant:** Confidence: **Causation Factor:** 1st: Loss of control Vehicle 1 Possible V1 IS A M/C MOVING AHEAD, THE VEH HAS EXPERIENCED A MECHANICAL PROBLEM AND HTE THROTTLE HAS STUCK OPEN, CAUSING IT TO TRAVEL FORWARD AND COLLIDE WITH V2. 13FP2I004 PAIGNTON - GOODRINGTON ROAD Thursday Veh 1 Car Wait go ahead held Е to W 19/12/2013 Veh 2 M/C < 125 ccE to W M 17 Serious Stopping Dri R1: 11 1035hrs R2: 11 Daylight:street lights present E 288,378 Wet/Damp Fine without high winds N 58,275 30 mph **Confidence: Participant: Causation Factor:** 1st: Slippery road (due to weather) Vehicle 2 Very Likely 2nd: Failed to judge other persons path or speed Vehicle 2 Possible 3rd: Inexperienced or learner driver/rider Vehicle 2 Possible 4th: Dazzling sun Vehicle 2 Possible VEH1 STOPPED WAITING FOR A VEHICLE TO PASS AS PARKED VEHICLE DID NOT ALLOW TWO VEHICLES TO PASS IN THE ROAD,

VEH1 STOPPED WAITING FOR A VEHICLE TO PASS AS PARKED VEHICLE DID NOT ALLOW TWO VEHICLES TO PASS IN THE ROAD, VEH1 STARTED TO PULL AROUND THE PARKED VEHICLE WHEN VEH2 COLLIDED WITH THE REAR OF VEH1

Run on: 22/06/2017

## Selection:

Selected using Pre-defined Query : All Injury Accidents

|                                                                                                                                                    |                                                                                                                                                                                                                                                |                                                                                                                                                                                                                             |                                     | Vehicles                                |                                                                                                                                        |                   |                                                                                             |                                                                                   | Casu   | alties    |     |
|----------------------------------------------------------------------------------------------------------------------------------------------------|------------------------------------------------------------------------------------------------------------------------------------------------------------------------------------------------------------------------------------------------|-----------------------------------------------------------------------------------------------------------------------------------------------------------------------------------------------------------------------------|-------------------------------------|-----------------------------------------|----------------------------------------------------------------------------------------------------------------------------------------|-------------------|---------------------------------------------------------------------------------------------|-----------------------------------------------------------------------------------|--------|-----------|-----|
| lice Ref.                                                                                                                                          | Day                                                                                                                                                                                                                                            | Location Description                                                                                                                                                                                                        | Veh No                              | / Type / Mar                            | nv / Dir / Class                                                                                                                       |                   |                                                                                             |                                                                                   | Sex /  | Age / Sev |     |
| ad No.                                                                                                                                             | Date                                                                                                                                                                                                                                           |                                                                                                                                                                                                                             |                                     |                                         |                                                                                                                                        |                   |                                                                                             |                                                                                   |        |           |     |
| l Road No.                                                                                                                                         | Time                                                                                                                                                                                                                                           |                                                                                                                                                                                                                             |                                     |                                         |                                                                                                                                        |                   |                                                                                             |                                                                                   |        |           |     |
| d Ref.                                                                                                                                             | D/L                                                                                                                                                                                                                                            |                                                                                                                                                                                                                             |                                     |                                         |                                                                                                                                        |                   |                                                                                             |                                                                                   |        |           |     |
|                                                                                                                                                    | R.S.C                                                                                                                                                                                                                                          |                                                                                                                                                                                                                             |                                     |                                         |                                                                                                                                        |                   |                                                                                             |                                                                                   |        |           |     |
|                                                                                                                                                    | Weather                                                                                                                                                                                                                                        |                                                                                                                                                                                                                             |                                     |                                         |                                                                                                                                        |                   |                                                                                             |                                                                                   |        |           |     |
|                                                                                                                                                    | Speed                                                                                                                                                                                                                                          |                                                                                                                                                                                                                             |                                     |                                         |                                                                                                                                        |                   |                                                                                             |                                                                                   |        |           |     |
|                                                                                                                                                    | Account of                                                                                                                                                                                                                                     |                                                                                                                                                                                                                             |                                     |                                         |                                                                                                                                        |                   |                                                                                             |                                                                                   |        |           |     |
|                                                                                                                                                    | Accident                                                                                                                                                                                                                                       |                                                                                                                                                                                                                             |                                     |                                         |                                                                                                                                        |                   |                                                                                             |                                                                                   |        |           |     |
| usation Facto                                                                                                                                      | or:                                                                                                                                                                                                                                            |                                                                                                                                                                                                                             |                                     |                                         |                                                                                                                                        |                   |                                                                                             |                                                                                   |        |           |     |
| P2D023                                                                                                                                             | Thursday                                                                                                                                                                                                                                       | PAIGNTON - A3022 BRIXHAM                                                                                                                                                                                                    | Veh 1                               | Car                                     | Going ahead                                                                                                                            | Ν                 | to S                                                                                        | Ped                                                                               | М      | 69 Serio  | us  |
|                                                                                                                                                    | 26/12/2013                                                                                                                                                                                                                                     | 3 ROAD/TWEENAWAY CROSS                                                                                                                                                                                                      |                                     |                                         |                                                                                                                                        |                   |                                                                                             |                                                                                   |        |           |     |
| A 3022                                                                                                                                             | 1654hrs                                                                                                                                                                                                                                        |                                                                                                                                                                                                                             |                                     |                                         |                                                                                                                                        |                   |                                                                                             |                                                                                   |        |           |     |
| U                                                                                                                                                  |                                                                                                                                                                                                                                                | street lights present a                                                                                                                                                                                                     |                                     |                                         |                                                                                                                                        |                   |                                                                                             |                                                                                   |        |           |     |
| 287,250                                                                                                                                            | Wet/Damp                                                                                                                                                                                                                                       |                                                                                                                                                                                                                             |                                     |                                         |                                                                                                                                        |                   |                                                                                             |                                                                                   |        |           |     |
| 59,944                                                                                                                                             |                                                                                                                                                                                                                                                | out high winds                                                                                                                                                                                                              |                                     |                                         |                                                                                                                                        |                   |                                                                                             |                                                                                   |        |           |     |
|                                                                                                                                                    | 30 mph                                                                                                                                                                                                                                         |                                                                                                                                                                                                                             |                                     |                                         |                                                                                                                                        |                   |                                                                                             |                                                                                   |        |           |     |
| sation Factor                                                                                                                                      | r:                                                                                                                                                                                                                                             |                                                                                                                                                                                                                             |                                     |                                         | Participant:                                                                                                                           |                   | Confi                                                                                       | dence:                                                                            |        |           |     |
| Failed to look properly                                                                                                                            |                                                                                                                                                                                                                                                | у                                                                                                                                                                                                                           |                                     |                                         | Casualty 1                                                                                                                             |                   | Very I                                                                                      | Likely                                                                            |        |           |     |
| : Impaired                                                                                                                                         | d by alcohol                                                                                                                                                                                                                                   |                                                                                                                                                                                                                             |                                     |                                         | Casualty 1                                                                                                                             |                   | Very I                                                                                      | Likely                                                                            |        |           |     |
|                                                                                                                                                    |                                                                                                                                                                                                                                                | FROM KINGS ASH ROAD TWDS BRIXE<br>AS STEPPED OUT FROM THE CENTRAI                                                                                                                                                           |                                     |                                         |                                                                                                                                        |                   |                                                                                             |                                                                                   |        |           |     |
|                                                                                                                                                    |                                                                                                                                                                                                                                                |                                                                                                                                                                                                                             |                                     |                                         |                                                                                                                                        |                   |                                                                                             |                                                                                   |        |           |     |
|                                                                                                                                                    | Friday                                                                                                                                                                                                                                         | PAIGNTON - DARTMOUTH ROAD /                                                                                                                                                                                                 | Veh 1                               | Car                                     | Turning right                                                                                                                          | N                 | to S                                                                                        | Dri                                                                               | м      | 52 Saria  | 116 |
| FP2B012<br>: A 379                                                                                                                                 | Friday<br>09/05/2014                                                                                                                                                                                                                           | PAIGNTON - DARTMOUTH ROAD /                                                                                                                                                                                                 | Veh 1                               |                                         |                                                                                                                                        | N                 |                                                                                             | Dri                                                                               | М      | 52 Serio  | ous |
| FP2B012<br>A 379                                                                                                                                   | Friday<br>09/05/2014<br>1600 <sup>hrs</sup>                                                                                                                                                                                                    | PAIGNTON - DARTMOUTH ROAD /                                                                                                                                                                                                 | Veh 1                               | Car                                     | Turning right                                                                                                                          | N                 | to S                                                                                        | Dri                                                                               | М      | 52 Serio  | ous |
| FP2B012                                                                                                                                            | Friday<br>09/05/2014<br>1600 <sup>hrs</sup>                                                                                                                                                                                                    | PAIGNTON - DARTMOUTH ROAD /<br>4 GOODRINGTON ROAD - A379                                                                                                                                                                    | Veh 1                               | Car                                     | Turning right                                                                                                                          | N                 | to S                                                                                        | Dri                                                                               | М      | 52 Serio  | ous |
| FP2B012<br>A 379<br>U                                                                                                                              | Friday<br>09/05/2014<br>1600 <sup>hrs</sup><br>Daylight:s<br>Dry                                                                                                                                                                               | PAIGNTON - DARTMOUTH ROAD /<br>4 GOODRINGTON ROAD - A379                                                                                                                                                                    | Veh 1                               | Car                                     | Turning right                                                                                                                          | N                 | to S                                                                                        | Dri                                                                               | М      | 52 Serio  | bus |
| TP2B012<br>A 379<br>U<br>287,924                                                                                                                   | Friday<br>09/05/2014<br>1600 <sup>hrs</sup><br>Daylight:s<br>Dry                                                                                                                                                                               | PAIGNTON - DARTMOUTH ROAD /<br>4 GOODRINGTON ROAD - A379<br>treet lights present                                                                                                                                            | Veh 1                               | Car                                     | Turning right                                                                                                                          | N                 | to S                                                                                        | Dri                                                                               | М      | 52 Serio  | bus |
| P2B012<br>A 379<br>U<br>287,924<br>58,335                                                                                                          | Friday<br>09/05/2014<br>1600hrs<br>Daylight:s<br>Dry<br>Fine witho<br>30 mph                                                                                                                                                                   | PAIGNTON - DARTMOUTH ROAD /<br>4 GOODRINGTON ROAD - A379<br>treet lights present                                                                                                                                            | Veh 1                               | Car                                     | Turning right                                                                                                                          | N                 | to S<br>to S                                                                                | Dri<br>dence:                                                                     | М      | 52 Serio  | bus |
| P2B012<br>A 379<br>U<br>287,924<br>58,335<br>sation Factor                                                                                         | Friday<br>09/05/2014<br>1600hrs<br>Daylight:s<br>Dry<br>Fine witho<br>30 mph                                                                                                                                                                   | PAIGNTON - DARTMOUTH ROAD /<br>4 GOODRINGTON ROAD - A379<br>treet lights present<br>put high winds                                                                                                                          | Veh 1                               | Car                                     | Turning right<br>Going ahead                                                                                                           | N                 | to S<br>to S                                                                                | dence:                                                                            | М      | 52 Serio  | bus |
| FP2B012<br>A 379<br>U<br>287,924<br>58,335<br>Isation Factor<br>Failed to                                                                          | Friday<br>09/05/2014<br>1600hrs<br>Daylight:s<br>Dry<br>Fine witho<br>30 mph<br>r:<br>D look properly                                                                                                                                          | PAIGNTON - DARTMOUTH ROAD /<br>4 GOODRINGTON ROAD - A379<br>treet lights present<br>put high winds                                                                                                                          | Veh 1<br>Veh 2                      | Car<br>Pedal cycle                      | Turning right<br>Going ahead<br><b>Participant:</b><br>Vehicle 1                                                                       | N<br>N            | to S<br>to S<br>Confid<br>Very I                                                            | <b>dence:</b><br>Likely                                                           |        |           |     |
| P2B012<br>A 379<br>U<br>287,924<br>58,335<br>sation Factor<br>Failed to<br>V<br>C                                                                  | Friday<br>09/05/2014<br>1600hrs<br>Daylight:s<br>Dry<br>Fine witho<br>30 mph<br>r:<br>o look properly<br>V1 DRIVIN A<br>OCCURED                                                                                                                | PAIGNTON - DARTMOUTH ROAD /<br>4 GOODRINGTON ROAD - A379<br>treet lights present<br>but high winds                                                                                                                          | Veh 1<br>Veh 2                      | Car<br>Pedal cycle<br>GHT INTO G        | Turning right<br>Going ahead<br><b>Participant:</b><br>Vehicle 1                                                                       | N<br>N<br>D - ANI | to S<br>to S<br>Confid<br>Very I                                                            | dence:<br>Likely<br>NOT SE                                                        |        |           |     |
| <b>P2B012</b><br><b>A</b> 379<br>U<br>287,924<br>58,335<br><b>sation Factor</b><br>Failed to<br>C<br><b>B2A023</b>                                 | Friday<br>09/05/2014<br>1600hrs<br>Daylight:s<br>Dry<br>Fine witho<br>30 mph<br>r:<br>0 look properly<br>V1 DRIVIN A<br>OCCURED<br>Wednesda<br>29/10/2014                                                                                      | PAIGNTON - DARTMOUTH ROAD /<br>4 GOODRINGTON ROAD - A379<br>treet lights present<br>but high winds<br>y<br>LONG WITH THE INTENTION OF TURI                                                                                  | Veh 1<br>Veh 2<br>NING RIG<br>Veh 1 | Car<br>Pedal cycle<br>GHT INTO G        | Turning right<br>Going ahead<br><b>Participant:</b><br>Vehicle 1<br>OODRINGTON ROA                                                     | N<br>N<br>D - ANI | to S<br>to S<br>Confid<br>Very I<br>D DID N                                                 | <b>dence:</b><br>Likely<br>NOT SE                                                 | E V2 - |           | SN  |
| <b>P2B012</b><br><b>A</b> 379<br>U<br>287,924<br>58,335<br><b>sation Factor</b><br>Failed to<br>C<br><b>B2A023</b><br>U                            | Friday<br>09/05/2014<br>1600hrs<br>Daylight:s<br>Dry<br>Fine witho<br>30 mph<br>r:<br>0 look properly<br>V1 DRIVIN A<br>OCCURED<br>Wednesda<br>29/10/2014<br>2002hrs                                                                           | PAIGNTON - DARTMOUTH ROAD /<br>4 GOODRINGTON ROAD - A379<br>treet lights present<br>but high winds<br>y<br>LONG WITH THE INTENTION OF TUR!<br>y BRIXHAM - BRIXHAM ROAD                                                      | Veh 1<br>Veh 2<br>NING RIG<br>Veh 1 | Car<br>Pedal cycle<br>GHT INTO G<br>Car | Turning right<br>Going ahead<br><b>Participant:</b><br>Vehicle 1<br>OODRINGTON ROA<br>Going ahead                                      | N<br>N<br>D - ANI | to S<br>to S<br>Confid<br>Very I<br>D DID N                                                 | <b>dence:</b><br>Likely<br>NOT SE                                                 | E V2 - | COLLIOS   | SN  |
| P2B012<br>A 379<br>U<br>287,924<br>58,335<br>asation Factor<br>Failed to<br>X<br>C<br>B2A023<br>U<br>U                                             | Friday<br>09/05/2014<br>1600hrs<br>Daylight:s<br>Dry<br>Fine witho<br>30 mph<br>r:<br>0 look properly<br>V1 DRIVIN A<br>OCCURED<br>Wednesda<br>29/10/2014<br>2002hrs<br>Darkness:                                                              | PAIGNTON - DARTMOUTH ROAD /<br>4 GOODRINGTON ROAD - A379<br>treet lights present<br>but high winds<br>y<br>LONG WITH THE INTENTION OF TUR!<br>y BRIXHAM - BRIXHAM ROAD<br>4<br>street lights present a                      | Veh 1<br>Veh 2<br>NING RIG<br>Veh 1 | Car<br>Pedal cycle<br>GHT INTO G<br>Car | Turning right<br>Going ahead<br><b>Participant:</b><br>Vehicle 1<br>OODRINGTON ROA<br>Going ahead                                      | N<br>N<br>D - ANI | to S<br>to S<br>Confid<br>Very I<br>D DID N                                                 | <b>dence:</b><br>Likely<br>NOT SE                                                 | E V2 - | COLLIOS   | SN  |
| P2B012<br>A 379<br>U<br>287,924<br>58,335<br>sation Factor<br>Failed to<br>X<br>C<br>B2A023<br>U<br>U<br>288,858                                   | Friday<br>09/05/2014<br>1600hrs<br>Daylight:s<br>Dry<br>Fine witho<br>30 mph<br>r:<br>0 look properly<br>V1 DRIVIN A<br>OCCURED<br>Wednesda<br>29/10/2014<br>2002hrs<br>Darkness:<br>Wet/Damp                                                  | PAIGNTON - DARTMOUTH ROAD /<br>GOODRINGTON ROAD - A379<br>treet lights present<br>out high winds<br>y<br>LONG WITH THE INTENTION OF TURI<br>y BRIXHAM - BRIXHAM ROAD<br>4<br>street lights present a                        | Veh 1<br>Veh 2<br>NING RIG<br>Veh 1 | Car<br>Pedal cycle<br>GHT INTO G<br>Car | Turning right<br>Going ahead<br><b>Participant:</b><br>Vehicle 1<br>OODRINGTON ROA<br>Going ahead                                      | N<br>N<br>D - ANI | to S<br>to S<br>Confid<br>Very I<br>D DID N                                                 | <b>dence:</b><br>Likely<br>NOT SE                                                 | E V2 - | COLLIOS   | SN  |
| FP2B012<br>A 379<br>U<br>287,924<br>58,335<br>Isation Factor<br>Failed to<br>V<br>C<br>FB2A023<br>U<br>U<br>288,858                                | Friday<br>09/05/2014<br>1600hrs<br>Daylight:s<br>Dry<br>Fine witho<br>30 mph<br>r:<br>D look properly<br>V1 DRIVIN A<br>OCCURED<br>Wednesda<br>29/10/2014<br>2002hrs<br>Darkness:<br>Wet/Damp<br>Fine witho                                    | PAIGNTON - DARTMOUTH ROAD /<br>4 GOODRINGTON ROAD - A379<br>treet lights present<br>but high winds<br>y<br>LONG WITH THE INTENTION OF TUR!<br>y BRIXHAM - BRIXHAM ROAD<br>4<br>street lights present a                      | Veh 1<br>Veh 2<br>NING RIG<br>Veh 1 | Car<br>Pedal cycle<br>GHT INTO G<br>Car | Turning right<br>Going ahead<br><b>Participant:</b><br>Vehicle 1<br>OODRINGTON ROA<br>Going ahead                                      | N<br>N<br>D - ANI | to S<br>to S<br>Confid<br>Very I<br>D DID N                                                 | <b>dence:</b><br>Likely<br>NOT SE                                                 | E V2 - | COLLIOS   | SN  |
| P2B012<br>A 379<br>U<br>87,924<br>88,335<br>sation Factor<br>Failed to<br>X<br>B2A023<br>U<br>U<br>888,858<br>56,974                               | Friday<br>09/05/2014<br>1600hrs<br>Daylight:s<br>Dry<br>Fine witho<br>30 mph<br>r:<br>0 look properly<br>V1 DRIVIN A<br>OCCURED<br>Wednesda<br>29/10/2014<br>2002hrs<br>Darkness:<br>Wet/Damp<br>Fine witho<br>30 mph                          | PAIGNTON - DARTMOUTH ROAD /<br>GOODRINGTON ROAD - A379<br>treet lights present<br>out high winds<br>y<br>LONG WITH THE INTENTION OF TURI<br>y BRIXHAM - BRIXHAM ROAD<br>4<br>street lights present a                        | Veh 1<br>Veh 2<br>NING RIG<br>Veh 1 | Car<br>Pedal cycle<br>GHT INTO G<br>Car | Turning right<br>Going ahead<br><b>Participant:</b><br>Vehicle 1<br>OODRINGTON ROA<br>Going ahead<br>Going ahead                       | N<br>N<br>D - ANI | to S<br>to S<br>Confie<br>Very I<br>D DID N<br>C to NV                                      | dence:<br>Likely<br>VOT SEI<br>V<br>V Dri                                         | E V2 - | COLLIOS   | SN  |
| P2B012<br>A 379<br>U<br>287,924<br>58,335<br>sation Factor<br>Failed to<br>V<br>B2A023<br>U<br>U<br>288,858<br>56,974<br>sation Factor             | Friday<br>09/05/2014<br>1600hrs<br>Daylight:s<br>Dry<br>Fine witho<br>30 mph<br>r:<br>0 look properly<br>V1 DRIVIN A<br>OCCURED<br>Wednesda<br>29/10/2014<br>2002hrs<br>Darkness:<br>Wet/Damp<br>Fine witho<br>30 mph<br>r:                    | PAIGNTON - DARTMOUTH ROAD /<br>GOODRINGTON ROAD - A379<br>treet lights present<br>out high winds<br>y<br>SLONG WITH THE INTENTION OF TURN<br>y BRIXHAM - BRIXHAM ROAD<br>4<br>street lights present a<br>pout high winds    | Veh 1<br>Veh 2<br>NING RIG<br>Veh 1 | Car<br>Pedal cycle<br>GHT INTO G<br>Car | Turning right<br>Going ahead<br>Participant:<br>Vehicle 1<br>OODRINGTON ROA<br>Going ahead<br>Going ahead<br>Participant:              | N<br>N<br>D - ANI | to S<br>to S<br>Confid<br>Very I<br>D DID N<br>to NV<br>to NV                               | dence:<br>Likely<br>NOT SE<br>V<br>V Dri<br>dence:                                | E V2 - | COLLIOS   | SN  |
| FP2B012<br>A 379<br>U<br>287,924<br>58,335<br>Isation Factor<br>Failed to<br>V<br>FB2A023<br>U<br>288,858<br>56,974<br>Isation Factor<br>Failed to | Friday<br>09/05/2014<br>1600hrs<br>Daylight:s<br>Dry<br>Fine witho<br>30 mph<br>r:<br>0 look properly<br>V1 DRIVIN A<br>0CCURED<br>Wednesda<br>29/10/2014<br>2002hrs<br>Darkness:<br>Wet/Damp<br>Fine witho<br>30 mph<br>r:                    | PAIGNTON - DARTMOUTH ROAD /<br>GOODRINGTON ROAD - A379<br>treet lights present<br>out high winds<br>y<br>LONG WITH THE INTENTION OF TURN<br>y BRIXHAM - BRIXHAM ROAD<br>4<br>street lights present a<br>out high winds<br>y | Veh 1<br>Veh 2<br>NING RIG<br>Veh 1 | Car<br>Pedal cycle<br>GHT INTO G<br>Car | Turning right<br>Going ahead<br>Participant:<br>Vehicle 1<br>OODRINGTON ROA<br>Going ahead<br>Going ahead<br>Participant:<br>Vehicle 1 | N<br>N<br>D - ANI | to S<br>to S<br>Confid<br>Very I<br>D DID N<br>to NW<br>to NW<br>Confid<br>Very I           | dence:<br>Likely<br>NOT SE<br>V<br>V Dri<br>dence:<br>Likely                      | E V2 - | COLLIOS   | SN  |
| P2B012<br>A 379<br>U<br>287,924<br>58,335<br>sation Factor<br>Failed to<br>U<br>288,858<br>56,974<br>sation Factor<br>Failed to<br>: Distracti     | Friday<br>09/05/2014<br>1600hrs<br>Daylight:s<br>Dry<br>Fine witho<br>30 mph<br>r:<br>0 look properly<br>V1 DRIVIN A<br>0CCURED<br>Wednesda<br>29/10/2014<br>2002hrs<br>Darkness:<br>Wet/Damp<br>Fine witho<br>30 mph<br>r:<br>0 look properly | PAIGNTON - DARTMOUTH ROAD /<br>GOODRINGTON ROAD - A379<br>treet lights present<br>out high winds<br>y<br>LONG WITH THE INTENTION OF TURN<br>y BRIXHAM - BRIXHAM ROAD<br>4<br>street lights present a<br>out high winds<br>y | Veh 1<br>Veh 2<br>NING RIG<br>Veh 1 | Car<br>Pedal cycle<br>GHT INTO G<br>Car | Turning right<br>Going ahead<br>Participant:<br>Vehicle 1<br>OODRINGTON ROA<br>Going ahead<br>Going ahead<br>Going ahead<br>Vehicle 1  | N<br>N<br>D - ANI | to S<br>to S<br>Confid<br>Very I<br>D DID N<br>to NW<br>to NW<br>Confid<br>Very I<br>Very I | dence:<br>Likely<br>NOT SE<br>V<br>V Dri<br>dence:<br>Likely<br>Likely            | E V2 - | COLLIOS   | SN  |
| P2B012<br>A 379<br>U<br>887,924<br>88,335<br>sation Factor<br>Failed to<br>U<br>888,858<br>56,974<br>sation Factor<br>Failed to<br>: Distracti     | Friday<br>09/05/2014<br>1600hrs<br>Daylight:s<br>Dry<br>Fine witho<br>30 mph<br>r:<br>0 look properly<br>V1 DRIVIN A<br>0CCURED<br>Wednesda<br>29/10/2014<br>2002hrs<br>Darkness:<br>Wet/Damp<br>Fine witho<br>30 mph<br>r:                    | PAIGNTON - DARTMOUTH ROAD /<br>GOODRINGTON ROAD - A379<br>treet lights present<br>out high winds<br>y<br>LONG WITH THE INTENTION OF TURN<br>y BRIXHAM - BRIXHAM ROAD<br>4<br>street lights present a<br>out high winds<br>y | Veh 1<br>Veh 2<br>NING RIG<br>Veh 1 | Car<br>Pedal cycle<br>GHT INTO G<br>Car | Turning right<br>Going ahead<br>Participant:<br>Vehicle 1<br>OODRINGTON ROA<br>Going ahead<br>Going ahead<br>Participant:<br>Vehicle 1 | N<br>N<br>D - ANI | to S<br>to S<br>Confid<br>Very I<br>D DID N<br>to NW<br>to NW<br>Confid<br>Very I           | dence:<br>Likely<br>NOT SEJ<br>V<br>V Dri<br>dence:<br>Likely<br>Likely<br>Likely | E V2 - | COLLIOS   | SN  |

1 WAS TRAVELING APPROX 15-25 AND THE VEH1 SLIGHTLY MORE TO OVERTAKE.

Run on: 22/06/2017

## Selection:

|                                                         |                                                         |                                                                                                   |                               | Vehicles              |                                                             |        |                  |                             |        | ualtie |                   |
|---------------------------------------------------------|---------------------------------------------------------|---------------------------------------------------------------------------------------------------|-------------------------------|-----------------------|-------------------------------------------------------------|--------|------------------|-----------------------------|--------|--------|-------------------|
| Police Ref.<br>Road No.<br>2nd Road No.<br>Grid Ref.    | Day<br>Date<br>Time<br>D/L<br>R.S.C<br>Weather<br>Speed | Location Description                                                                              | Veh No                        | / Type / M            | anv / Dir / Class                                           |        |                  |                             | Sex    | / Age  | e / Sev           |
|                                                         | Account of<br>Accident                                  |                                                                                                   |                               |                       |                                                             |        |                  |                             |        |        |                   |
| Causation Fac                                           | ctor:                                                   |                                                                                                   |                               |                       |                                                             |        |                  |                             |        |        |                   |
| 6141306<br>R1: A 3022<br>R2: U<br>2 287,324<br>V 59,534 | 1156 <sup>hrs</sup><br>Daylight:s<br>Dry                | BRIXHAM ROAD, PAIGNTON A36<br>6 BOROUGH ROAD, PAIGNTON<br>street lights present<br>out high winds | 022 Veh 1<br>Veh 2            | Car<br>Car            | Wait to turn right<br>Going ahead                           | N<br>E | to S<br>to W     | Dri<br>Dri                  | F<br>M |        | Serious<br>Slight |
| ausation Fact                                           | -                                                       |                                                                                                   |                               |                       | Participant:                                                |        | Confi            | lence:                      |        |        |                   |
| nd: Poor tu                                             | BOROUGH R<br>V1 HAS NOT<br>IT HER TRAI                  | e                                                                                                 | APPROACHII<br>BE<br>NED RIGHT | NG FROM T<br>INTO THE | THE OPPOSITE DIRECTION<br>PATH OF V2 V2 HAS S               | ON ON  | I THE            | Likely<br>E TO T<br>A3022 ( | CONT   | T STI  | RAIGHT O          |
| 2FP2I001<br>R1: U                                       | Monday<br>16/04/201<br>0814hrs                          | PAIGNTON - GOODRINGTON RO<br>2 OUTSIDE BEVERKEY PARK<br>CARAVAN CENTRE                            | AD, Veh 1                     | Car                   | Going ahead LH bend                                         | 1      | to               | Ped                         | F      | 51     | Slight            |
| 2 288,606<br>58,271                                     | Dry<br>Fine witho<br>30 mph                             | out high winds                                                                                    |                               |                       |                                                             |        |                  |                             |        |        |                   |
| ausation Fact                                           | or:                                                     |                                                                                                   |                               |                       | Participant:                                                |        | Confi            | lence:                      |        |        |                   |
| nd: Carele                                              | •                                                       | -                                                                                                 | TH OF V1, C                   | AUSING DA             | Casualty 1<br>Casualty 1<br>Casualty 1<br>MAGE TO WINDSCREE | N      | Possib<br>Possib |                             |        |        |                   |
| 2FP2D013<br>R1: B 3022<br>R2: U<br>2 287,331            | Tuesday<br>24/04/201<br>1400 <sup>hrs</sup><br>Wet/Damj | p                                                                                                 | DAD Veh 1<br>Veh 2            |                       | Starting<br>Going ahead                                     |        | to NV<br>/to SE  |                             | F      | 33     | Slight            |
| 59,397                                                  | Fine with<br>40 mph                                     | out high winds                                                                                    |                               |                       |                                                             |        |                  |                             |        |        |                   |
|                                                         | or:                                                     |                                                                                                   |                               |                       | Participant:                                                |        | Confi            | lence:                      |        |        |                   |
| ausation Fact                                           |                                                         |                                                                                                   |                               |                       |                                                             |        |                  |                             |        |        |                   |

## Selection:

|                                                             |                                                                                   |                                                                      |                | Vehicles           |                                                 |        |                            |        | Cas  | alties |        |
|-------------------------------------------------------------|-----------------------------------------------------------------------------------|----------------------------------------------------------------------|----------------|--------------------|-------------------------------------------------|--------|----------------------------|--------|------|--------|--------|
| olice Ref.<br>oad No.<br>nd Road No.<br>irid Ref.           | Day<br>Date<br>Time<br>D/L<br>R.S.C<br>Weather<br>Speed<br>Account of<br>Accident | Location Description                                                 | Veh No         |                    | w / Dir / Class                                 |        |                            |        |      |        | / Sev  |
| Causation Facto                                             |                                                                                   |                                                                      |                |                    |                                                 |        |                            |        |      |        |        |
| 2FB2A011<br>1: A 3022<br>2: U                               | Thursday<br>26/07/2012<br>1030 <sup>hrs</sup>                                     | BRIXHAM - DARTMOUTH ROAD /<br>BROADSANDS / LIGHTS NEAR THE<br>CORNER | Veh 1<br>Veh 2 | Car<br>Pedal cycle | Going ahead<br>Going ahead                      | N<br>E |                            | Dri    | М    | 42     | Slight |
| 288,861<br>56,981                                           | Dry<br>Fine witho<br>30 mph                                                       | ut high winds                                                        |                |                    |                                                 |        |                            |        |      |        |        |
| ausation Factor                                             | :                                                                                 |                                                                      |                |                    | Participant:                                    |        | Confi                      | lence: |      |        |        |
| V                                                           | look properly<br>/2 RIDING C<br>VAS NOT TA                                        | YCLE COLLIDED WITH V1 IN YELLOW                                      | / WAITI        | NG AREA - 1        | Vehicle 1<br>NAMES AND TELENU                   | MBE    | Very I<br>R EXCH           | •      | D HO | WEV    | ER VRM |
| 2FP2D026<br>1: A 3022<br>2: U                               | Tuesday<br>16/10/2012<br>1721hrs                                                  | PAIGNTON - BRIXHAM ROAD                                              | Veh 1<br>Veh 2 |                    | Going ahead<br>Stopping                         | S<br>S | to N<br>to N               | Dri    | F    | 51     | Slight |
| 287,896<br>58,411                                           | Dry<br>Fine witho<br>40 mph                                                       | ut high winds                                                        |                |                    |                                                 |        |                            |        |      |        |        |
| ausation Factor                                             | :                                                                                 |                                                                      |                |                    | Participant:                                    |        | Confi                      | dence: |      |        |        |
| nd: Failed to                                               |                                                                                   | /<br>ersons path or speed<br>RIVING BEHIND VEH2. VEH1 DID NOT        | SEE TR         | AFFIC SLOW         | Vehicle 1<br>Vehicle 1<br>7 DOWN AND IMPACT     | ed I   | Very I<br>Possib<br>NTO TH | le     | K OF | VEH    | 12.    |
| 2FP2D028<br>(1: A 380<br>(2: A 3022<br>(287,253)<br>(59,967 | 28/10/2012<br>1128hrs<br>Dry                                                      | PAIGNTON - KING'S ASH ROAD J/W<br>TOTNES ROAD<br>ut high winds       | Veh 1<br>Veh 2 |                    | Going ahead<br>Going ahead                      |        | to S<br>to S               | Dri    | F    | 35     | Slight |
|                                                             | 30 mph                                                                            |                                                                      |                |                    |                                                 |        |                            |        |      |        |        |
|                                                             | look properly                                                                     | ,<br>ERATED FROM STATIONARY POSITIC                                  | ON AT T        | HE JUNCTIO         | Participant:<br>Vehicle 1<br>N AND VEH2 COLLIDI | ED W   | Confie<br>Very I<br>ITH RE | Likely | VEH  |        |        |
| 2FP2B034<br>1: A 380<br>2: U                                |                                                                                   | y A380 PAIGNTON - KINGS ASH ROAD<br>2 J/W BOROUGH PARK ROAD          |                | Car<br>Pedal cycle | Wait go ahead held<br>Turning right             |        | to S<br>to E               | Dri    | М    | 49     | Slight |
| 287,209<br>60,069                                           | Dry<br>Fine witho<br>30 mph                                                       | ut high winds                                                        |                |                    |                                                 |        |                            |        |      |        |        |
| ausation Factor                                             | :                                                                                 |                                                                      |                |                    | Participant:                                    |        | Confi                      | lence: |      |        |        |
|                                                             |                                                                                   |                                                                      |                |                    |                                                 |        |                            |        |      |        |        |

#### Details of Personal Injury Accidents for Period -01/01/2012 to 31/05/2017 (65) months Selection: Notes: Selected using Pre-defined Query : All Injury Accidents Casualties Vehicles Veh No / Type / Manv / Dir / Class Police Ref. Day Location Description Sex / Age / Sev Date Road No. 2nd Road No. Time Grid Ref. D/L R.S.C Weather Speed Account of Accident **Causation Factor:** AN UNKNOWN VEHICLE STOPPED IN FRONT OF VEH1 TO ALLOW VEH2 (PEDAL CYCLIST) TO CROSS. VEH1 ASSUMED THAT THE UNKNOWN VEHICLE HAS STOPPED TO TURN RIGHT INTO THE JUNCTION AND SO HAS DRIVEN TO THE LEFT OF THIS CAR. VEH1 DID NOT SEE VEH2 CROSSING DUE TO T HE STOPPED UNKNOWN VEHICLE AND HAS HIT VEH2. 13FP2D002 PAIGNTON - TOTNES ROAD Veh 1 Car to W 25 Slight Turning right Ν Dri М Friday 11/01/2013 Veh 2 Car Going ahead to S F 19 Slight Ν Dri R1: A 385 1510hrs R2: U Daylight:street lights present E 287,261 Dry N 59,961 Fine without high winds 40 mph **Participant: Confidence: Causation Factor:** Failed to look properly Vehicle 1 Very Likely 1st: VEH1 WAS TRAVELLING TOWARDS TOTNES. VEH2 PULLED OUT OF A LAY BY WITHOUT LOOKING, CAUSING VEH1 TO COLLIDE INTO IT 13FB2A002 Friday PAIGNTON - A3022, DARTMOUTH Veh 1 Car Turning left SE to NW 22/02/2013 ROAD J/W BLAGDON LANE Veh 2 Pedal cycle Going ahead NWto SE Dri M 59 Slight R1: A 3022 0851hrs R2: U Daylight:street lights present E 288,861 Dry Fine without high winds N 56,974 30 mph **Participant: Confidence: Causation Factor:** 1st: Road layout (eg bend, hill etc.) Vehicle 1 Possible 2nd: Road layout (eg bend, hill crest) Vehicle 1 Possible VEH1 STOPPED AT JUNCTION AND CHECKED LEFT AND RIGHT TO PROCEED - VEH2 HAS BEEN TRAVELLING ALONG DARTMOUTH ROAD - VEH1 HAS NOT SEEN CYCLIST VEH2 WHO HAS COLLIDED WITH THE BONNET OF VEH1. PAIGNTON - TOTNES ROAD 13FP2D003 Friday Veh 1 Goods < 3.5t Going ahead Ν to S 15/03/2013 Veh 2 Car Ν to S Starting Dri M 21 Slight R1: U 1420hrs R2: U Daylight:street lights present E 287,249 Wet/Damp N 59,958 Raining without high winds 30 mph **Participant:** Confidence: **Causation Factor:** 1st: Careless/Reckless/In a hurry Vehicle 2 Very Likely VEH2 WAS WAITING TO TURN ONTO TOTNES ROAD. AS VEH1 WENT PAST THE JUNCTION, VEH2 PULLED OUT INTO THE PATH OF VEH1 COLLIDING WITH THE FRONT NEARSIDE. VEH2 SHOWN AS NO INSURANCE