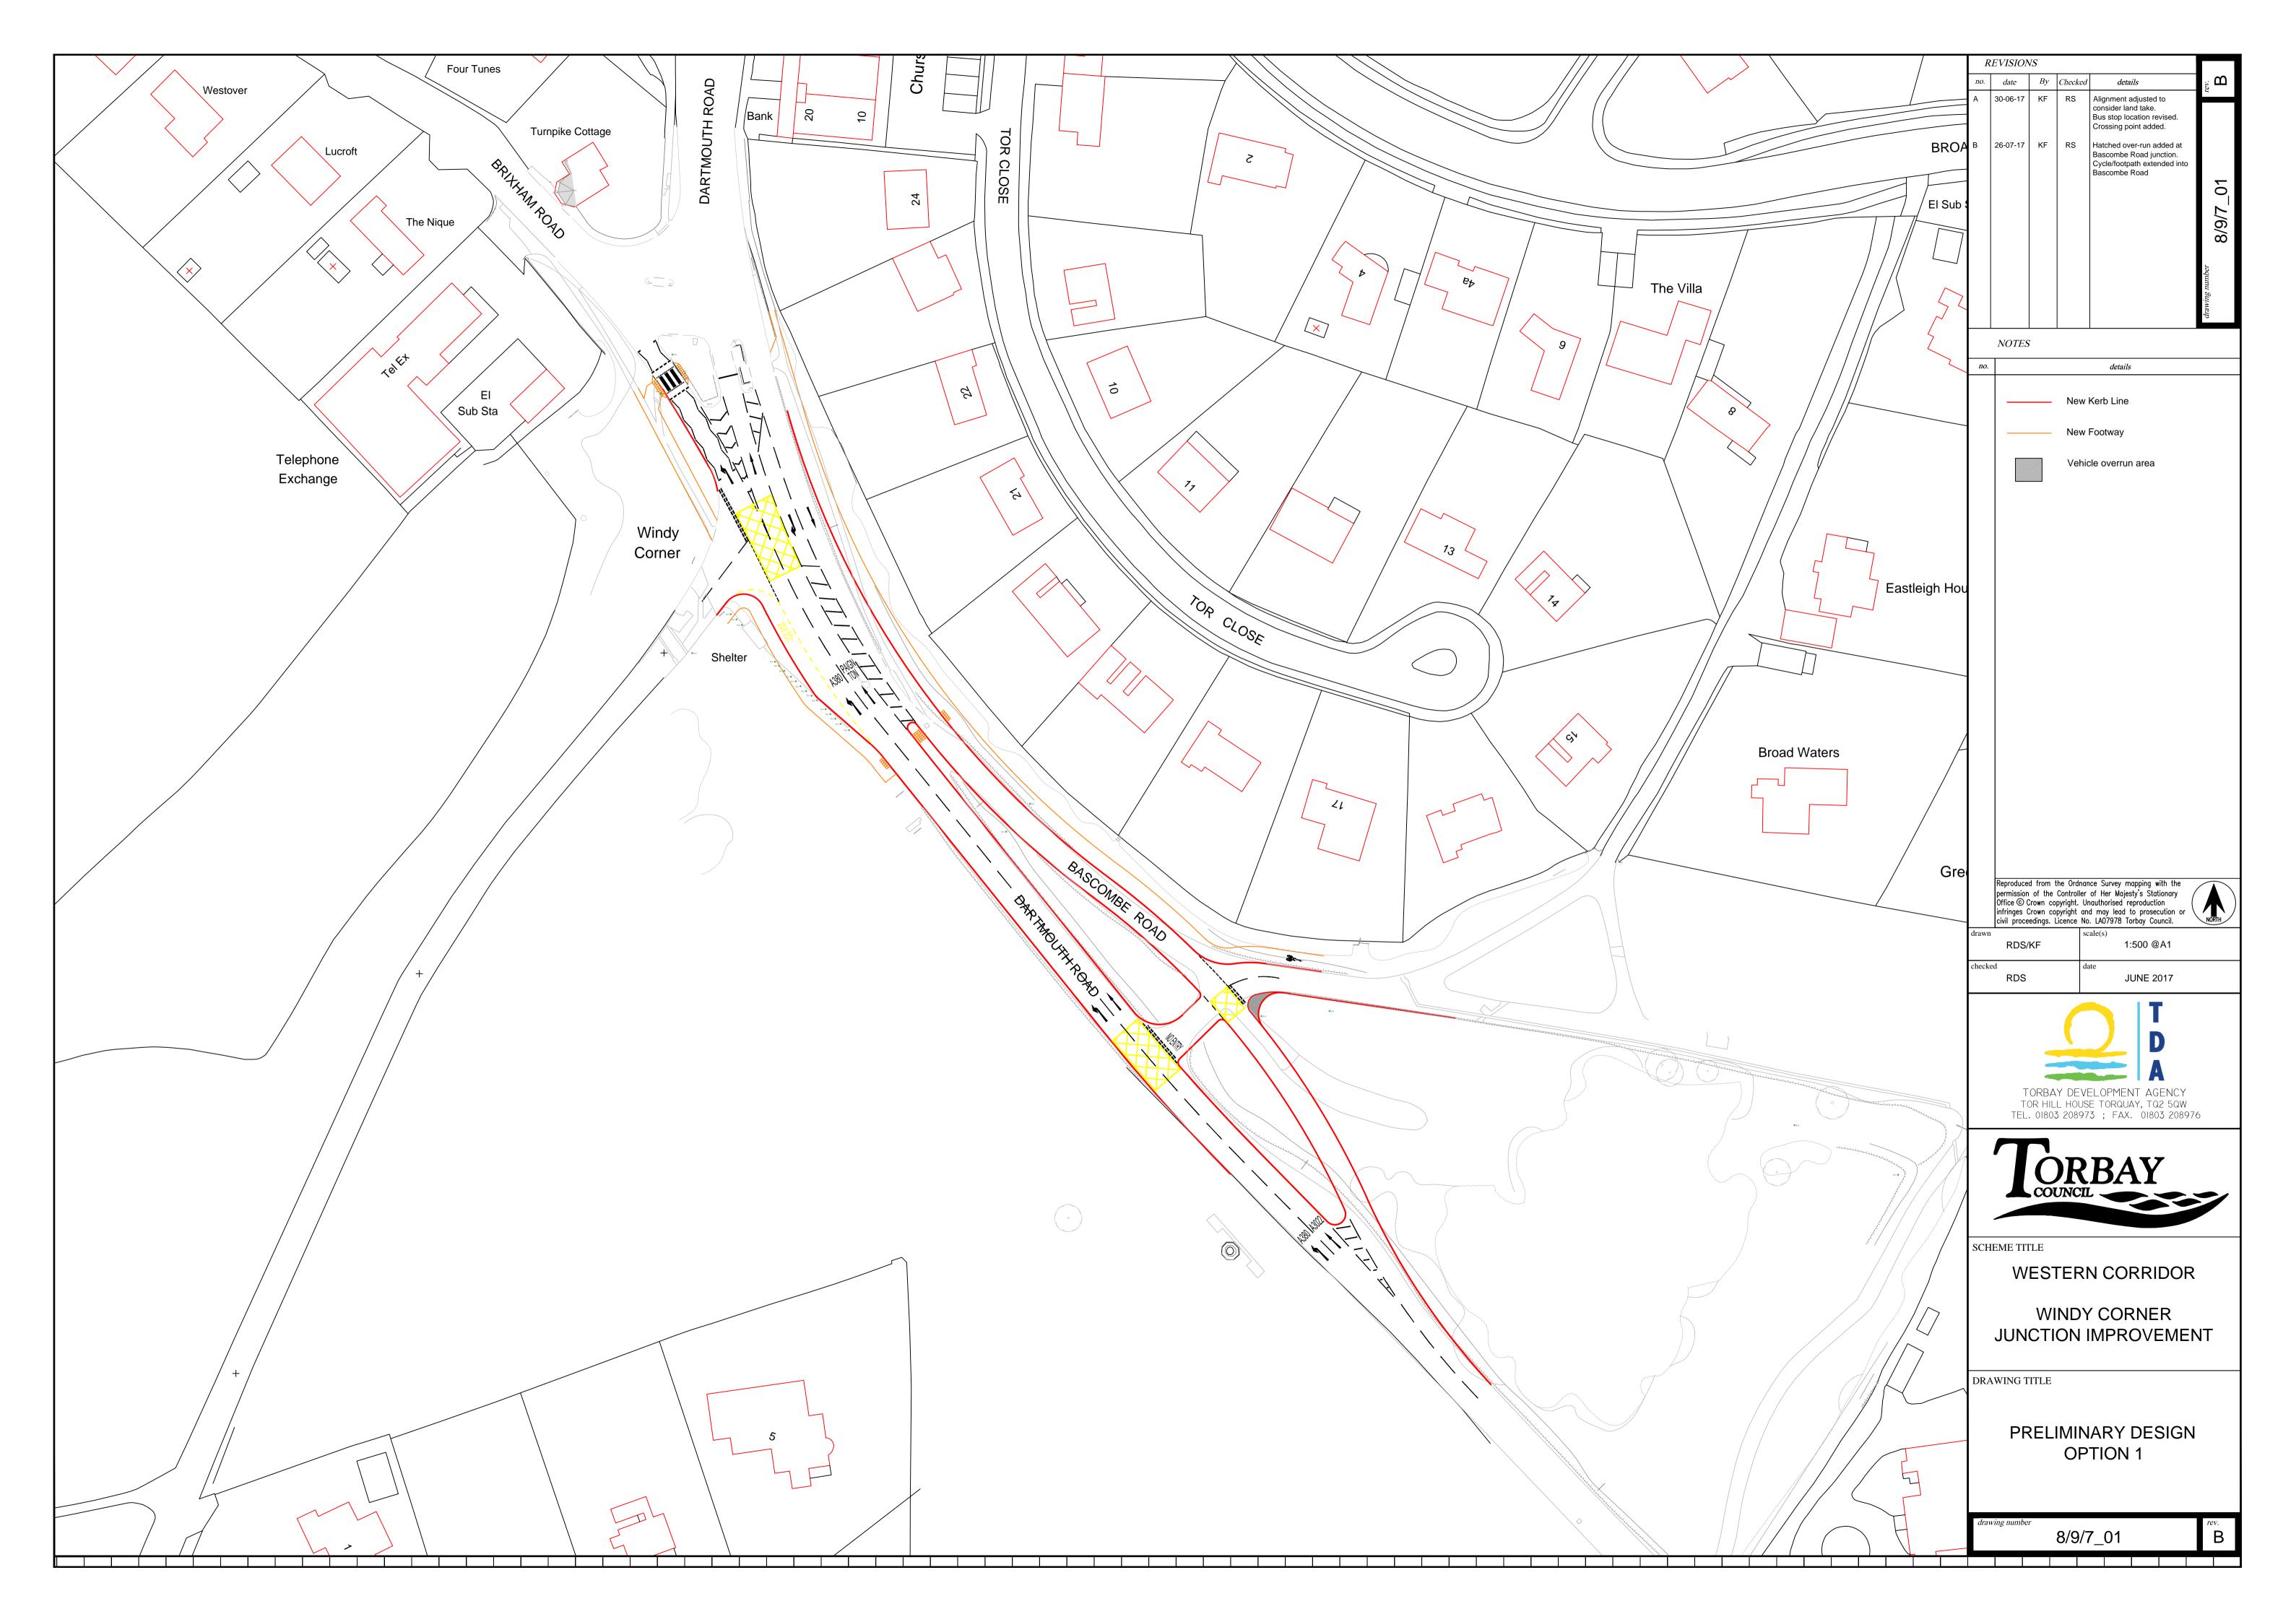

59964   | 0        | 0               | 1         | 405V1A 510V1A              | 000          | Light | Fine without high winds | Dry             | 19 9             |
|               |           |           |        |          |         |          |                 |           |                            |              |       |                         |                 |                  |
| Column Totals |           |           |        |          |         | 1        | 6               | 62        |                            |              |       |                         |                 |                  |

Notes:

Total number of accidents listed: 52

Appendix E

# Proposed Site Access Junction and Proposed Bus Stop Infrastructure







Appendix F

**Offsite Highway Works** 







| ONSENT                                                                                                                                  |     |                                                                              | 82.00                 |              |             |                  |              |              |               |               |                                  |
|-----------------------------------------------------------------------------------------------------------------------------------------|-----|------------------------------------------------------------------------------|-----------------------|--------------|-------------|------------------|--------------|--------------|---------------|---------------|----------------------------------|
| 'RITTE