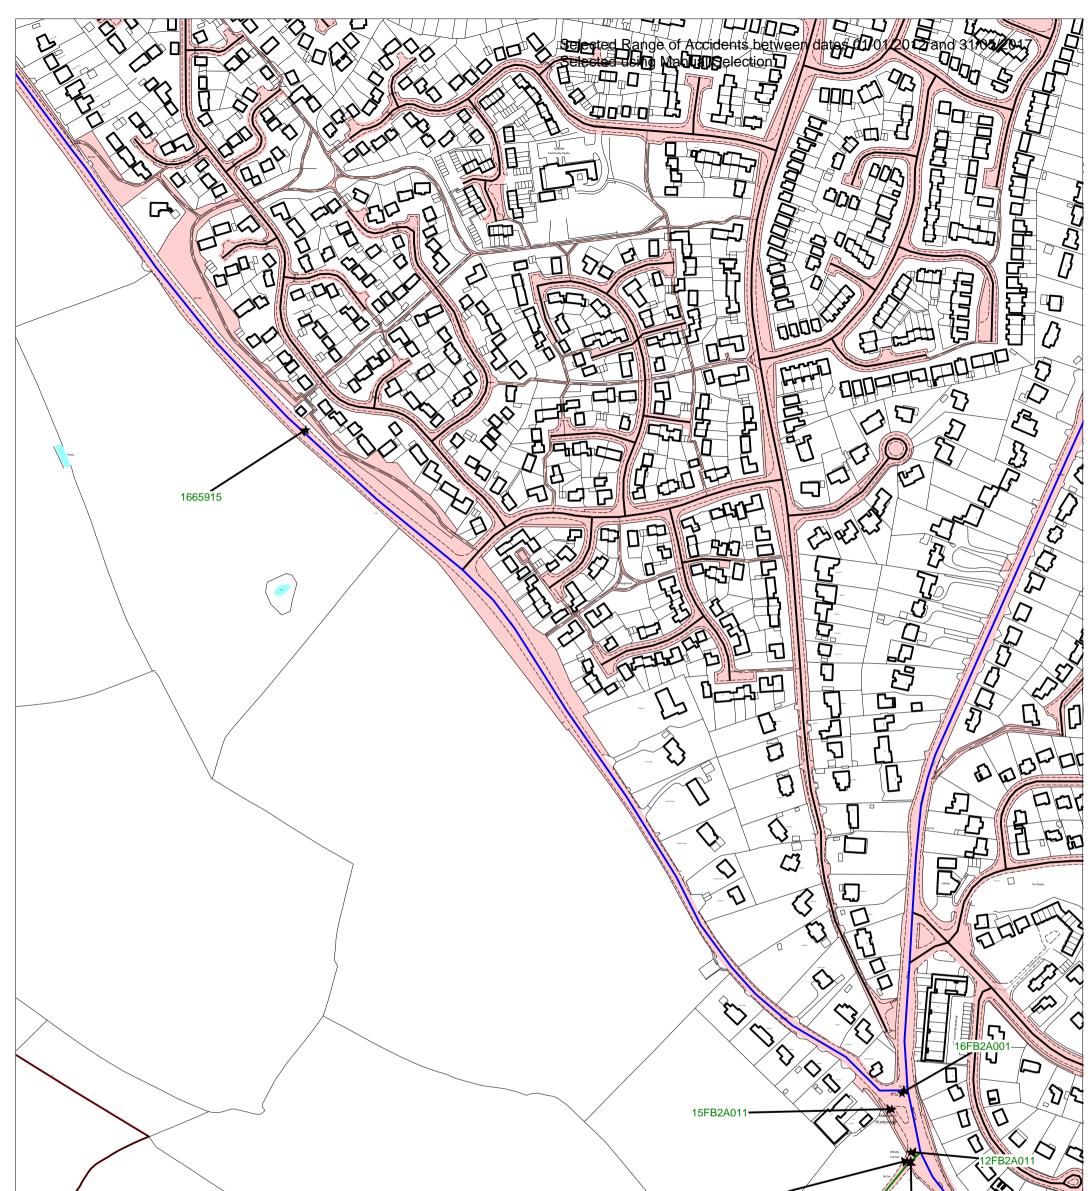

|         |                               |                                                                                                                                                                                                                                  | 13FB2/      | •_         |
|---------|-------------------------------|----------------------------------------------------------------------------------------------------------------------------------------------------------------------------------------------------------------------------------|-------------|------------|
|         | Brixham Road and              | Her Majesty's Office (c) Crown Copyright                                                                                                                                                                                         | SCALE       | 1:3000     |
|         | Hunters Tor Drive<br>Paignton | This map is reproduced from Ordnance Survey material<br>with the permission of Ordnance Survey on behalf of the<br>Controller of Her Majesty's Stationery Office + Crown<br>Copyright. Unauthorised reproduction infringes Crown | DATE        | 23/06/2017 |
| COUNCIL | Plan 4                        | copyright and may lead to prosecution or civil proceedings.                                                                                                                                                                      | DRAWING No. |            |
|         |                               | Licence No: 2017                                                                                                                                                                                                                 | DRAWN BY    |            |
|         |                               |                                                                                                                                                                                                                                  |             |            |