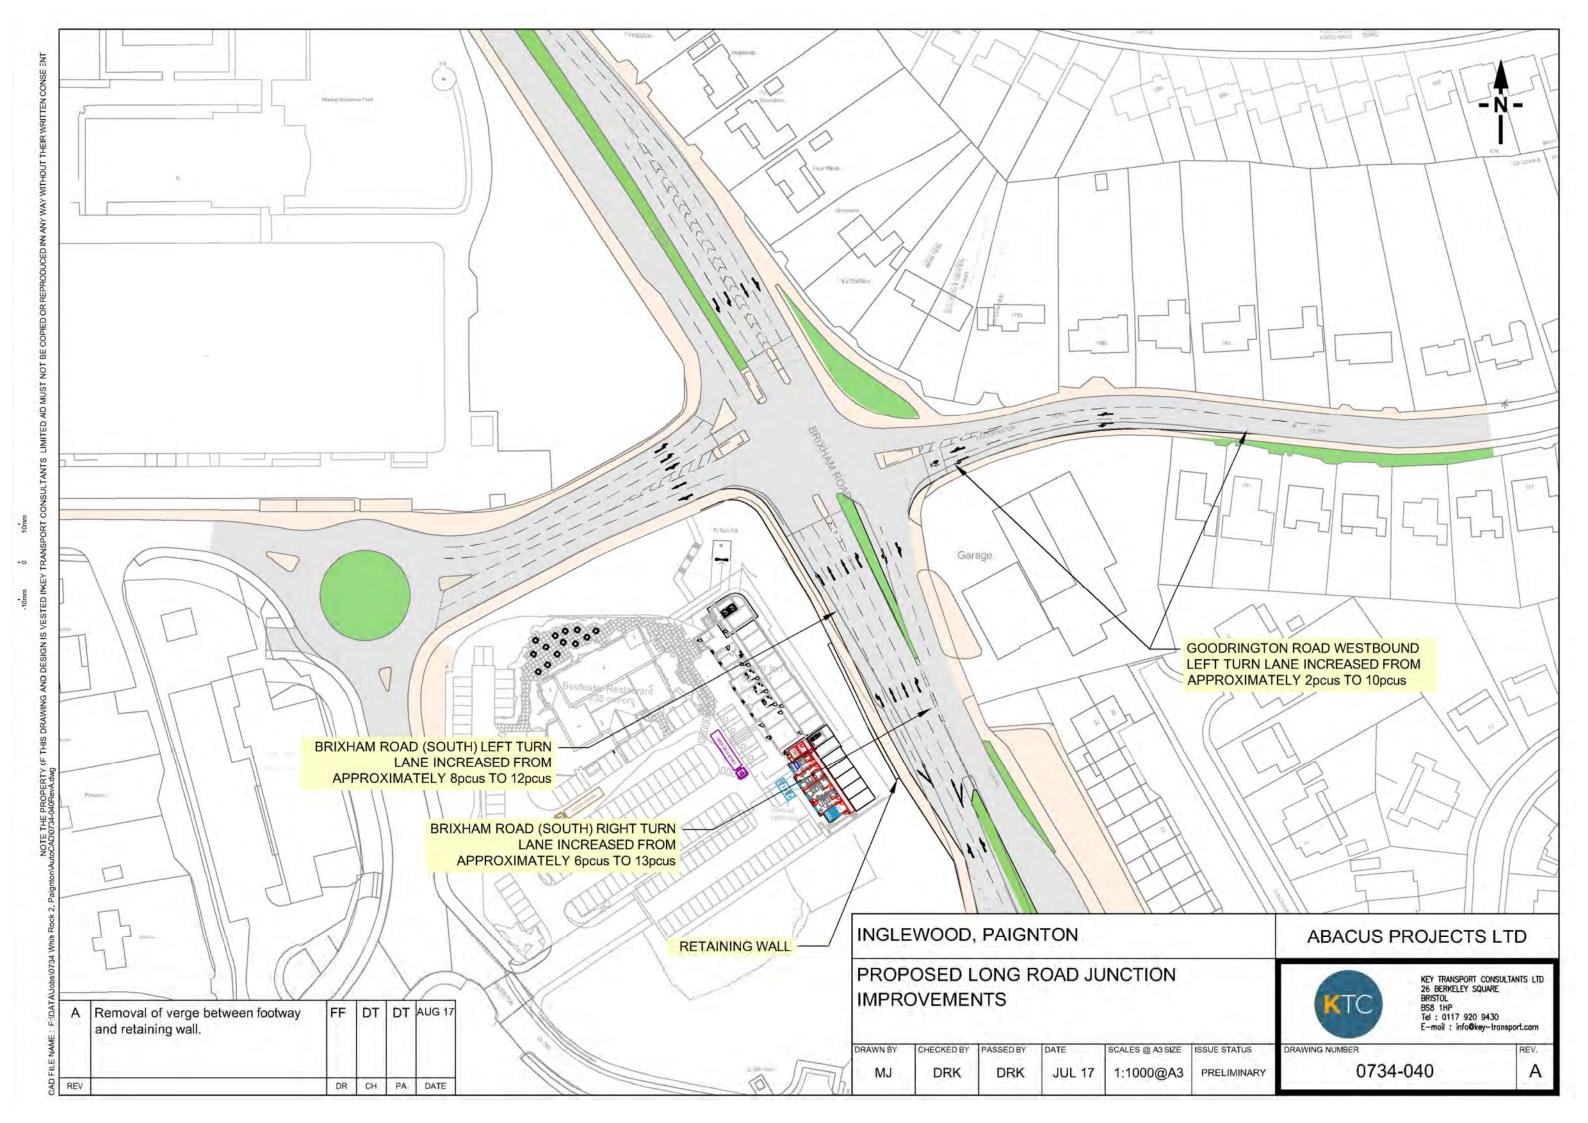

| REV | DR CH PA DATE                                                                |                       |              |             |                  | FF           | DRK          | DRK           | JAN 17        | H 1:1,000<br>V 1:100             |
|                                                                                                                                         |     |                                                                              |                       |              |             |                  |              |              |               |               |                                  |

-10mm 0 10mm

















Appendix G

**Proposed Internal Street Hierarchy** 





Appendix H

Stage 1 Road Safety Audit and Designer's Response



Report Number: KTC/722 Date: 2<sup>nd</sup> October 2017 Prepared by: Julian Bartlett



# INGLEWOOD PAIGNTON; PROPOSED HIGHWAY IMPROVEMENTS

Road Safety Audit Stage 1

> Prepared For: Key Transport Consultants Limited 26 Berkeley Square, Bristol, BS8 1HP



J Bartlett Consulting Ltd Ysgubor Y Ferch Penllan Farm Machen Caerphilly CF83 8QE

| Telephone:      | +44(0) 1633 441 008                                |
|-----------------|----------------------------------------------------|
| Mobile:         | +44(0) 7934 645 174                                |
| Email:          | jbartlettconsult@btinternet.com                    |
| Job Number:     | 722