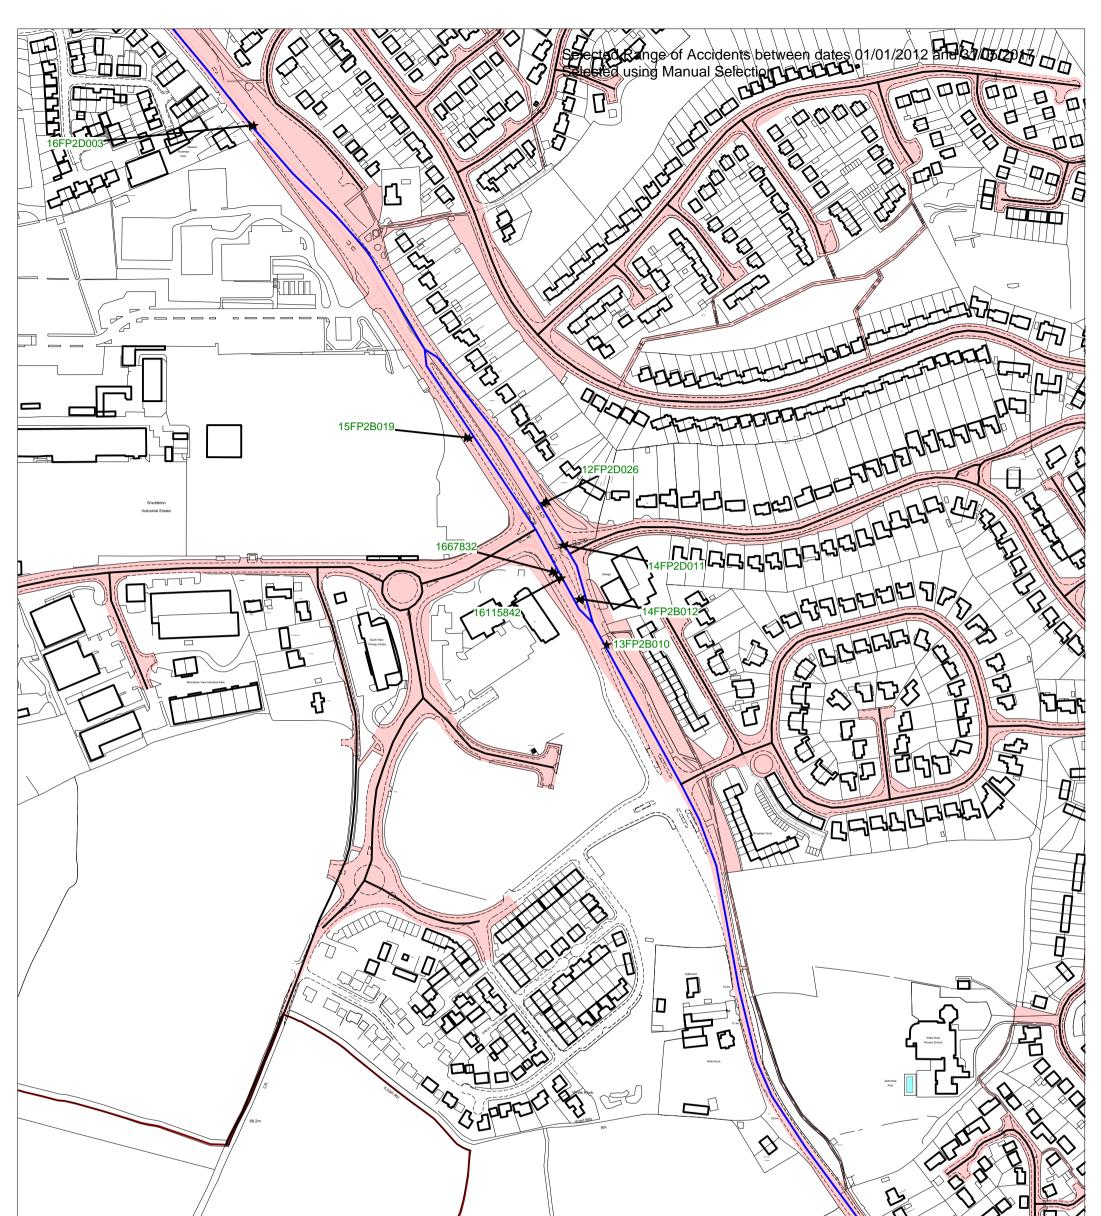

Licence No: 2017

| SCALE       | 1 : 3000   |
|-------------|------------|
| DATE        | 23/06/2017 |
| DRAWING No. |            |
| DRAWN BY    |            |
|             |            |

| 72.5m  | Int.               |                                                                                                                                                                          |             |            |
|--------|--------------------|--------------------------------------------------------------------------------------------------------------------------------------------------------------------------|-------------|------------|
|        | Brixham Road       | Her Majesty's Office (c) Crown Copyright                                                                                                                                 | SCALE       | 1 : 3000   |
|        | Paignton<br>Plan 3 | This map is reproduced from Ordnance Survey material<br>with the permission of Ordnance Survey on behalf of the<br>Controller of Her Majesty's Stationery Office + Crown | DATE        | 23/06/2017 |
| TORBAY |                    | Copyright. Unauthorised reproduction infringes Crown<br>copyright and may lead to prosecution or civil<br>proceedings.                                                   | DRAWING No. |            |
|        |                    | Licence No: 2017                                                                                                                                                         | DRAWN BY    |            |
|        |                    |                                                                                                                                                                          |             |            |