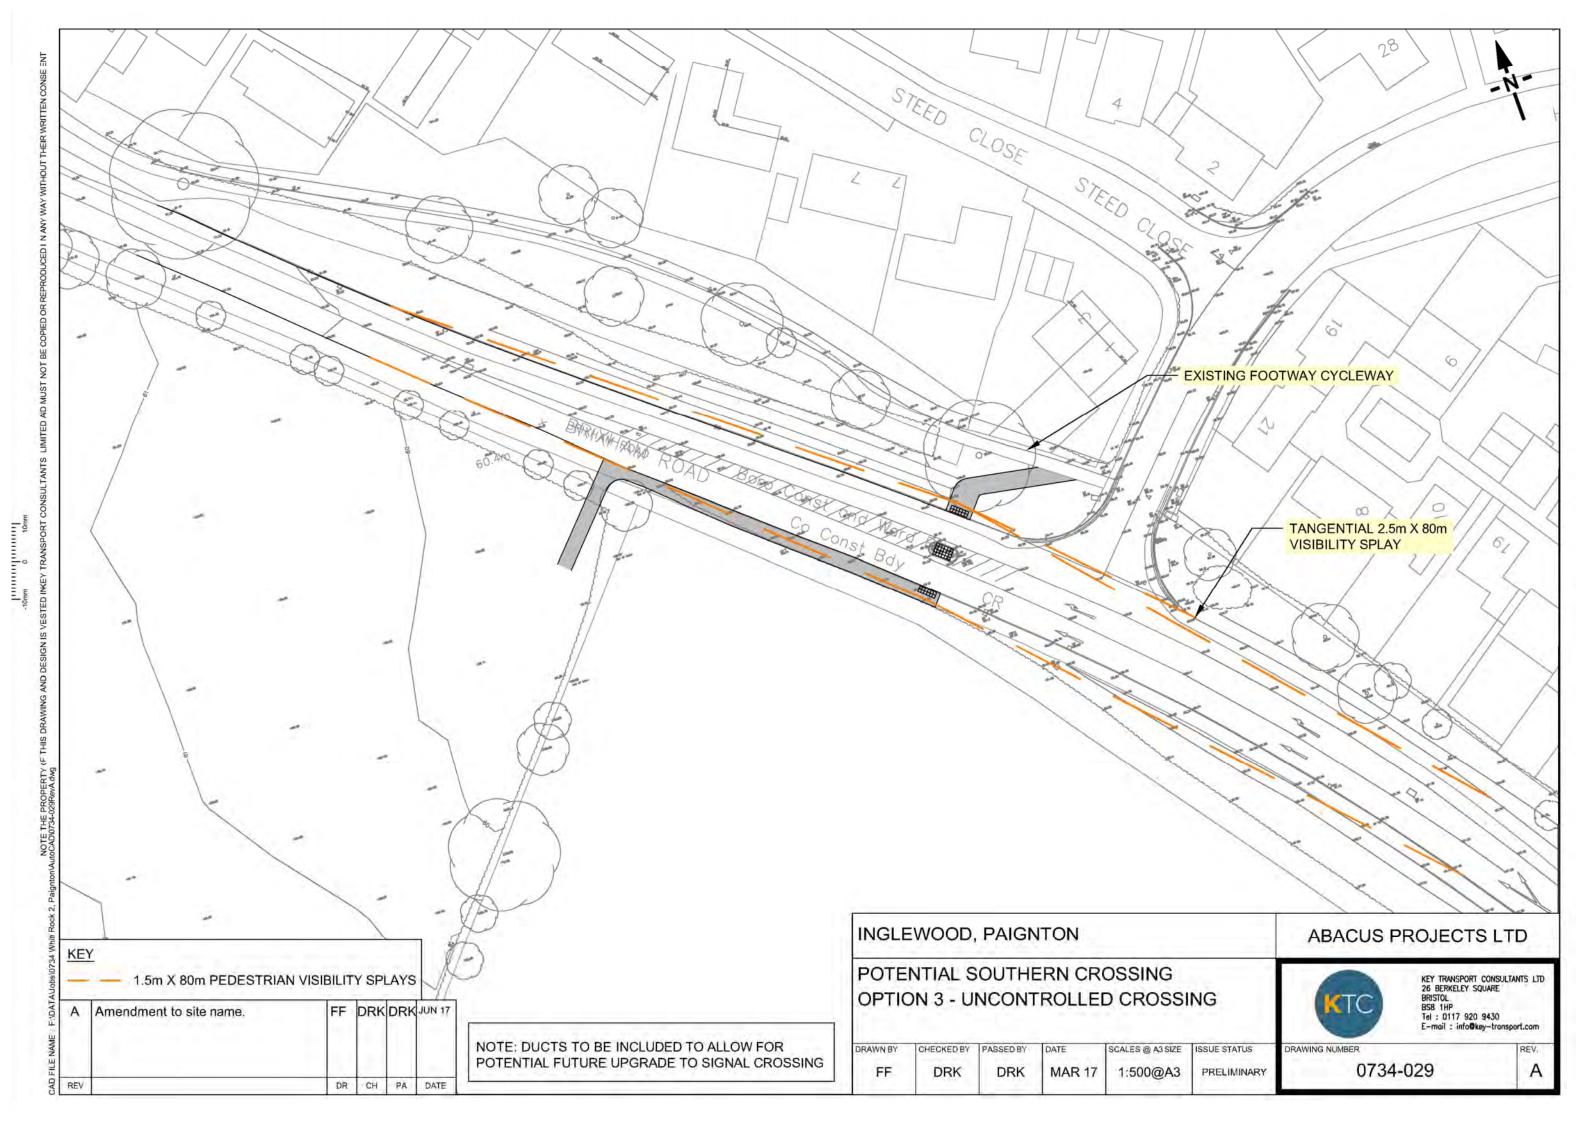

E                                                                                                                                | REV | DR CH PA DATE                                                                |                       |              |             |                  | FF           | DRK          | DRK           | JAN 17        | H 1:1,000<br>V 1:100             |
|                                                                                                                                         |     |                                                                              |                       |              |             |                  |              |              |               |               |                                  |

-10mm 0 10mm

















Appendix G

**Proposed Internal Street Hierarchy** 





Appendix H

Stage 1 Road Safety Audit and Designer's Response



Report Number: KTC/722 Date: 2<sup>nd</sup> October 2017 Prepared by: Julian Bartlett



# INGLEWOOD PAIGNTON; PROPOSED HIGHWAY IMPROVEMENTS

Road Safety Audit Stage 1

> Prepared For: Key Transport Consultants Limited 26 Berkeley Square, Bristol, BS8 1HP



J Bartlett Consulting Ltd Ysgubor Y Ferch Penllan Farm Machen Caerphilly CF83 8QE

| Telephone:      | +44(0) 1633 441 008                                |
|-----------------|----------------------------------------------------|
| Mobile:         | +44(0) 7934 645 174                                |
| Email:          | jbartlettconsult@btinternet.com                    |
| Job Number:     | 722