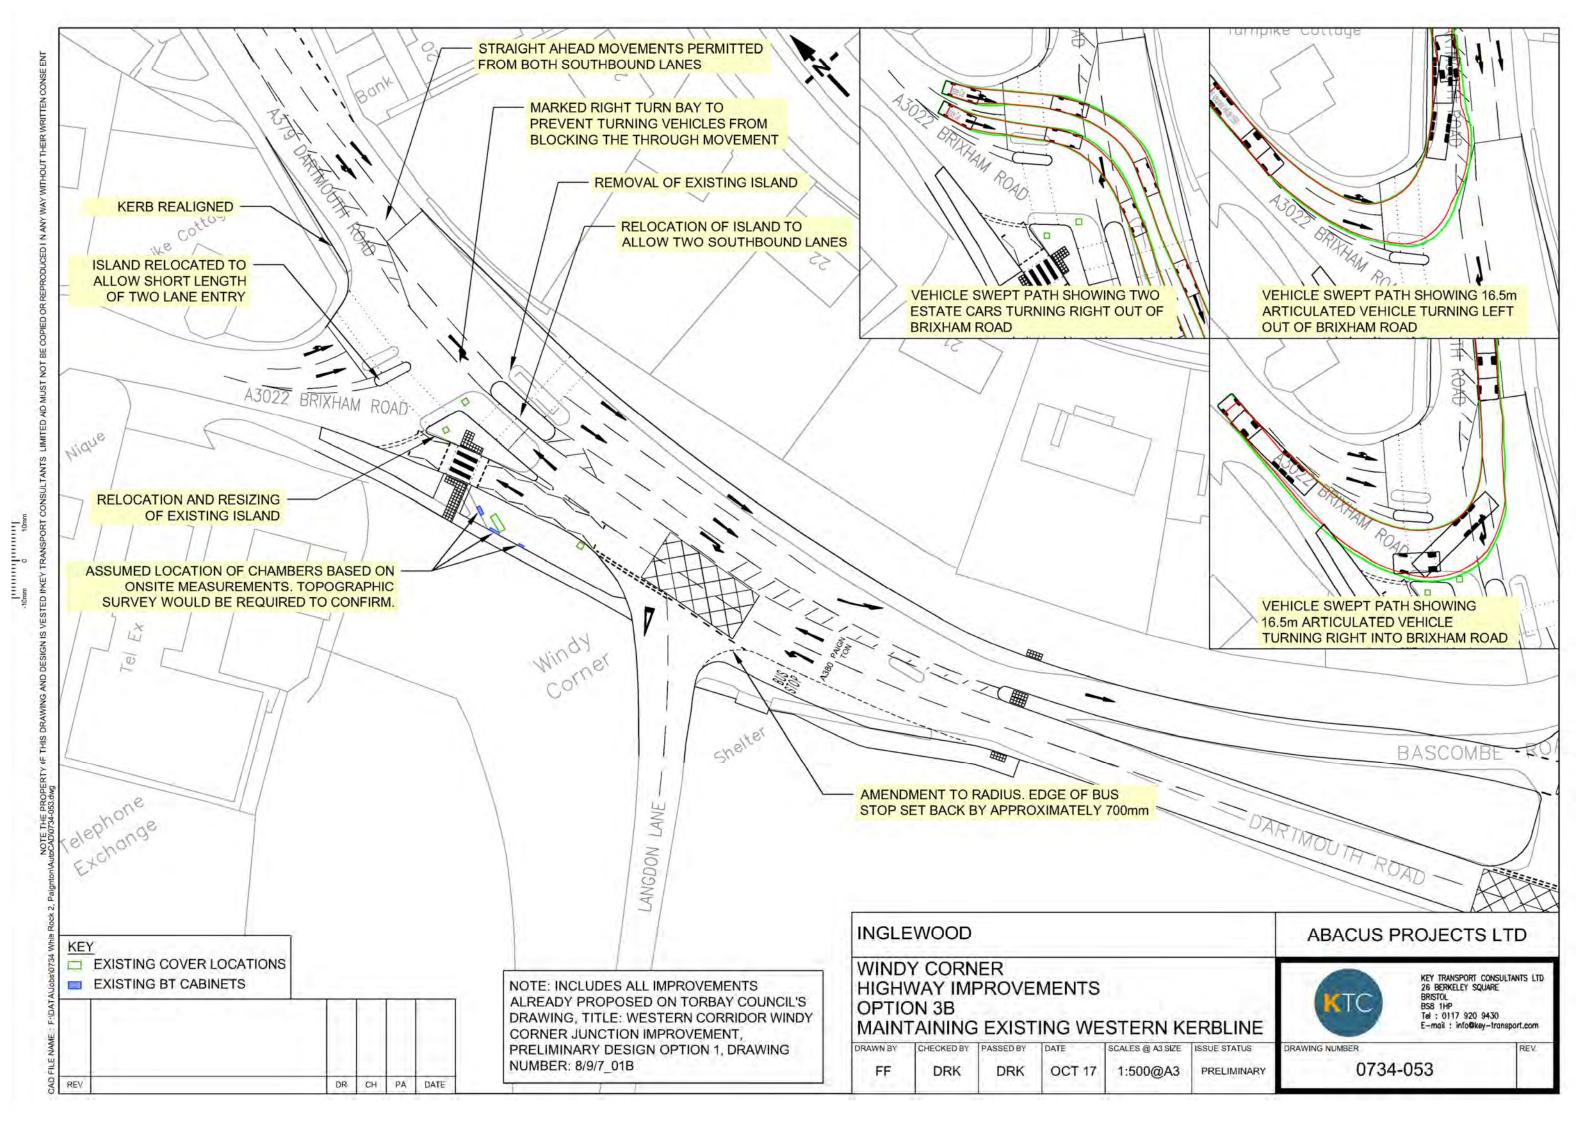

| REV | DR CH PA DATE                                                                |                       |              |             |                  | FF           | DRK          | DRK           | JAN 17        | H 1:1,000<br>V 1:100             |
|                                                                                                                                         |     |                                                                              |                       |              |             |                  |              |              |               |               |                                  |

-10mm 0 10mm

















Appendix G

**Proposed Internal Street Hierarchy** 





Appendix H

Stage 1 Road Safety Audit and Designer's Response



Report Number: KTC/722 Date: 2<sup>nd</sup> October 2017 Prepared by: Julian Bartlett



# INGLEWOOD PAIGNTON; PROPOSED HIGHWAY IMPROVEMENTS

Road Safety Audit Stage 1

> Prepared For: Key Transport Consultants Limited 26 Berkeley Square, Bristol, BS8 1HP



J Bartlett Consulting Ltd Ysgubor Y Ferch Penllan Farm Machen Caerphilly CF83 8QE

| Telephone:      | +44(0) 1633 441 008                                |
|-----------------|----------------------------------------------------|
| Mobile:         | +44(0) 7934 645 174                                |
| Email:          | jbartlettconsult@btinternet.com                    |
| Job Number:     | 722