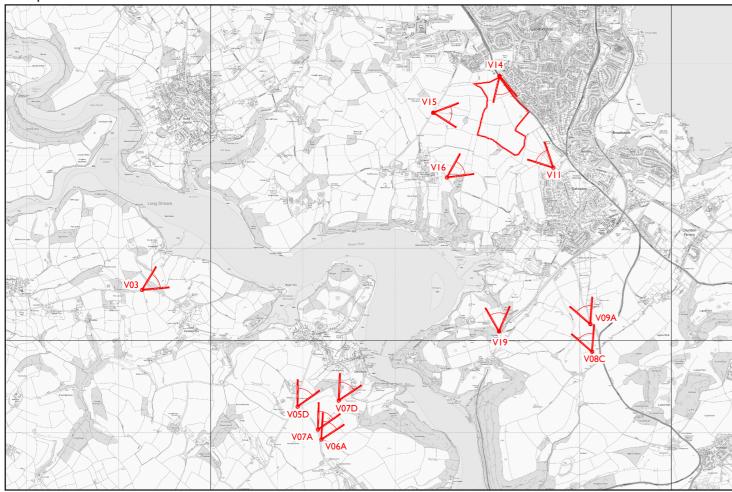

## Viewpoint Location Plan



## Individual View Location Plan



View Number 19
Visualisation Type 4

AVR Level 3

**Location** From the junction of the permissive path and the Greenway Road

**Coordinates** 288123.199, 55096.59 (to EPSG 27700)

**Bearing of View** 357.411 **Distance to centre Site** 2348.81

**View Level** 59.092 AOD, 1.65m above ground levels

Camera Canon EOS 5D MK III, FFS

Frame Type Composite
Projection Planar

Lens Focal Length Sigma 50mm

Horizontal FOV 53.5° Vertical FOV 18°

Time and Date of Photo 11.19 27/10/2019

Weather Clear & Sunny

### Notes:

• This view should be viewed at a comfortable arms length.

## View Verification



# View Verification



Figure No 36

NPA Visuals
Nicholas Pearson Associates

Project No 10874 Client Abacus Projects and Deeley Freed Estates Ltd.

ect Inglewo