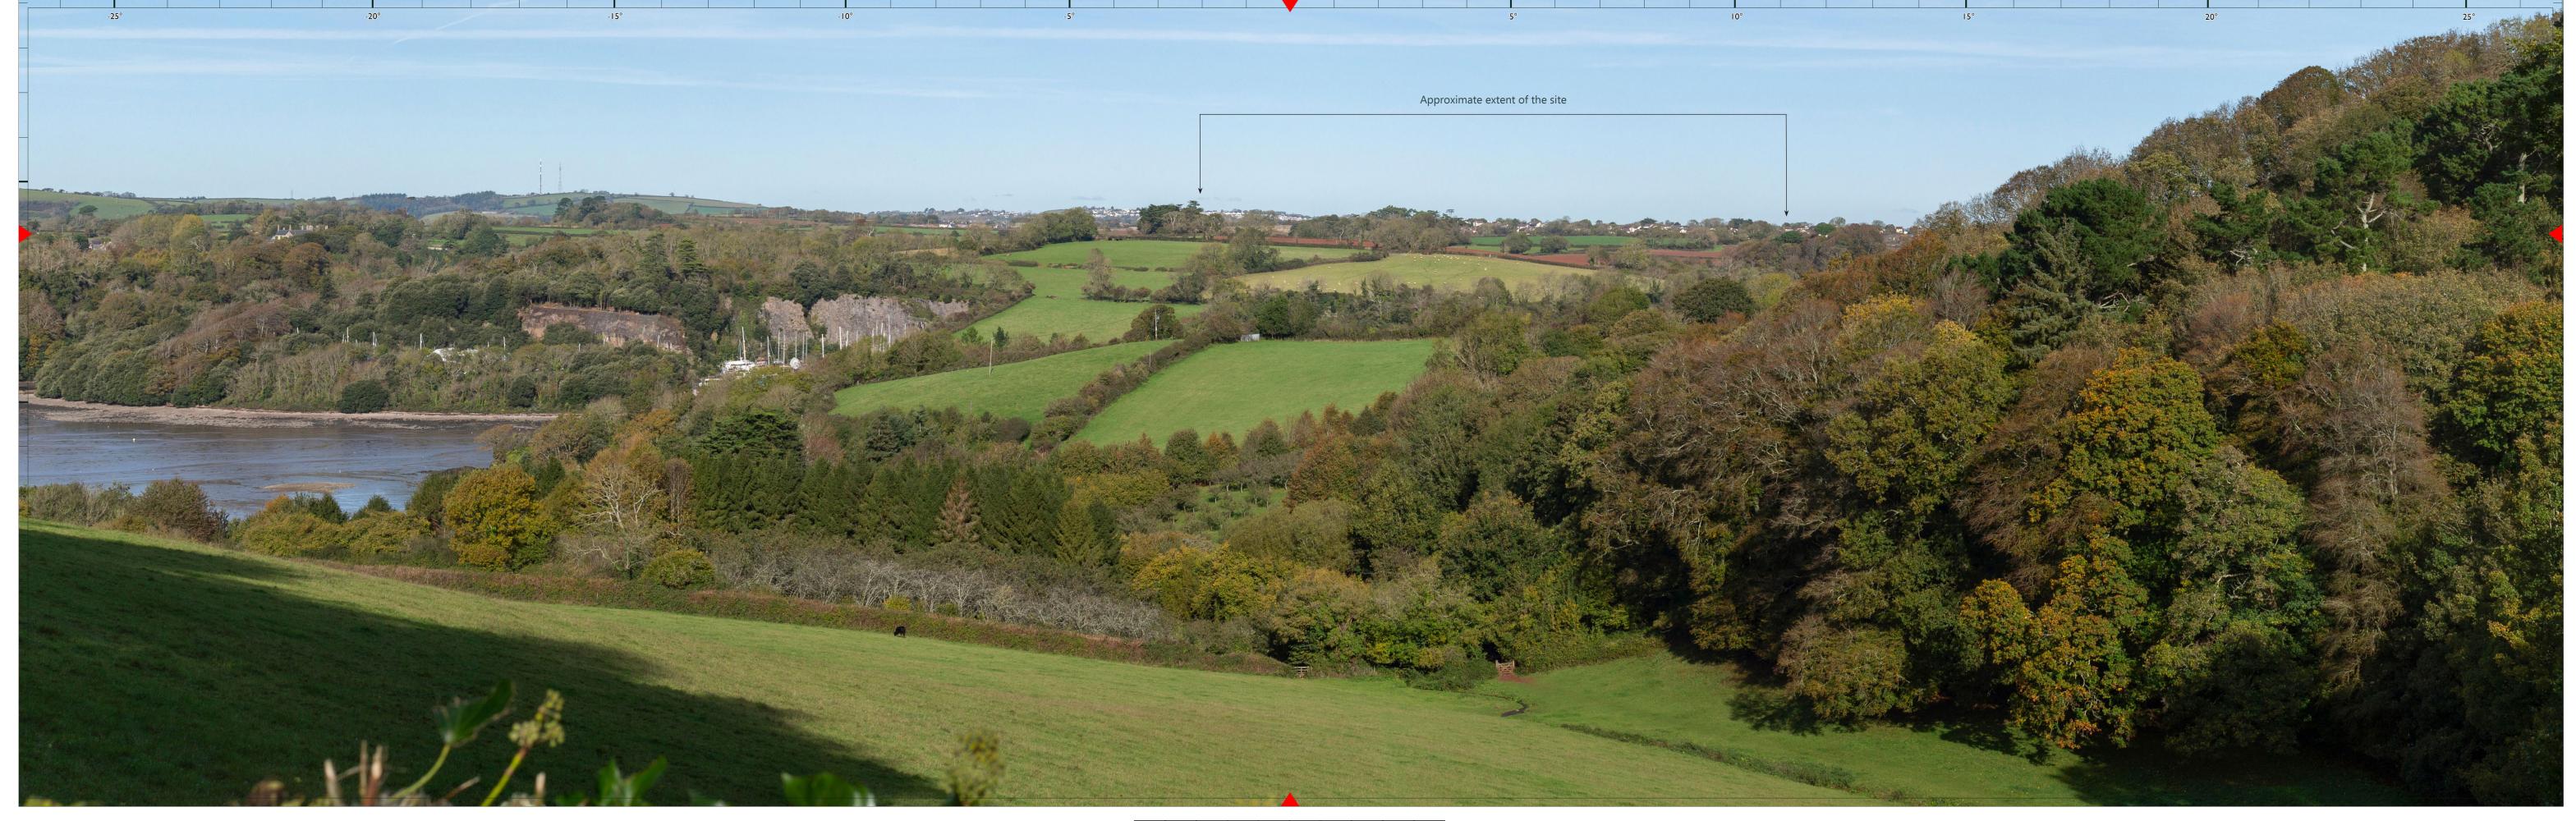

Ct No 10874 Client Abacus Projects and Deeley Freed Estates Ltd. Figure No 37

Jan-20 Project Inglewood, Paignton

Status Planning Figure View 19 Existing - From the junction of the permissive path and the Greenway Road

Ocm (Original image size 820 × 260mm) I Ocm

Please note: To view this image digitally, calibrate this scale bar, on screen, for a correct scale representation and view the image at a comfortable arm's length