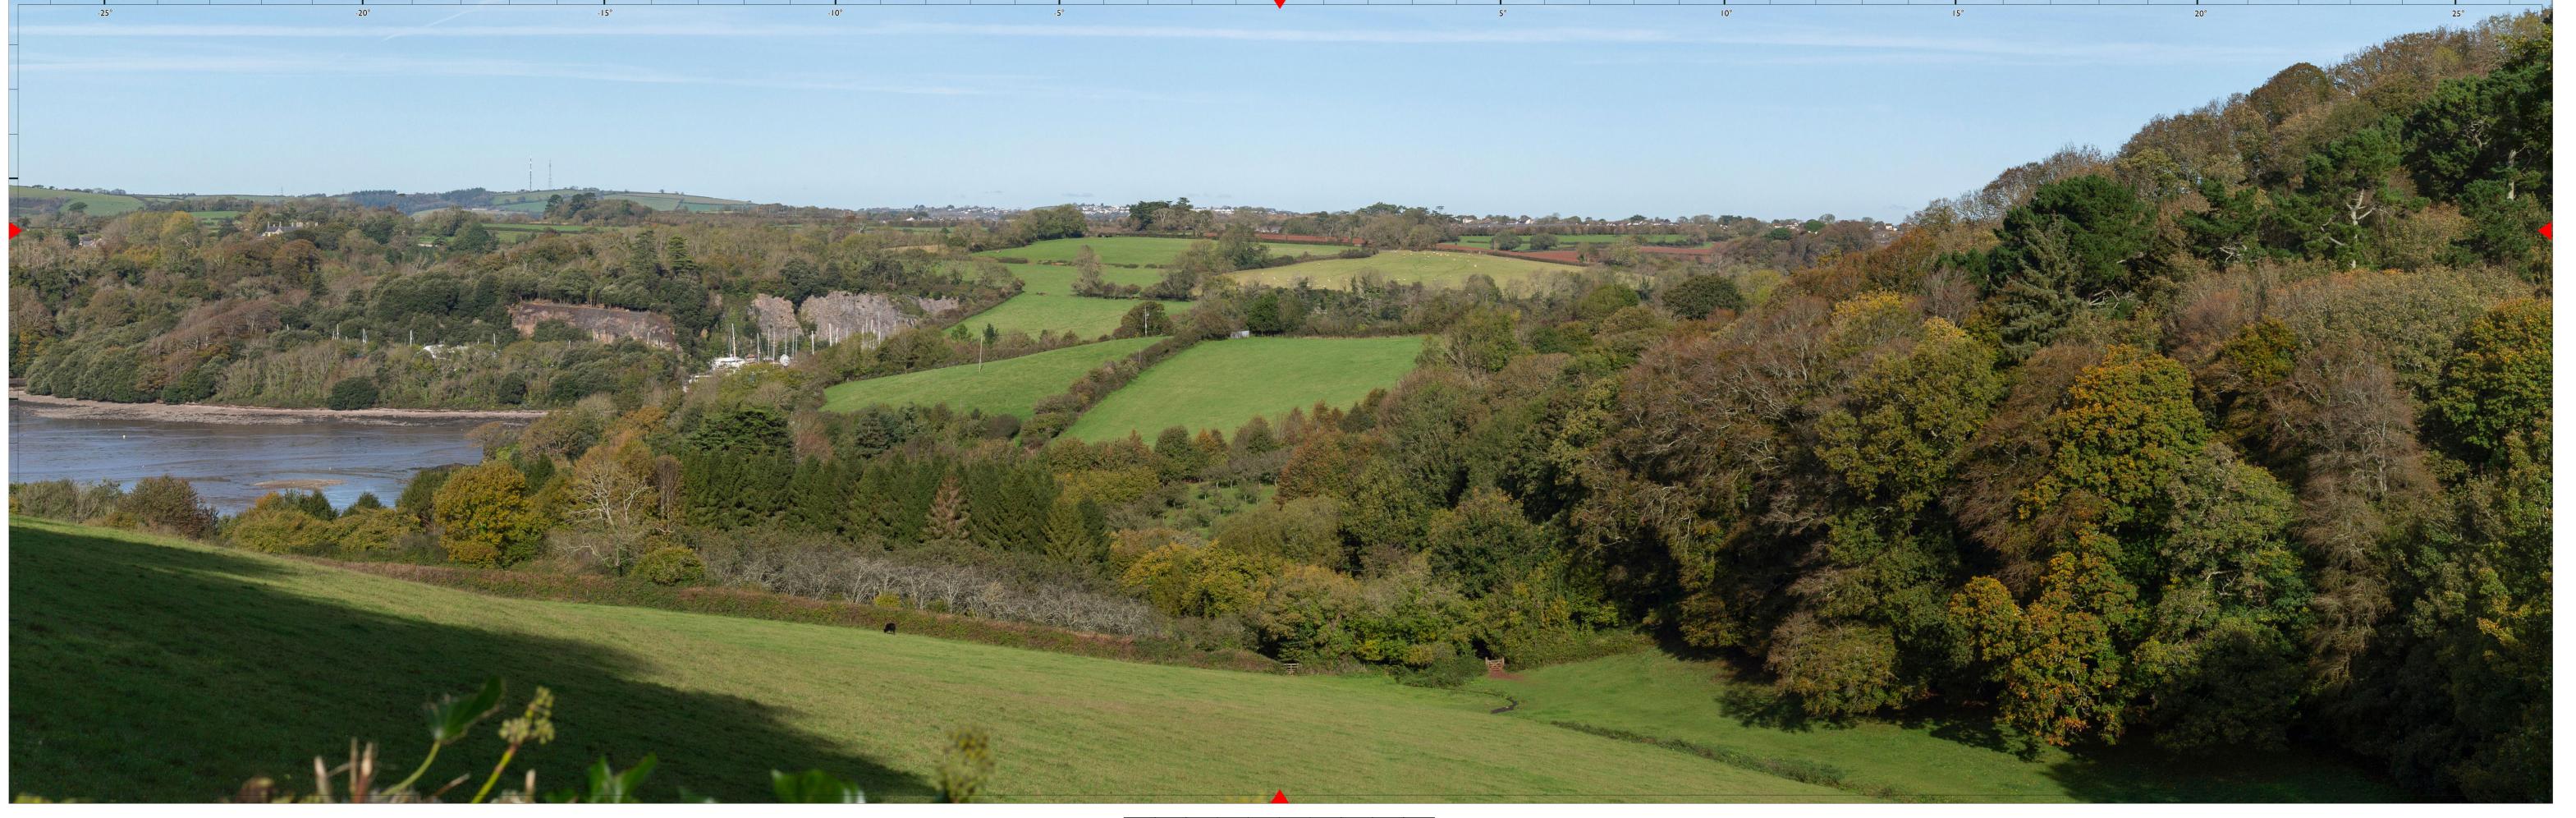

Visualisation Type 4 Project No 10874 Client Abacus Projects and Deeley Freed Estates Ltd. Figure No 39

Image Enlargement 150% (Binocular)

Page Size Al width Issue Status Planning Figure View 19 Proposed Year 1 - From the junction of the permissive path and the Greenway Road

Please Note:
These views include the White Rock development now under construction and the associated planting as it matures.

| 0cm                                                                                                                                                                 |  | (Ori | ginal im | age size | 820 x 2 | 260mm) |  |  | 10cm |
|---------------------------------------------------------------------------------------------------------------------------------------------------------------------|--|------|----------|----------|---------|--------|--|--|------|
| Please note: To view this image digitally, calibrate this scale bar, on screen, for a correct scale representation and view the image at a comfortable arm's length |  |      |          |          |         |        |  |  |      |