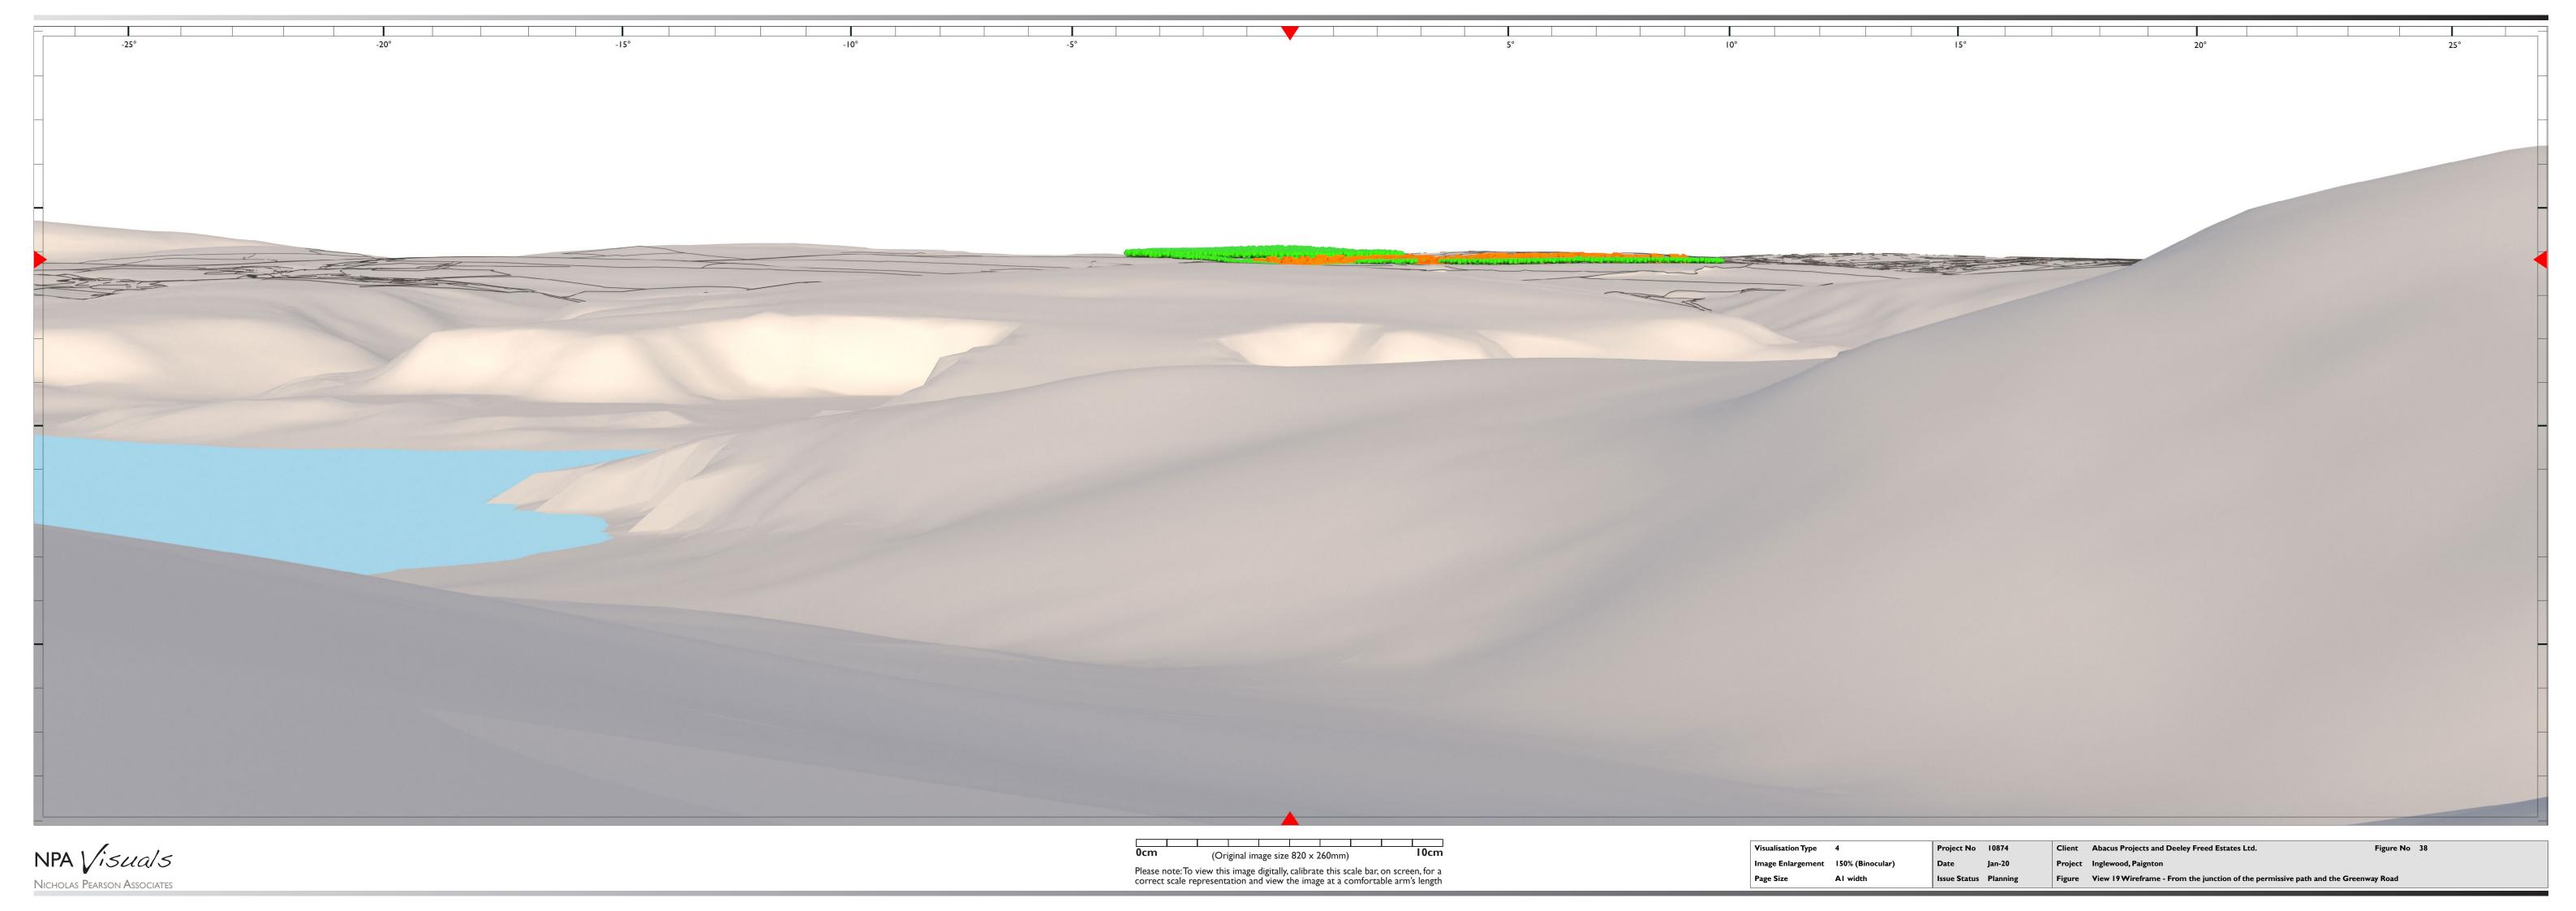

# View Verification

Figure No 36

NPA Visuals
Nicholas Pearson Associates

Project No 10874 Client Abacus Projects and Deeley Freed Estates Ltd.

ect Inglewood, Paignton

Issue Status Planning Figure View 19 Data Sheet - From the junction of the permissive path and the Greenway Road

Ocm (Original image size 820 × 260mm) 10cm

Please note: To view this image digitally, calibrate this scale bar, on screen, for a correct scale representation and view the image at a comfortable arm's length