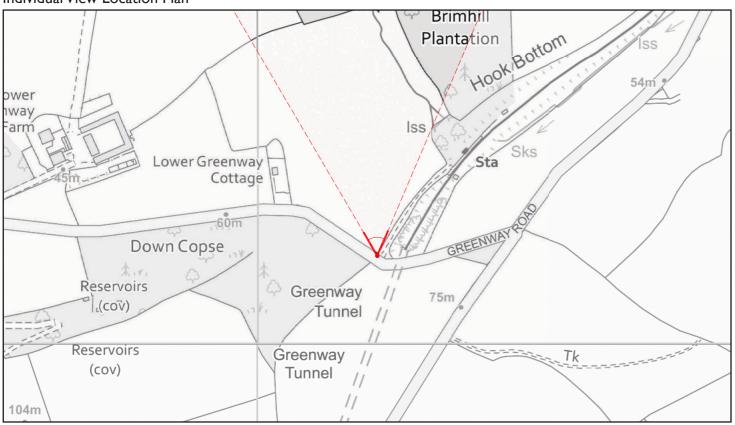

## Individual View Location Plan

View Number 19
Visualisation Type 4

AVR Level 3

**Location** From the junction of the permissive path and the Greenway Road

**Coordinates** 288123.199, 55096.59 (to EPSG 27700)

**Bearing of View** 357.411 **Distance to centre Site** 2348.81

**View Level** 59.092 AOD, 1.65m above ground levels

Camera Canon EOS 5D MK III, FFS

Frame Type Composite
Projection Planar

Lens Focal Length Sigma 50mm

Horizontal FOV 53.5° Vertical FOV 18°

Time and Date of Photo 11.19 27/10/2019

Weather Clear & Sunny