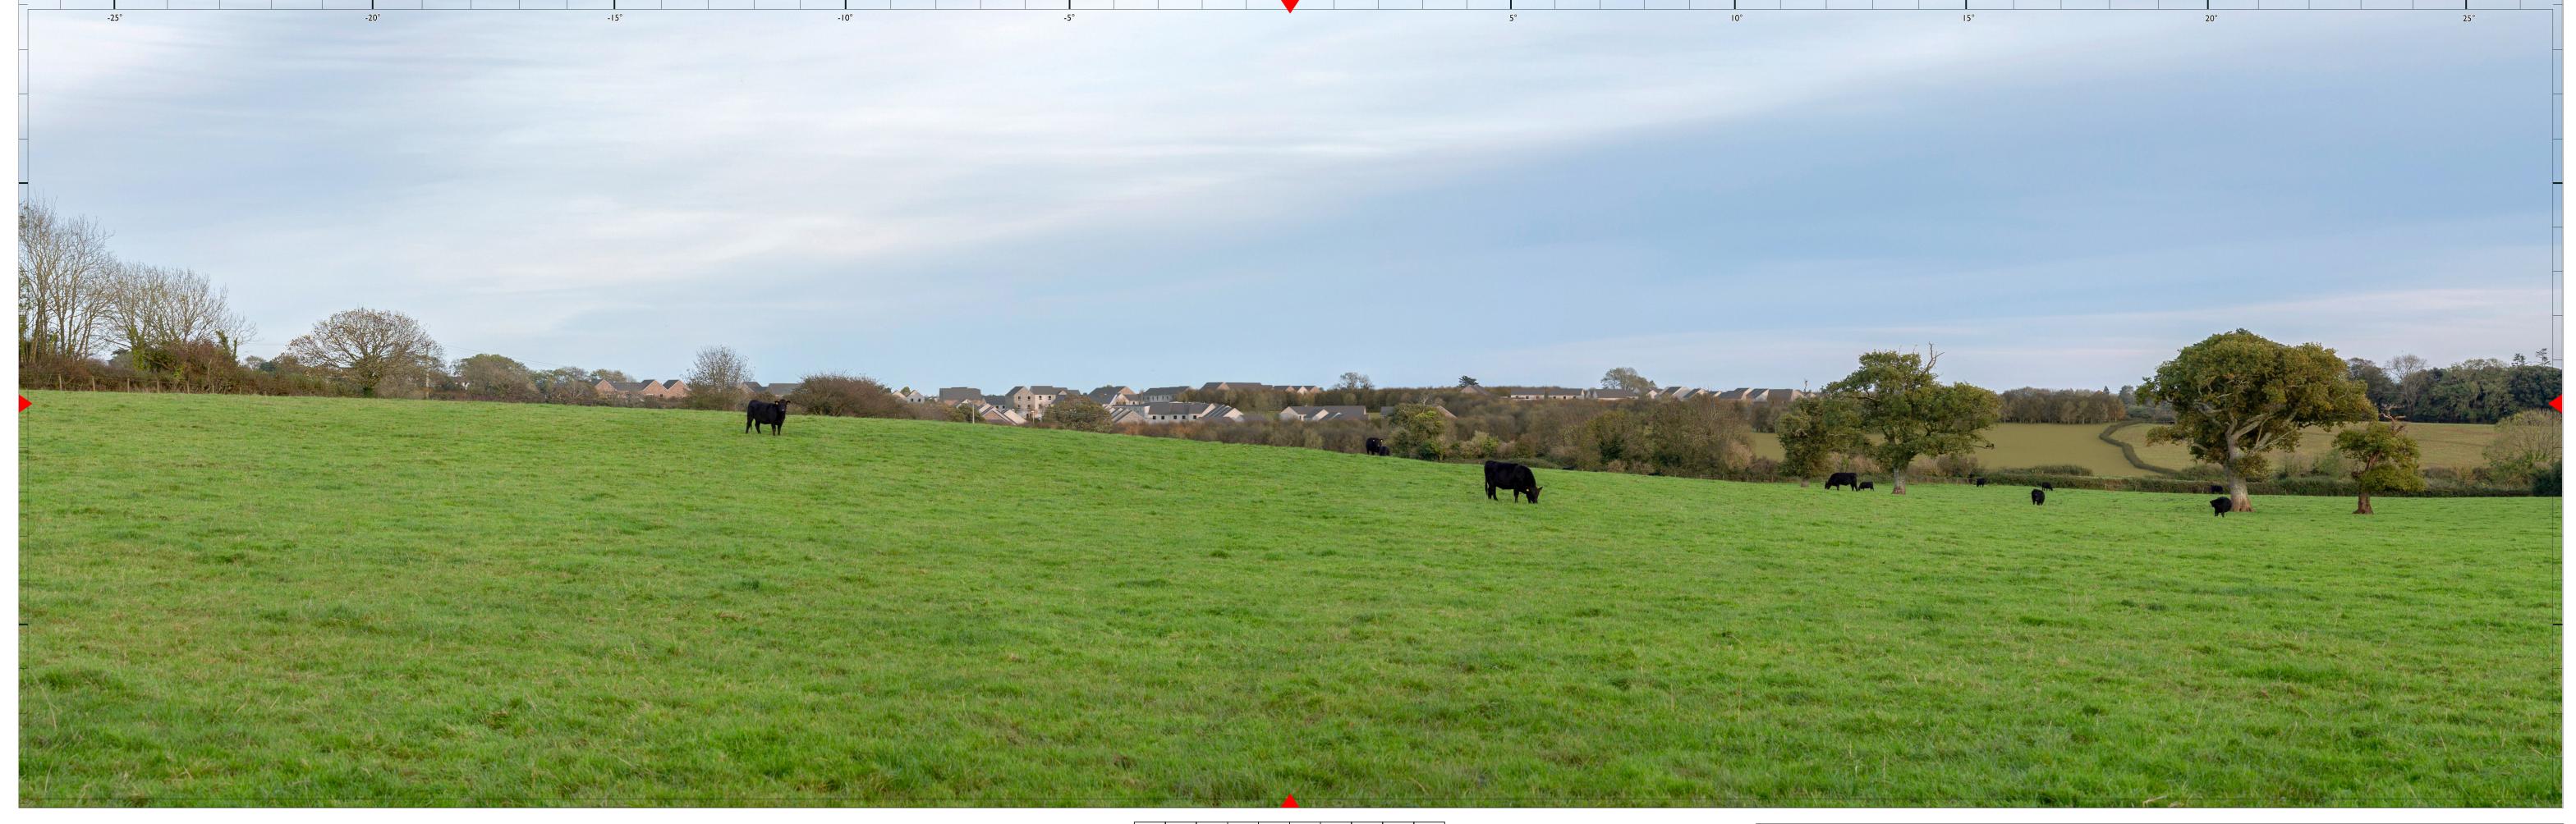

Client Abacus Projects and Deeley Freed Estates Ltd.
Project Inglewood, Paignton

Figure View 15 Proposed Year 10 - From a gateway on Waddeton Road

Figure No 35