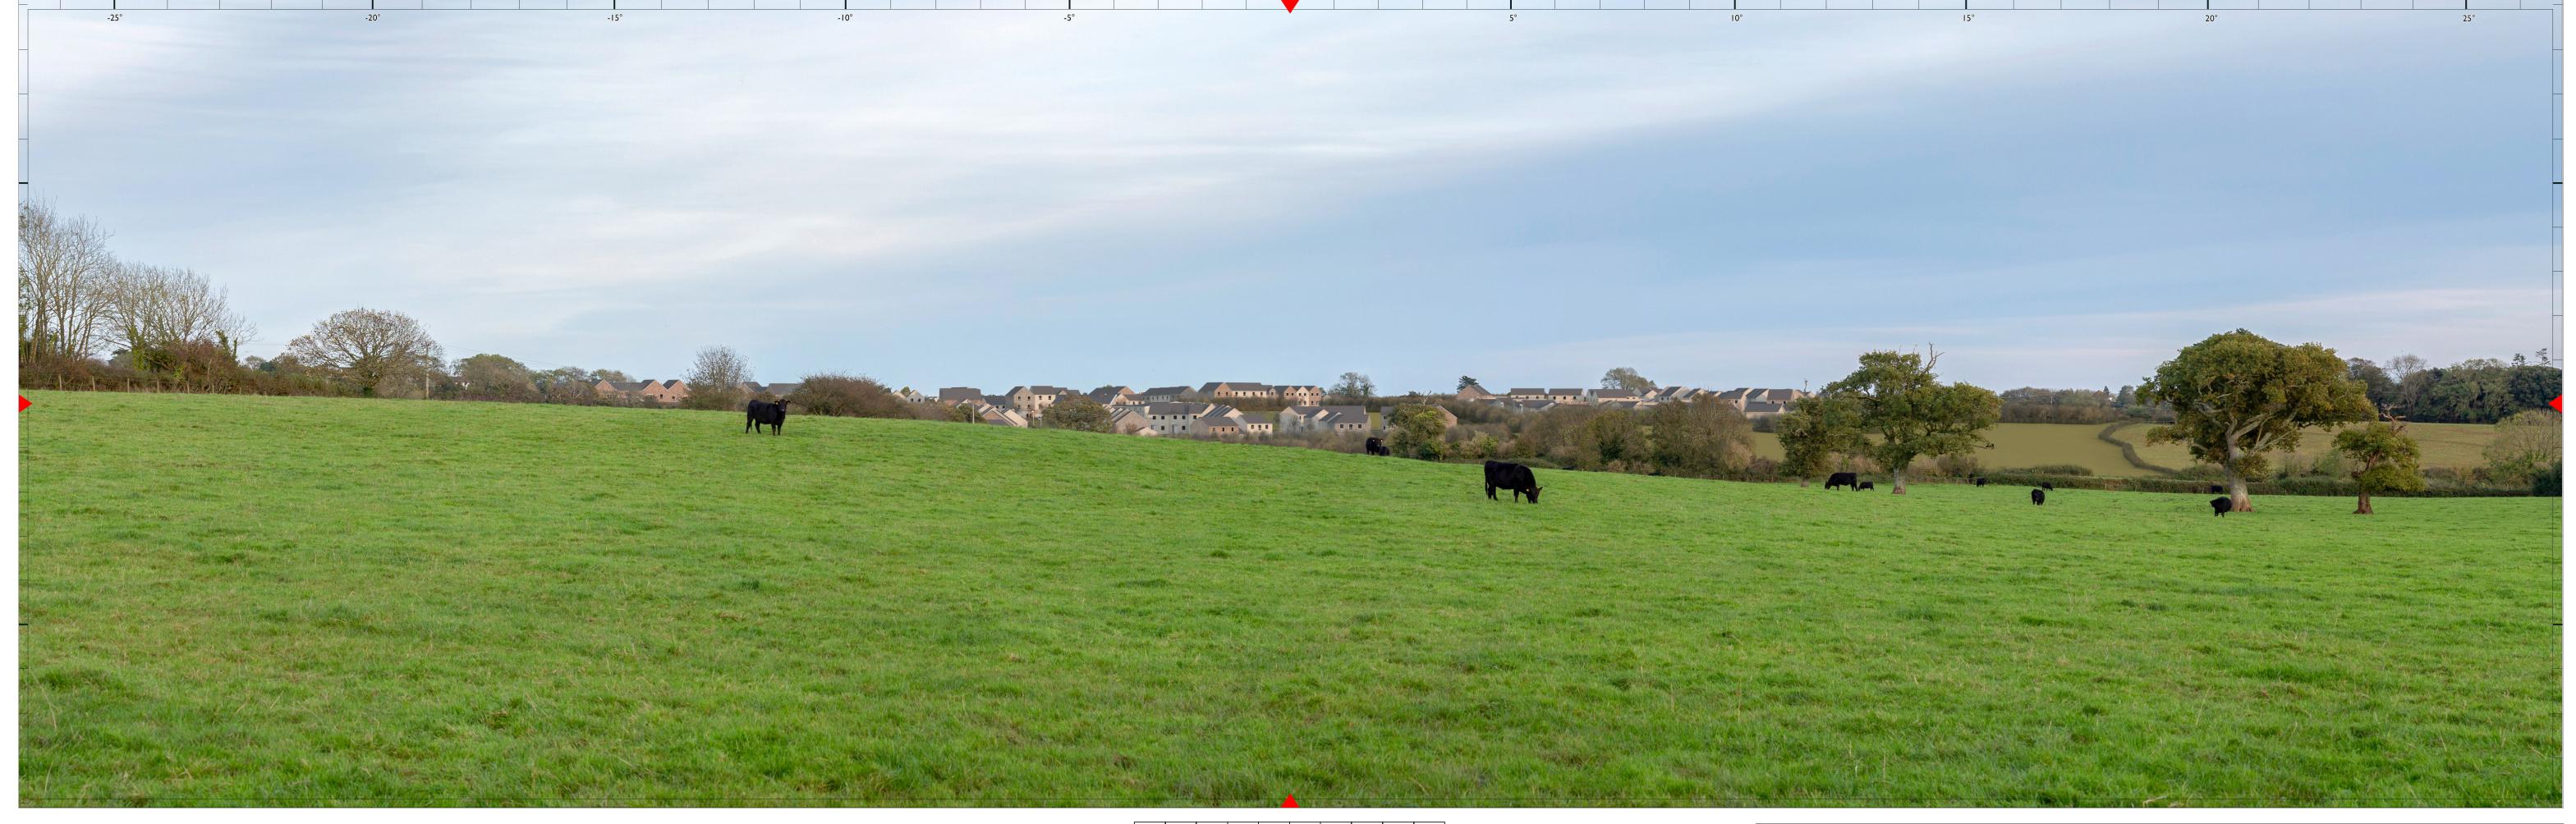

Client Abacus Projects and Deeley Freed Estates Ltd.

Project Inglewood, Paignton

Figure View 15 Proposed Year 1 - From a gateway on Waddeton Road

Figure No 34

NPA Visuals
Nicholas Pearson Associates

Ocm (Original image size 820 × 260mm) I Ocm

Please note: To view this image digitally, calibrate this scale bar, on screen, for a correct scale representation and view the image at a comfortable arm's length

Visualisation Type 4 Project No 10874 Clic
Image Enlargement 150% (Binocular) Date Jan-20 Pro
Page Size Al width Issue Status Planning Fig