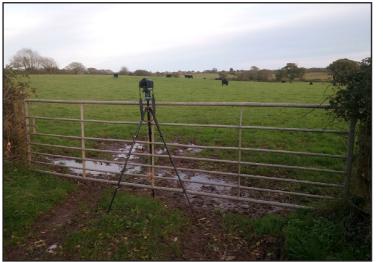

## Individual View Location Plan

View Number 15
Visualisation Type 4

AVR Level 3

**Location** From a gateway on Waddeton Road **Coordinates** 287415.83, 57476.306 (to EPSG 27700)

**Bearing of View** 96.7175 **Distance to centre Site** 661.438

**View Level** 67.646 AOD, 1.65m above ground levels

Camera Canon EOS 5D MK III, FFS

Frame Type Composite
Projection Planar

Lens Focal Length Sigma 50mm

Horizontal FOV 53.5° Vertical FOV 18°

Time and Date of Photo 16.10 27/10/2019

Weather Overcast