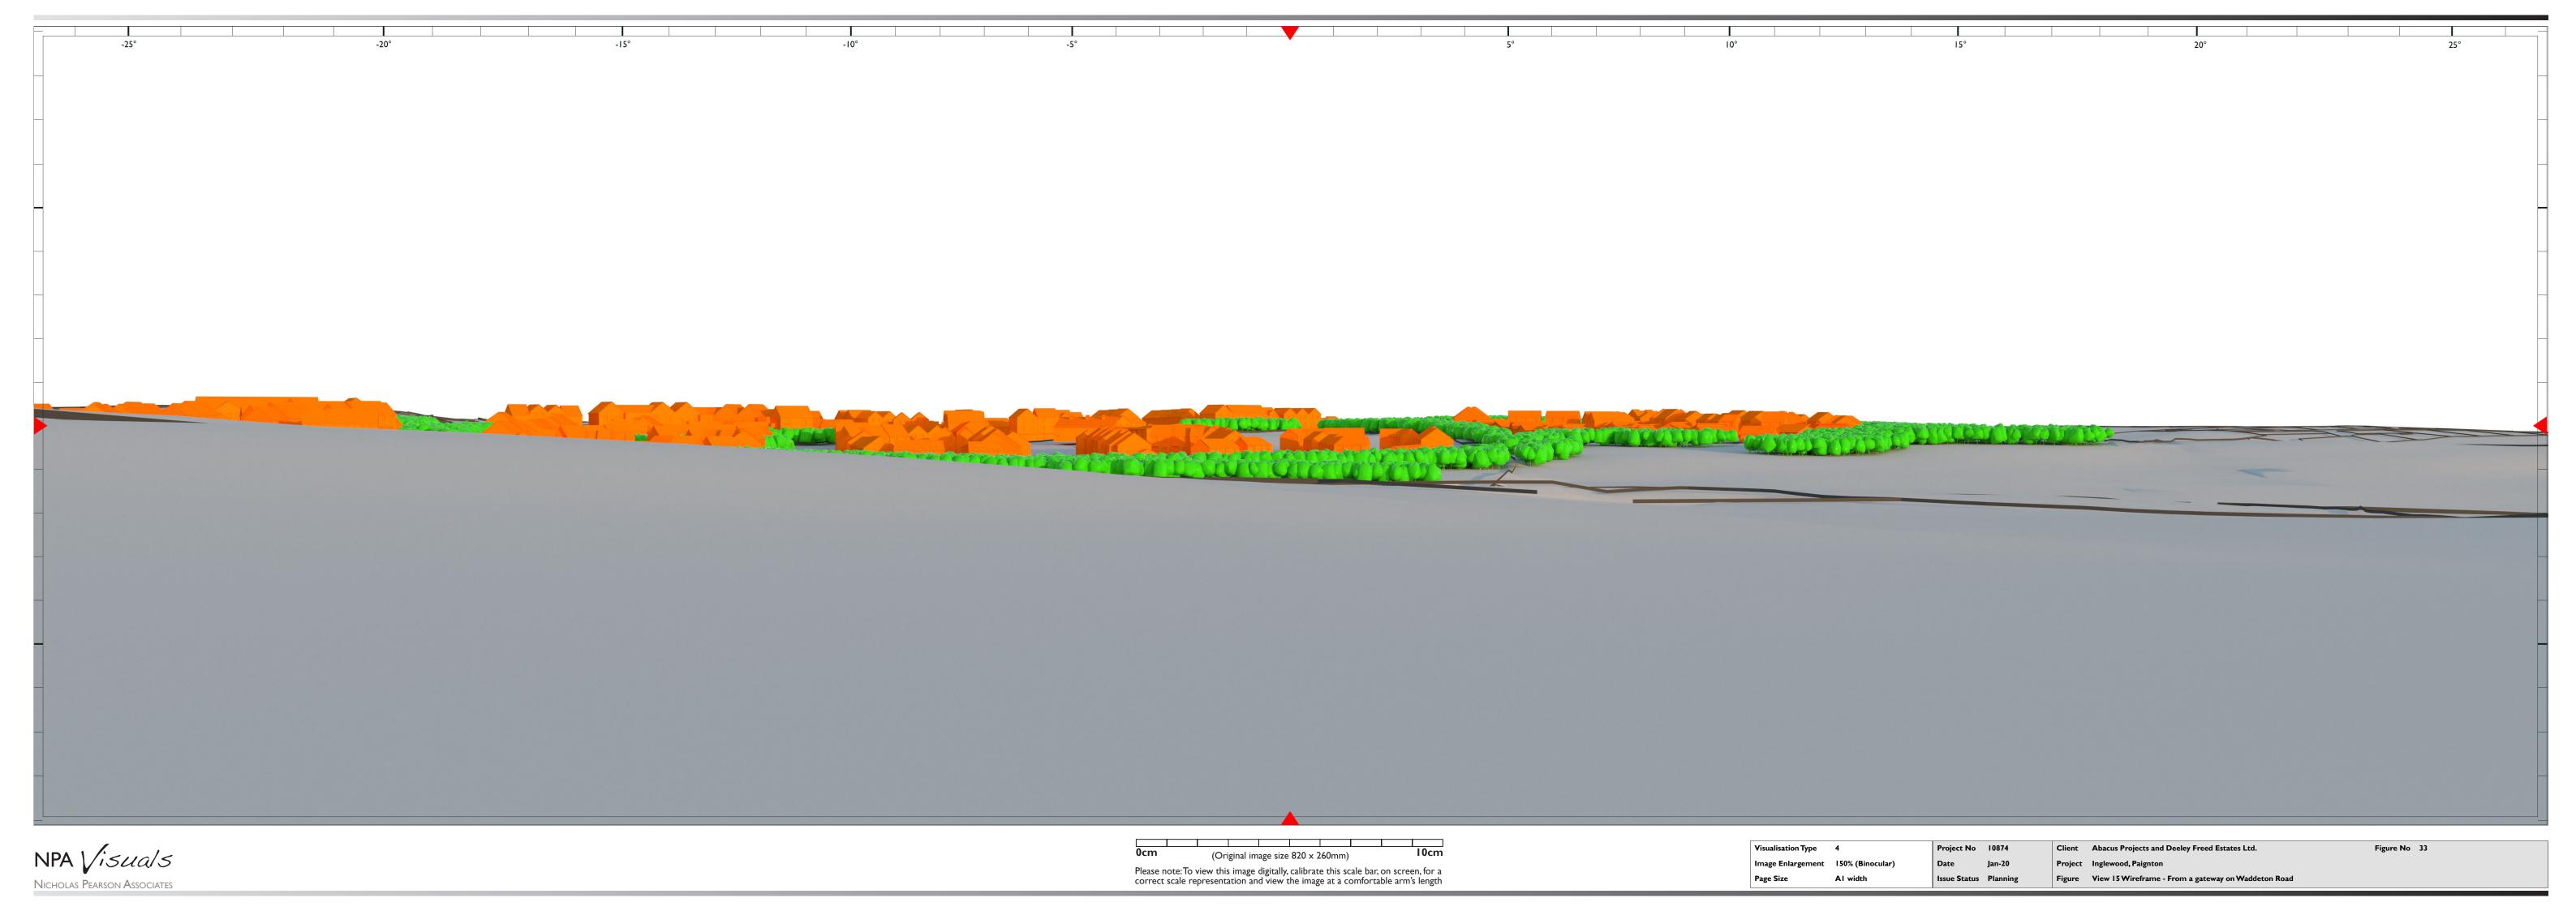

Figure No 31

Issue Status Planning

Figu

Figure View 15 Data Sheet - From a gateway on Waddeton Road

Ocm (Original image size 820 × 260mm) I Ocm

Please note: To view this image digitally, calibrate this scale bar, on screen, for a correct scale representation and view the image at a comfortable arm's length