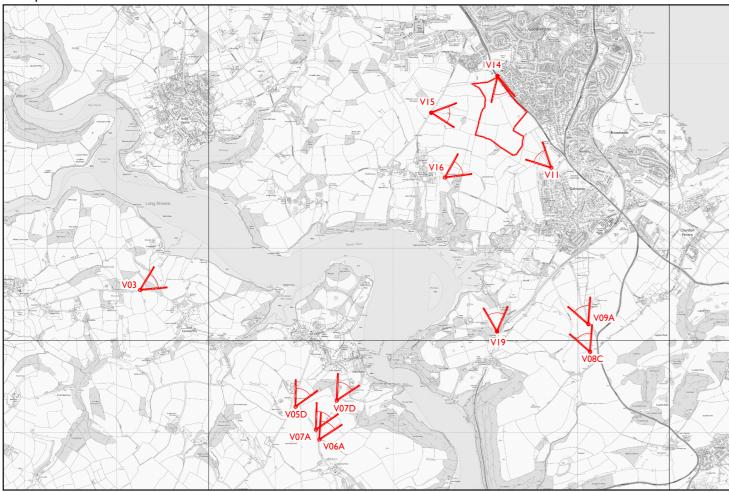

## Viewpoint Location Plan



## Individual View Location Plan



View Number 15
Visualisation Type 4

AVR Level 3

**Location** From a gateway on Waddeton Road **Coordinates** 287415.83, 57476.306 (to EPSG 27700)

**Bearing of View** 96.7175 **Distance to centre Site** 661.438

**View Level** 67.646 AOD, 1.65m above ground levels

Camera Canon EOS 5D MK III, FFS

Frame Type Composite
Projection Planar

Lens Focal Length Sigma 50mm

Horizontal FOV 53.5° Vertical FOV 18°

Time and Date of Photo 16.10 27/10/2019

Weather Overcast

## Notes:

• This view should be viewed at a comfortable arms length.

## View Verification



View Verification



NPA Visuals
Nicholas Pearson Associates

Project No 10874 Client Abacus Projects and Deeley Freed Estates Ltd.

Date Jan-20 Project Inglewood, Paignton

ate jan-20 Project ingle