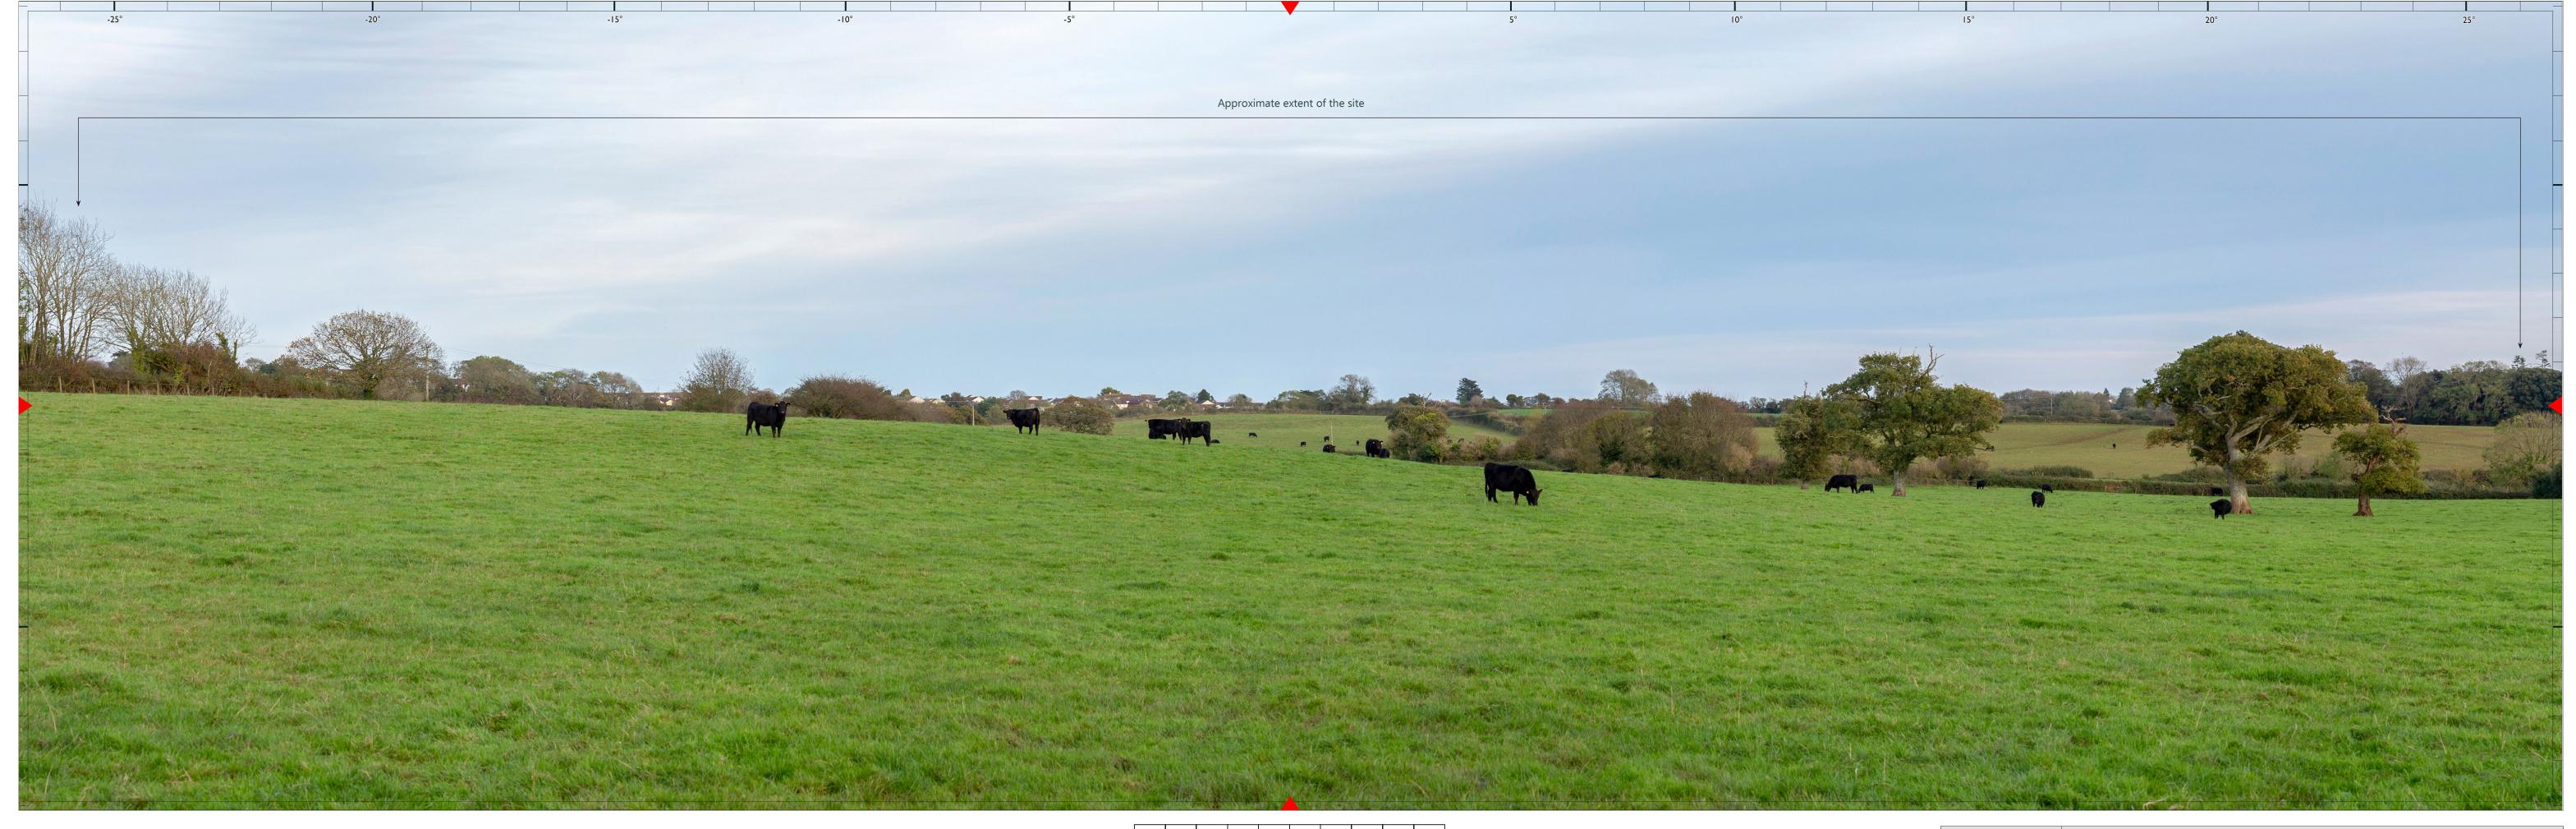

ect No 10874 Client Abacus Projects and Deeley Freed Estates Ltd.

Planning Figure View 15 Existing - From a gateway on Waddeton Road

Figure No 32

NPA Visuals
Nicholas Pearson Associates

Ocm (Original image size 820 × 260mm) 10cm

Please note: To view this image digitally, calibrate this scale bar, on screen, for a correct scale representation and view the image at a comfortable arm's length

Visualisation Type 4 Project No 10874 Clie
Image Enlargement 150% (Binocular) Date Jan-20 Pro
Page Size Al width Issue Status Planning Figu