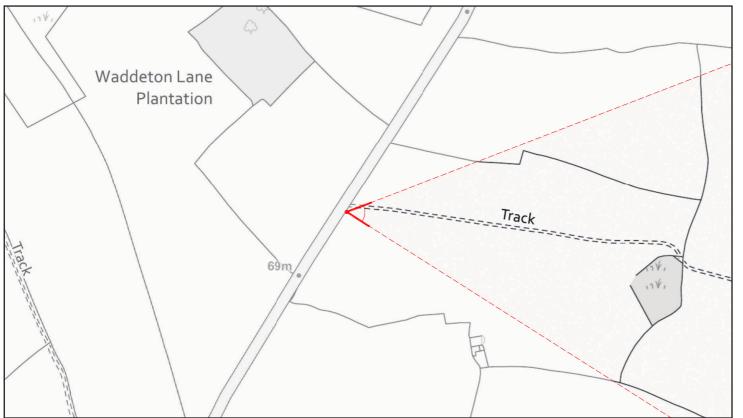

## Individual View Location Plan

View Number 15
Visualisation Type 4

AVR Level 3

**Location** From a gateway on Waddeton Road **Coordinates** 287415.83, 57476.306 (to EPSG 27700)

**Bearing of View** 96.7175 **Distance to centre Site** 661.438

**View Level** 67.646 AOD, 1.65m above ground levels

Camera Canon EOS 5D MK III, FFS

Frame Type Composite
Projection Planar

Lens Focal Length Sigma 50mm

Horizontal FOV 53.5° Vertical FOV 18°

Time and Date of Photo 16.10 27/10/2019