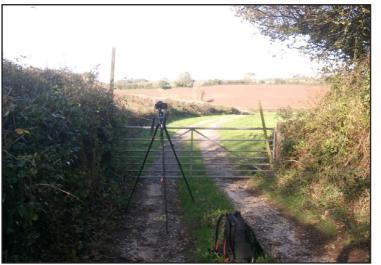

Viewpoint Location Plan

Individual View Location Plan

View Number | | Visualisation Type 4

AVR Level 3

**Location** From Galmpton Open Access Land at north western edge of Galmpton

**Coordinates** 288719.084, 56880.357 (to EPSG 27700)

**Bearing of View** 315.084 **Distance to centre Site** 855.288

**View Level** 63.414 AOD, 1.65m above ground levels

Camera Canon EOS 5D MK III, FFS

Frame Type Composite
Projection Planar

Lens Focal Length Sigma 50mm

Horizontal FOV 53.5° Vertical FOV 18°

Time and Date of Photo 10.09 27/10/2019

Weather Clear & Sunny

## Notes:

• This view should be viewed at a comfortable arms length.

View Verification

View Verification

Figure No 21

NPA Visuals
Nicholas Pearson Associates

Project No 10874 Client Abacus Projects and Deeley Freed Estates Ltd.