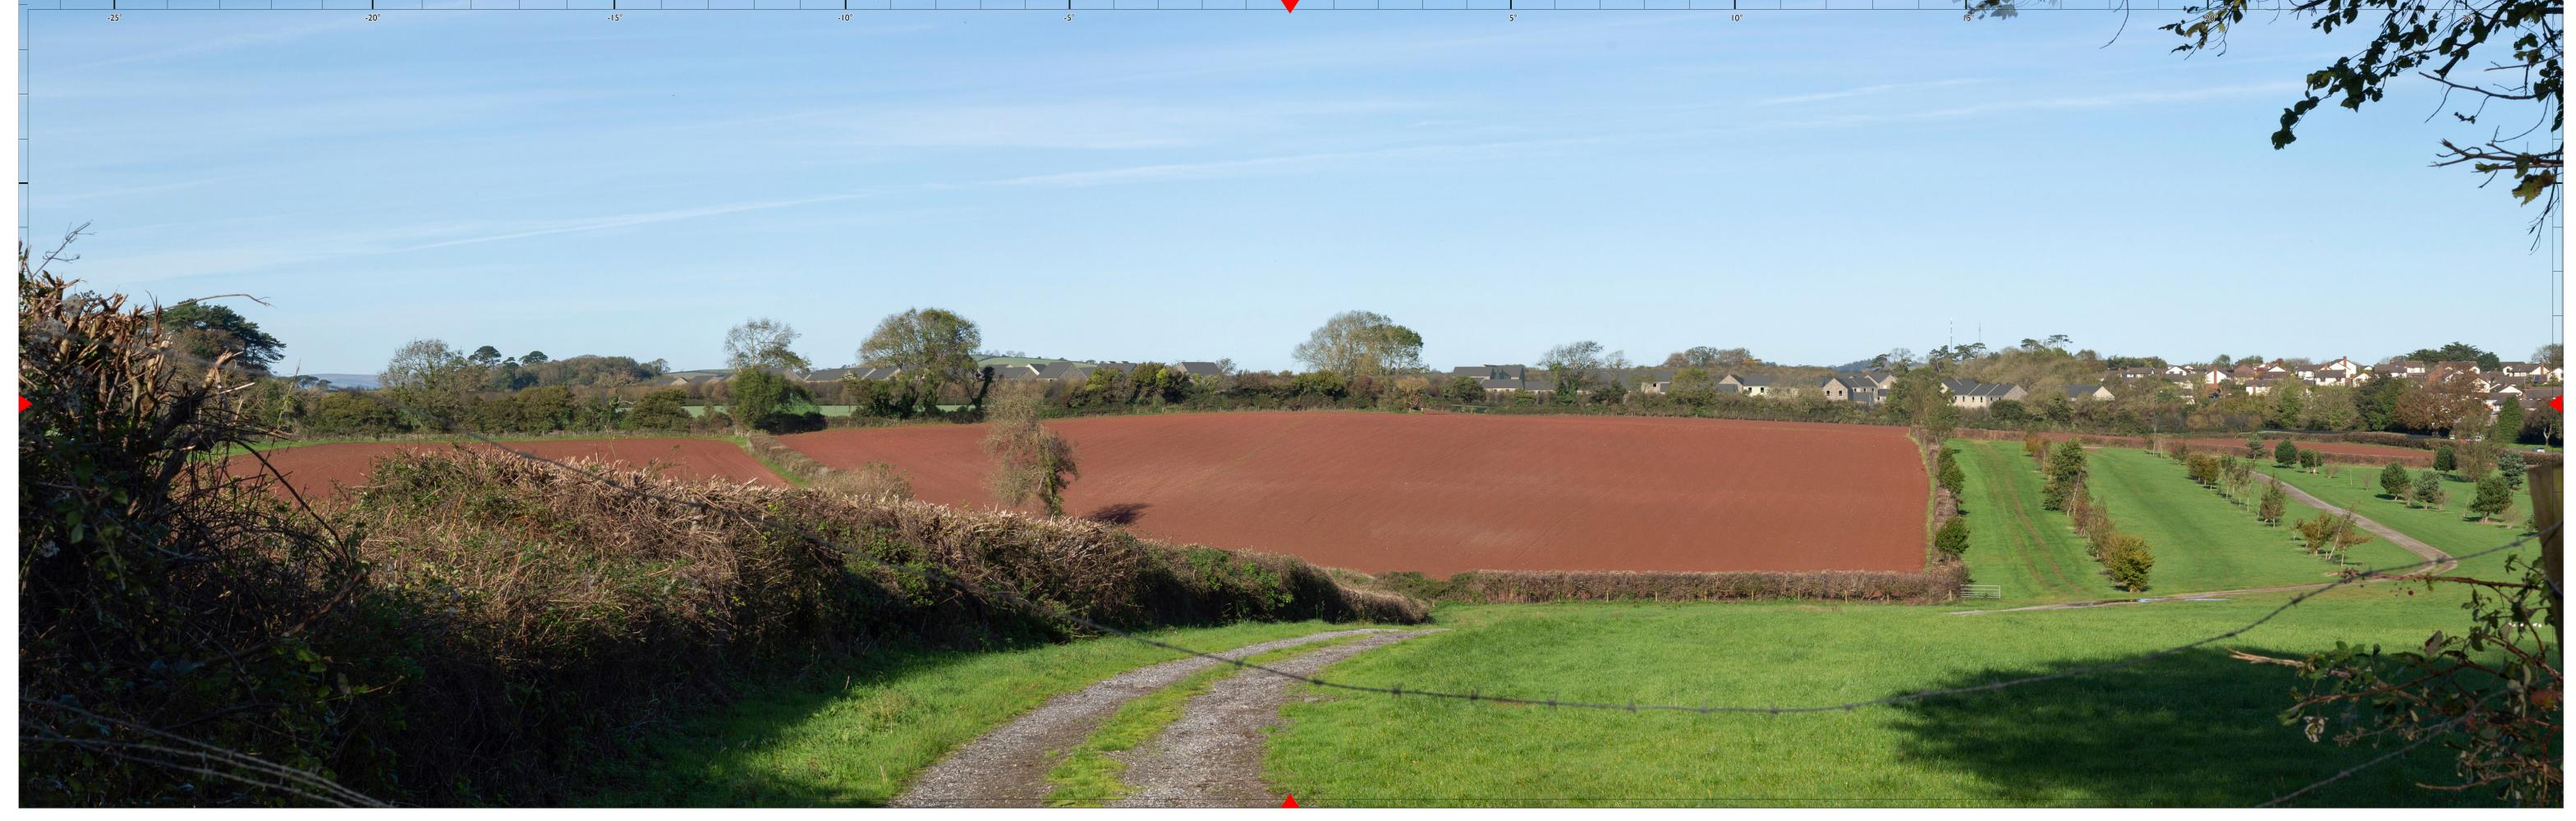

Visualisation Type 4 Project No 10874 Client Abacus Projects and Deeley Freed Estates Ltd. Figure No 24

Image Enlargement 150% (Binocular) Date Jan-20 Project Inglewood, Paignton

Page Size Al width Issue Status Planning Figure View II Proposed Year I - From Galmpton Open Access Land at north western edge of Galmpton

Ocm (Original image size 820 x 260mm) I 0cm

Please note: To view this image digitally, calibrate this scale bar, on screen, for a correct scale representation and view the image at a comfortable arm's length