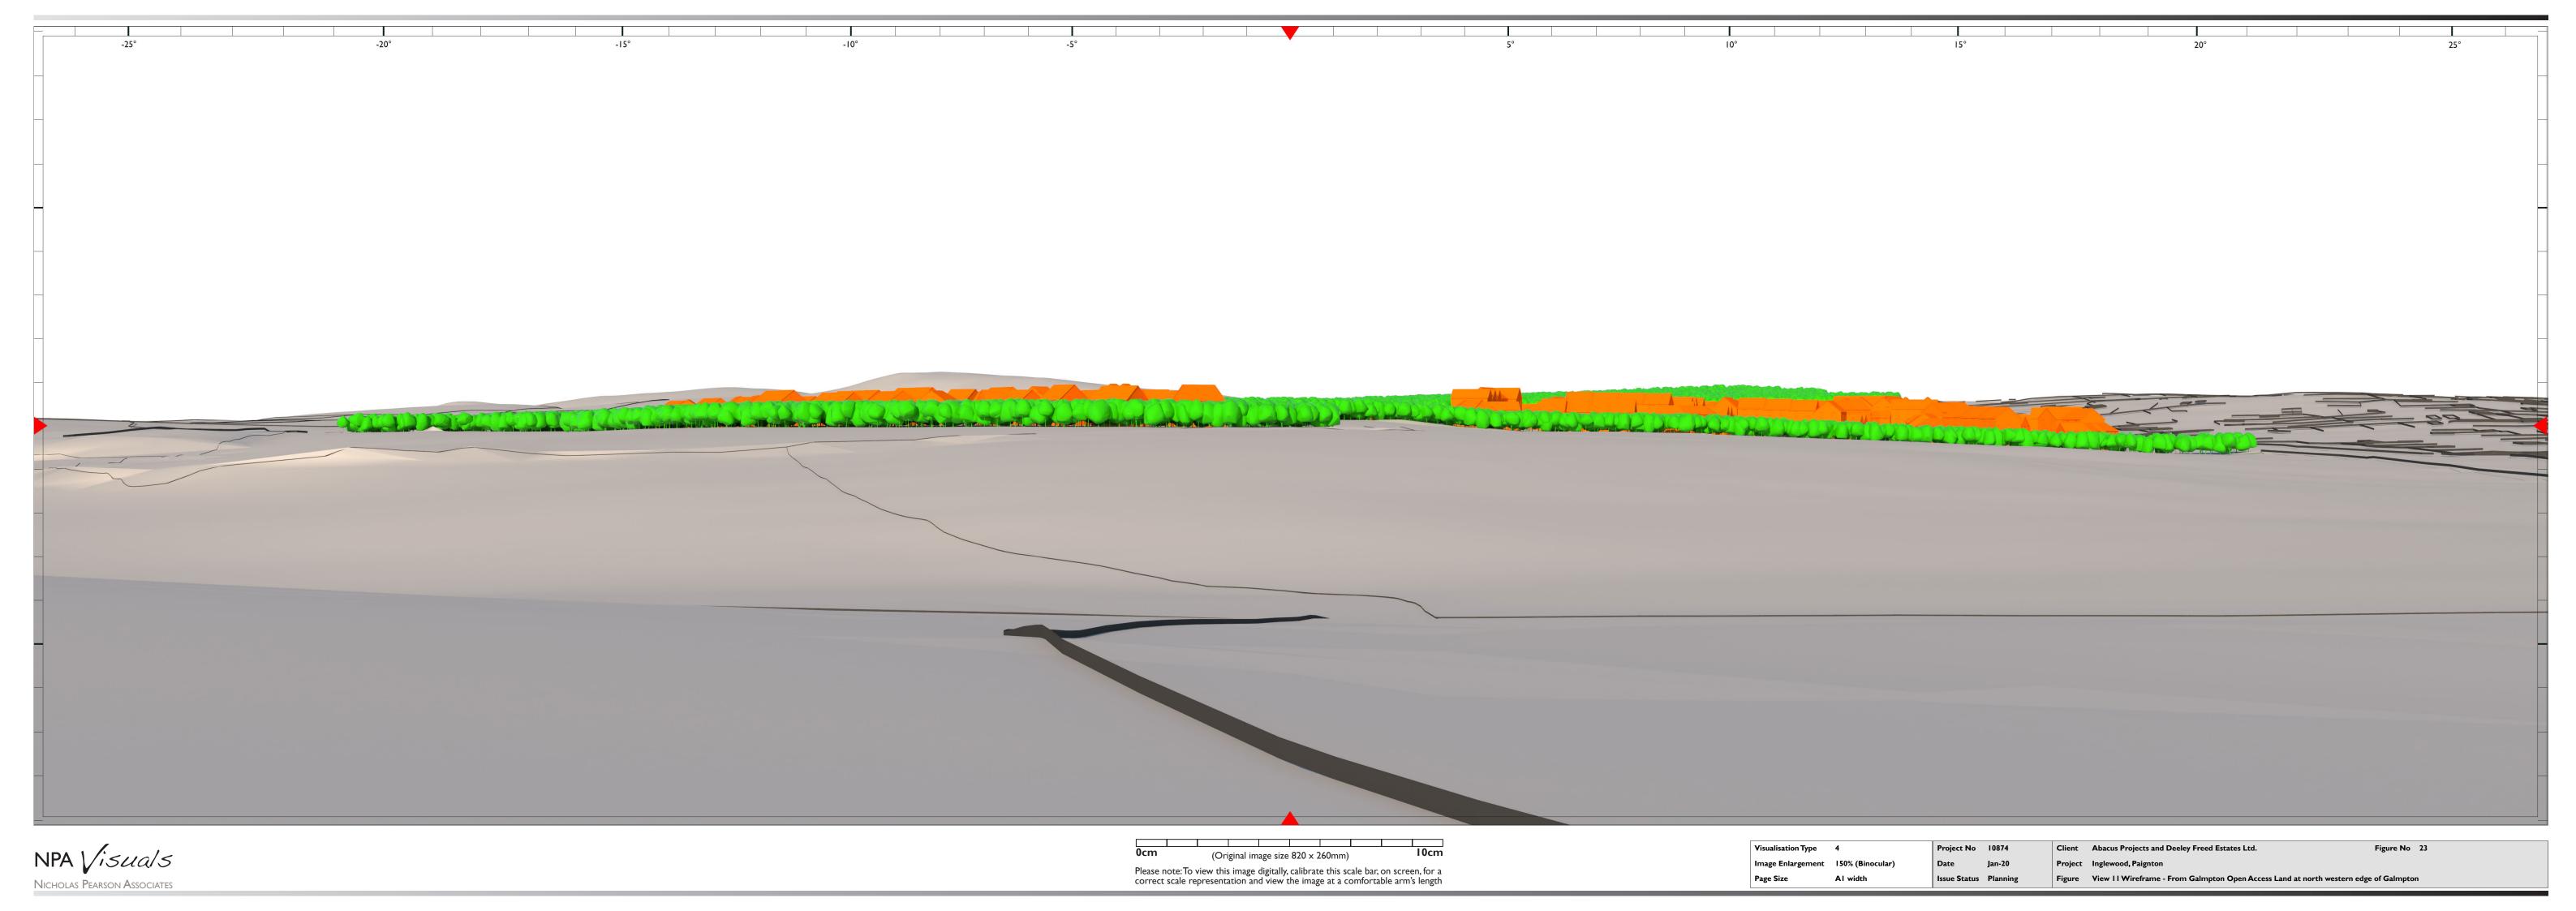

## Notes:

• This view should be viewed at a comfortable arms length.

View Verification

View Verification

Figure No 21

NPA Visuals
Nicholas Pearson Associates

Project No 10874 Client Abacus Projects and Deeley Freed Estates Ltd.

Date Jan-20 Project Inglewood, Paignton

Issue Status Planning Figure View II Data Sheet - From Galmpton Open Access Land at north western edge of Galmpton

Ocm (Original image size 820 x 260mm) I 0cm

Please note: To view this image digitally, calibrate this scale bar, on screen, for a correct scale representation and view the image at a comfortable arm's length