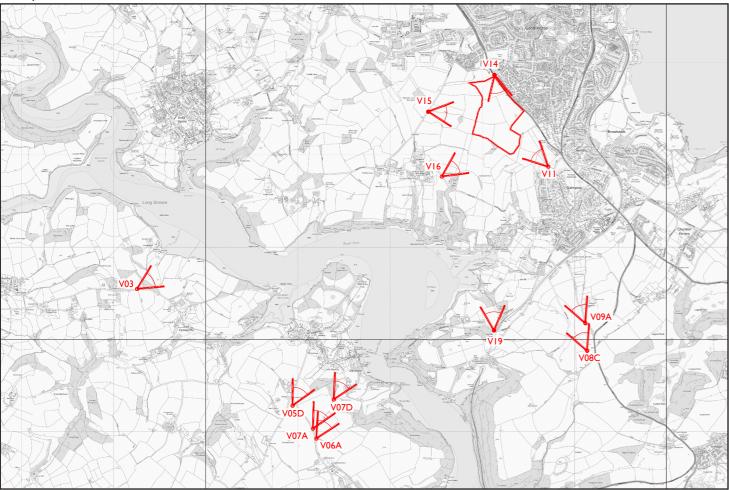

Viewpoint Location Plan

Individual View Location Plan

View Number | | Visualisation Type 4

AVR Level 3

**Location** From Galmpton Open Access Land at north western edge of Galmpton

**Coordinates** 288719.084, 56880.357 (to EPSG 27700)

**Bearing of View** 315.084 **Distance to centre Site** 855.288

**View Level** 63.414 AOD, 1.65m above ground levels

Camera Canon EOS 5D MK III, FFS

Frame Type Composite
Projection Planar

Lens Focal Length Sigma 50mm

Horizontal FOV 53.5° Vertical FOV 18°

Time and Date of Photo 10.09 27/10/2019

Weather Clear & Sunny

## Notes:

• This view should be viewed at a comfortable arms length.

View Verification

View Verification

Figure No 21

NPA Visuals
Nicholas Pearson Associates

Project No 10874 Client Abacus Projects and Deeley Freed Estates Ltd.