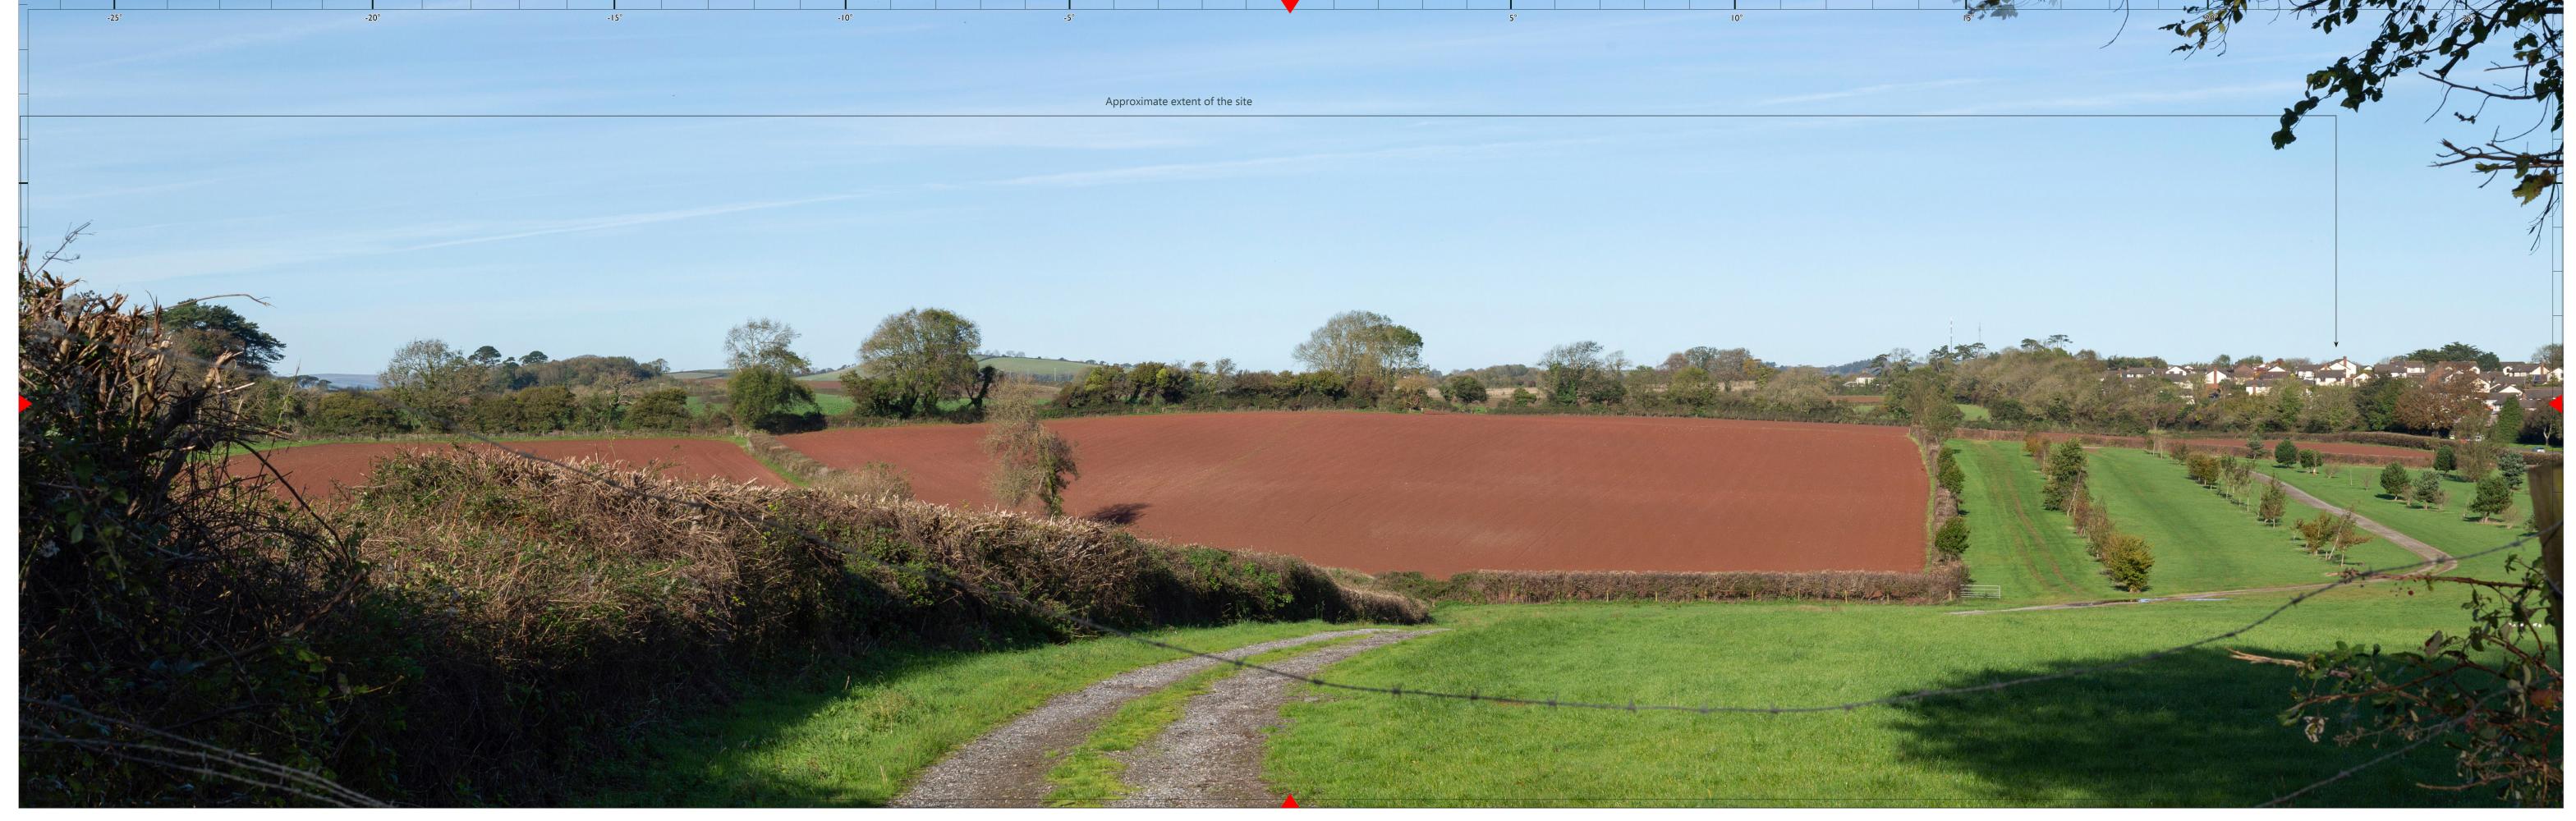

Client Abacus Projects and Deeley Freed Estates Ltd. Figure No 22

Jan-20 Project Inglewood, Paignton

Status Planning Figure View I I Existing - From Galmpton Open Access Land at north western edge of Galmpton

Ocm (Original image size 820 × 260mm) I Ocm

Please note: To view this image digitally, calibrate this scale bar, on screen, for a correct scale representation and view the image at a comfortable arm's length