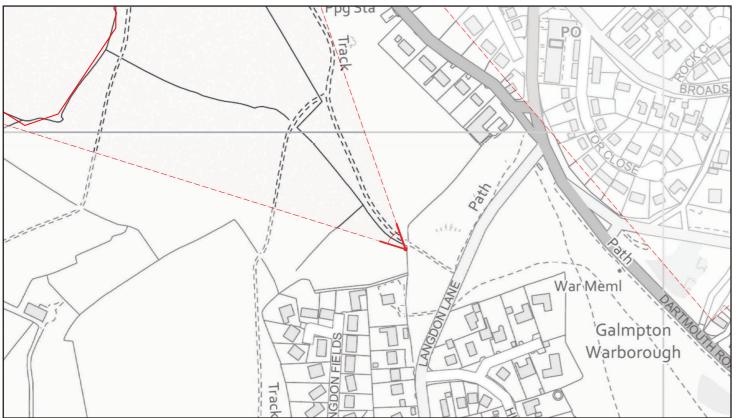

Viewpoint Location Plan

Individual View Location Plan

View Number | | Visualisation Type 4

AVR Level 3

**Location** From Galmpton Open Access Land at north western edge of Galmpton

**Coordinates** 288719.084, 56880.357 (to EPSG 27700)

**Bearing of View** 315.084 **Distance to centre Site** 855.288

**View Level** 63.414 AOD, 1.65m above ground levels

Camera Canon EOS 5D MK III, FFS

Frame Type Composite
Projection Planar

Lens Focal Length Sigma 50mm

Horizontal FOV 53.5° Vertical FOV 18°

Time and Date of Photo 10.09 27/10/2019

Weather Clear & Sunny

## Notes:

• This view should be viewed at a comfortable arms length.

View Verification

View Verification

Figure No 21

NPA Visuals
Nicholas Pearson Associates

Project No 10874 Client Abacus Projects and Deeley Freed Estates Ltd.