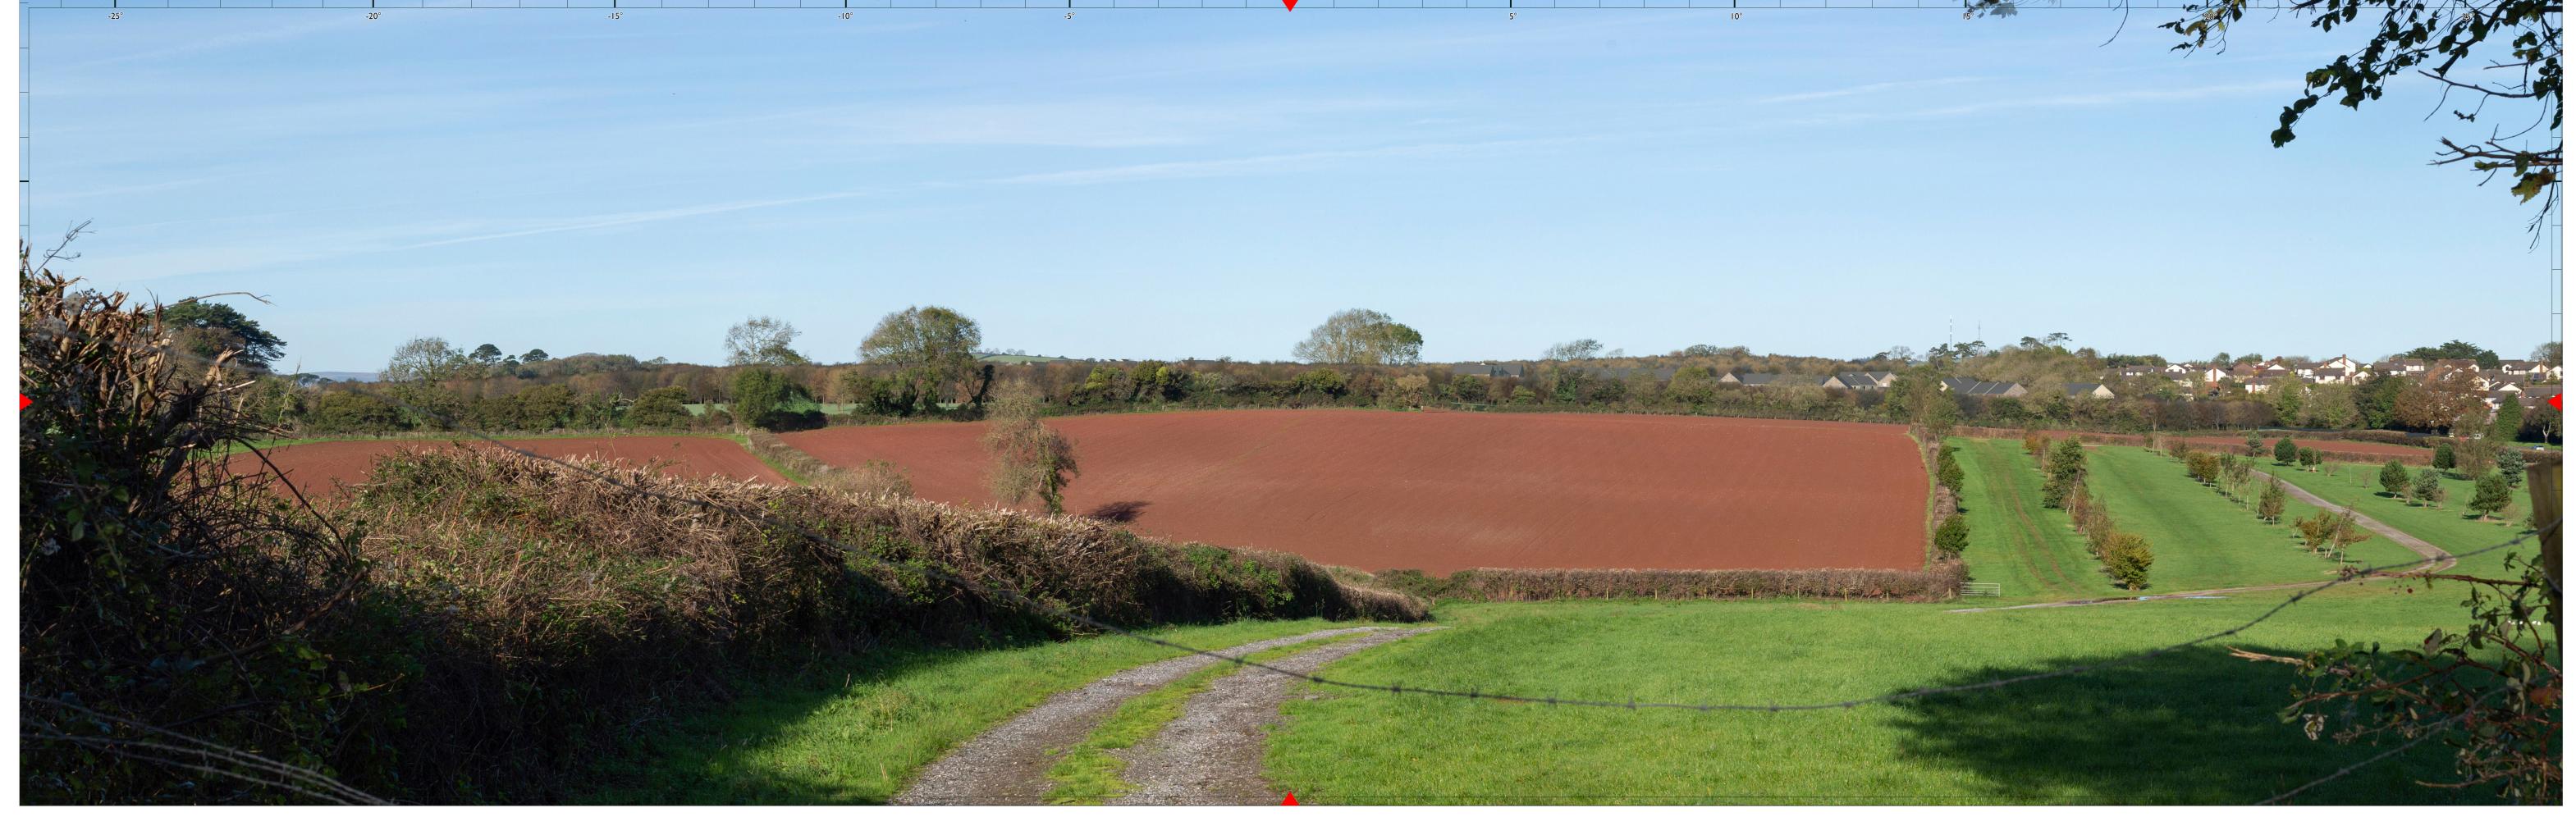

Visualisation Type 4 Project No 10874 Client Abacus Projects and Deeley Freed Estates Ltd. Figure No 25

Image Enlargement 150% (Binocular) Date Jan-20 Project Inglewood, Paignton

Page Size Al width Issue Status Planning Figure View II Proposed Year 10 - From Galmpton Open Access Land at north western edge of Galmpton