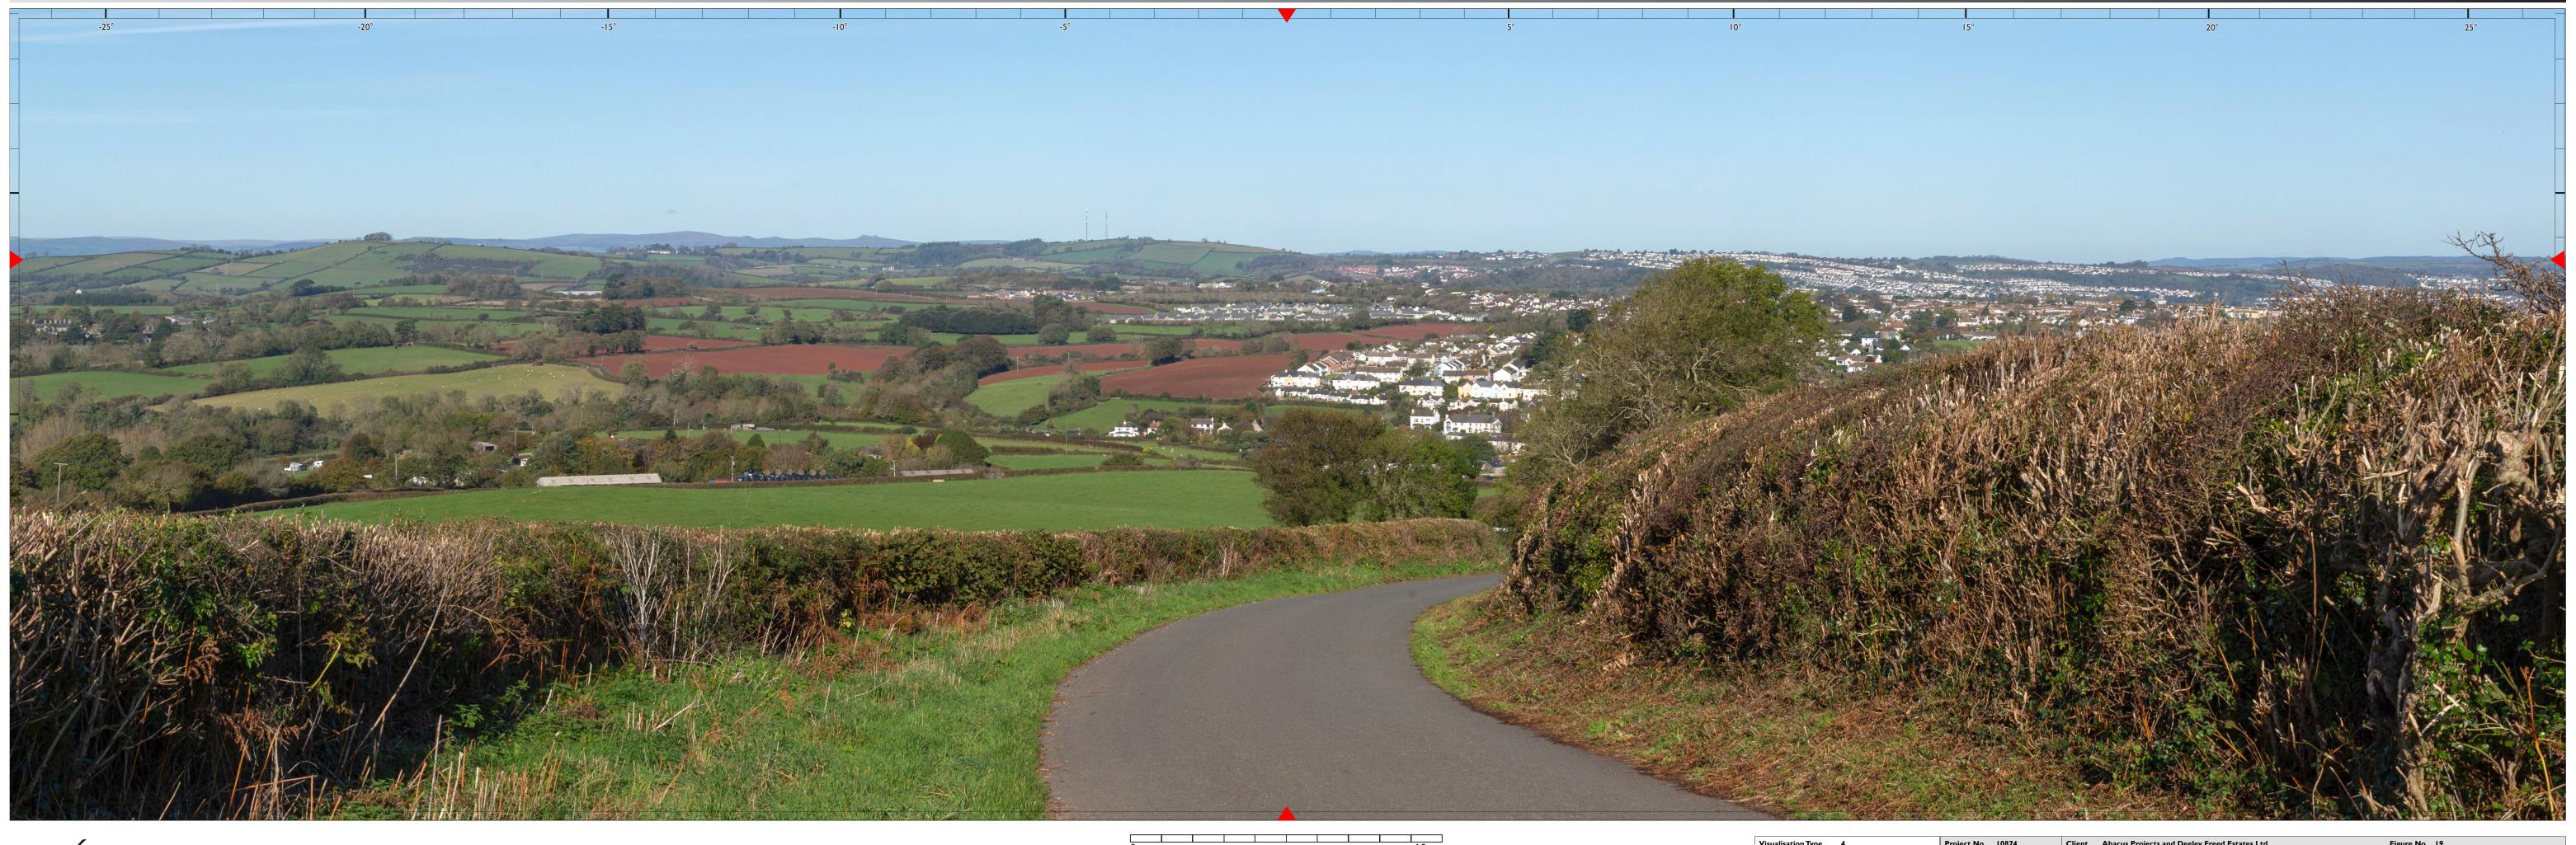

| Visualisation Type | 4                | Project No   | 10874    | Client  | Abacus Projects and Deeley Freed Estates Ltd.                             | Figure No 19  |
|--------------------|------------------|--------------|----------|---------|---------------------------------------------------------------------------|---------------|
| Image Enlargement  | 150% (Binocular) | Date         | Jan-20   | Project | Inglewood, Paignton                                                       |               |
| Page Size          | AI width         | Issue Status | Planning | Figure  | View 9A Proposed Year I - From road between A379 and steam railway bridge | near Galmpton |