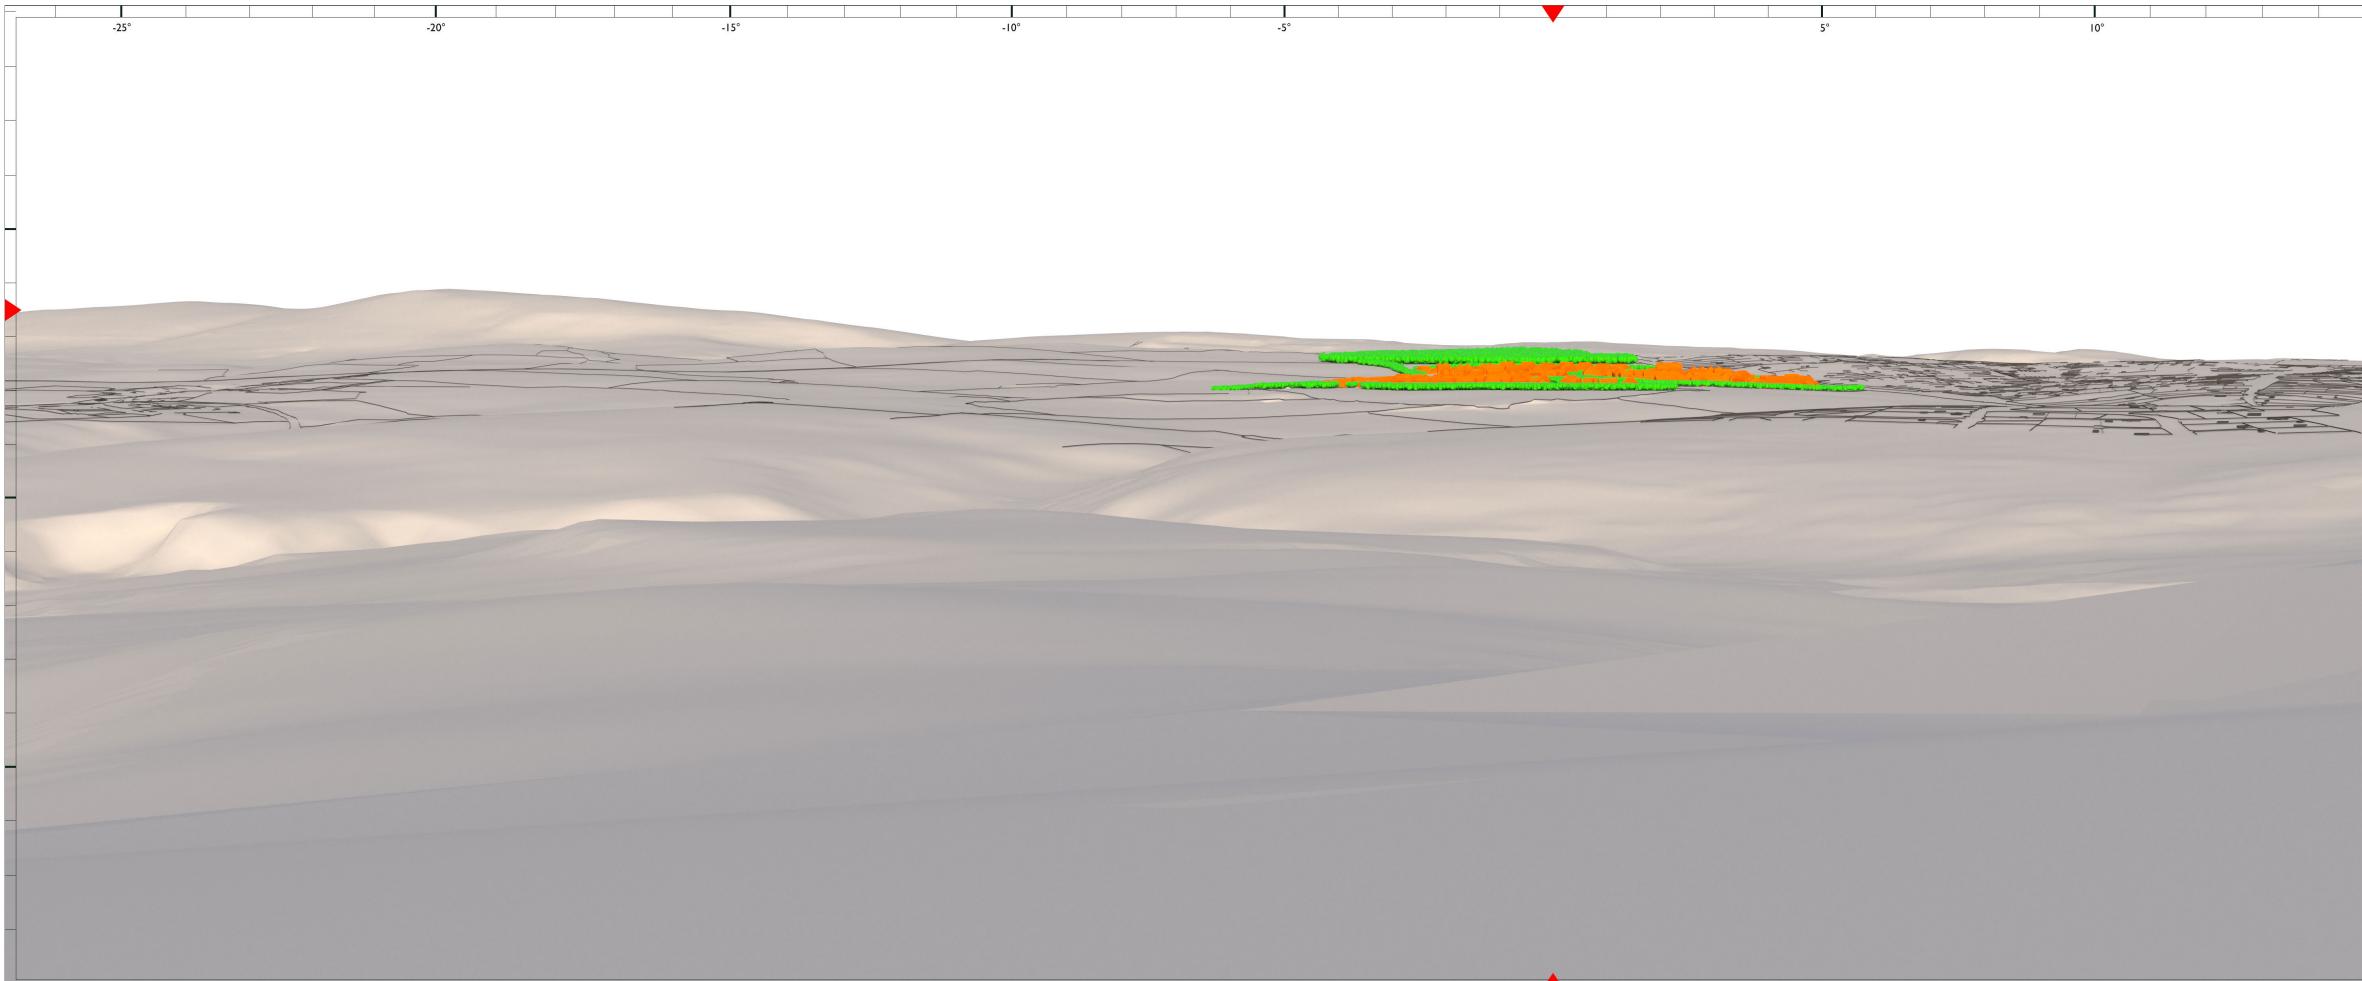

NPA Visuals Nicholas Pearson Associates

| -5° | 5° | 10° | <br> 5° | 20° | 25° |
|-----|----|-----|---------|-----|-----|
|     |    |     |         |     |     |
|     |    |     |         |     |     |
|     |    |     |         |     |     |
|     |    |     |         |     |     |
|     |    |     |         |     |     |
|     |    |     |         |     |     |
|     |    |     |         |     |     |
|     |    |     |         |     |     |
|     |    |     |         |     |     |
|     |    |     |         |     |     |
|     |    |     |         |     |     |
|     |    |     |         |     |     |
|     |    |     |         |     |     |
|     |    |     |         |     |     |
|     |    |     |         |     |     |
|     |    |     |         |     |     |

|     | <br>                    |        | <br>      |          |               |                   |              |          |         |                                                                          |              |
|-----|-------------------------|--------|-----------|----------|---------------|-------------------|--------------|----------|---------|--------------------------------------------------------------------------|--------------|
| 0cm | <br>Driginal image size | $^{2}$ | <br>l 0cm | Visualis | lisation Type | 4                 | Project No   | 10874    | Client  | Abacus Projects and Deeley Freed Estates Ltd.                            | Figure No 18 |
|     | his image digitally     | ,      |           | Image    | e Enlargement | l 50% (Binocular) | Date         | Jan-20   | Project | Inglewood, Paignton                                                      |              |
|     | ntation and view        |        |           | Page Si  | Size          | AI width          | Issue Status | Bianning | Figure  | View 9A Wireframe - From road between A379 and steam railway bridge near | r Galmpton   |