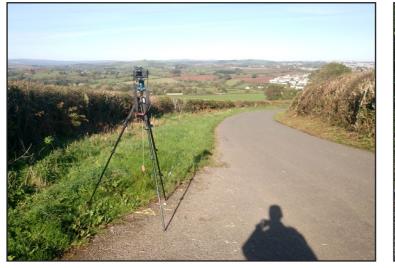

| NPA      | Visuals            |
|----------|--------------------|
| Nicholas | Pearson Associates |

| Visualisation Type                                                                                        | 4                                                 |
|-----------------------------------------------------------------------------------------------------------|---------------------------------------------------|
| AVR Level                                                                                                 | 3                                                 |
|                                                                                                           |                                                   |
| Location                                                                                                  | From road between A379 and steam                  |
| Coordinates                                                                                               | 289120.984, 55181.959 (to EPSG 2                  |
| Bearing of View                                                                                           | 338.111                                           |
| Distance to centre Site                                                                                   | 2492.28                                           |
| View Level                                                                                                | 114.943 AOD, 1.65m above ground                   |
|                                                                                                           |                                                   |
|                                                                                                           |                                                   |
| Camera                                                                                                    | Canon EOS 5D MK III, FFS                          |
| Camera<br>Frame Type                                                                                      | ,                                                 |
|                                                                                                           | Composite                                         |
| Frame Type                                                                                                | Composite<br>Planar                               |
| Frame Type<br>Projection                                                                                  | Composite<br>Planar<br>Sigma 50mm                 |
| Frame Type<br>Projection<br>Lens Focal Length                                                             | Composite<br>Planar<br>Sigma 50mm<br>53.5°        |
| Frame Type<br>Projection<br>Lens Focal Length<br>Horizontal FOV                                           | Composite<br>Planar<br>Sigma 50mm<br>53.5°        |
| Frame Type<br>Projection<br>Lens Focal Length<br>Horizontal FOV                                           | Composite<br>Planar<br>Sigma 50mm<br>53.5°<br>18° |
| Frame Type<br>Projection<br>Lens Focal Length<br>Horizontal FOV<br>Vertical FOV<br>Time and Date of Photo | Composite<br>Planar<br>Sigma 50mm<br>53.5°<br>18° |

View Number 9A

Notes:

• This view should be viewed at a comfortable arms length.