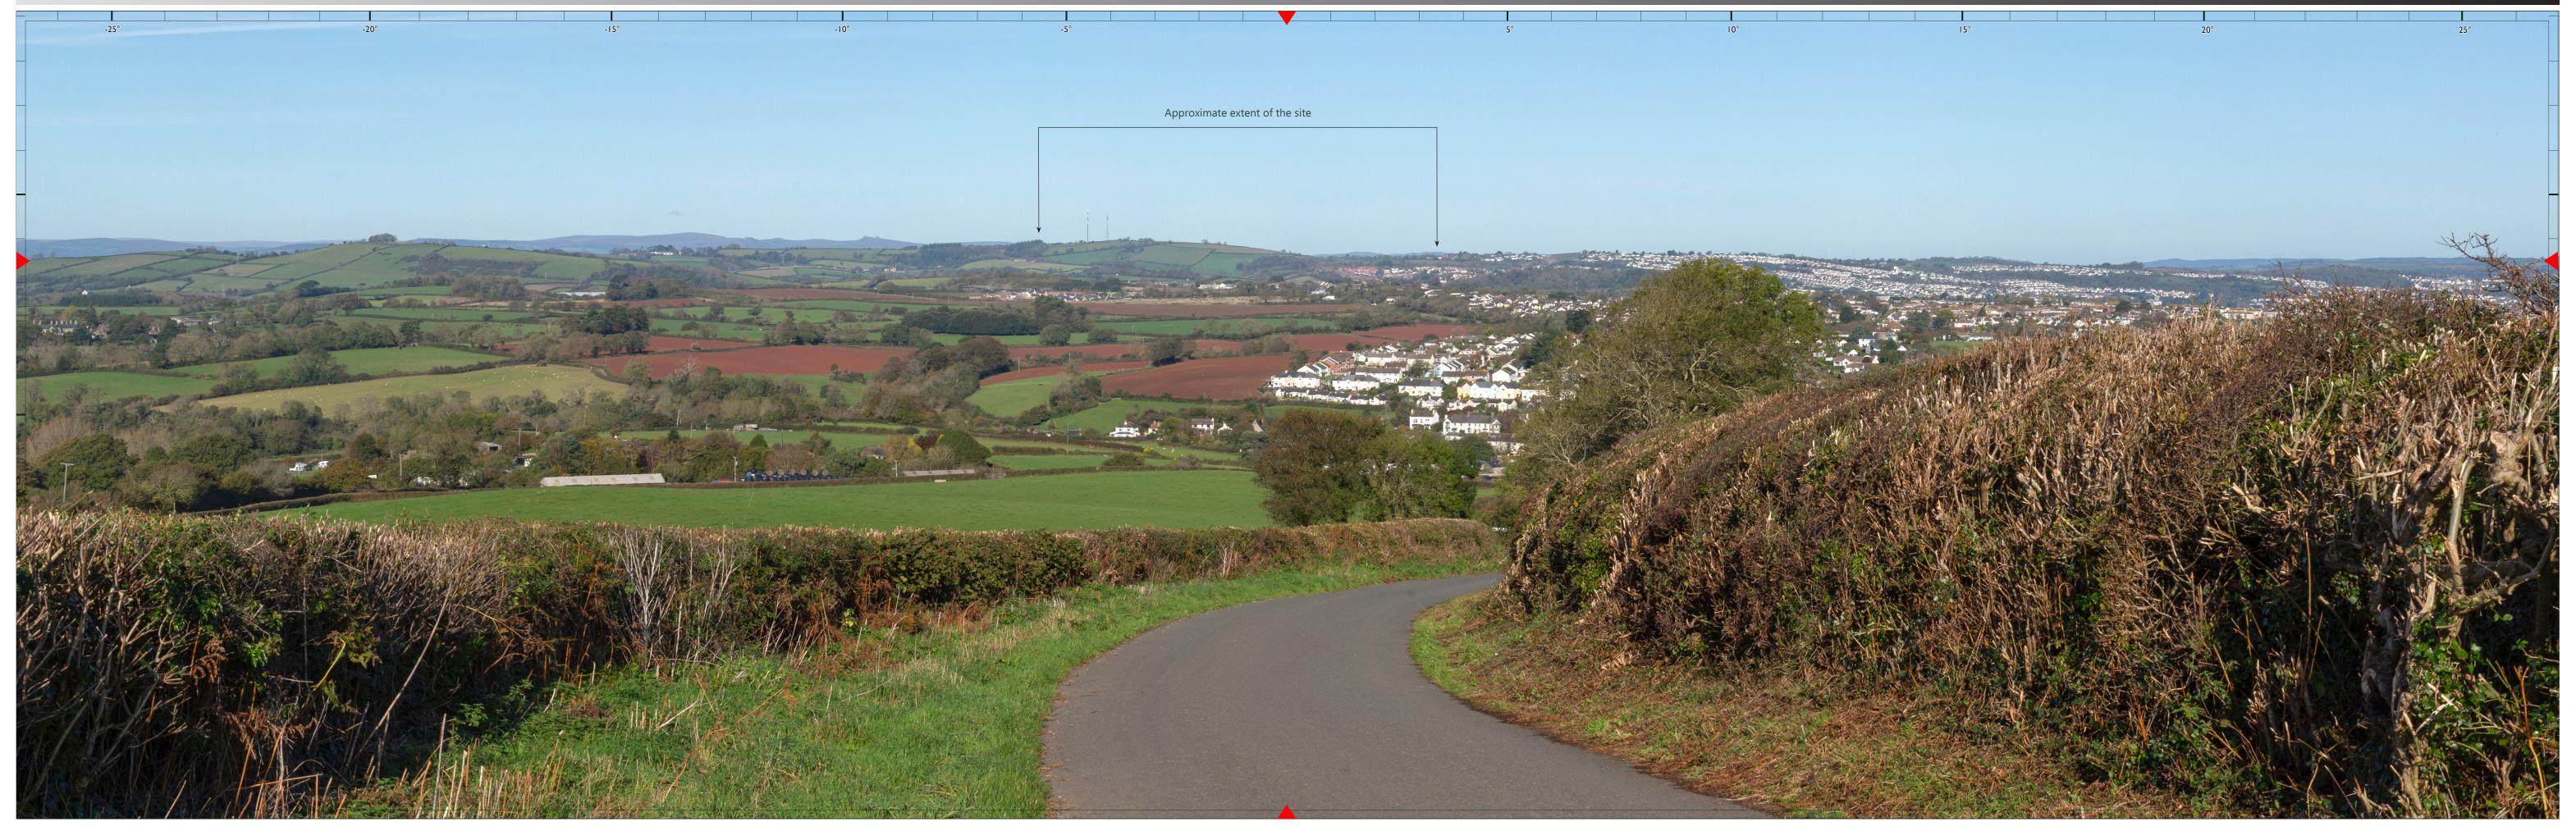

View Number 9A

Notes:

• This view should be viewed at a comfortable arms length.

## **View Verification**

| Project No   | 10874    | Client  | Abacus Projects and Deeley Freed Estates Ltd. |
|--------------|----------|---------|-----------------------------------------------|
| Date         | Jan-20   | Project | Inglewood, Paignton                           |
| Issue Status | Planning | Figure  | View 9A Data Sheet - From road between A379 a |
|              |          |         |                                               |

eam railway bridge near Galmpton 27700)

nd levels

**View Verification** 

Figure No 16

and steam railway bridge near Galmpton

NPA Visuals Nicholas Pearson Associates

| 0cm      | (Ori             | ginal im | age size    | 820 x 2     | 260mm)    |               | 10cm |
|----------|------------------|----------|-------------|-------------|-----------|---------------|------|
| Diagon n | <br>المعام وروان |          | ما: منعم ال | aa lib wa t | a +h:a aa | ~ ~ ~ ~ ~ ~ ~ |      |

Please note: To view this image digitally, calibrate this scale bar, on screen, for a correct scale representation and view the image at a comfortable arm's length

| oject No   | 10874    | Client  | Abacus Projects and Deeley Freed Estates Ltd.                              | Figure No | 17 |
|------------|----------|---------|----------------------------------------------------------------------------|-----------|----|
| ate        | Jan-20   | Project | Inglewood, Paignton                                                        |           |    |
| sue Status | Planning | Figure  | View 9A Existing - From road between A379 and steam railway bridge near Ga | Impton    |    |