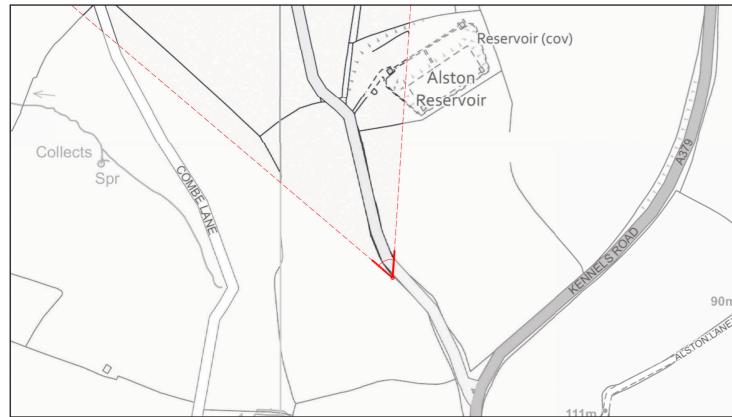

## **View Verification**

| Project No   | 10874    | Client  | Abacus Projects and Deeley Freed Estates Ltd. |
|--------------|----------|---------|-----------------------------------------------|
| Date         | Jan-20   | Project | Inglewood, Paignton                           |
| Issue Status | Planning | Figure  | View 9A Data Sheet - From road between A379 a |
|              |          |         |                                               |

eam railway bridge near Galmpton 27700)

nd levels

**View Verification** 

Figure No 16

and steam railway bridge near Galmpton

NPA Visuals Nicholas Pearson Associates

| 0cm      | (Ori             | ginal im | age size    | 820 x 2     | 260mm)    |               | 10cm |
|----------|------------------|----------|-------------|-------------|-----------|---------------|------|
| Diagon n | <br>المعام وروان |          | ما: منعم ال | aa lib wa t | a +h:a aa | ~ ~ ~ ~ ~ ~ ~ |      |