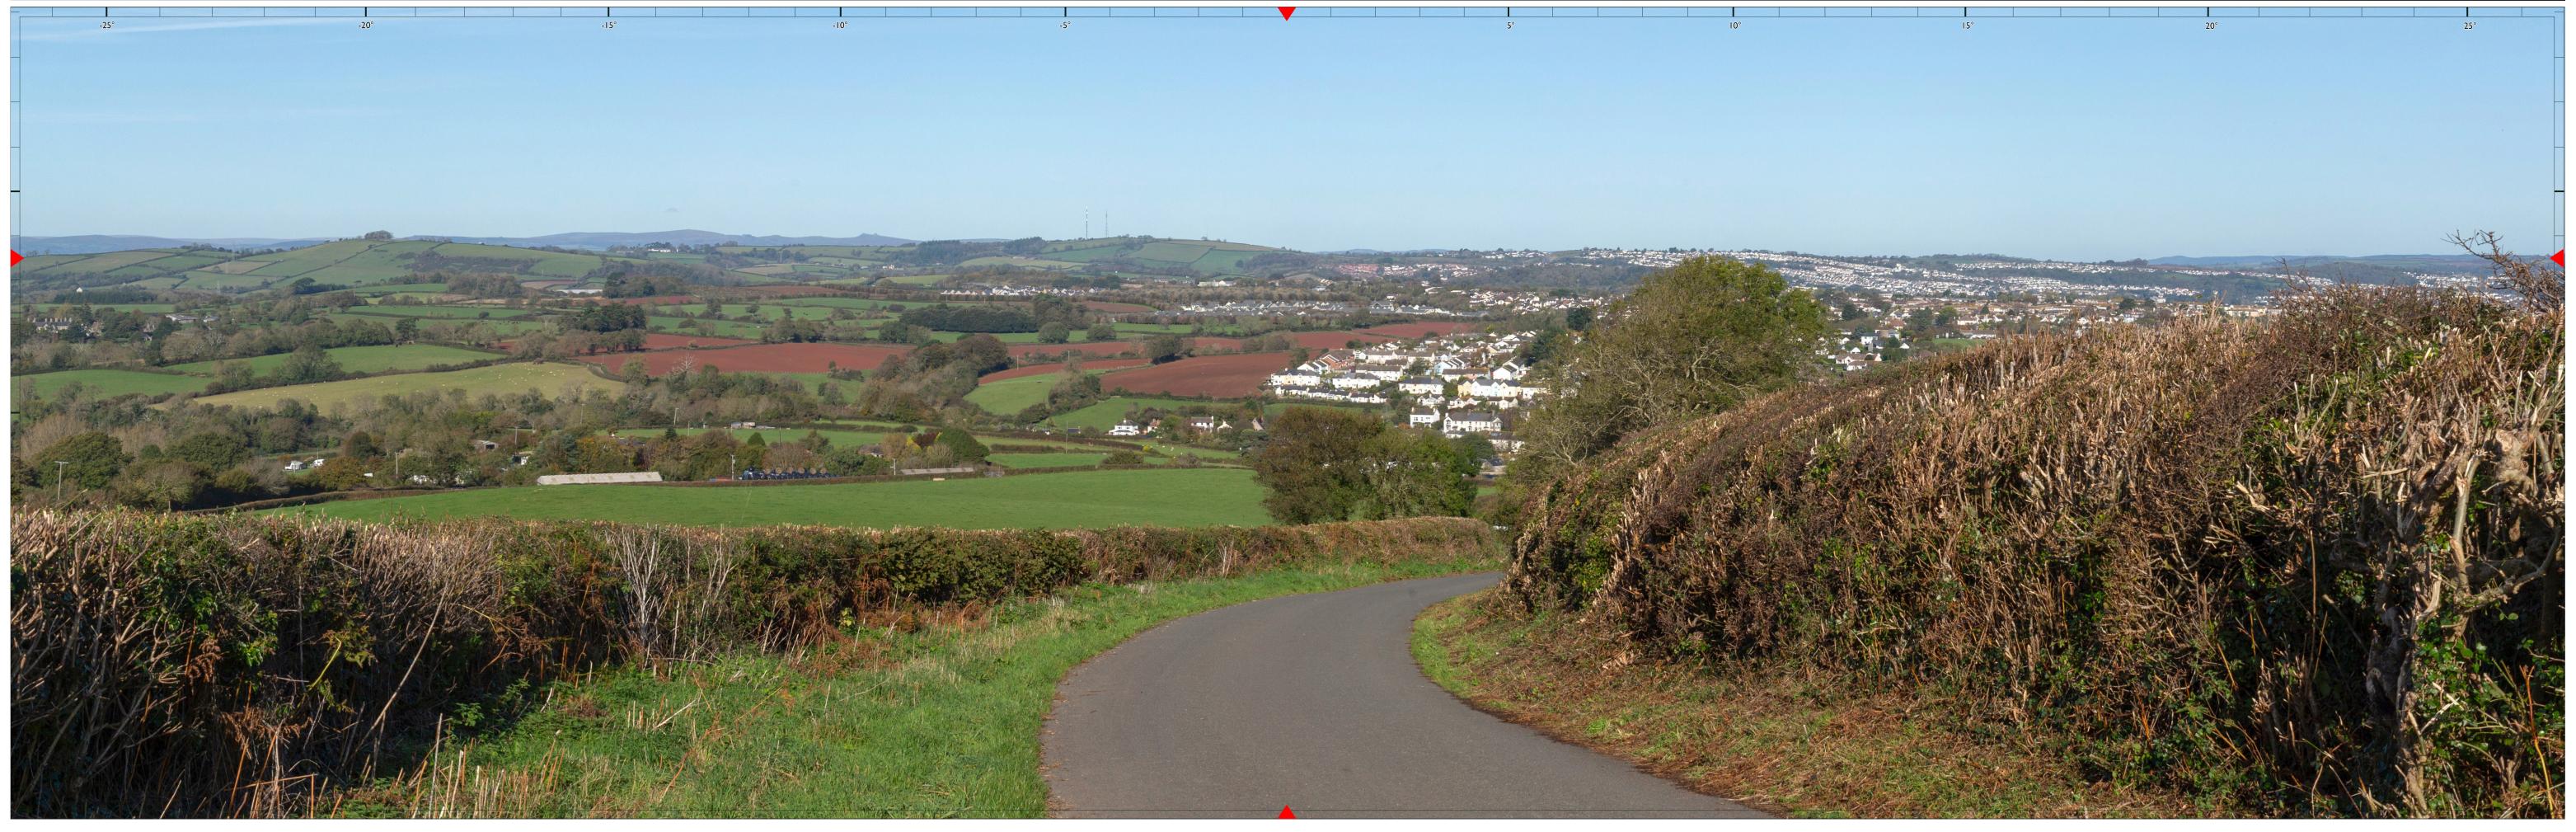

NPA Visuals Nicholas Pearson Associates

Please Note: These views include the White Rock development now under construction and the associated planting as it matures.

| 0cm                 | - | (Ori | ginal im | age size | 820 x 2 | .60mm) |  | 10cm |
|---------------------|---|------|----------|----------|---------|--------|--|------|
| Please n<br>correct |   |      |          |          |         |        |  |      |

| Visualisation Type | 4                | Project No   | 10874    | Client  | Abacus Projects and Deeley Freed Estates Ltd.                              | Figure No    | 20  |
|--------------------|------------------|--------------|----------|---------|----------------------------------------------------------------------------|--------------|-----|
| Image Enlargement  | 150% (Binocular) | Date         | Jan-20   | Project | Inglewood, Paignton                                                        |              |     |
| Page Size          | Al width         | Issue Status | Planning | Figure  | View 9A Proposed Year 10 - From road between A379 and steam railway bridge | e near Galmp | ton |