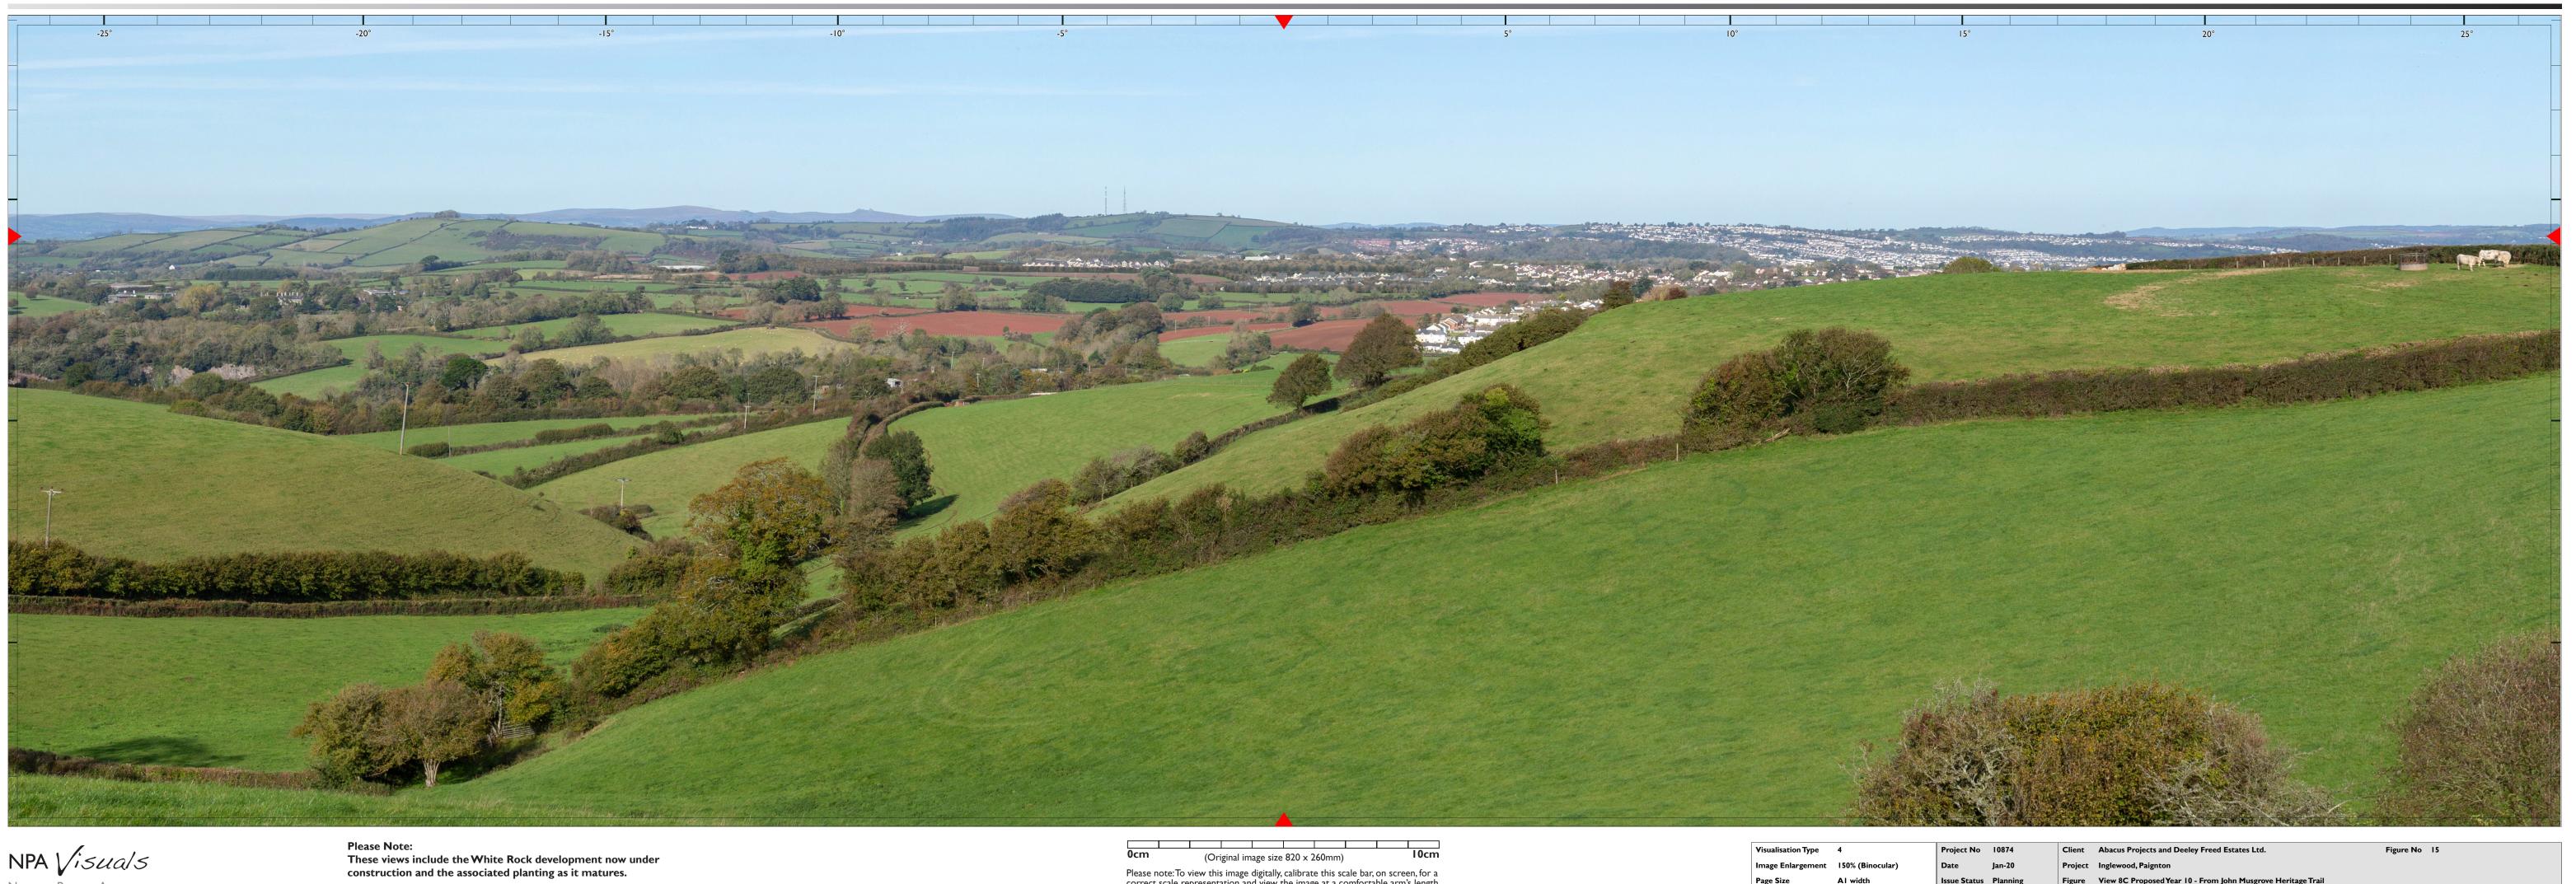

| ject No   | 10874    | Client  | Abacus Projects and Deeley Freed Estates Ltd.                | Figure No | 15 |
|-----------|----------|---------|--------------------------------------------------------------|-----------|----|
| te        | Jan-20   | Project | Inglewood, Paignton                                          |           |    |
| ue Status | Planning | Figure  | View 8C Proposed Year 10 - From John Musgrove Heritage Trail |           |    |