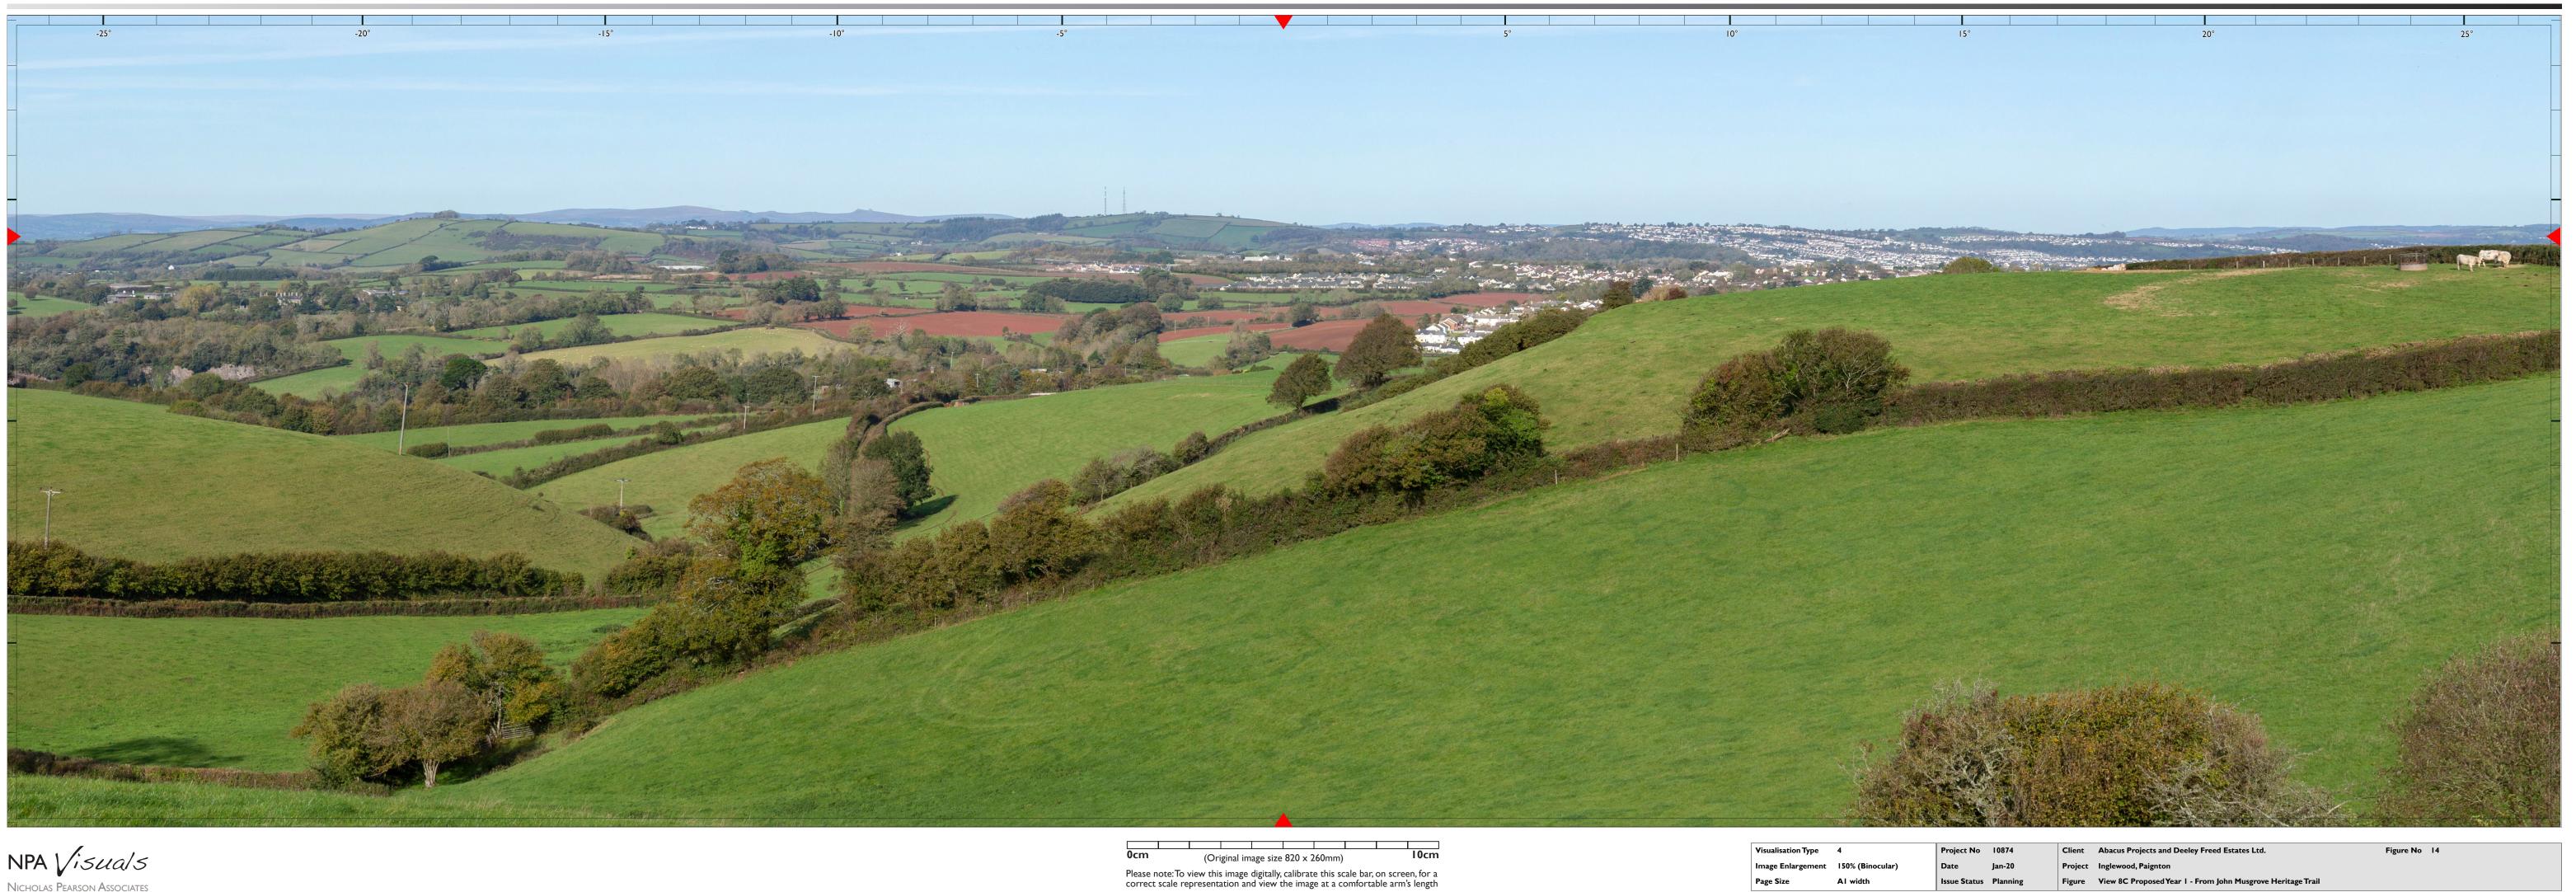

NPA Visuals Nicholas Pearson Associates

| oject No  | 10874    | Client  | Abacus Projects and Deeley Freed Estates Ltd.               | Figure No | 14 |
|-----------|----------|---------|-------------------------------------------------------------|-----------|----|
| te        | Jan-20   | Project | Inglewood, Paignton                                         |           |    |
| ue Status | Planning | Figure  | View 8C Proposed Year I - From John Musgrove Heritage Trail |           |    |

Page Size

Al width

Please note: To view this image digitally, calibrate this scale bar, on screen, for a correct scale representation and view the image at a comfortable arm's length

Image Enlargement 150% (Binocular) Page Size Al width