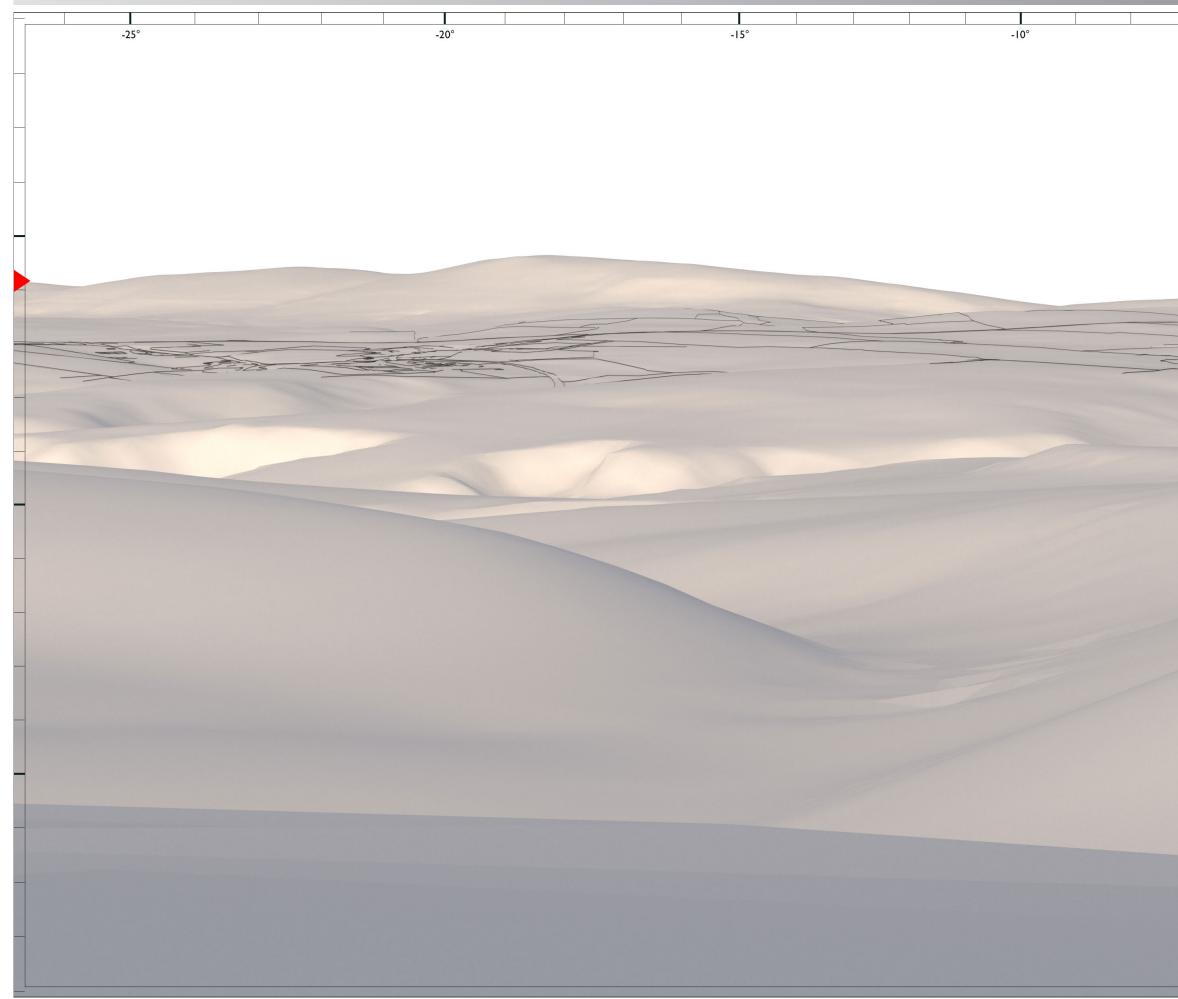

| Visualisation Type | 4                | Project No   | 10874    | Client  | Abacus Projects and Deeley Freed Estates Ltd.         | Figure No | 13 |
|--------------------|------------------|--------------|----------|---------|-------------------------------------------------------|-----------|----|
| Image Enlargement  | 150% (Binocular) | Date         | Jan-20   | Project | Inglewood, Paignton                                   |           |    |
| Page Size          | Al width         | Issue Status | Planning | Figure  | View 8C Wireframe - From John Musgrove Heritage Trail |           |    |