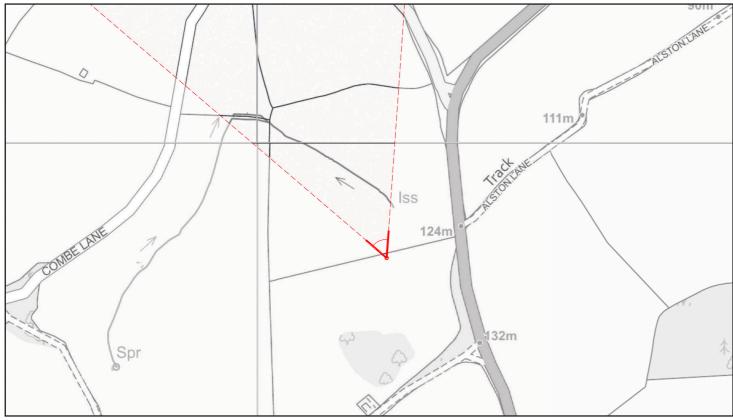

## Individual View Location Plan

NPA Visuals

Nicholas Pearson Associates

| <b>Visualisation Type</b> | 4                                 |
|---------------------------|-----------------------------------|
| AVR Level                 | 3                                 |
|                           |                                   |
| Location                  | From John Musgrove Heritage Trail |
| Coordinates               | 289139.649, 54882.663 (to EPSG 27 |
| Bearing of View           | 338.352                           |
| Distance to centre Site   | 2773.97                           |
| View Level                | 119.029 AOD, 1.65m above ground   |
|                           |                                   |
| Camera                    | Canon EOS 5D MK III, FFS          |
| Frame Type                | Composite                         |
| Projection                | Planar                            |
| Lens Focal Length         | Sigma 50mm                        |
| Horizontal FOV            | 53.5°                             |
| Vertical FOV              | 18°                               |
|                           |                                   |
| Time and Date of Photo    | 10.59 27/10/2019                  |
| Weather                   | Clear & Sunny                     |
|                           |                                   |

View Number 8C

Notes:

• This view should be viewed at a comfortable arms length.

## **View Verification**

| Project No   | 10874    | Client  | Abacus Projects and Deeley Freed Estates Ltd.  |
|--------------|----------|---------|------------------------------------------------|
| Date         | Jan-20   | Project | Inglewood, Paignton                            |
| Issue Status | Planning | Figure  | View 8C Data Sheet - From John Musgrove Herita |
|              |          |         |                                                |