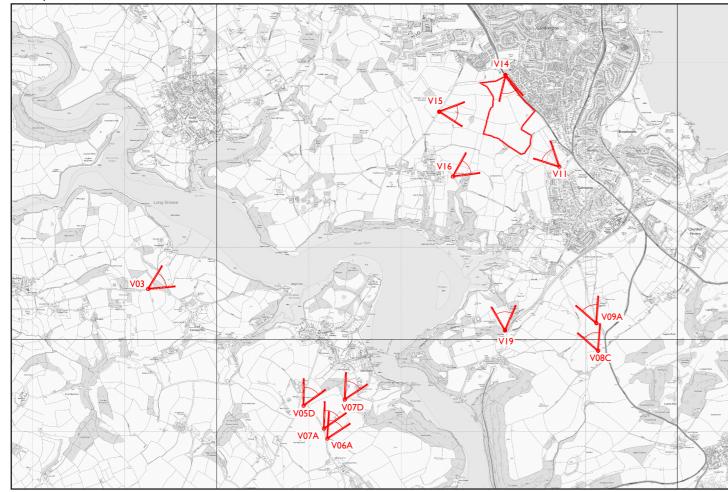

## Viewpoint Location Plan



## Individual View Location Plan



NPA Visuals

Nicholas Pearson Associates

| <b>Visualisation Type</b> | 4                                 |
|---------------------------|-----------------------------------|
| AVR Level                 | 3                                 |
|                           |                                   |
| Location                  | From John Musgrove Heritage Trail |
| Coordinates               | 289139.649, 54882.663 (to EPSG 27 |
| Bearing of View           | 338.352                           |
| Distance to centre Site   | 2773.97                           |
| View Level                | 119.029 AOD, 1.65m above ground   |
|                           |                                   |
| Camera                    | Canon EOS 5D MK III, FFS