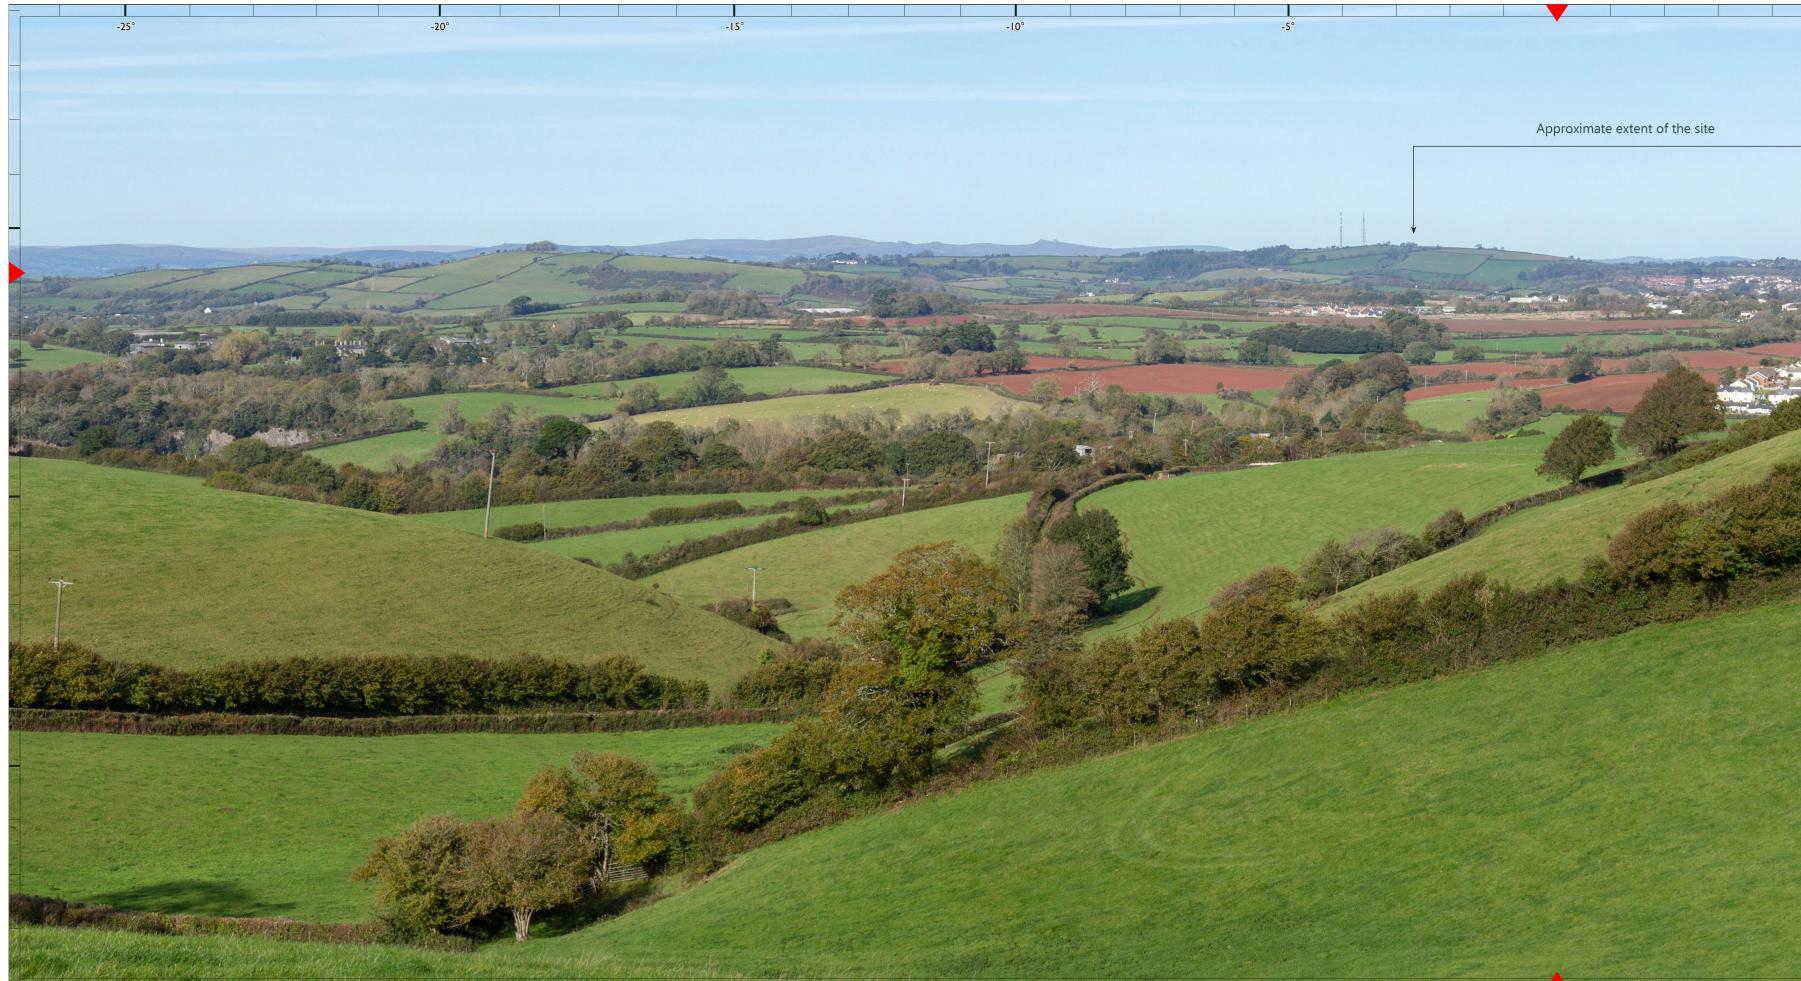

## Individual View Location Plan

NPA Visuals

Nicholas Pearson Associates

| <b>Visualisation Type</b> | 4                                 |
|---------------------------|-----------------------------------|
| AVR Level                 | 3                                 |
|                           |                                   |
| Location                  | From John Musgrove Heritage Trail |
| Coordinates               | 289139.649, 54882.663 (to EPSG 27 |
| Bearing of View           | 338.352                           |
| Distance to centre Site   | 2773.97                           |
| View Level                | 119.029 AOD, 1.65m above ground   |
|                           |                                   |
| Camera                    | Canon EOS 5D MK III, FFS          |
| Frame Type                | Composite                         |
| Projection                | Planar                            |
| Lens Focal Length         | Sigma 50mm                        |
| Horizontal FOV            | 53.5°                             |
| Vertical FOV              | 18°                               |
|                           |                                   |
| Time and Date of Photo    | 10.59 27/10/2019                  |
| Weather                   | Clear & Sunny                     |
|                           |                                   |

View Number 8C

Notes:

• This view should be viewed at a comfortable arms length.

## **View Verification**

| Project No   | 10874    | Client  | Abacus Projects and Deeley Freed Estates Ltd.  |
|--------------|----------|---------|------------------------------------------------|
| Date         | Jan-20   | Project | Inglewood, Paignton                            |
| Issue Status | Planning | Figure  | View 8C Data Sheet - From John Musgrove Herita |
|              |          |         |                                                |