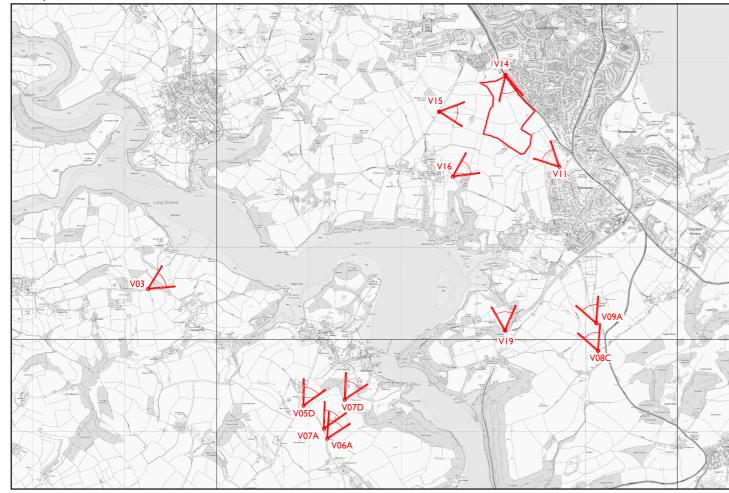

## Individual View Location Plan

NPA Visuals Nicholas Pearson Associates

View Verification

| Project No   | 10874    | Client  | Abacus Projects and Deeley Freed Estates Ltd.   |
|--------------|----------|---------|-------------------------------------------------|
| Date         | Jan-20   | Project | Inglewood, Paignton                             |
| Issue Status | Planning | Figure  | View 7D Data Sheet - Recreational Trail from ne |