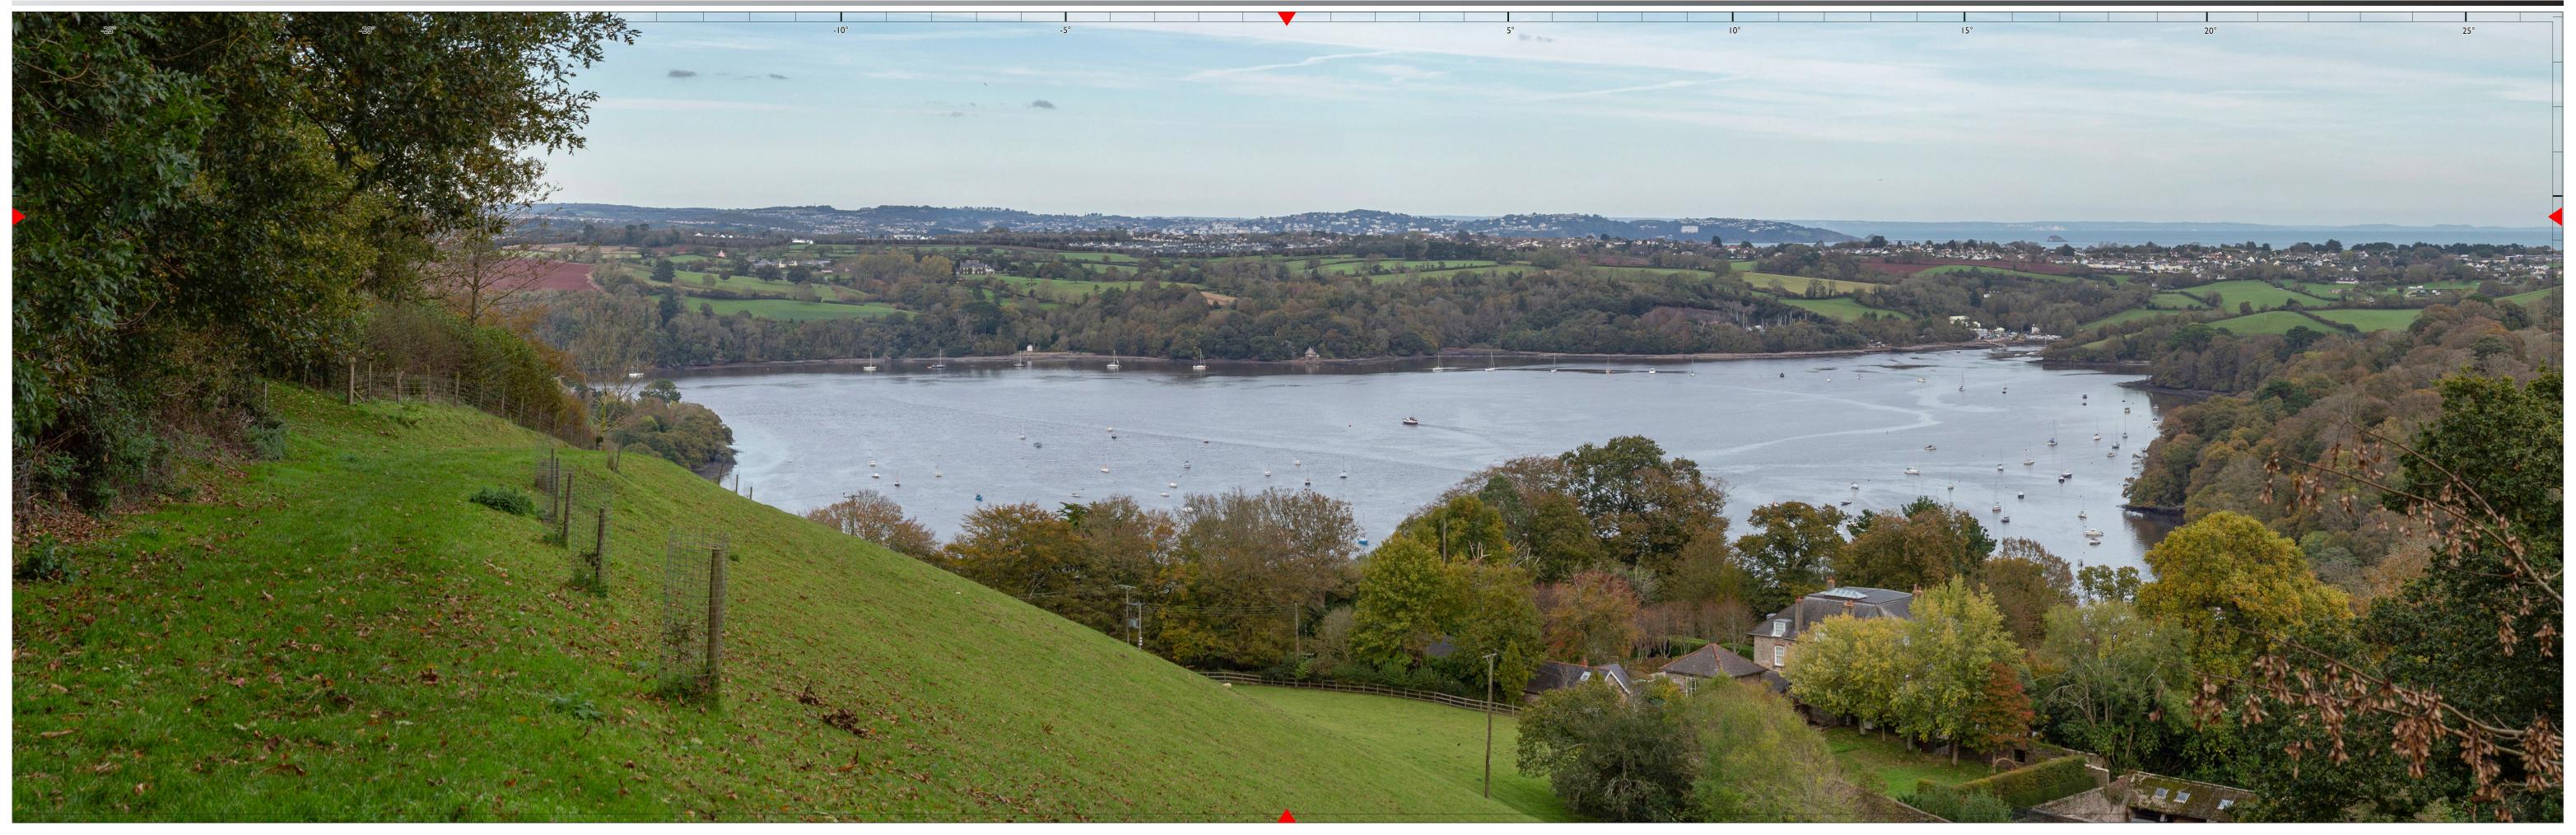

| oject No  | 10874    | Client  | Abacus Projects and Deeley Freed Estates Ltd.                                 | Figure No | 7 |
|-----------|----------|---------|-------------------------------------------------------------------------------|-----------|---|
| te        | Jan-20   | Project | Inglewood, Paignton                                                           |           |   |
| ue Status | Planning | Figure  | View 7D Existing - Recreational Trail from near Fire Beacon Hill to Dittisham |           |   |