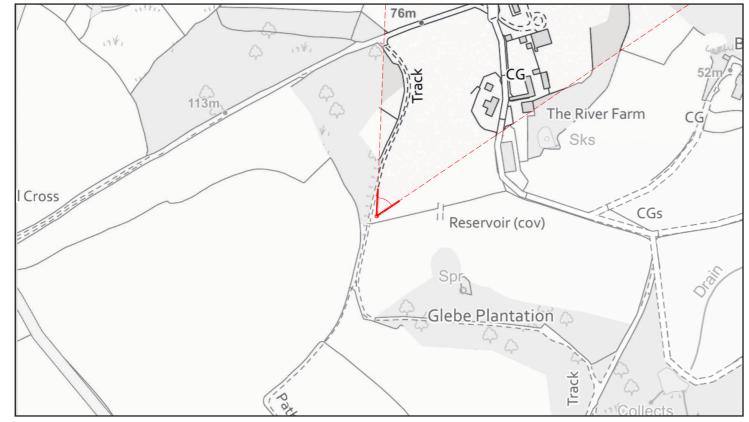

## Individual View Location Plan

NPA Visuals Nicholas Pearson Associates

View Verification

| Project No   | 10874    | Client  | Abacus Projects and Deeley Freed Estates Ltd.   |
|--------------|----------|---------|-------------------------------------------------|
| Date         | Jan-20   | Project | Inglewood, Paignton                             |
| Issue Status | Planning | Figure  | View 7D Data Sheet - Recreational Trail from ne |