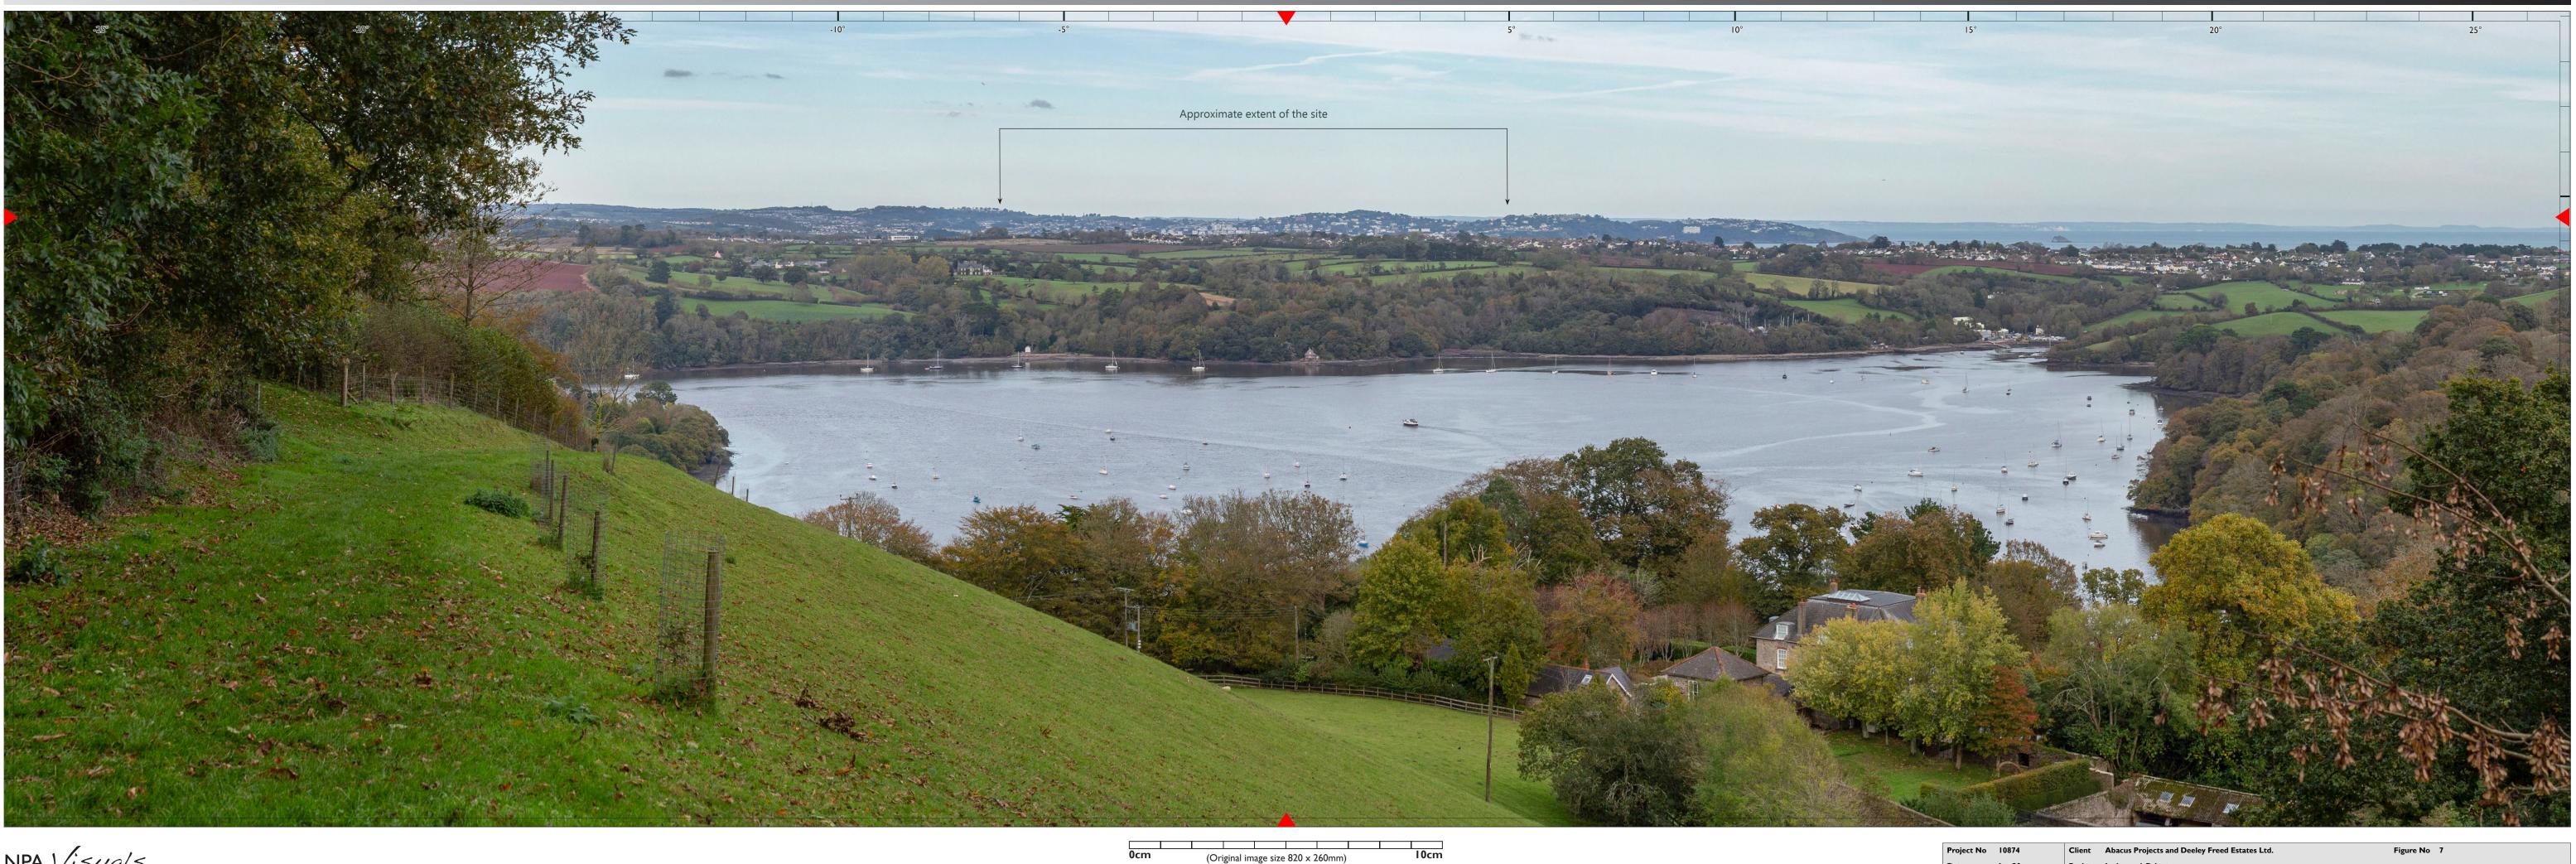

eacon Hill to Dittisham (fourth of five sequential views) 27700)

levels

**View Verification** 

Figure No 6

NPA Visuals Nicholas Pearson Associates

| Please note: To view this image digitally, calibrate this scale bar, on screen, for a |
|---------------------------------------------------------------------------------------|
| correct scale representation and view the image at a comfortable arm's length         |

| oject No  | 10874    | Client  | Abacus Projects and Deeley Freed Estates Ltd.                                 | Figure No | 7 |
|-----------|----------|---------|-------------------------------------------------------------------------------|-----------|---|
| te        | Jan-20   | Project | Inglewood, Paignton                                                           |           |   |
| ue Status | Planning | Figure  | View 7D Existing - Recreational Trail from near Fire Beacon Hill to Dittisham |           |   |