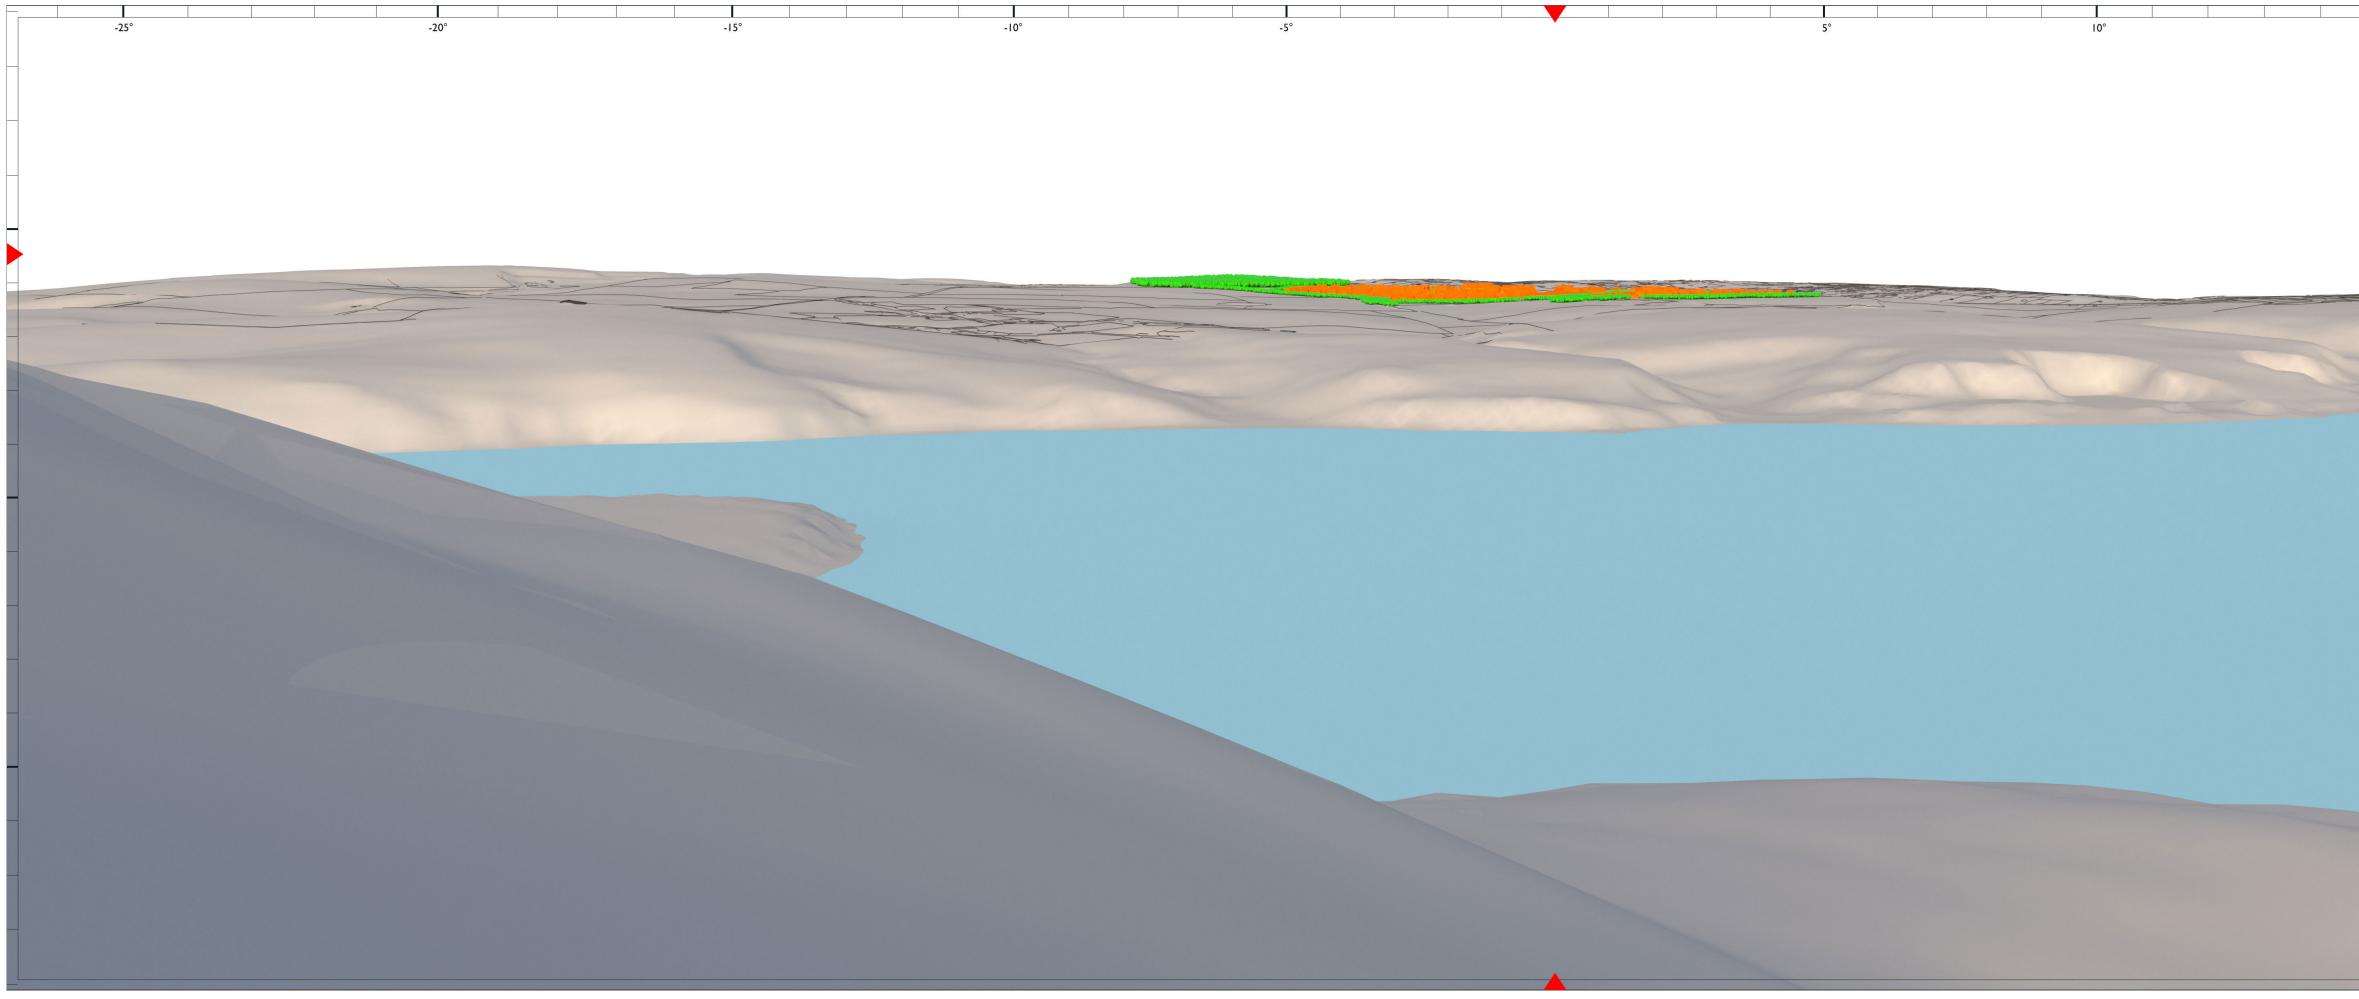

## Individual View Location Plan

NPA Visuals Nicholas Pearson Associates

View Verification

| Project No   | 10874    | Client  | Abacus Projects and Deeley Freed Estates Ltd.   |
|--------------|----------|---------|-------------------------------------------------|
| Date         | Jan-20   | Project | Inglewood, Paignton                             |
| Issue Status | Planning | Figure  | View 7D Data Sheet - Recreational Trail from ne |

eacon Hill to Dittisham (fourth of five sequential views) 27700)

levels

**View Verification** 

Figure No 6

NPA Visuals Nicholas Pearson Associates

| Please note: To view this image digitally, calibrate this scale bar, on screen, for a |
|---------------------------------------------------------------------------------------|
| correct scale representation and view the image at a comfortable arm's length         |