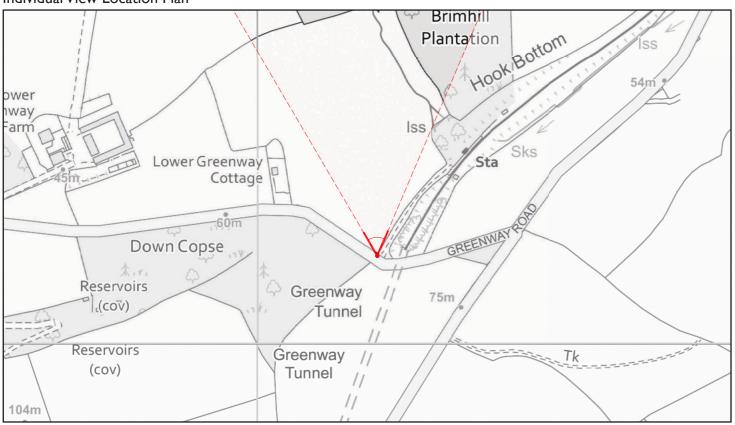

## Individual View Location Plan

View Number 19 Visualisation Type 4

AVR Level 3

**Location** From the junction of the permissive path and the Greenway Road

**Coordinates** 288123.199, 55096.59 (to EPSG 27700)

Bearing of View 357.411

Distance to centre Site 2348.81

**View Level** 59.092 AOD, 1.65m above ground levels

Camera Canon EOS 5D MK III, FFS

Frame Type Composite
Projection Planar

Lens Focal Length Sigma 50mm

Horizontal FOV 53.5° Vertical FOV 18°

Time and Date of Photo | | 1.19 27/10/2019

Weather Clear & Sunny