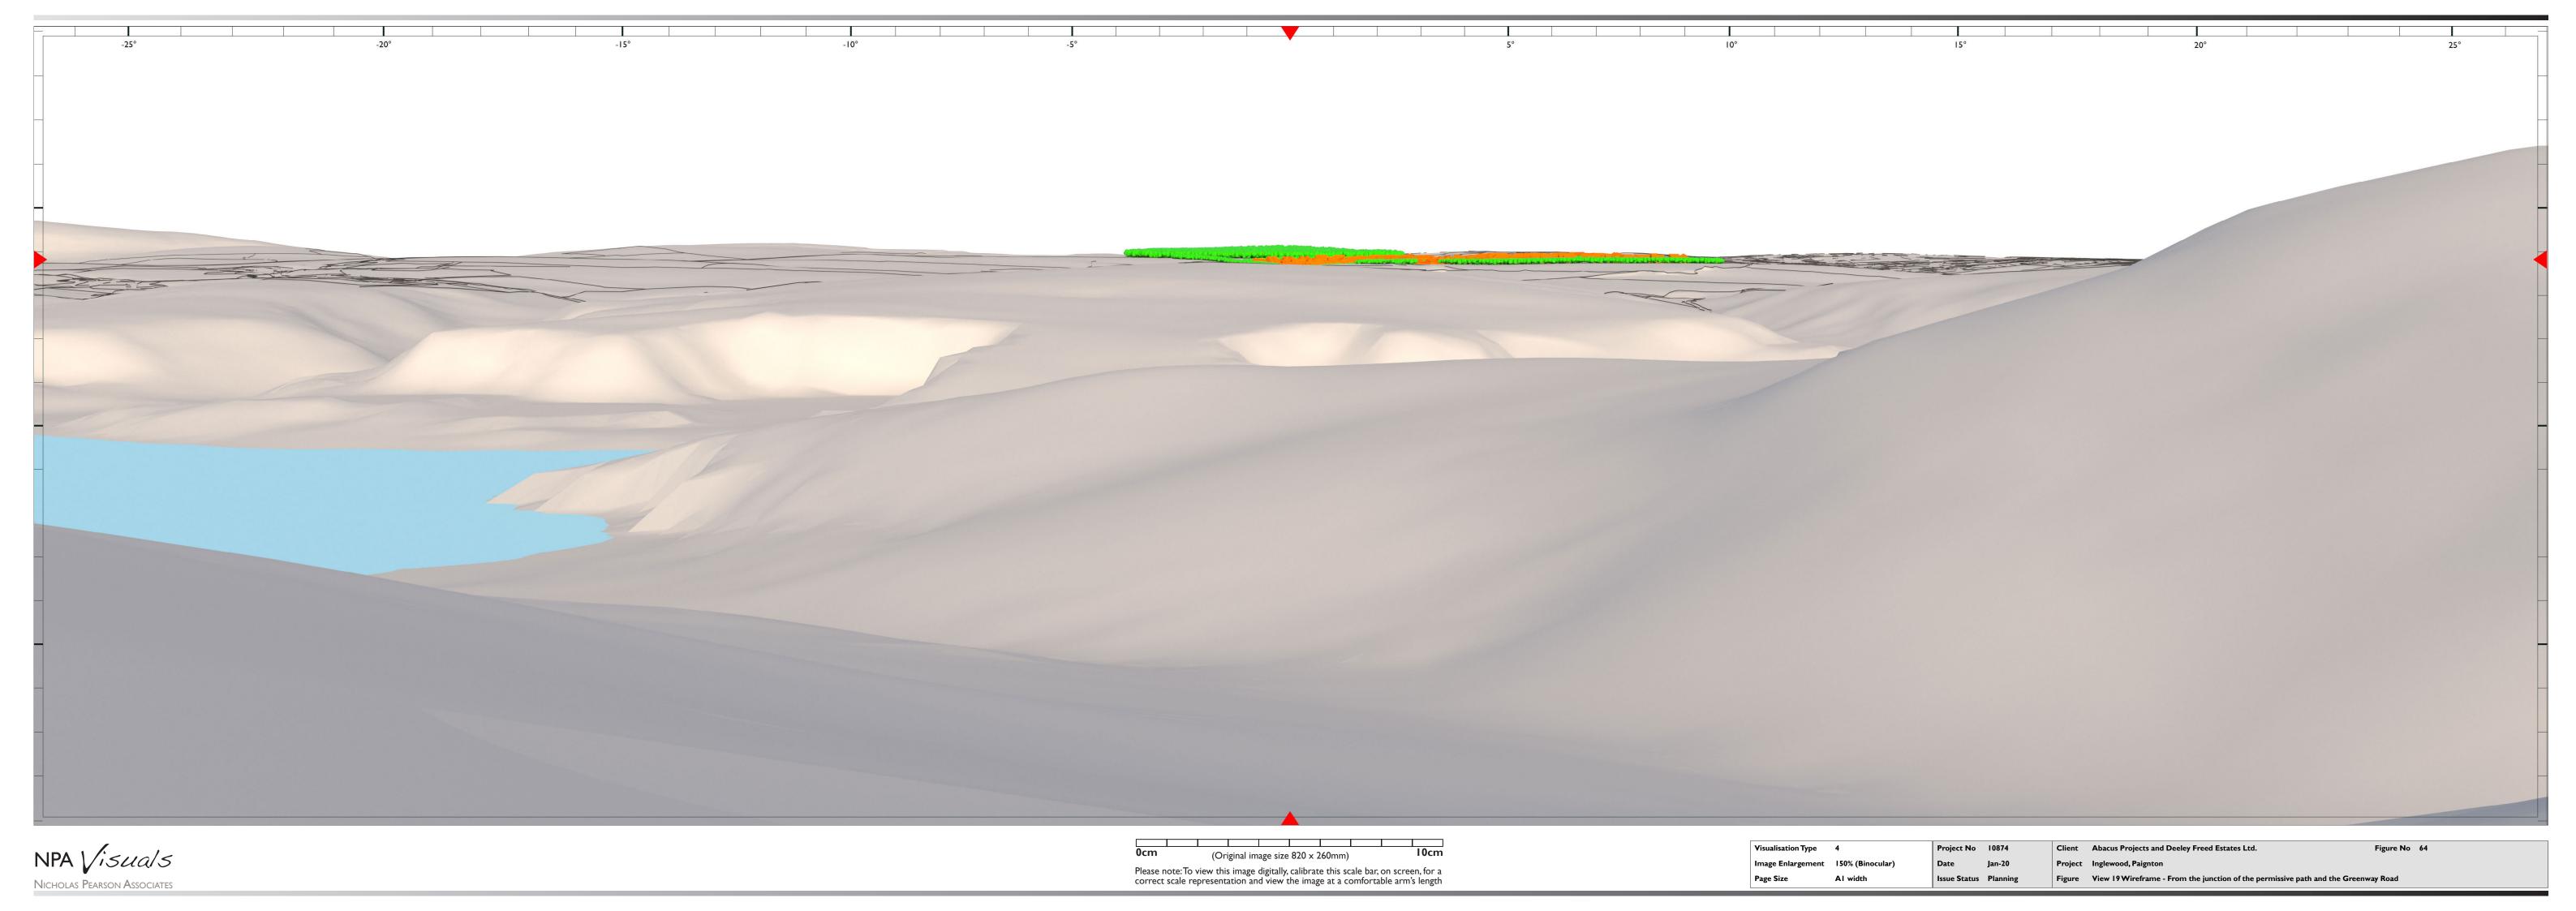

## View Verification

Figure No 62

NPA Visuals
Nicholas Pearson Associates

oject No 10874 Client Abacus Projects and Deeley Freed Estates Ltd.

ect Inglewood, Paignton

Issue Status Planning Figure View 19 Data Sheet - From the junction of the permissive path and the Greenway Road

Ocm (Original image size 820 × 260mm) 10cm

Please note: To view this image digitally, calibrate this scale bar, on screen, for a correct scale representation and view the image at a comfortable arm's length