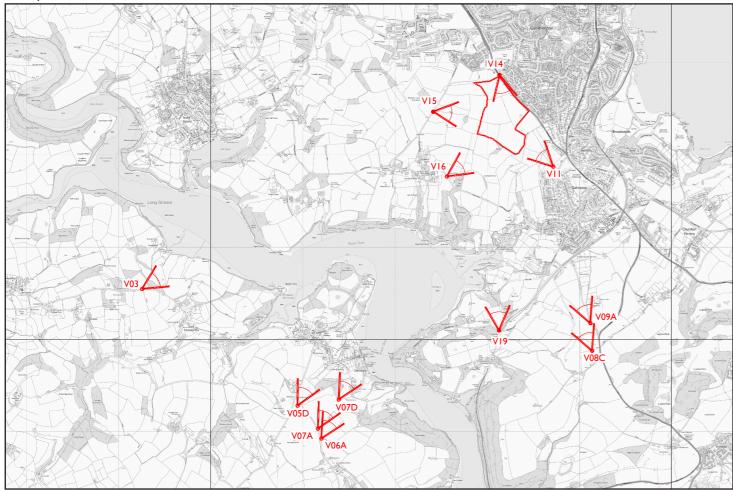

# Viewpoint Location Plan



## Individual View Location Plan



View Number 19 Visualisation Type 4

AVR Level 3

**Location** From the junction of the permissive path and the Greenway Road

**Coordinates** 288123.199, 55096.59 (to EPSG 27700)

Bearing of View 357.411

Distance to centre Site 2348.81

**View Level** 59.092 AOD, 1.65m above ground levels

Camera Canon EOS 5D MK III, FFS

Frame Type Composite
Projection Planar

Lens Focal Length Sigma 50mm

Horizontal FOV 53.5° Vertical FOV 18°

Time and Date of Photo | | 1.19 27/10/2019

Weather Clear & Sunny

### Notes:

• This view should be viewed at a comfortable arms length.

## View Verification



## View Verification



Figure No 62

NPA Visuals
Nicholas Pearson Associates

oject No 10874 Client Abacus Projects and Deeley Freed Estates Ltd.

ect Inglewood, P