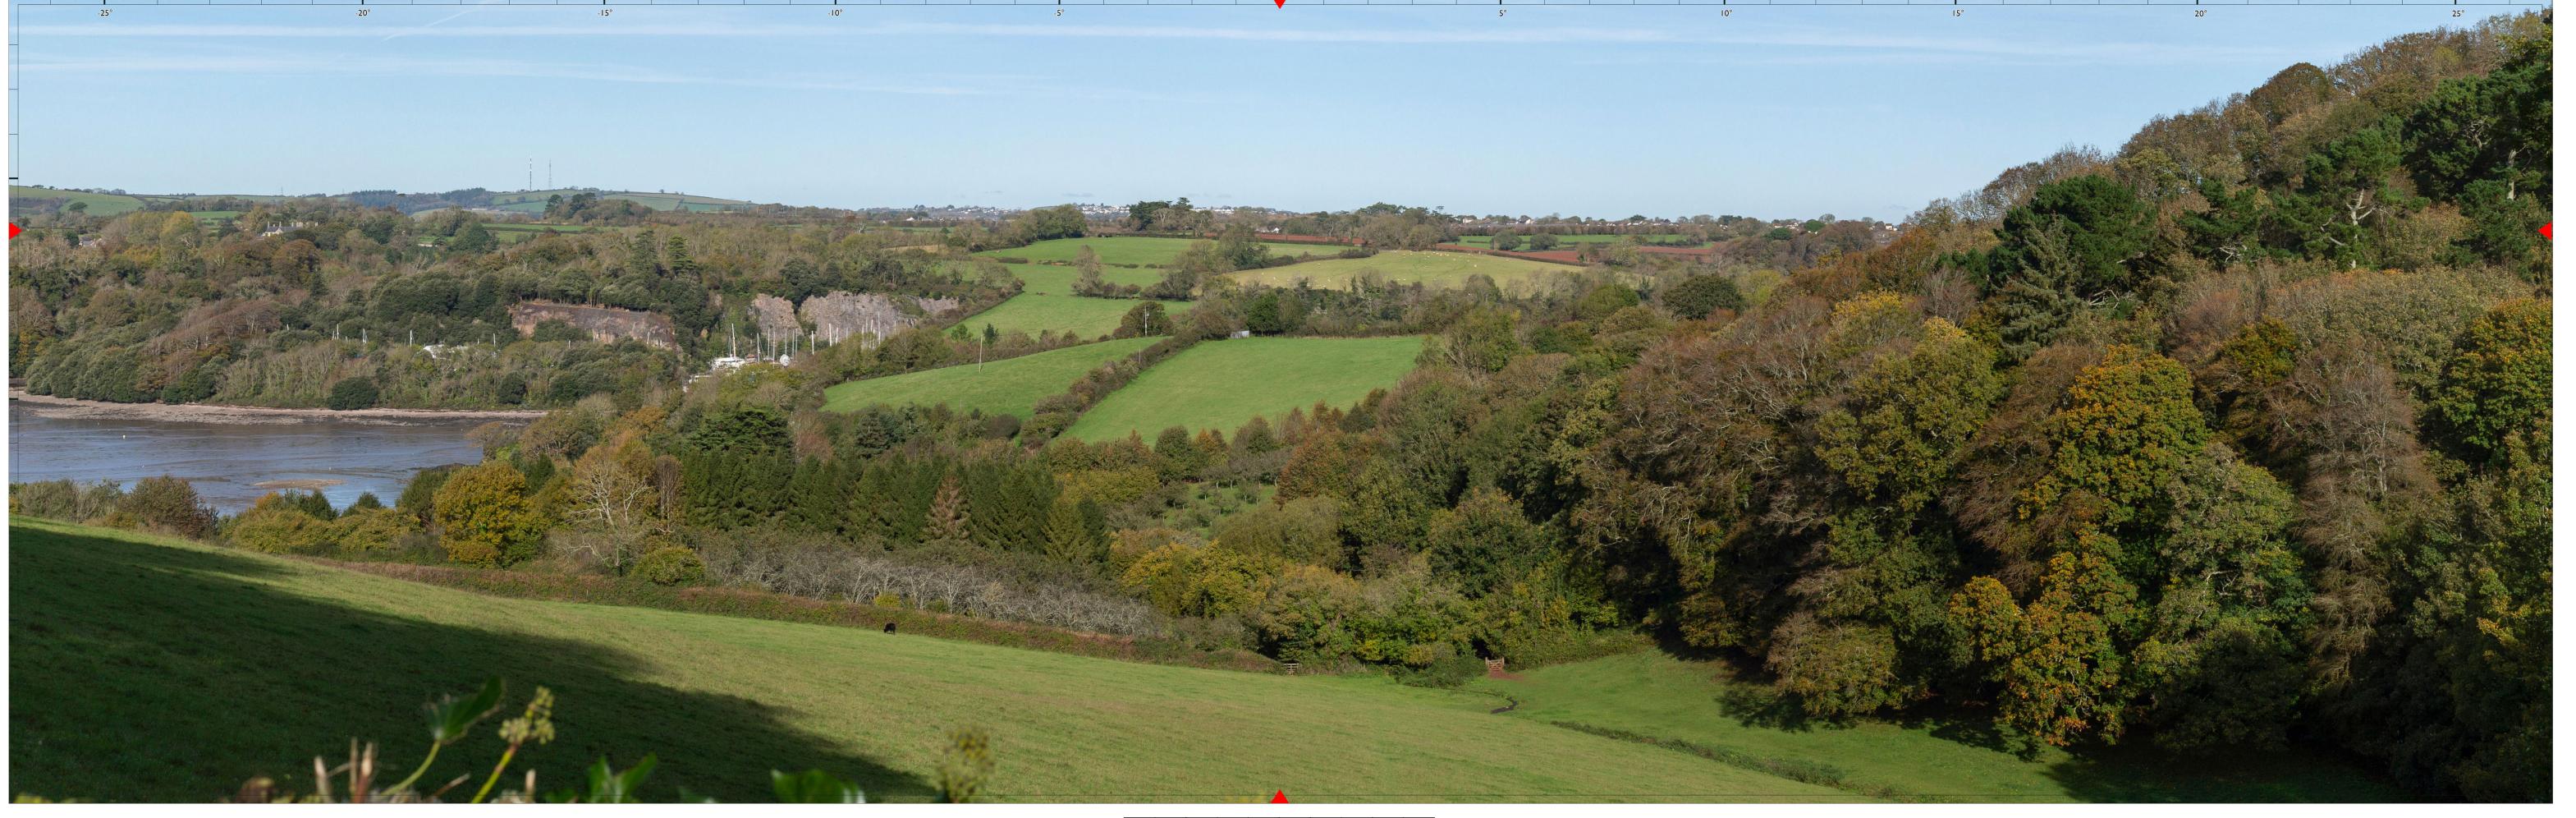

| Visualisation Type | 4                | Project No   | 10874    | Client  | Abacus Projects and Deeley Freed Estates Ltd.                                            | Figure No | 65 |
|--------------------|------------------|--------------|----------|---------|------------------------------------------------------------------------------------------|-----------|----|
| Image Enlargement  | 150% (Binocular) | Date         | Jan-20   | Project | Inglewood, Paignton                                                                      |           |    |
| Page Size          | Al width         | Issue Status | Planning | Figure  | View 19 Proposed Year 1 - From the junction of the permissive path and the Greenway Road |           |    |

Please Note:
These views include the White Rock development now under construction and the associated planting as it matures.

Ocm (Original image size 820 x 260mm) I 0cm

Please note: To view this image digitally, calibrate this scale bar, on screen, for a correct scale representation and view the image at a comfortable arm's length