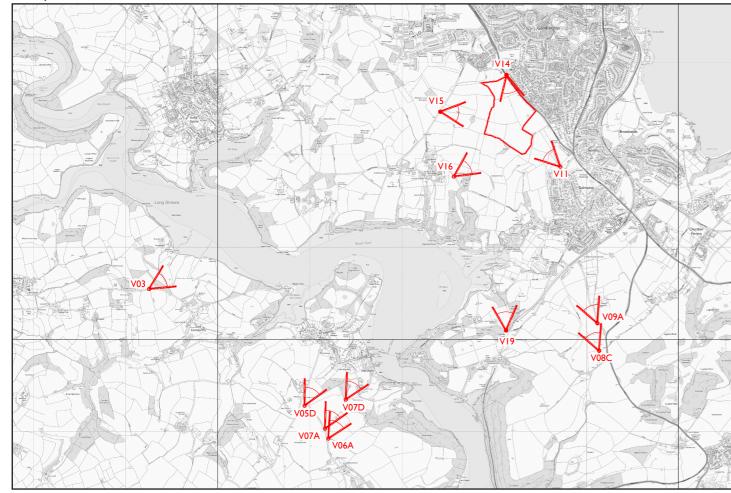

## Viewpoint Location Plan

| Individual | View | Location | Plan |
|------------|------|----------|------|
|------------|------|----------|------|

NPA Visuals

Nicholas Pearson Associates

| <b>Visualisation Type</b> | 4                                  |
|---------------------------|------------------------------------|
| AVR Level                 | 3                                  |
|                           |                                    |
| Location                  | From the Stoke Gabriel Road to the |
| Coordinates               | 287564.375, 56773.1 (to EPSG 2770  |
| Bearing of View           | 56.5221                            |
| Distance to centre Site   | 844.693                            |
| View Level                | 38.549 AOD, 1.65m above ground l   |
|                           |                                    |
| Camera                    | Canon EOS 5D MK III, FFS           |
| Frame Type                | Composite                          |
| Projection                | Planar                             |
| Lens Focal Length         | Sigma 50mm                         |
| Horizontal FOV            | 53.5°                              |
| Vertical FOV              | 18°                                |
|                           |                                    |
| Time and Date of Photo    | 11.37 27/10/2019                   |
| Weather                   | Clear & Sunny                      |
|                           |                                    |

## View Verification

| Project No   | 10874    | Client  | Abacus Projects and Deeley Freed Estates Ltd.  |
|--------------|----------|---------|------------------------------------------------|
| Date         | Jan-20   | Project | Inglewood, Paignton                            |
| Issue Status | Planning | Figure  | View 16 Data Sheet - From the Stoke Gabriel Ro |
|              |          |         |                                                |

Vie

he east of Waddeton 700)

levels