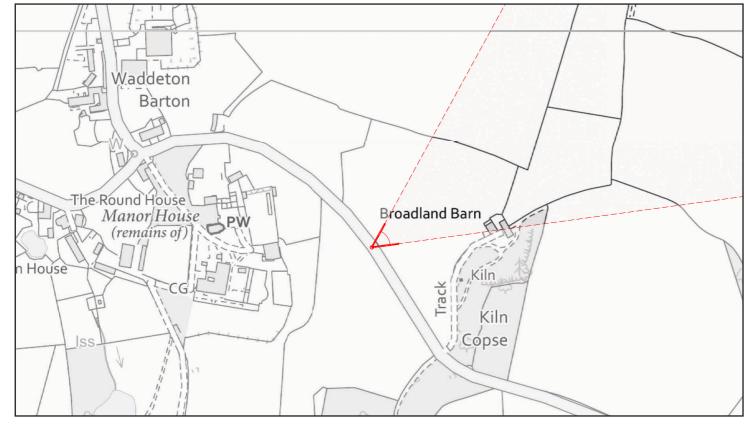

## Viewpoint Location Plan

| Individual | View | Location | Plan |
|------------|------|----------|------|
|------------|------|----------|------|

NPA Visuals

Nicholas Pearson Associates

| <b>Visualisation Type</b> | 4                                  |
|---------------------------|------------------------------------|
| AVR Level                 | 3                                  |
|                           |                                    |
| Location                  | From the Stoke Gabriel Road to the |
| Coordinates               | 287564.375, 56773.1 (to EPSG 2770  |
| Bearing of View           | 56.5221                            |
| Distance to centre Site   | 844.693                            |
| View Level                | 38.549 AOD, 1.65m above ground l   |
|                           |                                    |
| Camera                    | Canon EOS 5D MK III, FFS           |
| Frame Type                | Composite                          |
| Projection                | Planar                             |
| Lens Focal Length         | Sigma 50mm                         |
| Horizontal FOV            | 53.5°                              |
| Vertical FOV              | 18°                                |
|                           |                                    |
| Time and Date of Photo    | 11.37 27/10/2019                   |
| Weather                   | Clear & Sunny                      |
|                           |                                    |

## View Verification

| Project No   | 10874    | Client  | Abacus Projects and Deeley Freed Estates Ltd.  |
|--------------|----------|---------|------------------------------------------------|
| Date         | Jan-20   | Project | Inglewood, Paignton                            |
| Issue Status | Planning | Figure  | View 16 Data Sheet - From the Stoke Gabriel Ro |
|              |          |         |                                                |

Vie

he east of Waddeton 700)

levels