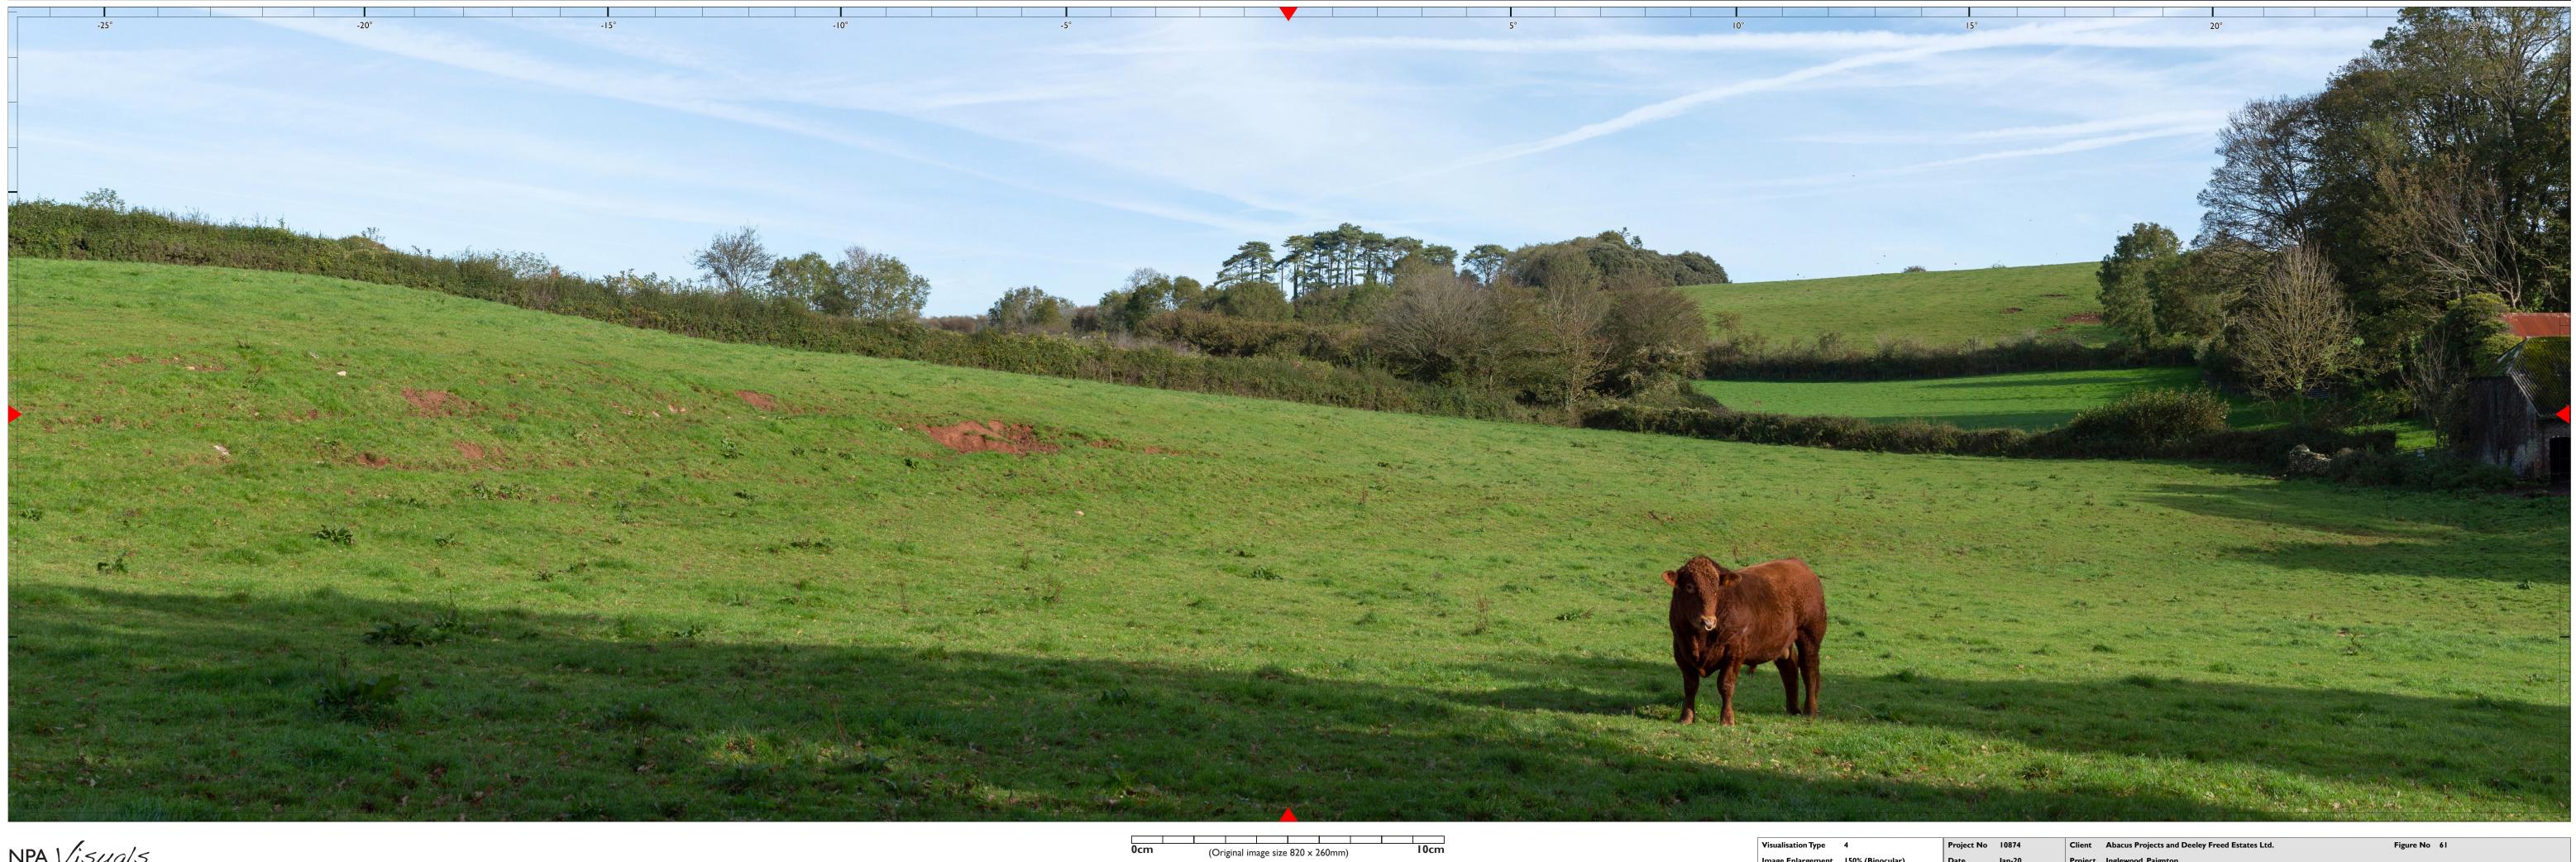

| Visualisation Type | 4                 | Project No   | 10874    | Client  | Abacus Projects and Deeley Freed Estates Ltd.                               | Figure No | 61 |
|--------------------|-------------------|--------------|----------|---------|-----------------------------------------------------------------------------|-----------|----|
| Image Enlargement  | l 50% (Binocular) | Date         | Jan-20   | Project | Inglewood, Paignton                                                         |           |    |
| Page Size          | AI width          | Issue Status | Planning | Figure  | View 16 Proposed Year 10 - From the Stoke Gabriel Road to the east of Wadde | ton       |    |