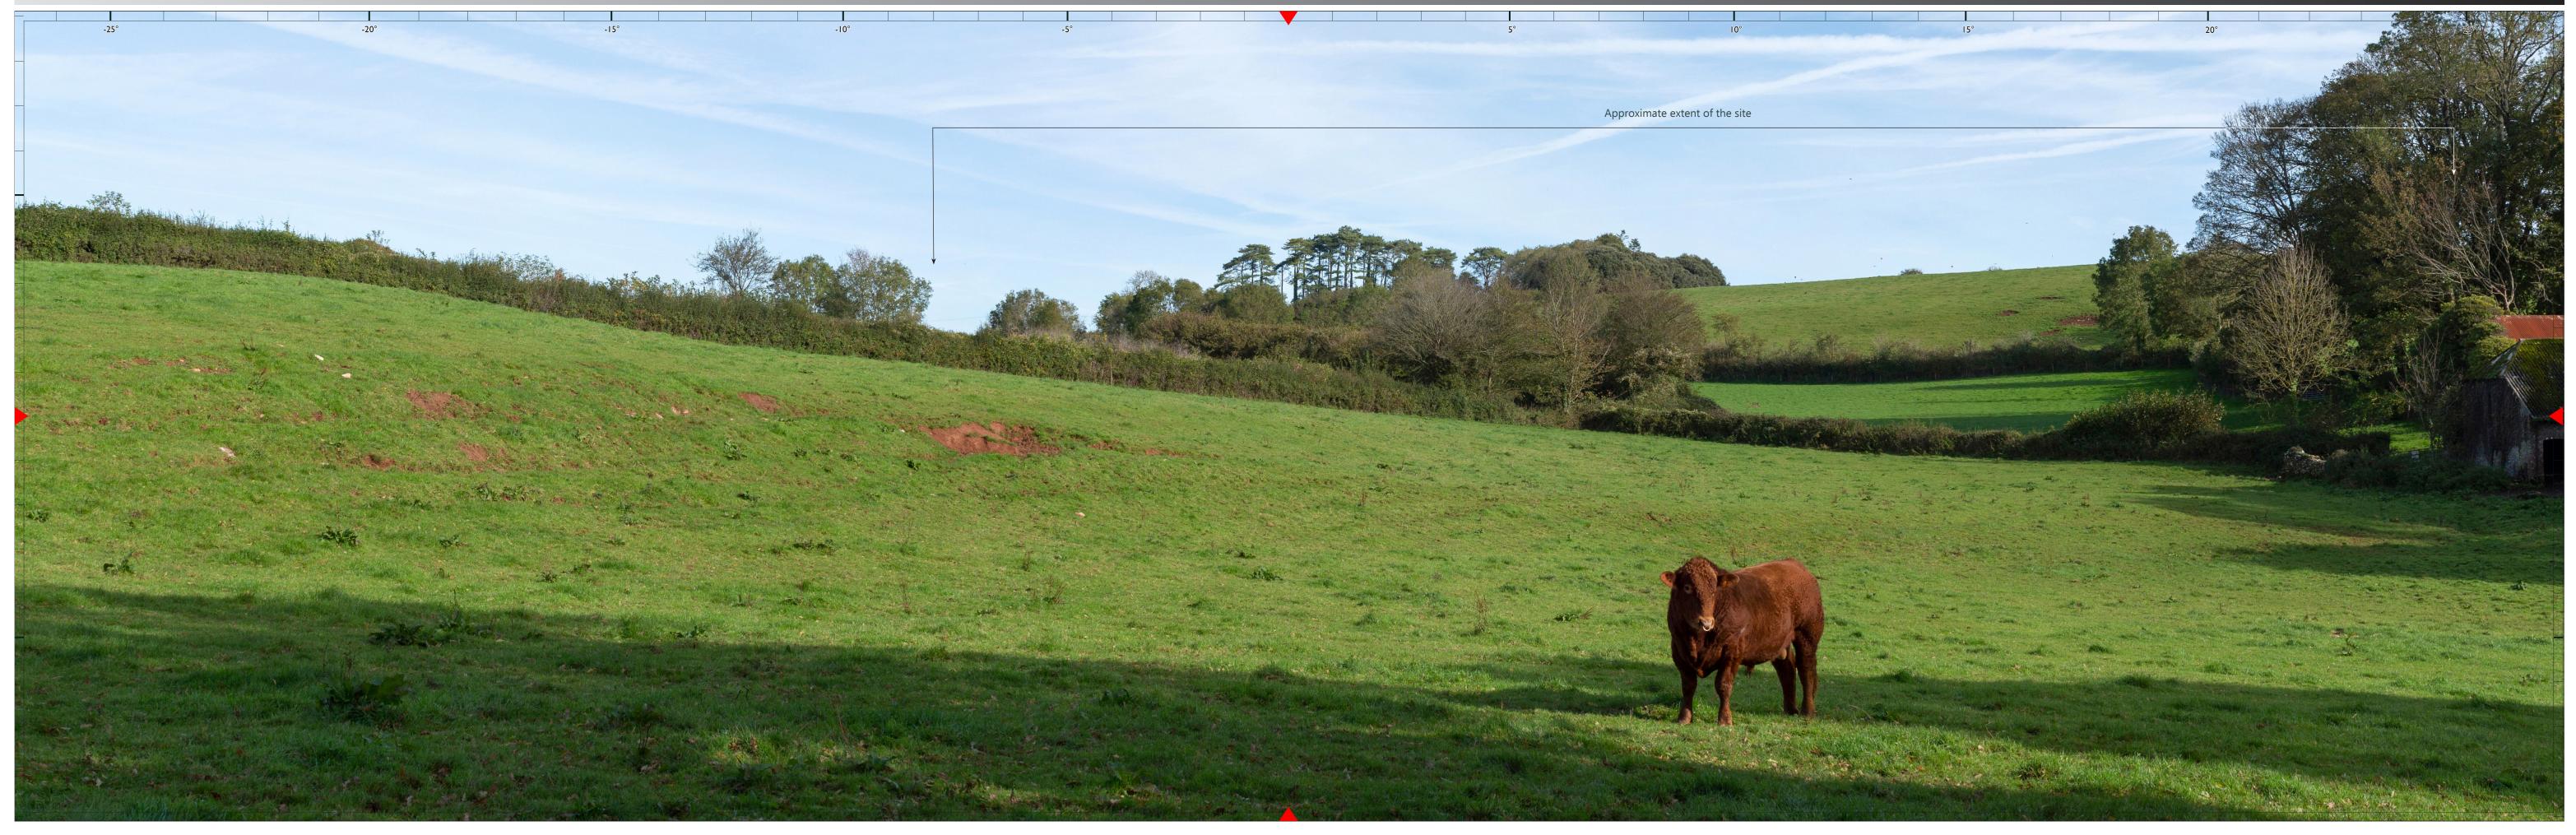

## **View Verification**

Figure No 57

NPA Visuals Nicholas Pearson Associates

| 0cm |   | (Or | iginal im | age size | 820 x 2 | 260mm) |  | 10cm |
|-----|---|-----|-----------|----------|---------|--------|--|------|
|     | - |     |           |          | 1.1     |        |  | ~    |

Please note: To view this image digitally, calibrate this scale bar, on screen, for a correct scale representation and view the image at a comfortable arm's length

| ject No   | 10874    | Client  | Abacus Projects and Deeley Freed Estates Ltd.                          | Figure No | 58 |
|-----------|----------|---------|------------------------------------------------------------------------|-----------|----|
| te        | Jan-20   | Project | Inglewood, Paignton                                                    |           |    |
| ie Status | Planning | Figure  | View 16 Existing - From the Stoke Gabriel Road to the east of Waddeton |           |    |