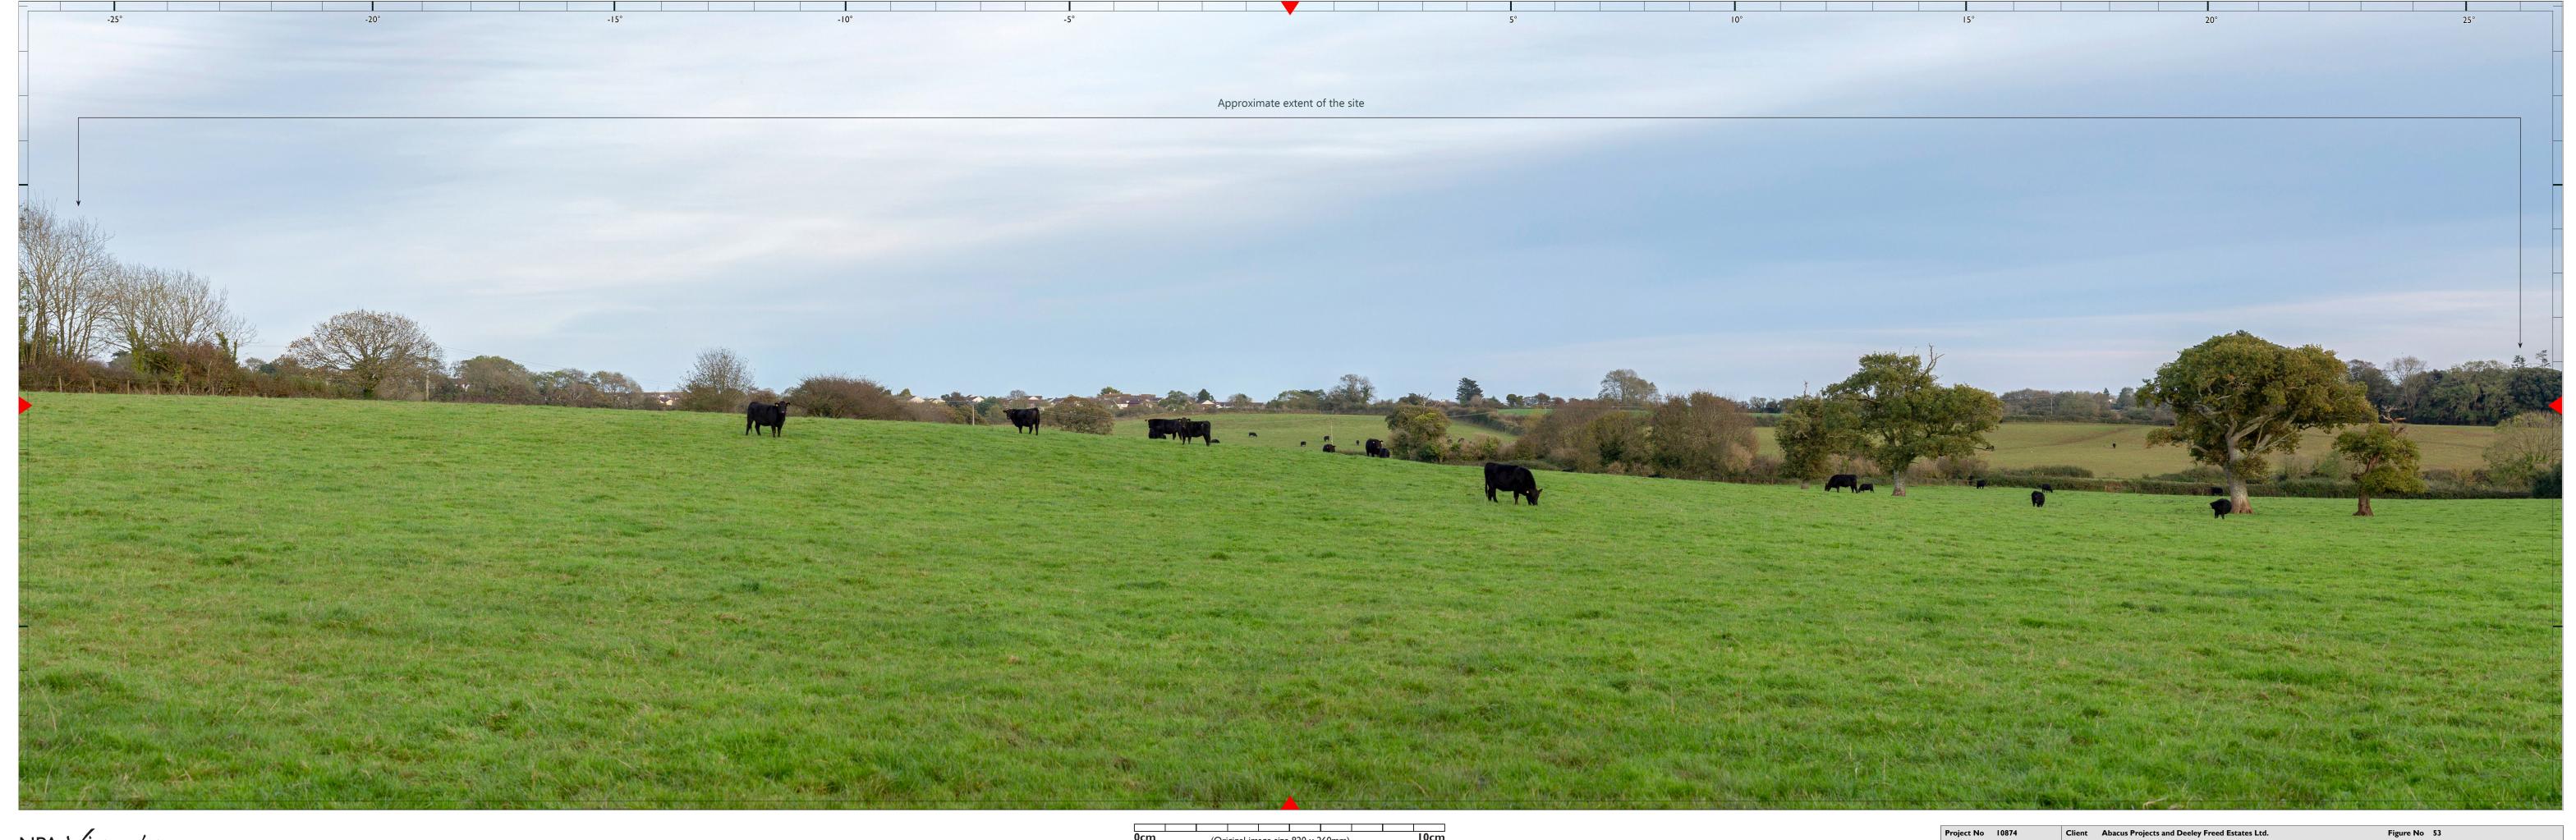

Figure View 15 Existing - From a gateway on Waddeton Road

NPA Visuals Nicholas Pearson Associates

0cm (Original image size 820 x 260mm) 10cm Please note:To view this image digitally, calibrate this scale bar, on screen, for a correct scale representation and view the image at a comfortable arm's length