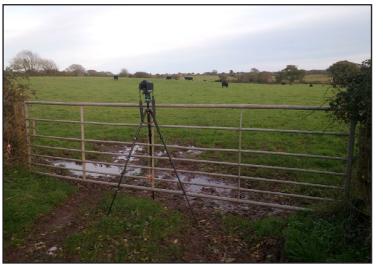

## Individual View Location Plan

View Number 15
Visualisation Type 4

AVR Level 3

**Location** From a gateway on Waddeton Road **Coordinates** 287415.83, 57476.306 (to EPSG 27700)

**Bearing of View** 96.7175 **Distance to centre Site** 661.438

**View Level** 67.646 AOD, 1.65m above ground levels

Camera Canon EOS 5D MK III, FFS

Frame Type Composite
Projection Planar

Lens Focal Length Sigma 50mm

Horizontal FOV 53.5° Vertical FOV 18°

Time and Date of Photo 16.10 27/10/2019

Weather Overcast