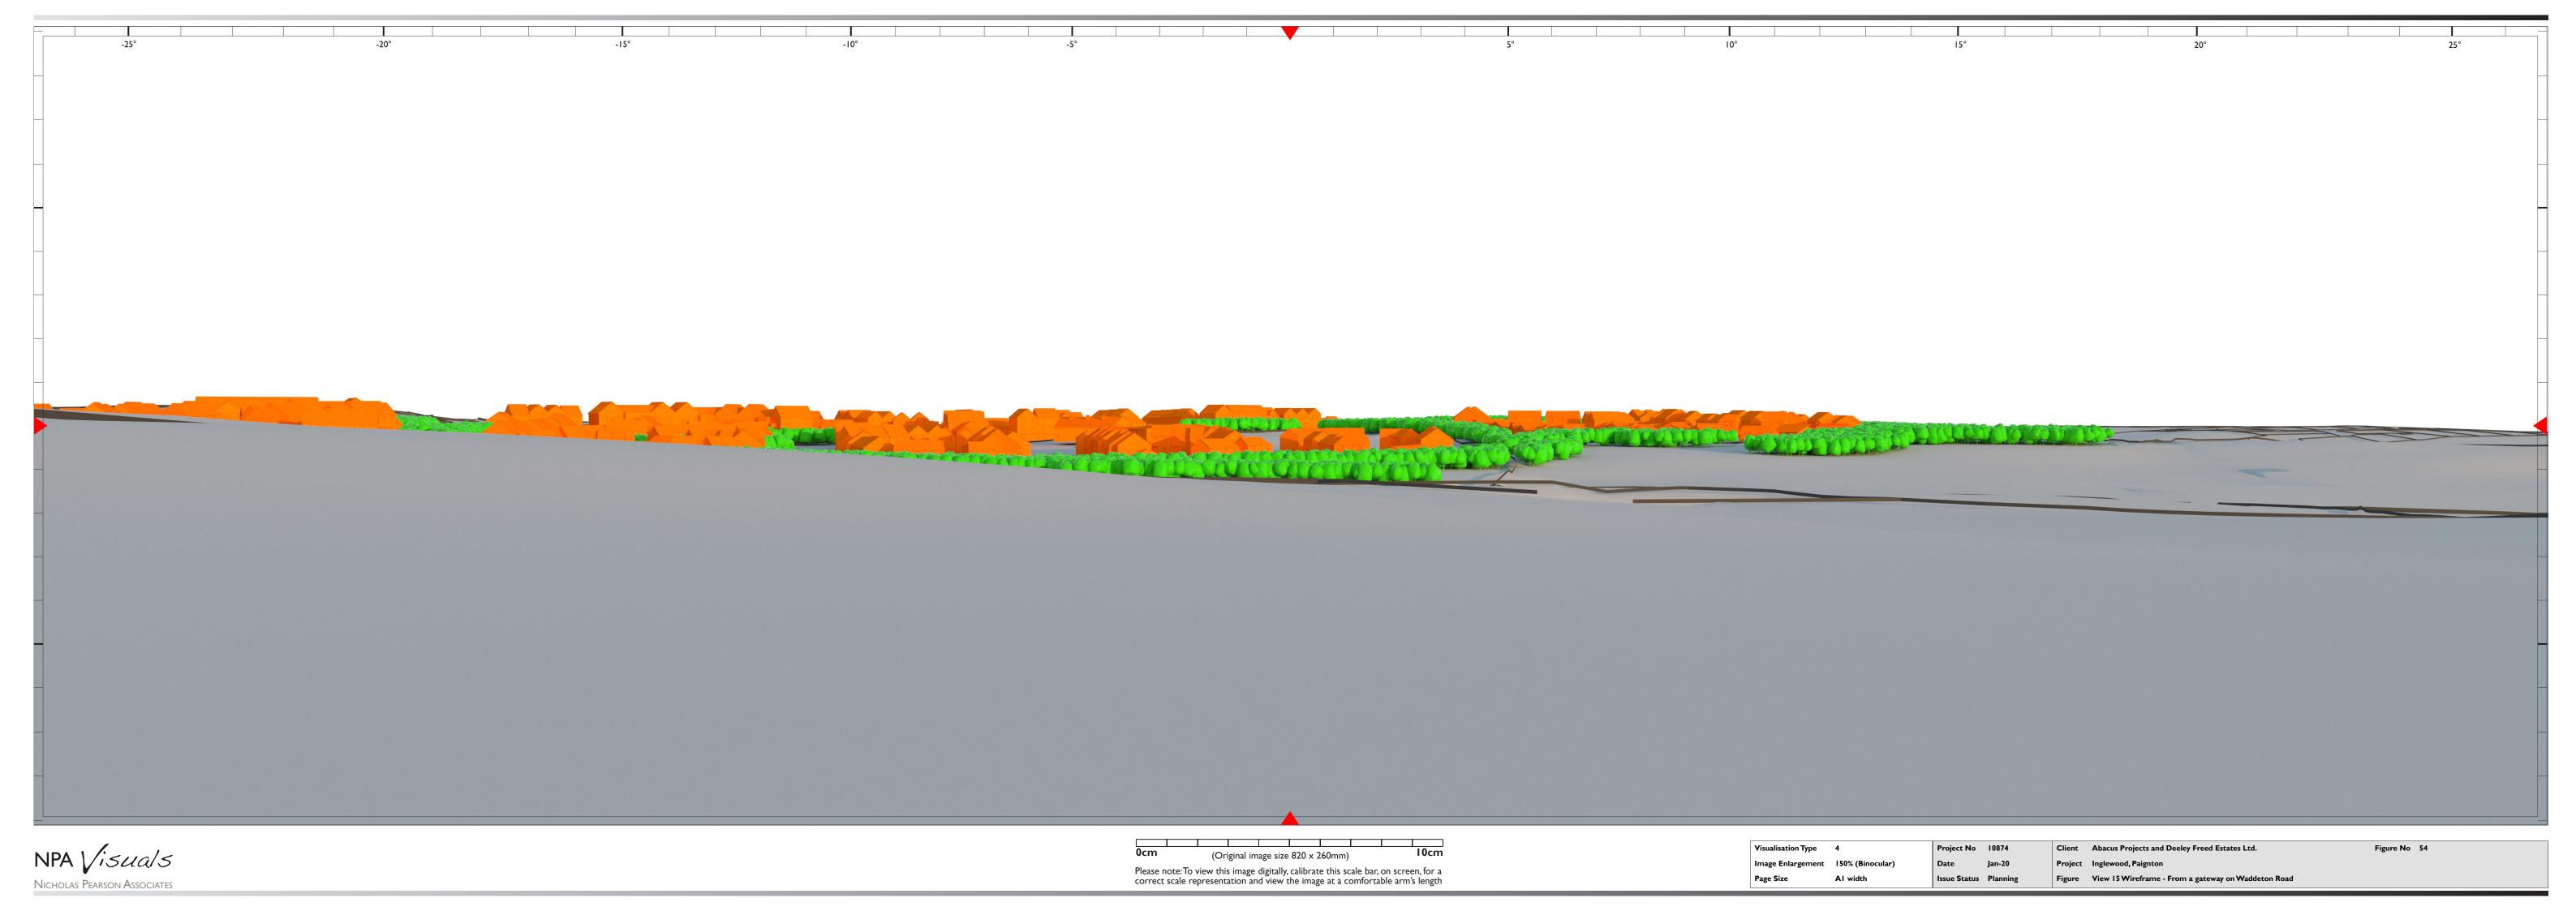

Issue Status Planning Figure View 15 Proposed Year 10 - From a gateway on Waddeton Road