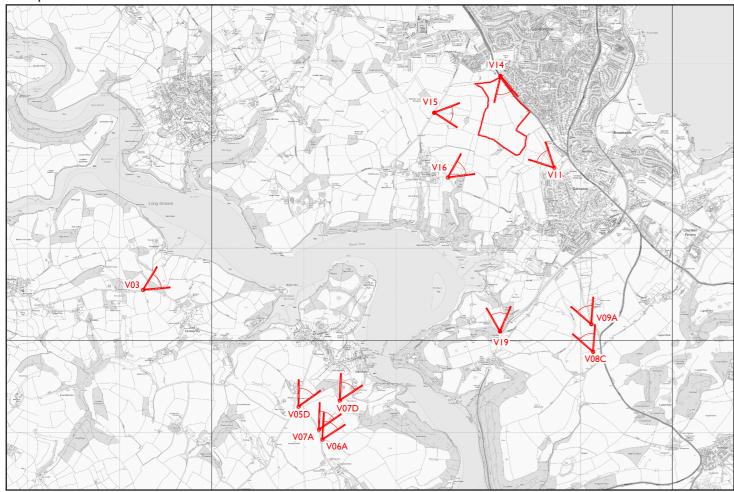

# Viewpoint Location Plan



## Individual View Location Plan



View Number 15
Visualisation Type 4

AVR Level 3

**Location** From a gateway on Waddeton Road **Coordinates** 287415.83, 57476.306 (to EPSG 27700)

**Bearing of View** 96.7175 **Distance to centre Site** 661.438

**View Level** 67.646 AOD, 1.65m above ground levels

Camera Canon EOS 5D MK III, FFS

Frame Type Composite
Projection Planar

Lens Focal Length Sigma 50mm

Horizontal FOV 53.5° Vertical FOV 18°

Time and Date of Photo 16.10 27/10/2019

Weather Overcast

### Notes:

• This view should be viewed at a comfortable arms length.

## View Verification



## View Verification



Figure No 52

NPA Visuals
Nicholas Pearson Associates

oject No 10874 Client Abacus Projects and Deeley Freed Estates Ltd.

ate Jan-20 Project Inglewood, Paignton

Issue Sta