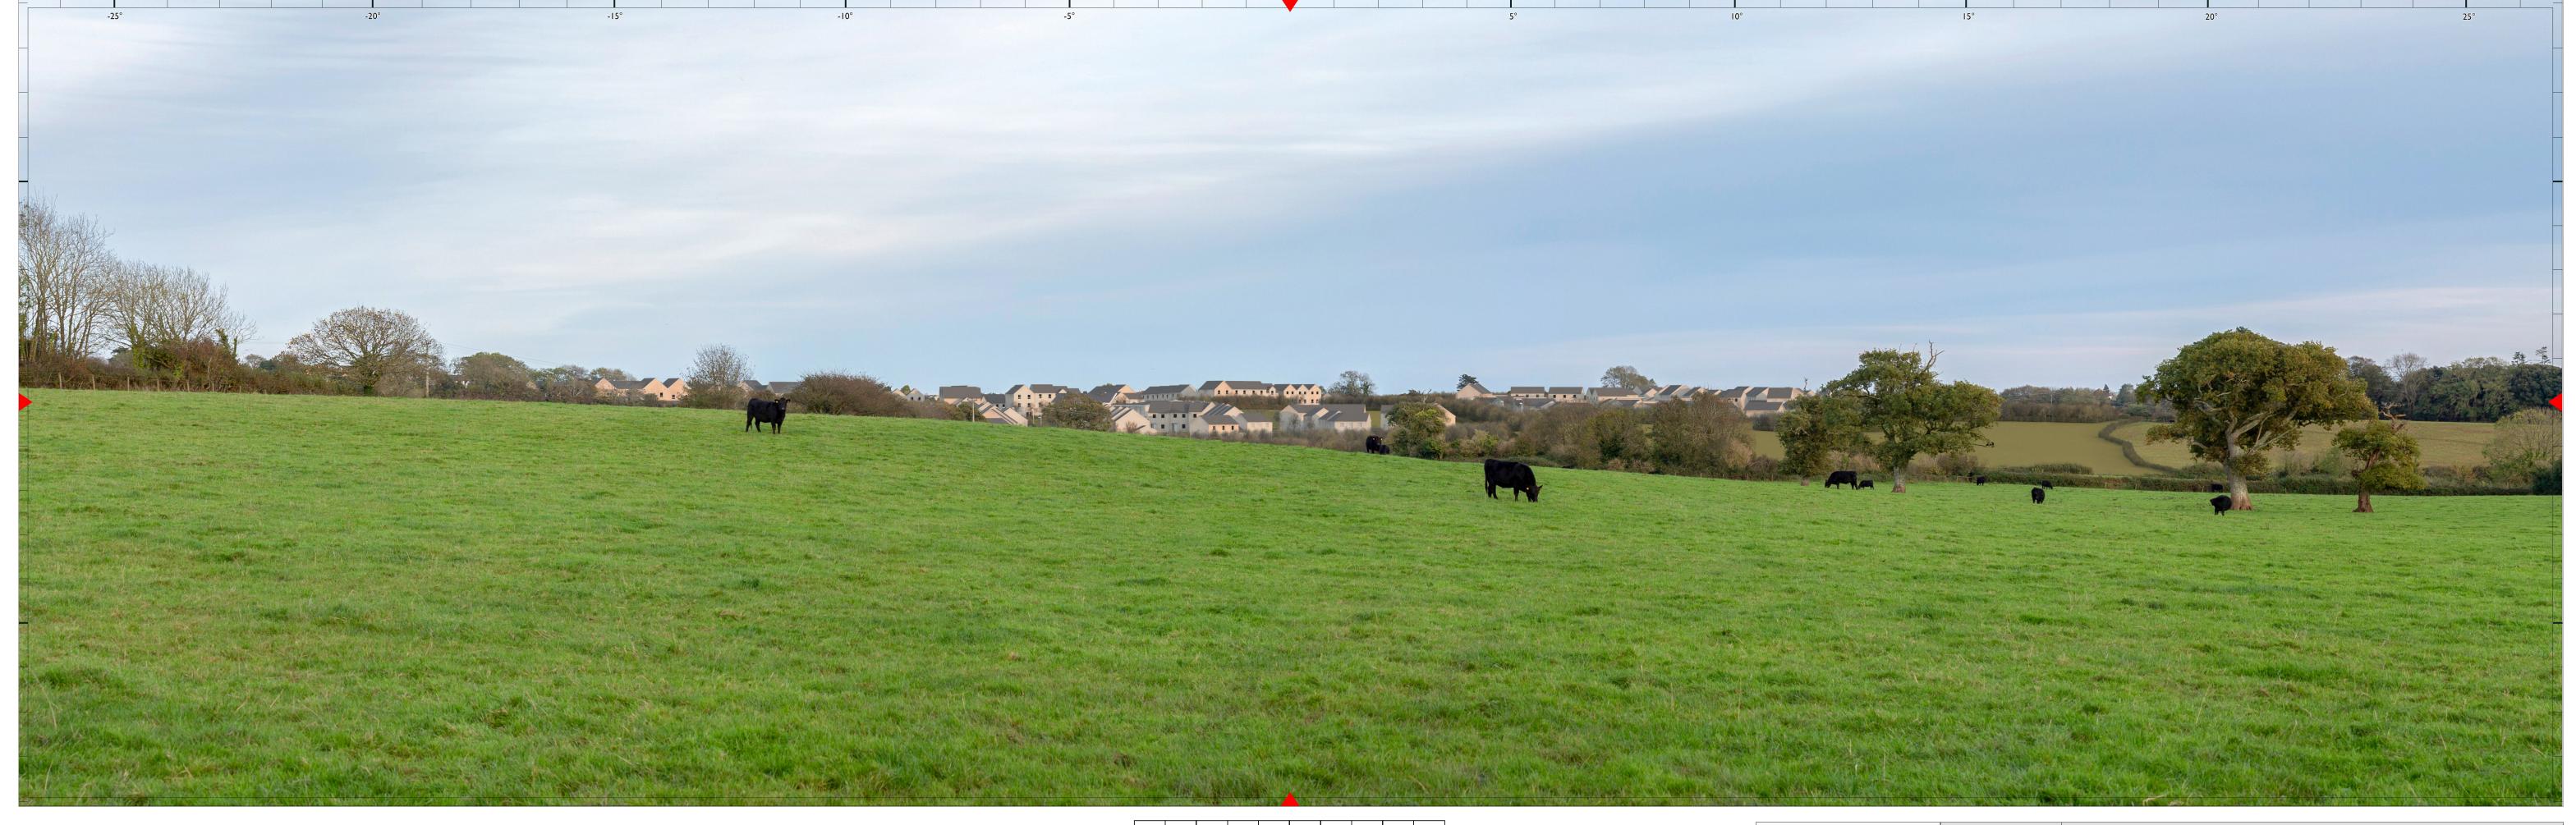

Visualisation Type 4 Image Enlargement 150% (Binocular)

Client Abacus Projects and Deeley Freed Estates Ltd.

Figure No 55

Figure View 15 Proposed Year 1 - From a gateway on Waddeton Road

NPA Visuals
Nicholas Pearson Associates