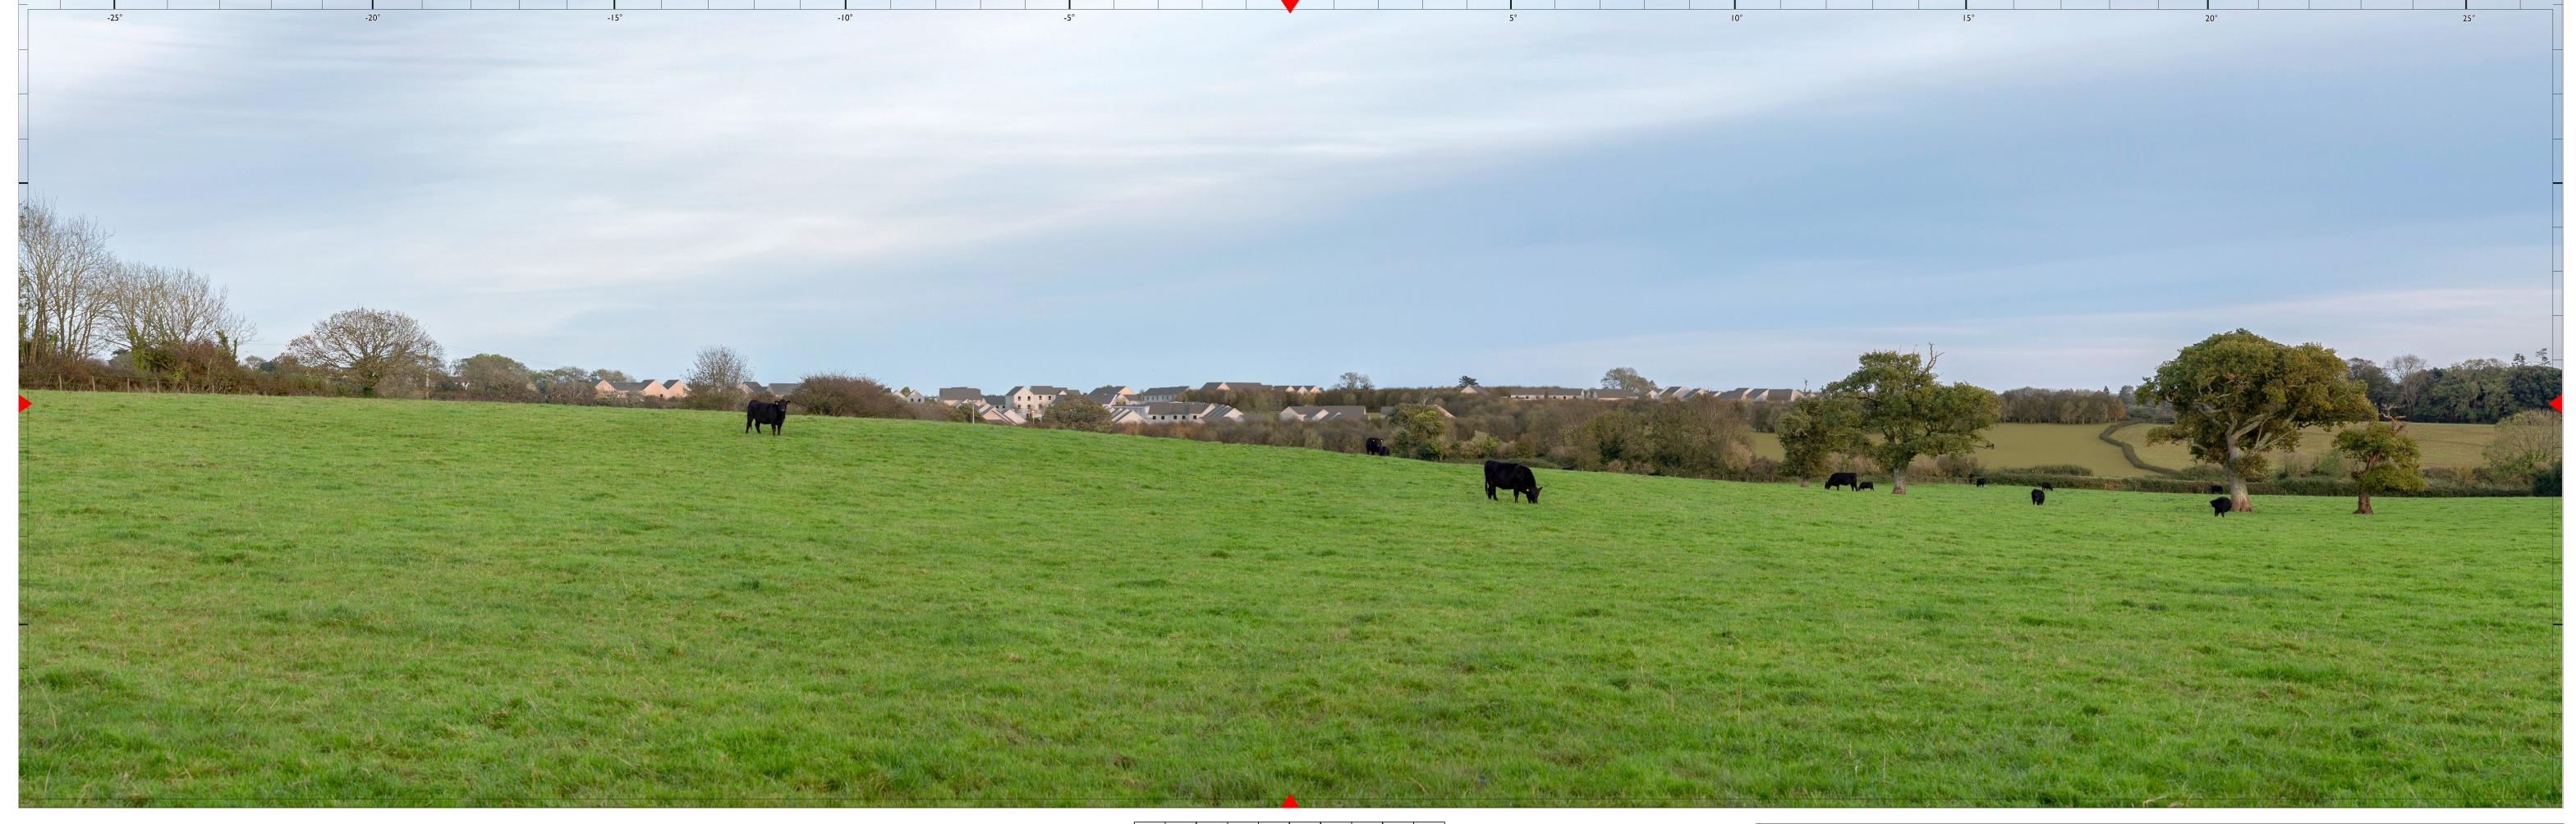

Issue Status Planning Figure View 15 Proposed Year 10 - From a gateway on Waddeton Road