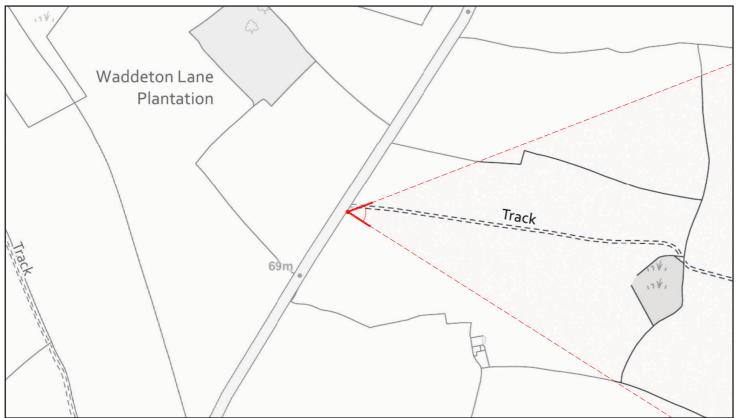

## Individual View Location Plan

View Number 15
Visualisation Type 4

AVR Level 3

**Location** From a gateway on Waddeton Road **Coordinates** 287415.83, 57476.306 (to EPSG 27700)

**Bearing of View** 96.7175 **Distance to centre Site** 661.438

**View Level** 67.646 AOD, 1.65m above ground levels

Camera Canon EOS 5D MK III, FFS

Frame Type Composite
Projection Planar

Lens Focal Length Sigma 50mm

Horizontal FOV 53.5° Vertical FOV 18°

Time and Date of Photo 16.10 27/10/2019