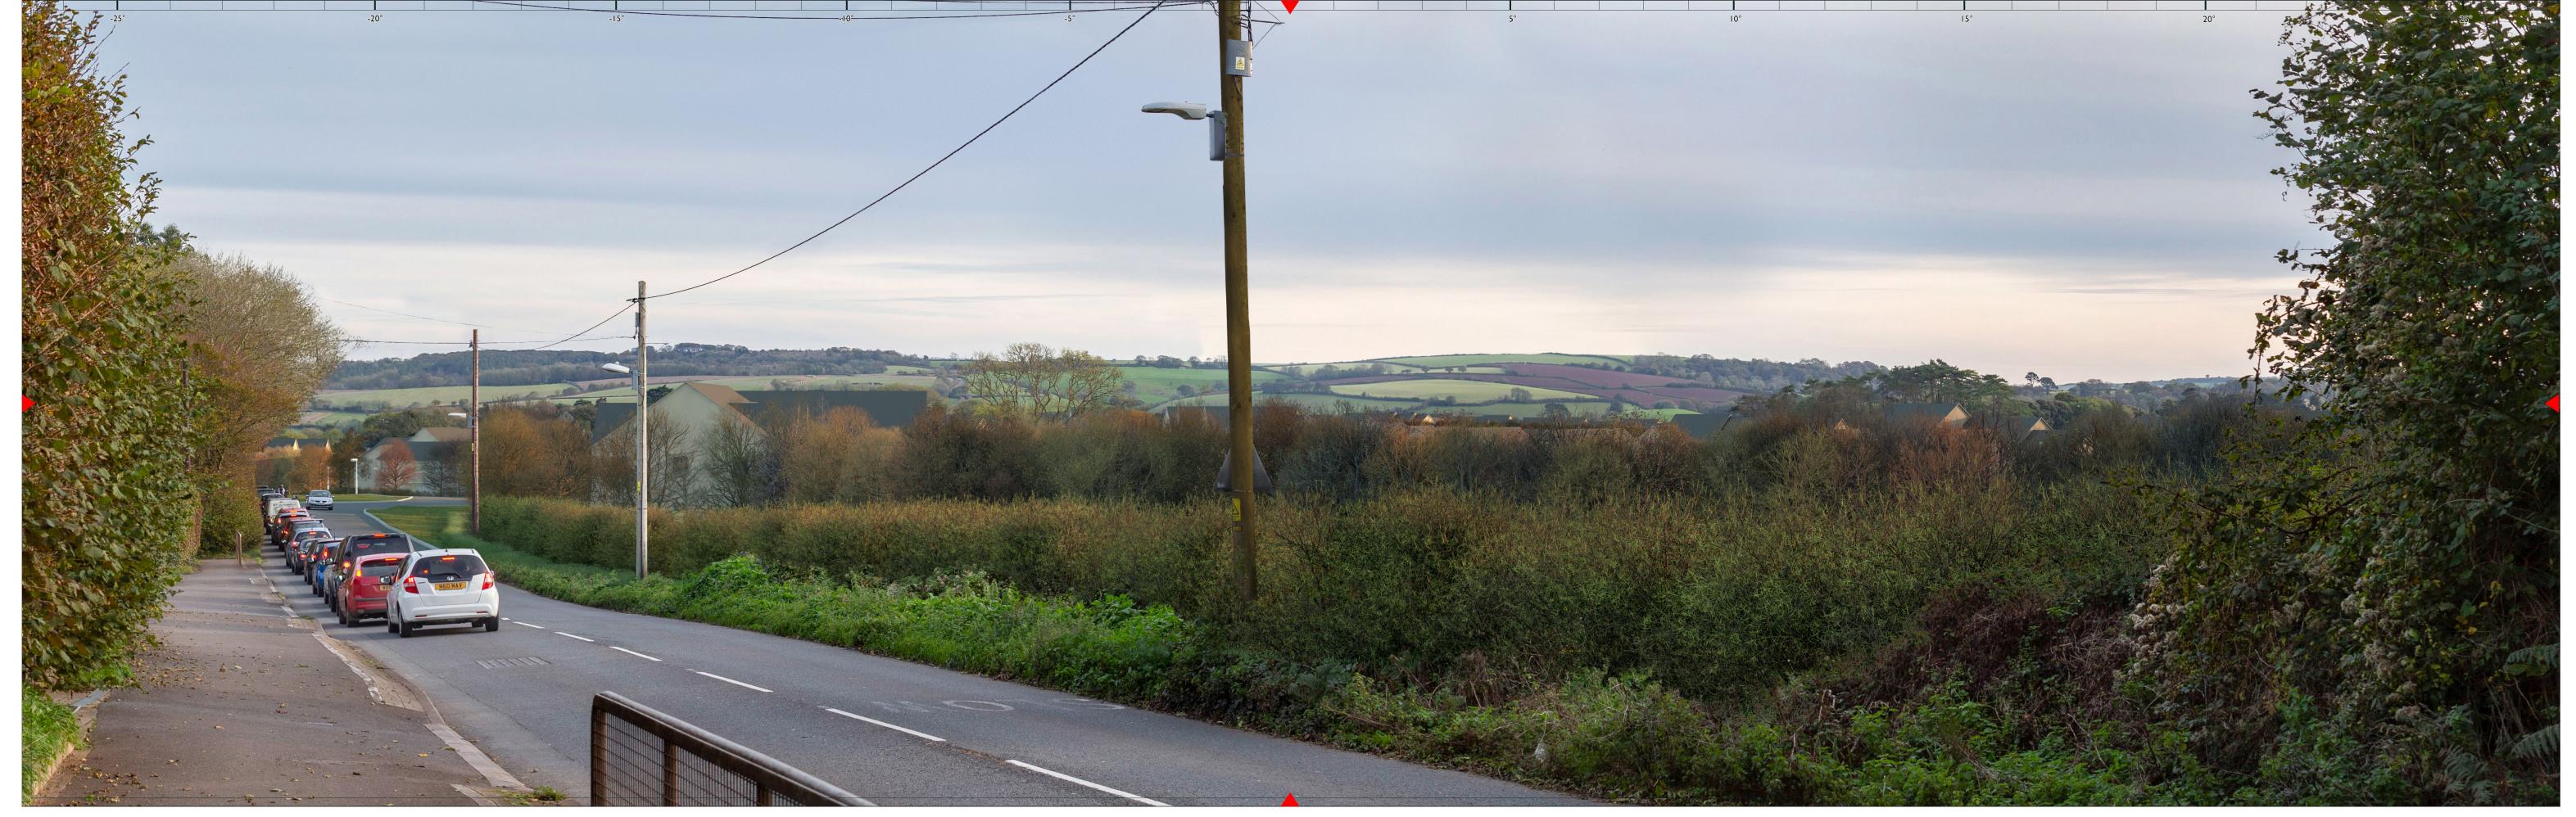

Please note: To view this image digitally, calibrate this scale bar, on screen, for a correct scale representation and view the image at a comfortable arm's length

oject No 10874 Client Abacus Projects and Deeley Freed Estates Ltd. Figure No 48

te Jan-20 Project Inglewood, Paignton

Figure View 14 Existing - From the junction of the northern footpath and the A3022 road on edge of Goodrington

Ocm (Original image size 820 x 260mm) I 0cm

Please note: To view this image digitally, calibrate this scale bar, on screen, for a correct scale representation and view the image at a comfortable arm's length