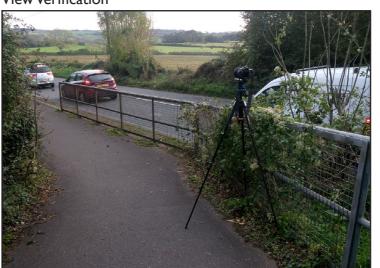

## Notes:

• This view should be viewed at a comfortable arms length.

View Verification

View Verification

NPA Visuals
Nicholas Pearson Associates

Project No 10874 Client Abacus Projects and Deeley Freed Estates Ltd. Figure No 47