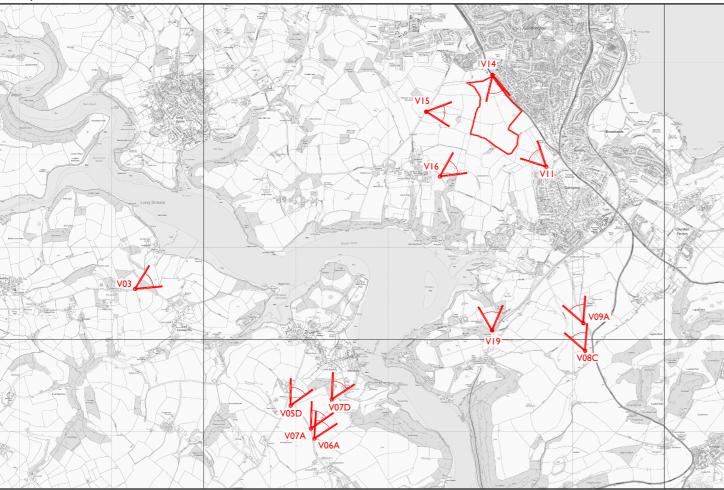

Viewpoint Location Plan

Individual View Location Plan

View Number 14
Visualisation Type 4
AVR Level 3

**Location** From the junction of the northern footpath and the A3022 road on edge of Goodrington

**Coordinates** 288133.918, 57868.669 (to EPSG 27700)