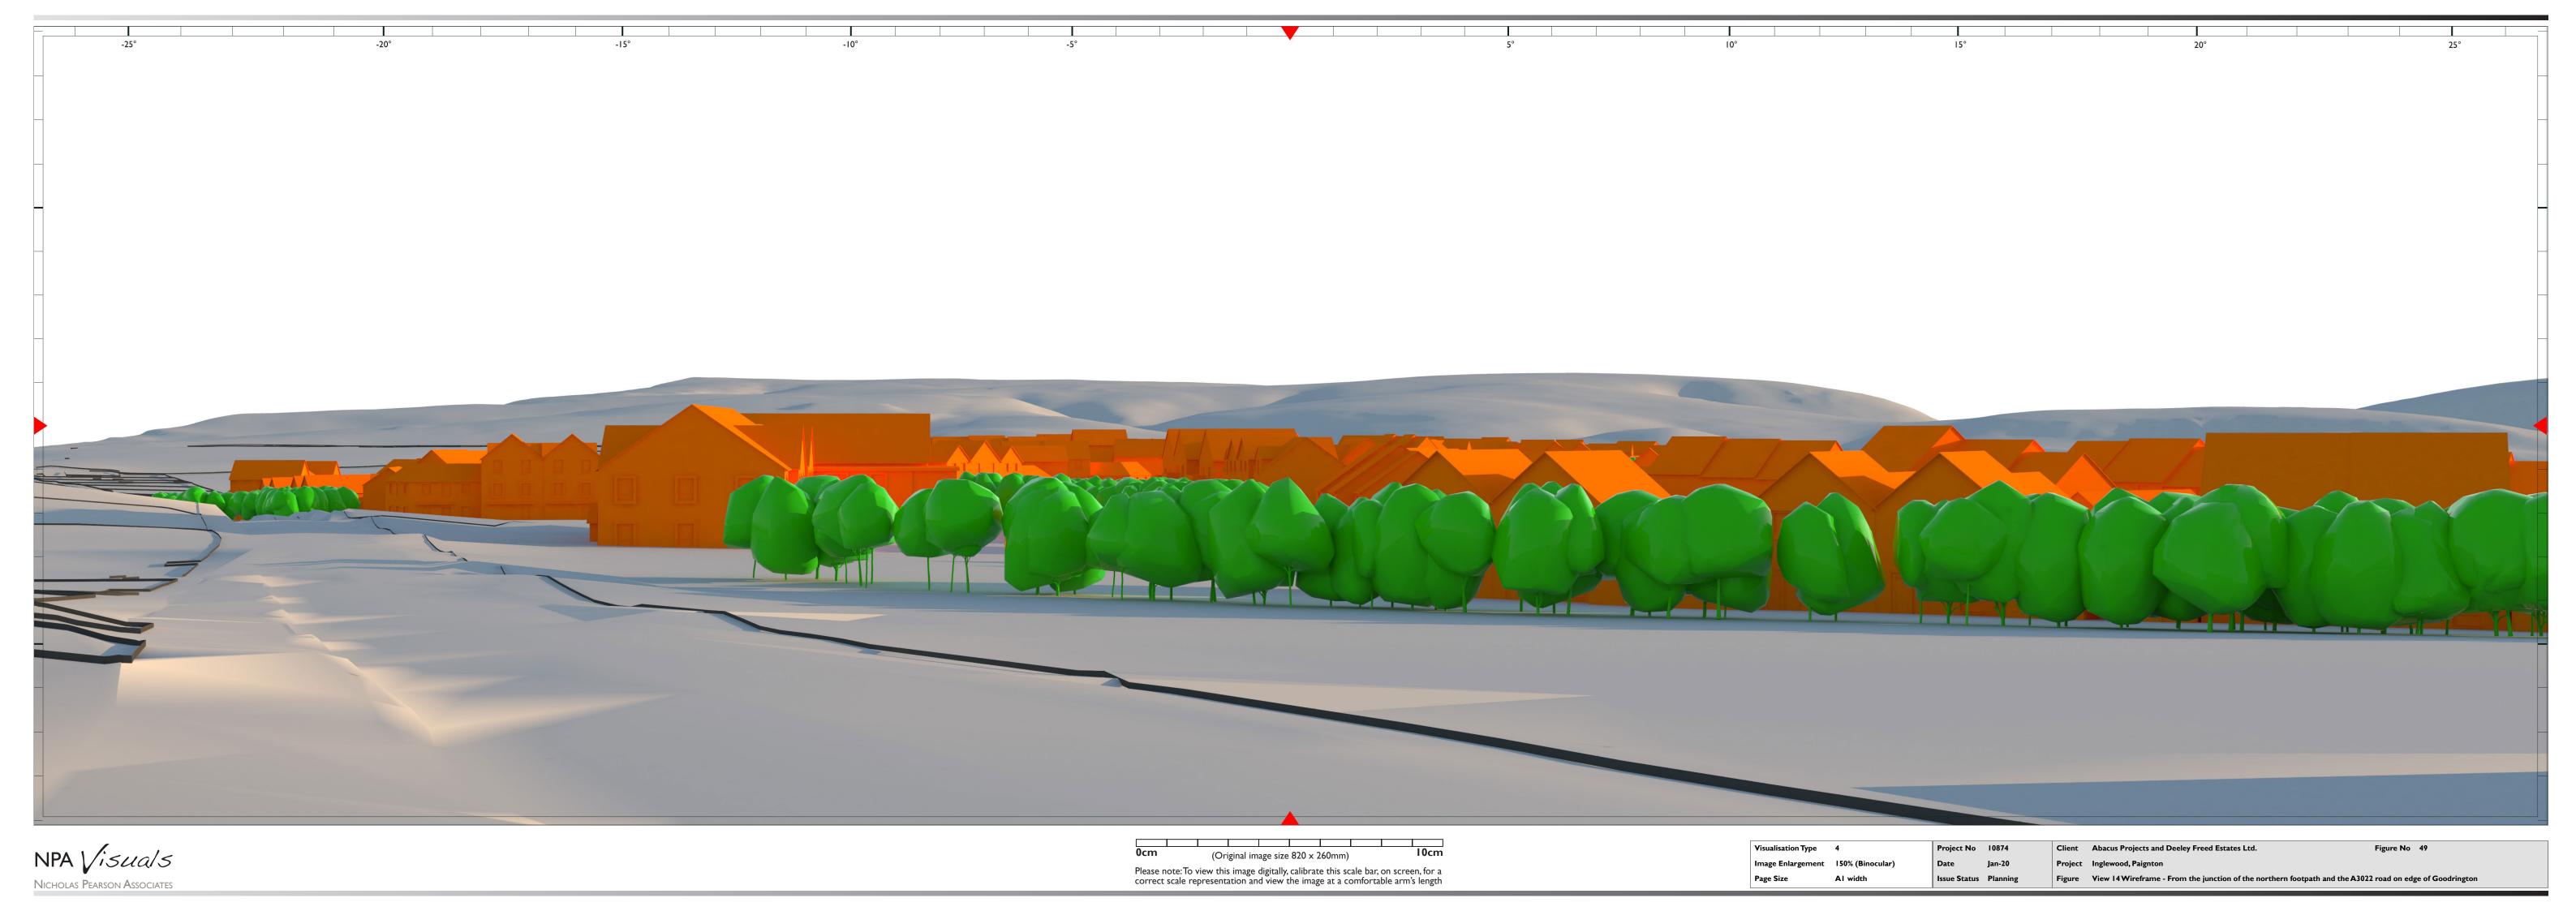

Visualisation Type 4 Project No 10874 Client Abacus Projects and Deeley Freed Estates Ltd. Figure No 50

Image Enlargement 150% (Binocular)

Page Size Al width Issue Status Planning Figure View 14 Proposed Year 1 - From the junction of the northern footpath and the A3022 road on edge of Goodrington