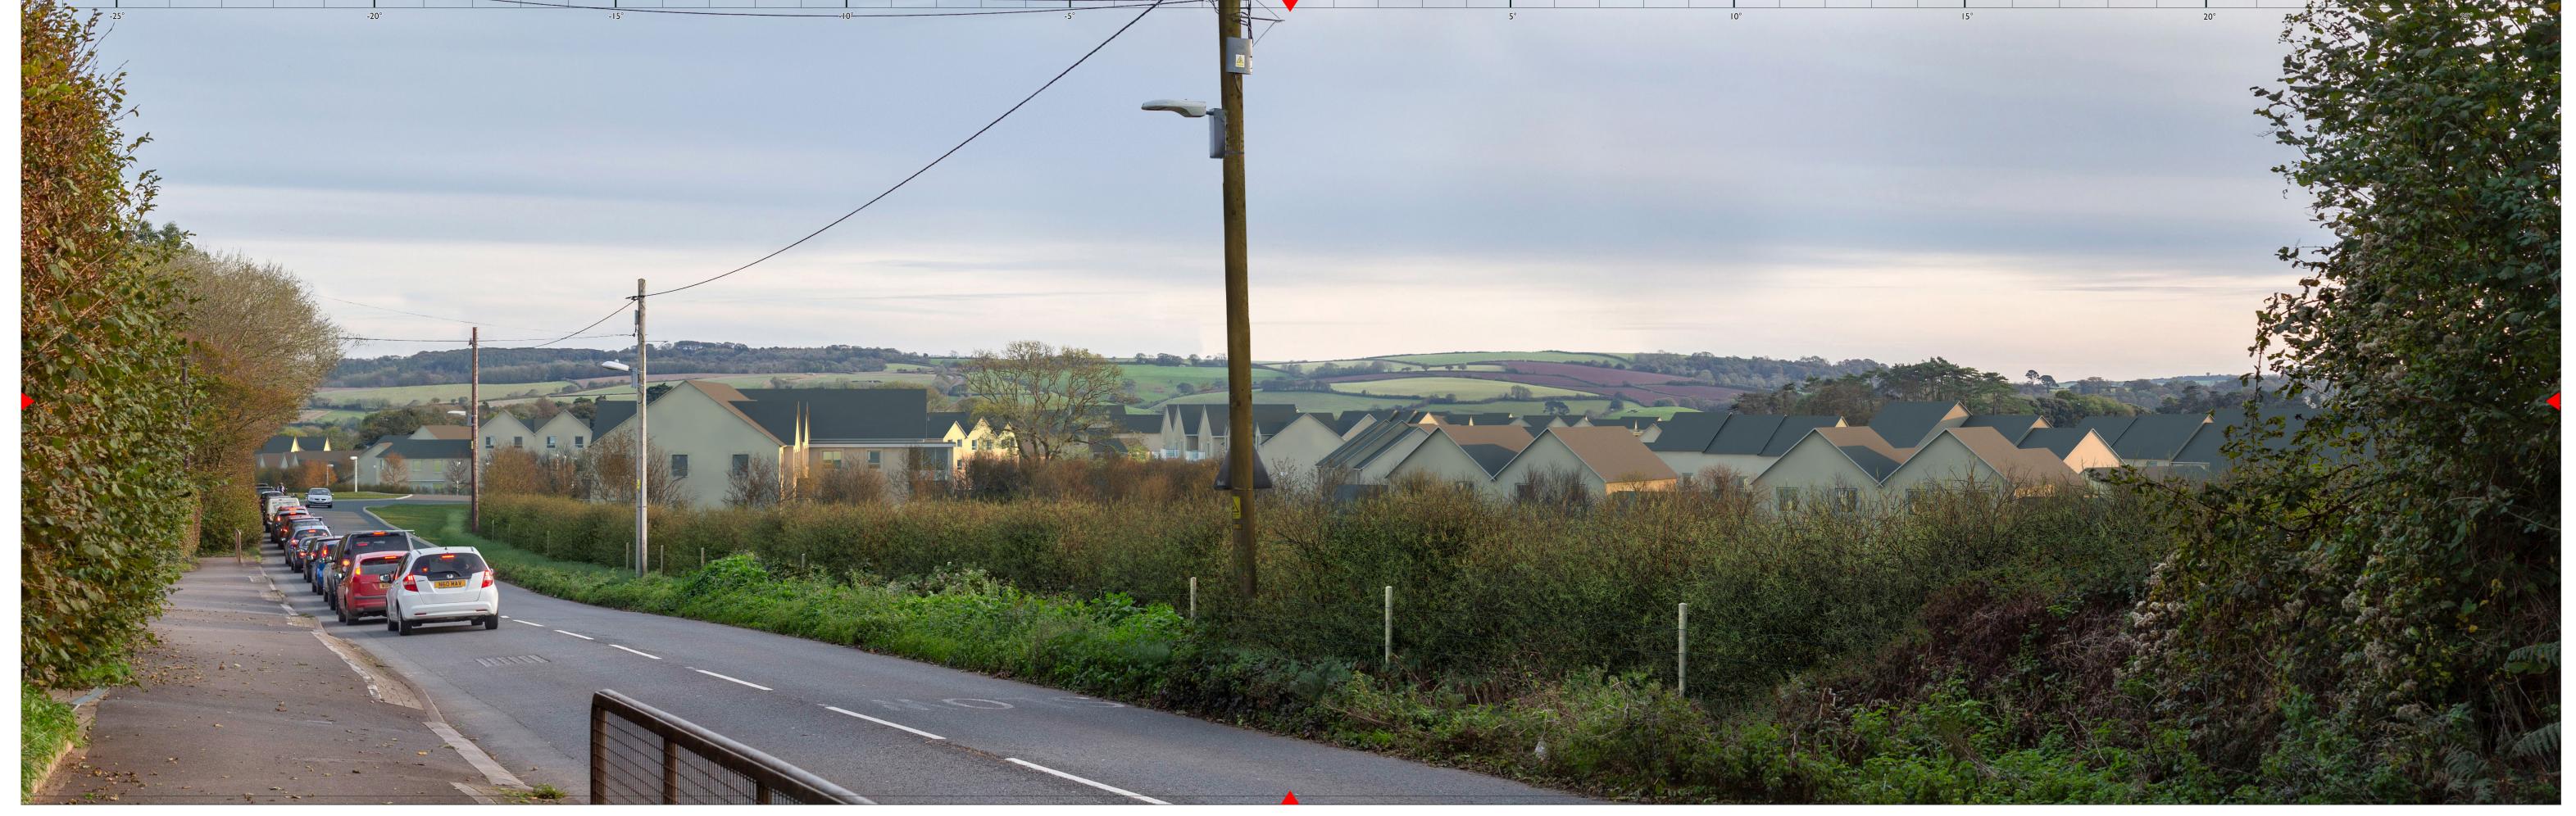

Visualisation Type 4 Project No 10874 Client Abacus Projects and Deeley Freed Estates Ltd. Figure No 51

Image Enlargement 150% (Binocular) Date Jan-20 Project Inglewood, Paignton

Page Size Al width Issue Status Planning Figure View 14 Proposed Year 10 - From the junction of the northern footpath and the A3022 road on edge of Goodrington