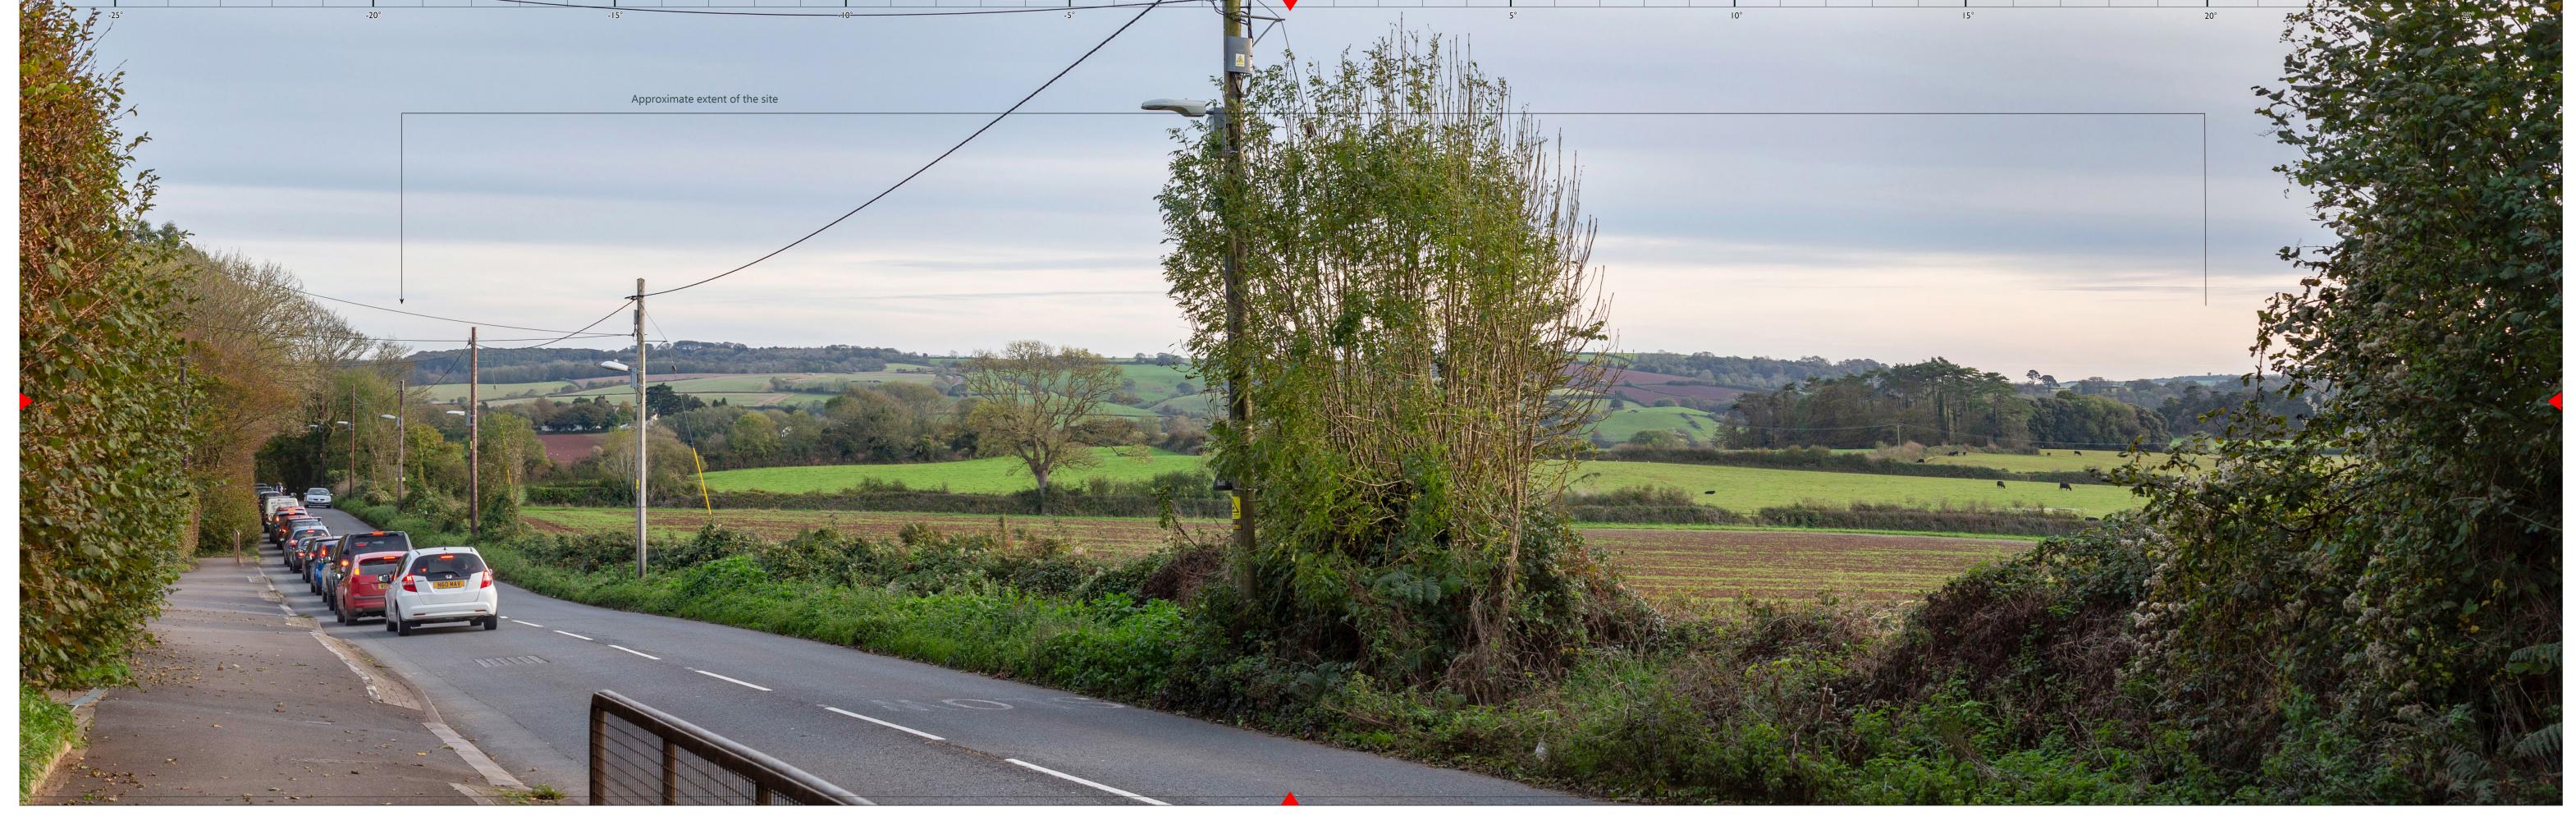

Please note: To view this image digitally, calibrate this scale bar, on screen, for a correct scale representation and view the image at a comfortable arm's length

oject No 10874 Client Abacus Projects and Deeley Freed Estates Ltd. Figure No 48

te Jan-20 Project Inglewood, Paignton

Figure View 14 Existing - From the junction of the northern footpath and the A3022 road on edge of Goodrington

Ocm (Original image size 820 x 260mm) I 0cm

Please note: To view this image digitally, calibrate this scale bar, on screen, for a correct scale representation and view the image at a comfortable arm's length