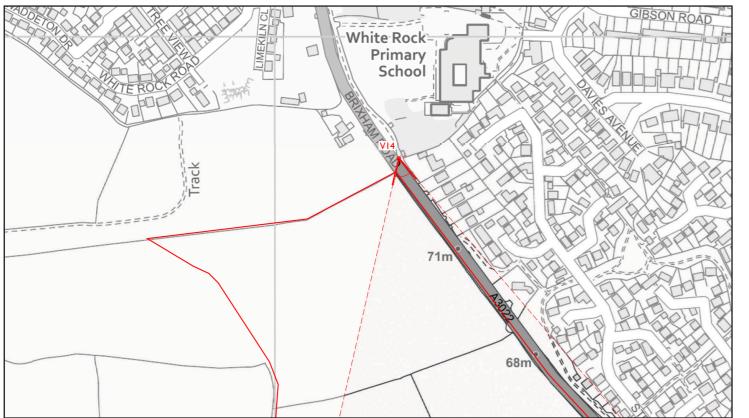

Viewpoint Location Plan

Individual View Location Plan

View Number 14
Visualisation Type 4
AVR Level 3

**Location** From the junction of the northern footpath and the A3022 road on edge of Goodrington

**Coordinates** 288133.918, 57868.669 (to EPSG 27700)

**Bearing of View** 167.248 **Distance to centre Site** 434.456

**View Level** 75.28 AOD, 1.65m above ground levels

Camera Canon EOS 5D MK III, FFS

Frame Type Composite
Projection Planar

Lens Focal Length Sigma 50mm

Horizontal FOV 53.5° Vertical FOV 18°

Time and Date of Photo | 15.48 27/10/2019

Weather Bright