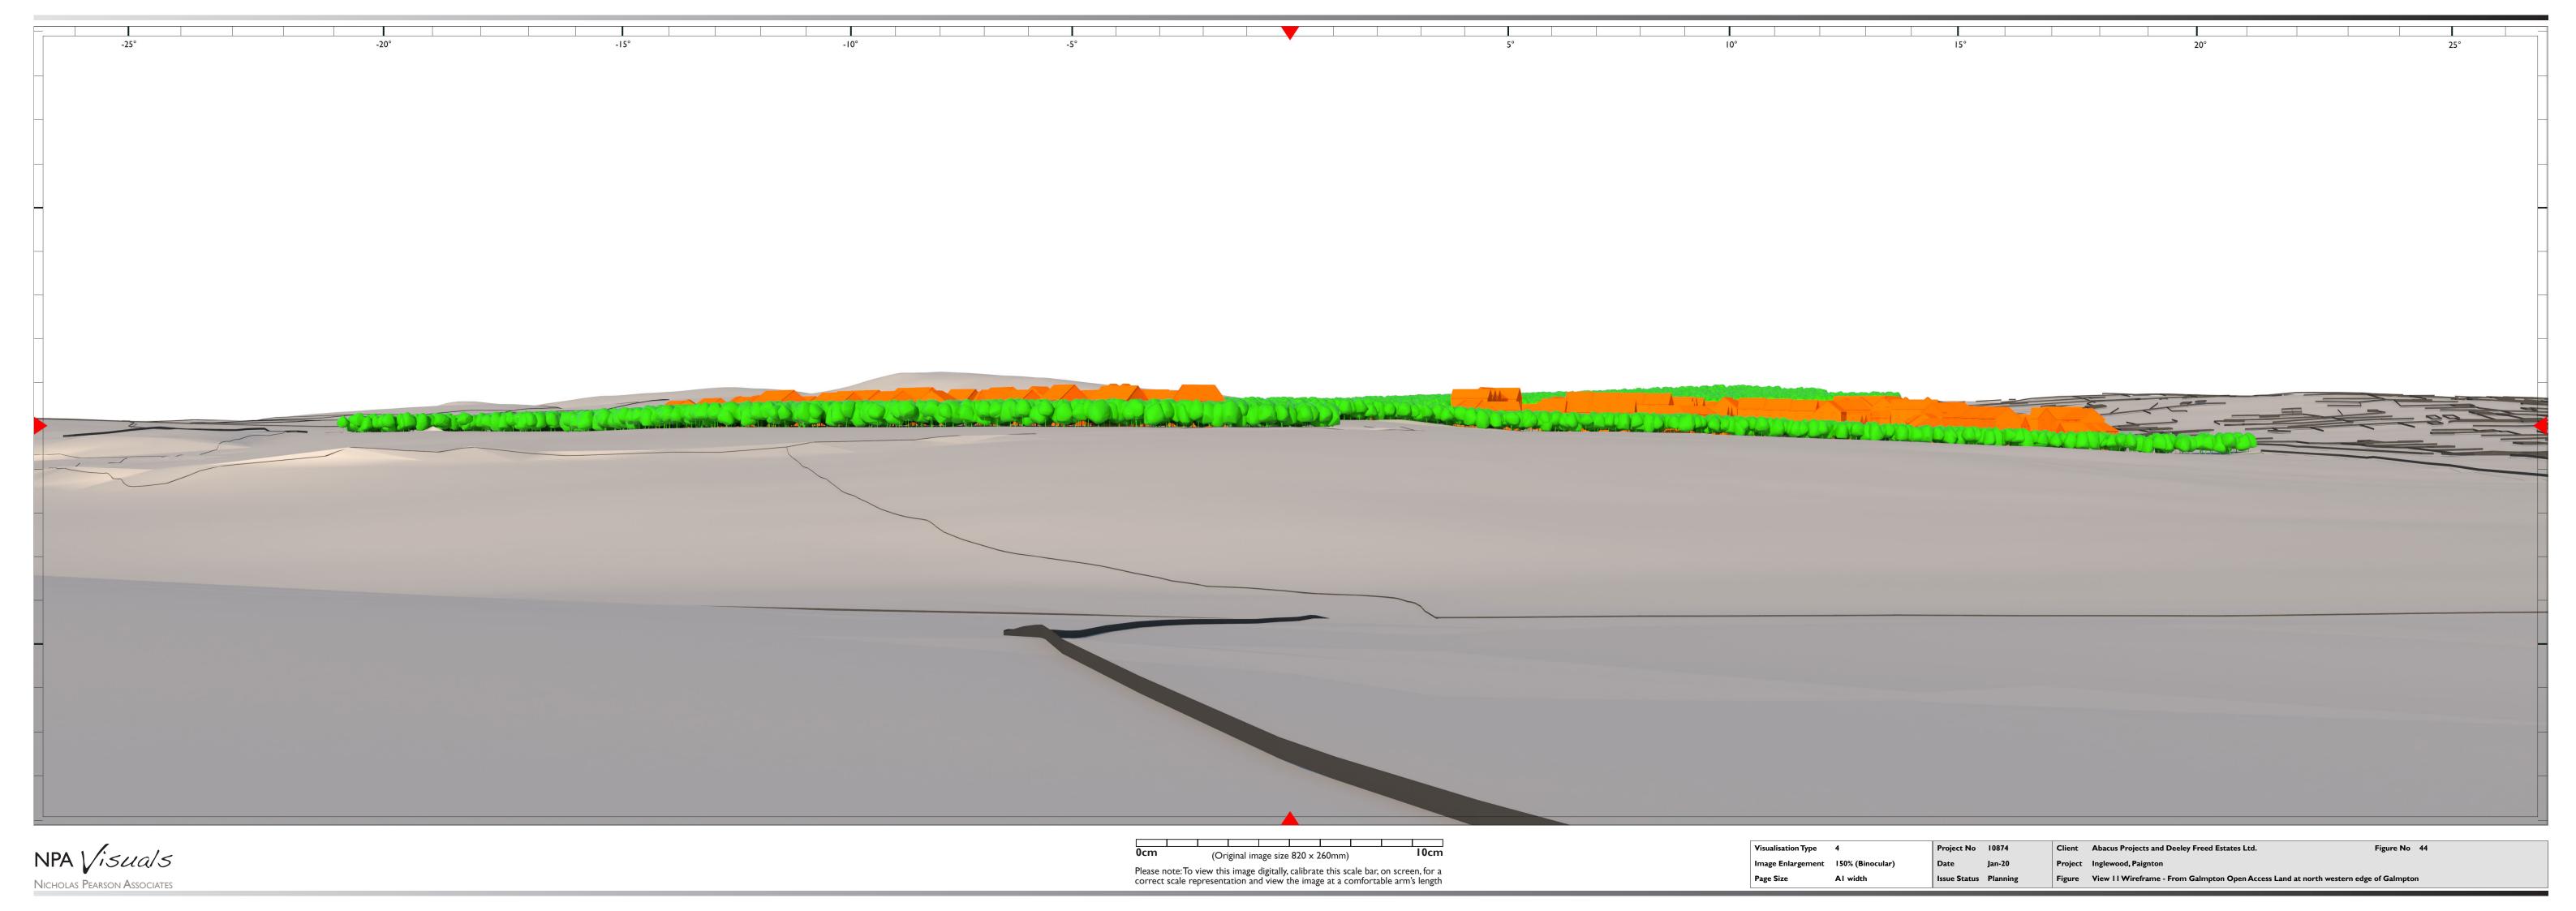

Visualisation Type 4 Project No 10874 Client Abacus Projects and Deeley Freed Estates Ltd. Figure No 45

Image Enlargement 150% (Binocular) Date Jan-20 Project Inglewood, Paignton

Page Size Al width Issue Status Planning Figure View II Proposed Year I - From Galmpton Open Access Land at north western edge of Galmpton

Ocm (Original image size 820 × 260mm) I Ocm

Please note: To view this image digitally, calibrate this scale bar, on screen, for a correct scale representation and view the image at a comfortable arm's length