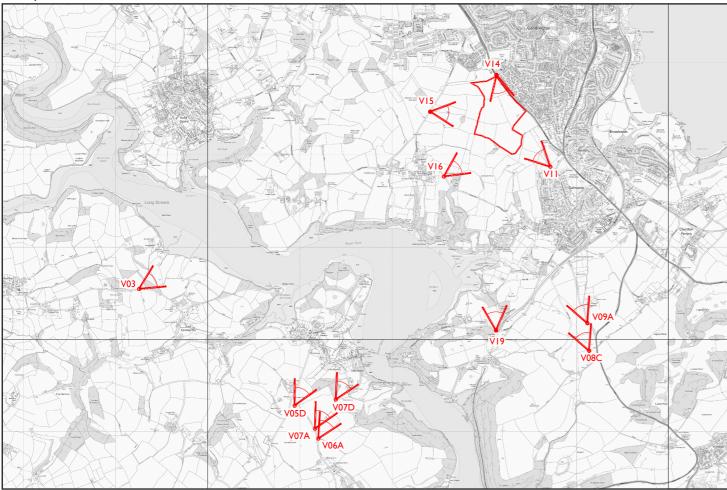

Viewpoint Location Plan

Individual View Location Plan

View Number | | Visualisation Type 4

AVR Level 3

**Location** From Galmpton Open Access Land at north western edge of Galmpton

**Coordinates** 288719.084, 56880.357 (to EPSG 27700)

**Bearing of View** 315.084 **Distance to centre Site** 855.288

**View Level** 63.414 AOD, 1.65m above ground levels

Camera Canon EOS 5D MK III, FFS

**Frame Type** Composite **Projection** Planar

Lens Focal Length Sigma 50mm

Horizontal FOV 53.5° Vertical FOV 18°

Time and Date of Photo 10.09 27/10/2019

Weather Clear & Sunny