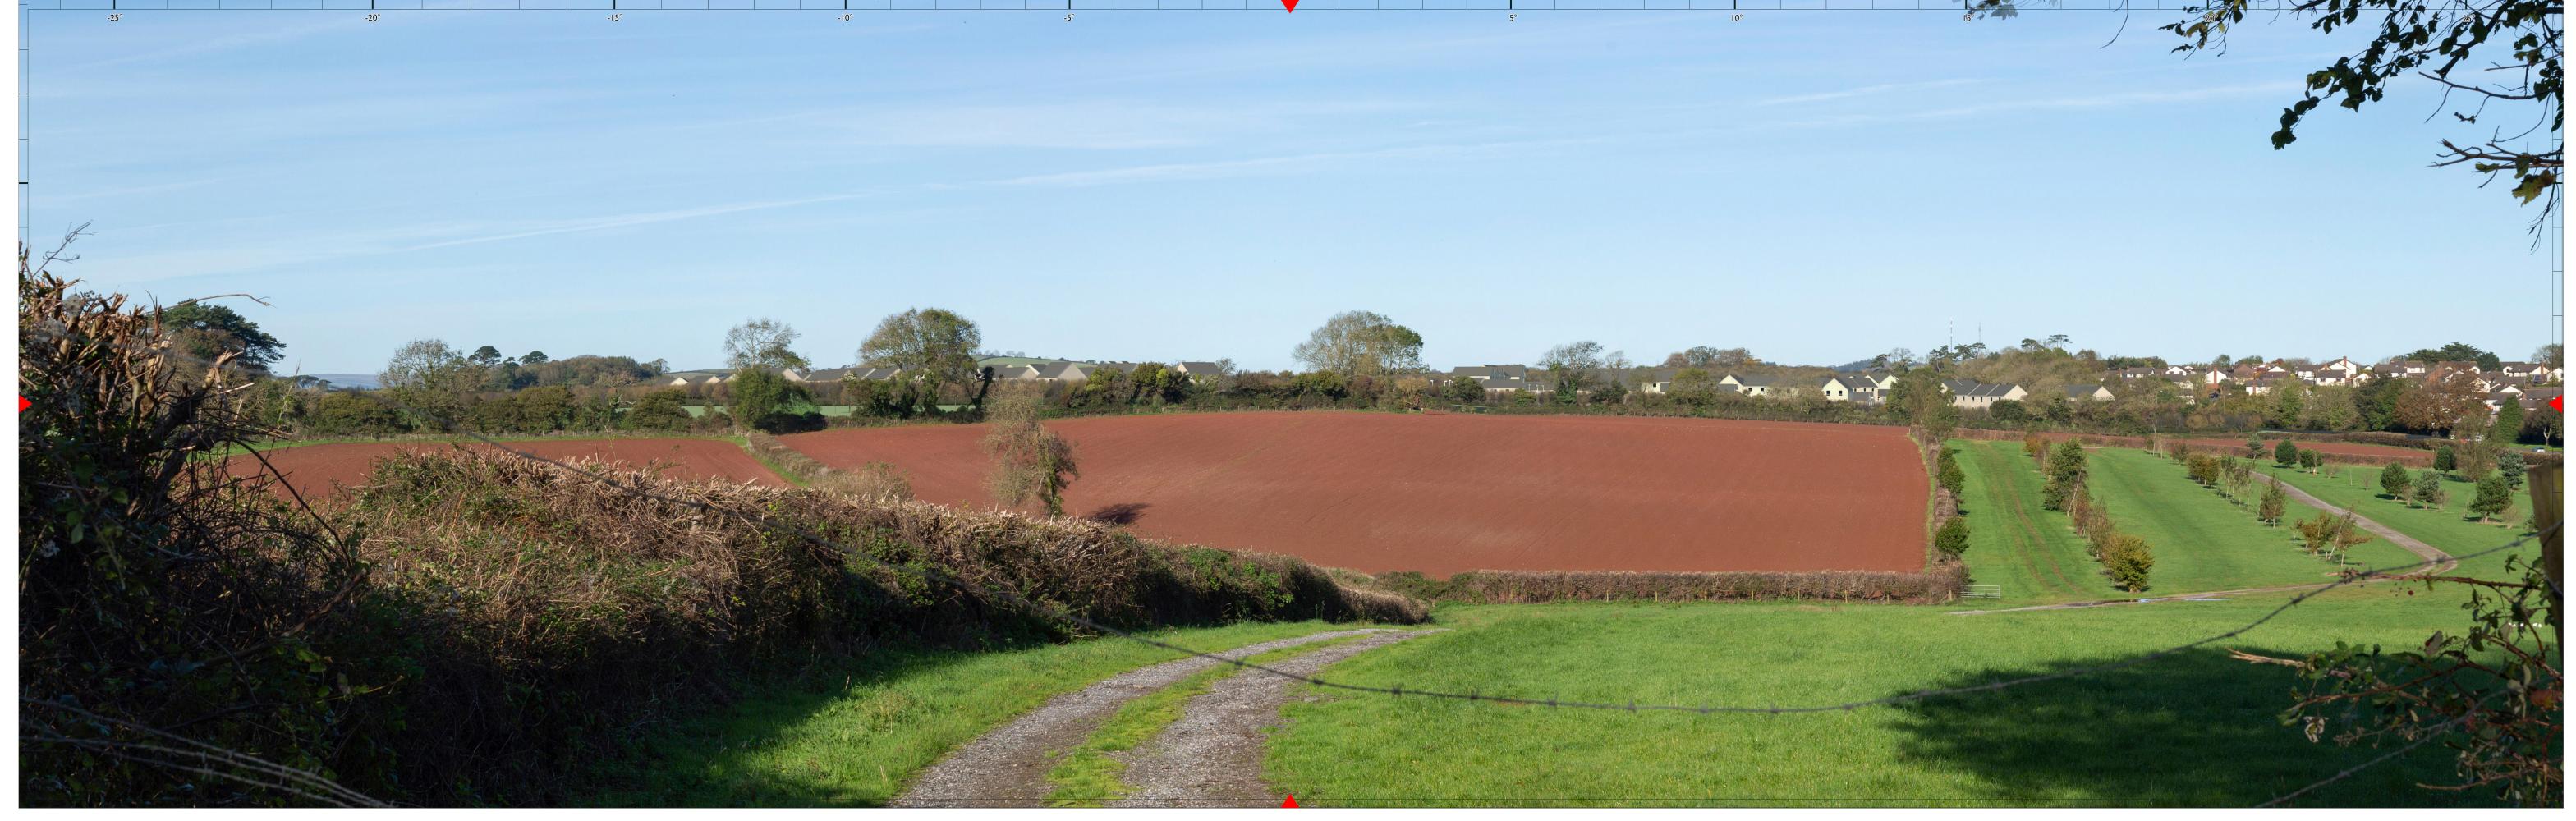

ct Inglewood, Palgitton

Issue Status Planning Figure View I I Data Sheet - From Galmpton Open Access Land at north western edge of Galmpton

Ocm (Original image size 820 × 260mm) 10cm

Please note: To view this image digitally, calibrate this scale bar, on screen, for a correct scale representation and view the image at a comfortable arm's length