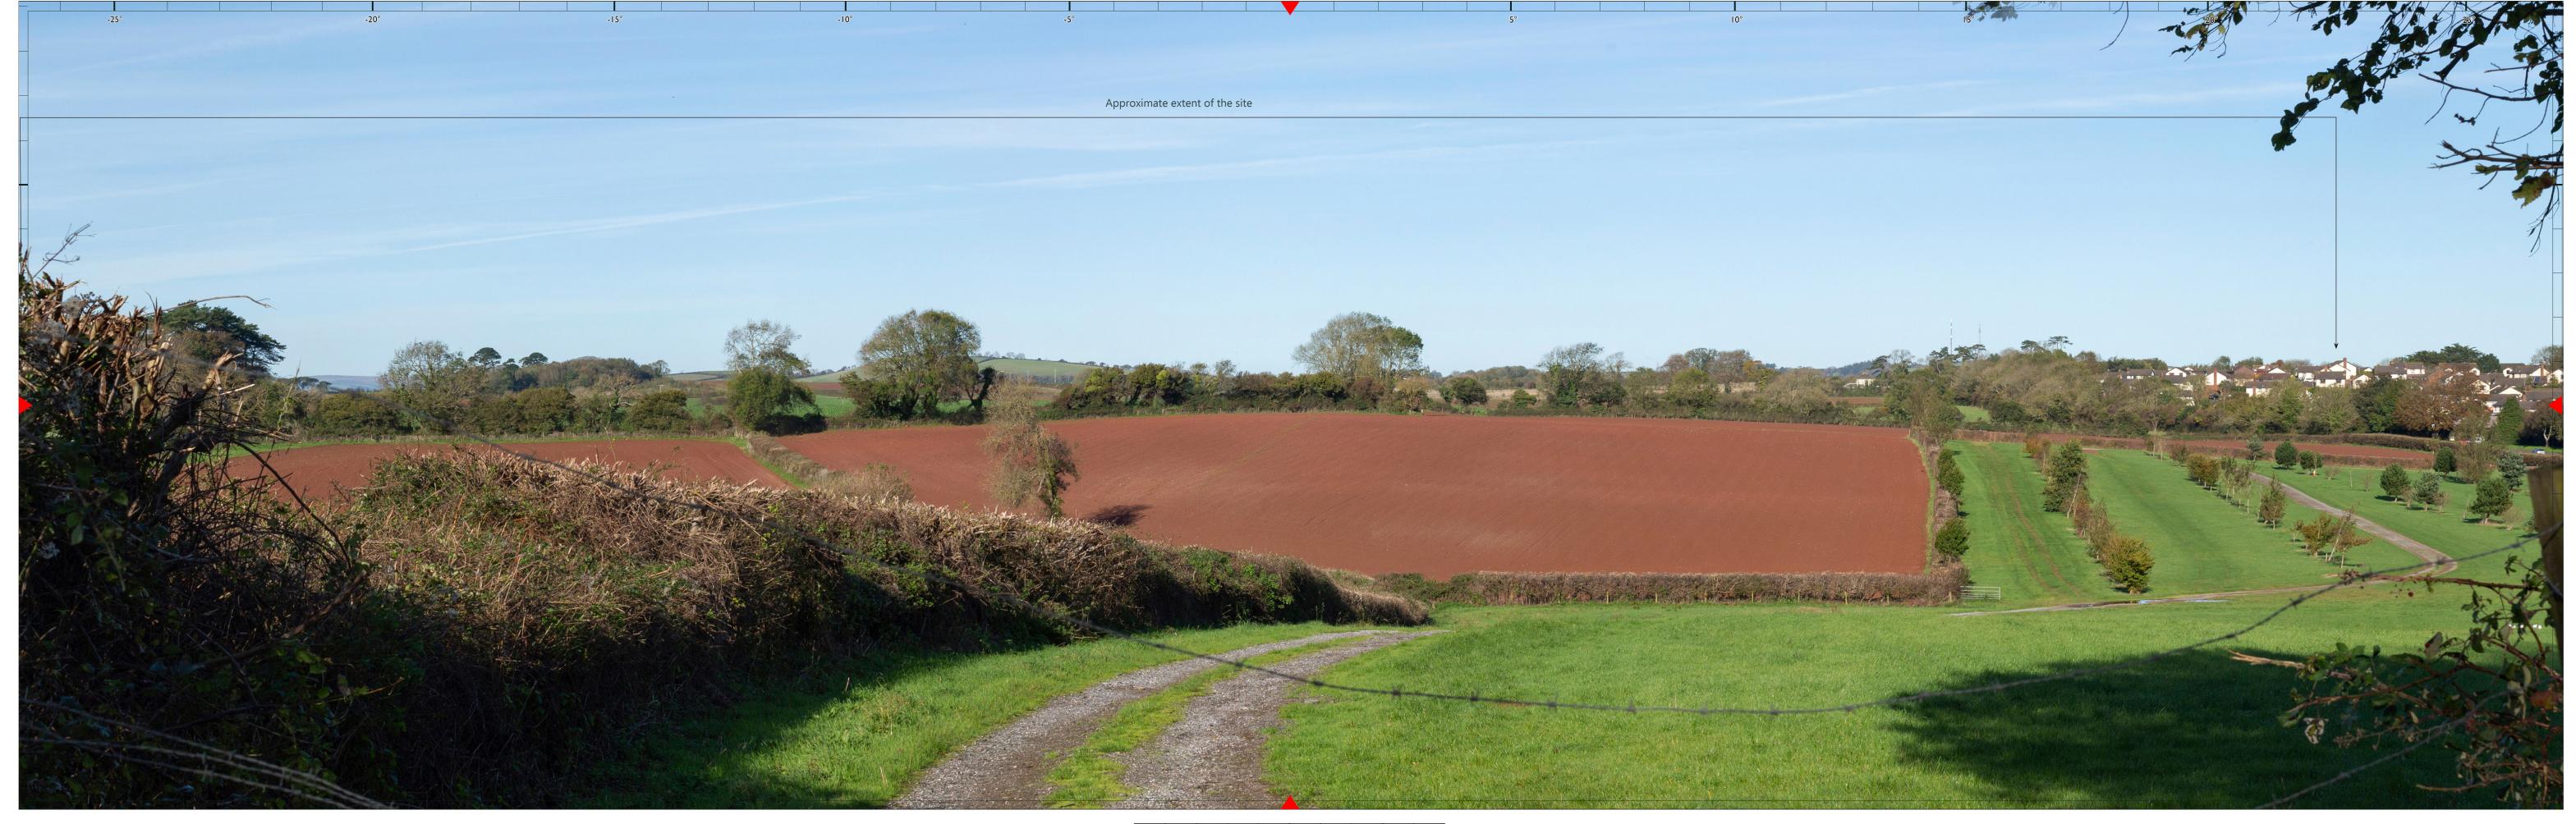

Ct No 10874 Client Abacus Projects and Deeley Freed Estates Ltd. Figure No 43

Jan-20 Project Inglewood, Paignton

Status Planning Figure View I I Existing - From Galmpton Open Access Land at north western edge of Galmpton

Ocm (Original image size 820 × 260mm) 10cm

Please note: To view this image digitally, calibrate this scale bar, on screen, for a correct scale representation and view the image at a comfortable arm's length