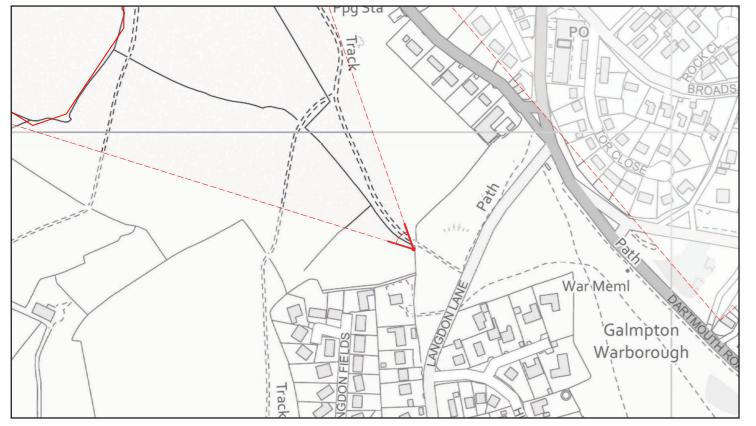

Viewpoint Location Plan

Individual View Location Plan

View Number | | Visualisation Type 4

AVR Level 3

**Location** From Galmpton Open Access Land at north western edge of Galmpton

**Coordinates** 288719.084, 56880.357 (to EPSG 27700)

**Bearing of View** 315.084 **Distance to centre Site** 855.288

**View Level** 63.414 AOD, 1.65m above ground levels

Camera Canon EOS 5D MK III, FFS

**Frame Type** Composite **Projection** Planar

Lens Focal Length Sigma 50mm

Horizontal FOV 53.5° Vertical FOV 18°

Time and Date of Photo 10.09 27/10/2019

Weather Clear & Sunny