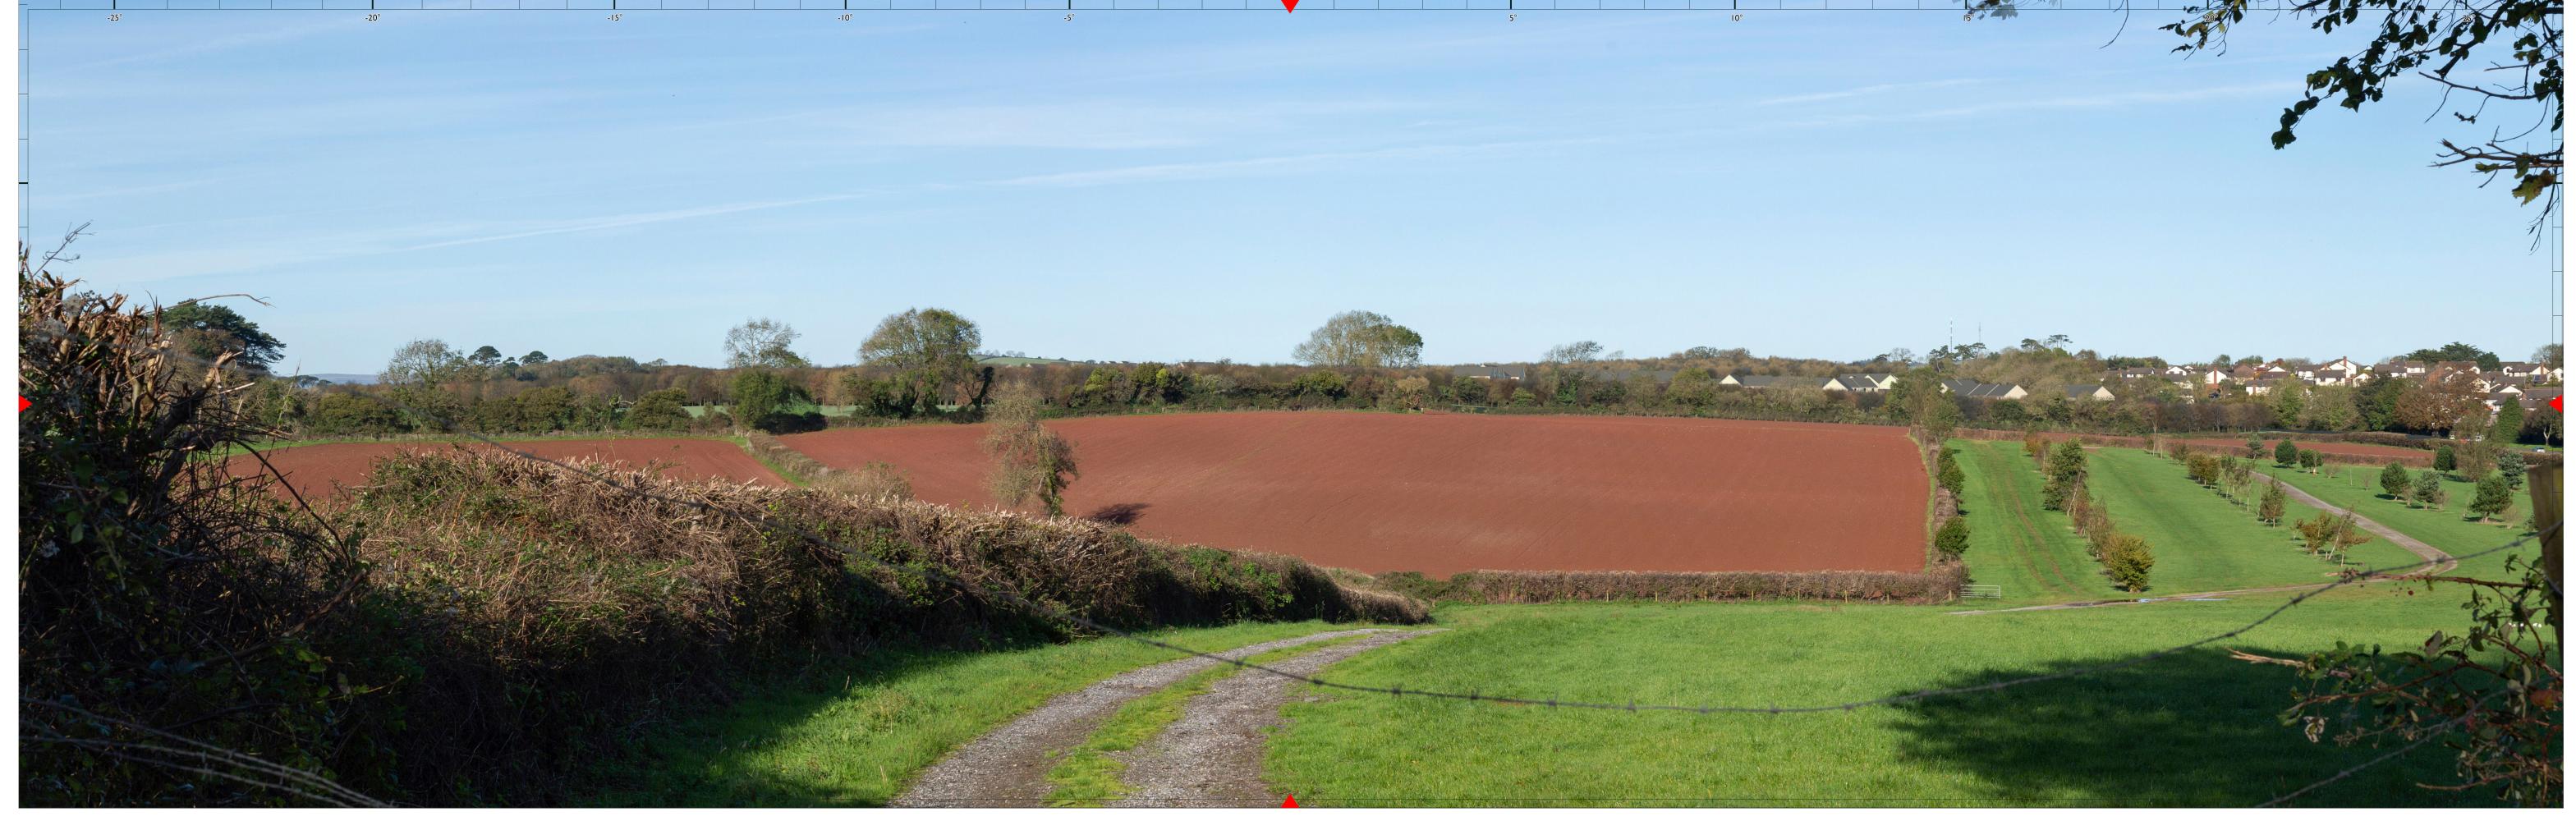

Visualisation Type 4 Project No 10874 Client Abacus Projects and Deeley Freed Estates Ltd. Figure No 46

Image Enlargement 150% (Binocular) Date Jan-20 Project Inglewood, Paignton

Page Size Al width Issue Status Planning Figure View 11 Proposed Year 10 - From Galmpton Open Access Land at north western edge of Galmpton