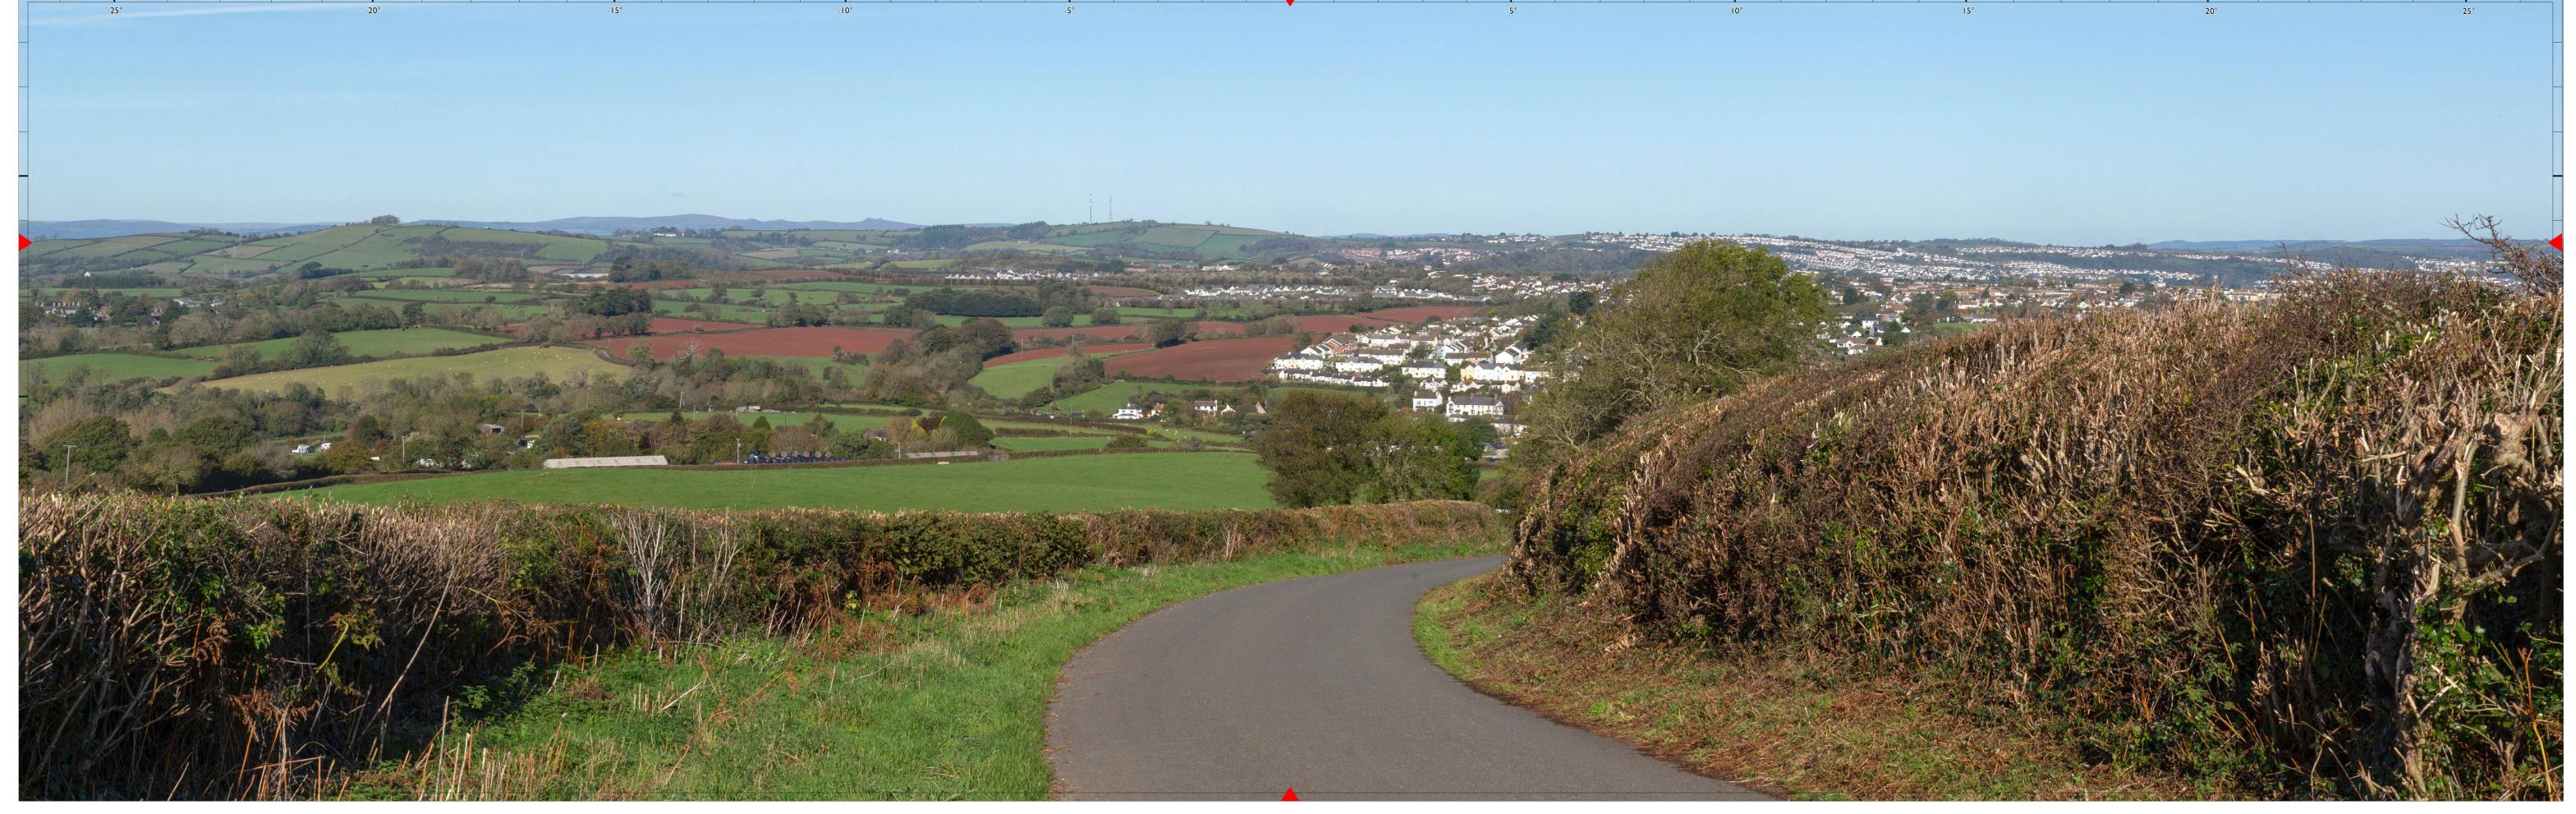

roject No 10874 Client Abacus Projects and Deeley Freed Estates Ltd. Figure No 36

ate Jan-20 Project Inglewood, Paignton

sue Status Planning Figure View 9A Existing - From road between A379 and steam railway bridge near Galmpton

Ocm (Original image size 820 × 260mm) I Ocm

Please note:To view this image digitally, calibrate this scale bar, on screen, for a correct scale representation and view the image at a comfortable arm's length