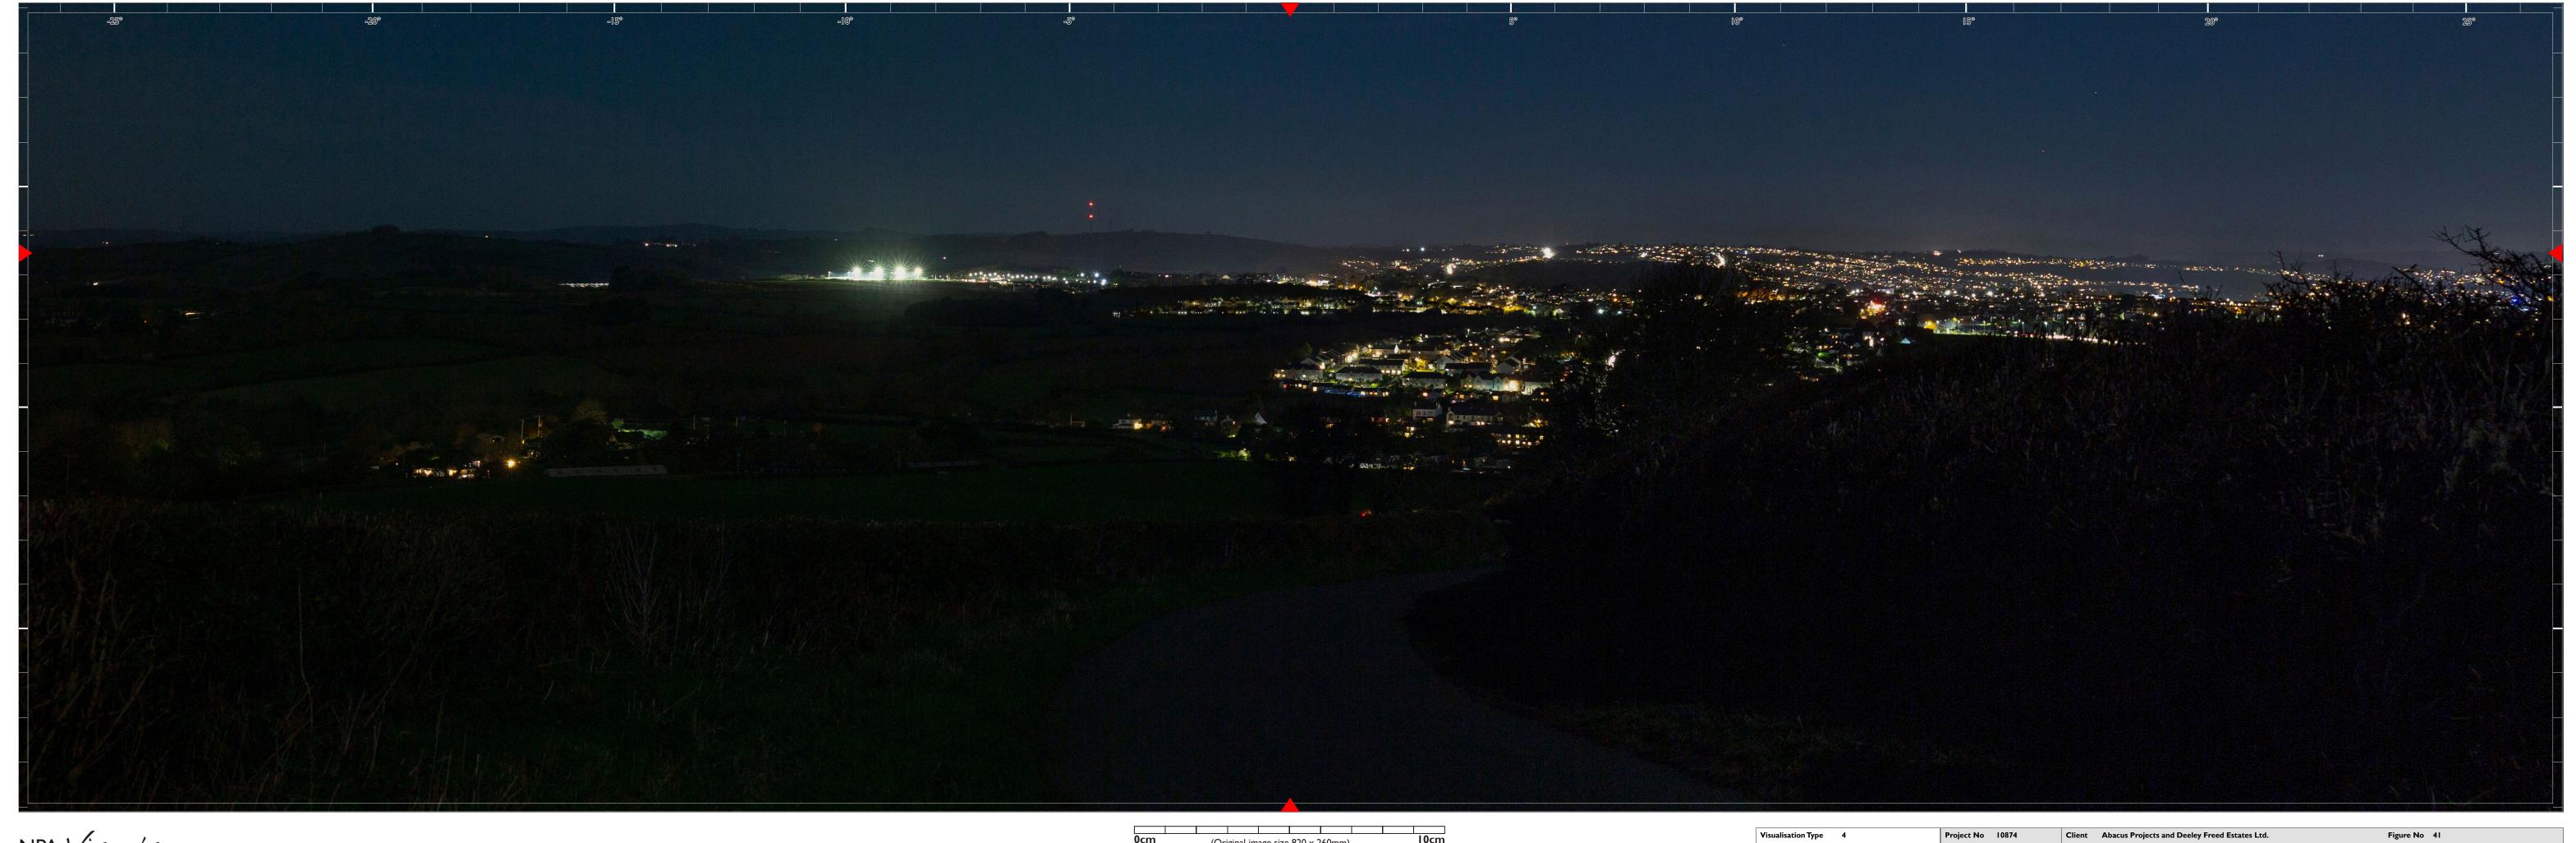

Visualisation Type 4 Project No 10874 Client Abacus Projects and Deeley Freed Estates Ltd. Figure No 41

Image Enlargement 150% (Binocular) Date Jan-20 Project Inglewood, Paignton

Page Size A1 width Issue Status Planning Figure View 9A Proposed Year 1 Night-time - From road between A379 and steam railway bridge near Galmpton