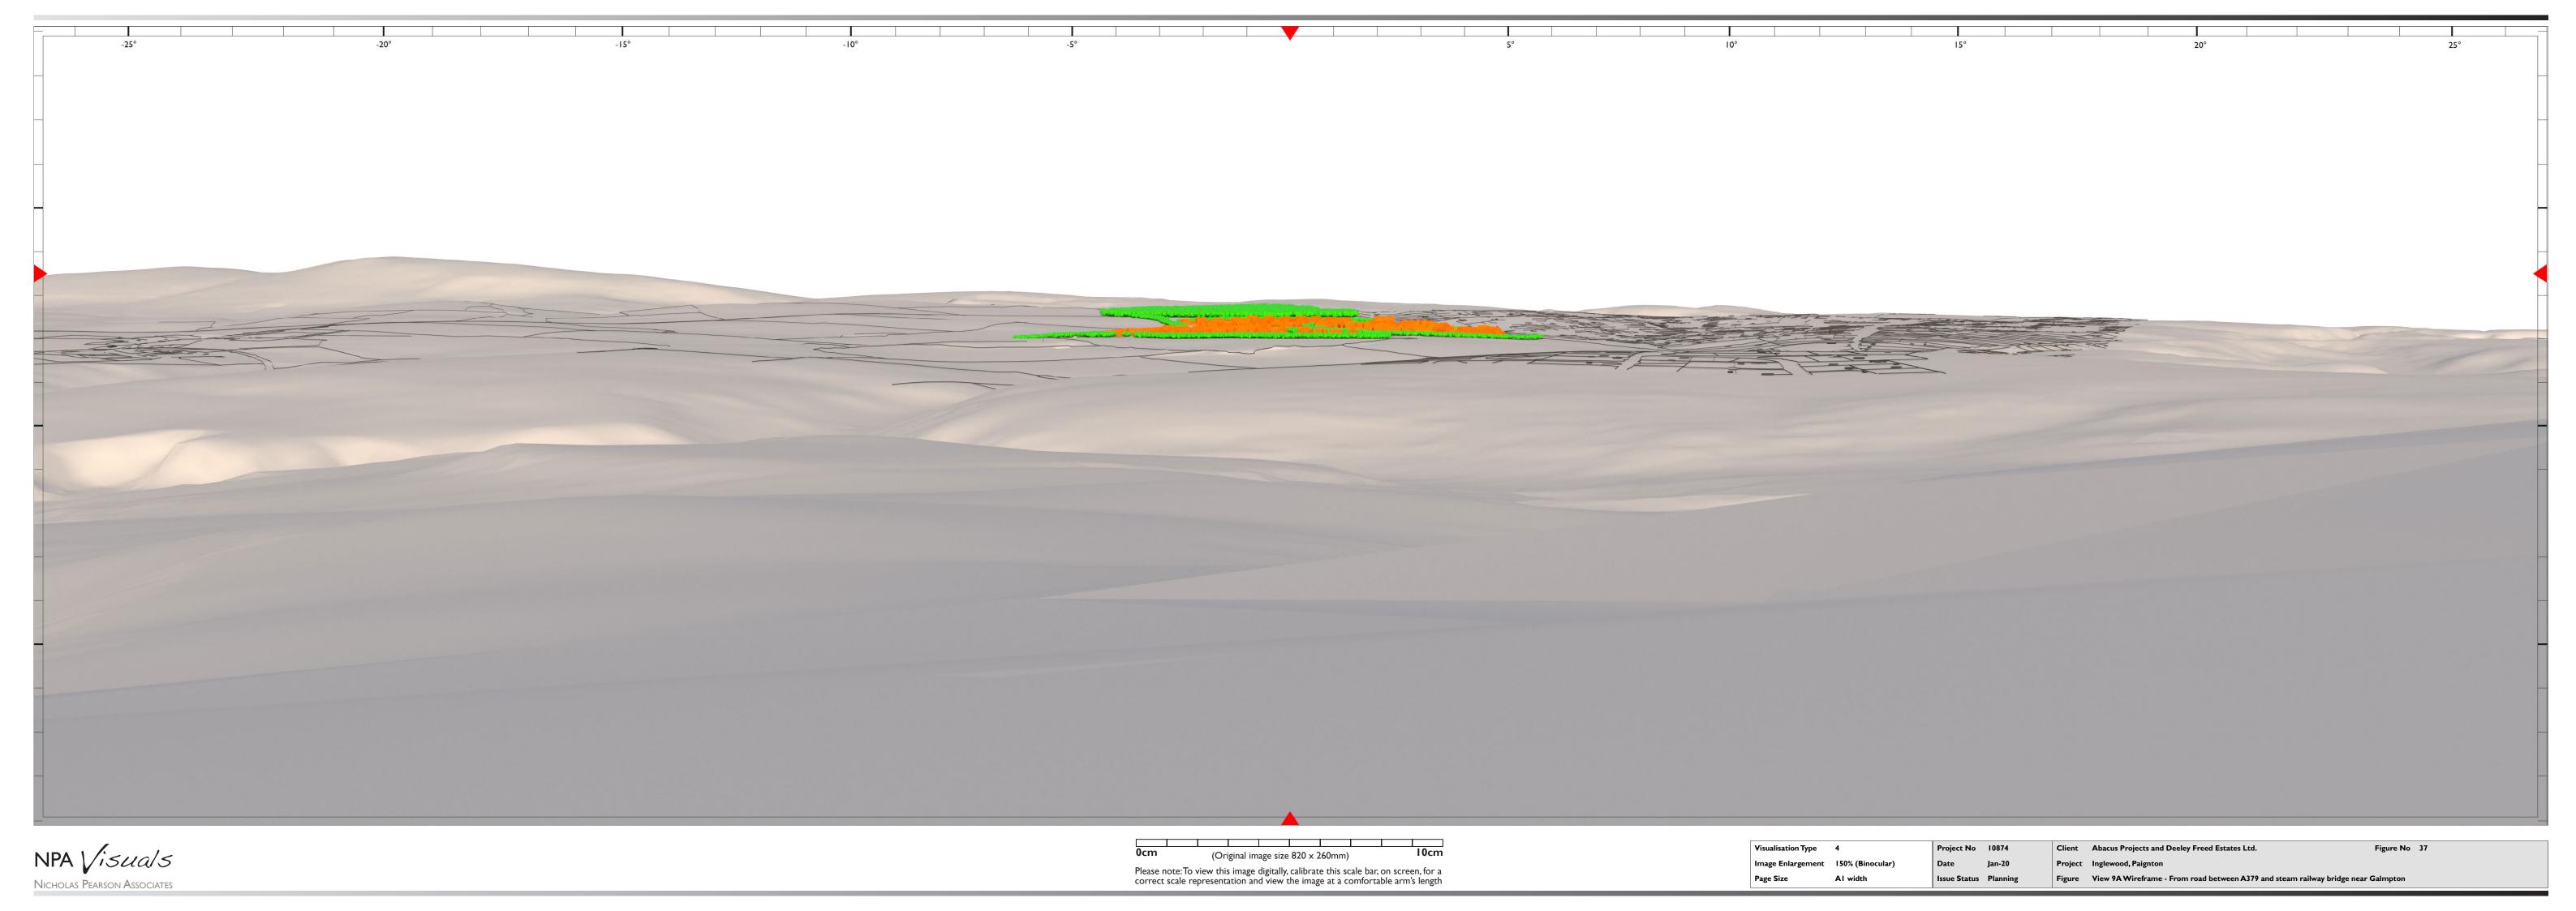

## View Verification

Figure No 35

NPA Visuals
Nicholas Pearson Associates

oject No 10874 Client Abacus Projects and Deeley Freed Estates Ltd.

ect Inglewood, Paignton

Issue Status Planning Figure View 9A Data Sheet - From road between A379 and steam railway bridge near Galmpton

Ocm (Original image size 820 × 260mm) IOcm

Please note: To view this image digitally, calibrate this scale bar, on screen, for a correct scale representation and view the image at a comfortable arm's length