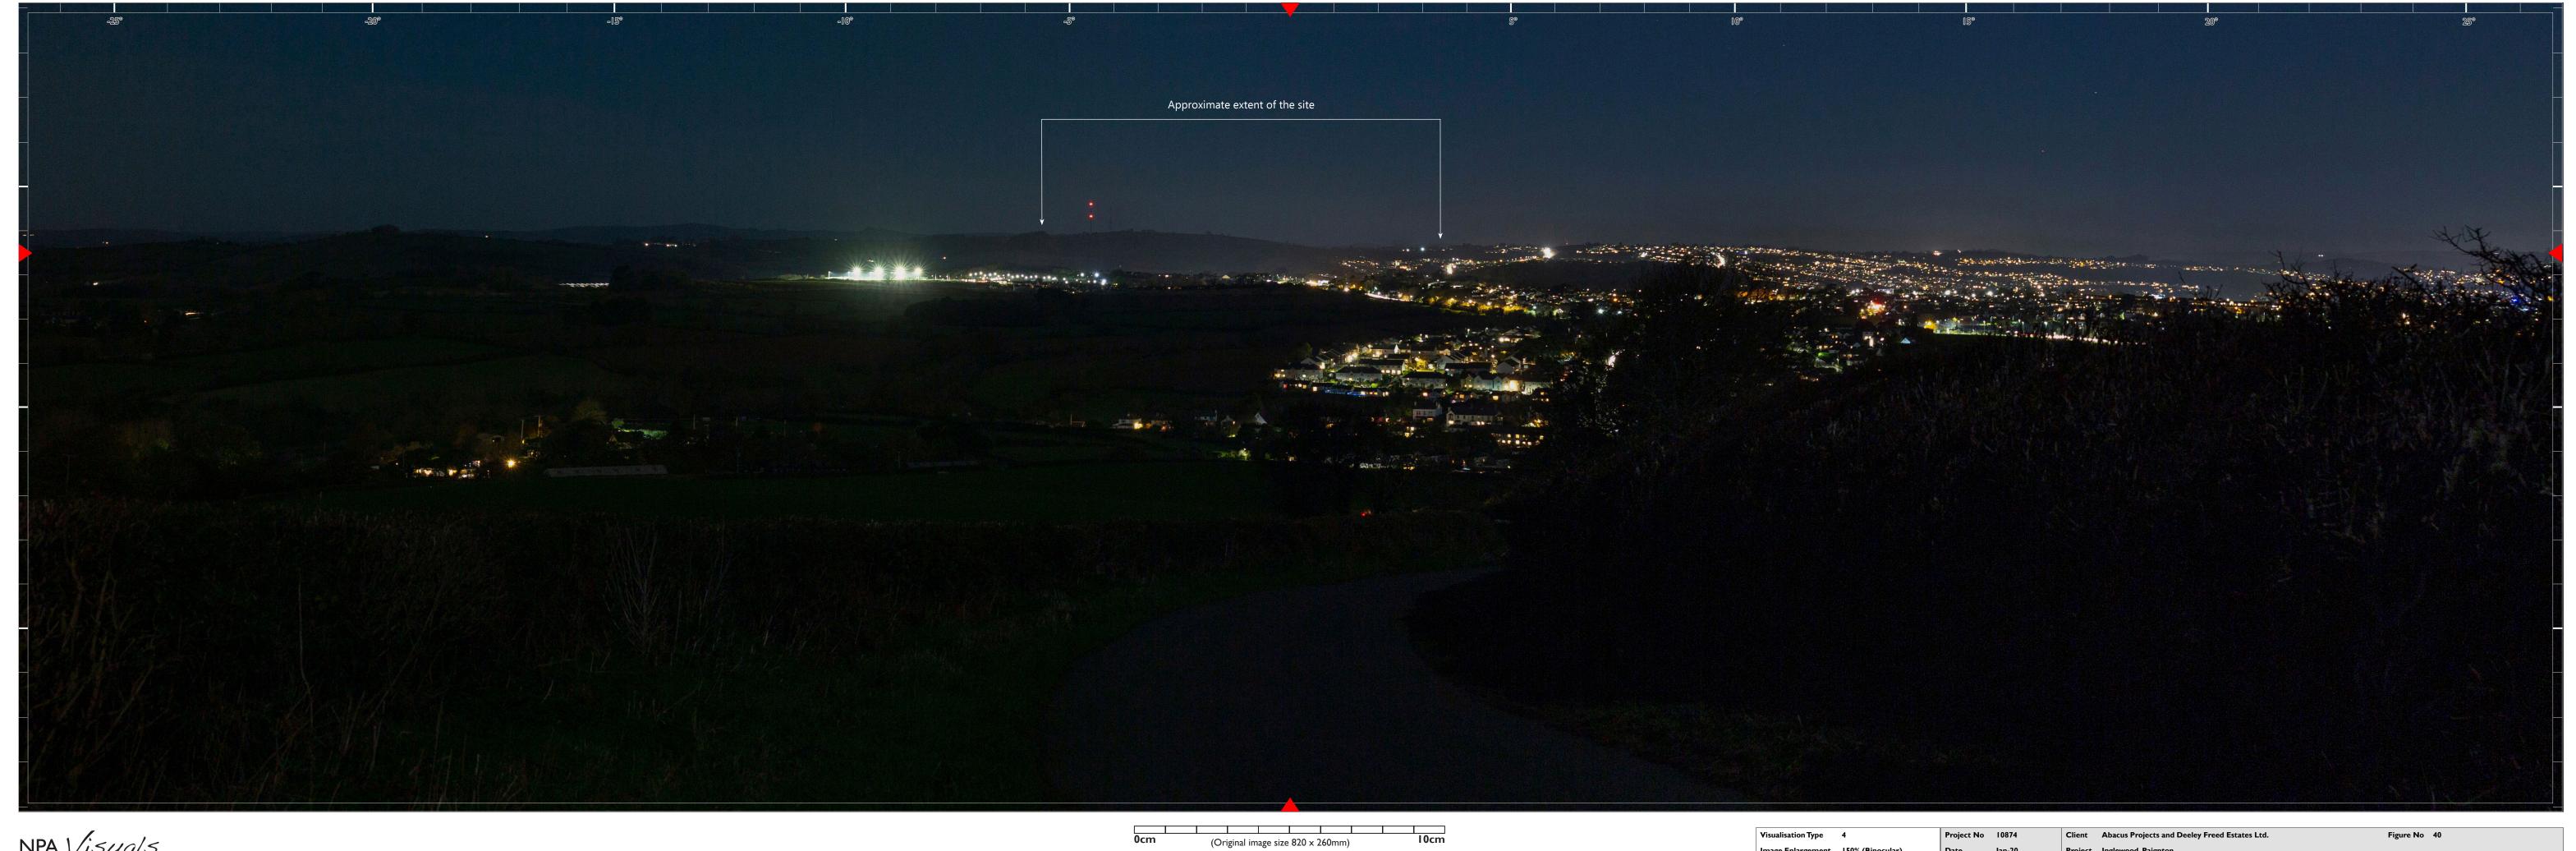

Visualisation Type4Project No10874ClientAbacus Projects and Deeley Freed Estates Ltd.Figure No40Image Enlargement150% (Binocular)DateJan-20ProjectInglewood, PaigntonPage SizeAI widthIssue StatusPlanningFigureView 9A Existing Night-time - From road between A379 and steam railway bridge near Galmpton

NPA Visuals
NICHOLAS PEARSON ASSOCIATES

Ocm (Original image size 820 × 260mm) I 0cm

Please note: To view this image digitally, calibrate this scale bar, on screen, for a correct scale representation and view the image at a comfortable arm's length