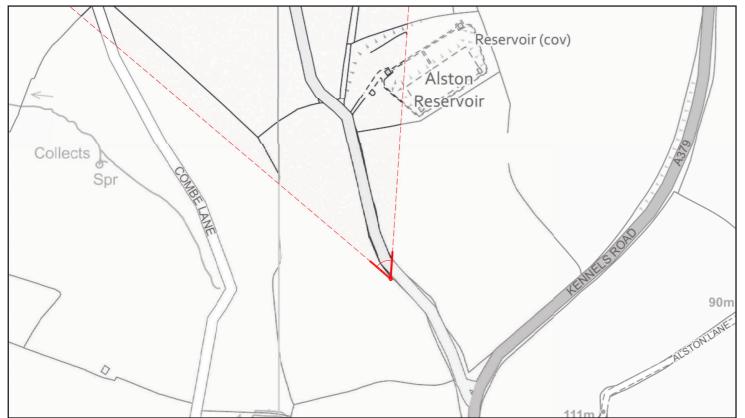

## Individual View Location Plan

View Number 9A
Visualisation Type 4
AVR Level 3

**Location** From road between A379 and steam railway bridge near Galmpton

**Coordinates** 289120.984, 55181.959 (to EPSG 27700)

**Bearing of View** 338.111 **Distance to centre Site** 2492.28

View Level 114.943 AOD, 1.65m above ground levels

Camera Canon EOS 5D MK III, FFS

Frame Type Composite
Projection Planar

Lens Focal Length Sigma 50mm