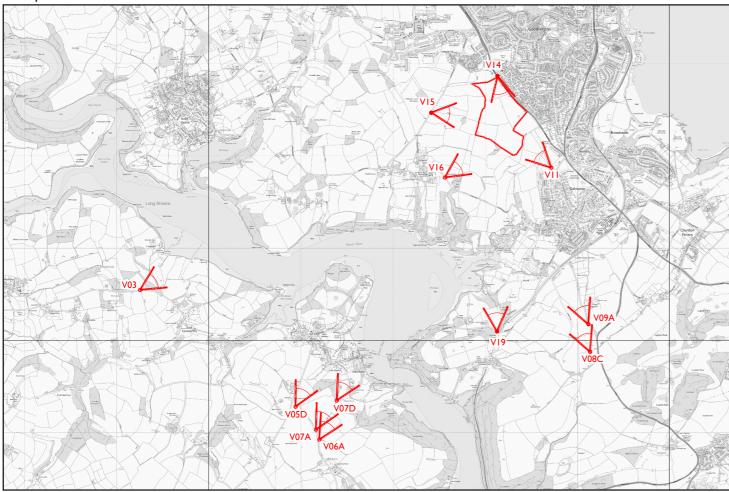

# Viewpoint Location Plan

## Individual View Location Plan

View Number 9A
Visualisation Type 4
AVR Level 3

**Location** From road between A379 and steam railway bridge near Galmpton

**Coordinates** 289120.984, 55181.959 (to EPSG 27700)

**Bearing of View** 338.111 **Distance to centre Site** 2492.28

View Level 114.943 AOD, 1.65m above ground levels

Camera Canon EOS 5D MK III, FFS

Frame Type Composite
Projection Planar

Lens Focal Length Sigma 50mm

Horizontal FOV 53.5° Vertical FOV 18°

Time and Date of Photo 10.24 27/10/2019

Weather Clear & Sunny