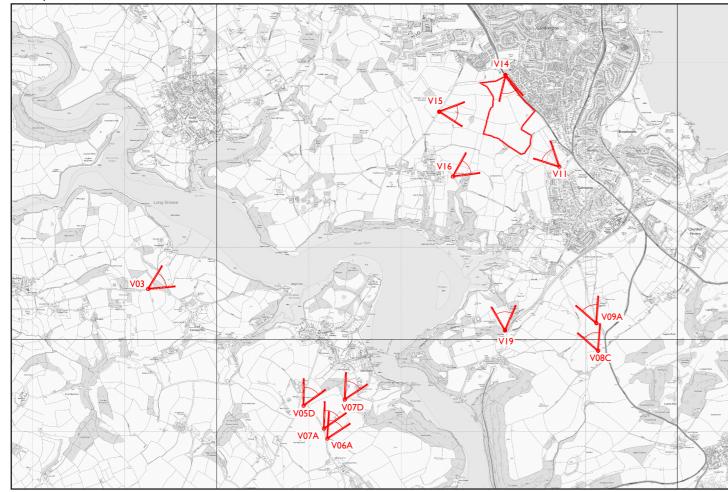

## Viewpoint Location Plan

## Individual View Location Plan

NPA Visuals

Nicholas Pearson Associates

| <b>Visualisation Type</b> | 4                                 |
|---------------------------|-----------------------------------|
| AVR Level                 | 3                                 |
|                           |                                   |
| Location                  | From John Musgrove Heritage Trail |
| Coordinates               | 289139.649, 54882.663 (to EPSG 27 |
| Bearing of View           | 338.352                           |
| Distance to centre Site   | 2773.97                           |
| View Level                | 119.029 AOD, 1.65m above ground   |
|                           |                                   |
| Camera                    | Canon EOS 5D MK III, FFS          |
| Frame Type                | Composite                         |
| Projection                | Planar                            |
| Lens Focal Length         | Sigma 50mm                        |
| Horizontal FOV            | 53.5°                             |
| Vertical FOV              | 18°                               |
|                           |                                   |
| Time and Date of Photo    | 10.59 27/10/2019                  |
| Weather                   | Clear & Sunny                     |
|                           |                                   |