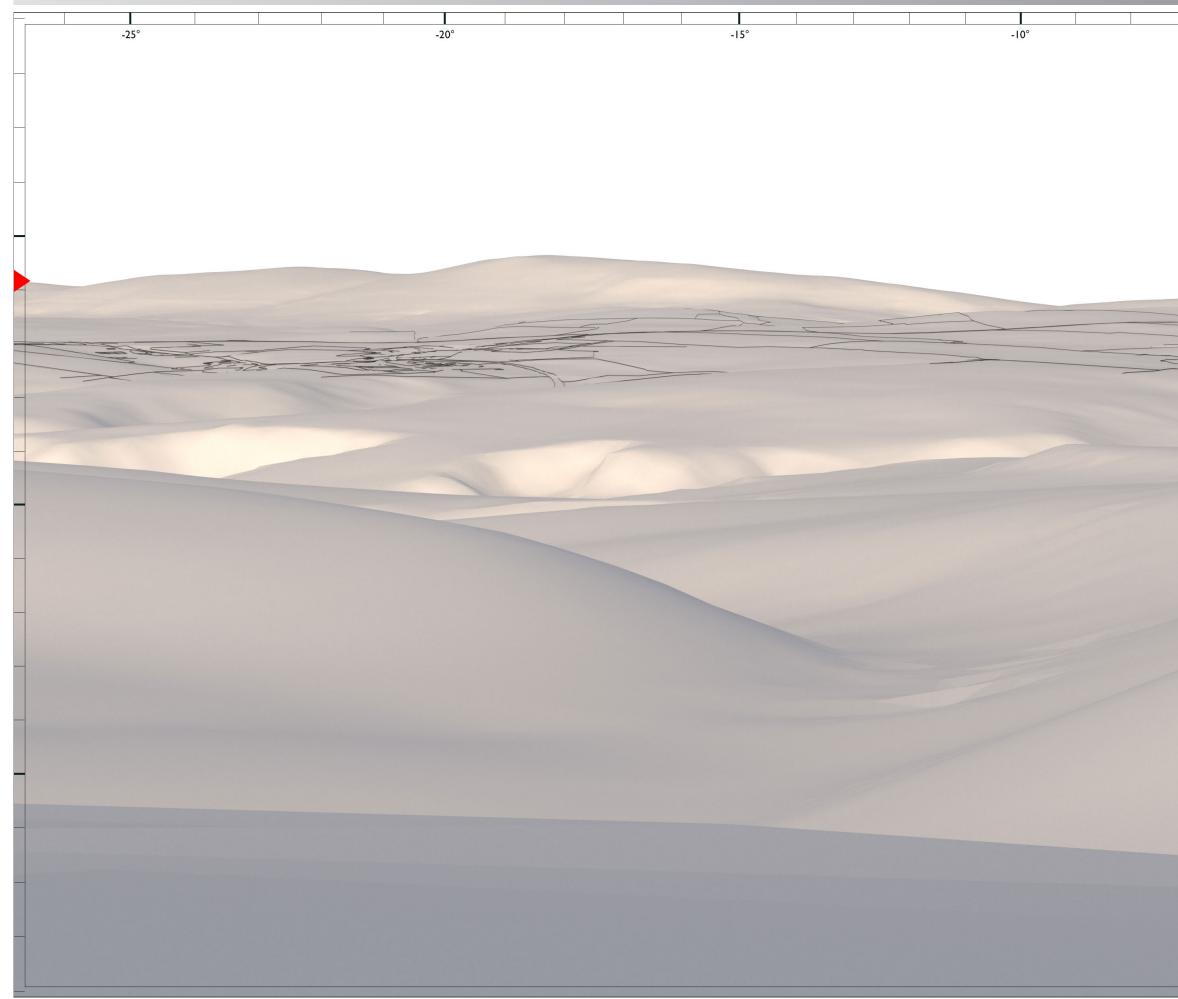

| Visualisation Type | 4                 | Project No   | 10874    | Client  | Abacus Projects and Deeley Freed Estates Ltd.         | Figure No | 32 |
|--------------------|-------------------|--------------|----------|---------|-------------------------------------------------------|-----------|----|
| Image Enlargement  | l 50% (Binocular) | Date         | Jan-20   | Project | Inglewood, Paignton                                   |           |    |
| Page Size          | Al width          | Issue Status | Planning | Figure  | View 8C Wireframe - From John Musgrove Heritage Trail |           |    |