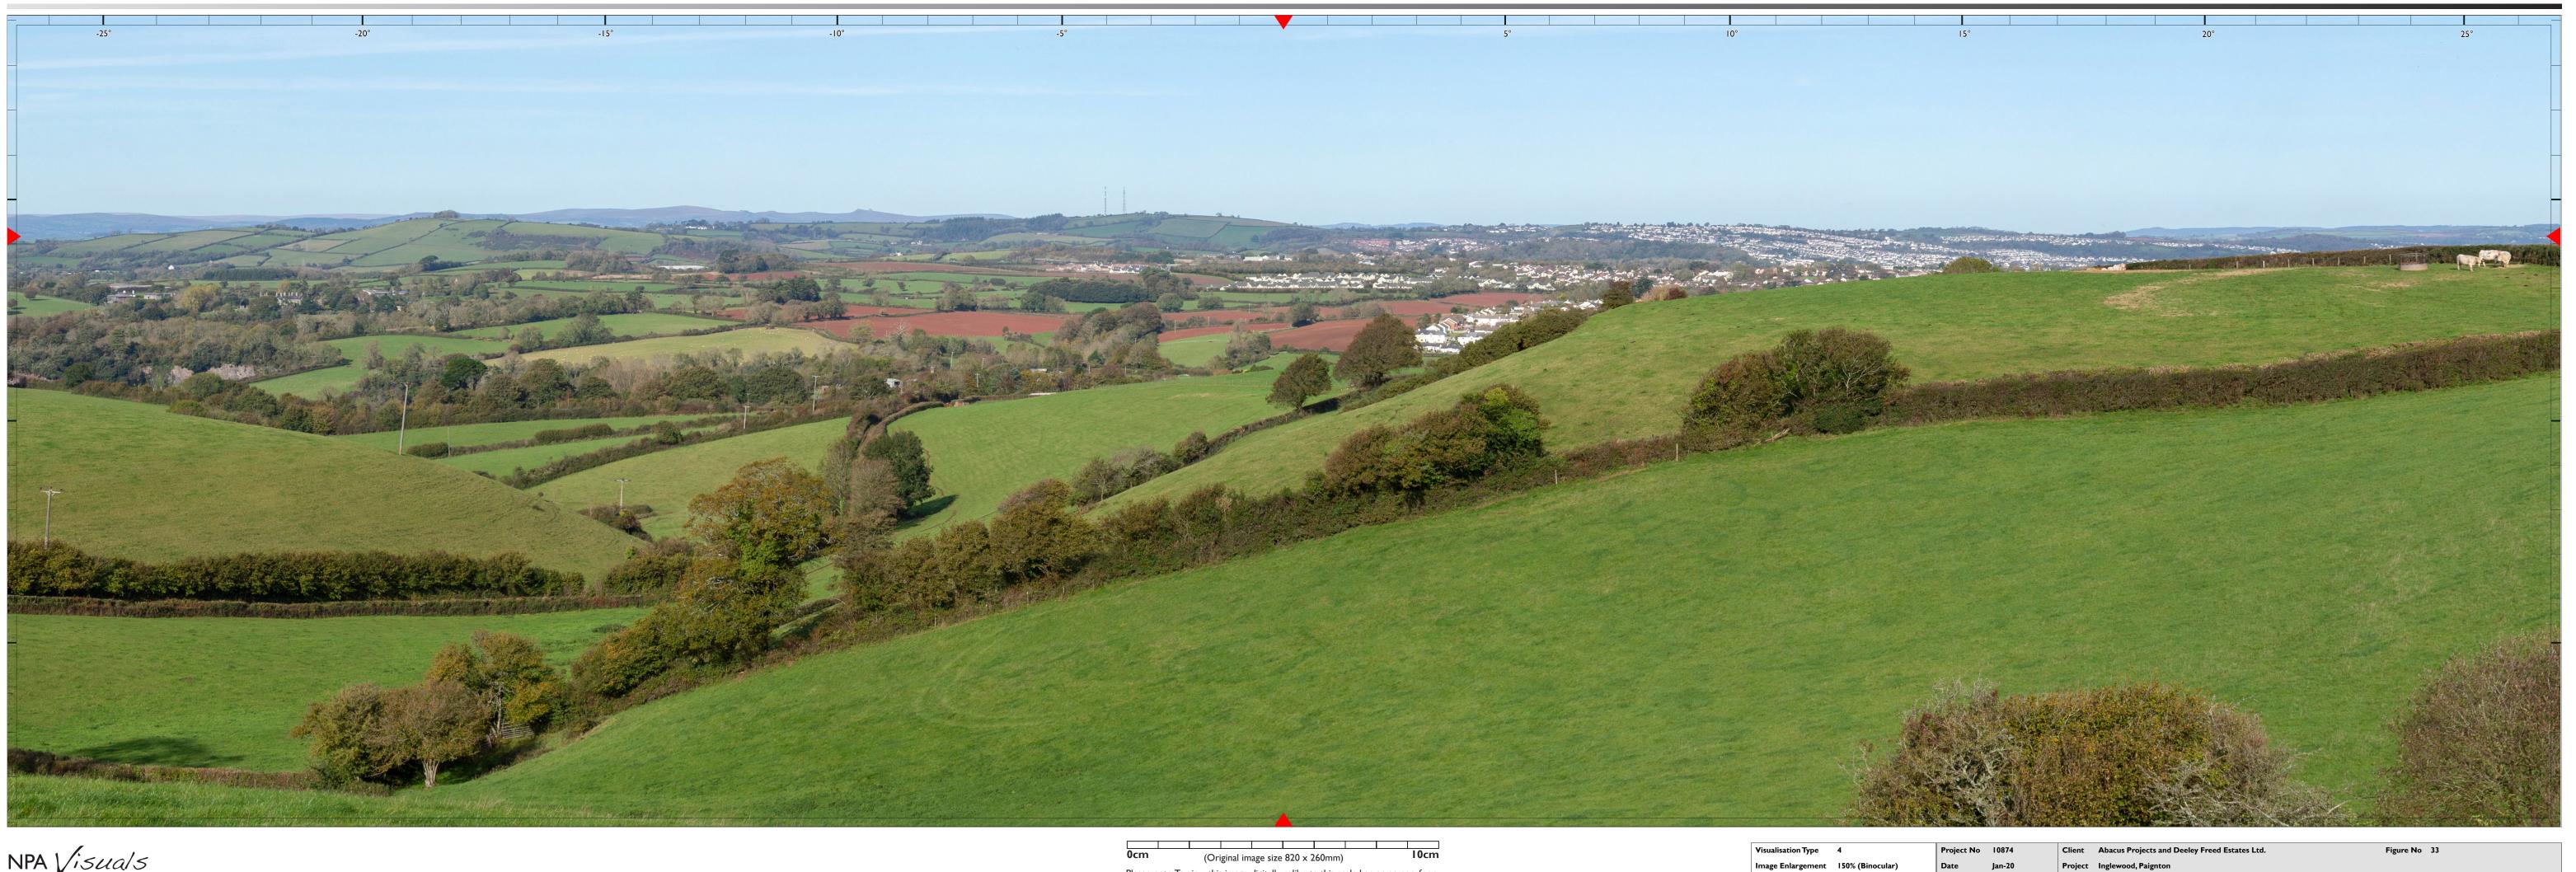

| 0cm                                                                                                                                                                                                                 | (Or | iginal im | age size | 820 x 2 | (00000) |  |  | l0cm |  |
|---------------------------------------------------------------------------------------------------------------------------------------------------------------------------------------------------------------------|-----|-----------|----------|---------|---------|--|--|------|--|
| UCM (Original image size 820 x 260mm) UCM<br>Please note: To view this image digitally, calibrate this scale bar, on screen, for a<br>correct scale representation and view the image at a comfortable arm's length |     |           |          |         |         |  |  |      |  |

NPA Visuals Nicholas Pearson Associates

Please note: To view this image digitally, calibrate this scale bar, on screen, for a correct scale representation and view the image at a comfortable arm's length

| oject No  | 10874    | Client  | Abacus Projects and Deeley Freed Estates Ltd.               | Figure No | 33 |
|-----------|----------|---------|-------------------------------------------------------------|-----------|----|
| te        | Jan-20   | Project | Inglewood, Paignton                                         |           |    |
| ue Status | Planning | Figure  | View 8C Proposed Year I - From John Musgrove Heritage Trail |           |    |