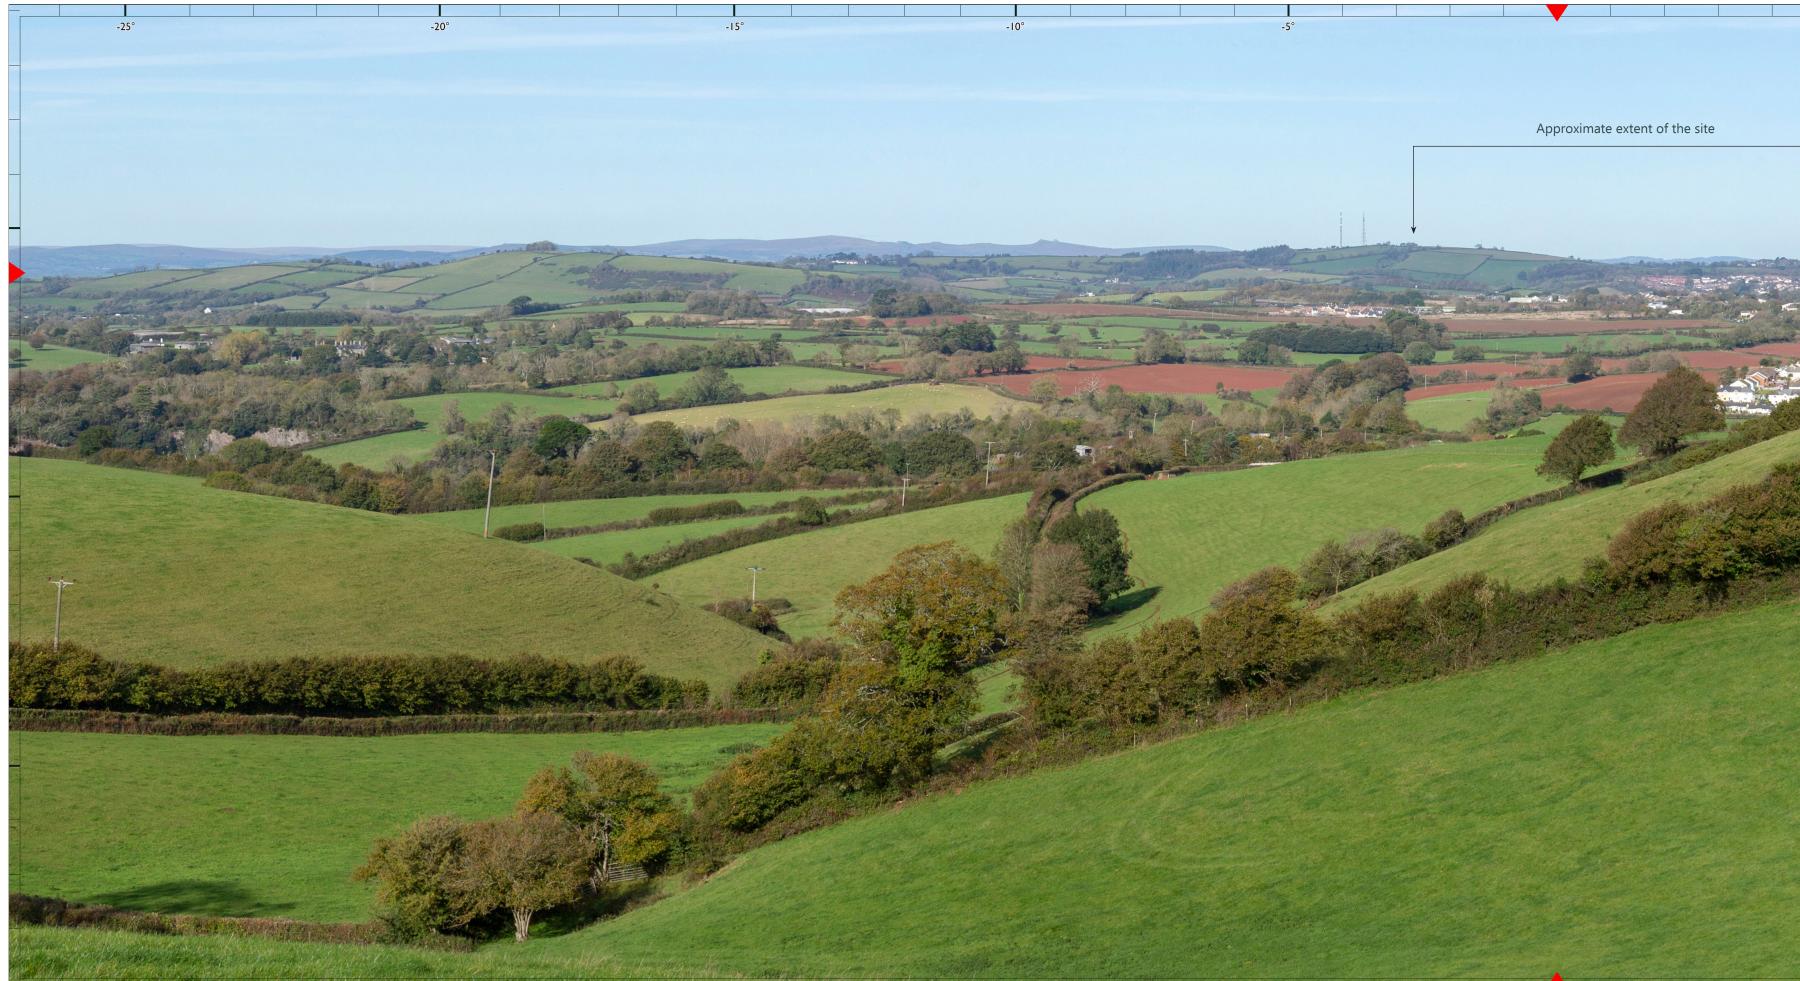

## Individual View Location Plan

NPA Visuals

Nicholas Pearson Associates

| <b>Visualisation Type</b> | 4                                 |
|---------------------------|-----------------------------------|
| AVR Level                 | 3                                 |
|                           |                                   |
| Location                  | From John Musgrove Heritage Trail |
| Coordinates               | 289139.649, 54882.663 (to EPSG 27 |
| Bearing of View           | 338.352                           |
| Distance to centre Site   | 2773.97                           |
| View Level                | 119.029 AOD, 1.65m above ground   |
|                           |                                   |
| Camera                    | Canon EOS 5D MK III, FFS          |
| Frame Type                | Composite                         |
| Projection                | Planar                            |
| Lens Focal Length         | Sigma 50mm                        |
| Horizontal FOV            | 53.5°                             |
| Vertical FOV              | 18°                               |
|                           |                                   |
| Time and Date of Photo    | 10.59 27/10/2019                  |
| Weather                   | Clear & Sunny                     |
|                           |                                   |

View Number 8C

Notes:

• This view should be viewed at a comfortable arms length.

## **View Verification**

| Project No   | 10874    | Client  | Abacus Projects and Deeley Freed Estates Ltd.  |
|--------------|----------|---------|------------------------------------------------|
| Date         | Jan-20   | Project | Inglewood, Paignton                            |
| Issue Status | Planning | Figure  | View 8C Data Sheet - From John Musgrove Herita |
|              |          |         |                                                |