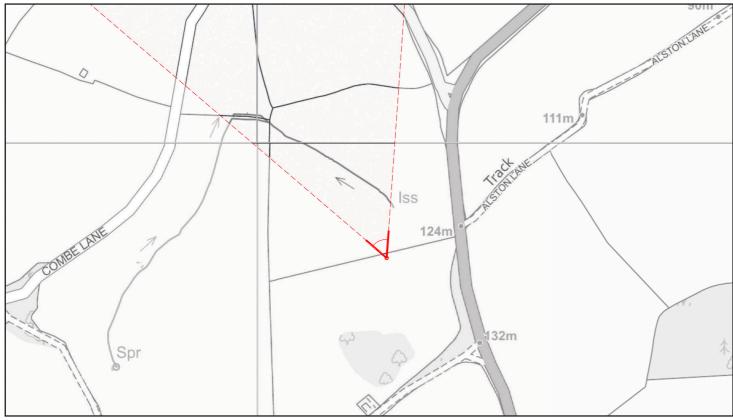

View Number 8C

Notes:

• This view should be viewed at a comfortable arms length.

## **View Verification**

| Project No   | 10874    | Client  | Abacus Projects and Deeley Freed Estates Ltd.  |
|--------------|----------|---------|------------------------------------------------|
| Date         | Jan-20   | Project | Inglewood, Paignton                            |
| Issue Status | Planning | Figure  | View 8C Data Sheet - From John Musgrove Herita |
|              |          |         |                                                |