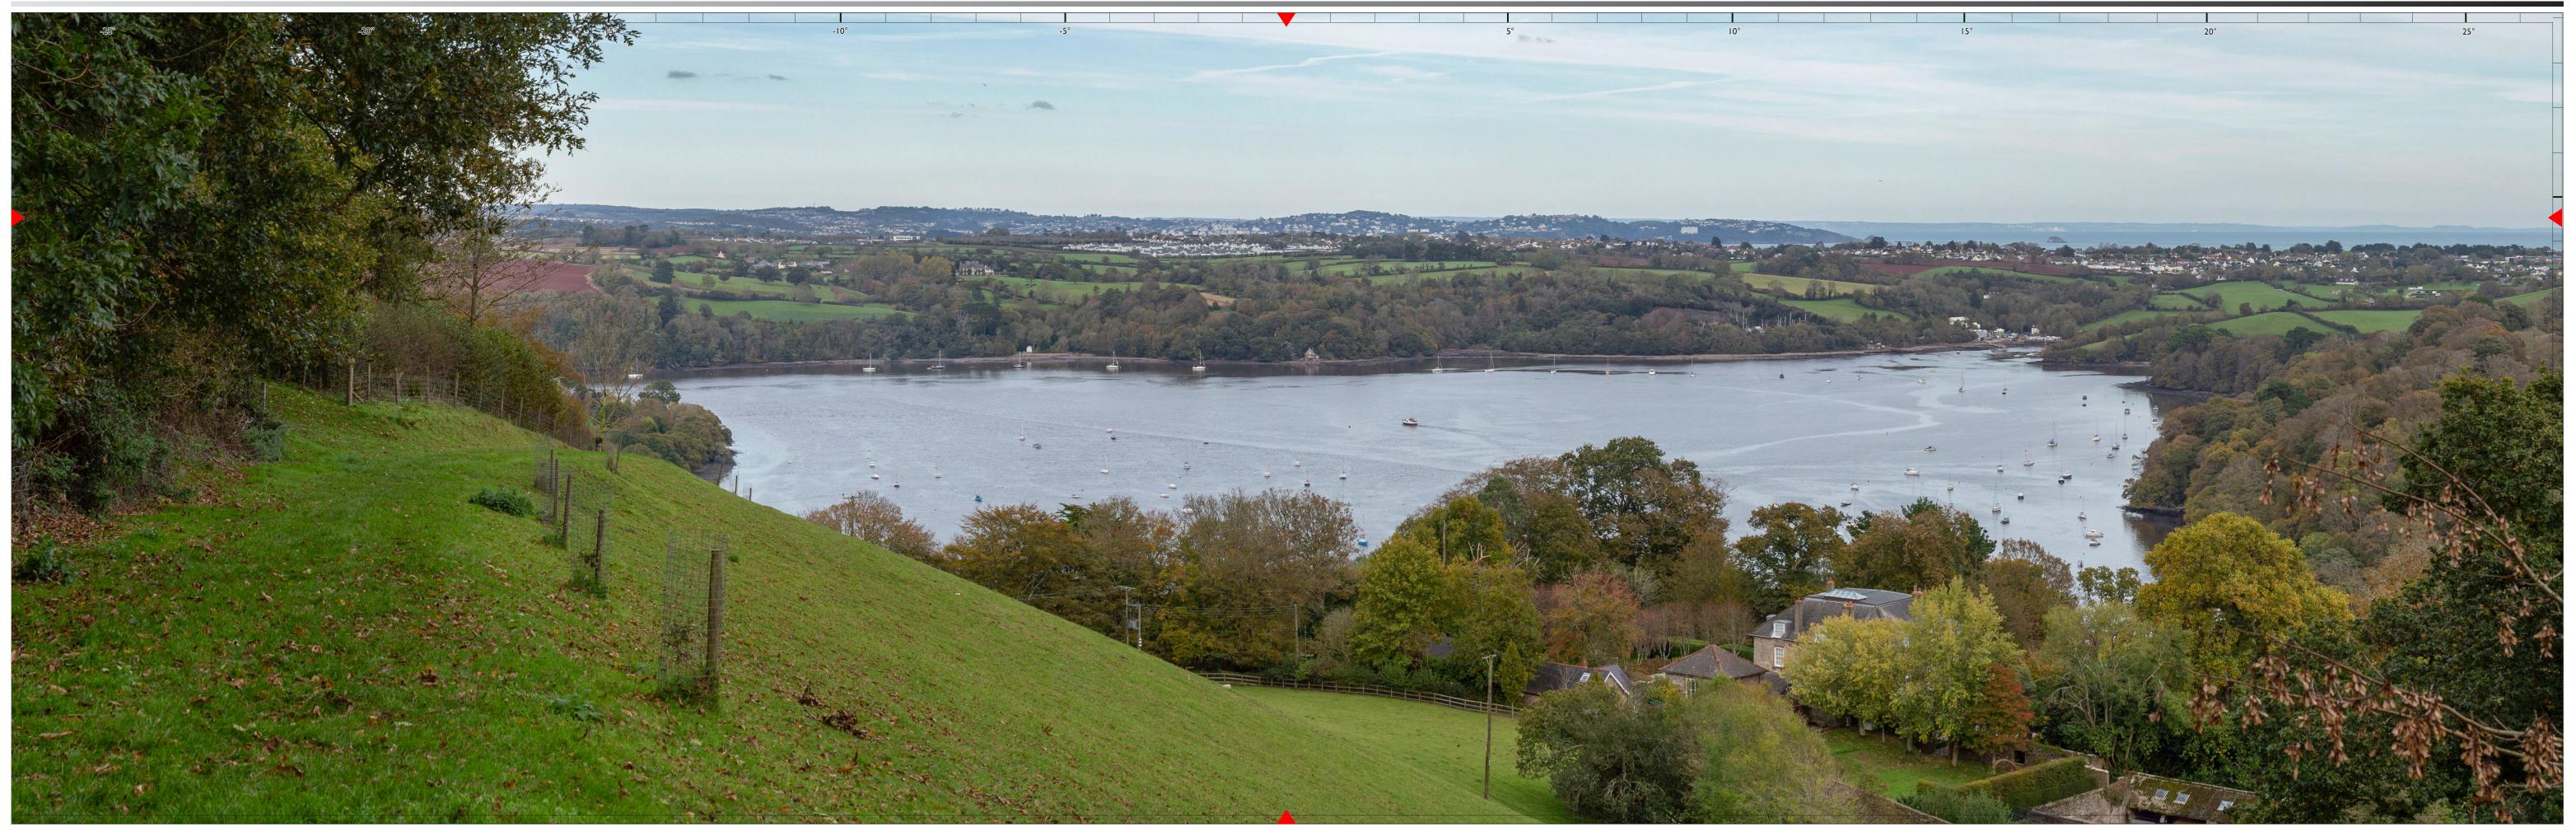

eacon Hill to Dittisham (fourth of five sequential views) 27700)

levels

**View Verification** 

Figure No 25

NPA Visuals Nicholas Pearson Associates

 Ocm
 (Original image size 820 x 260mm)
 10cm

 Please note: To view this image digitally, calibrate this scale bar, on screen, for a correct scale representation and view the image at a comfortable arm's length

| Project No   | 10874    | Client  | Abacus Projects and Deeley Freed Estates Ltd.                                 | Figure No | 26 |
|--------------|----------|---------|-------------------------------------------------------------------------------|-----------|----|
| Date         | Jan-20   | Project | Inglewood, Paignton                                                           |           |    |
| Issue Status | Planning | Figure  | View 7D Existing - Recreational Trail from near Fire Beacon Hill to Dittisham |           |    |