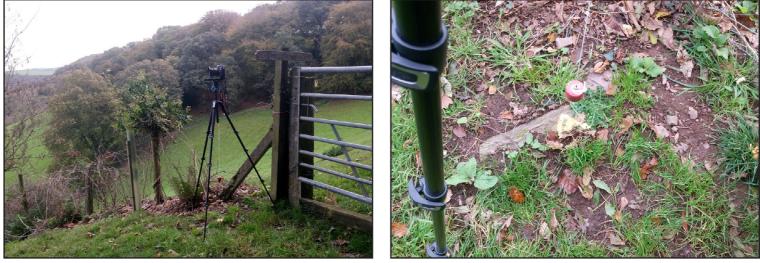

## Viewpoint Location Plan

| View Number             | 7D                                    |
|-------------------------|---------------------------------------|
| Visualisation Type      | 4                                     |
| AVR Level               | 3                                     |
|                         |                                       |
| Location                | Recreational Trail from near Fire Bea |
| Coordinates             | 286384.511, 54338.742 (to EPSG 27     |
| Bearing of View         | 30.1769                               |
| Distance to centre Site | 3537.04                               |
| View Level              | 112.807 AOD, 1.65m above ground       |
|                         |                                       |
| Camera                  | Canon EOS 5D MK III, FFS              |
| Frame Type              | Composite                             |
| Projection              | Planar                                |
| Lens Focal Length       | Sigma 50mm                            |
| Horizontal FOV          | 53.5°                                 |
| Vertical FOV            | 18°                                   |
|                         |                                       |
| Time and Date of Photo  | 14.03 27/10/2019                      |
| Weather                 | Clear & Sunny                         |
|                         |                                       |

Notes:

• This view should be viewed at a comfortable arms length.