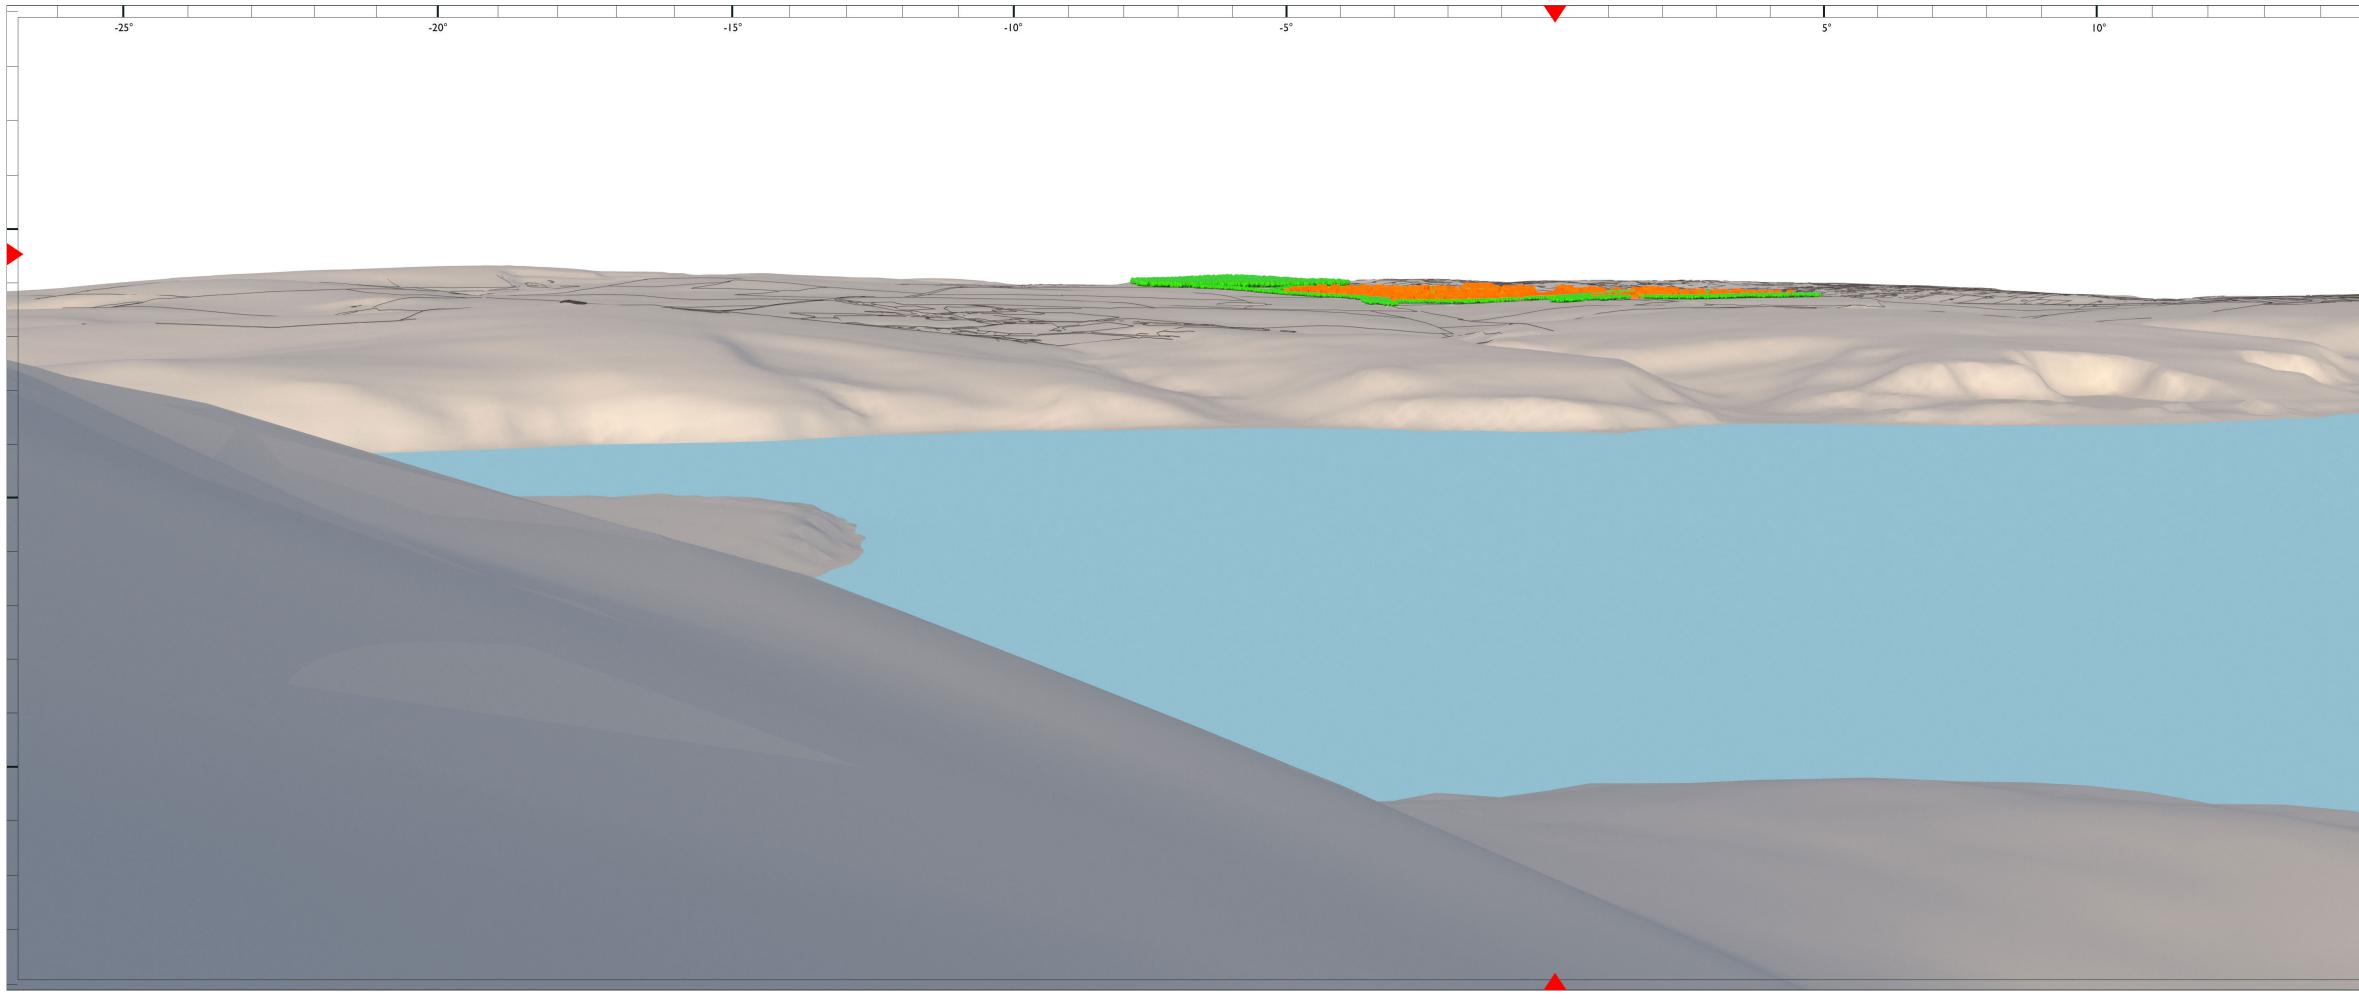

NPA Visuals Nicholas Pearson Associates

| -5° |                                            |                                            | 5° | 10°                                 | 15°                             |                                                            | <b> </b>  <br>20°  | 25°          |
|-----|--------------------------------------------|--------------------------------------------|----|-------------------------------------|---------------------------------|------------------------------------------------------------|--------------------|--------------|
| -5  |                                            |                                            | 2  | ĨV                                  |                                 |                                                            | Lv                 | 23           |
|     |                                            |                                            |    |                                     |                                 |                                                            |                    |              |
|     |                                            |                                            |    |                                     |                                 |                                                            |                    |              |
|     |                                            |                                            |    |                                     |                                 |                                                            |                    |              |
|     |                                            |                                            |    |                                     |                                 |                                                            |                    |              |
|     |                                            |                                            |    |                                     |                                 |                                                            |                    |              |
|     |                                            |                                            |    |                                     |                                 |                                                            |                    |              |
|     |                                            |                                            |    |                                     |                                 |                                                            |                    |              |
|     |                                            |                                            |    | 19tt after the                      |                                 |                                                            |                    |              |
|     |                                            |                                            |    |                                     |                                 |                                                            |                    |              |
|     |                                            |                                            |    |                                     |                                 | 10                                                         |                    |              |
|     |                                            |                                            |    |                                     |                                 |                                                            |                    |              |
|     |                                            |                                            |    |                                     |                                 |                                                            |                    |              |
|     |                                            |                                            |    |                                     |                                 |                                                            |                    |              |
|     |                                            |                                            |    |                                     |                                 |                                                            |                    |              |
|     |                                            |                                            |    |                                     |                                 |                                                            |                    |              |
|     |                                            |                                            |    |                                     |                                 |                                                            |                    |              |
|     |                                            |                                            |    |                                     |                                 |                                                            |                    |              |
|     |                                            |                                            |    |                                     |                                 |                                                            |                    |              |
|     |                                            |                                            |    |                                     |                                 |                                                            |                    |              |
|     |                                            |                                            |    |                                     |                                 |                                                            |                    |              |
|     |                                            |                                            |    |                                     |                                 |                                                            |                    |              |
|     |                                            |                                            |    |                                     |                                 |                                                            |                    |              |
|     |                                            |                                            |    |                                     |                                 |                                                            |                    |              |
|     |                                            |                                            |    |                                     |                                 |                                                            |                    |              |
|     |                                            |                                            |    |                                     |                                 |                                                            |                    |              |
|     |                                            |                                            |    |                                     |                                 |                                                            |                    |              |
|     |                                            |                                            |    |                                     |                                 |                                                            |                    |              |
|     |                                            |                                            |    |                                     |                                 |                                                            |                    |              |
|     |                                            |                                            |    |                                     |                                 |                                                            |                    |              |
|     |                                            |                                            |    |                                     |                                 |                                                            |                    |              |
|     | 0cm (Original image size                   |                                            |    | Visualisation Typ<br>Image Enlargem | Project No 10874<br>Date Jan-20 | ClientAbacus Projects and DeeleyProjectInglewood, Paignton | Freed Estates Ltd. | Figure No 27 |
|     | Please note: To view this image digitally, | calibrate this scale bar, on screen, for a |    |                                     |                                 | -                                                          |                    |              |

| 0cm                 |                      | (Ori                  | ginal im            | age size               | 820 x 2             | .60mm)                 | •                   |                      | 10cm                  |
|---------------------|----------------------|-----------------------|---------------------|------------------------|---------------------|------------------------|---------------------|----------------------|-----------------------|
| Please n<br>correct | ote:To v<br>scale re | view this<br>presenta | s image<br>ation an | digitally,<br>d view t | calibrat<br>he imag | e this so<br>e at a co | ale bar,<br>omforta | on scree<br>ble arm' | en, for a<br>s length |