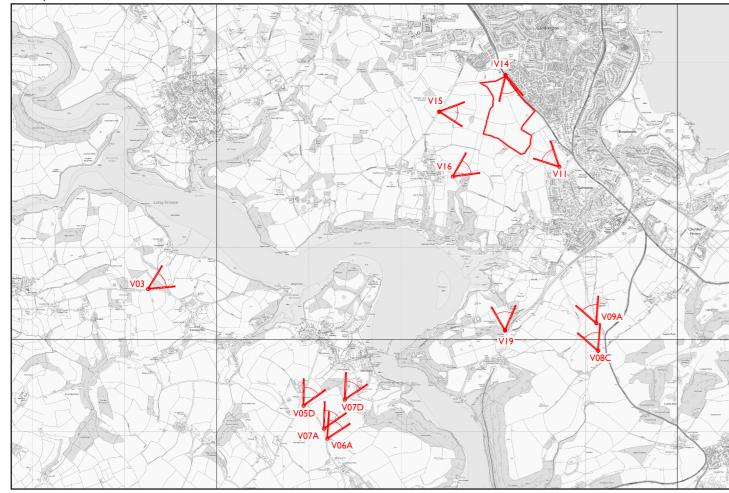

## Viewpoint Location Plan

| View Number             | 7D                                    |
|-------------------------|---------------------------------------|
| Visualisation Type      | 4                                     |
| AVR Level               | 3                                     |
|                         |                                       |
| Location                | Recreational Trail from near Fire Bea |
| Coordinates             | 286384.511, 54338.742 (to EPSG 27     |
| Bearing of View         | 30.1769                               |
| Distance to centre Site | 3537.04                               |
| View Level              | 112.807 AOD, 1.65m above ground       |
|                         |                                       |
| Camera                  | Canon EOS 5D MK III, FFS              |
| Frame Type              | Composite                             |
| Projection              | Planar                                |
| Lens Focal Length       | Sigma 50mm                            |
| Horizontal FOV          | 53.5°                                 |
| Vertical FOV            | 18°                                   |
|                         |                                       |
| Time and Date of Photo  | 14.03 27/10/2019                      |
| Weather                 | Clear & Sunny                         |
|                         |                                       |

## Individual View Location Plan

NPA Visuals Nicholas Pearson Associates

View Verification

| Project No   | 10874    | Client  | Abacus Projects and Deeley Freed Estates Ltd.   |
|--------------|----------|---------|-------------------------------------------------|
| Date         | Jan-20   | Project | Inglewood, Paignton                             |
| Issue Status | Planning | Figure  | View 7D Data Sheet - Recreational Trail from ne |