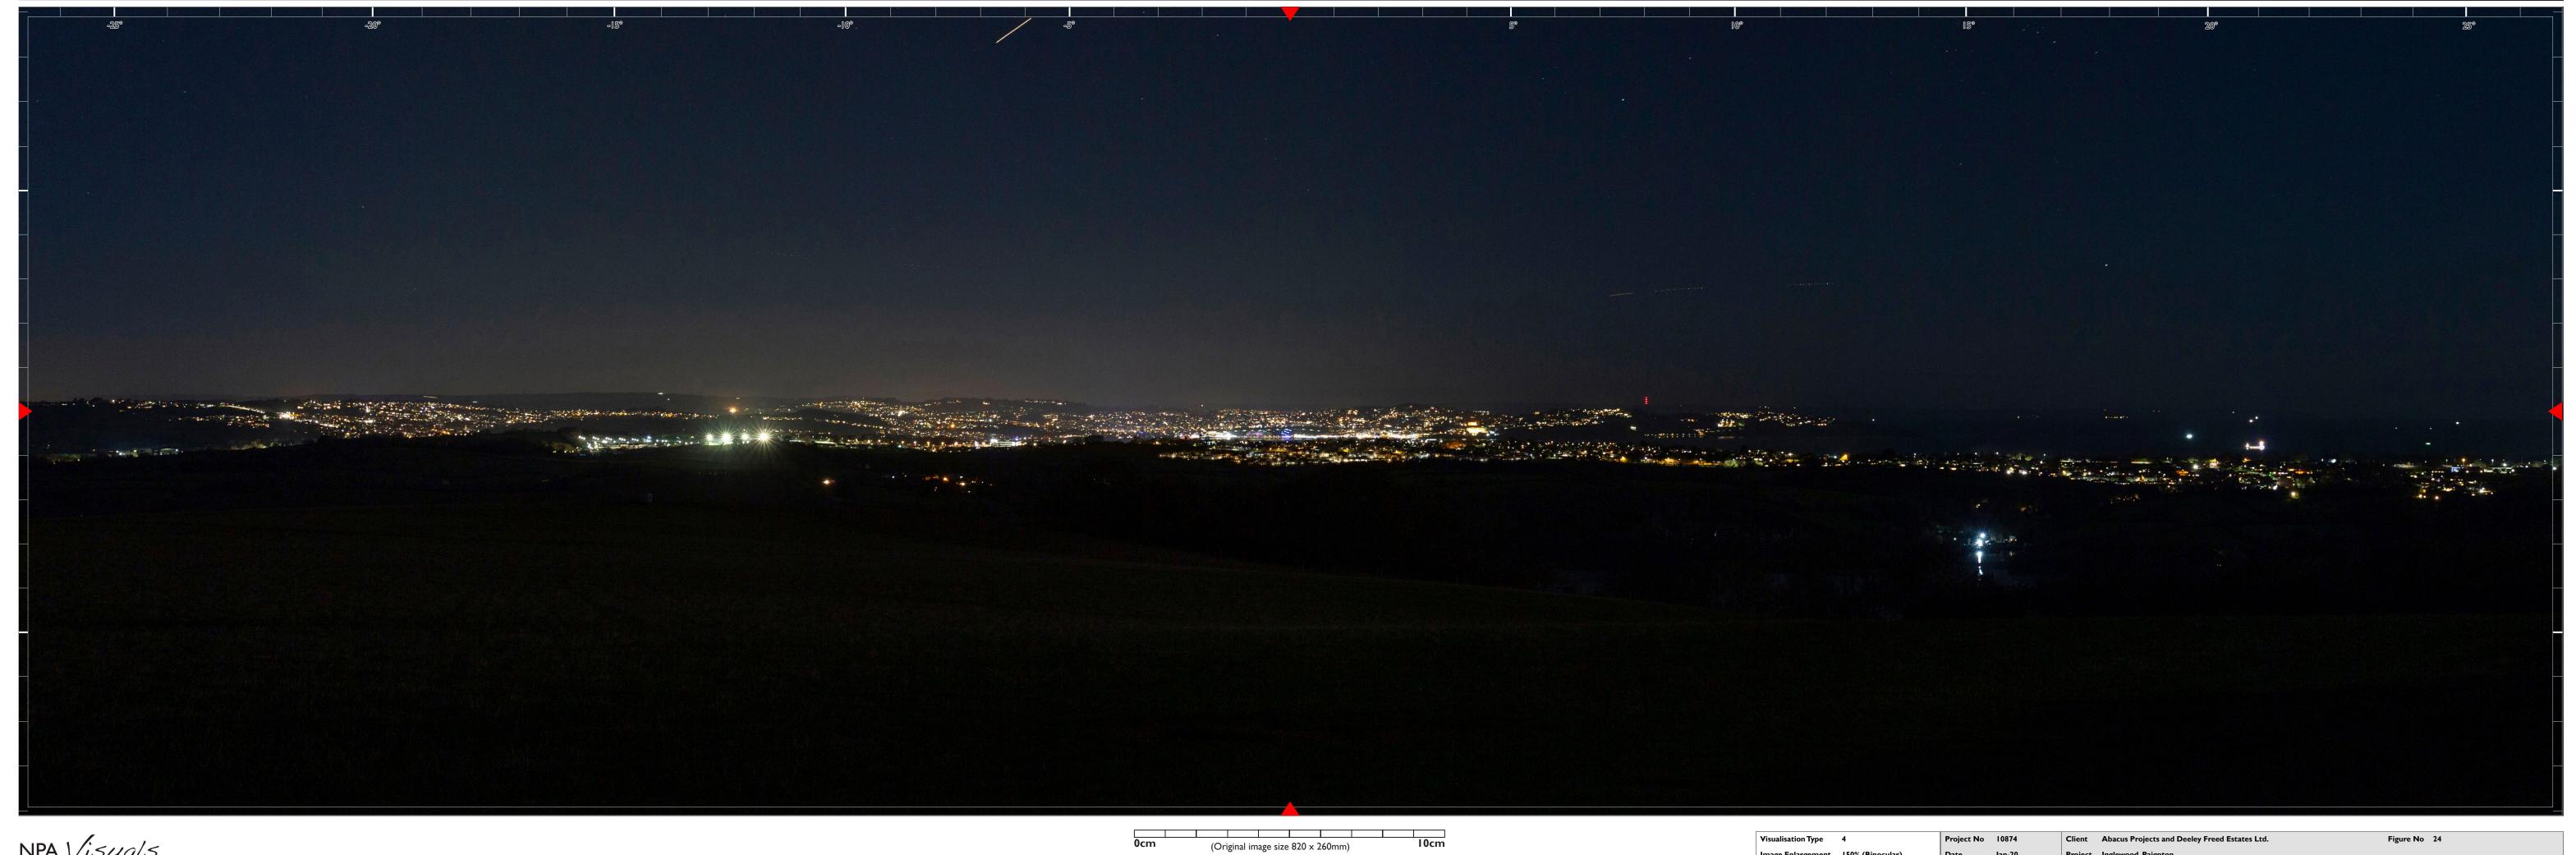

Project Inglewood, Paignton Figure View 7A Proposed Year | Night-time - Recreational Trail from near Fire Beacon Hill to Dittisham