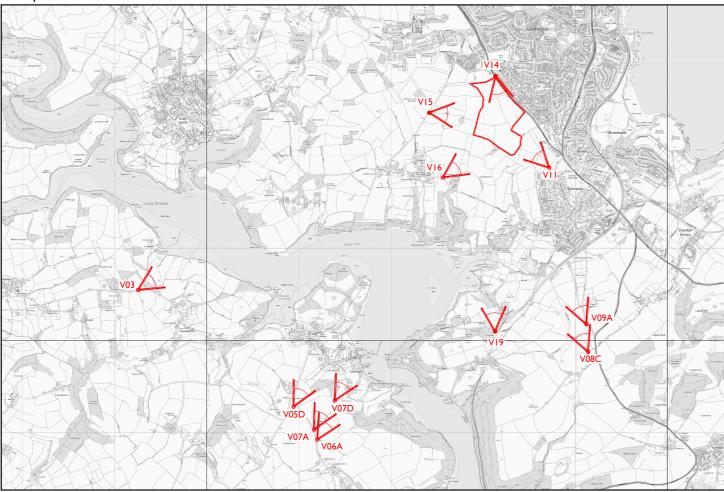

Viewpoint Location Plan

Individual View Location Plan

View Number 7A
Visualisation Type 4
AVR Level 3

**Location** Recreational Trail from near Fire Beacon Hill to Dittisham (first of five sequential views)