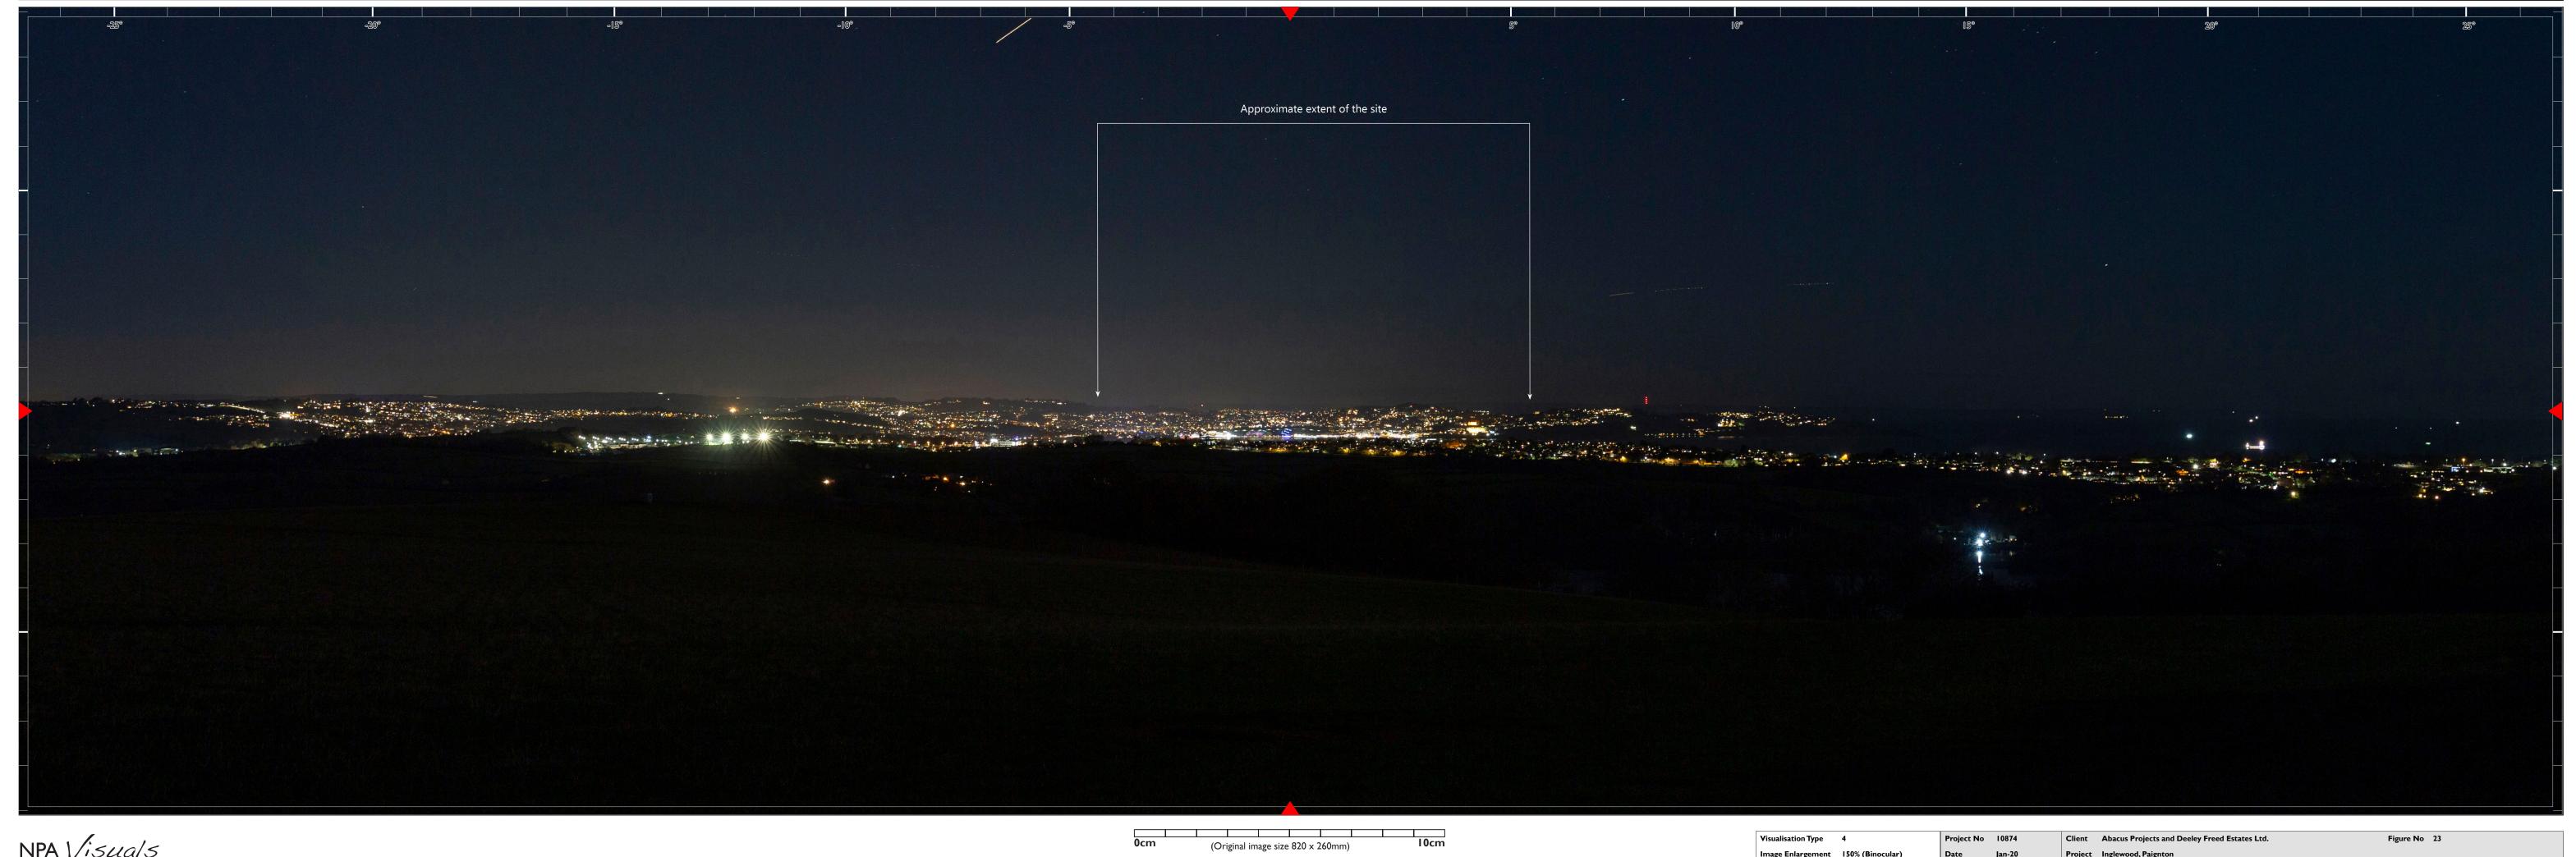

Project Inglewood, Paignton Figure View 7A Existing Night-time - Recreational Trail from near Fire Beacon Hill to Dittisham

NPA Visuals Nicholas Pearson Associates

Please note: To view this image digitally, calibrate this scale bar, on screen, for a correct scale representation and view the image at a comfortable arm's length