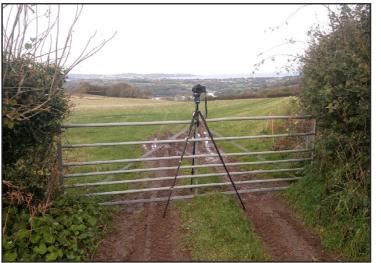

Lens Focal Length Sigma 50mm

Horizontal FOV 53.5° Vertical FOV 18°

**Time and Date of Photo** 14.45 27/10/2019

Weather Overcast

## Notes:

• This view should be viewed at a comfortable arms length.

View Verification

View Verification

Project No 10874 Client Abacus Projects and Deeley Freed Estates Ltd. Figure No 18

Date Jan-20 Project Inglewood, Paignton