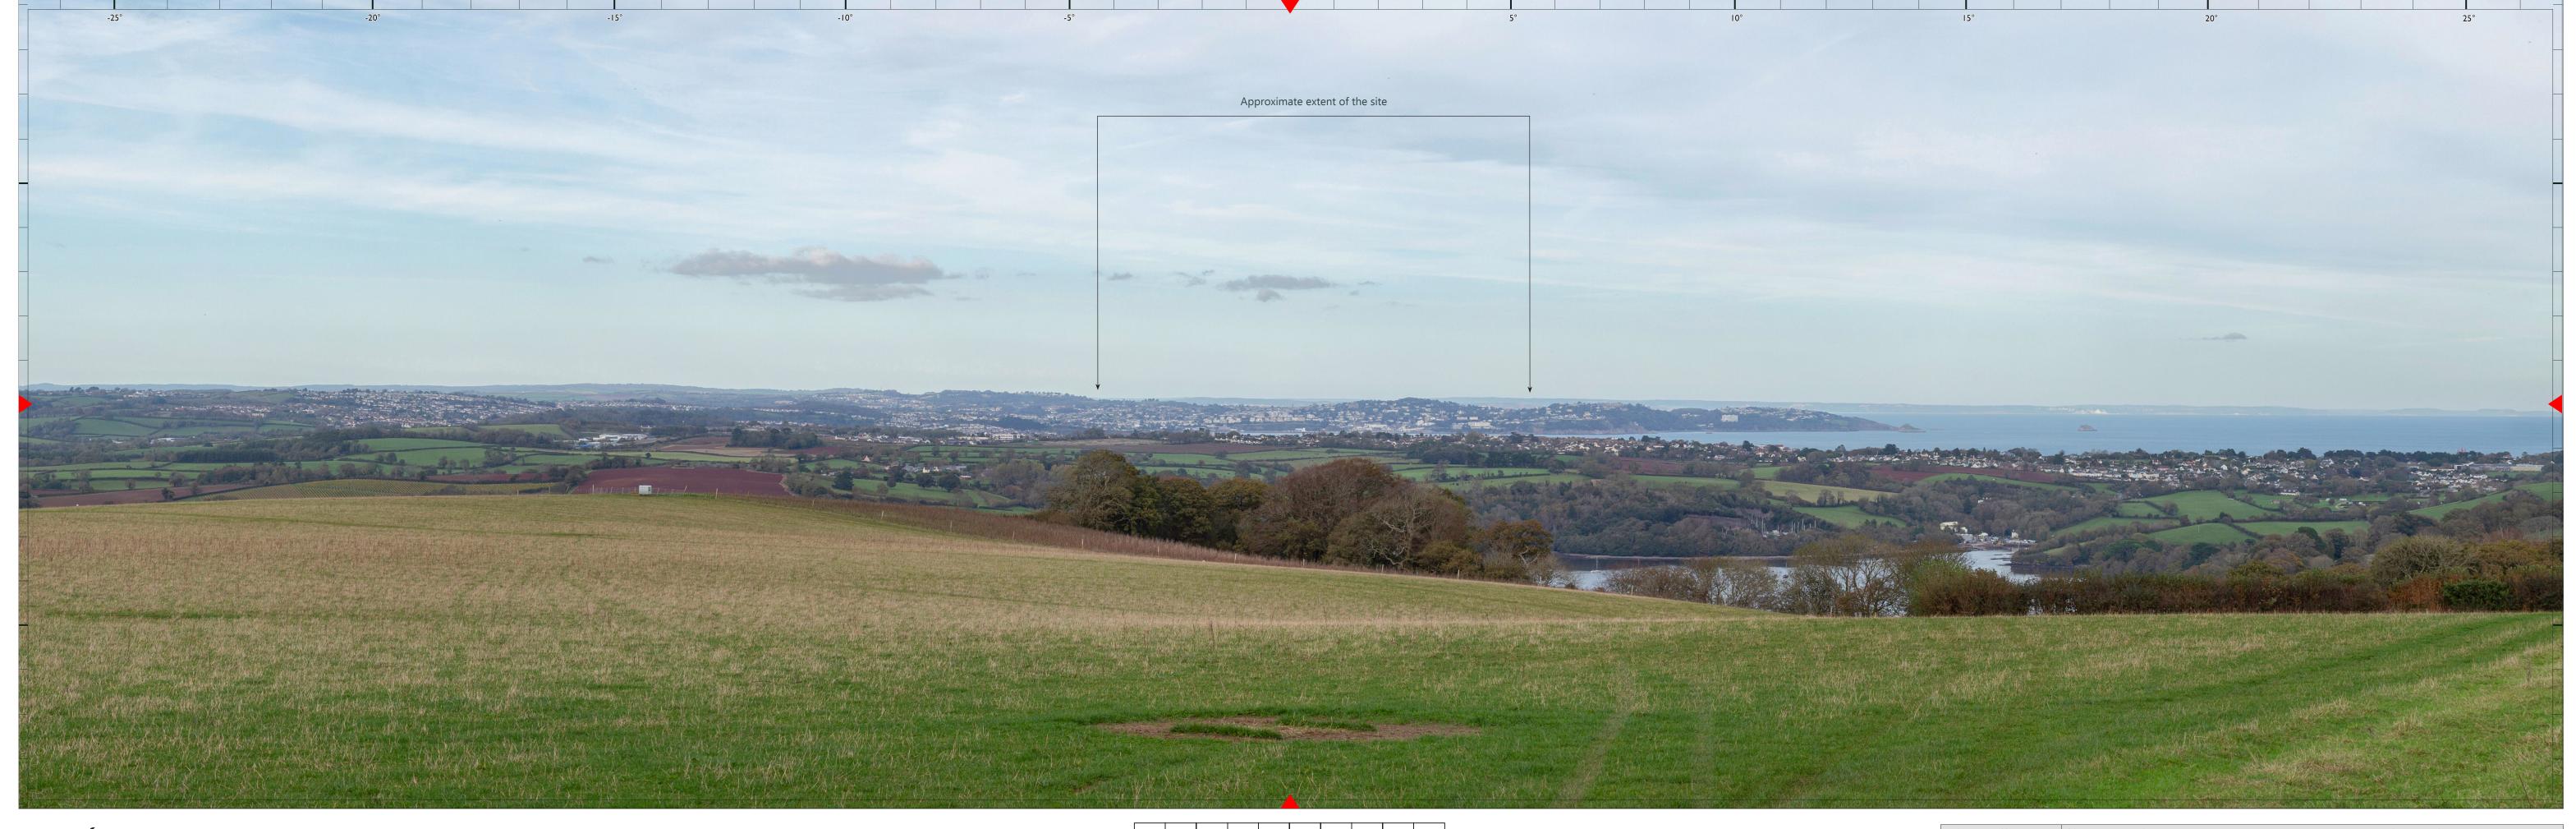

## Notes:

• This view should be viewed at a comfortable arms length.

View Verification

View Verification

Project No 10874 Client Abacus Projects and Deeley Freed Estates Ltd. Figure No 18

Date Jan-20 Project Inglewood, Paignton

Issue Status Planning Figure View 7A Data Sheet - Recreational Trail from near Fire Beacon Hill to Dittisham

Ocm (Original image size 820 × 260mm) IOcm

Please note: To view this image digitally, calibrate this scale bar, on screen, for a correct scale representation and view the image at a comfortable arm's length