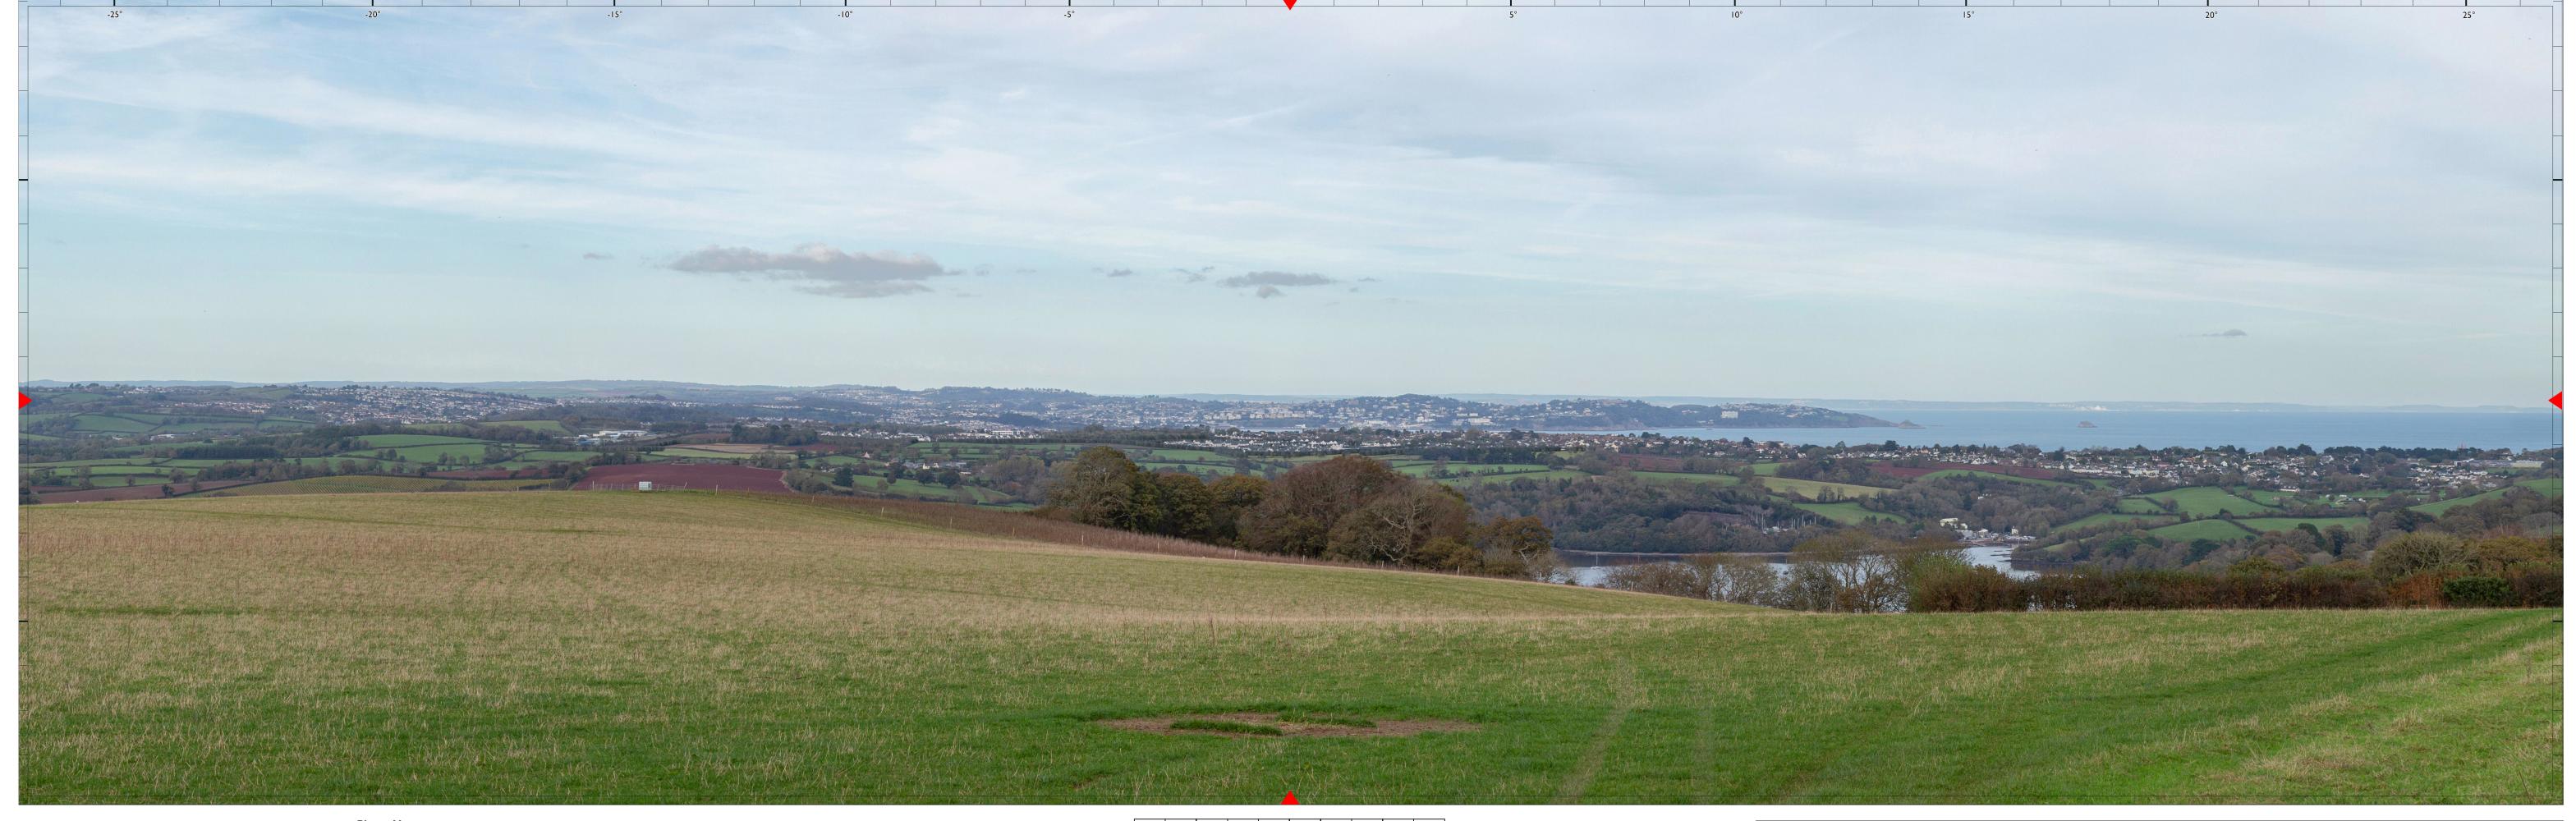

Visualisation Type 4 Project No 10874 Client Abacus Projects and Deeley Freed Estates Ltd. Figure No 22

Image Enlargement 150% (Binocular) Date Jan-20 Project Inglewood, Paignton

Page Size AI width Issue Status Planning Figure View 7A Proposed Year 10 - Recreational Trail from near Fire Beacon Hill to Dittisham

NPA Visuals Nicholas Pearson Associates

Please note: To view this image digitally, calibrate this scale bar, on screen, for a correct scale representation and view the image at a comfortable arm's length