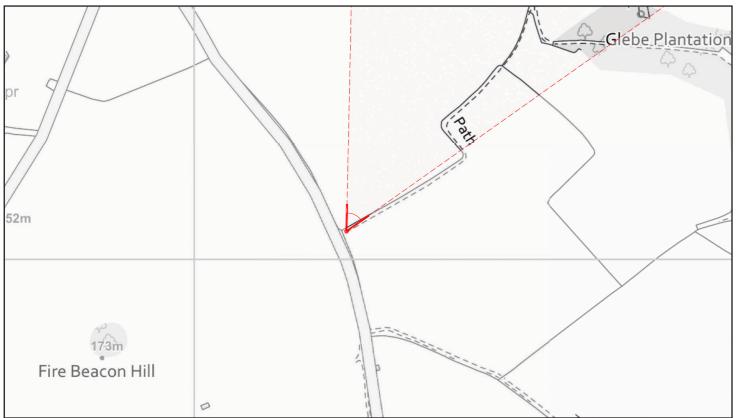

Viewpoint Location Plan

Individual View Location Plan

View Number 7A
Visualisation Type 4
AVR Level 3

**Location** Recreational Trail from near Fire Beacon Hill to Dittisham (first of five sequential views)

**Coordinates** 286158.376, 54032.437 (to EPSG 27700)

**Bearing of View** 29.0247 **Distance to centre Site** 3914.55

View Level 155.286 AOD, 1.65m above ground levels

Camera Canon EOS 5D MK III, FFS

Frame Type Composite
Projection Planar

Lens Focal Length Sigma 50mm

Horizontal FOV 53.5° Vertical FOV 18°

**Time and Date of Photo** 14.45 27/10/2019

Weather Overcast