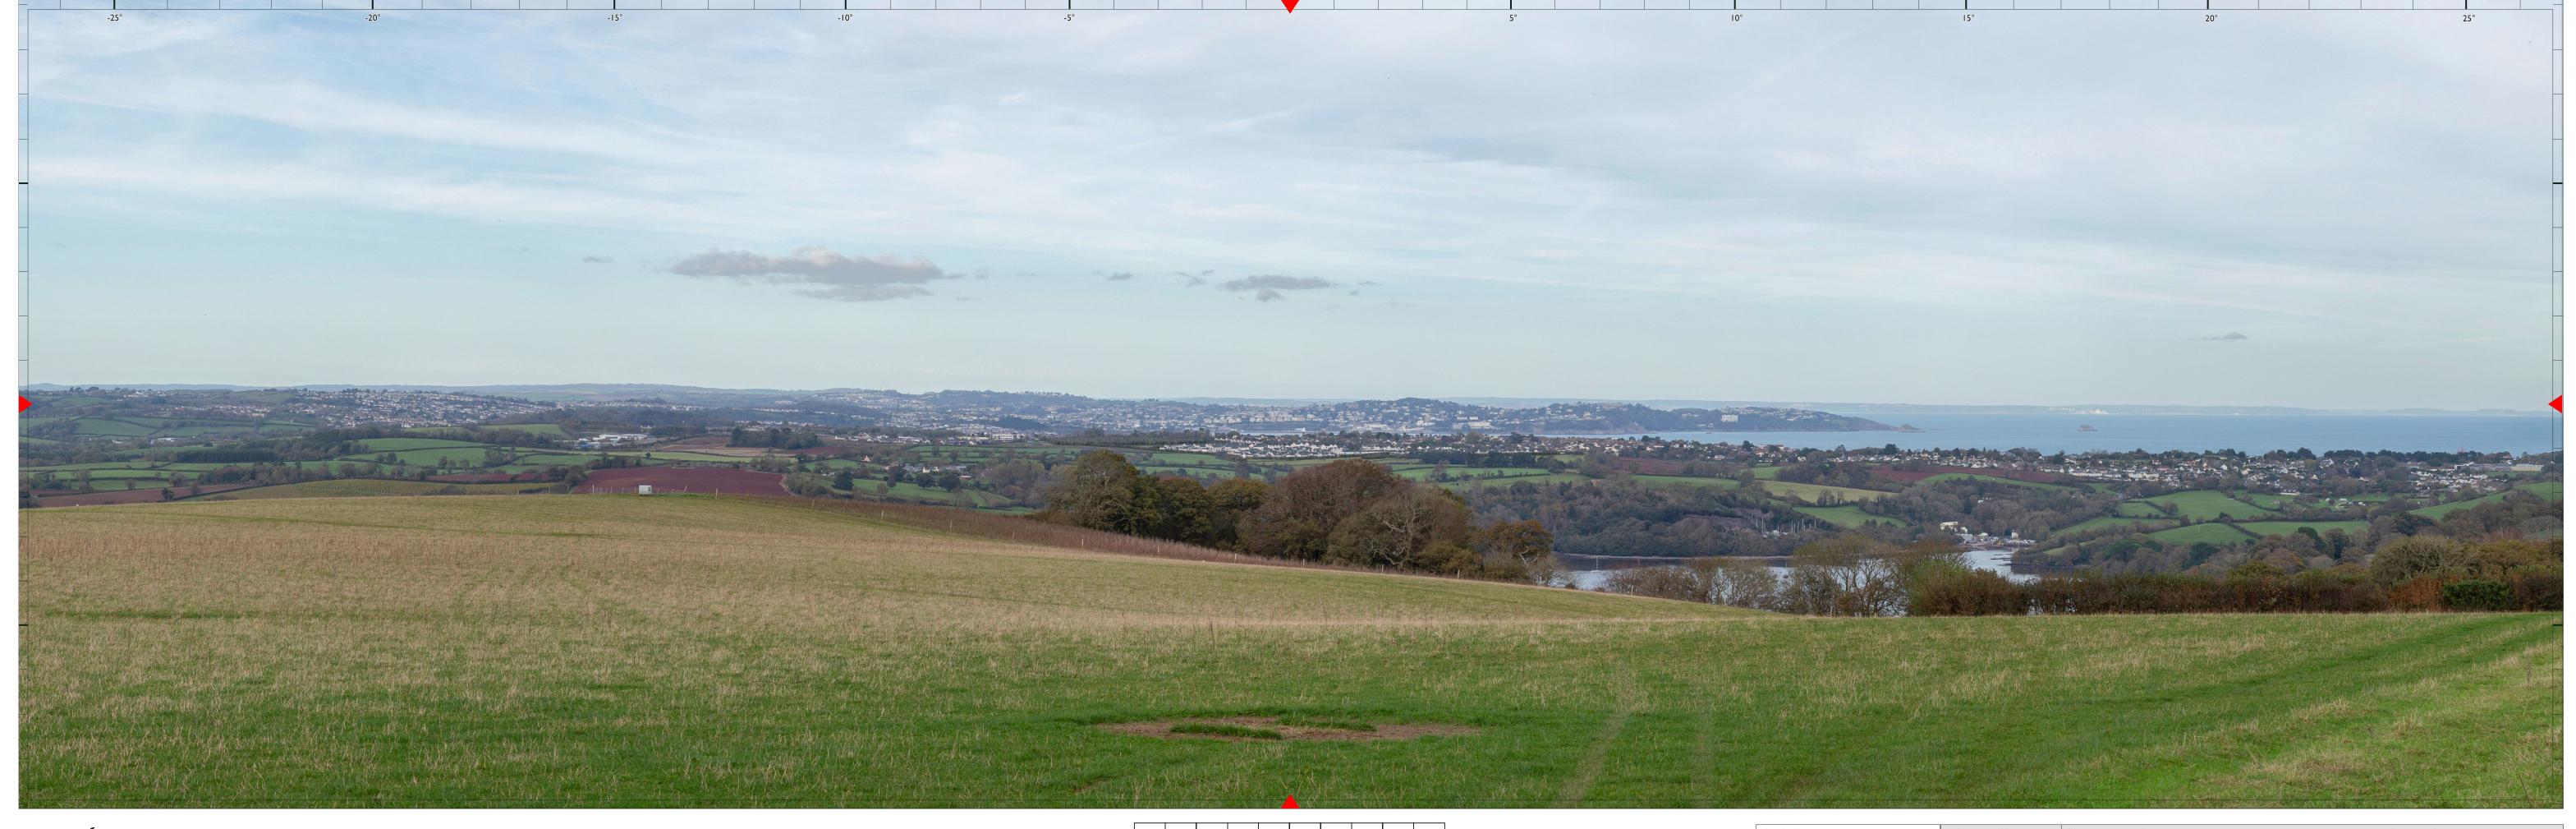

roject No 10874 Client Abacus Projects and Deeley Freed Estates Ltd. Figure No 19

ate Jan-20 Project Inglewood, Paignton

sue Status Planning Figure View 7A Existing - Recreational Trail from near Fire Beacon Hill to Dittisham

Ocm (Original image size 820 × 260mm) I Ocm

Please note:To view this image digitally, calibrate this scale bar, on screen, for a correct scale representation and view the image at a comfortable arm's length