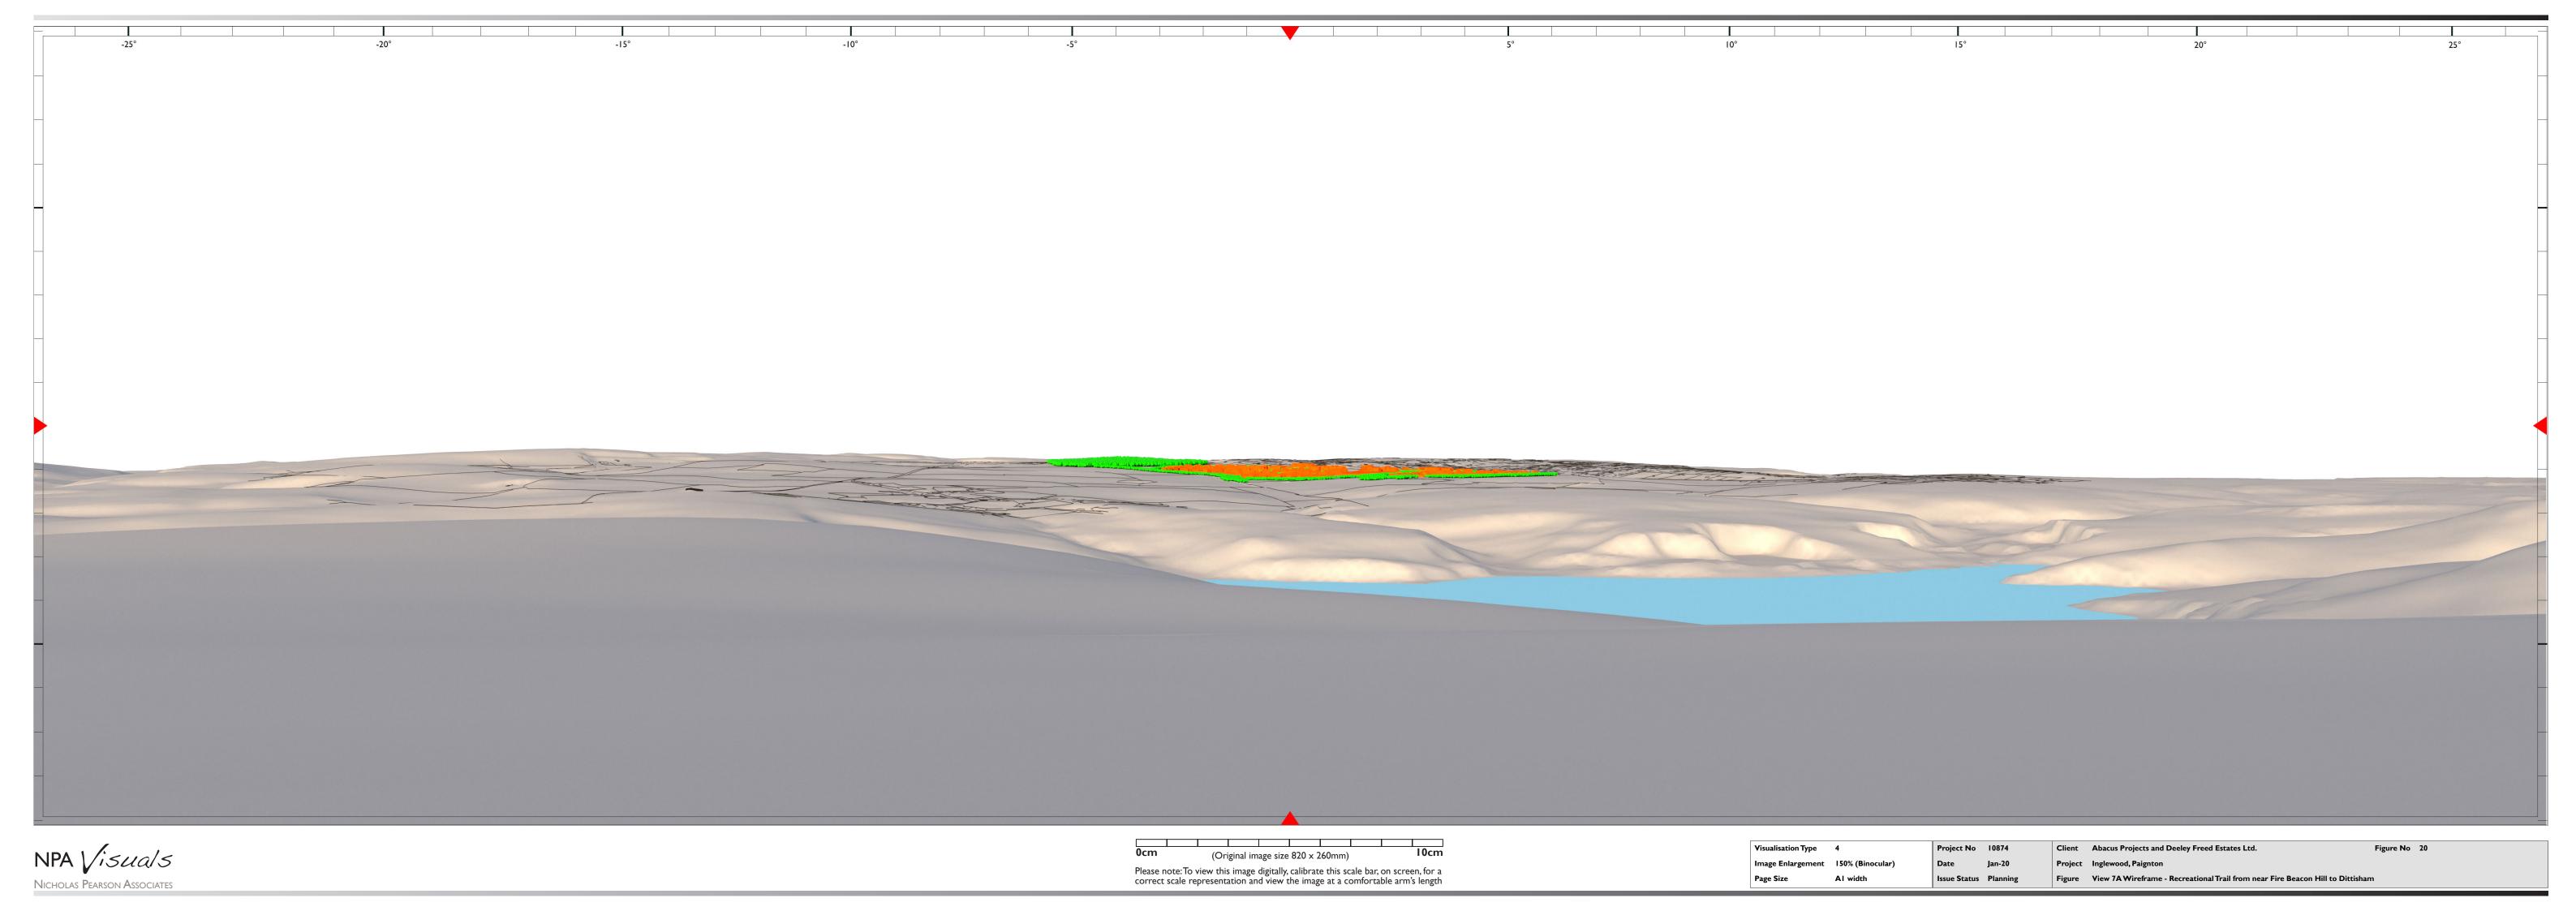

Visualisation Type 4 Project No 10874 Client Abacus Projects and Deeley Freed Estates Ltd. Figure No 21

Image Enlargement 150% (Binocular) Date Jan-20 Project Inglewood, Paignton

Page Size A1 width Issue Status Planning Figure View 7A Proposed Year 1 - Recreational Trail from near Fire Beacon Hill to Dittisham

Please Note:
These views include the White Rock development now under construction and the associated planting as it matures.

Ocm (Original image size 820 x 260mm) 10cm

Please note: To view this image digitally, calibrate this scale bar, on screen, for a correct scale representation and view the image at a comfortable arm's length