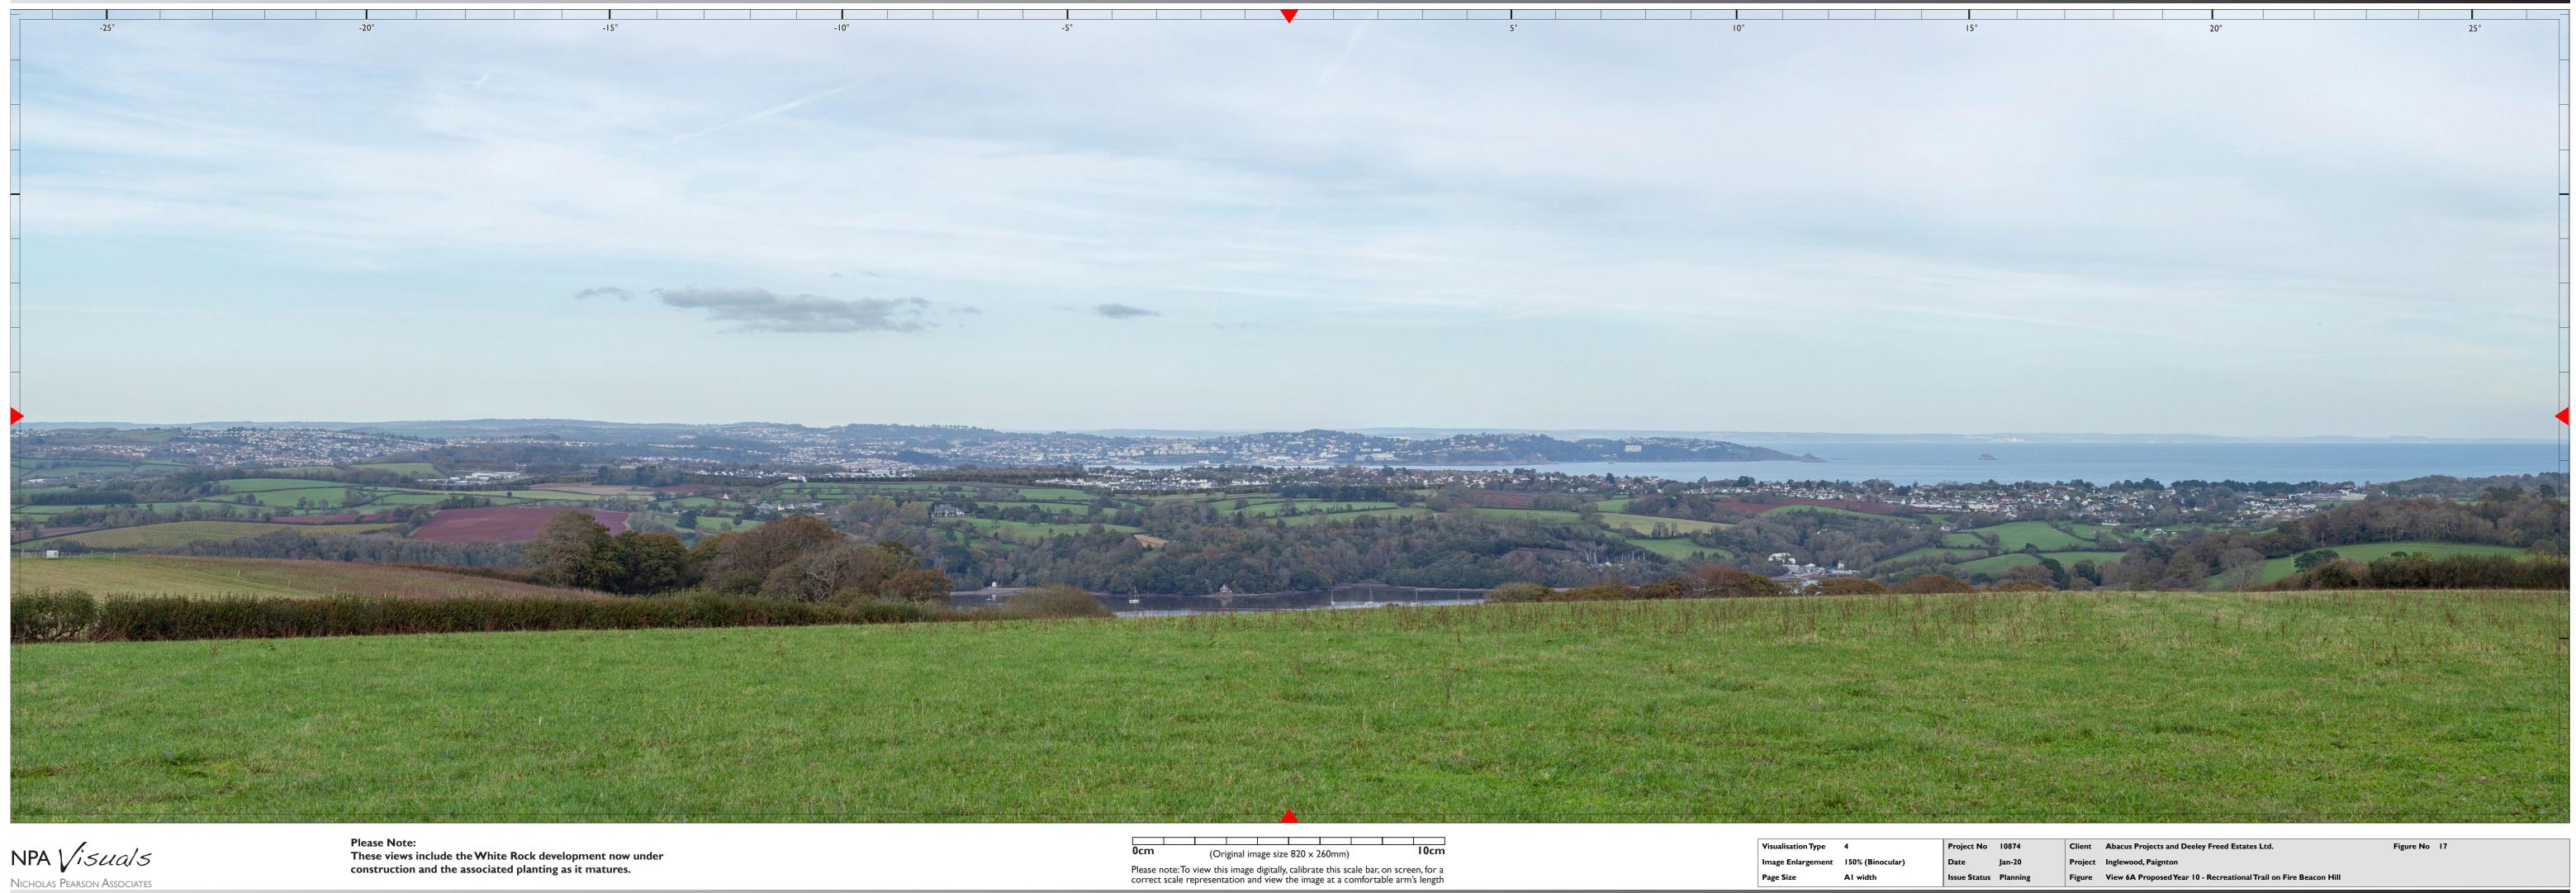

| oject No  | 10874    | Client  | Abacus Projects and Deeley Freed Estates Ltd.                     | Figure No | 17 |
|-----------|----------|---------|-------------------------------------------------------------------|-----------|----|
| te        | Jan-20   | Project | Inglewood, Paignton                                               |           |    |
| ue Status | Planning | Figure  | View 6A Proposed Year 10 - Recreational Trail on Fire Beacon Hill |           |    |