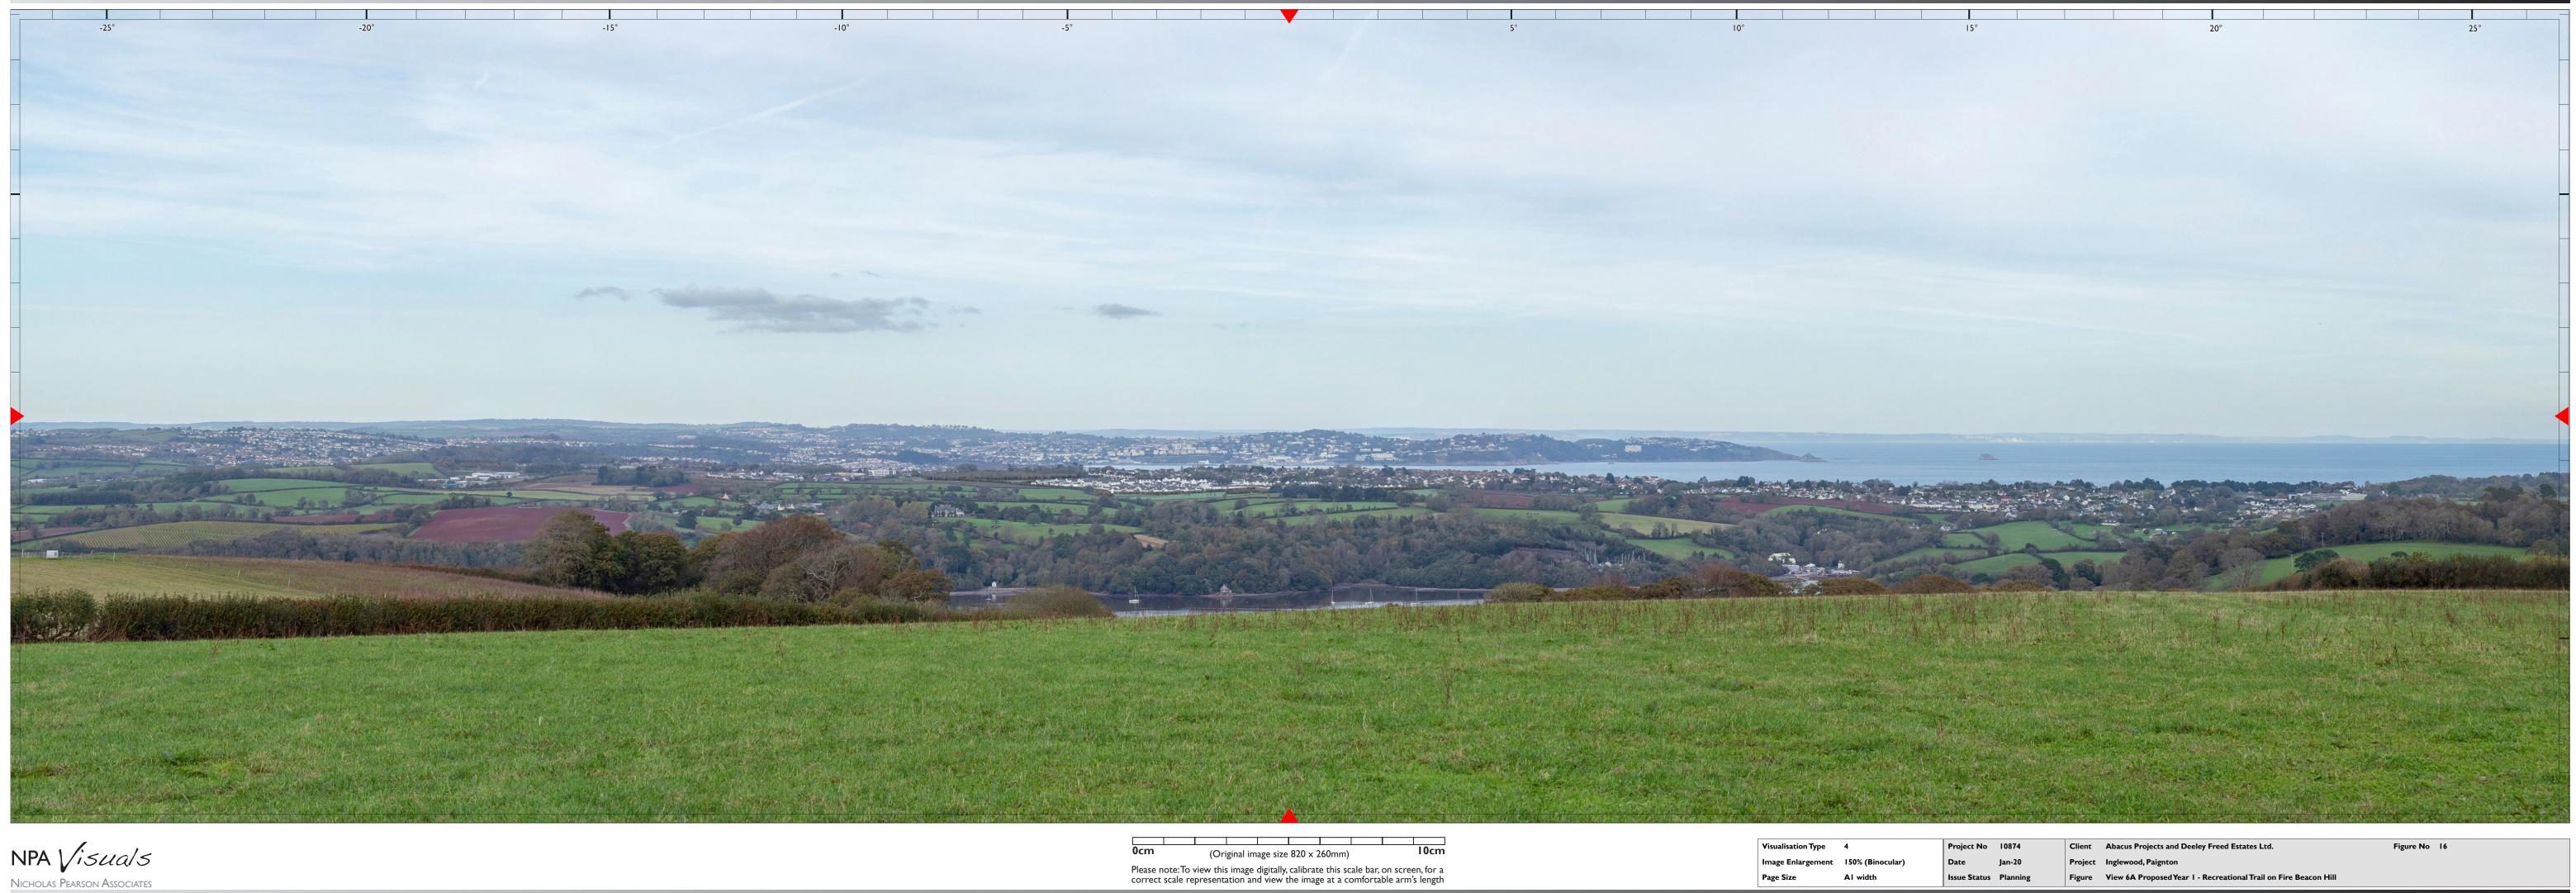

| oject No  | 10874    | Client  | Abacus Projects and Deeley Freed Estates Ltd.                    | Figure No | 16 |
|-----------|----------|---------|------------------------------------------------------------------|-----------|----|
| ite       | Jan-20   | Project | Inglewood, Paignton                                              |           |    |
| ue Status | Planning | Figure  | View 6A Proposed Year I - Recreational Trail on Fire Beacon Hill |           |    |