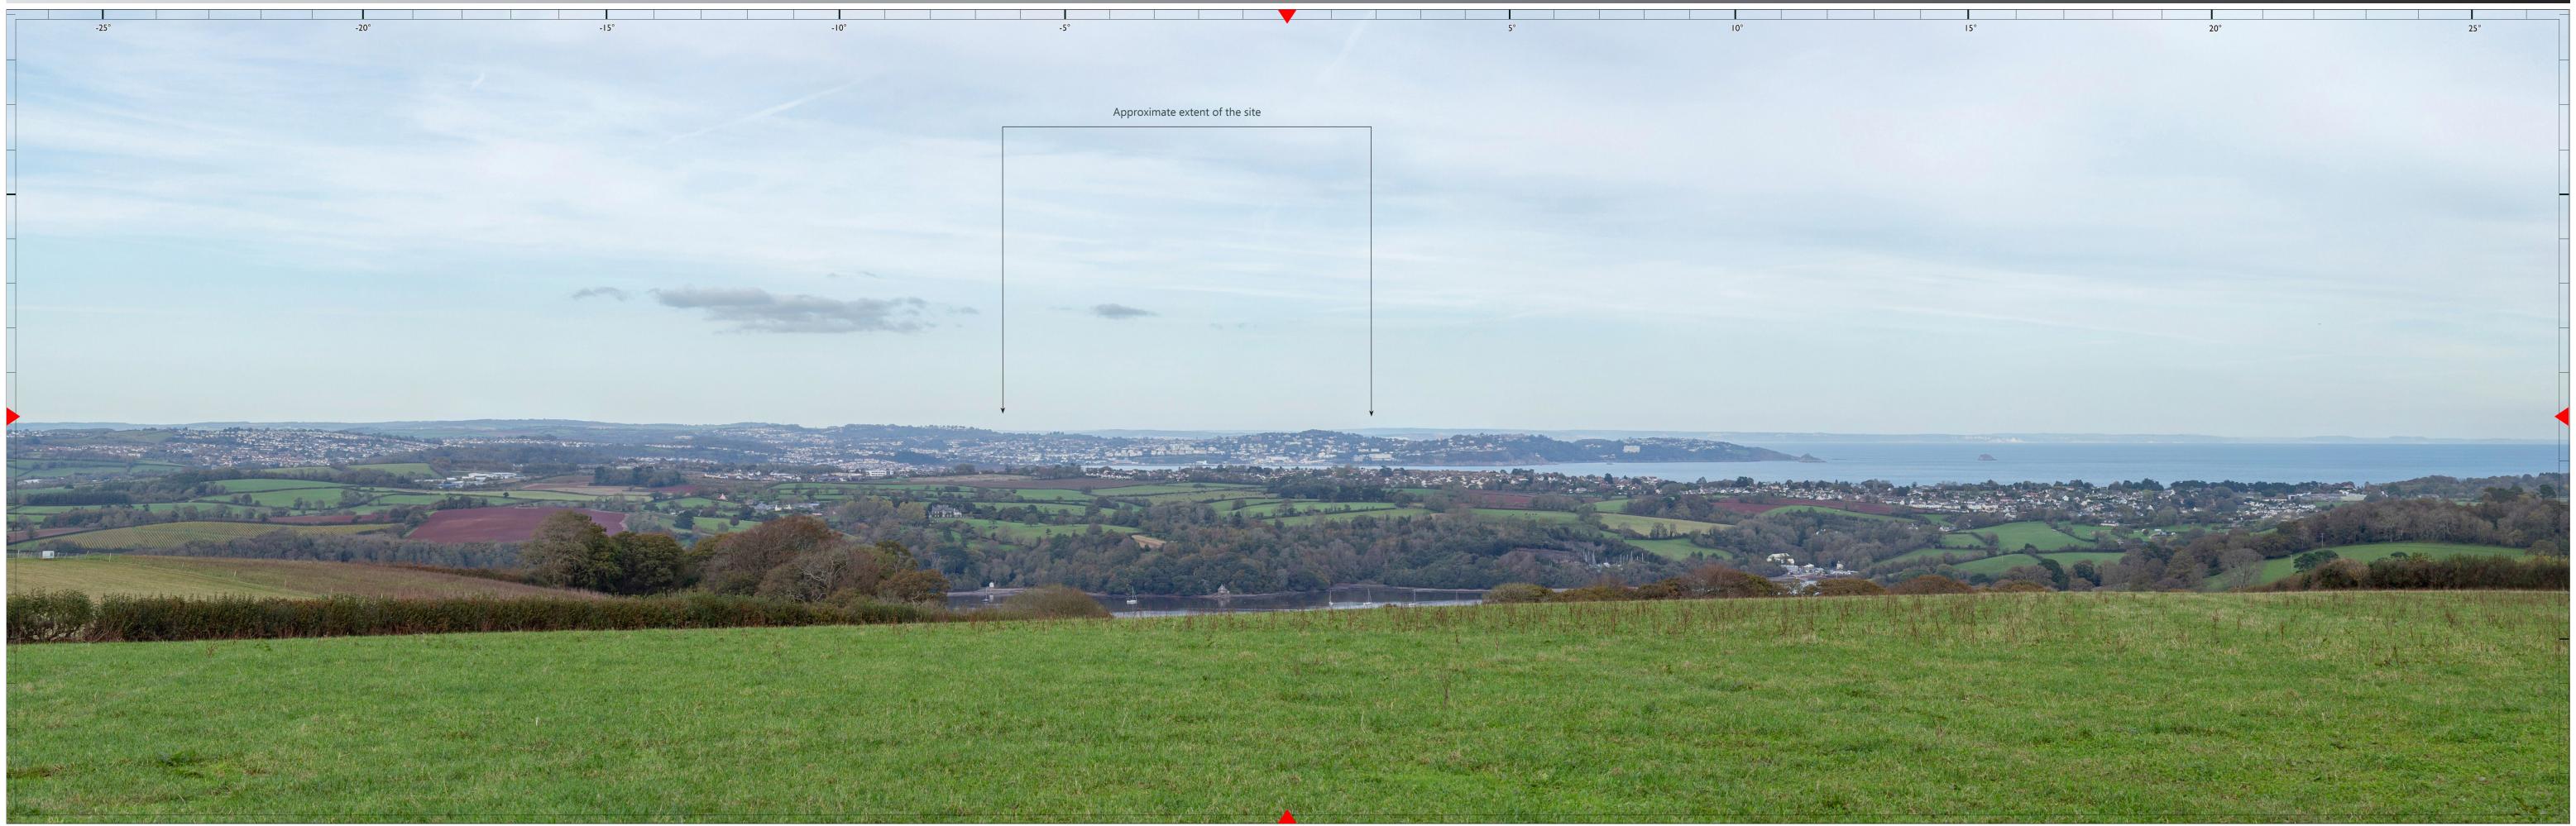

## View Verification

Figure No 13

Beacon Hill

NPA Visuals Nicholas Pearson Associates

| 0cm      | (Original image size 820 x 260mm) |       |           |          |           |         |         | 10cm     |
|----------|-----------------------------------|-------|-----------|----------|-----------|---------|---------|----------|
| Plaasa r | iow this                          | imago | digitally | calibrat | o this so | alo bar | on scro | on for a |

Please note: To view this image digitally, calibrate this scale bar, on screen, for a correct scale representation and view the image at a comfortable arm's length

| Project No   | 10874    | Client  | Abacus Projects and Deeley Freed Estates Ltd.             | Figure No | 14 |
|--------------|----------|---------|-----------------------------------------------------------|-----------|----|
| Date         | Jan-20   | Project | Inglewood, Paignton                                       |           |    |
| Issue Status | Planning | Figure  | View 6A Existing - Recreational Trail on Fire Beacon Hill |           |    |