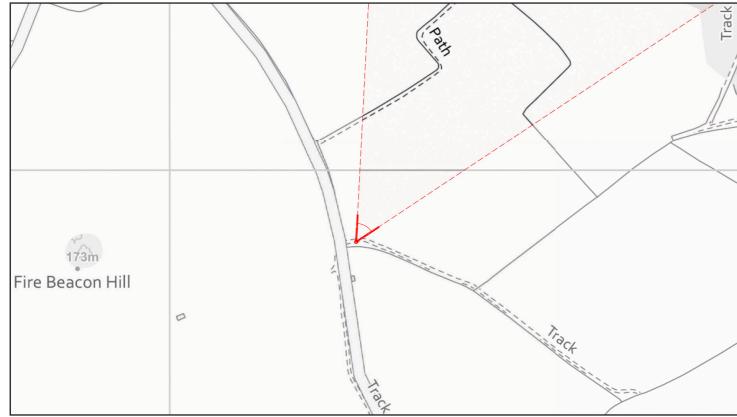

## Individual View Location Plan

| <b>Visualisation Type</b>                           | 4                                              |
|-----------------------------------------------------|------------------------------------------------|
| AVR Level                                           | 3                                              |
|                                                     |                                                |
| Location                                            | Recreational Trail on Fire Beacon H            |
| Coordinates                                         | 286202.284, 53929.403 (to EPSG 27              |
| Bearing of View                                     | 30.7559                                        |
| Distance to centre Site                             | 3983.84                                        |
| View Level                                          | 161.823 AOD, 1.65m above ground                |
|                                                     |                                                |
| Camera                                              | Canon EOS 5D MK III, FFS                       |
| Frame Type                                          | Composite                                      |
| Projection                                          | Diaman                                         |
|                                                     | Flanar                                         |
| Lens Focal Length                                   |                                                |
| •                                                   | Sigma 50mm                                     |
| Lens Focal Length                                   | Sigma 50mm<br>53.5°                            |
| Lens Focal Length<br>Horizontal FOV                 | Sigma 50mm<br>53.5°                            |
| Lens Focal Length<br>Horizontal FOV                 | Sigma 50mm<br>53.5°<br>18°                     |
| Lens Focal Length<br>Horizontal FOV<br>Vertical FOV | Sigma 50mm<br>53.5°<br>18°<br>14.37 27/10/2019 |

Hill 27700)

levels