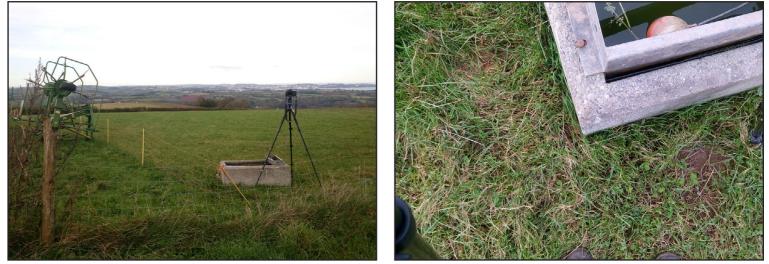

View Number 6A

Notes:

• This view should be viewed at a comfortable arms length.

## **View Verification**

| Project No   | 10874    | Client  | Abacus Projects and Deeley Freed Estates Ltd.     |
|--------------|----------|---------|---------------------------------------------------|
| Date         | Jan-20   | Project | Inglewood, Paignton                               |
| Issue Status | Planning | Figure  | View 6A Data Sheet - Recreational Trail on Fire B |