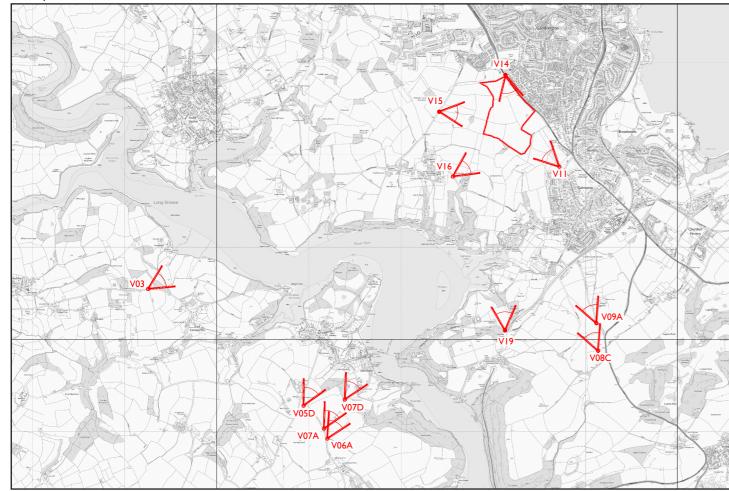

## Viewpoint Location Plan

## Individual View Location Plan

| <b>Visualisation Type</b>                           | 4                                              |
|-----------------------------------------------------|------------------------------------------------|
| AVR Level                                           | 3                                              |
|                                                     |                                                |
| Location                                            | Recreational Trail on Fire Beacon H            |
| Coordinates                                         | 286202.284, 53929.403 (to EPSG 27              |
| Bearing of View                                     | 30.7559                                        |
| Distance to centre Site                             | 3983.84                                        |
| View Level                                          | 161.823 AOD, 1.65m above ground                |
|                                                     |                                                |
| Camera                                              | Canon EOS 5D MK III, FFS                       |
| Frame Type                                          | Composite                                      |
| Projection                                          | Diaman                                         |
|                                                     | Flanar                                         |
| Lens Focal Length                                   |                                                |
| •                                                   | Sigma 50mm                                     |
| Lens Focal Length                                   | Sigma 50mm<br>53.5°                            |
| Lens Focal Length<br>Horizontal FOV                 | Sigma 50mm<br>53.5°                            |
| Lens Focal Length<br>Horizontal FOV                 | Sigma 50mm<br>53.5°<br>18°                     |
| Lens Focal Length<br>Horizontal FOV<br>Vertical FOV | Sigma 50mm<br>53.5°<br>18°<br>14.37 27/10/2019 |