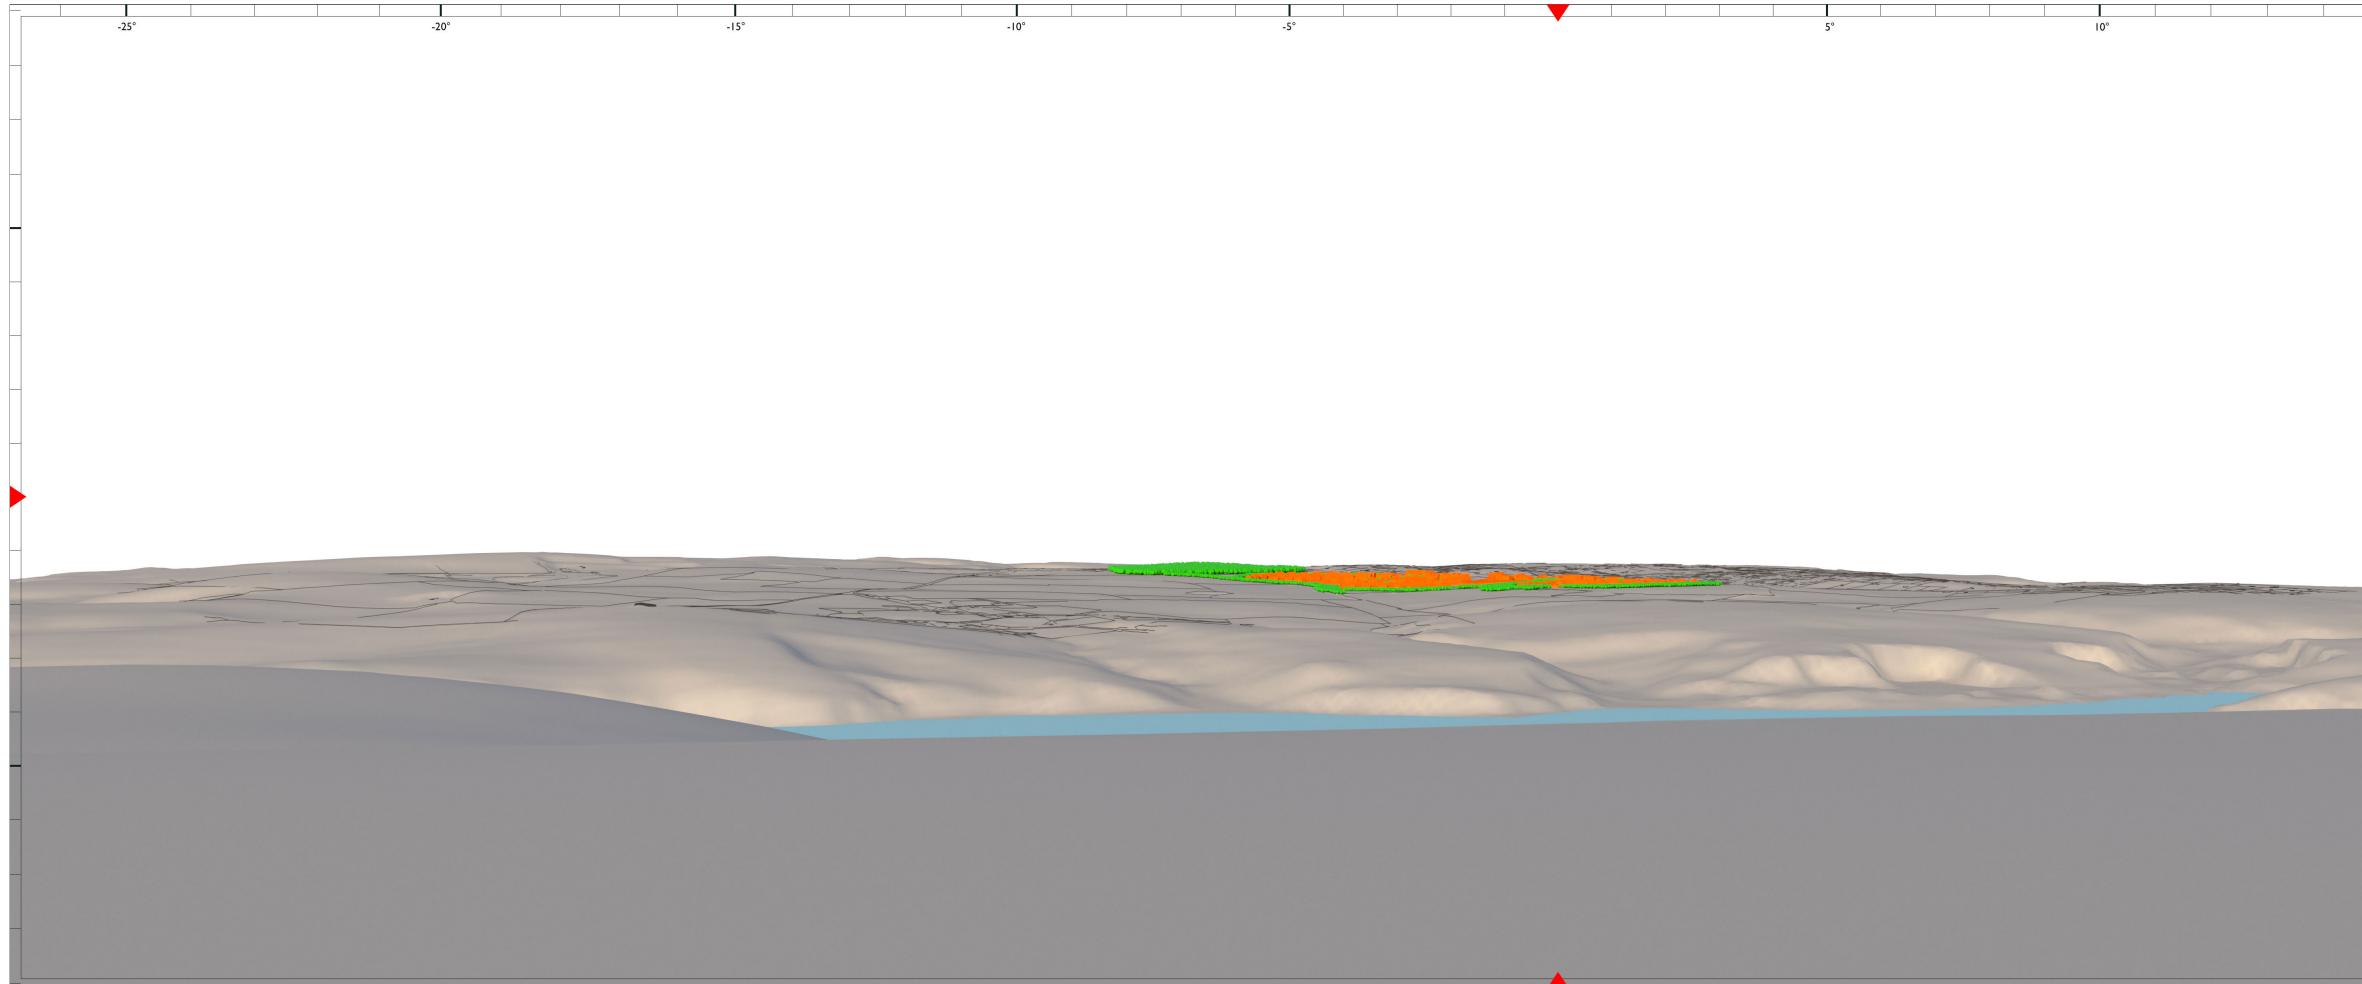

| oject No  | 10874    | Client  | Abacus Projects and Deeley Freed Estates Ltd.              | Figure No | 15 |
|-----------|----------|---------|------------------------------------------------------------|-----------|----|
| te        | Jan-20   | Project | Inglewood, Paignton                                        |           |    |
| ue Status | Planning | Figure  | View 6A Wireframe - Recreational Trail on Fire Beacon Hill |           |    |