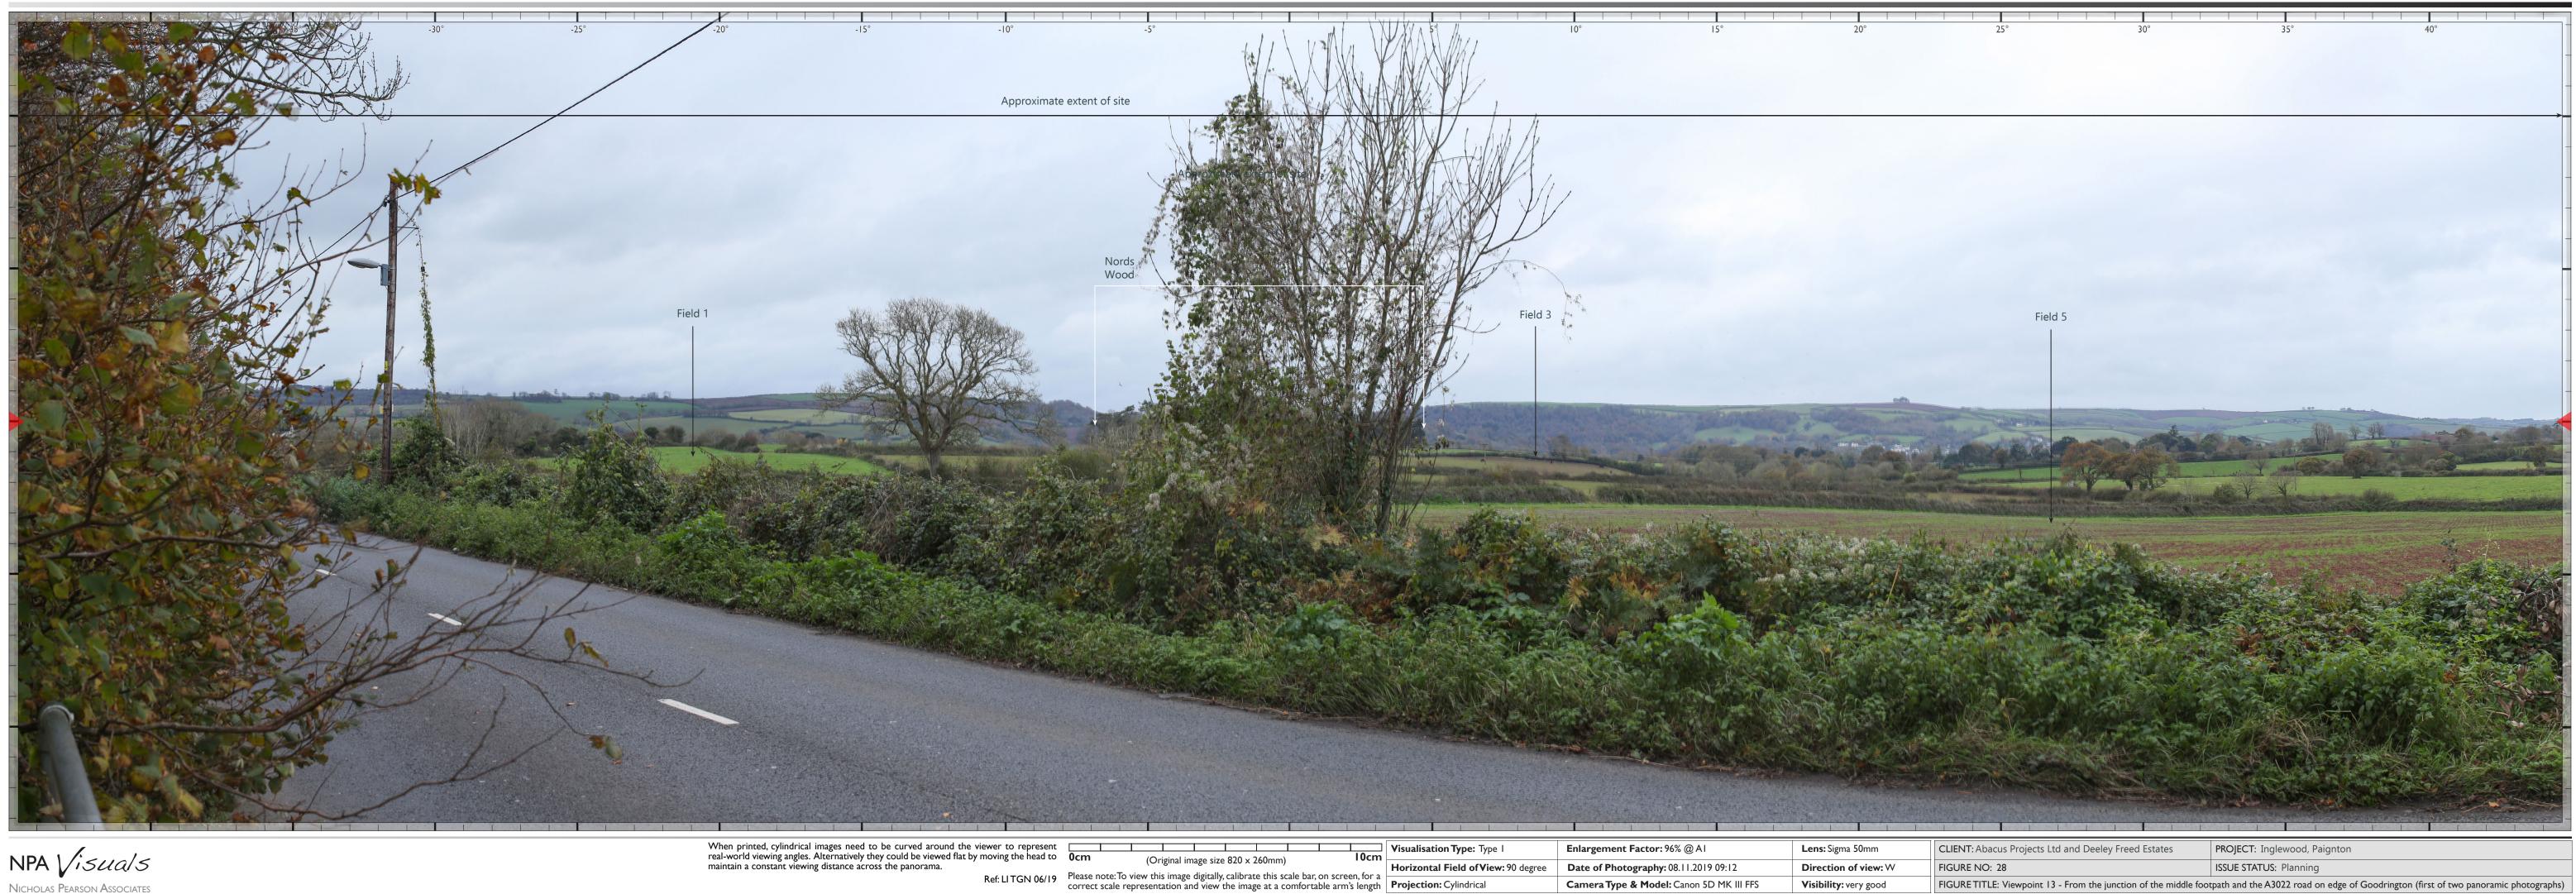

Nicholas Pearson Associates

| GURE NO: 28                                                                                                                                        | ISSUE STATUS: Planning |  |
|----------------------------------------------------------------------------------------------------------------------------------------------------|------------------------|--|
| GURE TITLE: Viewpoint 13 - From the junction of the middle footpath and the A3022 road on edge of Goodrington (first of two panoramic photographs) |                        |  |