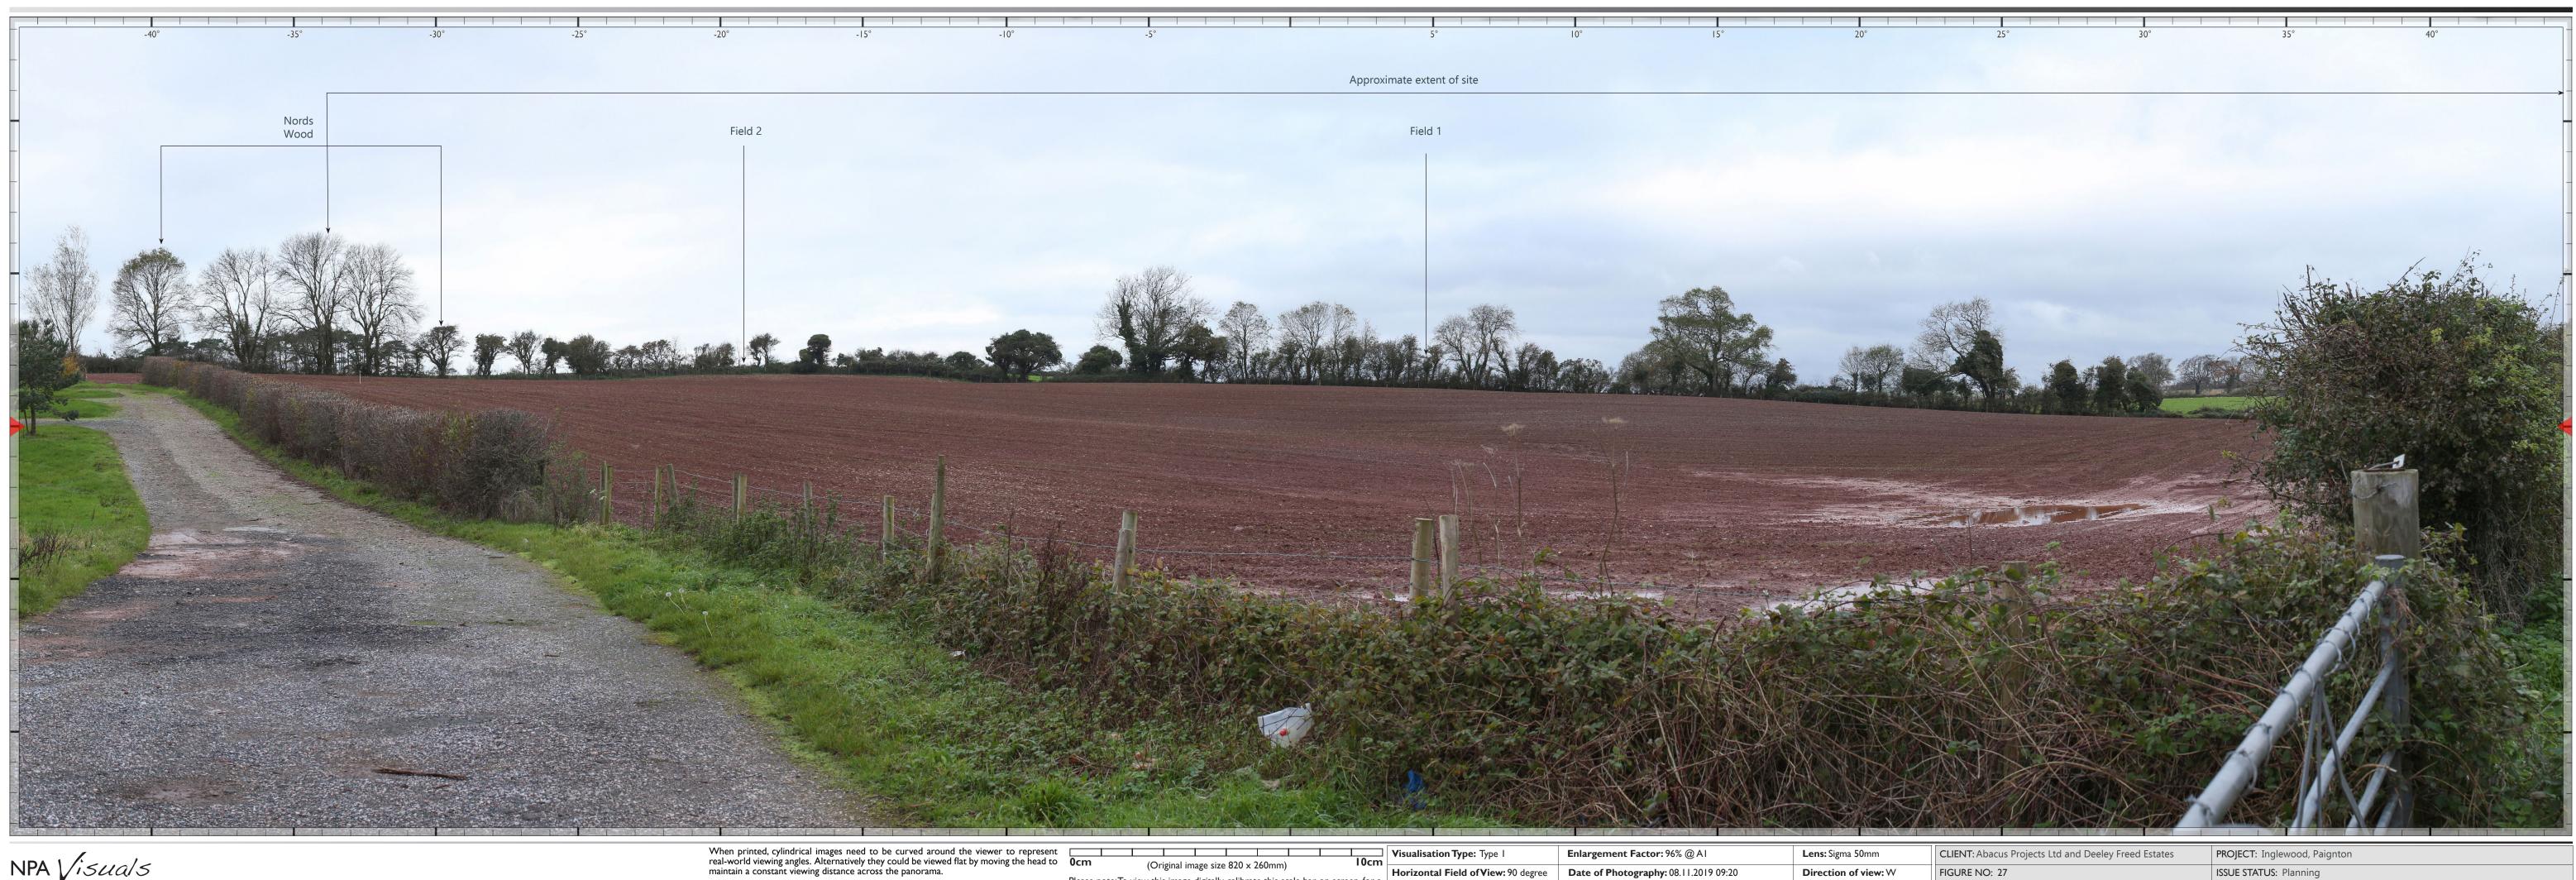

FIGUE Direction of view: WVisibility: very good

| ENT: Abacus Projects Ltd and Deeley Freed Estates                                              | <b>PROJECT:</b> Inglewood, Paignton |  |
|------------------------------------------------------------------------------------------------|-------------------------------------|--|
| URE NO: 27                                                                                     | ISSUE STATUS: Planning              |  |
| URE TITLE: Viewpoint 12 - From the A3022 entrance to the car boot field at edge of Goodrington |                                     |  |