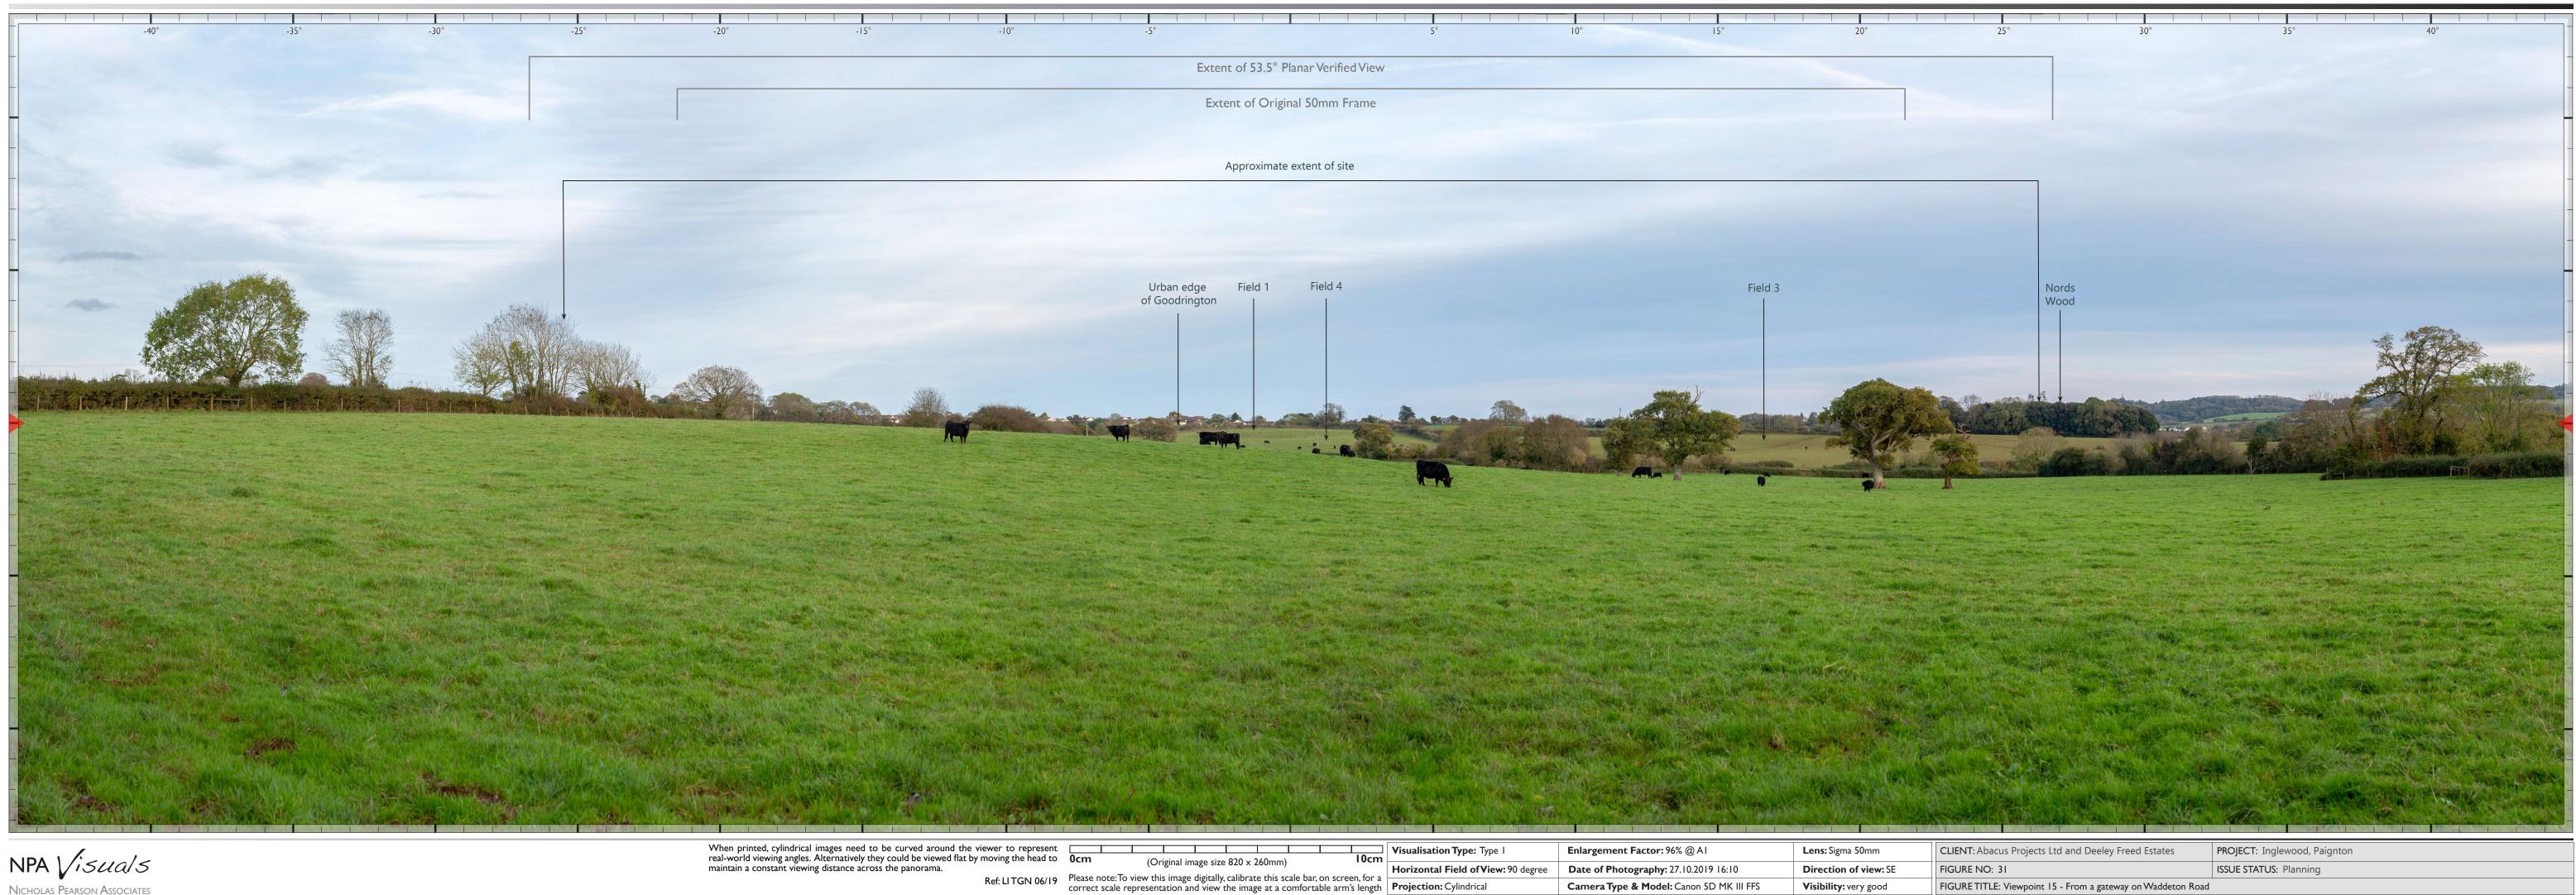

Nicholas Pearson Associates

| ENT: Abacus Projects Ltd and Deeley Freed Estates         | PROJECT: Inglewood, Paignton |
|-----------------------------------------------------------|------------------------------|
| URE NO: 31                                                | ISSUE STATUS: Planning       |
| URE TITLE: Viewpoint 15 - From a gateway on Waddeton Road |                              |