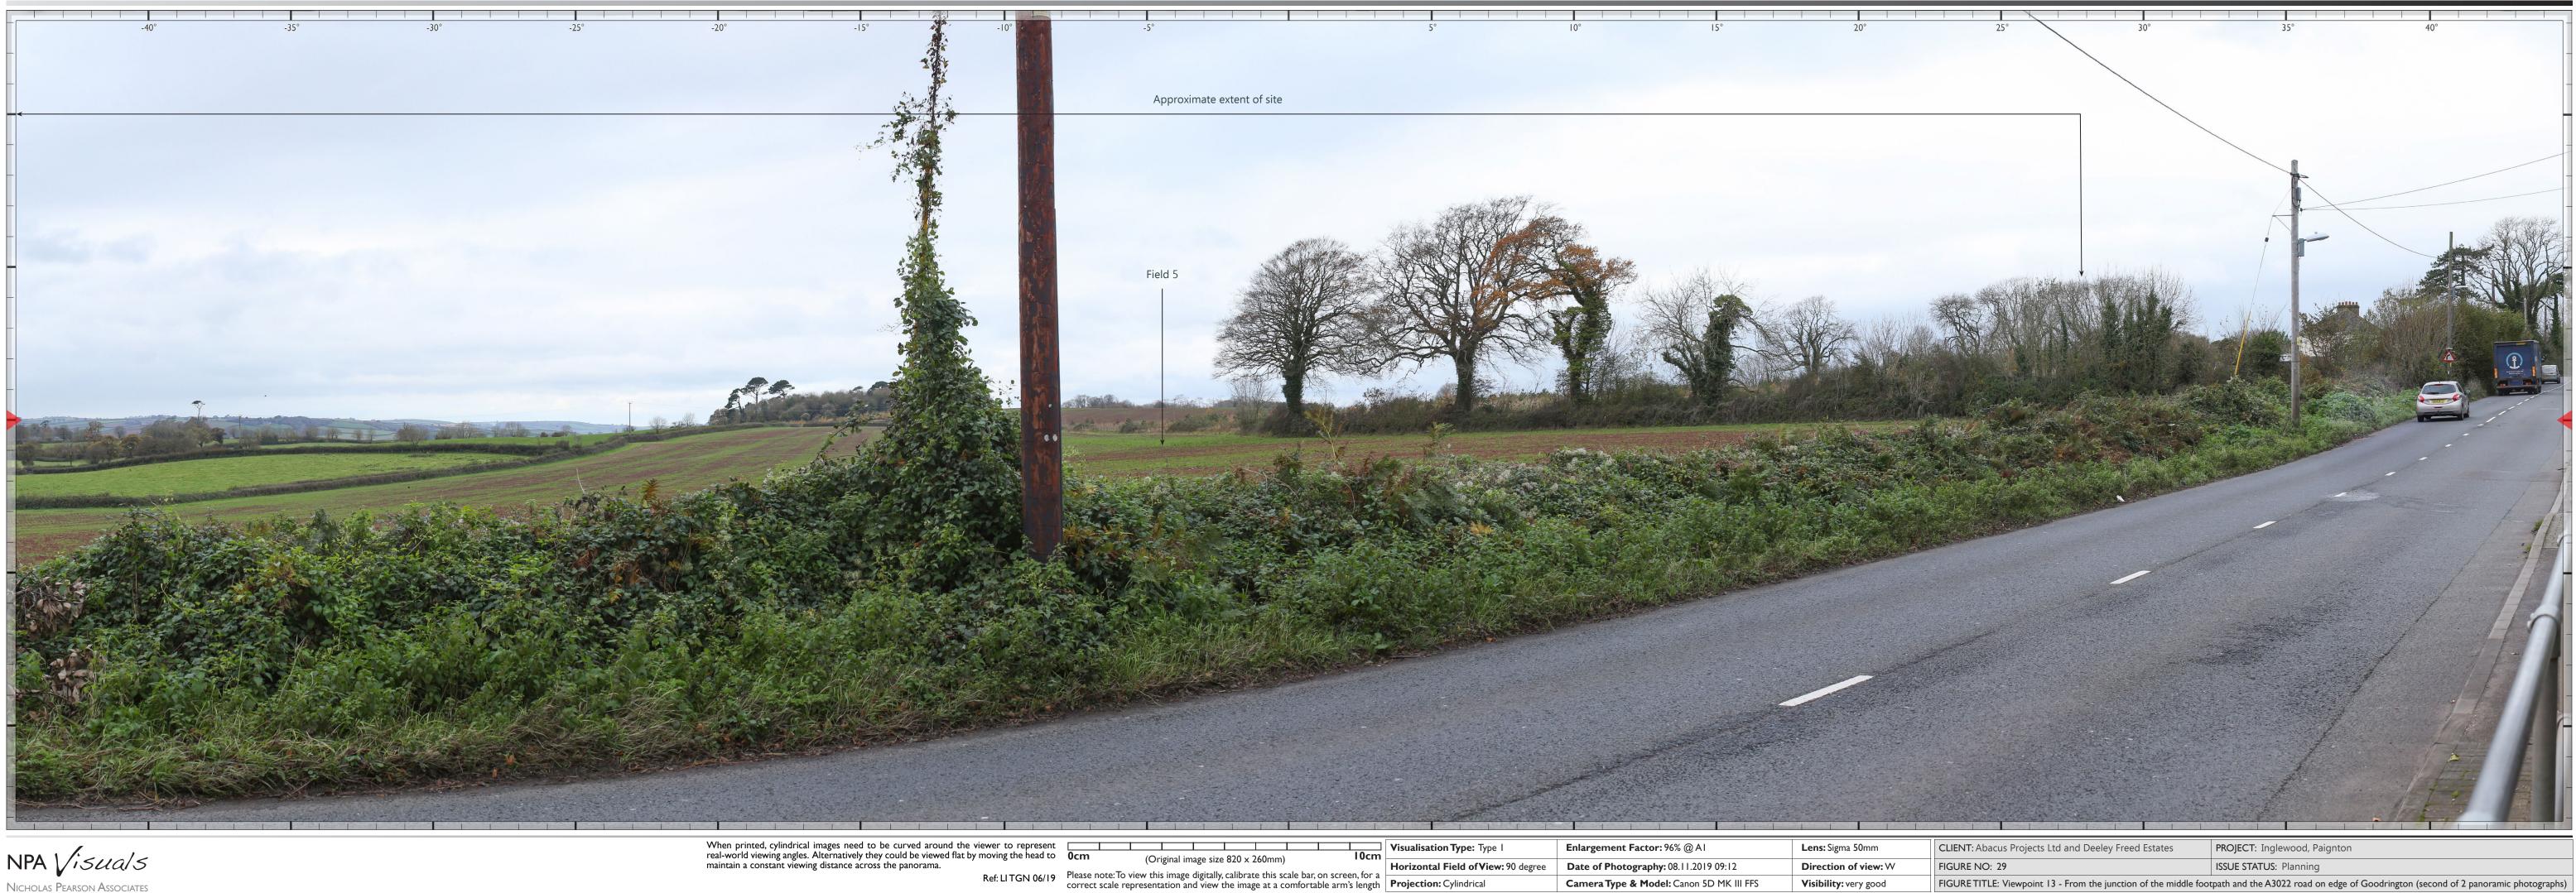

Camera Type & Model: Canon 5D MK III FFS

NPA Visuals Nicholas Pearson Associates

| ENT: Abacus Projects Ltd and Deeley Freed Estates                                                                                                | PROJECT: Inglewood, Paignton |  |  |
|--------------------------------------------------------------------------------------------------------------------------------------------------|------------------------------|--|--|
| SURE NO: 29                                                                                                                                      | ISSUE STATUS: Planning       |  |  |
| URE TITLE: Viewpoint 13 - From the junction of the middle footpath and the A3022 road on edge of Goodrington (second of 2 panoramic photographs) |                              |  |  |