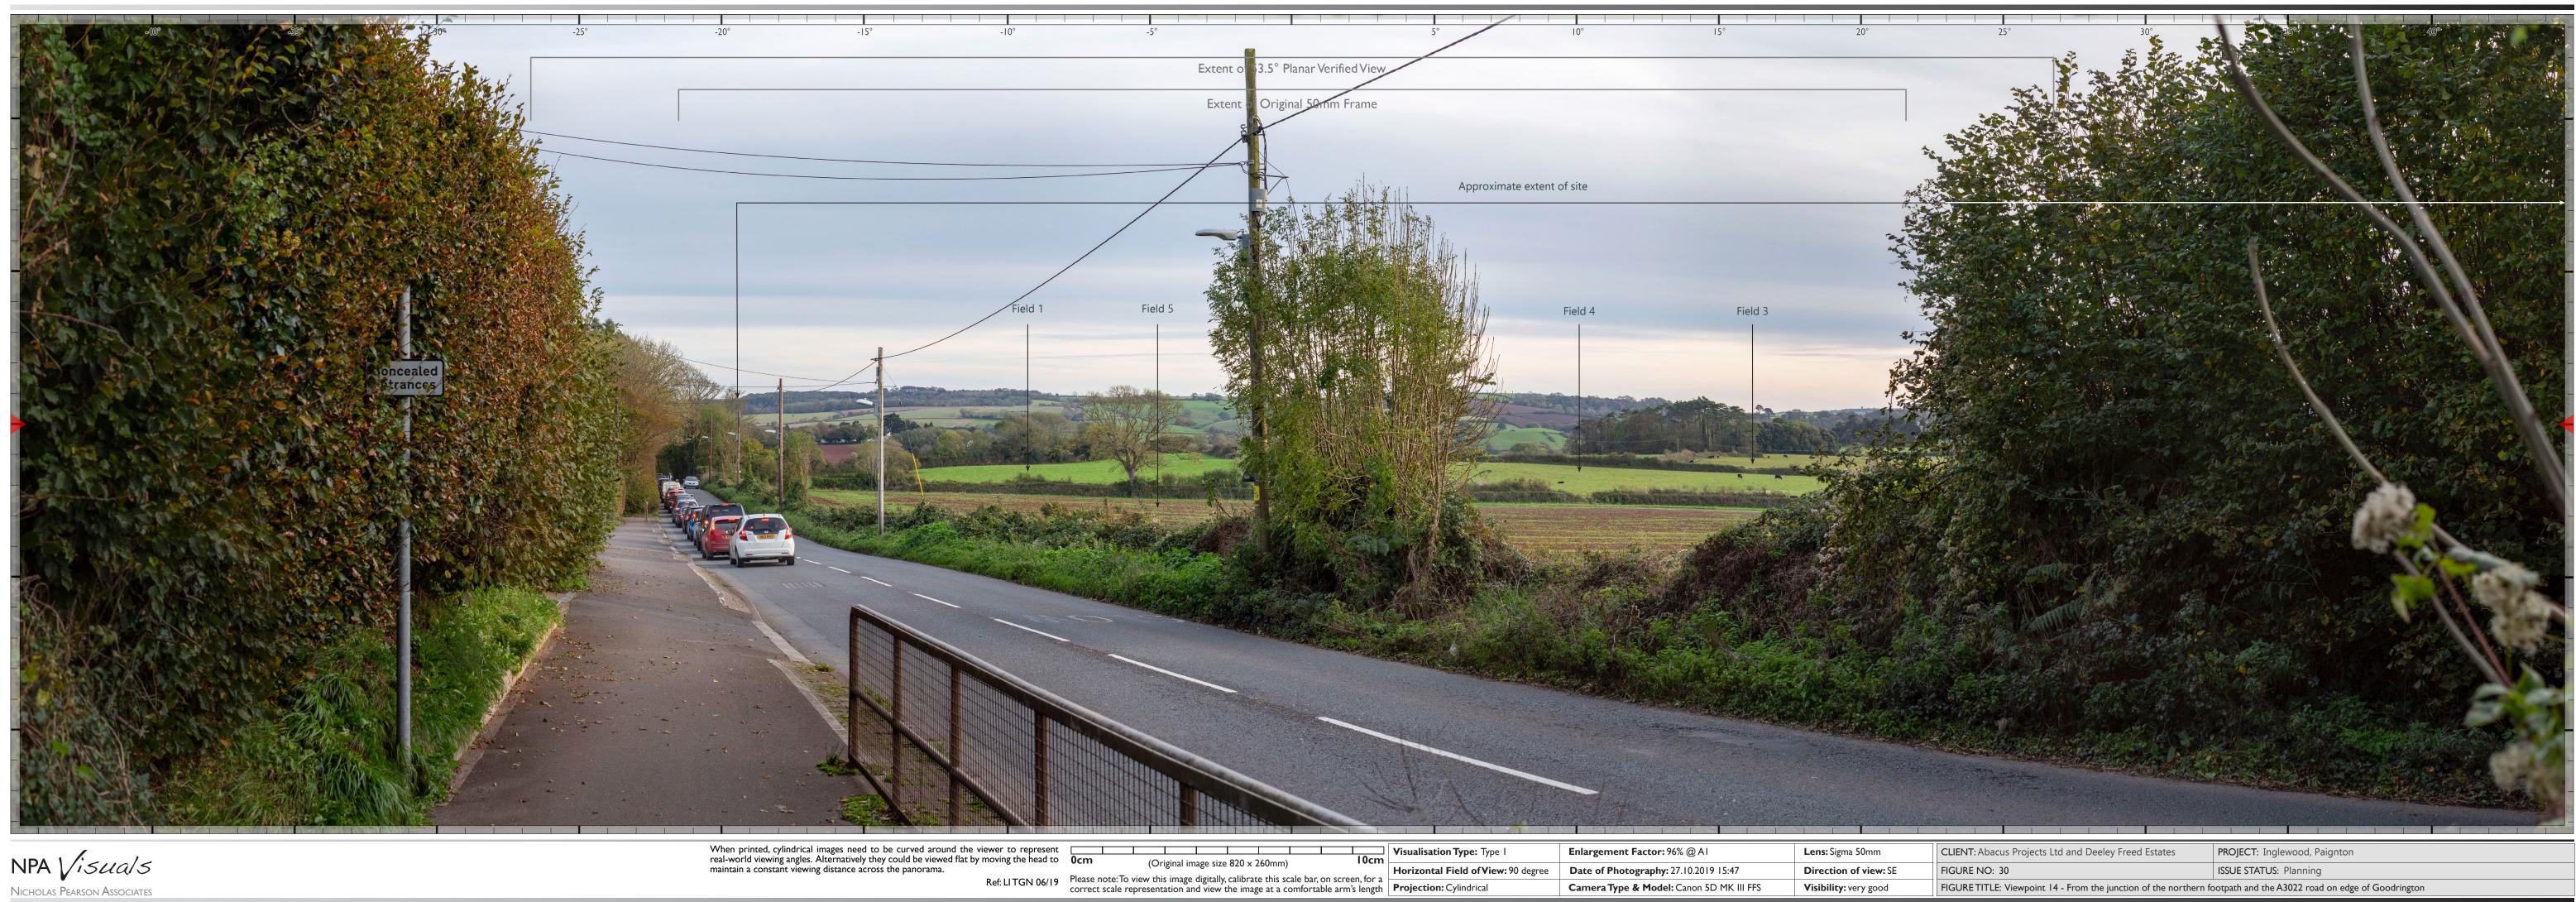

| RETITLE: Viewpoint 14 - From the junction of the northern for | potpath and the A3022 road on edge of Goodrington |
|---------------------------------------------------------------|---------------------------------------------------|