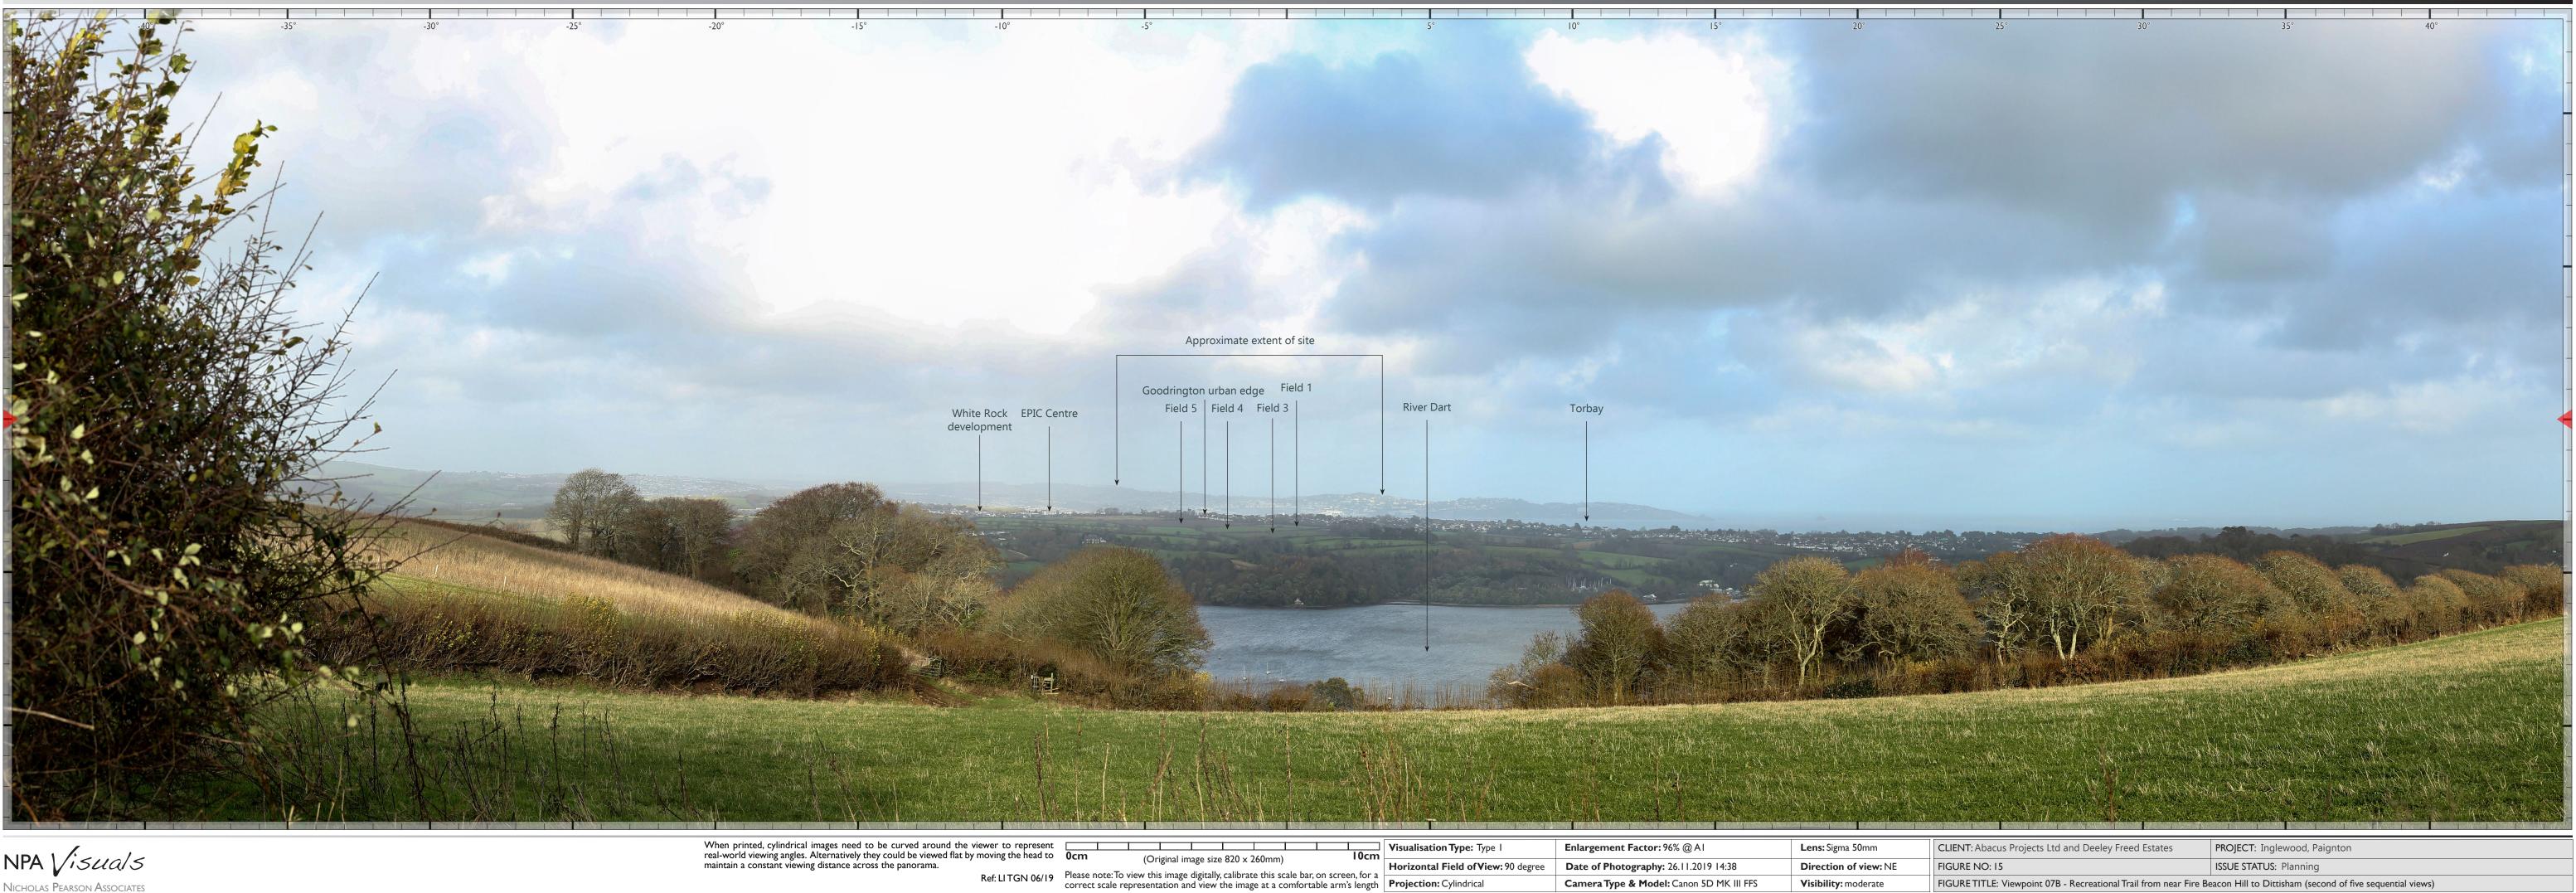

NPA Visuals Nicholas Pearson Associates

| URE NO: 15                                                                                                              | ISSUE STATUS: Planning |  |  |  |
|-------------------------------------------------------------------------------------------------------------------------|------------------------|--|--|--|
| URE TITLE: Viewpoint 07B - Recreational Trail from near Fire Beacon Hill to Dittisham (second of five sequential views) |                        |  |  |  |