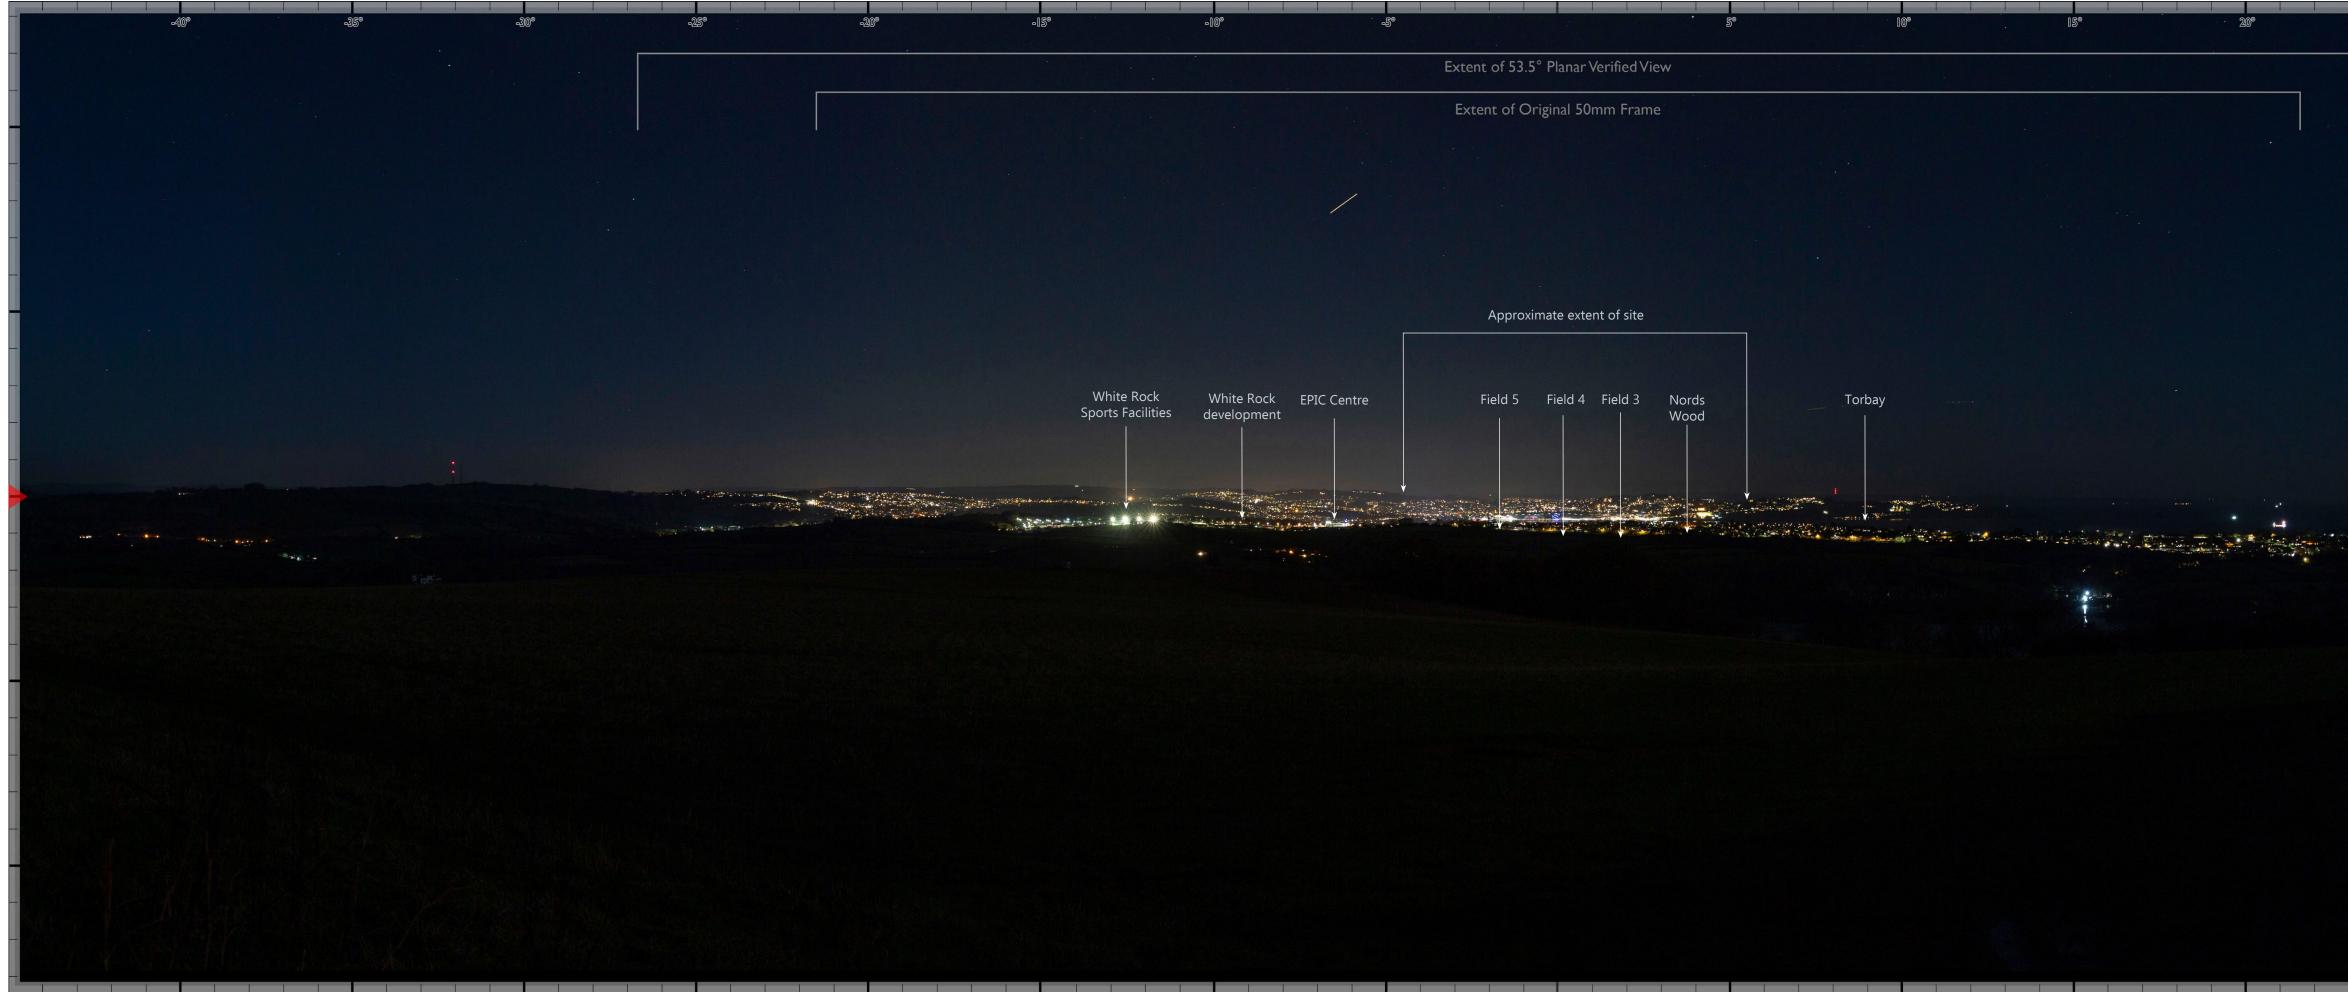

| ENT: Abacus Projects Ltd and Deeley Freed Estates                                                  | PROJECT: Inglewood, Paignton |  |  |
|----------------------------------------------------------------------------------------------------|------------------------------|--|--|
| URE NO: 12                                                                                         | ISSUE STATUS: Planning       |  |  |
| URE TITLE: Viewpoint 06B - Recreational Trail on Fire Beacon Hill (second of two sequential views) |                              |  |  |





NPA Visuals Nicholas Pearson Associates

When printed, cylindrical images need to be curved around the vi real-world viewing angles. Alternatively they could be viewed flat by maintain a constant viewing distance across the panorama.

| =]0 <sup>®</sup>                                                         | _5°                         |                                                                                                                                                            | 5°                                 | 10°                                                                                 | 15°          | 240°                  | 25°                                              | 30°                              | 35°