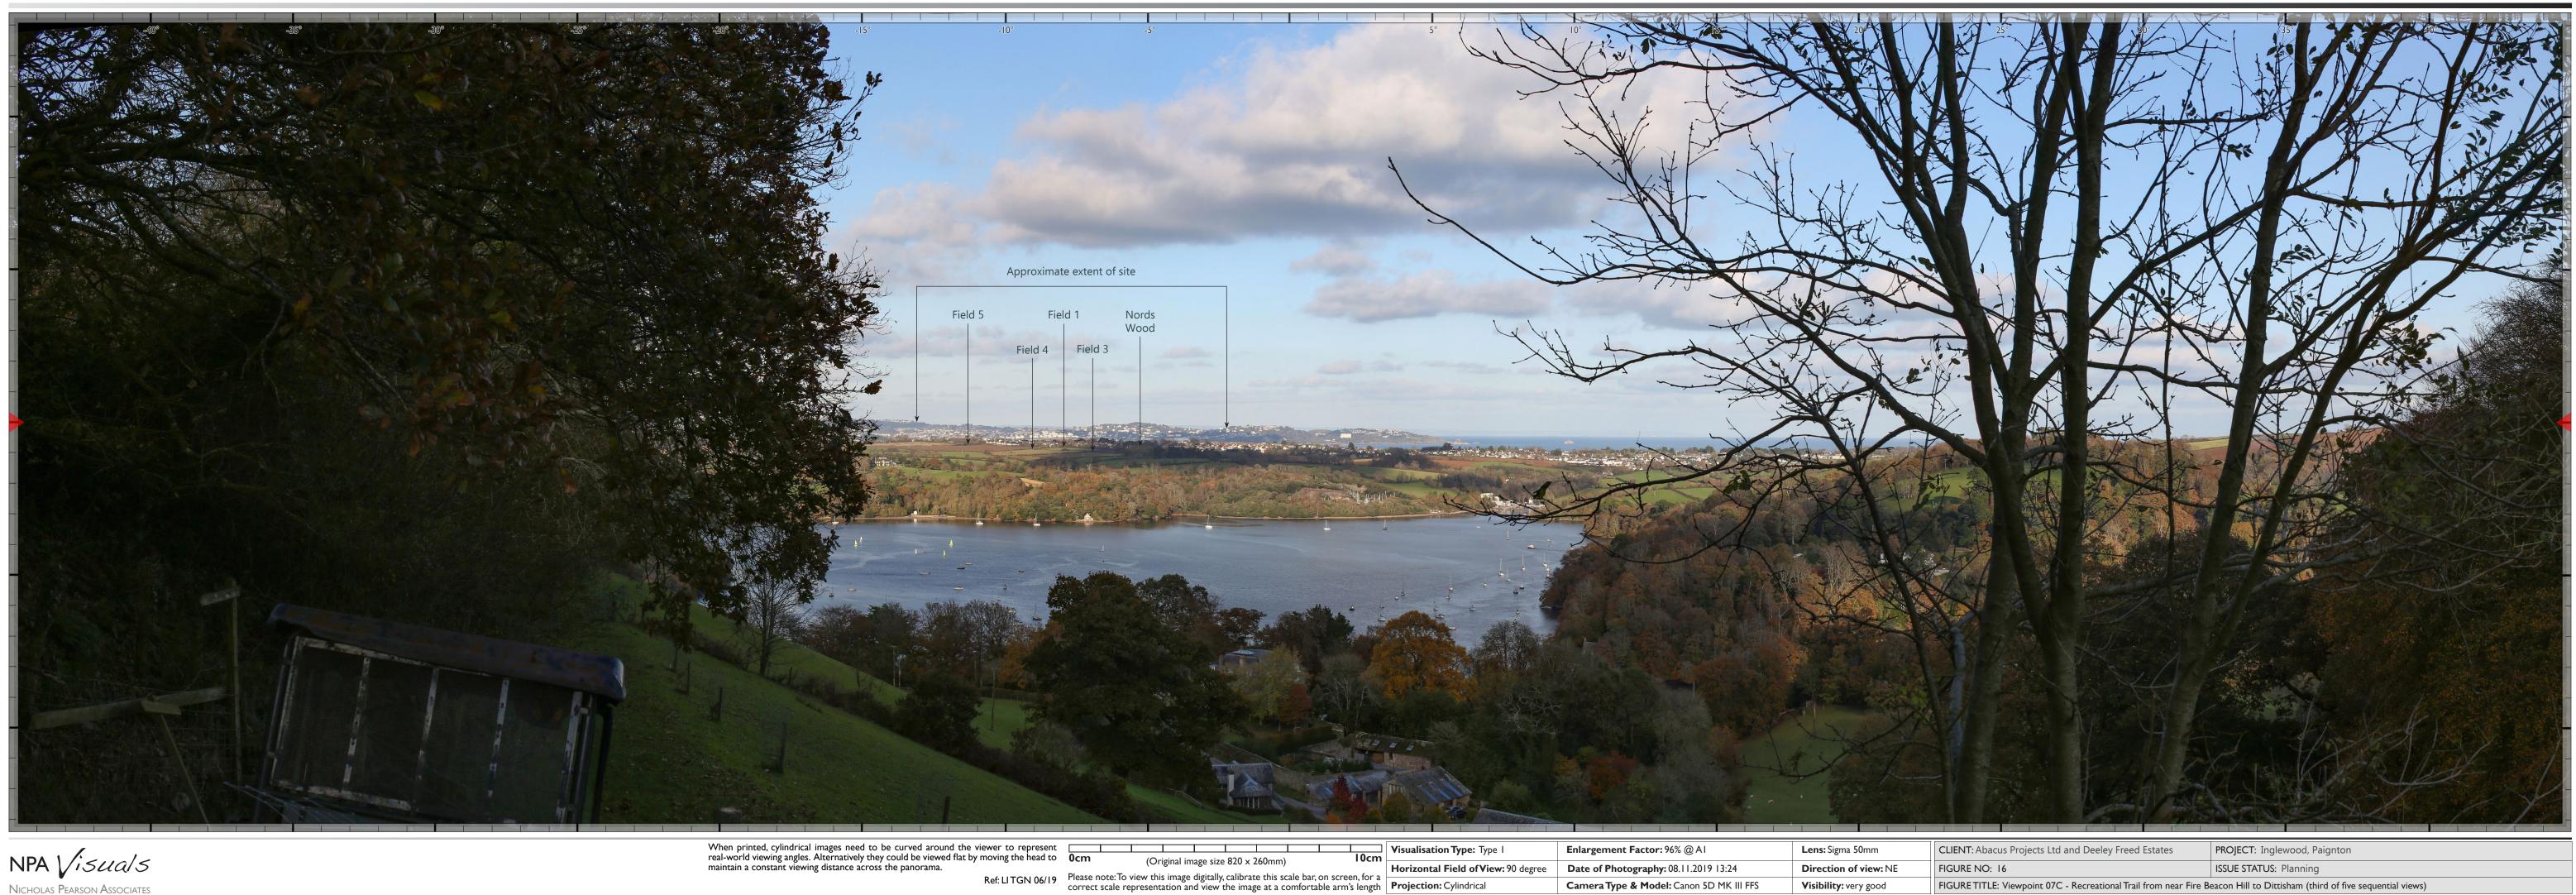

Camera Type & Model: Canon 5D MK III FFS

Visibility: very good

NPA Visuals Nicholas Pearson Associates

| ENT: Abacus Projects Ltd and Deeley Freed Estates                                                                      | PROJECT: Inglewood, Paignton |  |  |  |
|------------------------------------------------------------------------------------------------------------------------|------------------------------|--|--|--|
| URE NO: 16                                                                                                             | ISSUE STATUS: Planning       |  |  |  |
| URE TITLE: Viewpoint 07C - Recreational Trail from near Fire Beacon Hill to Dittisham (third of five sequential views) |                              |  |  |  |