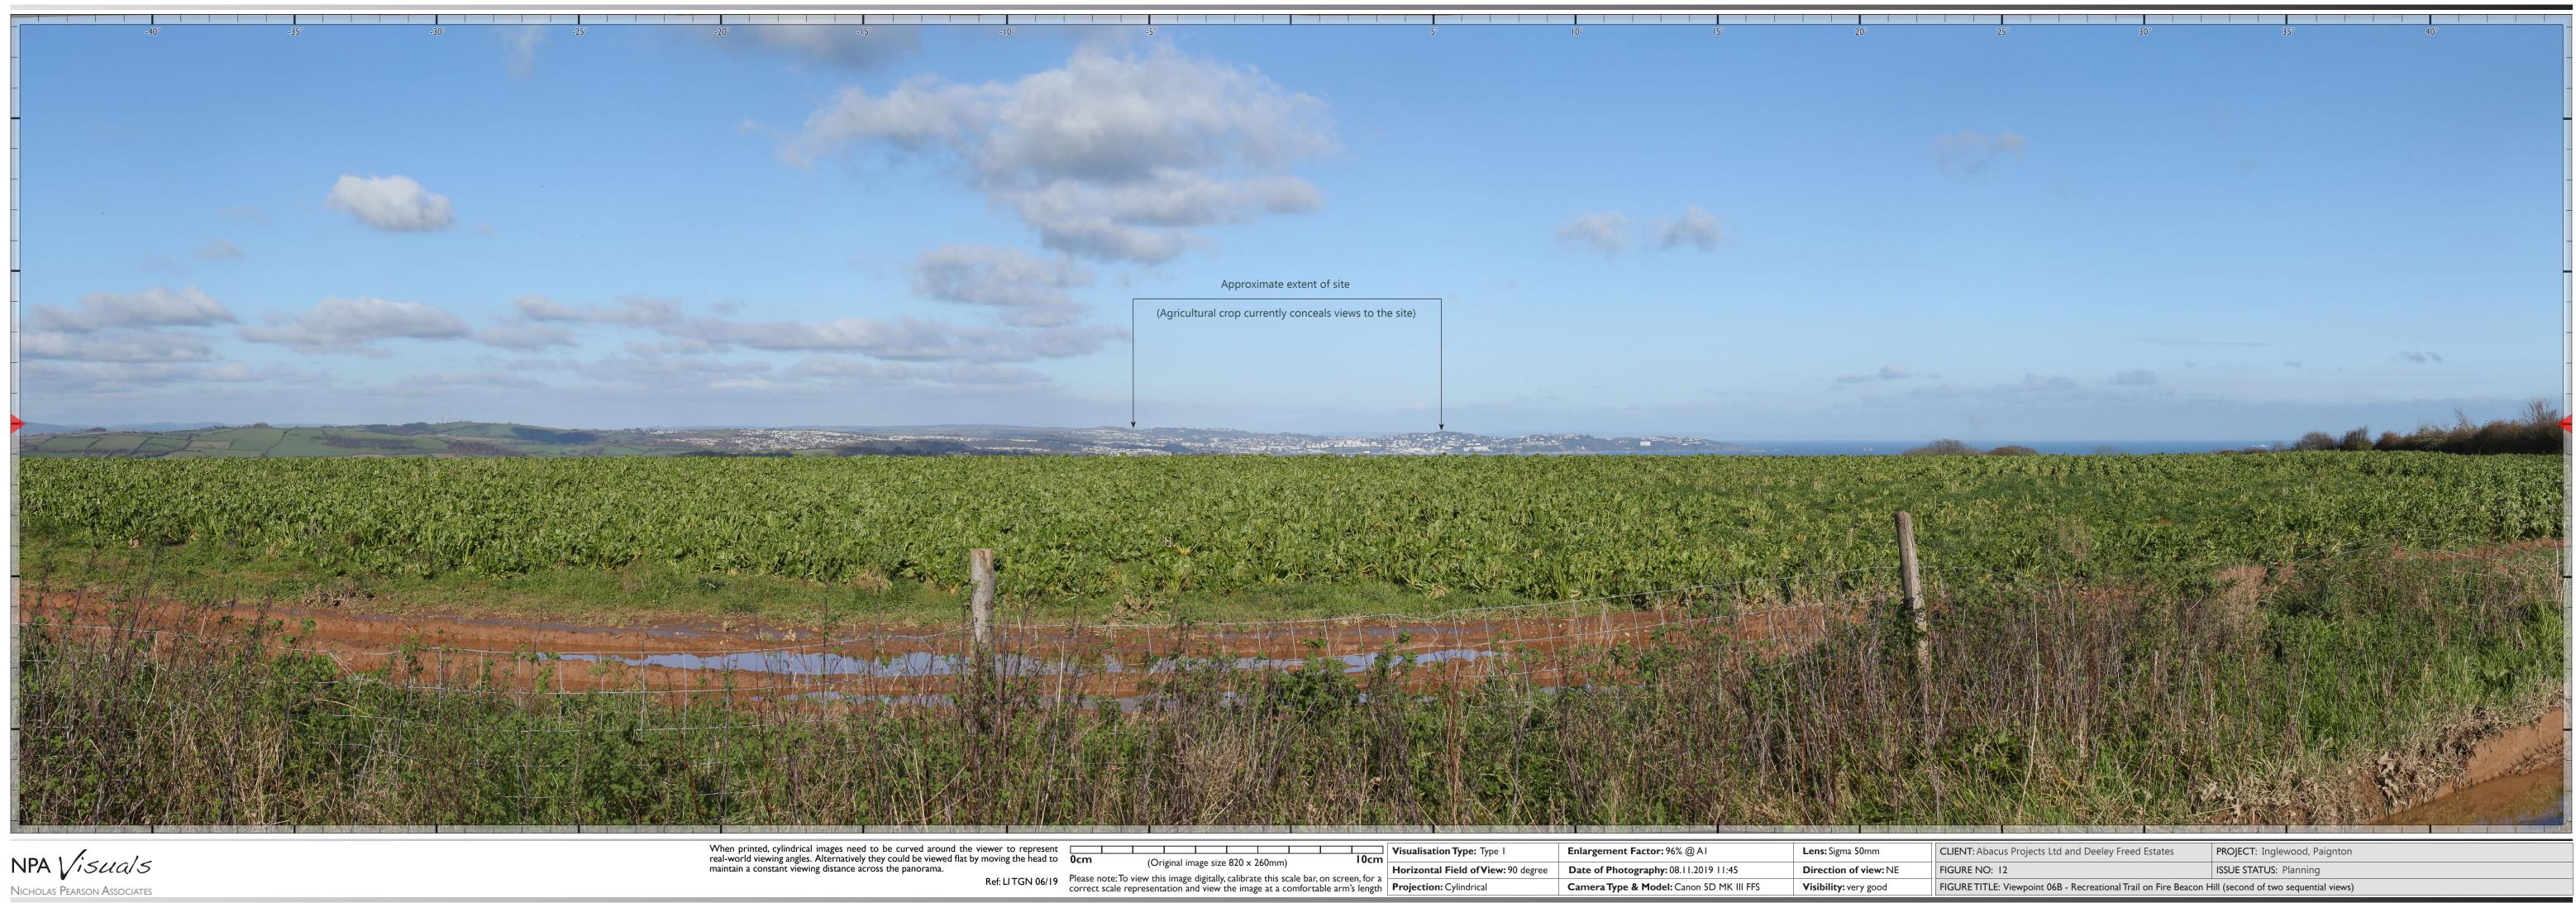

| ENT: Abacus Projects Ltd and Deeley Freed Estates                                                  | PROJECT: Inglewood, Paignton |  |  |
|----------------------------------------------------------------------------------------------------|------------------------------|--|--|
| URE NO: 12                                                                                         | ISSUE STATUS: Planning       |  |  |
| URE TITLE: Viewpoint 06B - Recreational Trail on Fire Beacon Hill (second of two sequential views) |                              |  |  |