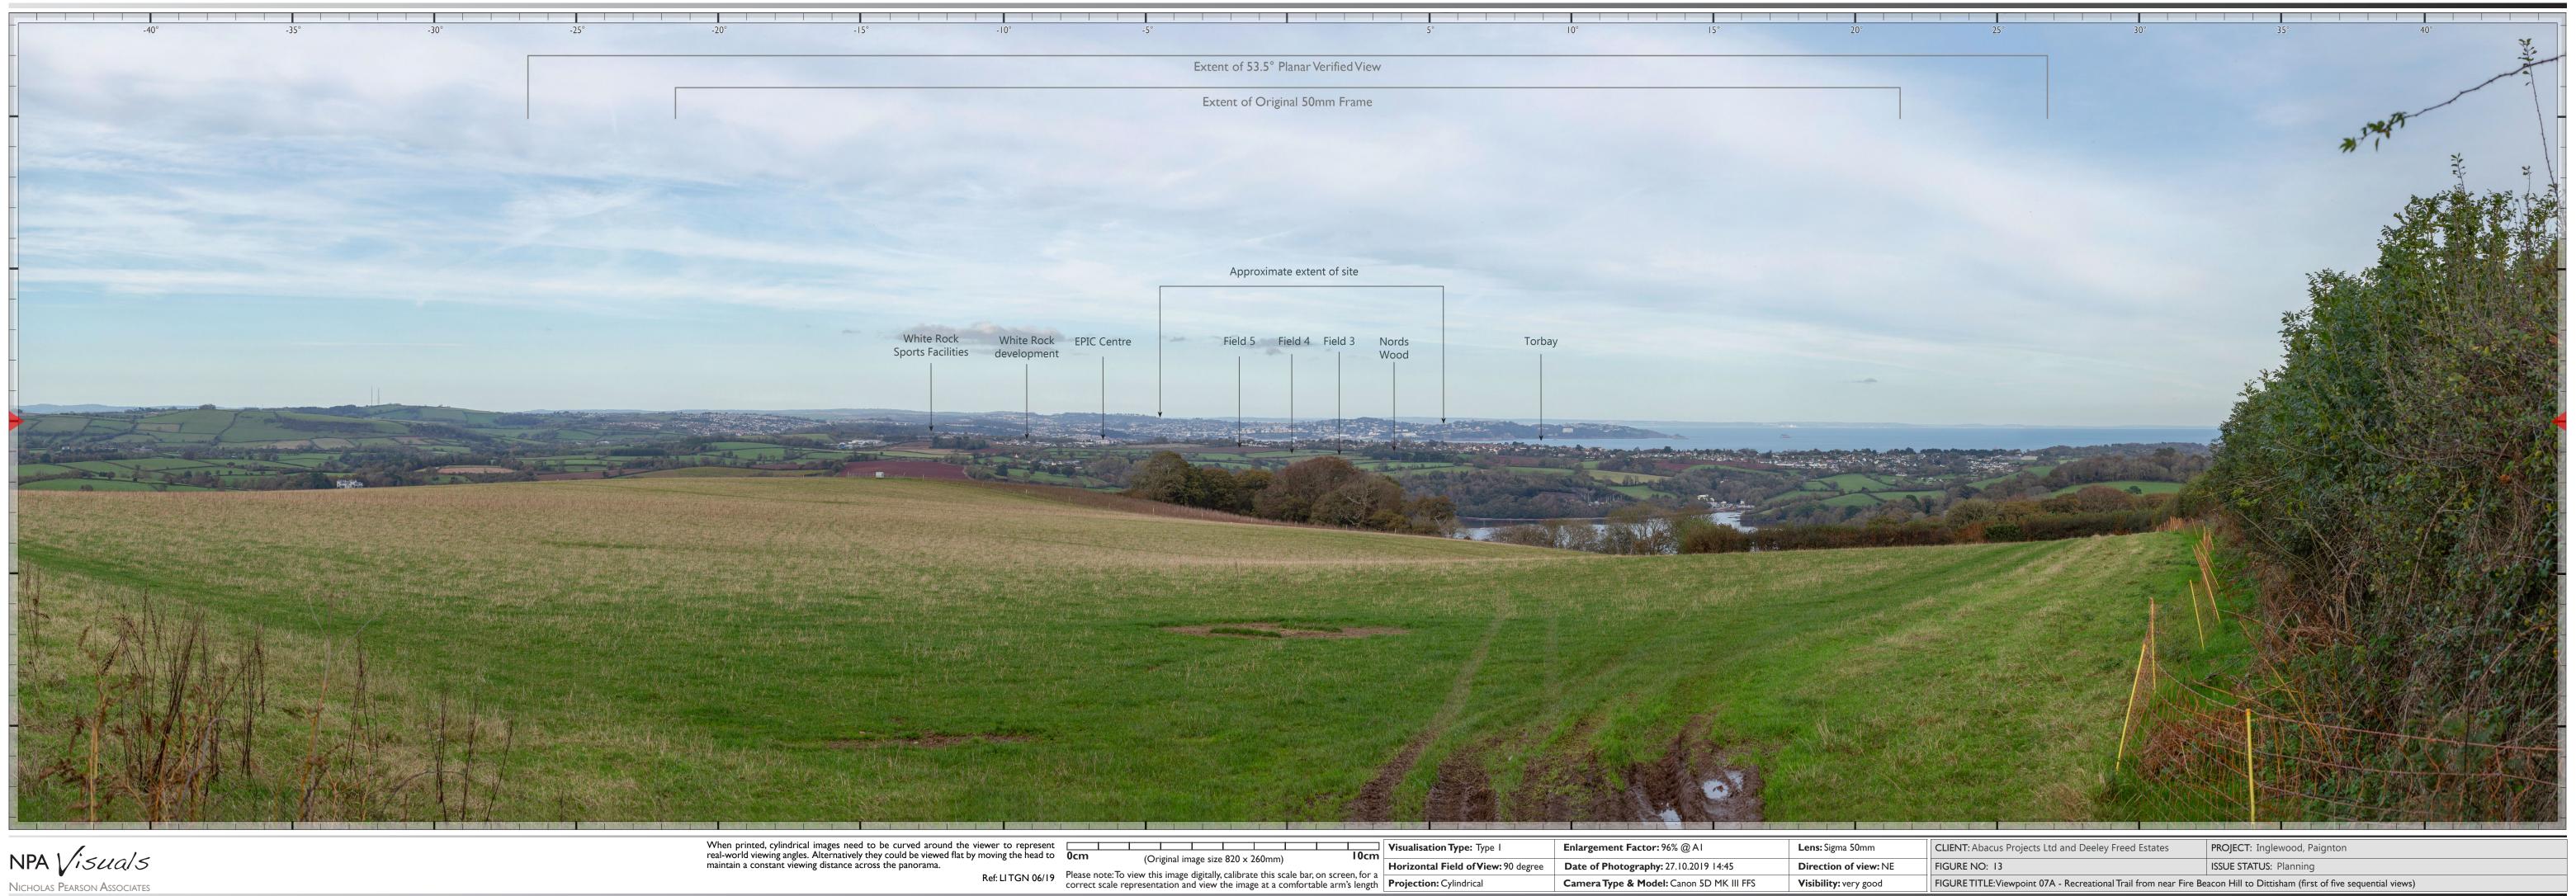

| =]0 <sup>®</sup>                                                         | _5°                         |                                                                                                                                                            | 5°                                 | 10°                                                                                 | 15°          | 240°                  | 25°                                              | 30°                              | 35°                                                 | 40°                   |
|--------------------------------------------------------------------------|-----------------------------|------------------------------------------------------------------------------------------------------------------------------------------------------------|------------------------------------|-------------------------------------------------------------------------------------|--------------|-----------------------|--------------------------------------------------|----------------------------------|-----------------------------------------------------|-----------------------|
|                                                                          |                             | Extent of 53.5° Planar Verified Viev                                                                                                                       | N                                  |                                                                                     |              |                       |                                                  |                                  |                                                     | -                     |
|                                                                          |                             | Extent of Original 50mm Frame                                                                                                                              |                                    |                                                                                     |              |                       |                                                  |                                  |                                                     |                       |
|                                                                          |                             |                                                                                                                                                            |                                    |                                                                                     |              |                       |                                                  |                                  |                                                     | -                     |
|                                                                          |                             |                                                                                                                                                            |                                    |                                                                                     |              |                       |                                                  |                                  |                                                     | - Marine Marine       |
|                                                                          |                             |                                                                                                                                                            |                                    |                                                                                     |              |                       |                                                  |                                  |                                                     |                       |
|                                                                          |                             | Approximate extent of site                                                                                                                                 |                                    |                                                                                     |              |                       |                                                  |                                  |                                                     |                       |
|                                                                          |                             |                                                                                                                                                            |                                    |                                                                                     |              |                       |                                                  |                                  |                                                     |                       |
| < White Rock<br>ies development                                          | EPIC Centre                 |                                                                                                                                                            | Nords Torba<br>Wood                | ay                                                                                  |              |                       |                                                  |                                  |                                                     |                       |
|                                                                          |                             |                                                                                                                                                            |                                    |                                                                                     |              |                       |                                                  |                                  |                                                     | -                     |
|                                                                          |                             |                                                                                                                                                            |                                    |                                                                                     |              |                       |                                                  |                                  |                                                     |                       |
| *                                                                        |                             |                                                                                                                                                            |                                    |                                                                                     |              |                       |                                                  | and the same of                  |                                                     | -                     |
|                                                                          |                             |                                                                                                                                                            |                                    |                                                                                     |              |                       |                                                  |                                  |                                                     | _                     |
|                                                                          |                             |                                                                                                                                                            |                                    |                                                                                     |              |                       |                                                  |                                  |                                                     | -                     |
|                                                                          |                             |                                                                                                                                                            |                                    |                                                                                     |              |                       |                                                  |                                  |                                                     |                       |
|                                                                          |                             |                                                                                                                                                            |                                    |                                                                                     |              |                       |                                                  |                                  |                                                     |                       |
|                                                                          |                             |                                                                                                                                                            |                                    |                                                                                     |              |                       |                                                  |                                  |                                                     |                       |
|                                                                          |                             |                                                                                                                                                            |                                    |                                                                                     |              |                       |                                                  |                                  |                                                     |                       |
|                                                                          |                             |                                                                                                                                                            |                                    |                                                                                     |              |                       |                                                  |                                  |                                                     |                       |
|                                                                          |                             |                                                                                                                                                            |                                    |                                                                                     |              |                       |                                                  |                                  |                                                     |                       |
|                                                                          |                             |                                                                                                                                                            |                                    |                                                                                     |              |                       |                                                  |                                  |                                                     |                       |
| the viewer to represent<br>lat by moving the head to<br>Ref: LITGN 06/19 | (                           | al image size 820 x 260mm) <b>I Ocm</b><br>age digitally, calibrate this scale bar, on screen, for a<br>n and view the image at a comfortable arm's length | Horizontal Field of View 90 degree | Enlargement Factor: 96% (<br>Date of Photography: 08.11<br>Camera Type & Model: Can | 1.2019 18:04 | Direction of view: NE | CLIENT: Abacus Projects Ltd and<br>FIGURE NO: 14 |                                  | PROJECT: Inglewood, Paignton ISSUE STATUS: Planning |                       |
|                                                                          | correct scale representatio | n and view the image at a comfortable arm's length                                                                                                         | rojection: Cylindrical             | Camera Iype & Model: Can                                                            |              | Visibility: very good | FIGURE ITTLE: Viewpoint U/A nig                  | L - Recreational Irail from neal | r Fire Beacon Hill to Dittisham (first of t         | ive sequential views) |