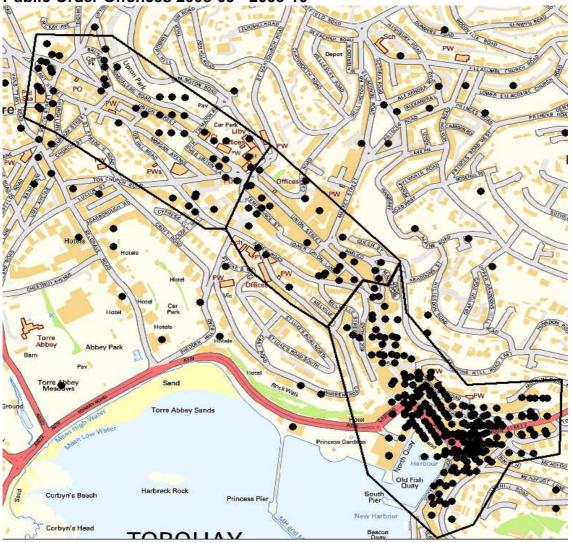

### Key points

- For public order offences the Harbour area was the hotspot with 318 offences in past 2 years. Particular hotspot in Strand and Torwood Street. There was a small rise in offences in 2009/10, from 149 to 169, this was due to a rise in drunk and disorderly offences from 61 to 81. The Lower Union Street and Torre areas had far fewer offences, 29 and 57 respectively over the two years and both recorded small falls in 2009/10.
- Criminal damage showed a fall in 2009/10 from 157 to 118 and all three areas experienced falls. The differences between areas were not that great in either year, Torre was the area with most offences in both years.

# **Public Order Offences 2008-09 - 2009-10**