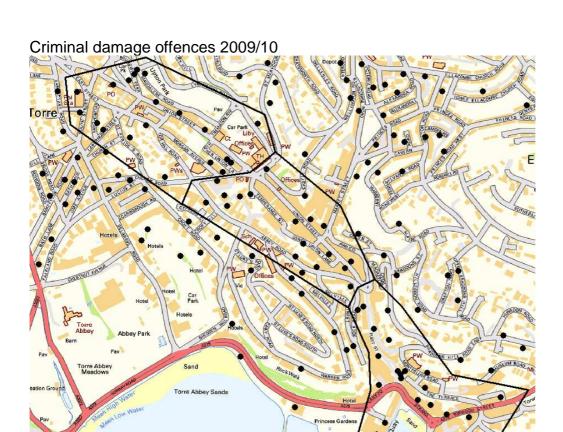

### Key points

- For public order offences the Harbour area was the hotspot with 318 offences in past 2 years. Particular hotspot in Strand and Torwood Street. There was a small rise in offences in 2009/10, from 149 to 169, this was due to a rise in drunk and disorderly offences from 61 to 81. The Lower Union Street and Torre areas had far fewer offences, 29 and 57 respectively over the two years and both recorded small falls in 2009/10.
- Criminal damage showed a fall in 2009/10 from 157 to 118 and all three areas experienced falls. The differences between areas were not that great in either year, Torre was the area with most offences in both years.

## **Criminal Damage**

(Late night offences between approximately 9pm and 4am – start or time within these times on same day or overnight offences between 2 consecutive dates)

|                        | 2009/10 | 2008/09 | Total |
|------------------------|---------|---------|-------|
| Harbour<br>Lower Union | 42      | 47      | 89    |
| Street                 | 32      | 54      | 86    |
| Torre                  | 44      | 56      | 100   |
|                        | 118     | 157     |       |