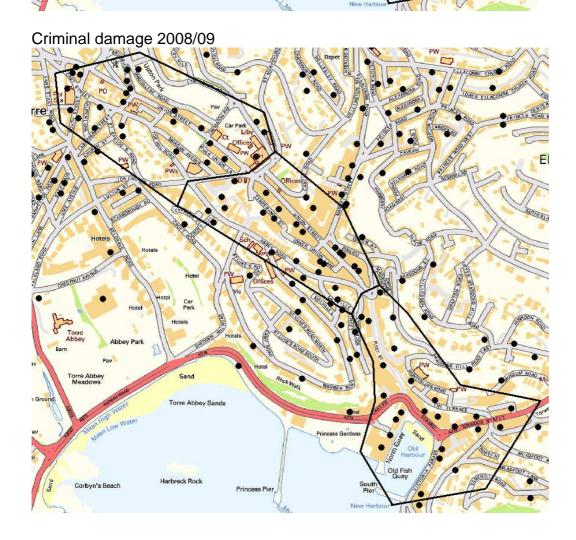

### Key points

- For public order offences the Harbour area was the hotspot with 318 offences in past 2 years. Particular hotspot in Strand and Torwood Street. There was a small rise in offences in 2009/10, from 149 to 169, this was due to a rise in drunk and disorderly offences from 61 to 81. The Lower Union Street and Torre areas had far fewer offences, 29 and 57 respectively over the two years and both recorded small falls in 2009/10.
- Criminal damage showed a fall in 2009/10 from 157 to 118 and all three areas experienced falls. The differences between areas were not that great in either year, Torre was the area with most offences in both years.

## **Criminal Damage**

(Late night offences between approximately 9pm and 4am – start or time within these times on same day or overnight offences between 2 consecutive dates)

|                        | 2009/10 | 2008/09 | Total |
|------------------------|---------|---------|-------|
| Harbour<br>Lower Union | 42      | 47      | 89    |
| Street                 | 32      | 54      | 86    |
| Torre                  | 44      | 56      | 100   |
|                        | 118     | 157     |       |