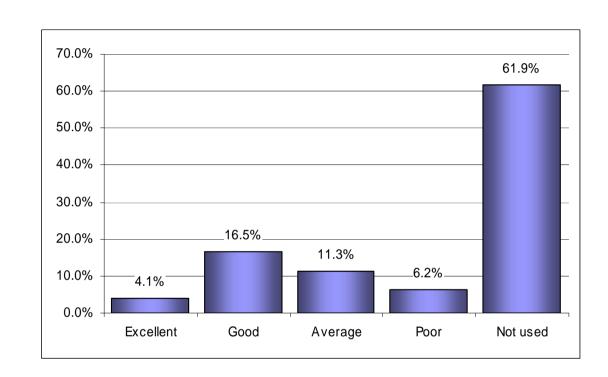

### Please rate the following facilities and infrastructure: Boat Park.

|           | Q1a05 |        |
|-----------|-------|--------|
| Boat Park | Count | %      |
| Excellent | 4     | 4.1%   |
| Good      | 16    | 16.5%  |
| Average   | 11    | 11.3%  |
| Poor      | 6     | 6.2%   |
| Not used  | 60    | 61.9%  |
| Total     | 97    | 100.0% |