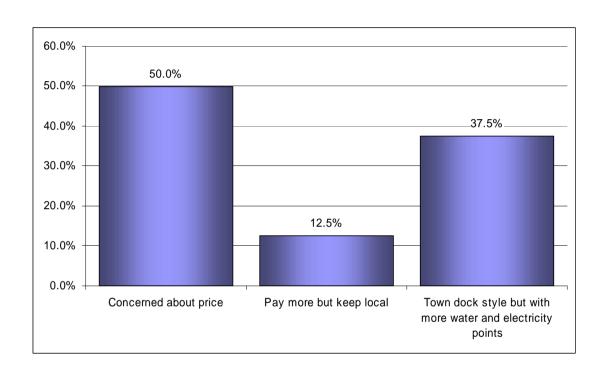

# Which market sector should the Harbour Authority target for its pontoon berthing? Other...

|                                                            | Q8c4 Coded |        |
|------------------------------------------------------------|------------|--------|
|                                                            | Count      | %      |
| Concerned about price                                      | 4          | 50.0%  |
| Pay more but keep local                                    | 1          | 12.5%  |
| Town dock style but with more water and electricity points | 3          | 37.5%  |
| Total                                                      | 8          | 100.0% |