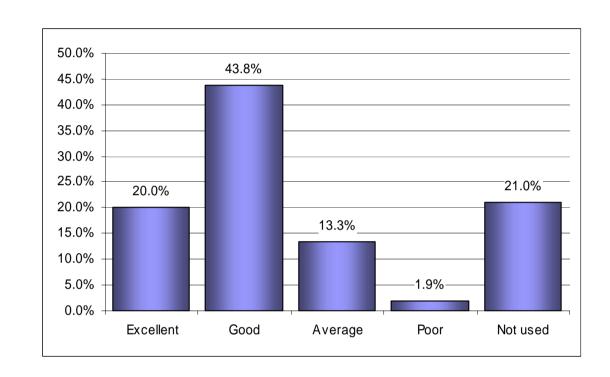

# Please rate the following facilities and infrastructure: Mooring.

|           | Q1a01 |        |
|-----------|-------|--------|
| Mooring   | Count | %      |
| Excellent | 21    | 20.0%  |
| Good      | 46    | 43.8%  |
| Average   | 14    | 13.3%  |
| Poor      | 2     | 1.9%   |
| Not used  | 22    | 21.0%  |
| Total     | 105   | 100.0% |