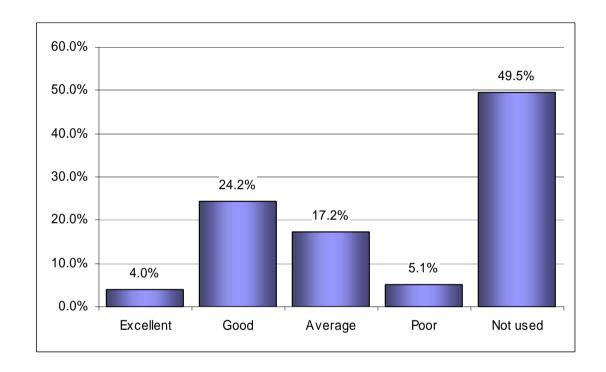

### Please rate the following facilities and infrastructure: Tender Rack.

| Tender    | Q1f   |        |
|-----------|-------|--------|
| Rack      | Count | %      |
| Excellent | 4     | 4.0%   |
| Good      | 24    | 24.2%  |
| Average   | 17    | 17.2%  |
| Poor      | 5     | 5.1%   |
| Not used  | 49    | 49.5%  |
| Total     | 99    | 100.0% |