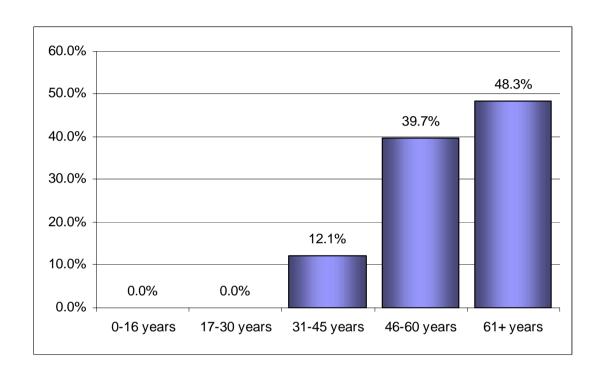

# What is your age group?

| What is your | Age   |        |
|--------------|-------|--------|
| age group?   | Count | %      |
| 0-16 years   | 0     | 0.0%   |
| 17-30 years  | 0     | 0.0%   |
| 31-45 years  | 14    | 12.1%  |
| 46-60 years  | 46    | 39.7%  |
| 61+ years    | 56    | 48.3%  |
| Total        | 116   | 100.0% |