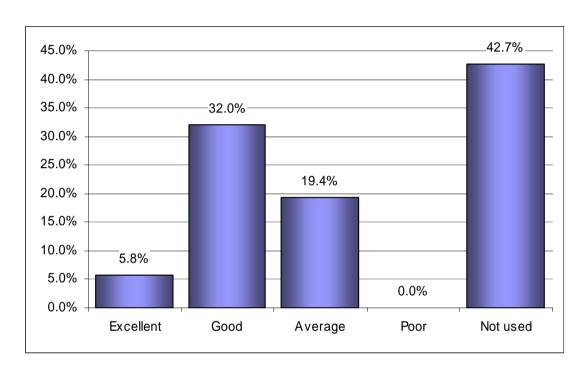

#### How would you rate the Tor Bay Harbour website?

| How would you rate the Tor Bay Harbour website? | Q4c   |        |
|-------------------------------------------------|-------|--------|
|                                                 | Count | %      |
| Excellent                                       | 6     | 5.8%   |
| Good                                            | 33    | 32.0%  |
| Average                                         | 20    | 19.4%  |
| Poor                                            | 0     | 0.0%   |
| Not used                                        | 44    | 42.7%  |
| Total                                           | 103   | 100.0% |