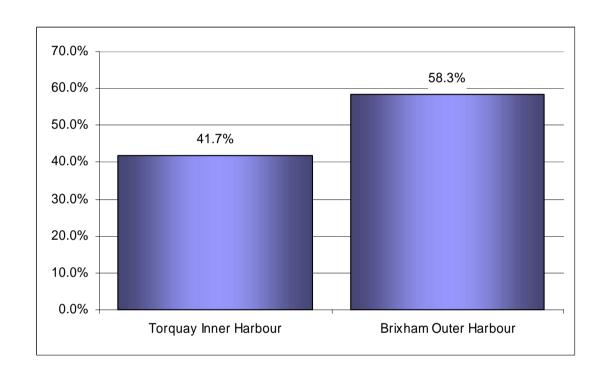

#### Where would you like to see further pontoon berthing?

| Where would you like to                      | Q8b   |        |
|----------------------------------------------|-------|--------|
| see further pontoon berthing?                | Count | %      |
| Torquay Inner Harbour                        | 43    | 41.7%  |
| Brixham Outer Harbour (behind a new Northern |       |        |
| Arm breakwater)                              | 60    | 58.3%  |
| Total                                        | 103   | 100.0% |