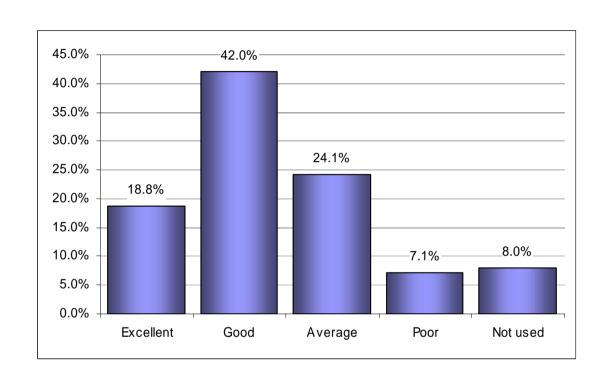

#### In addition, please rate the following individual services: Publications/ Notice boards.

| Publications/<br>Notice boards | Q3b5  |        |  |
|--------------------------------|-------|--------|--|
|                                | Count | %      |  |
| Excellent                      | 21    | 18.8%  |  |
| Good                           | 47    | 42.0%  |  |
| Average                        | 27    | 24.1%  |  |
| Poor                           | 8     | 7.1%   |  |
| Not used                       | 9     | 8.0%   |  |
| Total                          | 112   | 100.0% |  |