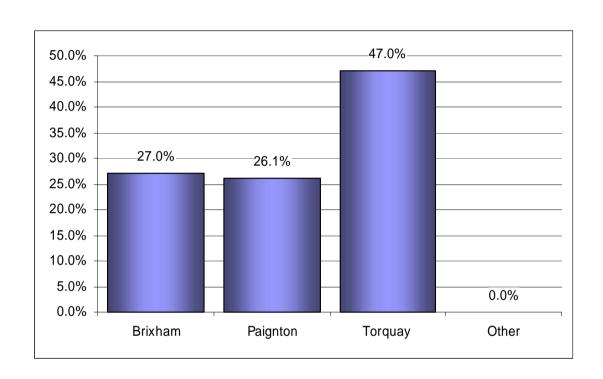

#### Which enclosed harbour is your home port?

| Which enclosed harbour is your home port? | Port  |        |
|-------------------------------------------|-------|--------|
|                                           | Count | %      |
| Brixham                                   | 31    | 27.0%  |
| Paignton                                  | 30    | 26.1%  |
| Torquay                                   | 54    | 47.0%  |
| Other                                     | 0     | 0.0%   |
| Total                                     | 115   | 100.0% |

<sup>\*</sup>Candidate with other home port did not tick 'Other'