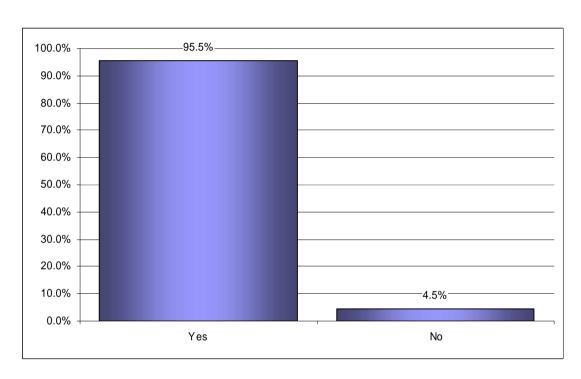

### Do you believe Harbour & Marine Services are properly managing safety in Tor Bay Harbour?

| Do you believe Harbour &                                         | Q1b   |        |  |
|------------------------------------------------------------------|-------|--------|--|
| Marine Services are properly managing safety in Tor Bay Harbour? | Count | %      |  |
| Yes                                                              | 105   | 95.5%  |  |
| No                                                               | 5     | 4.5%   |  |
| Total                                                            | 110   | 100.0% |  |