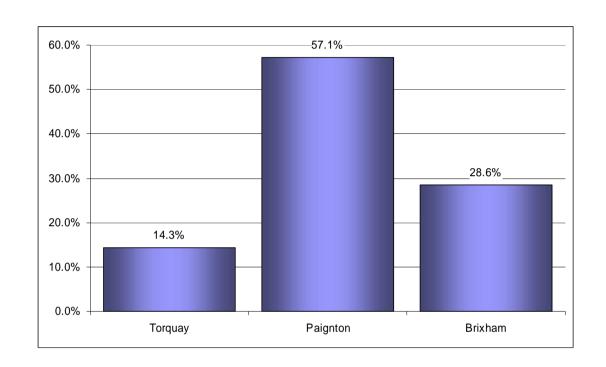

## Where would you like to see further pontoon berthing? Other...

|          | Q8b3 Coded |        |
|----------|------------|--------|
|          | Count %    |        |
| Torquay  | 1          | 14.3%  |
| Paignton | 4          | 57.1%  |
| Brixham  | 2          | 28.6%  |
| Total    | 7          | 100.0% |