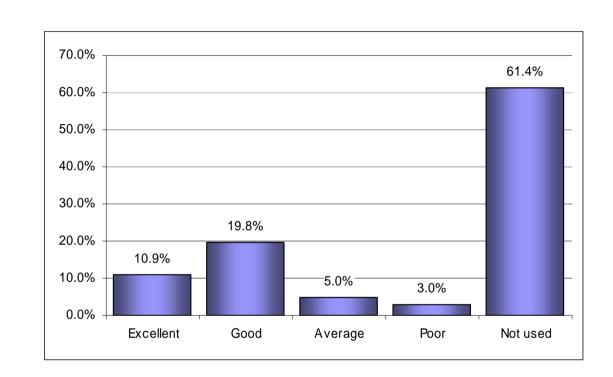

### Please rate the following facilities and infrastructure: Crane.

|           | Q1a12 |        |
|-----------|-------|--------|
| Crane     | Count | %      |
| Excellent | 11    | 10.9%  |
| Good      | 20    | 19.8%  |
| Average   | 5     | 5.0%   |
| Poor      | 3     | 3.0%   |
| Not used  | 62    | 61.4%  |
| Total     | 101   | 100.0% |