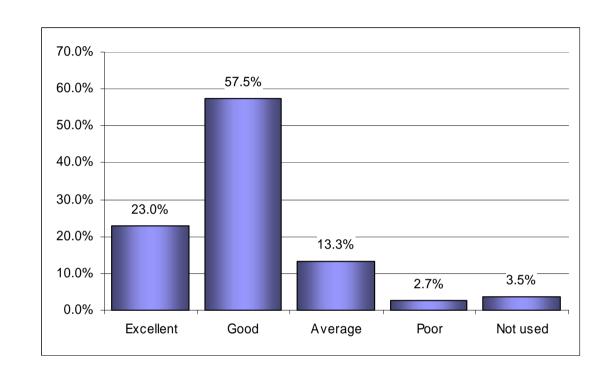

#### In addition, please rate the following individual services: Safety Information/Signage

| Safety                  | Q3b2  |        |
|-------------------------|-------|--------|
| information/<br>signage | Count | %      |
| Excellent               | 26    | 23.0%  |
| Good                    | 65    | 57.5%  |
| Average                 | 15    | 13.3%  |
| Poor                    | 3     | 2.7%   |
| Not used                | 4     | 3.5%   |
| Total                   | 113   | 100.0% |