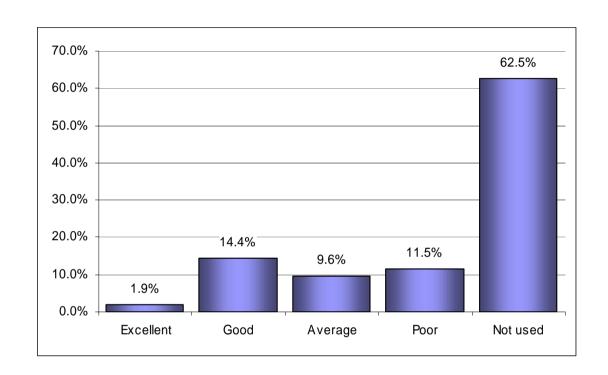

# Please rate the following facilities and infrastructure: Electricity.

|             | Q1a14 |        |
|-------------|-------|--------|
| Electricity | Count | %      |
| Excellent   | 2     | 1.9%   |
| Good        | 15    | 14.4%  |
| Average     | 10    | 9.6%   |
| Poor        | 12    | 11.5%  |
| Not used    | 65    | 62.5%  |
| Total       | 104   | 100.0% |