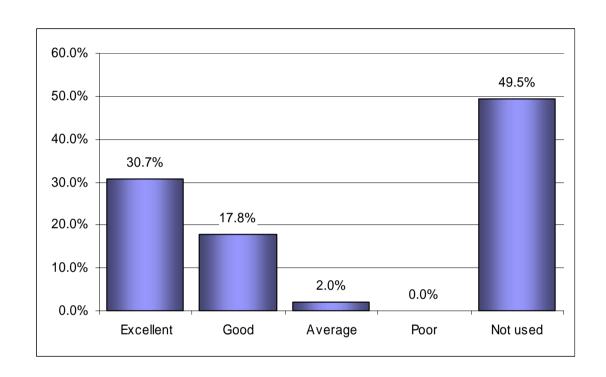

# Please rate the following facilities and infrastructure: Town Dock (Torquay).

| Town              | Q1a02 |        |
|-------------------|-------|--------|
| Dock<br>(Torquay) | Count | %      |
| Excellent         | 31    | 30.7%  |
| Good              | 18    | 17.8%  |
| Average           | 2     | 2.0%   |
| Poor              | 0     | 0.0%   |
| Not used          | 50    | 49.5%  |
| Total             | 101   | 100.0% |