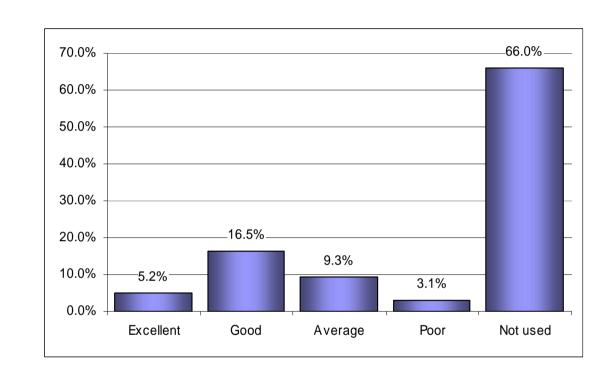

# Please rate the following facilities and infrastructure: Quayside Berth.

| Quayside  | Q1a03 |        |
|-----------|-------|--------|
| Berth     | Count | %      |
| Excellent | 5     | 5.2%   |
| Good      | 16    | 16.5%  |
| Average   | 9     | 9.3%   |
| Poor      | 3     | 3.1%   |
| Not used  | 64    | 66.0%  |
| Total     | 97    | 100.0% |