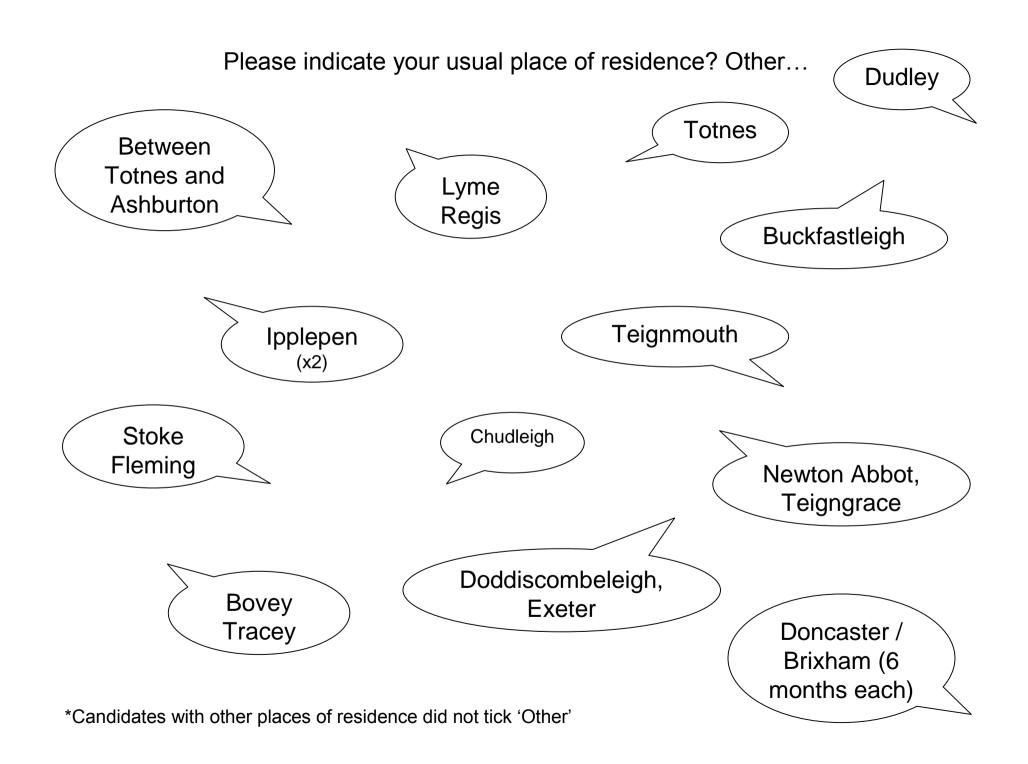

## Please indicate your usual place of residence?

| Please indicate your usual place of residence? | Residence |        |
|------------------------------------------------|-----------|--------|
|                                                | Count     | %      |
| Brixham                                        | 24        | 23.3%  |
| Paignton                                       | 28        | 27.2%  |
| Torquay                                        | 48        | 46.6%  |
| Other                                          | 3         | 2.9%   |
| Total                                          | 103       | 100.0% |