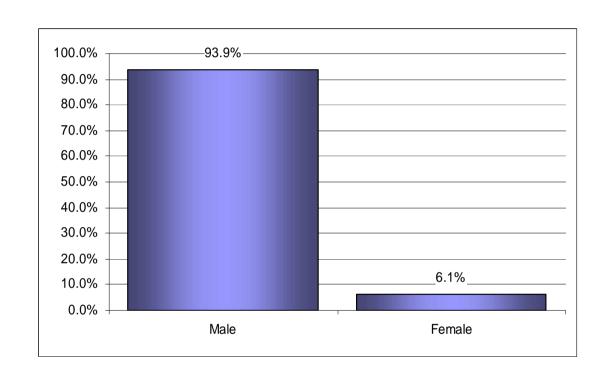

## Please state you Gender:

| Please               | Gender |        |
|----------------------|--------|--------|
| state you<br>Gender: | Count  | %      |
| Male                 | 108    | 93.9%  |
| Female               | 7      | 6.1%   |
| Total                | 115    | 100.0% |