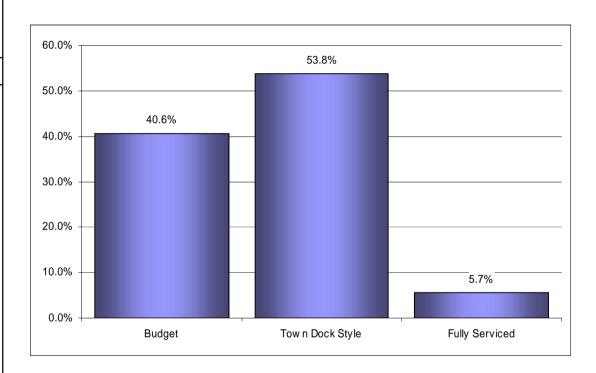

#### Which market sector should the Harbour Authority target for its pontoon berthing?

| shou          | ch market sector<br>uld the Harbour<br>pority target for its<br>soon berthing?                            | Q:<br>Count | 8c<br>% |
|---------------|-----------------------------------------------------------------------------------------------------------|-------------|---------|
|               | <u> </u>                                                                                                  |             |         |
| pont          | get<br>services just a<br>soon or spar but still a<br>-on/ walk-off facility)                             | 43          | 40.6%   |
| wate<br>secu  | n Dock Style (limited<br>r/ electricity, basic<br>rity, local priority –<br>ently £171 per metre<br>rear) | 57          | 53.8%   |
| elect<br>24 h | Serviced (water/<br>ricity to each berth,<br>our security, no local<br>iction – charged at<br>tet rates)  | 6           | 5.7%    |
| Tota          |                                                                                                           | 106         | 100.0%  |