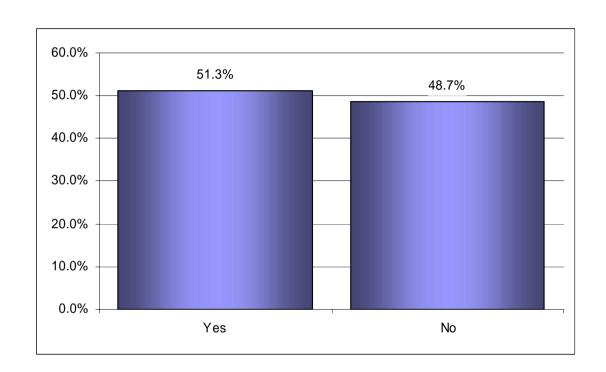

#### Have you used the Tor Bay Harbour website?

| Have you                                   | Q4b   |        |  |
|--------------------------------------------|-------|--------|--|
| used the<br>Tor Bay<br>Harbour<br>website? | Count | %      |  |
| Yes                                        | 59    | 51.3%  |  |
| No                                         | 56    | 48.7%  |  |
| Total                                      | 115   | 100.0% |  |