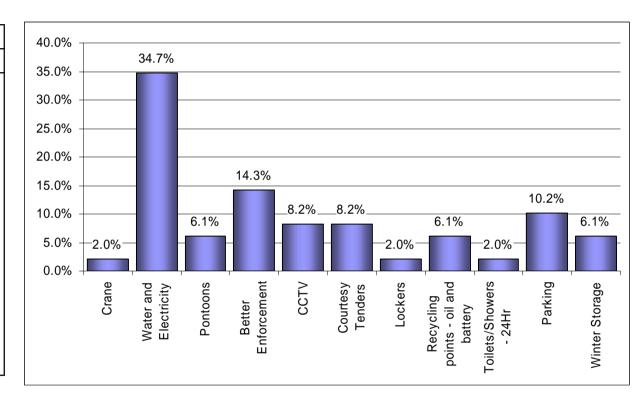

#### Please state any extra services you would like us to provide.

|                                    | Q6a Coded |        |
|------------------------------------|-----------|--------|
|                                    | Count     | %      |
| Crane                              | 1         | 2.0%   |
| Water and Electricity              | 17        | 34.7%  |
| Pontoons                           | 3         | 6.1%   |
| Better Enforcement                 | 7         | 14.3%  |
| ссту                               | 4         | 8.2%   |
| Courtesy Tenders                   | 4         | 8.2%   |
| Lockers                            | 1         | 2.0%   |
| Recycling points - oil and battery | 3         | 6.1%   |
| Toilets/Showers - 24Hr             | 1         | 2.0%   |
| Parking                            | 5         | 10.2%  |
| Winter Storage                     | 3         | 6.1%   |
| Total                              | 49        | 100.0% |