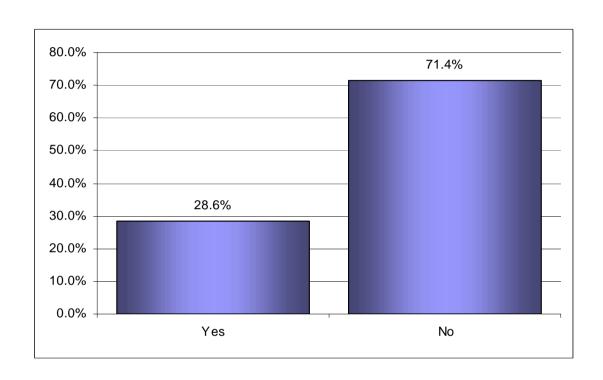

## Would you be prepared to pay a supplement for additional services?

| Would you be                                          | Q6b   |        |
|-------------------------------------------------------|-------|--------|
| prepared to pay a supplement for additional services? | Count | %      |
| Yes                                                   | 20    | 28.6%  |
| No                                                    | 50    | 71.4%  |
| Total                                                 | 70    | 100.0% |