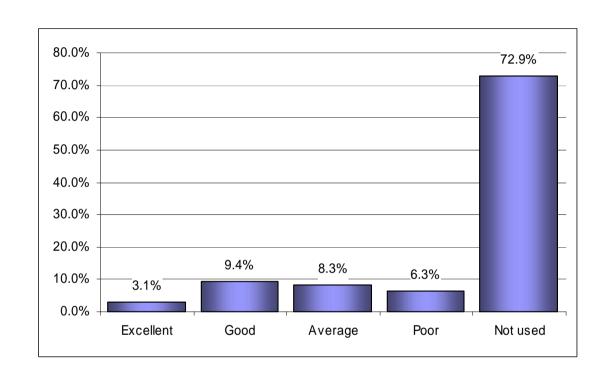

# Please rate the following facilities and infrastructure: Winter Storage.

| Winter    | Q1a10 |        |
|-----------|-------|--------|
| Storage   | Count | %      |
| Excellent | 3     | 3.1%   |
| Good      | 9     | 9.4%   |
| Average   | 8     | 8.3%   |
| Poor      | 6     | 6.3%   |
| Not used  | 70    | 72.9%  |
| Total     | 96    | 100.0% |