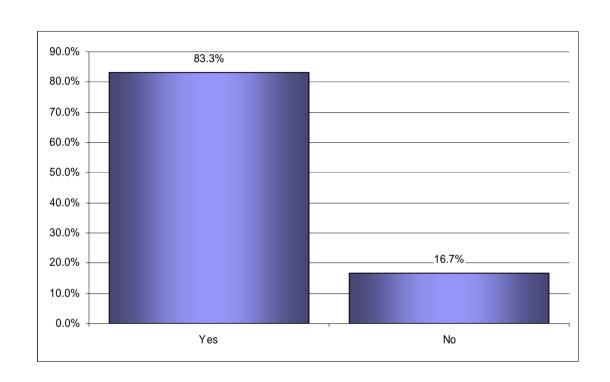

#### Do you have access to the internet?

| Do you                       | Q4a   |        |
|------------------------------|-------|--------|
| have access to the internet? | Count | %      |
| Yes                          | 95    | 83.3%  |
| No                           | 19    | 16.7%  |
| Total                        | 114   | 100.0% |