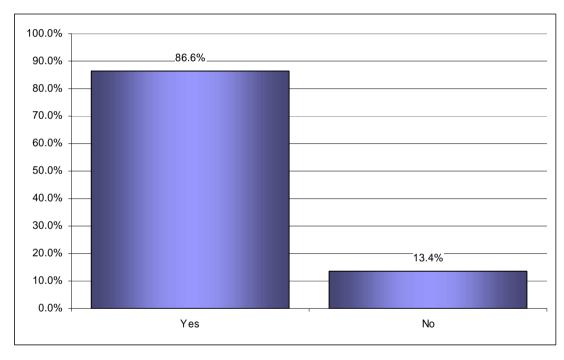

3. Pontoon Berthing

Many people welcomed the introduction of the Town Dock at Torquay Harbour last year. Do you think that Tor Bay Harbour should provide further pontoon moorings for use by annual berth holders?

| Do you think that Tor Bay Harbour                                        | Q8a   |        |
|--------------------------------------------------------------------------|-------|--------|
| should provide further pontoon moorings for use by annual berth holders? | Count | %      |
| Yes                                                                      | 58    | 86.6%  |
| No                                                                       | 9     | 13.4%  |
| Total                                                                    | 67    | 100.0% |