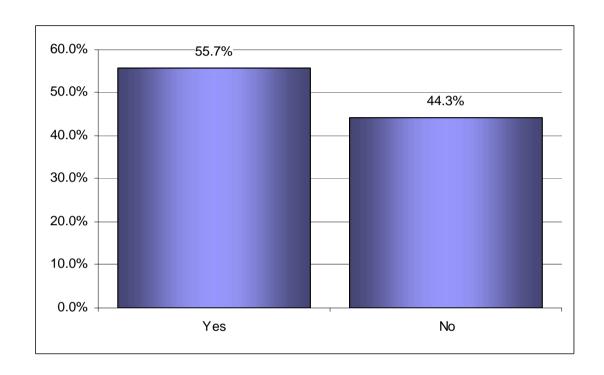

#### Do you believe you can influence decisions about the management of the harbour?

| Do you believe                                                   | Q1    | c1     |
|------------------------------------------------------------------|-------|--------|
| you can influence decisions about the management of the harbour? | Count | %      |
| Yes                                                              | 59    | 55.7%  |
| No                                                               | 47    | 44.3%  |
| Total                                                            | 106   | 100.0% |