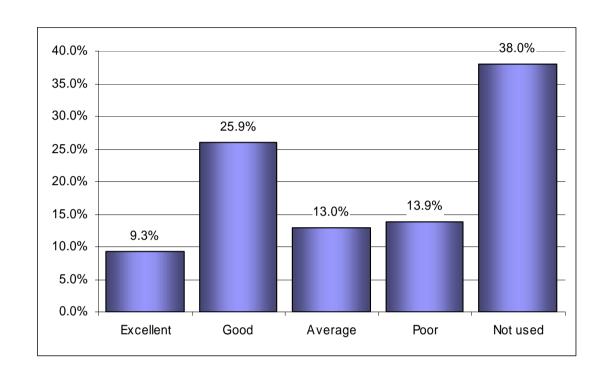

### Please rate the following facilities and infrastructure: Water.

|           | Q1a15 |        |
|-----------|-------|--------|
| Water     | Count | %      |
| Excellent | 10    | 9.3%   |
| Good      | 28    | 25.9%  |
| Average   | 14    | 13.0%  |
| Poor      | 15    | 13.9%  |
| Not used  | 41    | 38.0%  |
| Total     | 108   | 100.0% |