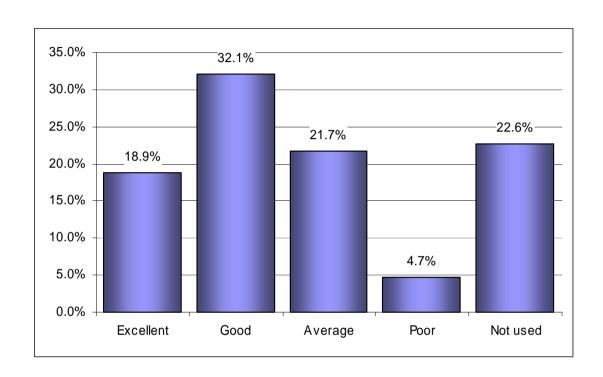

# Please rate the following facilities and infrastructure: Slipway.

|           | Q1a11 |        |
|-----------|-------|--------|
| Slipway   | Count | %      |
| Excellent | 20    | 18.9%  |
| Good      | 34    | 32.1%  |
| Average   | 23    | 21.7%  |
| Poor      | 5     | 4.7%   |
| Not used  | 24    | 22.6%  |
| Total     | 106   | 100.0% |