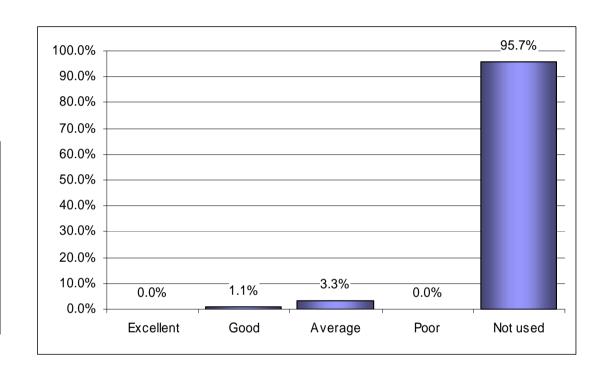

### Please rate the following facilities and infrastructure: Lockers.

|           | Q1a09 |        |
|-----------|-------|--------|
| Lockers   | Count | %      |
| Excellent | 0     | 0.0%   |
| Good      | 1     | 1.1%   |
| Average   | 3     | 3.3%   |
| Poor      | 0     | 0.0%   |
| Not used  | 88    | 95.7%  |
| Total     | 92    | 100.0% |