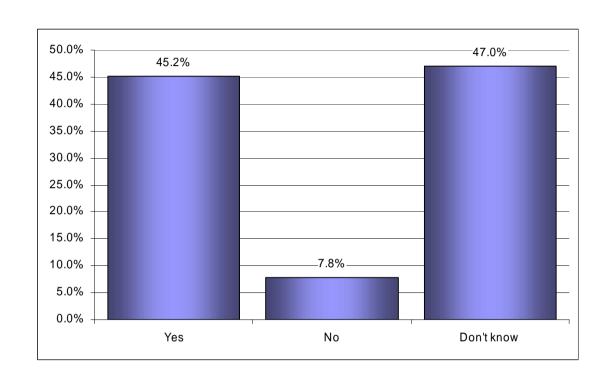

### Do you believe the charges in Tor Bay Harbour compare favorably with those for other harbours?

| Do you believe the                                                          | Q5b   |        |
|-----------------------------------------------------------------------------|-------|--------|
| charges in Tor Bay Harbour compare favorably with those for other harbours? | Count | %      |
| Yes                                                                         | 52    | 45.2%  |
| No                                                                          | 9     | 7.8%   |
| Don't know                                                                  | 54    | 47.0%  |
| Total                                                                       | 115   | 100.0% |