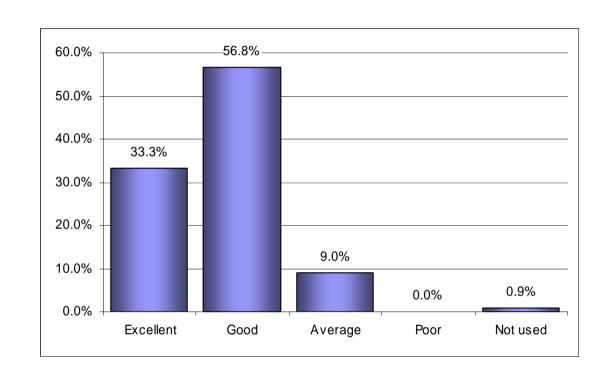

#### In addition, please rate the following individual services: Administration.

|                | Q3b4  |        |  |
|----------------|-------|--------|--|
| Administration | Count | %      |  |
| Excellent      | 37    | 33.3%  |  |
| Good           | 63    | 56.8%  |  |
| Average        | 10    | 9.0%   |  |
| Poor           | 0     | 0.0%   |  |
| Not used       | 1     | 0.9%   |  |
| Total          | 111   | 100.0% |  |