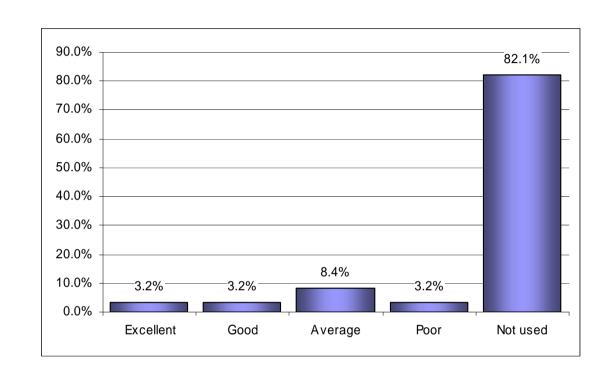

### Please rate the following facilities and infrastructure: Grid.

|           | Q1a13 |        |
|-----------|-------|--------|
| Grid      | Count | %      |
| Excellent | 3     | 3.2%   |
| Good      | 3     | 3.2%   |
| Average   | 8     | 8.4%   |
| Poor      | 3     | 3.2%   |
| Not used  | 78    | 82.1%  |
| Total     | 95    | 100.0% |