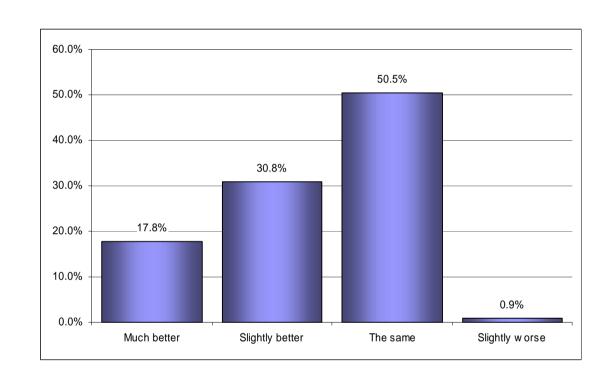

### Would you say that in comparison to last year the quality of service provided in Tor Bay Harbour is:

| Would you say that in                                                                   | Q5a   |        |
|-----------------------------------------------------------------------------------------|-------|--------|
| comparison to last<br>year the quality of<br>service provided in<br>Tor Bay Harbour is: | Count | %      |
| Much better                                                                             | 19    | 17.8%  |
| Slightly better                                                                         | 33    | 30.8%  |
| The same                                                                                | 54    | 50.5%  |
| Slightly worse                                                                          | 1     | 0.9%   |
| Total                                                                                   | 107   | 100.0% |