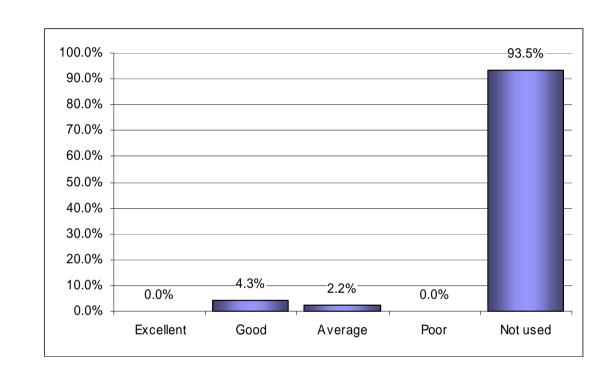

### Please rate the following facilities and infrastructure: Laser Rack.

| Laser     | Q1a08 |        |
|-----------|-------|--------|
| Rack      | Count | %      |
| Excellent | 0     | 0.0%   |
| Good      | 4     | 4.3%   |
| Average   | 2     | 2.2%   |
| Poor      | 0     | 0.0%   |
| Not used  | 86    | 93.5%  |
| Total     | 92    | 100.0% |