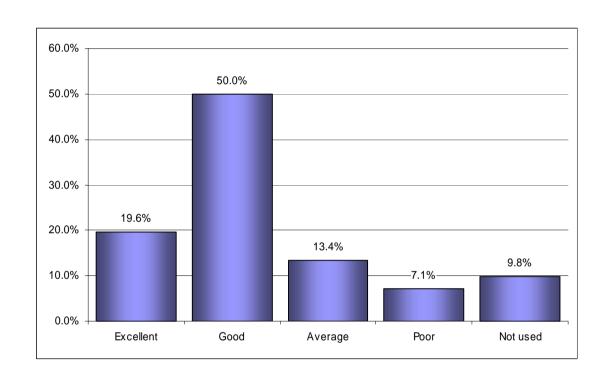

#### In addition, please rate the following individual services: Events Information.

| Events      | Q3b3  |        |  |
|-------------|-------|--------|--|
| information | Count | %      |  |
| Excellent   | 22    | 19.6%  |  |
| Good        | 56    | 50.0%  |  |
| Average     | 15    | 13.4%  |  |
| Poor        | 8     | 7.1%   |  |
| Not used    | 11    | 9.8%   |  |
| Total       | 112   | 100.0% |  |