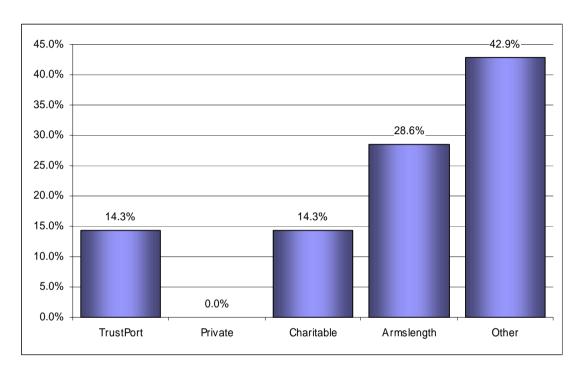

## If no, please indicate who should provide the service.

| If no, please indicate who should provide the service. |             | Responses |         |
|--------------------------------------------------------|-------------|-----------|---------|
|                                                        |             | Z         | Percent |
| Harbour                                                | Trust Port  | 1         | 14.3%   |
| Management (a)                                         | Private     | 0         | 0.0%    |
|                                                        | Charitable  |           | 14.3%   |
|                                                        | Arms-length | 2         | 28.6%   |
|                                                        | Other       | 3         | 42.9%   |
| Total                                                  |             | 7         | 100.0%  |