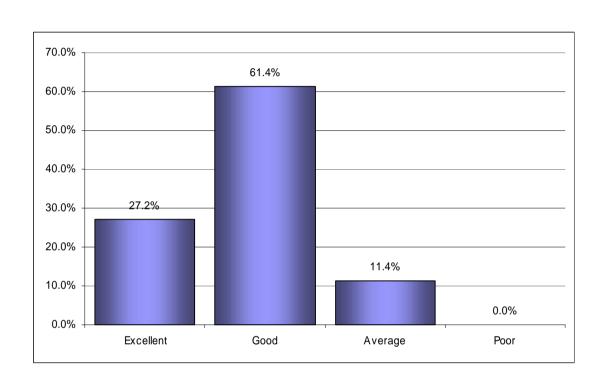

#### How would you judge the overall quality of service within Tor Bay Harbour?

| How would you judge the overall quality of | q3a   |        |
|--------------------------------------------|-------|--------|
| service within Tor Bay<br>Harbour?         | Count | %      |
| Excellent                                  | 31    | 27.2%  |
| Good                                       | 70    | 61.4%  |
| Average                                    | 13    | 11.4%  |
| Poor                                       | 0     | 0.0%   |
| Total                                      | 114   | 100.0% |