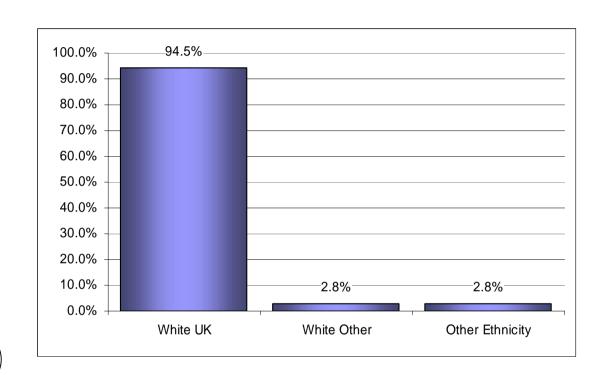

#### How would you best describe your ethnic origin?

| How would you best describe your ethnic origin? | Ethnicity |        |
|-------------------------------------------------|-----------|--------|
|                                                 | Count     | %      |
| White UK                                        | 103       | 94.5%  |
| White Other                                     | 3         | 2.8%   |
| Other Ethnicity                                 | 3         | 2.8%   |
| Total                                           | 109       | 100.0% |