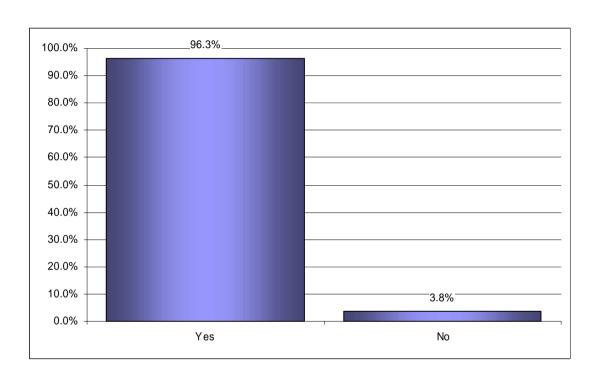

# Do you believe that Harbour & Marine Services and Harbour Management should continue to be provided by the Torbay Council Harbour Committee?

| Do you believe that                                                                                                      | Q     | 7a     |
|--------------------------------------------------------------------------------------------------------------------------|-------|--------|
| Harbour & Marine Services and Harbour Management should continue to be provided by the Torbay Council Harbour Committee? | Count | %      |
| Yes                                                                                                                      | 77    | 96.3%  |
| No                                                                                                                       | 3     | 3.8%   |
| Total                                                                                                                    | 80    | 100.0% |