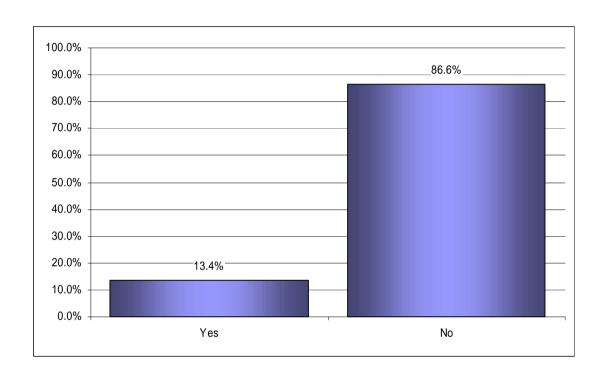

3. Pontoon Berthing

Many people welcomed the introduction of the Town Dock at Torquay Harbour last year. Do you think that Tor Bay Harbour should provide further pontoon moorings for use by annual berth holders?

| Do you think that Tor Bay Harbour                                        | Q8a   |        |
|--------------------------------------------------------------------------|-------|--------|
| should provide further pontoon moorings for use by annual berth holders? | Count | %      |
| Yes                                                                      | 58    | 86.6%  |
| No                                                                       | 9     | 13.4%  |
| Total                                                                    | 67    | 100.0% |