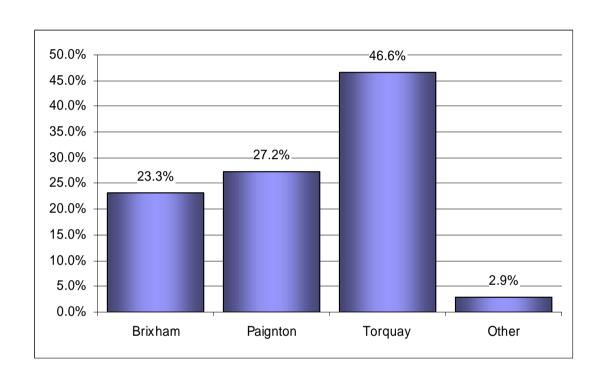

## Please indicate your usual place of residence?

| Please indicate your usual place of residence? | Residence |        |
|------------------------------------------------|-----------|--------|
|                                                | Count     | %      |
| Brixham                                        | 24        | 23.3%  |
| Paignton                                       | 28        | 27.2%  |
| Torquay                                        | 48        | 46.6%  |
| Other                                          | 3         | 2.9%   |
| Total                                          | 103       | 100.0% |