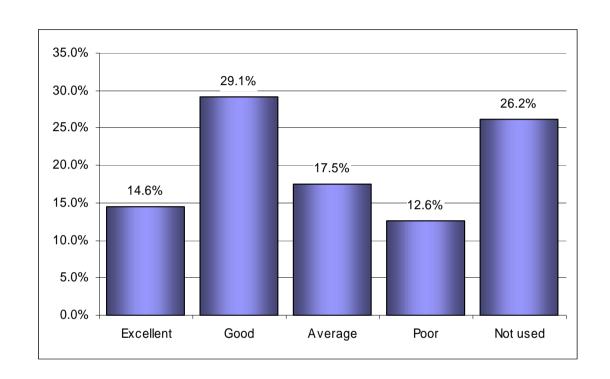

# Please rate the following facilities and infrastructure: Waste Reception Facilities.

| Waste                   | Q1a18 |        |
|-------------------------|-------|--------|
| Reception<br>Facilities | Count | %      |
| Excellent               | 15    | 14.6%  |
| Good                    | 30    | 29.1%  |
| Average                 | 18    | 17.5%  |
| Poor                    | 13    | 12.6%  |
| Not used                | 27    | 26.2%  |
| Total                   | 103   | 100.0% |