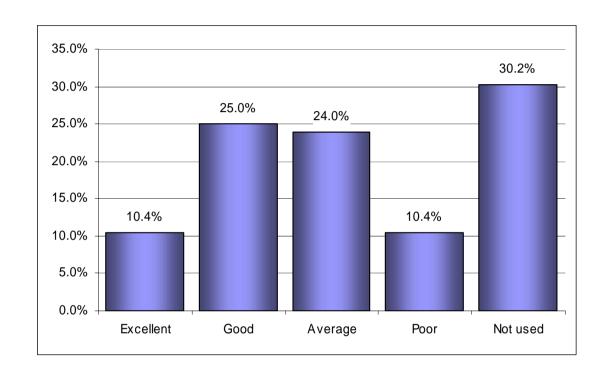

### Please rate the following facilities and infrastructure: CCTV.

|           | Q1a16 |        |
|-----------|-------|--------|
| CCTV      | Count | %      |
| Excellent | 10    | 10.4%  |
| Good      | 24    | 25.0%  |
| Average   | 23    | 24.0%  |
| Poor      | 10    | 10.4%  |
| Not used  | 29    | 30.2%  |
| Total     | 96    | 100.0% |