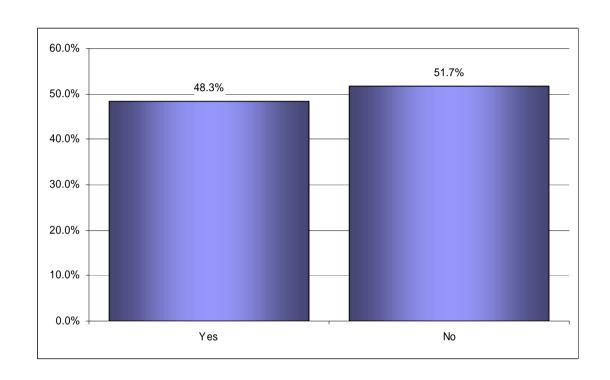

#### If No, are you aware of the role played by the Harbour Liaison Forums?

| If No, are you<br>aware of the role<br>played by the | Q1c2  |        |
|------------------------------------------------------|-------|--------|
| Harbour Liaison Forums?                              | Count | %      |
| Yes                                                  | 29    | 48.3%  |
| No                                                   | 31    | 51.7%  |
| Total                                                | 60    | 100.0% |