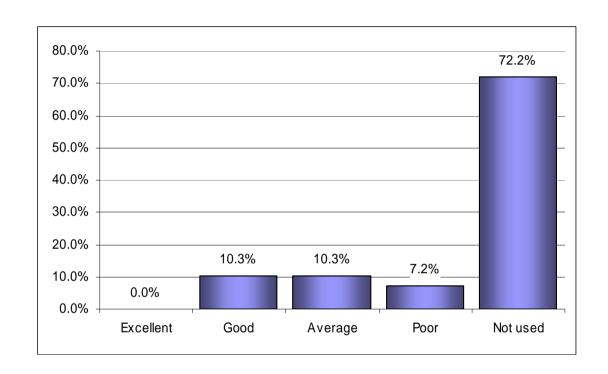

# Please rate the following facilities and infrastructure: Courtesy Tenders.

| Courtesy  | Q     | 1g     |
|-----------|-------|--------|
| Tenders   | Count | %      |
| Excellent | 0     | 0.0%   |
| Good      | 10    | 10.3%  |
| Average   | 10    | 10.3%  |
| Poor      | 7     | 7.2%   |
| Not used  | 70    | 72.2%  |
| Total     | 97    | 100.0% |