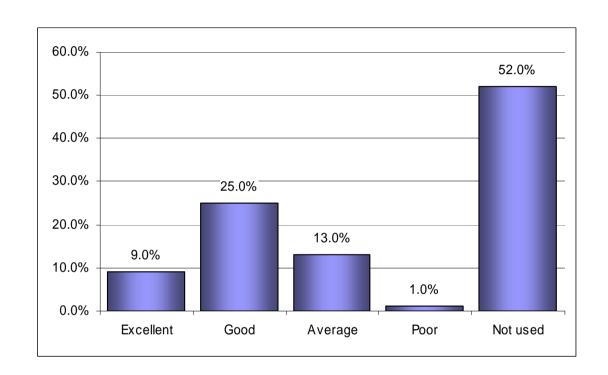

# Please rate the following facilities and infrastructure: Visitor's pontoon.

| Visitor's | Q1a04 |        |
|-----------|-------|--------|
| Pontoon   | Count | %      |
| Excellent | 9     | 9.0%   |
| Good      | 25    | 25.0%  |
| Average   | 13    | 13.0%  |
| Poor      | 1     | 1.0%   |
| Not used  | 52    | 52.0%  |
| Total     | 100   | 100.0% |