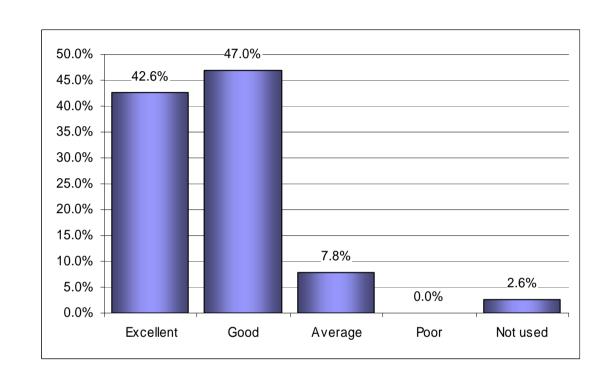

#### In addition, please rate the following individual services: Customer Service.

| Customer  | Q3b1  |        |
|-----------|-------|--------|
| service   | Count | %      |
| Excellent | 49    | 42.6%  |
| Good      | 54    | 47.0%  |
| Average   | 9     | 7.8%   |
| Poor      | 0     | 0.0%   |
| Not used  | 3     | 2.6%   |
| Total     | 115   | 100.0% |