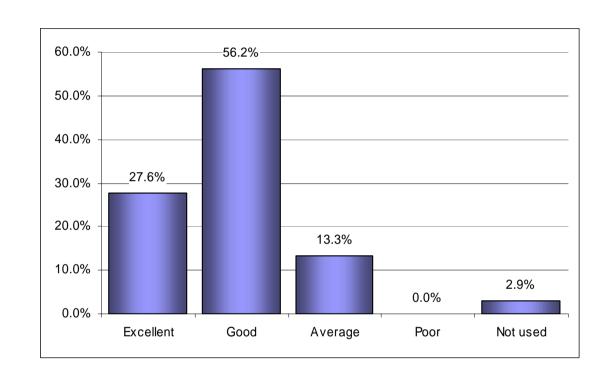

# Please rate the following facilities and infrastructure: Navigation Lights/Marks.

| Navigation   | Q1a17 |        |  |
|--------------|-------|--------|--|
| Lights/Marks | Count | %      |  |
| Excellent    | 29    | 27.6%  |  |
| Good         | 59    | 56.2%  |  |
| Average      | 14    | 13.3%  |  |
| Poor         | 0     | 0.0%   |  |
| Not used     | 3     | 2.9%   |  |
| Total        | 105   | 100.0% |  |