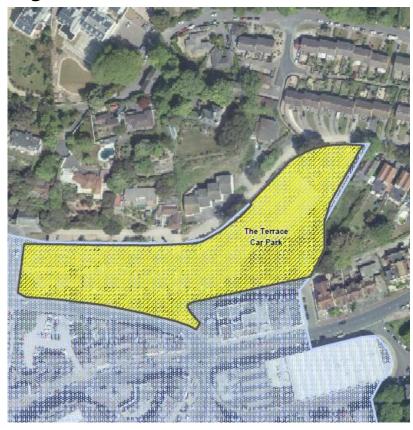

**Meadfoot Road Car Park** 

Proposed Main Modification Notation (MM 14)

Existing Submission Local Plan Policies Map (Torquay Town Centre map)
Notation:

**Terrace Car Park** 

Proposed Main Modification Notation (MM 14)