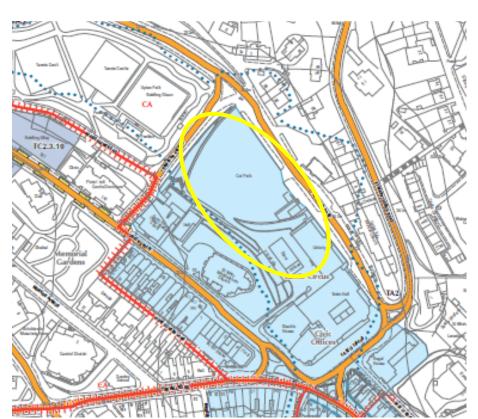

# Torquay Strategic Delivery Area Proposed Main Modification Notation

**Existing Submission Local Plan Policies Map (Torquay Town Centre Map) Notation:** 

**Town Hall Car Park** 

(MM 14)

Food retail led development site, with potential for housing as part of a mixed use development, for consideration in the **Torquay Neighbourhood Plan** 