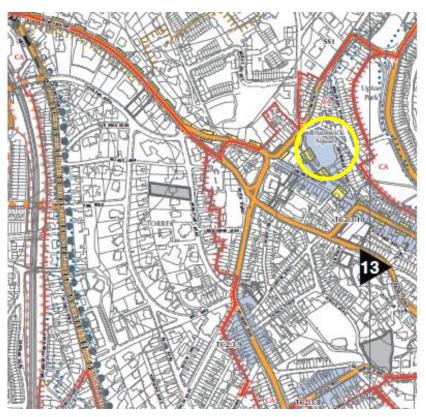

Existing Submission Local Plan Policies Map (Sheet 12) Notation: Brunswick Car Park

Proposed Main Modification Notation (MM 14)

Existing Submission Local Plan Policies Map (Torquay Town Centre Map) Notation: Lower Union Lane and Temperance Street Car Parks