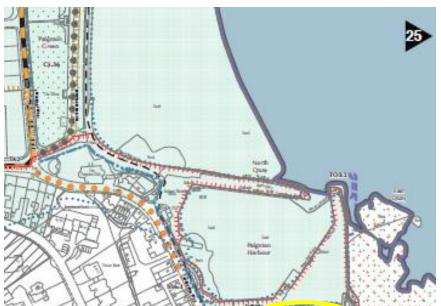

Proposed Main Modification Notation (MM 14)

Existing Submission Local Plan Policies Map (Paignton Town Centre Map) Notation:

**Paignton Harbour Car Park** 

**Proposed Main Modification Notation** (MM 14)