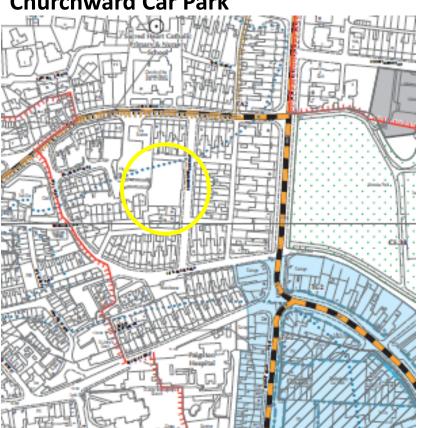

**Churchward Car Park** 

**Proposed Main Modification Notation** (MM 14)

Existing Submission Local Plan Policies Map (Paignton Town Centre Map) Notation:

Station Lane/Great Western Car Park & Victoria Multi-Storey Car Park