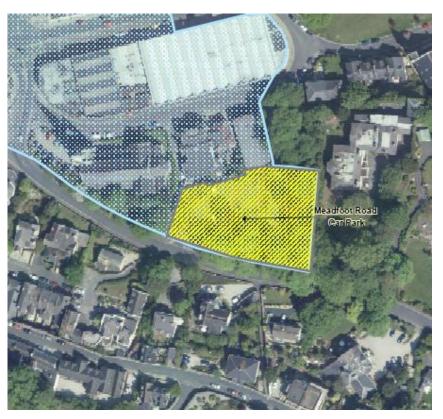

**Meadfoot Road Car Park** 

Proposed Main Modification Notation (MM 14)

Existing Submission Local Plan Policies Map (Torquay Town Centre map)
Notation:

**Terrace Car Park** 

Proposed Main Modification Notation (MM 14)