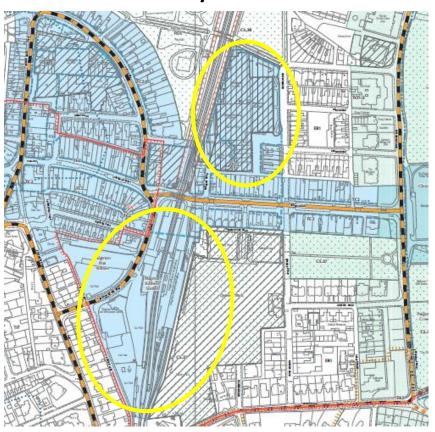

**Churchward Car Park** 

**Proposed Main Modification Notation** (MM 14)

Existing Submission Local Plan Policies Map (Paignton Town Centre Map) Notation:

Station Lane/Great Western Car Park & Victoria Multi-Storey Car Park