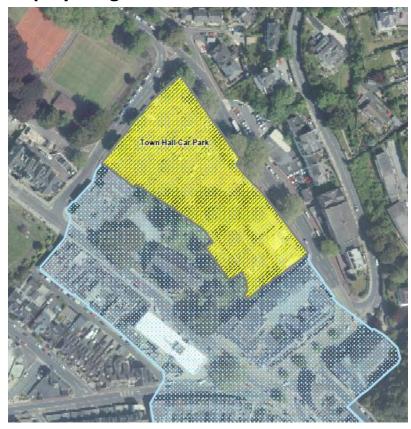

# Torquay Strategic Delivery Area Proposed Main Modification Notation

**Existing Submission Local Plan Policies Map (Torquay Town Centre Map) Notation:** 

**Town Hall Car Park** 

(MM 14)

Food retail led development site, with potential for housing as part of a mixed use development, for consideration in the **Torquay Neighbourhood Plan** 