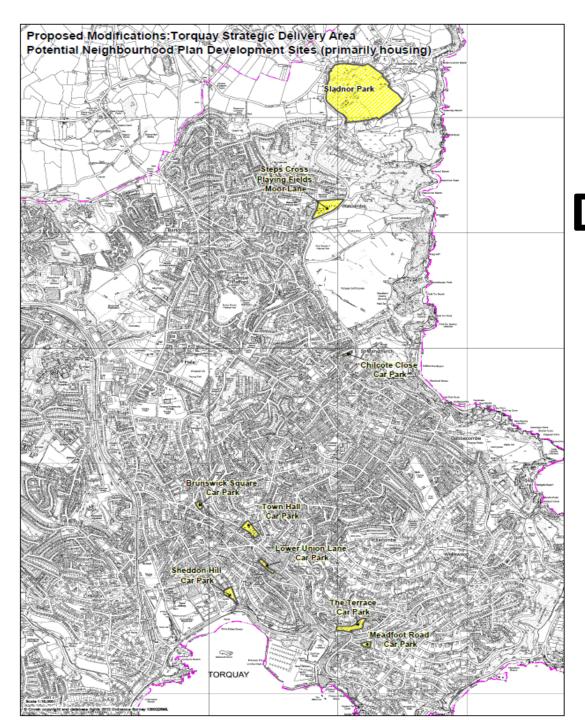

# SCHEDULE OF PROPOSED MAIN MODIFICATIONS TO THE LOCAL PLAN

**ANNEXE 1: POLICIES MAP CHANGES** 

Torbay Council - February 2015

**Torquay Strategic Delivery Area -Summary of Policies Map** Main **Modifications** 

Existing Submission Local Plan Policies Map (Sheet 3) Notation: Sladnor Park

Proposed Main Modification Notation (MM 14)

Existing Submission Local Plan Policies Map (Sheet 6) Notation:

**Steps Cross Playing Fields, Moor Lane** 

Proposed Main Modification Notation (MM 14)

Existing Submission Local Plan Policies Map (Sheet 9) Notation: Chilcote Close Car Park

**Proposed Main Modification Notation** (MM 14)

Existing Submission Local Plan Policies Map (Torquay Town Centre Map) Notation:

**Meadfoot Road Car Park** 

Proposed Main Modification Notation (MM 14)

Existing Submission Local Plan Policies Map (Torquay Town Centre map)
Notation:

**Terrace Car Park** 

Proposed Main Modification Notation (MM 14)

Existing Submission Local Plan Policies Map (Sheet 12) Notation: Brunswick Car Park

Proposed Main Modification Notation (MM 14)

Existing Submission Local Plan Policies Map (Torquay Town Centre Map) Notation: Lower Union Lane and Temperance Street Car Parks

# Torquay Strategic Delivery Area Proposed Main Modification Notation

**Existing Submission Local Plan Policies Map (Torquay Town Centre Map) Notation:** 

**Town Hall Car Park** 

(MM 14)

Food retail led development site, with potential for housing as part of a mixed use development, for consideration in the **Torquay Neighbourhood Plan** 

Existing Submission Local Plan Policies Map (Torquay Town Centre Map) Notation:

**Shedden Hill Car Park** 

Proposed Main Modification Notation (MM 14)