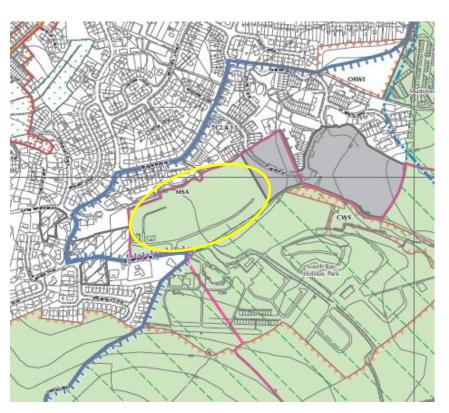

# Existing Submission Local Plan Policies Map (Sheet 31) Notation: Churston Golf Club

Proposed Main Modification Notation (MM 14)
Remove designation as Committed Development
Site – now potential housing development site for consideration in the Brixham Peninsula
Neighbourhood Plan