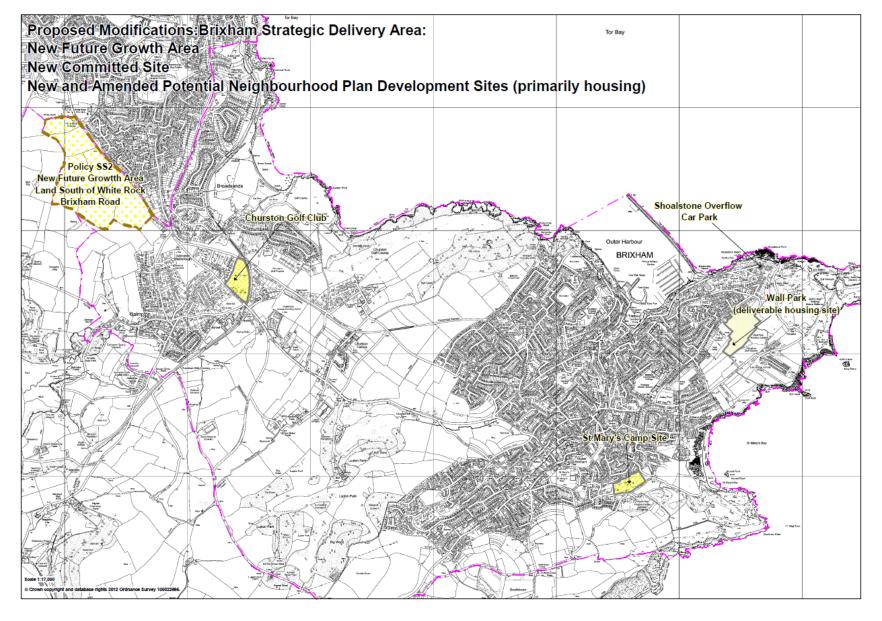

#### - Summary of Policies Map Main Modifications

Existing Submission Local Plan Policies Map (Sheet 30) Notation: Land South of White Rock

Proposed Main Modification Notation (MM 3) Policy SS2 New Future Growth Area, Land South of White Rock

Existing Submission Local Plan Policies Map (Sheet 34) Notation: Wall Park Future Growth Area (Policy SS2.4)

Proposed Main Modifications Notation (MM 3)

Deleted Wall Park Future Growth Area: now deliverable site (to form part of 5 year land supply)

Existing Submission Local Plan Policies Map (Sheet 34) Notation: Shoalstone Overflow Car Park

Proposed Main Modification Notation (MM 14)

# Existing Submission Local Plan Policies Map (Sheet 31) Notation: Churston Golf Club

Proposed Main Modification Notation (MM 14)
Remove designation as Committed Development
Site – now potential housing development site for consideration in the Brixham Peninsula
Neighbourhood Plan

Existing Submission Local Plan Policies Map (Sheet 39) Notation: St Mary's Camp Site

Proposed Main Modification Notation (MM 14)