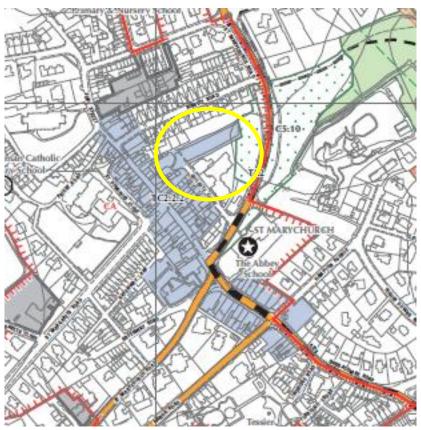

Existing Submission Local Plan Policies Map (Sheet 3) Notation: Sladnor Park

Proposed Main Modification Notation (MM 14)

Existing Submission Local Plan Policies Map (Sheet 6) Notation:

**Steps Cross Playing Fields, Moor Lane** 

Proposed Main Modification Notation (MM 14)

Existing Submission Local Plan Policies Map (Sheet 9) Notation: Chilcote Close Car Park

**Proposed Main Modification Notation** (MM 14)

Existing Submission Local Plan Policies Map (Torquay Town Centre Map) Notation: