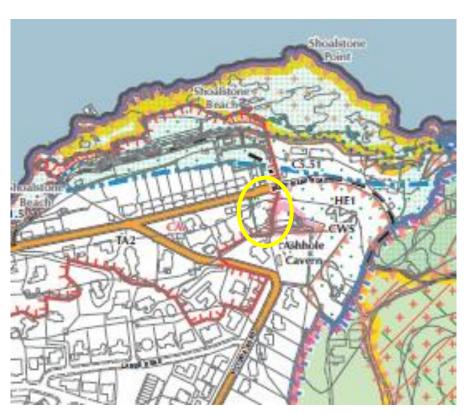

Existing Submission Local Plan Policies Map (Sheet 34) Notation: Shoalstone Overflow Car Park

Proposed Main Modification Notation (MM 14)