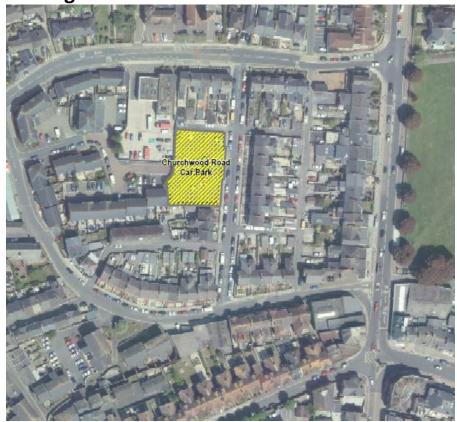

**Churchward Car Park** 

**Proposed Main Modification Notation** (MM 14)

Existing Submission Local Plan Policies Map (Paignton Town Centre Map) Notation:

Station Lane/Great Western Car Park & Victoria Multi-Storey Car Park