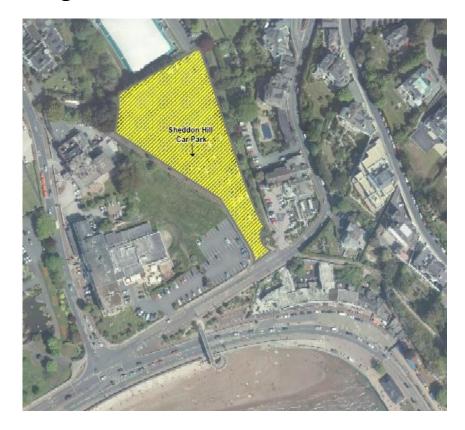

Existing Submission Local Plan Policies Map (Torquay Town Centre Map) Notation:

**Shedden Hill Car Park** 

Proposed Main Modification Notation (MM 14)