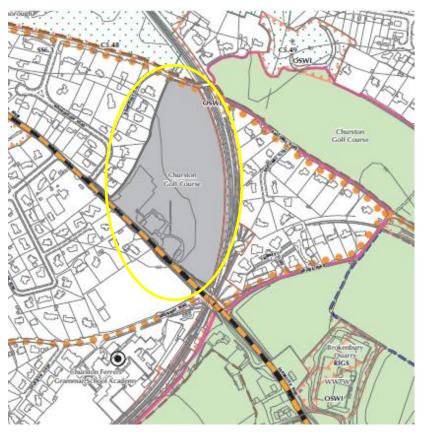

# Existing Submission Local Plan Policies Map (Sheet 31) Notation: Churston Golf Club

Proposed Main Modification Notation (MM 14)
Remove designation as Committed Development
Site – now potential housing development site for consideration in the Brixham Peninsula
Neighbourhood Plan