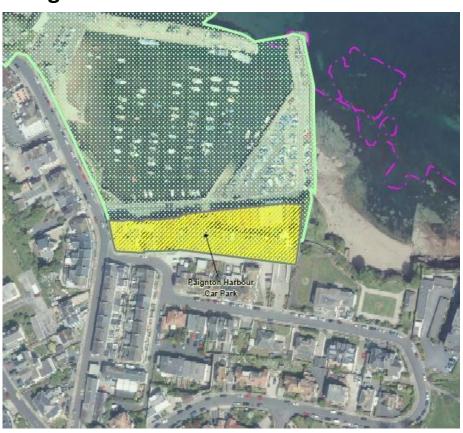

Proposed Main Modification Notation (MM 14)

Existing Submission Local Plan Policies Map (Paignton Town Centre Map) Notation:

**Paignton Harbour Car Park** 

**Proposed Main Modification Notation** (MM 14)