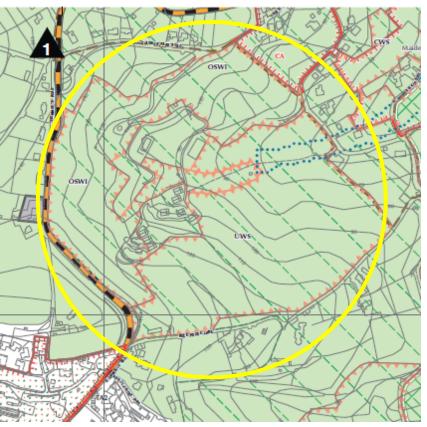

Existing Submission Local Plan Policies Map (Sheet 3) Notation: Sladnor Park

Proposed Main Modification Notation (MM 14)

Existing Submission Local Plan Policies Map (Sheet 6) Notation:

**Steps Cross Playing Fields, Moor Lane** 