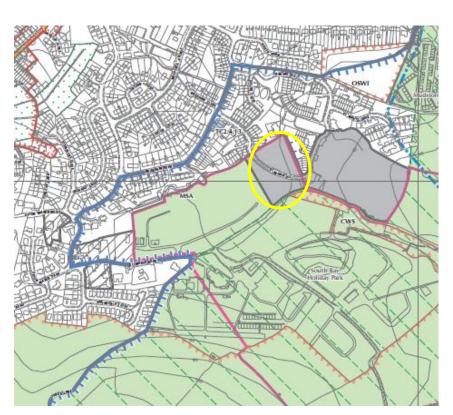

# Brixham Strategic Delivery Area Proposed Main Modifications Notation

**Existing Submission Local Plan Policies Map (Sheet 39) Notation: Sharkham Site** 

(MM 12)

**Remove designation as Committed Development Site from part of Sharkham** Site (forms part of offsite mitigation for approved development).