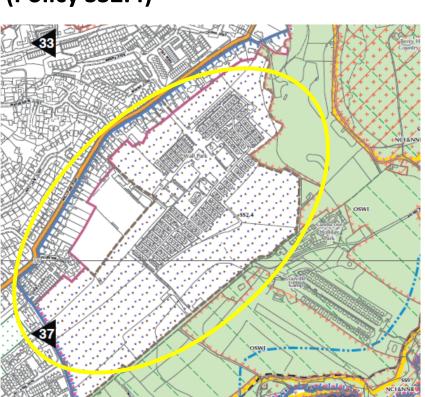

Existing Submission Local Plan Policies Map (Sheet 34) Notation: Wall Park Future Growth Area (Policy SS2.4)

Proposed Main Modifications Notation (MM 3)

Deleted Wall Park Future Growth Area: now deliverable site (to form part of 5 year land supply)