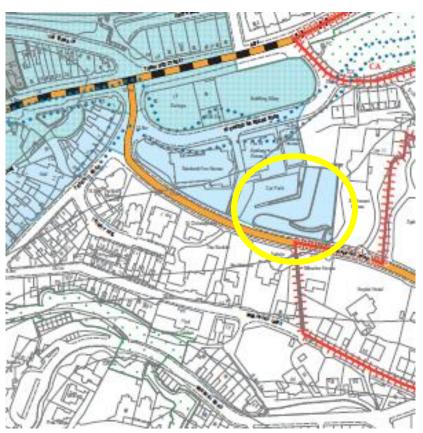

Proposed Main Modification Notation (MM 14)

Existing Submission Local Plan Policies Map (Sheet 9) Notation: Chilcote Close Car Park

**Proposed Main Modification Notation** (MM 14)

Existing Submission Local Plan Policies Map (Torquay Town Centre Map) Notation: