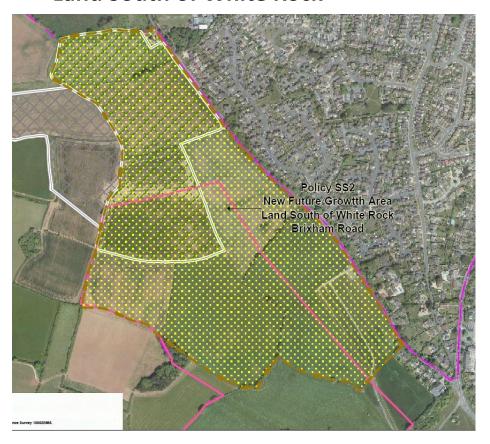

#### - Summary of Policies Map Main Modifications

Existing Submission Local Plan Policies Map (Sheet 30) Notation: Land South of White Rock

Proposed Main Modification Notation (MM 3) Policy SS2 New Future Growth Area, Land South of White Rock