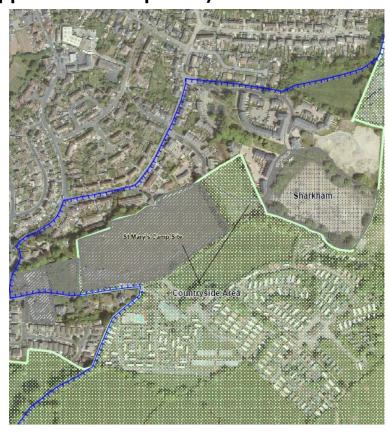

Existing Submission Local Plan Policies Map (Sheet 39) Notation: St Mary's Camp Site

Proposed Main Modification Notation (MM 14)

# Brixham Strategic Delivery Area Proposed Main Modifications Notation

**Existing Submission Local Plan Policies Map (Sheet 39) Notation: Sharkham Site** 

(MM 12)

**Remove designation as Committed Development Site from part of Sharkham** Site (forms part of offsite mitigation for approved development).