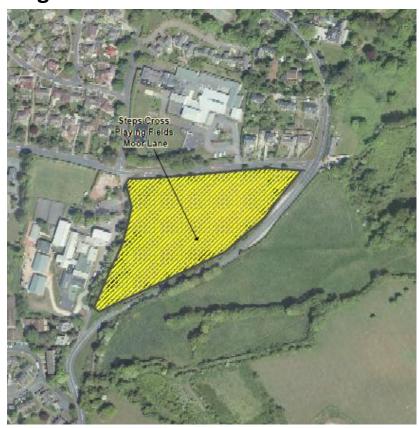

Existing Submission Local Plan Policies Map (Sheet 3) Notation: Sladnor Park

Proposed Main Modification Notation (MM 14)

Existing Submission Local Plan Policies Map (Sheet 6) Notation:

**Steps Cross Playing Fields, Moor Lane** 

Proposed Main Modification Notation (MM 14)

Existing Submission Local Plan Policies Map (Sheet 9) Notation: Chilcote Close Car Park

**Proposed Main Modification Notation** (MM 14)

Existing Submission Local Plan Policies Map (Torquay Town Centre Map) Notation: