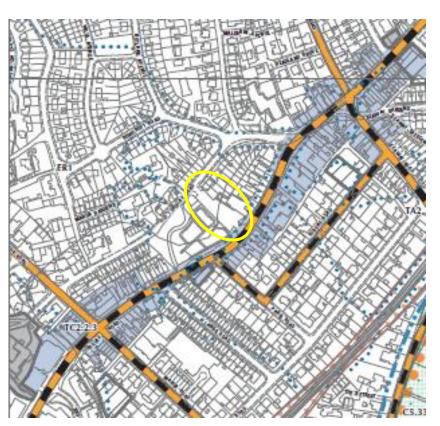

#### - Summary of Policies Map Main Modifications

Existing Submission Local Plan Policies Map (Sheet 22) Notation: Preston Gardens Car Park

Proposed Main Modification Notation (MM 14)

**Existing Submission Local Plan Policies Map (Paignton Town Centre Map) Notation:** 