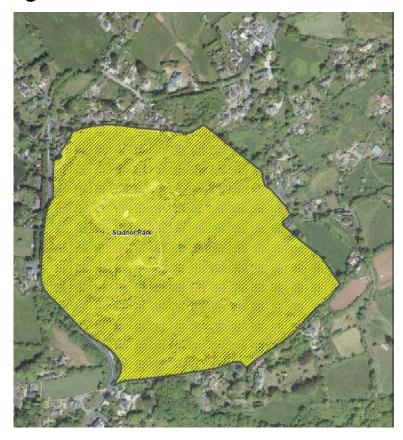

Existing Submission Local Plan Policies Map (Sheet 3) Notation: Sladnor Park

Proposed Main Modification Notation (MM 14)

Existing Submission Local Plan Policies Map (Sheet 6) Notation:

**Steps Cross Playing Fields, Moor Lane** 