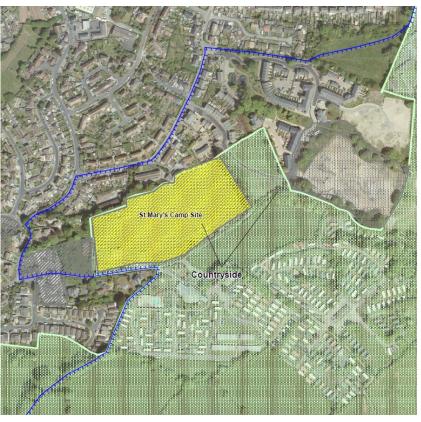

Existing Submission Local Plan Policies Map (Sheet 39) Notation: St Mary's Camp Site

Proposed Main Modification Notation (MM 14)