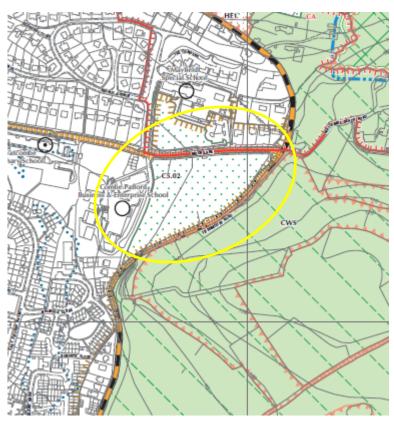

Proposed Main Modification Notation (MM 14)

Existing Submission Local Plan Policies Map (Sheet 9) Notation: Chilcote Close Car Park

**Proposed Main Modification Notation** (MM 14)

Existing Submission Local Plan Policies Map (Torquay Town Centre Map) Notation: