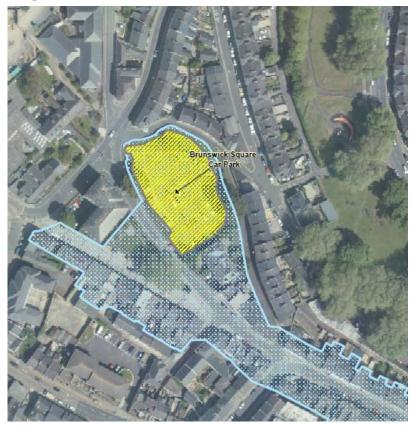

Existing Submission Local Plan Policies Map (Sheet 12) Notation: Brunswick Car Park

Proposed Main Modification Notation (MM 14)

Existing Submission Local Plan Policies Map (Torquay Town Centre Map) Notation: Lower Union Lane and Temperance Street Car Parks