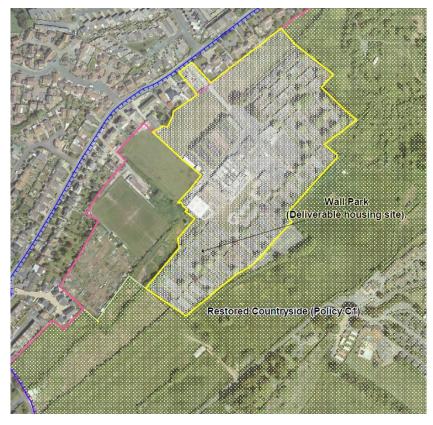

Existing Submission Local Plan Policies Map (Sheet 34) Notation: Wall Park Future Growth Area (Policy SS2.4)

Proposed Main Modifications Notation (MM 3)

Deleted Wall Park Future Growth Area: now deliverable site (to form part of 5 year land supply)