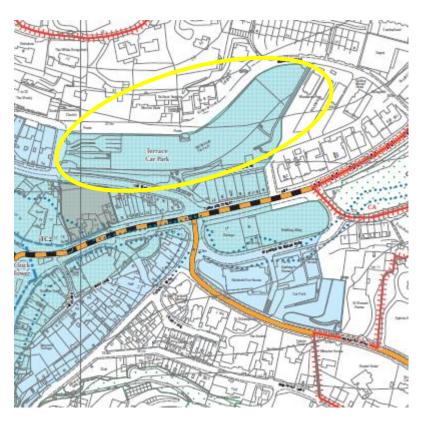

**Meadfoot Road Car Park** 

Proposed Main Modification Notation (MM 14)

Existing Submission Local Plan Policies Map (Torquay Town Centre map)
Notation:

**Terrace Car Park** 

Proposed Main Modification Notation (MM 14)