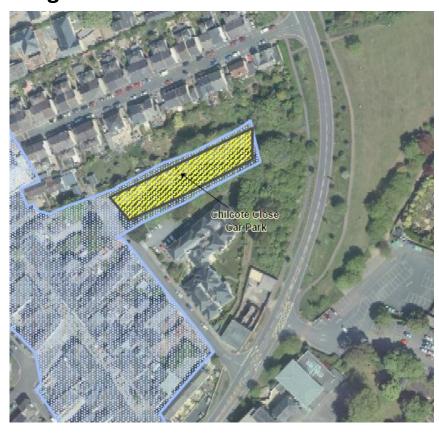

Proposed Main Modification Notation (MM 14)

Existing Submission Local Plan Policies Map (Sheet 9) Notation: Chilcote Close Car Park

**Proposed Main Modification Notation** (MM 14)

Existing Submission Local Plan Policies Map (Torquay Town Centre Map) Notation: