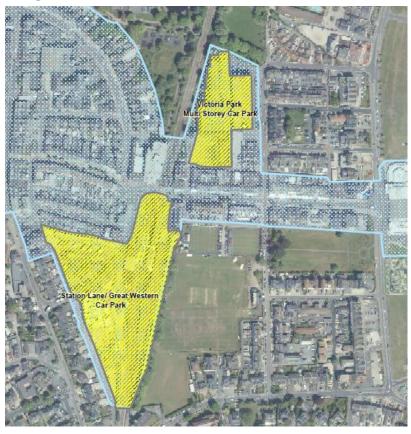

**Churchward Car Park** 

**Proposed Main Modification Notation** (MM 14)

Existing Submission Local Plan Policies Map (Paignton Town Centre Map) Notation:

Station Lane/Great Western Car Park & Victoria Multi-Storey Car Park