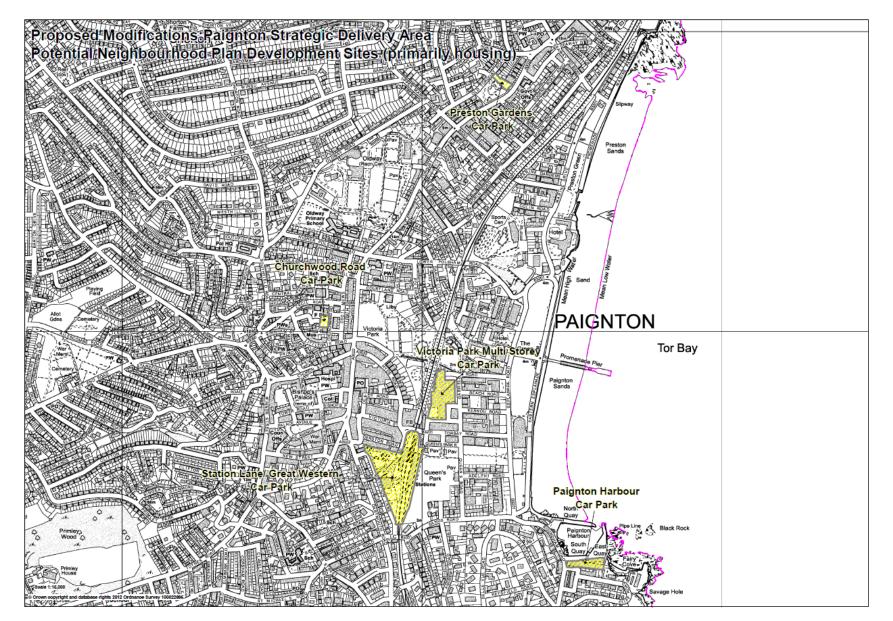

#### - Summary of Policies Map Main Modifications

Existing Submission Local Plan Policies Map (Sheet 22) Notation: Preston Gardens Car Park

Proposed Main Modification Notation (MM 14)

**Existing Submission Local Plan Policies Map (Paignton Town Centre Map) Notation:** 

**Churchward Car Park** 

**Proposed Main Modification Notation** (MM 14)

Existing Submission Local Plan Policies Map (Paignton Town Centre Map) Notation:

Station Lane/Great Western Car Park & Victoria Multi-Storey Car Park

Proposed Main Modification Notation (MM 14)

Existing Submission Local Plan Policies Map (Paignton Town Centre Map) Notation:

**Paignton Harbour Car Park** 

**Proposed Main Modification Notation** (MM 14)