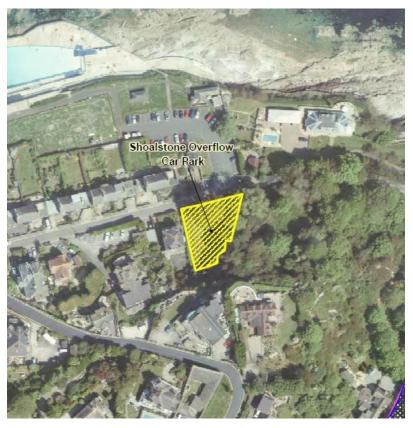

Existing Submission Local Plan Policies Map (Sheet 34) Notation: Shoalstone Overflow Car Park

Proposed Main Modification Notation (MM 14)