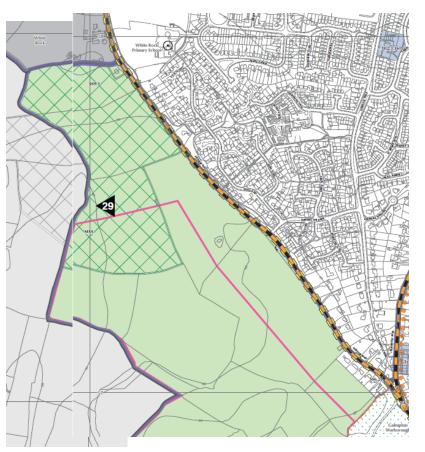

#### - Summary of Policies Map Main Modifications

Existing Submission Local Plan Policies Map (Sheet 30) Notation: Land South of White Rock

Proposed Main Modification Notation (MM 3) Policy SS2 New Future Growth Area, Land South of White Rock