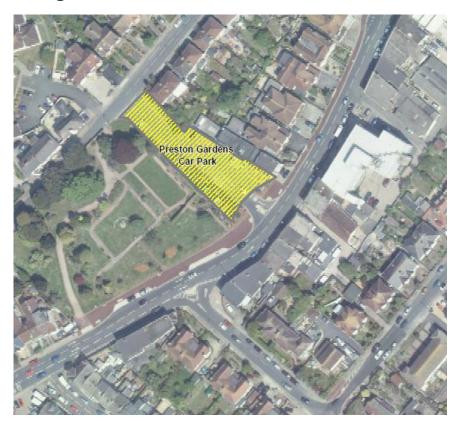

#### - Summary of Policies Map Main Modifications

Existing Submission Local Plan Policies Map (Sheet 22) Notation: Preston Gardens Car Park

Proposed Main Modification Notation (MM 14)

**Existing Submission Local Plan Policies Map (Paignton Town Centre Map) Notation:** 