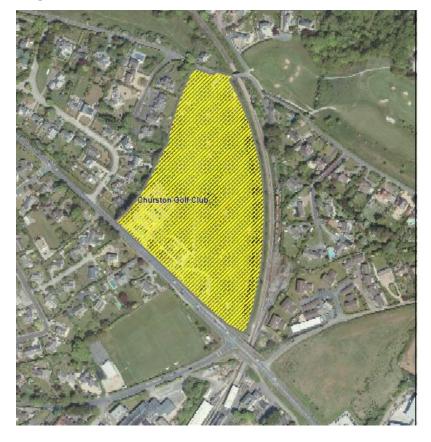

# Existing Submission Local Plan Policies Map (Sheet 31) Notation: Churston Golf Club

Proposed Main Modification Notation (MM 14)
Remove designation as Committed Development
Site – now potential housing development site for consideration in the Brixham Peninsula
Neighbourhood Plan