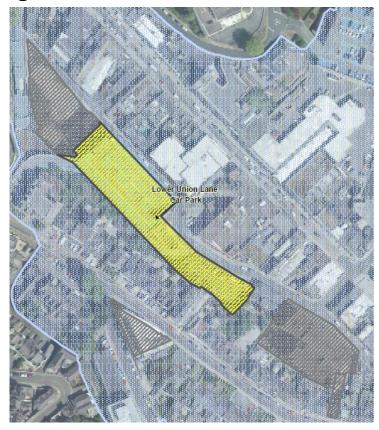

Existing Submission Local Plan Policies Map (Sheet 12) Notation: Brunswick Car Park

Proposed Main Modification Notation (MM 14)

Existing Submission Local Plan Policies Map (Torquay Town Centre Map) Notation: Lower Union Lane and Temperance Street Car Parks