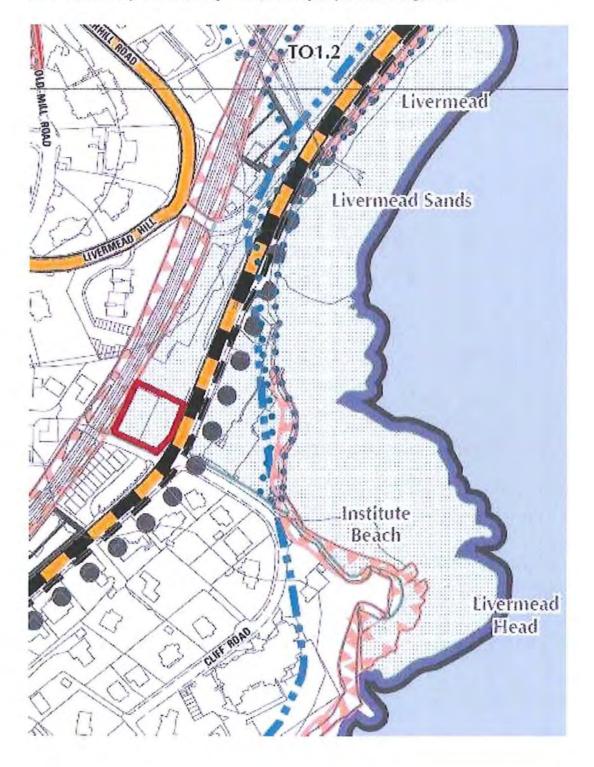

inable means of delivering new homes, which is by change of use or removal of occupancy restrictions. Finally it is an arbitrary proposal not supported by the clear change in character of Torbay Road at a point east of the objection site from 'front line' development to a 'second line' that is more residential in character.

For these reasons the Proposals Map notation for Policy T02 would produce effects contrary to the three core dimensions of sustainable development set out in Government Policy at para 7 of the NPPF. Further, the plan in this regard lacks flexibility. On this basis and that the evidence for the allocation is absent, out of date or flawed, the Plan is considered not to be sound.

Plan 1: Proposals Map

Area within Policy T02 shaded green and Corbyn Apartments edged red



Plan 2: Revised Guidance on the Interpretation of Policies TU6 (Principal Holiday Accommodation Areas) and TU7 (Holiday Accommodation Elsewhere)

Amber Zone edged amber



Plan 3: Proposed Revision

Corbyn Apartments edged red







# Making Representations - Guidance Notes and Representation Form

Notes for completing the Torbay Local Plan (Proposed Submission Plan) Representation Form and making representations using the online consultation portal

#### 1. Making representations

Representations (comments) must be made in writing to the Council during the publication period — 9:00am on Monday 24 February to 9:00am on Monday 7 April. Comments received outside this period will not be accepted and submitted to the Inspector appointed to conduct the Independent Examination of the Proposed