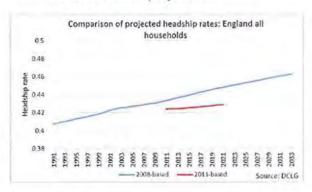

trends in incomes and interest rates.

## Using DCLG's latest household projections

DCLG's household projections take as their starting point the actual number of households in 2011 and household formation rates indicated by the census. They are the starting point for looking at household growth and housing requirements.

However, they are trend-based projections (rather than forecasts), meaning they tell you what would happen if the trends on which they are based were to continue. A view needs to be taken on whether that is a reasonable assumption or whether some change in the trends is more likely.

This chart shows how the number of households per person is envisaged to rise in the two projections and indicates how different the latest projections are from the 2008-based projections.



The lower starting point, in 2011, of the 2011-based projections reflects what the census found, i.e. a smaller number of households per person (which equates to a larger average household size). The projected forward trend gives rise to a flatter line, which implies a slower growth in the proportion of the population that will be 'household representative persons'.

However, this approach does not make allowance for either:

- The likelihood that "recent international migrant" effect was a one-off;
- The possibility that conditions in the housing market and the economy more.



generally will improve and there will be some return toward previous trends in household formation. (Note that the latest projections imply that the proportion of 25-34 year olds who set up home on their own cont