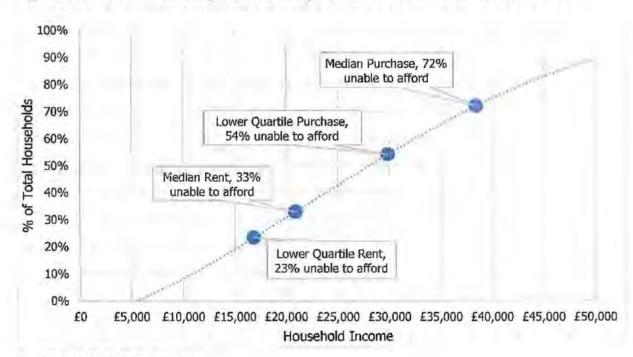

rent is £7,200. This suggests that 33% of gross salary can be sustainably spent on rent.
- 6.38 Based on Private Rental Market data the Valuation Office Agency (see Market Signals section above) the Lower Quartile rent for Torbay (2010/11) is £450 per month (£5,400 per annum), whilst the median monthly rent is £550 (£6,600 per annum). This equates to income requirements of £16,364 (LQ) and £20,000 (Median).

### Household Income Distribution

6.39 Having established the income thresholds required to access the private housing market, the distribution of income within Torbay must now be ascertained. In the absence of official data, household income data from Experian have been used. Figure 6.9 below shows the income distribution of income marked with the threshold values identified above.



Figure 6.9: Private Housing Market Entry Points on Household Income Scale

Source: CML, VOA, CLG, Experian

- 6.40 Based on the calculations described above, 23% of households at current income levels are unable to afford the lowest threshold to enter private housing market (Lower Quartile rent), whilst 33% are unable to afford Median private rents. 54% are unable to meet the requirements for the lowest purchase threshold, whilst 72% are unable to afford to buy a median-priced property, even assuming a 20% deposit is available.
- 6.41 Table 6.6 below summarises the proportion of newly forming households unable to afford entry to the private housing market at the points described above, and compares the percentages against a benchmark the average for England (excluding Greater London).

T