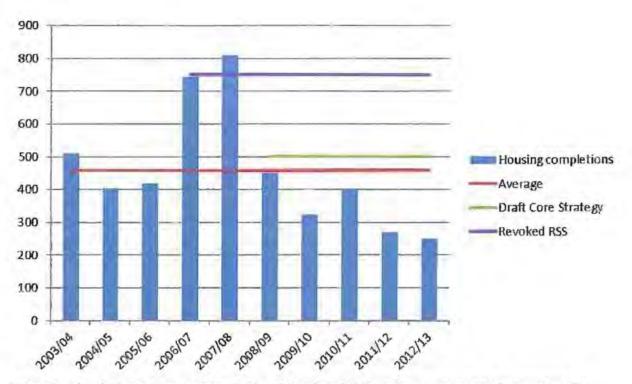

t to 5,000 now.

It is notable that during the last ten years, house building has averaged 457 dwellings per annum in Torbay. Yet policy SS12 sets a five year land supply target of only 400 dwellings per annum. This is lower than the average rate of building over the last ten years. This is unlikely to help reverse the low levels of economic growth seen over the last ten years. In addition this new target is lower than the target set in the 2009 draft Core Strategy of 500 dwellings per annum and much lower than the now revoked RSS target of 750 dwellings per annum. This is shown in the graph below. The NPPF is clear, Local Authorities are required to "boost significantly the supply of housing". We consider that the plan as prepared fails to respond to the requirements of national policy.



A target which is lower than previous levels of housing delivery will also not assist in improving the economic performance of Torbay. Migration is important in Torbay. Without a wide labour supply, new businesses will not seek to relocate here. With the rapidly ageing population in Torbay, occupying an increasing proportion of the existing homes sufficient new dwellings are a vital element in reversing the disappointing economic performance over the last ten years and for meeting the jobs target in the emerging local plan. The fall in migration rates noted in the fourth bullet point of paragraph 4.5.14 coincides with the earlier reference to the economy shrinking faster than national and regional averages. Paragraph 17 of the NPPF is clear, planning should:

"proactively drive and suppo