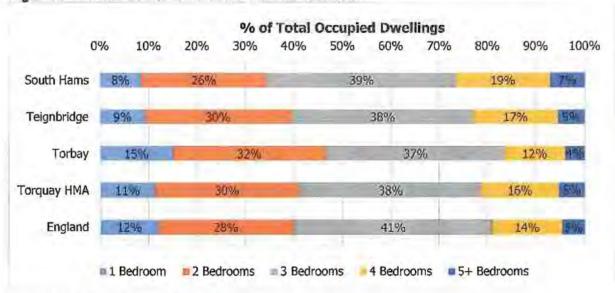

ics, UK Local Markets Quarterly

## **Current Housing Stock Characteristics**

6.9 In order to fully understand the dynamics of an HMA, it is necessary to identify characteristics of local dwelling stock. Four key characteristics have been taken into account: Number of Bedrooms, Type of Property, Tenure, and Second/Empty Homes.

### Number of Bedrooms

6.10 Figure 6.2 below shows the size profile of occupied dwellings in Torquay HMA and constituent local authorities, according the 2011 Census. Overall, dwellings are similar in size (average of 2.7 bedrooms) to national average, although Torbay has significantly more 1 and 2 Bed properties. Overall, it is unlikely that dwelling size will influence the housing market in this area significantly.

Figure 6.2: Number of Bedrooms - 2011 Census



Source: ONS, Census 2011 (Table DC1402EW)

# Type

6.11 Figure 6.3 below shows the profile of dwelling types within Torquay HMA and constituent local authorities. Compared against national average, Torquay HMA has significantly more detached houses than national average. However, in Torbay there is a much higher proportion of flats, which may have an effect on house prices and affordability, as flats (along with terraced houses) are often the most affordable entry point into the private market.

% of Total Occupied Dwellings 0% 40% 60% 100% 10% 20% 30% 50% 80% 90% South Hams 38% 26% 22% 14% 11/2 Teignbridge 23% 15% 24% 31% 01% Torbay Torquay HMA 23% 11/6 21% England 24% 22% 0% ■ Detached ■ Semi-Detached ■ Terraced ● Flat ■ Other

Figure 6.3: Type of Dwelling - 2011 Census

Source: ONS, C