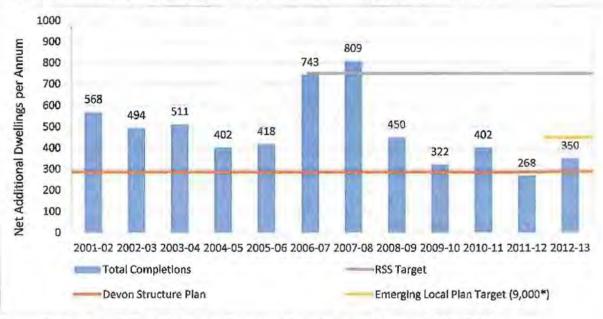

by an evidence base which fully appreciates the need for housing locally. Figure 6.4 shows total dwelling stock for Torbay and the wider Torquay HMA, indexed against 2002 levels, whilst Figure 6.5 shows under/over delivery of housing vs. targets.

<sup>&</sup>lt;sup>18</sup> 'How should plan makers respond to market signals?', National Planning Policy Guldance, 28 August 2013, http://planningguidance.planningportal.gov.uk/blog/guldance/assessment-of-housing-and-economic-development-needs/what-methodological-approach-should-be-used/#paragraph\_020 <sup>20</sup> Ibid.

110 ndex (2002 = 100) 105 95 2002 2003 2004 2005 2006 2007 2008 2009 2010 2011 - Torbay Torquay HMA England

Figure 6.4: Dwelling Stock Growth 2002-2011 - Index

Source: Office for National Statistics, via CLG Live Table 125



Figure 6.5: Torbay Housing Delivery vs. Target - 2001/02 - 2011/12

Source: Torbay Council Annual Monitoring Reports. \*Emerging target in range 8,000-10,000

6.20 Both Torbay and the wider HMA have grown their dwelling stocks more slowly than national average. Over the period 2001/2 to 2012/13, Torbay has delivered 5,737 homes – 2,297 above the Devon Structure Plan target but significantly below the level that would have been required had the South West Regional Spatial Strategy (RSS) target been adopted. The Torbay emerging Local Plan target of 8,000 to 10,000 dwellings 2012-32 falls significantly below the RSS target. Since 2006/07, Teignbridge has underdelivered by 25% relative to the RSS target, whilst South Hams has under-delivered by 71%.

ii) House Prices

6.21 The second indicat