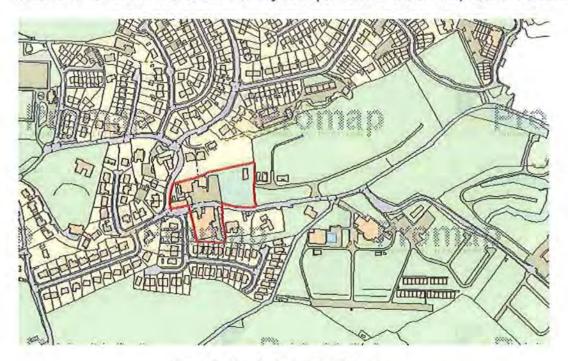

ately 9% of Torbay's projected increase over the plan period. If the overall housing target for Torbay were to increase to 11,440 (see paragraph 3.4) then the target for Brixham will likely need to increase to around 1,030 homes. This represents an increase of 230 homes.



- 6.2 St Mary's Industrial Estate
- 6.2.1 The land at St Mary's Industrial Estate has been identified as a possible site for future development within the Local Plan Submission Document and within the emerging Brixham Peninsula Neighbourhood Development Plan.
- 6.2.2 The site extends to approximately 0.8ha of land off St Mary's Road to the south of Brixham (see Fig. 1). Much of the site is currently a small industrial site comprising a number of small businesses. The site adjoins Upton Manor Farm Campsite to the east.



Fig.1 St Mary's Industrial Estate

- 6.2.3 The site forms part of the existing built up area of Brixham and is closely related to residential development to the south, west and north. The site is adjoined by Upton Manor Farm Campsite to the east. As such a residential use (or primarily residential use) would represent a more suitable use of the site, which is more compatible with surrounding land uses. The site's close physical relationship with existing development in Brixham also means that future development can be provided without causing harm to the surrounding landscape setting.
- 6.2.5 The re-use of previously developed land represents a sustainable development option, reducing the pressure for development on greenfield land in more sensitive locations.



- 6.2.4 The site is clos