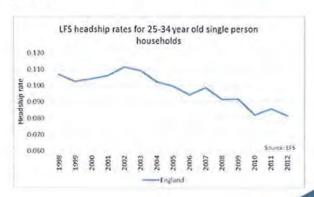

shortfall is in the 25-34 and 35-44 age groups.

Analysis of the types of households that are "missing" and other evidence from the Labour Force Survey suggests that there has been a reduction in people in this age group living alone and an increase in the numbers living with their parents or in shared accommodation.

The chart below shows how the number of 20-34 year olds living with parents has increased: in 2011 there were ½ million more 20-34 year olds living with parents than in 2001. Although some of the increase may be due to an increase in number of people in this age group, the most of it is due to changing household formation patterns.



Further, the following chart shows how the proportion of 25-34 year olds living alone in single person households fell over the same period.





### Are these changes likely to continue?

What happens to the number of "missing" households attributable to increased in migration depends on what happens to migration flows in the future. If there is no further significant increase in international in migration (which seems a reasonable assumption given UK Government policies to reduce migration), there should be no increase in the number of recent migrants in the population. This is because the previous decade's migrants will either have left or become established residents living in similar household sizes to the rest of the population. As a result, there should be no further impact on average household size for this reason.

It seems likely that changes such as more people living with their parents and more people living in share