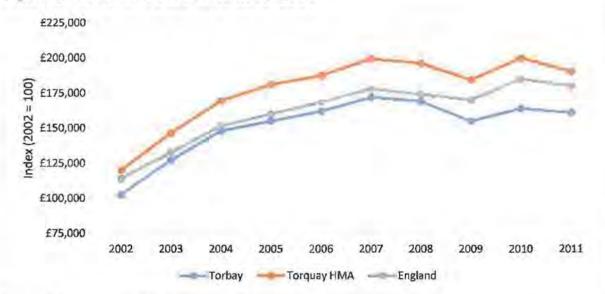

ignificantly below the level that would have been required had the South West Regional Spatial Strategy (RSS) target been adopted. The Torbay emerging Local Plan target of 8,000 to 10,000 dwellings 2012-32 falls significantly below the RSS target. Since 2006/07, Teignbridge has underdelivered by 25% relative to the RSS target, whilst South Hams has under-delivered by 71%.

ii) House Prices

6.21 The second indicator taken into account is median house price. House prices are influenced by a wide variety of factors and can vary significantly even within a local authority; the median house price has been used to limit the influence of extreme high and low values. Figure 6.7 tracks the median house price for Torbay and Torquay HMA over the period 2002-2011, compared against national average.



Figure 6.7: Median House Price 2002-2011

Source: Office for National Statistics, via CLG Live Table 586

6.22 Across the HMA as a whole, median house prices remained higher than national average for the entire period analysed. However, in Torbay Itself, prices have remained lower, and in 2011 were around 10% below than national average. This may be explained (at least to an extent) by the high proportions of Flats and Terraced houses in Torbay relative to the other LPAs within the HMA.

## iii) Affordability - Lower Quartile

6.23 The third indicator taken into account is affordability, assessed using the ratio between lower quartile house prices and lower quartile earnings. This indicator is particularly salient given the well-publicised barriers to ownership faced by many first time b