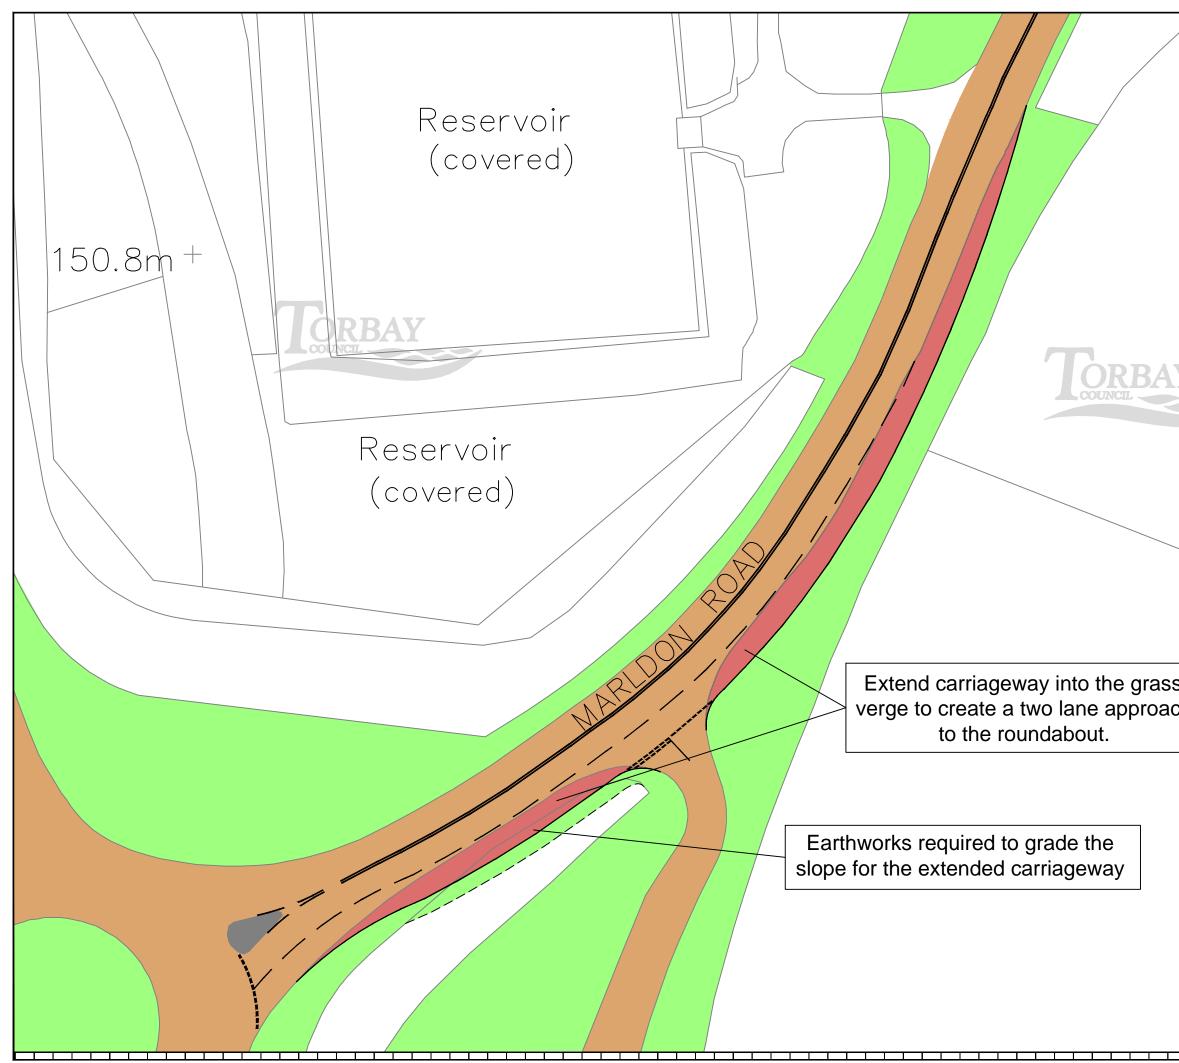

| /  |             | EVISION                     | JS                            |                     |                                                               |                |  |
|----|-------------|-----------------------------|-------------------------------|---------------------|---------------------------------------------------------------|----------------|--|
|    | no.         | date                        | By                            | Checked             | details                                                       | . 'Aa          |  |
|    |             |                             |                               |                     |                                                               | 2              |  |
|    |             |