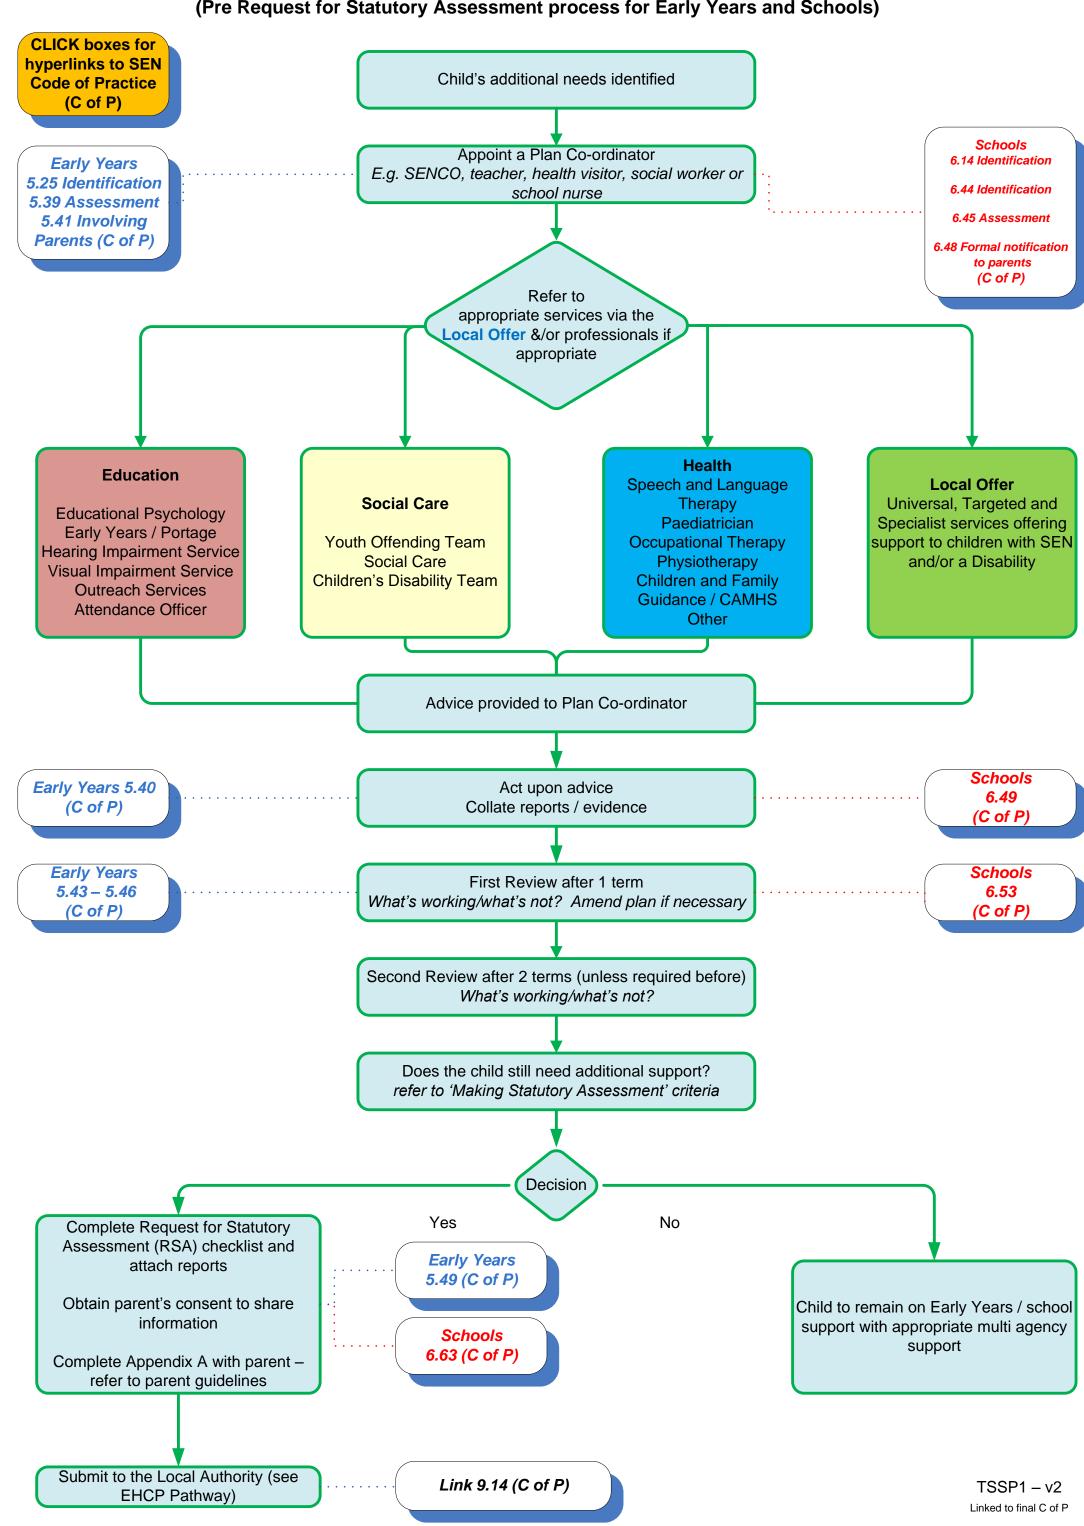

## Torbay SEND Support Process – TSSP1 (Pre Request for Statutory Assessment process for Early Years and Schools)