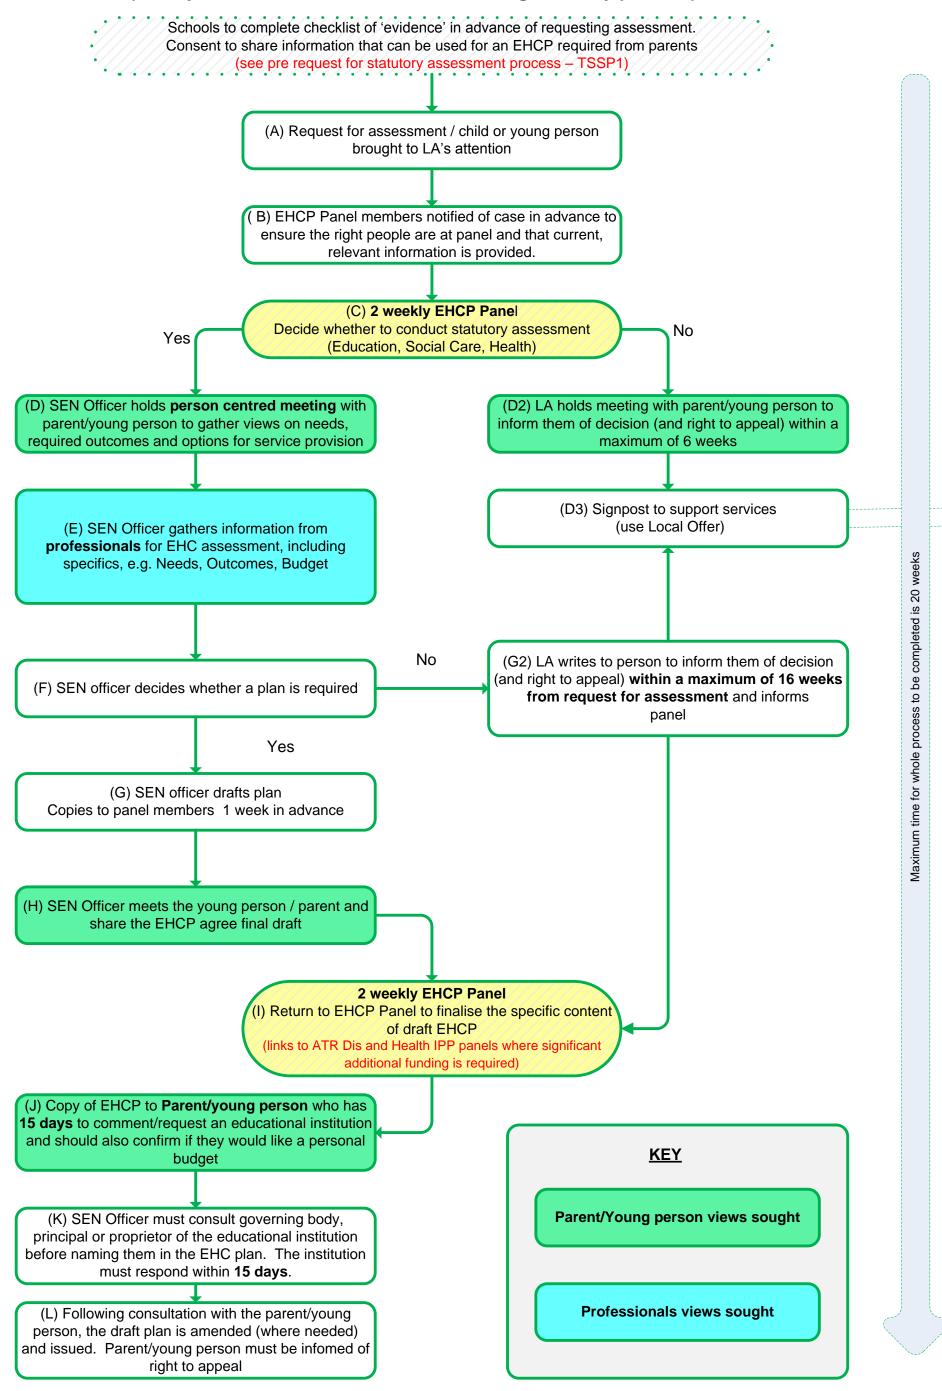

## Torbay SEND Support Process – TSSP2 (Torbay Education, Health and Care Planning statutory process)