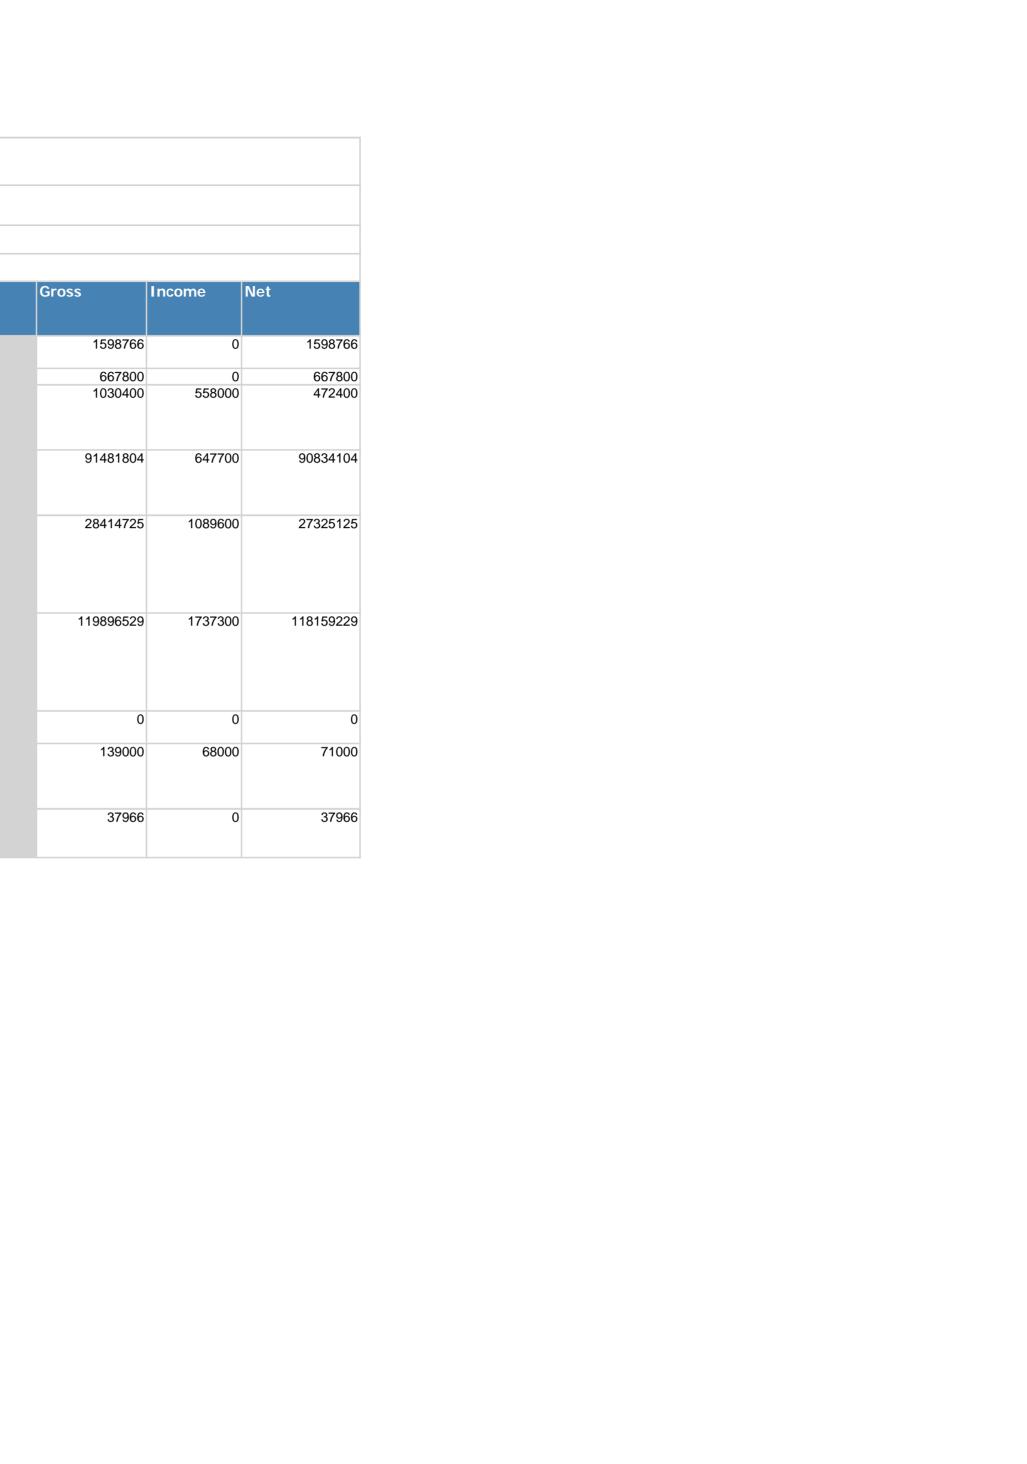

### **Department for Education Section 251 Financial Data Collection**

Report produced on 14/07/2014 16:03:35

| Description                                                   | Early Years | Primary | Secondary | SEN/<br>Special<br>Schools | AP/<br>PRUs | Post<br>School | Gross     | Income  | Net       |
|---------------------------------------------------------------|-------------|---------|-----------|----------------------------|-------------|----------------|-----------|---------|-----------|
| 3.5.3 Total Services for young                                |             |         |           |                            |             |                | 1598766   | 0       | 1598766   |
| people                                                        |             |         |           |                            |             |                |           |         |           |
| 3.6.1 Youth justice                                           |             |         |           |                            |             |                | 667800    |         | 667800    |
| 4.0.1 Capital Expenditure from                                |             |         |           |                            |             |                | 1030400   | 558000  | 472400    |
| Revenue (CERA) (Non-schools                                   |             |         |           |                            |             |                |           |         |           |
| budget functions and Children's                               |             |         |           |                            |             |                |           |         |           |
| and young people services)                                    |             |         |           |                            |             |                |           |         |           |
| 5.0.1 Total Schools Budget and                                |             |         |           |                            |             |                | 91481804  | 647700  | 90834104  |
| Other education and community                                 |             |         |           |                            |             |                |           |         |           |
| budget (excluding CERA) (lines                                |             |         |           |                            |             |                |           |         |           |
| 1.6.1 and 2.4.1)                                              |             |         |           |                            |             |                |           |         |           |
| 5.0.2 Total Children and Young                                |             |         |           |                            |             |                | 28414725  | 1089600 | 27325125  |
| People's Services and Youth                                   |             |         |           |                            |             |                |           |         |           |
| Justice Budget (excluding                                     |             |         |           |                            |             |                |           |         |           |
| CERA)(lines 3.0.5 + 3.1.11 +                                  |             |         |           |                            |             |                |           |         |           |
| 3.2.1 + 3.3.4 + 3.4.6 + 3.5.3 +                               |             |         |           |                            |             |                |           |         |           |
| 3.6.1)                                                        |             |         |           |                            |             |                | 110006500 | 1727200 | 110150220 |
| 6 Total Schools Budget, Other                                 |             |         |           |                            |             |                | 119896529 | 1737300 | 118159229 |
| education and community budget<br>Children and Young People's | ,           |         |           |                            |             |                |           |         |           |
| Services and Youth Justice                                    |             |         |           |                            |             |                |           |         |           |
| Budget (excluding CERA) (lines                                |             |         |           |                            |             |                |           |         |           |
| 5.0.1 + 5.0.2)                                                |             |         |           |                            |             |                |           |         |           |
| 7 Capital Expenditure (excluding                              | .00         | n       | 0         | 0                          | 0           | 0              | 0         | 0       | 0         |
| CERA)                                                         | .00         |         |           |                            |             |                |           |         |           |
| 8a.1 Substance misuse services                                |             |         |           |                            |             |                | 139000    | 68000   | 71000     |
| (Drugs, Alcohol and Volatile                                  |             |         |           |                            |             |                |           |         |           |
| substances) (included in 3.5.1                                |             |         |           |                            |             |                |           |         |           |
| and 3.5.2 above)                                              |             |         |           |                            |             |                |           |         |           |
| 8a.2 Teenage pregnancy                                        |             |         |           |                            |             |                | 37966     | 0       | 37966     |
| services (included in 3.5.1 and                               |             |         |           |                            |             |                |           |         |           |
| 3.5.2 above)                                                  |             |         |           |                            |             |                |           |         |           |