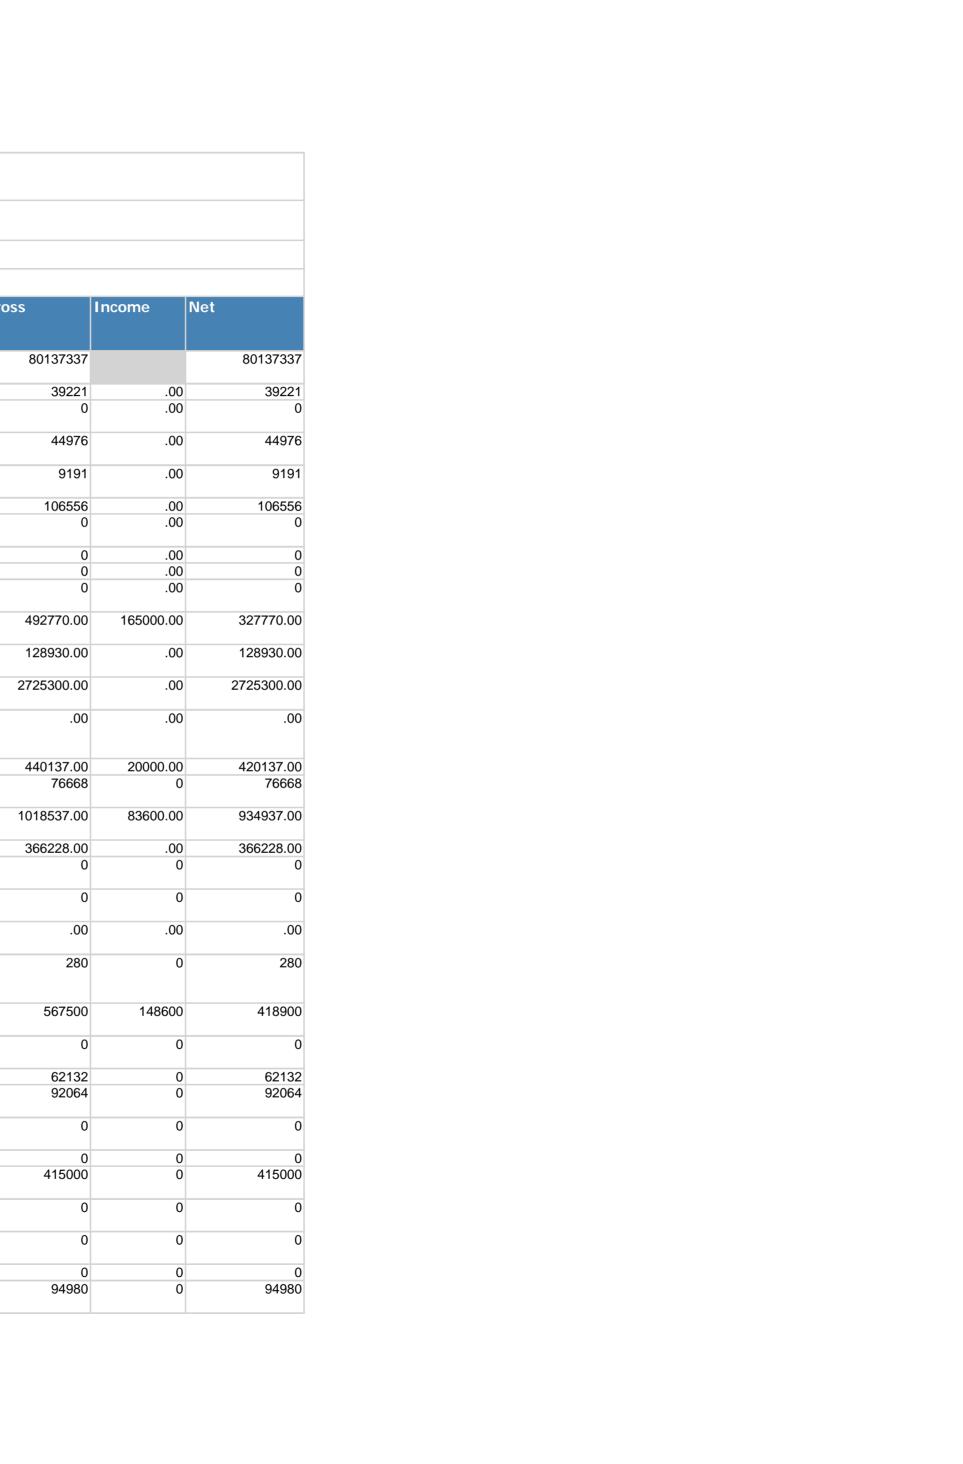

### **Department for Education Section 251 Financial Data Collection**

Report produced on 14/07/2014 16:03:35

| Description                                            | Early Years | Primary   | Secondary                               | SEN/<br>Special<br>Schools | PRUs School |   | Gross      | Income    | Net        |
|--------------------------------------------------------|-------------|-----------|-----------------------------------------|----------------------------|-------------|---|------------|-----------|------------|
| 1.0.1 Individual Schools Budget                        | 3804600     | 35022163  | 33438228                                | 6958642                    | 913704      |   | 80137337   |           | 80137337   |
| (before Academy recoupment)                            |             |           |                                         |                            |             |   |            |           |            |
| 1.1.1 Contingencies                                    |             | 28994     | 10227                                   |                            |             |   | 39221      |           |            |
| 1.1.2 Behaviour support services                       |             | 0         | 0                                       |                            |             |   | 0          | .00       | 0          |
| 1.1.3 Support to UPEG and                              |             | 35313     | 9663                                    |                            |             |   | 44976      | .00       | 44976      |
| bilingual learners                                     |             |           |                                         |                            |             |   |            |           |            |
| 1.1.4 Free school meals eligibility                    |             | 6278      | 2913                                    |                            |             |   | 9191       | .00       | 9191       |
| 1.1.5 Insurance                                        |             | 78772     | 27784                                   |                            |             |   | 106556     |           |            |
| 1.1.6 Museum and Library                               |             | 0         | 0                                       |                            |             |   | 0          | .00       | 0          |
| services                                               |             |           |                                         |                            |             |   |            |           |            |
| 1.1.7 Licences/subscriptions                           |             | 0         | 0                                       |                            |             |   | 0          |           |            |
| 1.1.8 Staff costs supply cover                         |             | 0         | 0                                       |                            |             |   | 0          |           |            |
| 1.1.9 Staff costs – supply cover                       |             | 0         | 0                                       |                            |             |   | 0          | .00       | 0          |
| for facility time                                      |             |           |                                         |                            |             |   |            |           |            |
| 1.2.1 Top up funding - maintained providers            | .00         | .00       | .00                                     | 492770.00                  | 0           |   | 492770.00  | 165000.00 | 327770.00  |
| 1.2.2 Top up funding -                                 | .00         | .00       | .00                                     | 128930.00                  | 0           | 0 | 128930.00  | .00       | 128930.00  |
| Academies and Free Schools                             | .00         | .00       | .00                                     | 120000.00                  |             |   | 120000.00  | .00       | 120000.00  |
| 1.2.3 Top up funding -                                 | .00         | .00       | .00                                     | .00                        | 2725300     | 0 | 2725300.00 | .00       | 2725300.00 |
| independent providers                                  | .00         | .00       |                                         |                            | 2.2000      |   | 2.2000.00  |           | 2.2000.00  |
| 1.2.4 Additional high needs                            | .00         | .00       | .00                                     |                            |             |   | .00        | .00       | .00        |
| targeted funding for mainstream                        | .00         | .00       | .00                                     |                            |             |   | .00        | .00       | .00        |
| schools and academies                                  |             |           |                                         |                            |             |   |            |           |            |
| 1.2.5 SEN support services                             | .00         | 249809.00 | 179751.00                               | 10577.00                   | 0           | 0 | 440137.00  | 20000.00  | 420137.00  |
| 1.2.6 Hospital education services                      | .00         | 247007.00 | .,,,,,,,,,,,,,,,,,,,,,,,,,,,,,,,,,,,,,, | 0                          |             |   | 76668      |           | 76668      |
| 1.2.7 Other alternative provision                      | .00         | .00       | 961936.00                               | 56601.00                   | 0           | 0 | 1018537.00 | 83600.00  | 934937.00  |
| services                                               |             |           |                                         |                            |             |   |            |           |            |
| 1.2.8 Support for inclusion                            | .00         | 207860.00 | 149567.00                               |                            |             |   | 366228.00  |           | 366228.00  |
| 1.2.9 Special schools and PRUs in financial difficulty |             |           |                                         | C                          | 0           |   | 0          | 0         | 0          |
| 1.2.10 PFI and BSF costs at special schools            |             |           |                                         | C                          | 0           |   | 0          | 0         | 0          |
| 1.2.11 Direct payments (SEN and                        | .00         | .00       | .00                                     | .00                        | 0           | 0 | .00        | .00       | .00        |
| disability)                                            |             |           |                                         |                            | 000         |   | 000        |           | 200        |
| 1.2.12 Carbon reduction commitment allowances (PRUs)   |             |           |                                         |                            | 280         |   | 280        | 0         | 280        |
| 1.3.1 Central expenditure on                           | 567500.00   |           |                                         |                            |             |   | 567500     | 148600    | 418900     |
| children under 5                                       |             |           |                                         |                            |             |   |            |           |            |
| 1.4.1 Contribution to combined budgets                 | .00         | 0         | 0                                       | C                          | 0           |   | 0          | 0         | 0          |
| 1.4.2 School admissions                                | .00         | 49551     | 10150                                   | 2431                       | 0           |   | 62132      | 0         | 62132      |
| 1.4.3 Servicing of schools forums                      | 1662.00     |           | 36920                                   |                            |             |   | 92064      |           |            |
| 1.4.4 Termination of employment                        | .00         | 0         | 0                                       | C                          | 0           |   | 0          | 0         | 0          |
| costs                                                  |             |           | _                                       |                            | _           |   |            |           |            |
| 1.4.5 Falling Rolls Fund                               | .00.        |           | 0                                       |                            |             |   | 0          |           |            |
| 1.4.6 Capital expenditure from revenue (CERA)          | .00         | 87150     | 327850                                  | C                          | 0           |   | 415000     | 0         | 415000     |
| 1.4.7 Prudential borrowing costs                       | .00         | 0         | 0                                       | C                          | 0           |   | 0          | 0         | 0          |
| 1.4.8 Fees to independent schools without SEN          | .00         | 0         | 0                                       | C                          | 0           |   | 0          | 0         | 0          |
| 1.4.9 Equal pay - back pay                             | .00         | 0         | 0                                       | C                          | 0           |   | 0          | 0         | 0          |
| 1.4.10 Pupil growth/ Infant class sizes                | .00         |           | 0                                       |                            |             |   | 94980      |           |            |