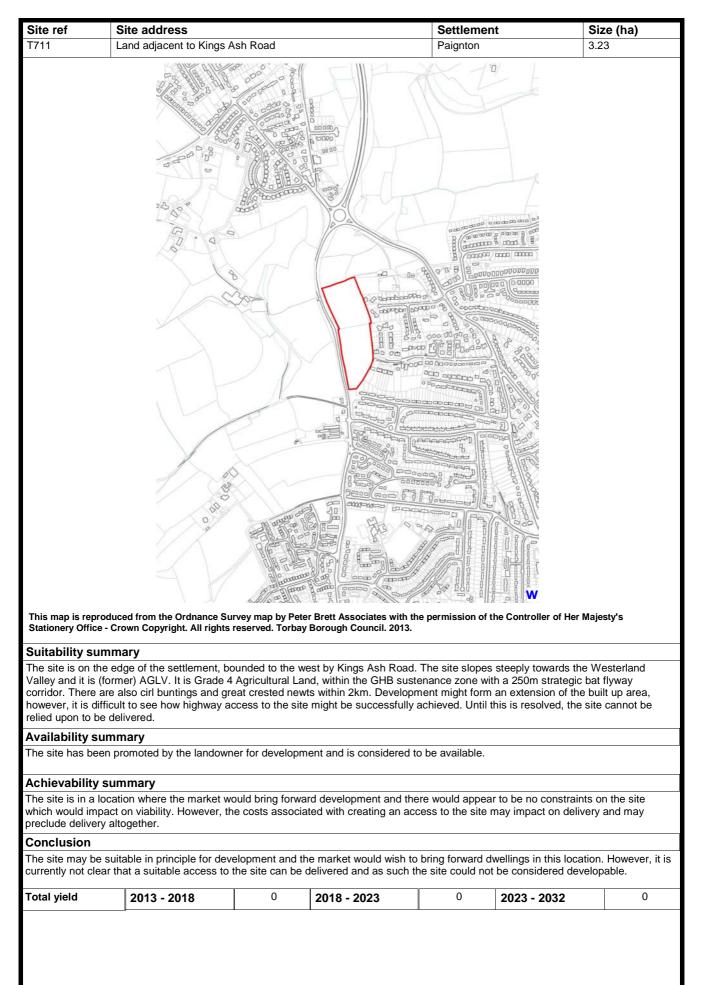

chievability summary

Suitable development here could include low to medium density development, which would take account of the character of the area and surrounding development. Discussions have taken place, which would suggest 42 dwellings could be developed on this site within the plan period.

### Conclusion

If the land meets the requirements for change of use from a holiday accommodation, it would be suitable for development, and as there has been preapplication discussions on this site, it is considered that it will be available for development within the next 10 years.

| Total yield | 2013 - 2018 | 0 | 2018 - 2023 | 42 | 2023 - 2032 | 0 |
|-------------|-------------|---|-------------|----|-------------|---|
|             |             |   |             |    |             |   |



| Site ref                                                                                                                          | Site address                                                                                                                                           |                                                                               |                                                                                                               | Settlement                                                          |                                                                 | Size (ha)                                            |
|-------------------------------------------------------------------------------------------------------------------------------