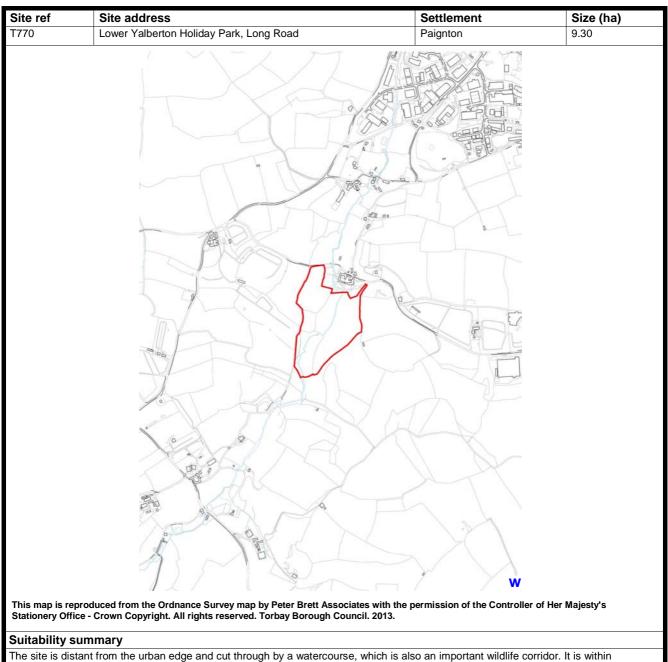

| nd nature consei                                        |                                                                     |                              |
| Achievability<br>The land to the<br>Conclusion<br>The land is dista                            | west of the watercourse m<br>ant from the urban area an                                                                                                                | d cut through by an<br>d for development.                                                  | area of flood risk ar                                                                           | nd nature consei                                        |                                                                     |                              |



Yalberton Valley, and is a highly valued local landscape; it is within the AGLV in the Adopted Torbay Local Plan. It is within Flood Zones 2 and 3, and as a result much of the land is subject to flooding and the base of the valley is designated for its wildlife value. It is Grade 3 Agricultural Land, within the GHB sustenance zone with cirl buntings within 2km and there is a 250m strategic flyway corridor. The eastern side of the wider site is not subject to such constraints and was included within the Broad Location defined in the 2008 SHLAA, but it is still very rural and, overall, development of this site is not considered suitable.

## Availability summary

The land has been promoted to the SHLAA process by the landowner.

## Achievability summary

The site would be subject of signif