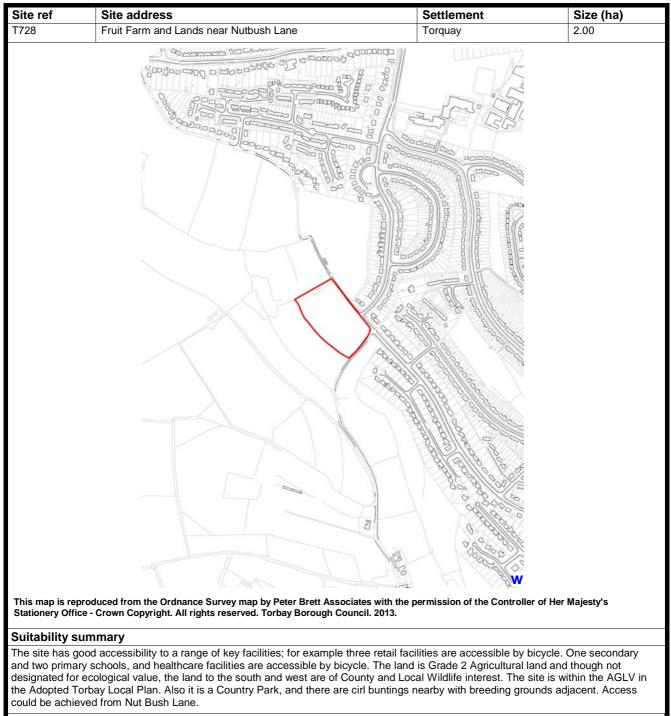

| 0                                  | 2018 - 2023                                      | 0                                         | 2023 - 2032                                | 0                                  |  |  |
|                                                                |                                                                                                                                                                                                                            |                                    |                                                  |                                           |                                            |                                    |  |  |



## Availability summary

Torbay Council owned and promoted to 2013 SHLAA.

## Achievability summary

medium to high density development consisting of 2, 3 and 4 bed units of detached, semis and terraced housing, possibly town houses on mainly 2-storeys, taking account of the character of the area and surrounding development.

## Conclusion

The site is not within a wider Broad Location as identified in the 2008 SHLAA due to the presence to the west of the Country Park, which is not considered to be available for development. However, this small parcel of land is not constrained in the same way and could be delivered independently. It is a 2ha site and could deliver up to 50 dwellings.

| Total yield | 2013 - 2018 | 0 | 2018 - 2023 | 0 | 2023 - 2032 | 50 |
|-------------|-------------|---