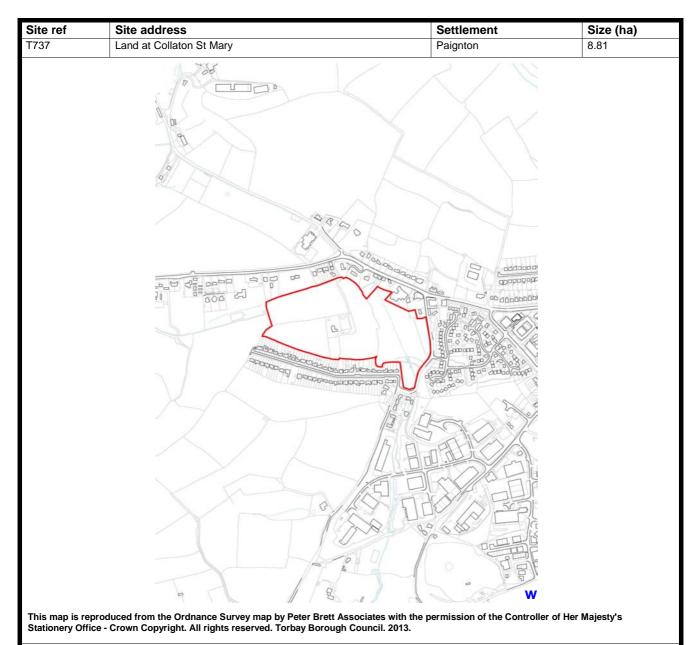

|                                                                                         |                                                                           |                                                              |                                                                                    |                                                                                         |  |  |



# Suitability summary

The eastern half of the land is dominated by Flood Zone 3 and may be impacted by landfill consultation area to the east. It is a Countryside Zone in the Adopted Torbay Local Plan and within the GHB sustenance zone and there is a 250m strategic flyway corridor, plus cirl buntings within 2km. However, the western half of the site, although within the AGLV in the Adopted Torbay Local Plan, is not affected by such constraints and may be considered for development as part of a wider urban extension. It is considered that development would need to come forward as part of a wider masterplan that ensured the provision of community facilities and alleviation of infrastructure and other issues.

### Availability summary

Site has been promoted by the landowner for developmen