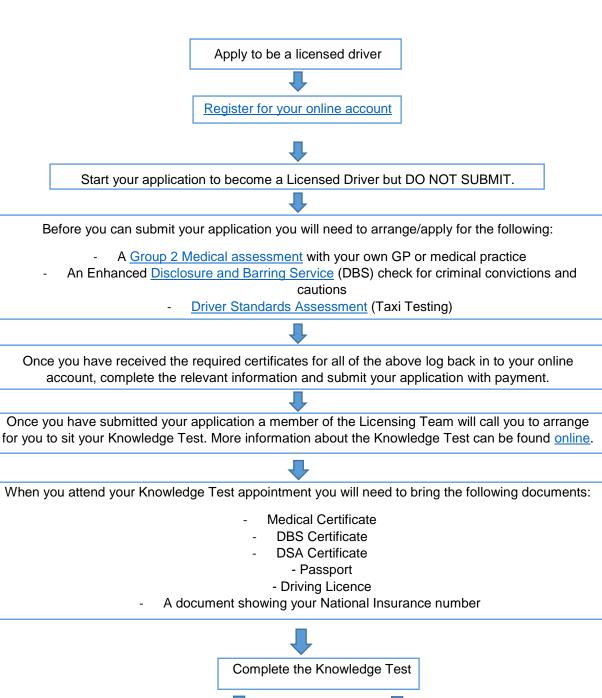

You will now need to think about the vehicle you will be driving.

You can submit an application through your online account to licence a Private Hire Vehicle or you may have already made arrangements to drive a licensed Hackney Carriage Vehicle, so you will need to sort out your insurance.



Your Drivers Badge will be issued in 2 – 3 working days and sent via recorded delivery You fail the knowledge test on your 2<sup>nd</sup> and 3<sup>rd</sup> attempt.

Your application is closed and you cannot resubmit a new application for another 6 months.

When you resubmit you will be required to submit a new DBS and Medical Certificate.