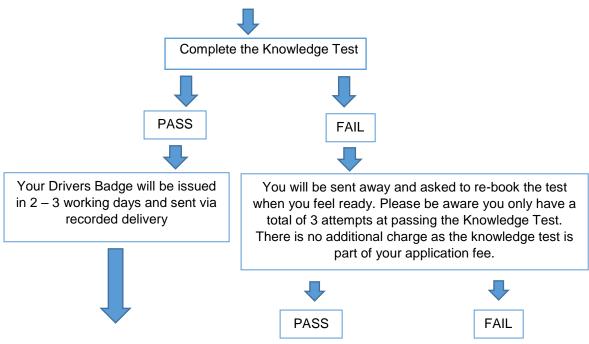

Your Drivers Badge will be issued in 2 – 3 working days and sent via recorded delivery You fail the knowledge test on your 2<sup>nd</sup> and 3<sup>rd</sup> attempt.

Your application is closed and you cannot resubmit a new application for another 6 months.

When you resubmit you will be required to submit a new DBS and Medical Certificate.