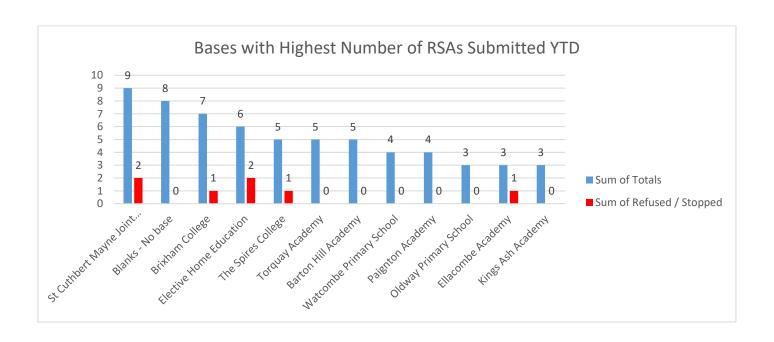

### **Analysis of Sources**

The figures below show which school a CYP is attending at the point an RSA is submitted (whether submitted by the school, the parent/carers, or the young person.

Also included is the number of those RSAs that have been refused/stopped.

# **Sources of Referrals for Settings with Highest Referrals**

Source of the referral for the settings with the highest level of RSAs

| Setting at time of RSA  | Early Years<br>Setting | Parental request | School | Student<br>Request | Totals |
|-------------------------|------------------------|------------------|--------|--------------------|--------|
| St Cuthbert Mayne       |                        | 3                | 5      | 1                  | 9      |
| Brixham College         |                        | 3                | 3      | 1                  | 7      |
| Elective Home Education |                        | 6                |        |                    | 6      |
| Barton Hill Academy     |                        |                  | 5      |                    | 5      |
| The Spires College      |                        | 3                | 2      |                    | 5      |
| Torquay Academy         |                        | 4                | 1      |                    | 5      |
| Paignton Academy        |                        | 4                |        |                    | 4      |
| Watcombe Primary School | 1                      |                  | 3      |                    | 4      |
| Ellacombe Academy       |                        | 1                | 2      |                    | 3      |
| Kings Ash Academy       |                        |                  | 3      |                    | 3      |
| Oldway Primary School   |                        | 1                | 2      |                    | 3      |