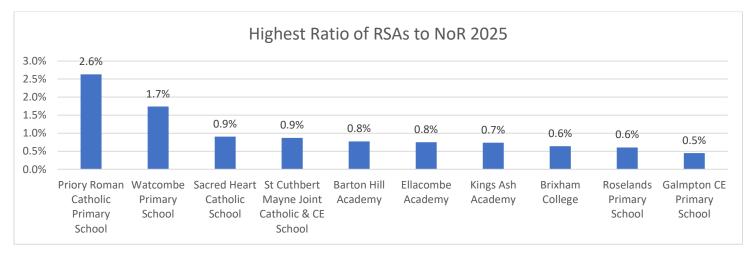

5      |
| The Spires College      |                        | 3                | 2      |                    | 5      |
| Torquay Academy         |                        | 4                | 1      |                    | 5      |
| Paignton Academy        |                        | 4                |        |                    | 4      |
| Watcombe Primary School | 1                      |                  | 3      |                    | 4      |
| Ellacombe Academy       |                        | 1                | 2      |                    | 3      |
| Kings Ash Academy       |                        |                  | 3      |                    | 3      |
| Oldway Primary School   |                        | 1                | 2      |                    | 3      |

#### Ratio



### **RSAs by Age Group**

| Age 0-4   | 12  |
|-----------|-----|
| Age 5-10  | 42  |
| Age 11-15 | 39  |
| Age 16-19 | 10  |
| Age 20-25 | 0   |
| Total     | 103 |